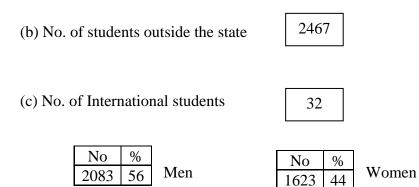

3706

Demand ratio= 1.5:1 Dropout % = 1%

5.4 Details of student support mechanism for coaching for competitive examinations (If any)

| Nil                                                                                                                                             |                                                                                                                                                                                                                                                                    |
|-------------------------------------------------------------------------------------------------------------------------------------------------|--------------------------------------------------------------------------------------------------------------------------------------------------------------------------------------------------------------------------------------------------------------------|
| No. of students benefit                                                                                                                         | ited -                                                                                                                                                                                                                                                             |
| 5.5 No. of students qualified in the                                                                                                            | ese examinations                                                                                                                                                                                                                                                   |
| NET - SET/SL                                                                                                                                    | ET - GATE 1 CAT -                                                                                                                                                                                                                                                  |
| IAS/IPS etc State PS                                                                                                                            | SC _ UPSC _ Others _                                                                                                                                                                                                                                               |
| 5.6 Details of student counselling                                                                                                              | and career guidance                                                                                                                                                                                                                                                |
| <ul> <li>Psycho-Social, Acad<br/>to the students.</li> <li>Career Guidance wa</li> <li>Career opportunities<br/>Student Support Cell</li> </ul> | and Counselling Centre.<br>demic, Personal and De-Addiction Counseling were given<br>as given to Students by Industrial Experts.<br>s of Government / other vacancies are read in assembly by<br>ll.<br>ator for every Department to carry out Career Counselling. |
| No. of students benefitted                                                                                                                      | <ul> <li>11 Students got benefited through Guidance and<br/>Counselling Centre.</li> <li>All Final Year Students were given Career Guidance<br/>through Placement Cell.</li> </ul>                                                                                 |