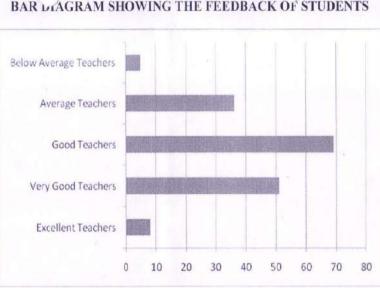

2.12 How does IQAC Contribute/Monitor/Evaluate the Teaching & Learning processes:

- Enhancing the teaching skills of Members of Faculty by conducting FDP on "Innovating Smart Teachers: Train the Trainer Concept" and trained them with Web Tools in Teaching & Learning Process, Skill Based Reflective Teaching & Usage of Smart Boards.
- Fortnight Evaluation of New Staff.
- Monitoring of Subject File & Portion Completion through Staff Academic Council.
- Periodical Meetings with Student Academic Council.
- Social and holistic values amongst students through Students Innovative Projects.
- Semester wise Online Student Feedback on Teachers.
- Supplementary Model Exams for the Students with Arrear.
- Result Analysis meeting to evaluate the student performances after the declaration of the results.
- Obtaining feedback response from Students, Parents and other stakeholders on qualityrelated Institutional processes.
- Exit Feedback from the outgoing students to evaluate the Teaching Learning process and activities of the Departments & College.