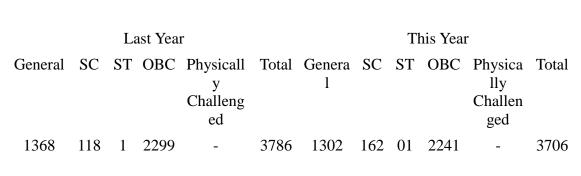

# **<u>1. Curricular Aspects</u>**

| Level of the<br>Programme | Number of<br>existing<br>Programmes | Number of<br>programmes<br>added during the<br>year | Number of<br>self-financing<br>programmes | Number of value<br>added / Career<br>Oriented<br>programmes |
|---------------------------|-------------------------------------|-----------------------------------------------------|-------------------------------------------|-------------------------------------------------------------|
| Ph. D.                    | 09                                  | 01                                                  | 09                                        | -                                                           |
| PG                        | 08                                  | -                                                   | 08                                        | -                                                           |
| UG                        | 22                                  | 02                                                  | 22                                        | 13                                                          |
| PG Diploma                | -                                   | -                                                   | -                                         | -                                                           |
| Advanced<br>Diploma       | -                                   | -                                                   | -                                         | -                                                           |
| Diploma                   | -                                   | -                                                   | -                                         | -                                                           |
| Certificate               | -                                   | -                                                   | -                                         | -                                                           |
| Others (M. Phil.)         | 10                                  | 02                                                  | 10                                        | -                                                           |
| Total                     | 49                                  | 05                                                  | 49                                        | 13                                                          |
| Interdisciplinary         | -                                   | -                                                   | -                                         | -                                                           |
| Innovative                | -                                   | -                                                   | -                                         | -                                                           |