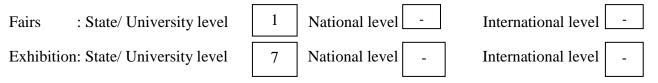

| State / University level           | 20        | National level                 | 4     | International level | - |
|------------------------------------|-----------|--------------------------------|-------|---------------------|---|
| No. of students participat         | ed in cul | tural events<br>National level | 38    | International level |   |
| State / University level           | 102       | Ivational level                | 30    |                     | - |
| 5.9.2 No. of medals /awards w      | on by stu | idents in Sports, C            | Games | and other events    |   |
| Sports : State / University level  | 8         | National level                 | 4     | International level | - |
| Cultural: State / University level | 76        | National level                 | 23    | International level | _ |