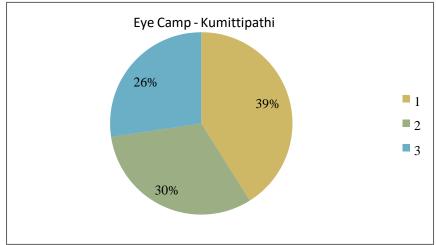

#### Feedback from Students

| Academic<br>Year | Parameters                           | Ex  | VG  | G   | S | P |
|------------------|--------------------------------------|-----|-----|-----|---|---|
|                  | Time Management                      | 28% | 32% | 40% | - | - |
| 2022-2023        | Event Usefulness                     | 52% | 23% | 25% | - | - |
|                  | How would you rate the overall event | 51% | 32% | 17% | - | - |
|                  | Rate the overall                     | 39% | 30% | 26% | - | - |

The graphical representation of the data Presented as below:

CRD DIRECTOR
Nehru Arts And Science College
(Autonomous)
Thirumalayampalayam,
Colmbatore - 641105.