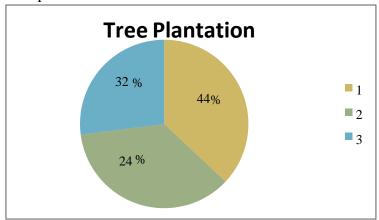

Place / Venue : Online Date : 15.07.2022

Name of Resource Persons with

Designation and Co address

M.Dhanalakshmi

NSS PO, Unit III

Nehru Arts and Science College, Coimbatore.

Mail ID of the Resource Persons : nascmdhanalakshmi@nehrucolleges.com

Number of Beneficiaries :

|          | Internal | External |
|----------|----------|----------|
| Students | 15       | -        |
| Faculty  | 1        | -        |
| Total    | 16       | -        |

#### Write-up about the Event:

On behalf of Karmaveerar Kamara jar's Birthday NSS Unit III of NASC celebrated Youth Skills Day to empower the young people skills. We remembered that the importance of Education Development in India through our Former Chief Minister Karmaveerar Kamara jar's life history. There were 15 NSS Volunteers participated and expressed their skills like essay writing and drawing.