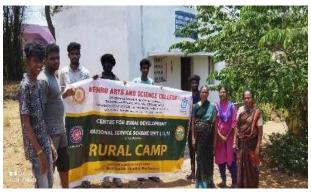

AMP (Venue-Kumitipathi)

We have cleaned the Mariyamman temple Kumitipathi and also conducted an eye camp by Vasan eye care.





#### DAY-3 (31/03/2023) PAINTING AND EYE CAMP (Venue-Kumitipathi, Vazhukkal).

Kumitipathi area Ration Shop and Vazhukkal area Anganvadi has been painted, we have also conducted a general eye camp by Vasan Eye Care Hospital.





#### DAY-4(01/04/2023) PAINTING (Venue-Kumitipathi).

Primary school food court(Sathunavu Koodam) has been painted by the NSS volunteers.



(An Autonomous Institution affiliated to Bharathiar University ) (Reaccredited with "A" Grade by NAAC, ISO 9001:2015 & 14001:2004 Certified Recognized by UGC with 2(f) &12(B), Under Star College Scheme by DBT, Govt. of India) Nehru Gardens, Thirumalayampalayam, Coimbatore - 641 105, Tamil Nadu.







DAY-5(02/04/2023) MEDICAL CAMP AND TRAINING PROGRAM (Venue-Community Hall Kumitipathi).

Medical camp has been conducted by Aravind hospital with the help of skilled, knowledged and experienced doctors and around 135 people attended the camp and benefited, it includes sugar and eye treatments. We have organised skill development program and Dr. M. Kathiresh, Assistant Professor, Department of Computer Applications, CMS College of Science and Commerce, Coimbatore was the Resource Person and he had taken a seminar for the NSS Volunteers.





DAY-6(03/04/2023). RALLY, EYE CAMP AND SEMINAR (Venue-Mailamparai)

Save Water Rally (**Neer Valam Kaappom**) has been done from Mailamparai to Government High School Kumitipathi and Papaya Tree has planted at Panchayat Union Primary School, Kumitti