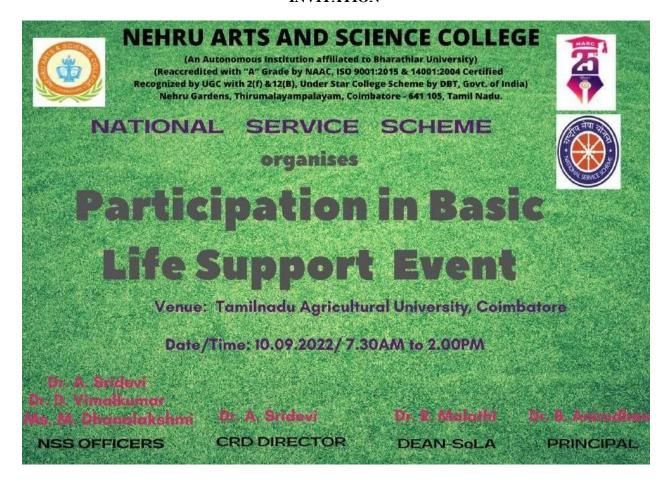

# **Internal Quality Assurance Cell** Report of Events 2022-2023 (Odd Semester)

| Name of the School and Department: | CRD/NSS                                 | Nature of the<br>Event: *   | Inauguration          |
|------------------------------------|-----------------------------------------|-----------------------------|-----------------------|
| Title of the Event:                | Inauguration of Smart<br>Class Room     | Metric Category:  **        | Club Activities       |
| Place/Venue:                       | Government Primary<br>School, Vazhukkal | Date/Duration of the Event: | 15.08.2022/ 1<br>hour |

Details of the Resource Person: Dr. B. Anirudhan, Principal, NASC

**Number of Participants:** 

| Inter    | rnal    | External                    |   |    |
|----------|---------|-----------------------------|---|----|
| Students | Faculty | Students   Faculty   Others |   |    |
| 5        | -       | 20                          | 2 | 15 |

#### Write-up about the Event:

Nehru arts and Science College has sponsored a Smart Class Room which consists of Projector, Monitor, UPS along with Switch Board (Electrician Work) to Government Primary School, Vazhukkal, TMP Town Panchayat, Coimbatore. Our Principal Dr. B. Anirudhan inaugurated the smart classroom and Ms. Gokila, Vice President, Headmistress Ms. Kavitha and 20 school students participated in this programme.

#### **Out Come of the Event:**

Staffs, Public and School Students were very happy to learn in smart class room.

(An Autonomous Institution affiliated to Bharathiar University) (Reaccredited with "A" Grade by NAAC, ISO 9001:2015 & 14001:2004 Certified Recognized by UGC with 2(f) &12(B), Under Star College Scheme by DBT, Govt. of India) Nehru Gardens, Thirumalayampalayam, Coimbatore - 641 105, Tamil Nadu.