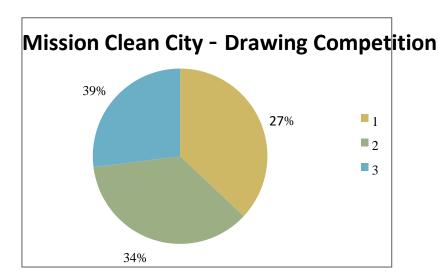

The graphical representation of the data Presented as below:

CRD DIRECTOR
Nehru Arts And Science College
(Autonomous)
Thirumalayampalayam,
Colmbatore - 641105.