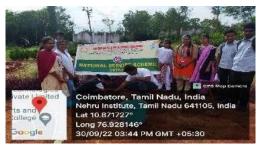

Place / Venue : Online Date : 15.07.2022

Name of Resource Persons with

Designation and Co address

M.Dhanalakshmi

NSS PO, Unit III

Nehru Arts and Science College, Coimbatore.

Mail ID of the Resource Persons : nascmdhanalakshmi@nehrucolleges.com

Number of Beneficiaries :

|          | Internal | External |
|----------|----------|----------|
| Students | 15       | -        |
| Faculty  | 1        | -        |
| Total    | 16       | -        |

#### Write-up about the Event:

On behalf of Karmaveerar Kamara jar's Birthday NSS Unit III of NASC celebrated Youth Skills Day to empower the young people skills. We remembered that the importance of Education Development in India through our Former Chief Minister Karmaveerar Kamara jar's life history. There were 15 NSS Volunteers participated and expressed their skills like essay writing and drawing.