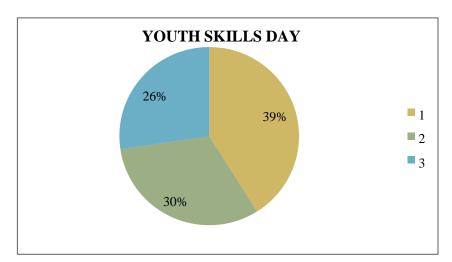

#### Feedback from Students

| Academic<br>Year | Parameters                           | Ex  | VG  | G   | S | P |
|------------------|--------------------------------------|-----|-----|-----|---|---|
|                  | Time Management                      | 28% | 32% | 40% | - | - |
| 2022-2023        | Event Usefulness                     | 52% | 23% | 25% | - | - |
|                  | How would you rate the overall event | 51% | 32% | 17% | - | - |
|                  | Rate the overall                     | 39% | 30% | 26% | - | - |

The graphical representation of the data Presented as below:

CRD DIRECTOR
Nehru Arts And Science College
(Autonomous)
Thirumalayampalayam,
Colmbatore - 641105.