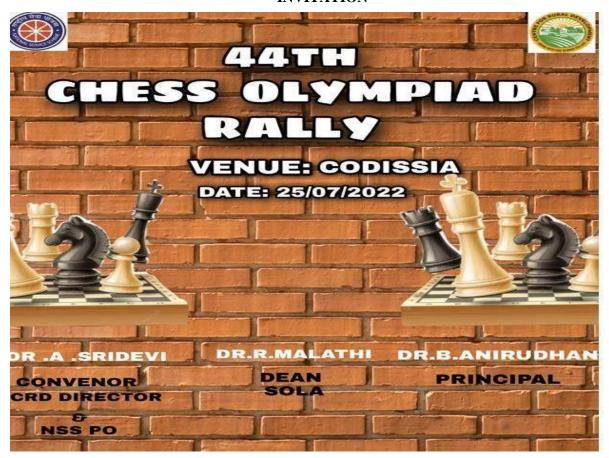

#### INVITATION

A. LITEM 15.01.2022 (by A. Syidevi) CRD DIRECTOR

CRD DIRECTOR
Nehru Arts And SCIENCE COLLEGE
(AUTONOMOUS)

Thirumalayampalayam, Colmbatore - 641105.

(An Autonomous Institution affiliated to Bharathiar University) (Reaccredited with "A" Grade by NAAC, ISO 9001:2015 & 14001:2004 Certified Recognized by UGC with 2(f) &12(B), Under Star College Scheme by DBT, Govt. of India) Nehru Gardens, Thirumalayampalayam, Coimbatore - 641 105, Tamil Nadu.

Date: 15.07.2022

### Report of Events 2022-2023 (Odd Semester)

**Details of the Resource Person:** District Collector Dr.G.S Sameeran I.A.S

| Name of the School and Department: | CRD/NSS                                     | Nature of the Event: *      | Extension Activity     |
|------------------------------------|---------------------------------------------|-----------------------------|------------------------|
| Title of the Event:                | 44 <sup>th</sup> Chess Olympiad Torch Relay | Metric<br>Category: **      | Club Activities        |
| Place/Venue:                       | Codissia, Coimbatore                        | Date/Duration of the Event: | 25.07.2022/Half<br>day |

Write-up about the Event: 44th Chess Olympiad Torch Relay reached the Coimbatore District and the Hon'ble Ministers Received the Relay Torch from Grandmaster Shyamsundar on Today 25.07.2022 District Collector Dr.G.S Sameeran I.A.S and Hon'ble leaders also being the Part of the Torch Relay Event at CODISSIA, Coimbatore. There were 45 NSS and NCC Volunteers participated in this event. Dr.A.Sridevi, Ms.M.Dhanalakshmi, NSS PO's and Dr.K.Rajkumar, NCC Officer guided the students.