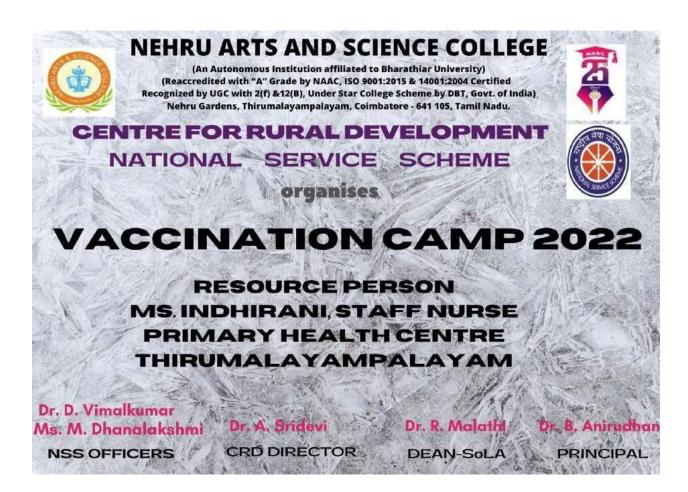

# **Internal Quality Assurance Cell** Report of Events 2022-2023 (Odd Semester)

| Name of the School and Department: | CRD / NSS                     | Nature of the Event:        | World First Aid<br>Day |
|------------------------------------|-------------------------------|-----------------------------|------------------------|
| Title of the Event:                | Basic Life Support            | Metric Category: **         | Club Activities        |
| Place/Venue:                       | TN Agricultural<br>University | Date/Duration of the Event: | 10.09.2022/3 hours     |

Details of the Resource Person: --Number of Participants:

| Internal         |   |          | External |        |
|------------------|---|----------|----------|--------|
| Students Faculty |   | Students | Faculty  | Others |
| 50               | - | -        | -        | -      |

#### Write-up about the Event:

The District administration and alert NGO jointly set a global record for organizing a first aid awareness training on 10.09.2022, to mark World First Aid Day, the campaign with 5,386 students was conducted and the feat was recognized as a new world record by the Asia Book of Records. There were 50 NSS Students participated in this event. Dr. A. Sridevi and Ms. M. Dhanalakshmi, NSS Programme Officers participated in this event.

#### **Out Come of the Event:**

Students got the clear idea about how to help the needy people when they are in emergency.

(An Autonomous Institution affiliated to Bharathiar University ) (Reaccredited with "A" Grade by NAAC, ISO 9001:2015 & 14001:2004 Certified Recognized by UGC with 2(f) &12(B), Under Star College Scheme by DBT, Govt. of India) Nehru Gardens, Thirumalayampalayam, Coimbatore - 641 105, Tamil Nadu.