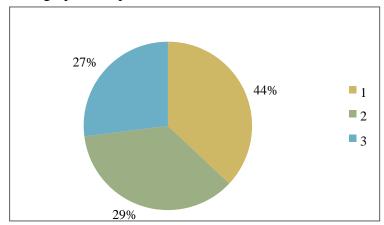

#### Analysis of Feed back Feedback from Students

| Academic<br>Year | Parameters                           | Ex  | VG  | G   | S | P |
|------------------|--------------------------------------|-----|-----|-----|---|---|
|                  | Time Management                      | 35% | 26% | 39% | - | - |
| 2022-2023        | Event Usefulness                     | 42% | 39% | 19% | - | - |
|                  | How would you rate the overall event | 35% | 42% | 23% | - | - |
|                  | Rate the overall                     | 37% | 36% | 24% | - | - |

| Academic Year | Year / Semester | No. of students |
|---------------|-----------------|-----------------|
| 2022-2023     | NSS Volunteers  | 05              |
|               | Total           | 05              |

The graphical representation of the data Presented as below:

DY. A. S. ridewi)

CRD DIRECTOR

CRD DIRECTOR

Nehru Arts And Science college
(Autonomous)

Thirumalayampalayam,
Coimbatore - 641105.