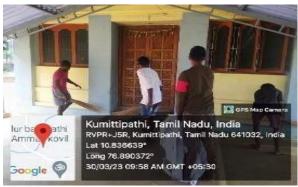

C and Dr. R.Annadurai, NSS Coordinator, Bharathiar University inaugurated the camp.

#### DAY 1 (29/03/2023) CAMPUS CLEANING (Venue-NASC)

We have cleaned NASC A block camp spot at Kumittipathi area we removed the unwanted things from the surroundings.



## SOLETION OF THE PROPERTY OF TH

## NEHRU ARTS AND SCIENCE COLLEGE

(An Autonomous Institution affiliated to Bharathiar University) (Reaccredited with "A" Grade by NAAC, ISO 9001:2015 & 14001:2004 Certified Recognized by UGC with 2(f) &12(B), Under Star College Scheme by DBT, Govt. of India) Nehru Gardens, Thirumalayampalayam, Coimbatore - 641 105, Tamil Nadu.



#### DAY-2(30/03/2023) TEMPLE CLEANING AND EYE CAMP (Venue-Kumitipathi)

We have cleaned the Mariyamman temple Kumitipathi and also conducted an eye camp by Vasan eye care.





#### DAY-3 (31/03/2023) PAINTING AND EYE CAMP (Venue-Kumitipathi, Vazhukkal).

Kumitipathi area Ration Shop and Vazhukkal area Anganvadi has been painted, we have also conducted a general eye camp by Vasan Eye Care Hospital.





#### DAY-4(01/04/2023) PAINTING (Venue-Kumitipathi).

Primary school food court(Sathunavu Koodam) has been painted by the NSS volunteers.



(An Autonomous Institution affiliated to Bharathiar University ) (Reaccredited with "A" Grade by NAAC, ISO 9001:2015 & 14001:2004 Certified Recognized by UGC with 2(f) &12(B), Under Star College Scheme by DBT, Govt. of India) Nehru Gardens, Thirumalayampalayam, Coimbatore - 641 105, Tamil Nadu.







DAY-5(02/04/2023) MEDICAL CAMP AND TRAINING PROGRAM (Venue-Community Hall Kumitipathi).

Medical camp has been conducted by