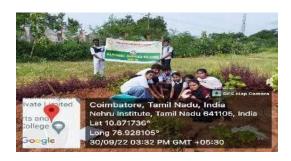

Place / Venue : Online Date : 15.07.2022

Name of Resource Persons with

Designation and Co address

M.Dhanalakshmi

NSS PO, Unit III

Nehru Arts and Science College, Coimbatore.

Mail ID of the Resource Persons : nascmdhanalakshmi@nehrucolleges.com

Number of Beneficiaries :

|          | Internal | External |
|----------|----------|----------|
| Students | 15       | -        |
| Faculty  | 1        | -        |
| Total    | 16       | -        |

#### Write-up about the Event:

On behalf of Karmaveerar Kamara jar's Birthday NSS Unit III of NASC celebrated Youth Skills Day to empower the young people skills. We remembered that the importance of Education Development in India through our Former Chief Minister Karmaveerar Kamara jar's life history. There were 15 NSS Volunteers participated and expressed their skills like essay writing and drawing.