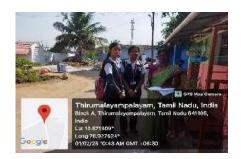

he people in Thirumalayamplayam, Kumittipathi, Vazhukkal, and Appachigoundanpathi adopted villages to

improve the livelihood of the village people. This survey is helped to provide skills to make the village people as self employed and to make the awareness on Higher Education, life syle of the people. The social survey done by the students and accompanied by two staff members at the various streets in the adopted village.

#### **Out Come of the Event:**

As a result of the social survey activity the students were motivated to continue volunteering services in their community. Every student had an opportunity to add a new experience to their life where they could meet people with special needs. The students experienced the happiness of working for the welfare of the downtrodden people.





## SOLETO COLETO

## NEHRU ARTS AND SCIENCE COLLEGE

(An Autonomous Institution affiliated to Bharathiar University) (Reaccredited with "A" Grade by NAAC, ISO 9001:2015 & 14001:2004 Certified Recognized by UGC with 2(f) &12(B), Under Star College Scheme by DBT, Govt. of India) Nehru Gardens, Thirumalayampalayam, Coimbatore - 641 105, Tamil Nadu.



#### CENTRE FOR RURAL DEVELOPMENT NATIONAL SERVICE SCHEME Students Attendance Details

Name of the Event : Social Survey

**Resource Person**: Dr. A. Sridevi, CRD Director, NSS PO, Unit-I

Ms. M. Dhanalakshmi, NSS PO, Unit-III

**Date** : 28.01.2023 & 01.02.2023

**Time** : 11.30 A.M

Venue : Thirumalayamplayam, Kumittipathi, Vazhukkal, Appachigoundanpathi

| ū | 7  |   |
|---|----|---|
| 2 | 1  | 7 |
| 8 | T  | 1 |
| , | ŭ. | J |
| ĕ | ¥  |