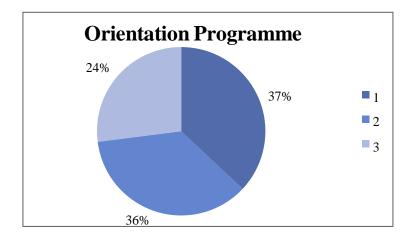

#### Analysis of Feedback

#### Feedback from Students

| Academic<br>Year | Parameters                           | Ex  | VG  | G   | S | P |
|------------------|--------------------------------------|-----|-----|-----|---|---|
|                  | Time Management                      | 28% | 32% | 40% | - | - |
| 2022-2023        | Event Usefulness                     | 52% | 23% | 25% | - | - |
|                  | How would you rate the overall event | 51% | 32% | 17% | - | - |
|                  | Rate the overall                     | 39% | 30% | 26% | - | - |