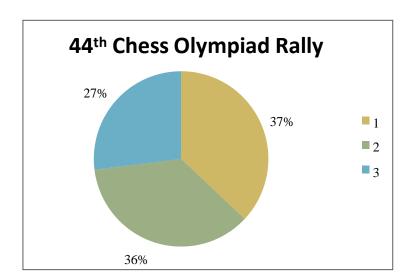

#### Feedback from Students

| Academic<br>Year | Parameters                           | Ex  | VG  | G   | S | P |
|------------------|--------------------------------------|-----|-----|-----|---|---|
|                  | Time Management                      | 28% | 32% | 40% | - | - |
| 2022-2023        | Event Usefulness                     | 52% | 23% | 25% | - | - |
|                  | How would you rate the overall event | 51% | 32% | 17% | - | - |
|                  | Rate the overall                     | 37% | 36% | 27% | - | - |

The graphical representation of the data Presented as below: