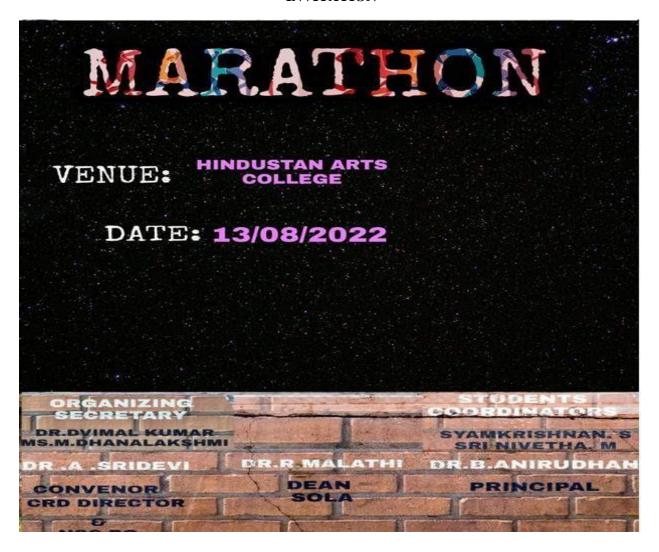

# **Internal Quality Assurance Cell**

Report of Events 2022-2023 (Odd Semester)

| Name of the School and Department: | CRD/NSS                                            | Nature of the<br>Event: *   | Freedom Run-<br>Marathon |
|------------------------------------|----------------------------------------------------|-----------------------------|--------------------------|
| Title of the Event:                | Freedom Run- Marathon 2022                         | Metric<br>Category: **      | Club Activities          |
| Place/Venue:                       | Hindusthan Arts and Science College,<br>Nava India | Date/Duration of the Event: | 13.08.2022/ 4<br>Hours   |

#### Write-up about the Event:

NSS Students of NASC participated in the Freedom Run-Marathon 2022 at Hindustan Arts and Science College, Nava India. Aim of this event is to remember our freedom fighters and the marathon is not really about the running, it's about the shared struggle. There were 40 students from NASC and Dr. A. Sridevi, NSS PO-Unit-1 and Ms. M. Dhanalakshmi, NSS PO-Unit-3 participated in this event.