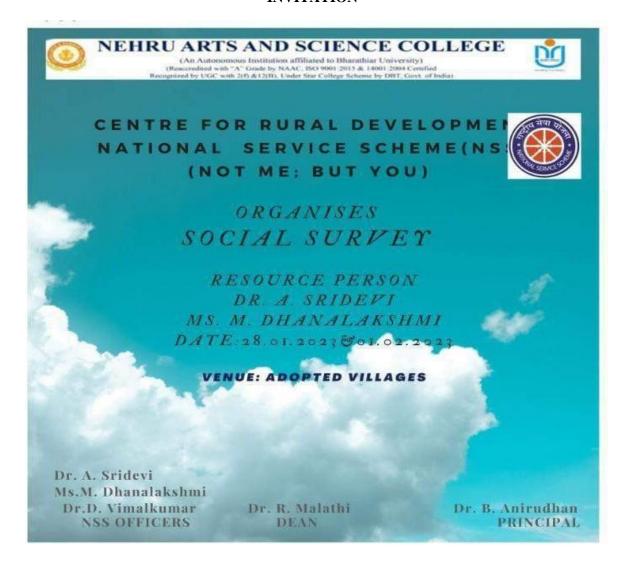

#### **INVITATION**

(An Autonomous Institution affiliated to Bharathiar University) (Reaccredited with "A" Grade by NAAC, ISO 9001:2015 & 14001:2004 Certified Recognized by UGC with 2(f) &12(B), Under Star College Scheme by DBT, Govt. of India) Nehru Gardens, Thirumalayampalayam, Coimbatore - 641 105, Tamil Nadu.

# **Internal Quality Assurance Cell**

Report of Events 2022-2023 (Odd Semester)

| Name of the School and Department: | CRD/NSS                                            | Nature of the<br>Event: *   | Freedom Run-<br>Marathon |
|------------------------------------|----------------------------------------------------|-----------------------------|--------------------------|
| Title of the Event:                | Freedom Run- Marathon 2022                         | Metric<br>Category: **      | Club Activities          |
| Place/Venue:                       | Hindusthan Arts and Science College,<br>Nava India | Date/Duration of the Event: | 13.08.2022/ 4<br>Hours   |

#### Details of the Resource Person: Number of Participants:

| Internal |         |                                | External |   |
|----------|---------|--------------------------------|----------|---|
| Students | Faculty | <b>Students Faculty Others</b> |          |   |
| 40       | -       | -                              | -        | - |

#### Write-up about the Event:

NSS Students of NASC participated in the Freedom Run-Marathon 2022 at Hindustan Arts and Science College, Nava India. Aim of this event is to remember our freedom fighters and the marathon is not really about the running, it's about the shared struggle. There were 40 students from NASC and Dr. A. Sridevi, NSS PO-Unit-1 and Ms. M. Dhanalakshmi, NSS PO-Unit-3 participated in this event.

**Out Come of the Event :** Students got know about it's not only the marathon but the training.

(An Autonomous Institution affiliated to Bharathiar University) (Reaccredited with "A" Grade by NAAC, ISO 9001:2015 & 14001:2004 Certified Recognized by UGC with 2(f) &12(B), Under Star College Scheme by DBT, Govt. of India) Nehru Gardens, Thirumalayampalayam, Coimbatore - 641 105, Tamil Nadu.