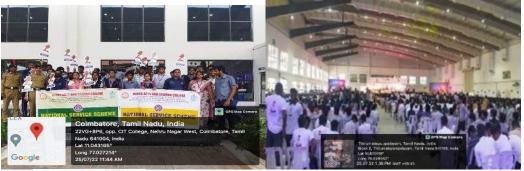

### Report of Events 2022-2023 (Odd Semester)

**Details of the Resource Person:** District Collector Dr.G.S Sameeran I.A.S

| Name of the School and Department: | CRD/NSS                                     | Nature of the Event: *      | Extension Activity     |
|------------------------------------|---------------------------------------------|-----------------------------|------------------------|
| Title of the Event:                | 44 <sup>th</sup> Chess Olympiad Torch Relay | Metric<br>Category: **      | Club Activities        |
| Place/Venue:                       | Codissia, Coimbatore                        | Date/Duration of the Event: | 25.07.2022/Half<br>day |

Write-up about the Event: 44th Chess Olympiad Torch Relay reached the Coimbatore District and the Hon'ble Ministers Received the Relay Torch from Grandmaster Shyamsundar on Today 25.07.2022 District Collector Dr.G.S Sameeran I.A.S and Hon'ble leaders also being the Part of the Torch Relay Event at CODISSIA, Coimbatore. There were 45 NSS and NCC Volunteers participated in this event. Dr.A.Sridevi, Ms.M.Dhanalakshmi, NSS PO's and Dr.K.Rajkumar, NCC Officer guided the students.