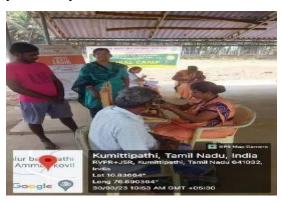

ASC and Dr. R.Annadurai, NSS Coordinator, Bharathiar University inaugurated the camp.

#### DAY 1 (29/03/2023) CAMPUS CLEANING (Venue-NASC)

We have cleaned NASC A block camp spot at Kumittipathi area we removed the unwanted things from the surroundings.



## SOLETION OF THE PROPERTY OF TH

## NEHRU ARTS AND SCIENCE COLLEGE

(An Autonomous Institution affiliated to Bharathiar University) (Reaccredited with "A" Grade by NAAC, ISO 9001:2015 & 14001:2004 Certified Recognized by UGC with 2(f) &12(B), Under Star College Scheme by DBT, Govt. of India) Nehru Gardens, Thirumalayampalayam, Coimbatore - 641 105, Tamil Nadu.



#### DAY-2(30/03/2023) TEMPLE CLEANING AND EYE CAMP (Venue-Kumitipathi)

We have cleaned the Mariyamman temple Kumitipathi and also conducted an eye camp by Vasan eye care.





#### DAY-3 (31/03/2023) PAINTING AND EYE CAMP (Venue-Kumitipathi, Vazhukkal).

Kumitipathi area Ration Shop and Vazhukkal area Anganvadi has been painted, we have also conducted a general eye camp by Vasan Eye Care Hospital.





#### DAY-4(01/04/2023) PAINTING (Venue-Kumitipathi).

Primary school food court(Sathunavu Koodam) has been painted by the NSS volunteers.



(An Autonomous Institution affiliated to Bharathiar University ) (Reaccredited with "A" Grade by NAAC, ISO 9001:2015 & 14001:2004 Certified Recognized by UGC with 2(f) &12(B), Under Star College Scheme by DBT, Govt. of India) Nehru Gardens, Thirumalayampalayam, Coimbatore - 641 105, Tamil Nadu.







DAY-5(02/04/2023) MEDICAL CAMP AND TRAINING PROGRAM (Venue-Community Hall Kumitipathi).

Medical camp has been conducted b