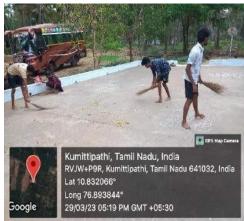

, Uyir Trust, CBE.

Ms. A. Deepa, Assistant Professor, FSN, NASC.

**Number of Participants:** 

| Internal |         | External |         |        |
|----------|---------|----------|---------|--------|
| Students | Faculty | Students | Faculty | Others |
| 61       | -       | -        | -       | Public |

#### Write-up about the Event:

Nehru Arts and Science College, National Service scheme have conducted 7 days Rural Special camp at Kumitipathi, Vazhukkal, Mylamparai from 29th March 2023 to 4th March 2023.Dr.B.Anirudhan, Principal, NASC and Dr. R.Annadurai, NSS Coordinator, Bharathiar University inaugurated the camp.

#### DAY 1 (29/03/2023) CAMPUS CLEANING (Venue-NASC)

We have cleaned NASC A block camp spot at Kumittipathi area we removed the unwanted things from the surroundings.



## SOLETION OF THE PROPERTY OF TH

## NEHRU ARTS AND SCIENCE COLLEGE

(An Autonomous Institution affiliated to Bharathiar University) (Reaccredited with "A" Grade by NAAC, ISO 9001:2015 & 14001:2004 Certified Recognized by UGC with 2(f) &12(B), Under Star College Scheme by DBT, Govt. of India) Nehru Gardens, Thirumalayampalayam, Coimbatore - 641 105, Tamil Nadu.



#### DAY-2(30/03/2023) TEMPLE CLEANING AND EYE CAMP (Venue-Kumitipathi)

We have cleaned the Mariyamman temple Kumitipathi and also conducted an eye camp by Vasan eye care.





#### DAY-3 (31/03/2023) PAINTING AND EYE CAMP (Venue-Kumitipathi, Vazhukkal).

Kumitipathi area Ration Shop and Vazhukkal area Anganvadi has been painted, we have also conducted a general eye camp by Vasan Eye Care Hospital.





#### DAY-4(01/04/2023)