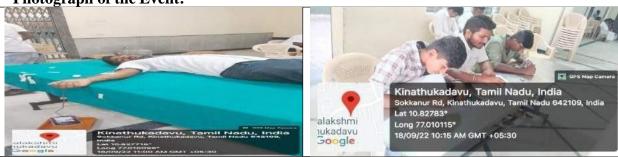

|  |
|----------|---------|-------------------------|---|-----|--|
| Students | Faculty | Students Faculty Others |   |     |  |
| 5        | -       | -                       | - | 200 |  |

### Write-up about the Event:

On behalf of our honourable Prime Minister Narendra Modiji's birthday National Service scheme (NSS) of Nehru Arts and Science college conducted "A Blood Donation Camp" at Kinathukadavu, Coimbatore. Six NSS volunteers namely Jeevananthan, B.Sc.IT, Varun B.Sc. DCFS, Dinesh Kumar BCA, Praveen A, B.Sc IT, Sriman S BCA and Cibin BCA participated and donate their blood for society.

### **Out Come of the Event:**

The public and volunteers got impact and the importance of blood donation. And many people whole heartedly joined hands in this camp

**Photograph of the Event:** 







(An Autonomous Institution affiliated to Bharathiar University) (Reaccredited with "A" Grade by NAAC, ISO 9001:2015 & 14001:2004 Certified Recognized by UGC with 2(f) &12(B), Under Star College Scheme by DBT, Govt. of India) Nehru Gardens, Thirumalayampalayam, Coimbatore - 641 105, Tamil Nadu.



### CENTRE FOR RURAL DEVELOPMENT NATIONAL SERVICE SCHEME Students Attendance Details

Name of the Event : Blood Donation Camp

**Resource Person**: -

Date : 18.09.2022
Time : 11.30 A.M
Venue : Kinathukadavu

| S.No | NAME         | Class      | Signature   |
|------|--------------|------------|-------------|
| 1    | Jeevananthan | B.Sc. IT   | Seeva       |
| 2    | Varun        | B.Sc. DCFS | Varun       |
| 3    | Dinesh Kumar | BCA        | Dresh Kumar |
| 4    | Praveen      | B.Sc. IT