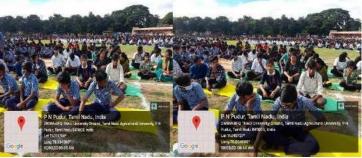

#### Write-up about the Event:

The District administration and alert NGO jointly set a global record for organizing a first aid awareness training on 10.09.2022, to mark World First Aid Day, the campaign with 5,386 students was conducted and the feat was recognized as a new world record by the Asia Book of Records. There were 50 NSS Students participated in this event. Dr. A. Sridevi and Ms. M. Dhanalakshmi, NSS Programme Officers participated in this event.