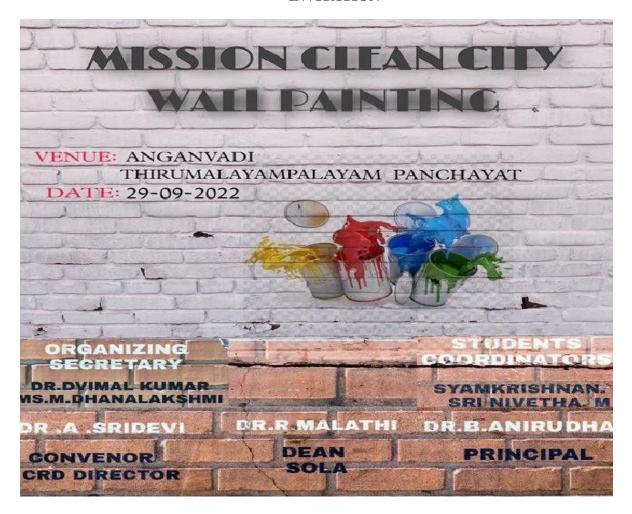

5% | 26% | 39% | - | - |
| 2022-2023        | Event Usefulness                     | 42% | 39% | 19% | - | - |
|                  | How would you rate the overall event | 35% | 42% | 23% | - | - |
|                  | Rate the overall                     | 37% | 36% | 27% | - | - |

| Academic Year | Year / Semester | No. of students |
|---------------|-----------------|-----------------|
| 2022-2023     | NSS Volunteers  | 96              |
|               | Total           | 96              |

The graphical representation of the data Presented as below



CRD DIRECTOR
Nehru Arts And science college
(Autonomous)
Thirumalayampalayam,
Coimbatore - 641105.

## STOO BO

### NEHRU ARTS AND SCIENCE COLLEGE





### CENTRE FOR RURAL DEVELOPMENT

### NATIONAL SERVICE SCHEME

#### **INVITATION**



CRD DIRECTOR
CRD DIRECTOR
Nehru Arts And science college
(AUTONOMOUS)
Thirumalayampalayam,
Coimbatore - 641105.



(An Autonomous Institution affiliated to Bharathiar University ) (Reaccredited with "A" Grade by NAAC, ISO 9001:2015 & 14001:2004 Certified Recognized by UGC with 2(f) &12(B), Under Star College Scheme by DBT, Govt. of India) Nehru Gardens, Thirumalayampalayam, Coimbatore - 641 105, Tamil Nadu.



### **Internal Quality Assurance Cell**

**Report of Events 2022-2023 (Odd Semester)** 

| Name of the School and Department: | CRD/NSS                                          | Nature of the Event: *      | Wall<br>Painting                |
|------------------------------------|--------------------------------------------------|-----------------------------|----------------------