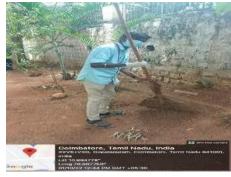

nal                |     |     |
|----------|---------|-------------------------|-----|-----|
| Students | Faculty | Students Faculty Others |     |     |
| 34       | -       | Nil                     | Nil | Nil |

### Write-up about the Event:

On behalf of Gandhi jayanthi NSS of NASC conducted Mission Clean City event from 27.09.2022 to 02.10.2022. Cleaning event was organized by NSS PO's Dr. A. Sridevi and Ms. M. Dhanalakshmi at Southern Railway Garden area. Our NSS volunteers cleaned the garden, removed the weeds and planted new plants along with Station manager Mr. Senthilkumar and team. There were 40 NSS volunteers participated in this event.

### **Out Come of the Event:**

**NSS** volunteers got to know about how to serve society as NSS volunteers and the importance of trees.







# S SCIENCE OF THE SECOND SECOND

### NEHRU ARTS AND SCIENCE COLLEGE

(An Autonomous Institution affiliated to Bharathiar University) (Reaccredited with "A" Grade by NAAC, ISO 9001:2015 & 14001:2004 Certified Recognized by UGC with 2(f) &12(B), Under Star College Scheme by DBT, Govt. of India) Nehru Gardens, Thirumalayampalayam, Coimbatore - 641 105, Tamil Nadu.



### CENTRE FOR RURAL DEVELOPMENT NATIONAL SERVICE SCHEME Students Attendance

**Details Name of the Event** : Mission Clean City Day 5 Swatch Bharath **Resource Person** : Mr. Senthilkumar, Station

Manager

**Date** : 01.10.2022 **Time** : 10.30 P.M

**Venue** : Railway Station Coimbatore.

| S.NC | NAME OF THE STUDENT        | DEPARTMENT     | SIGNATURE |
|------|----------------------------|----------------|-----------|
|