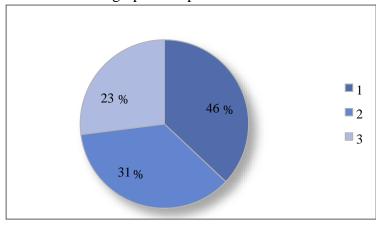

#### Analysis of Feedback

#### Feedback from Students

| Academic<br>Year | Parameters                           | Ex  | VG  | G   | S | P |
|------------------|--------------------------------------|-----|-----|-----|---|---|
|                  | Time Management                      | 28% | 32% | 40% | - | - |
| 2022-2023        | Event Usefulness                     | 52% | 23% | 25% | - | - |
|                  | How would you rate the overall event | 51% | 32% | 17% | - | - |
|                  | Rate the overall                     | 39% | 30% | 26% | - | - |

The graphical representation of the data Presented as below:

CRD DIRECTOR
Nehru Arts And Science College
(Autonomous)
Thirumalayampalayam,
Colmbatore - 641105.