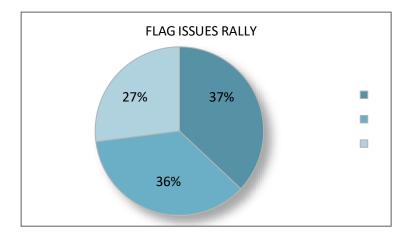

#### Feedback from Students

| Academic<br>Year | Parameters                           | Ex  | VG  | G   | S | P |
|------------------|--------------------------------------|-----|-----|-----|---|---|
|                  | Time Management                      | 28% | 32% | 40% | - | - |
| 2022-2023        | Event Usefulness                     | 52% | 23% | 25% | - | - |
|                  | How would you rate the overall event | 51% | 32% | 17% | - | - |
|                  | Rate the overall                     | 37% | 36% | 27% | - | - |

The graphical representation of the data Presented as below: