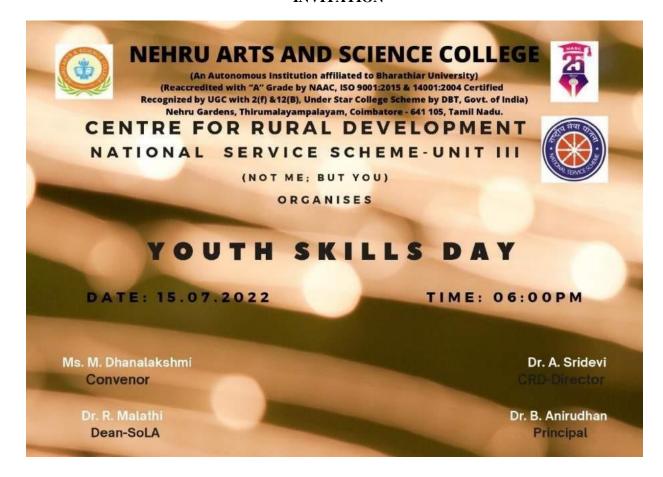

#### INVITATION

A. LITEM 15.01.2022 (by A. Syidevi) CRD DIRECTOR

CRD DIRECTOR
Nehru Arts And SCIENCE COLLEGE
(AUTONOMOUS)

Thirumalayampalayam, Colmbatore - 641105.

(An Autonomous Institution affiliated to Bharathiar University) (Reaccredited with "A" Grade by NAAC, ISO 9001:2015 & 14001:2004 Certified Recognized by UGC with 2(f) &12(B), Under Star College Scheme by DBT, Govt. of India) Nehru Gardens, Thirumalayampalayam, Coimbatore - 641 105, Tamil Nadu.

Date: 15.07.2022

#### REPORT

Name of School : School of Liberal Arts

Name of Department/Centre/Club : CENTRE FOR RURAL DEVELOPMENT/NSS

Name of Activity (Webinar/Conference/Workshop): Youth Skills Day
Title of Programme: Youth Skills Day

Place / Venue : Online Date : 15.07.2022

Name of Resource Persons with

Designation and Co address

M.Dhanalakshmi

NSS PO, Unit III

Nehru Arts and Science College, Coimbatore.

Mail ID of the Resource Persons : nascmdhanalakshmi@nehrucolleges.com

Number of Beneficiaries :

|          | Internal | External |
|----------|----------|----------|
| Students | 15       | -        |
| Faculty  | 1        | -        |
| Total    | 16       | -        |