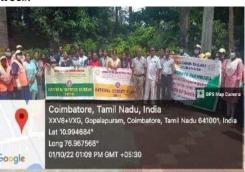

ernal                |     |     |
|----------|---------|-------------------------|-----|-----|
| Students | Faculty | Students Faculty Others |     |     |
| 34       | -       | Nil                     | Nil | Nil |

### Write-up about the Event:

On behalf of Gandhi jayanthi NSS of NASC conducted Mission Clean City event from 27.09.2022 to 02.10.2022. Cleaning event was organized by NSS PO's Dr. A. Sridevi and Ms. M. Dhanalakshmi at Southern Railway Garden area. Our NSS volunteers cleaned the garden, removed the weeds and planted new plants along with Station manager Mr. Senthilkumar and team. There were 40 NSS volunteers participated in this event.

### **Out Come of the Event:**

**NSS** volunteers got to know about how to serve society as NSS volunteers and the importance of trees.







# S SCIENCE OF THE SECOND SECOND

### NEHRU ARTS AND SCIENCE COLLEGE

(An Autonomous Institution affiliated to Bharathiar University) (Reaccredited with "A" Grade by NAAC, ISO 9001:2015 & 14001:2004 Certified Recognized by UGC with 2(f) &12(B), Under Star College Scheme by DBT, Govt. of India) Nehru Gardens, Thirumalayampalayam, Coimbatore - 641 105, Tamil Nadu.



### CENTRE FOR RURAL DEVELOPMENT NATIONAL SERVICE SCHEME Students Attendance

**Details Name of the Event** : Mission Clean City Day 5 Swatch Bharath **Resource Person** : Mr. Senthilkumar, Station

Manager

**Date** : 01.10.2022 **Time** : 10.30 P.M

**Venue** : Railway Station Coimbatore.

| S.NC | NAME OF THE STUDENT        | DEPARTMENT     | SIGNATURE |
|------|----------------------------|----------------|-----------|