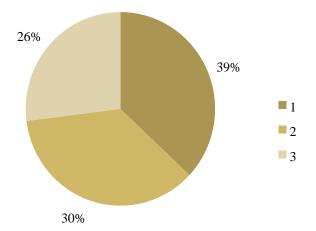

#### Analysis of Feed back Feedback from Students

| Academic<br>Year | Parameters                           | Ex  | VG  | G   | S | P |
|------------------|--------------------------------------|-----|-----|-----|---|---|
|                  | Time Management                      | 35% | 26% | 39% | - | - |
| 2022-2023        | Event Usefulness                     | 42% | 39% | 19% | - | - |
|                  | How would you rate the overall event | 35% | 42% | 23% | - | - |
|                  | Rate the overall                     | 37% | 36% | 24% | - | - |

| Academic Year | Year / Semester | No. of students |
|---------------|-----------------|-----------------|
| 2022-2023     | NSS Volunteers  | 05              |
|               | Total           | 05              |

The graphical representation of the data Presented as below:

DY. A. S. ridewi)

CRD DIRECTOR

CRD DIRECTOR

Nehru Arts And Science college
(Autonomous)

Thirumalayampalayam,
Coimbatore - 641105.