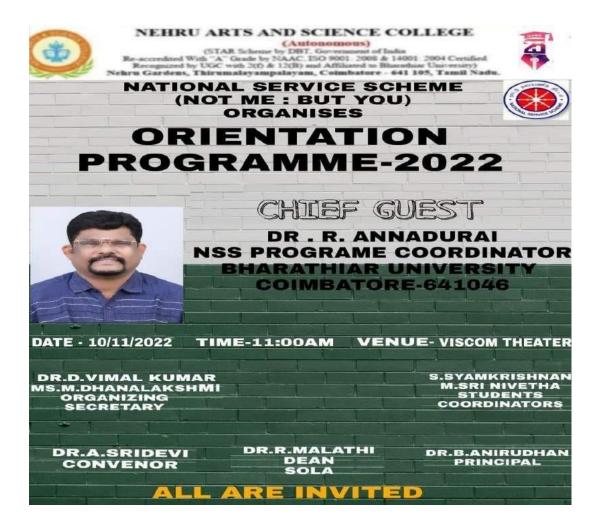

#### INVITATION

A. LITEM 15.01.2022 (by A. Syidevi) CRD DIRECTOR

CRD DIRECTOR
Nehru Arts And SCIENCE COLLEGE
(AUTONOMOUS)

Thirumalayampalayam, Colmbatore - 641105.

(An Autonomous Institution affiliated to Bharathiar University) (Reaccredited with "A" Grade by NAAC, ISO 9001:2015 & 14001:2004 Certified Recognized by UGC with 2(f) &12(B), Under Star College Scheme by DBT, Govt. of India) Nehru Gardens, Thirumalayampalayam, Coimbatore - 641 105, Tamil Nadu.