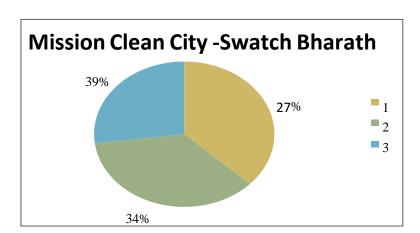

The graphical representation of the data Presented as below:

The graphical representation of the data Presented as below. Freedom Run Marathon -2022