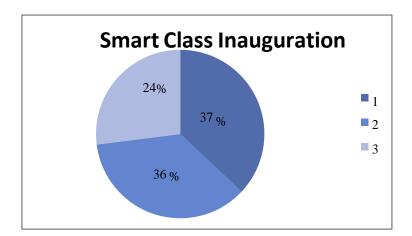

#### Analysis of Feed back Feedback from Students

| Academic<br>Year | Parameters                           | Ex  | VG  | G   | S | P |
|------------------|--------------------------------------|-----|-----|-----|---|---|
|                  | Time Management                      | 35% | 26% | 39% | - | - |
| 2022-2023        | Event Usefulness                     | 42% | 39% | 19% | - | - |
|                  | How would you rate the overall event | 35% | 42% | 23% | - | - |
|                  | Rate the overall                     | 37% | 36% | 24% | - | - |

| Academic Year | Year / Semester | No. of students |
|---------------|-----------------|-----------------|
| 2022-2023     | NSS Volunteers  | 05              |
|               | Total           | 05              |

The graphical representation of the data Presented as below:

DY. A. S. ridewi)

CRD DIRECTOR

CRD DIRECTOR

Nehru Arts And Science college
(Autonomous)

Thirumalayampalayam,
Coimbatore - 641105.