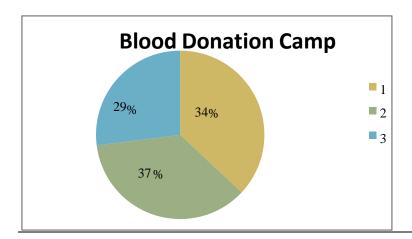

ack

| Academic<br>Year | Parameters                           | Ex  | VG  | G   | S | P |
|------------------|--------------------------------------|-----|-----|-----|---|---|
|                  | Time Management                      | 37% | 48% | 15% | - | - |
| 2022-2023        | Event Usefulness                     | 39% | 29% | 32% | - | - |
|                  | How would you rate the overall event | 26% | 34% | 40% | - | - |
|                  | Rate the overall                     | 34% | 37% | 29% |   | - |

| Academic Year | Year / Semester | No. of students |
|---------------|-----------------|-----------------|
| 2022-2023     | NSS Volunteers  | 5               |
|               | Total           | 5               |

The graphical representation of the data Presented as below





(An Autonomous Institution affiliated to Bharathiar University ) (Reaccredited with "A" Grade by NAAC, ISO 9001:2015 & 14001:2004 Certified Recognized by UGC with 2(f) &12(B), Under Star College Scheme by DBT, Govt. of India) Nehru Gardens, Thirumalayampalayam, Coimbatore - 641 105, Tamil Nadu.



### CENTRE FOR RURAL DEVELOPMENT

#### NATIONAL SERVICE SCHEME

### **INVITATION**







(An Autonomous Institution affiliated to Bharathiar University ) (Reaccredited with "A" Grade by NAAC, ISO 9001:2015 & 14001:2004 Certified Recognized by UGC with 2(f) &12(B), Under Star College Scheme by DBT, Govt. of India) Nehru Gardens, Thirumalayampalayam, Coimbatore - 641 105, Tamil Nadu.



### Internal Quality Assurance Cell

Report of Events 2022-2023 (Odd Semester)

| Name of the School and Dep