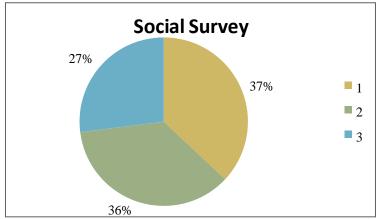

#### Feedback from Students

| Academic<br>Year | Parameters                           | Ex  | VG  | G   | S | P |
|------------------|--------------------------------------|-----|-----|-----|---|---|
|                  | Time Management                      | 28% | 32% | 40% | - | - |
| 2022-2023        | Event Usefulness                     | 52% | 23% | 25% | - | - |
|                  | How would you rate the overall event | 51% | 32% | 17% | - | - |
|                  | Rate the overall                     | 37% | 36% | 27% | - | - |

| Academic Year | Year / Semester | No. of students |
|---------------|-----------------|-----------------|
| 2022-2023     | NSS Volunteers  | 47              |
|               | Total           | 47              |