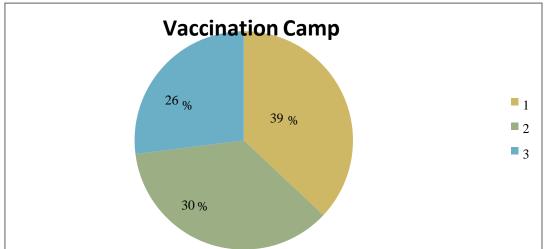

#### Analysis of Feed back

#### Feedback from Students

| Academic<br>Year | Parameters                           | Ex  | VG  | G   | S | P |
|------------------|--------------------------------------|-----|-----|-----|---|---|
|                  | Time Management                      | 28% | 32% | 40% | - | - |
| 2022-2023        | Event Usefulness                     | 52% | 23% | 25% | - | - |
|                  | How would you rate the overall event | 51% | 32% | 17% | - | - |
|                  | Rate the overall                     | 37% | 36% | 27% | - | - |

| Academic Year | Year / Semester | No. of students |
|---------------|-----------------|-----------------|
| 2022-2023     | NSS Volunteers  | 47              |
|               | Total           | 47              |

The graphical representation of the data Presented as below: