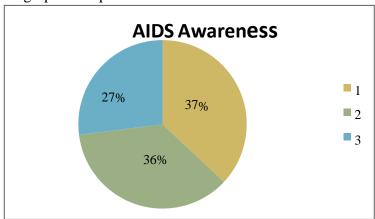

k**

| Academic<br>Year | Parameters                           | Ex  | VG  | G   | S | P |
|------------------|--------------------------------------|-----|-----|-----|---|---|
|                  | Time Management                      | 35% | 26% | 39% | - | - |
| 2022-2023        | Event Usefulness                     | 42% | 39% | 19% | - | - |
|                  | How would you rate the overall event | 35% | 42% | 23% | - | - |
|                  | Rate the overall                     | 37% | 36% | 27% | - | - |

| Academic Year | Year / Semester | No. of students |
|---------------|-----------------|-----------------|
| 2022-2023     | NSS Volunteers  | 96              |
|               | Total           | 96              |

The graphical representation of the data Presented as below



CRD DIRECTOR
Nehru Arts And science college
(Autonomous)
Thirumalayampalayam,
Coimbatore - 641105.

## STOO BO

### NEHRU ARTS AND SCIENCE COLLEGE





### CENTRE FOR RURAL DEVELOPMENT

### NATIONAL SERVICE SCHEME

#### **INVITATION**



CRD DIRECTOR
CRD DIRECTOR
Nehru Arts And science college
(AUTONOMOUS)
Thirumalayampalayam,
Coimbatore - 641105.



(An Autonomous Institution affiliated to Bharathiar University ) (Reaccredited with "A" Grade by NAAC, ISO 9001:2015 & 14001:2004 Certified Recognized by UGC with 2(f) &12(B), Under Star College Scheme by DBT, Govt. of India) Nehru Gardens, Thirumalayampalayam, Coimbatore - 641 105, Tamil Nadu.



### **Internal Quality Assurance Cell**

**Report of Events 2022-2023 (Odd Semester)** 

| Name of the School and Department: | CRD/NSS