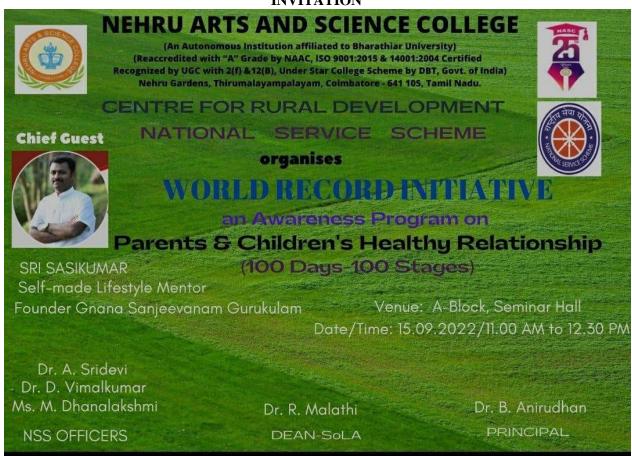

#### **INVITATION**

(An Autonomous Institution affiliated to Bharathiar University) (Reaccredited with "A" Grade by NAAC, ISO 9001:2015 & 14001:2004 Certified Recognized by UGC with 2(f) &12(B), Under Star College Scheme by DBT, Govt. of India) Nehru Gardens, Thirumalayampalayam, Coimbatore - 641 105, Tamil Nadu.

# **Internal Quality Assurance Cell**

Report of Events 2022-2023 (Odd Semester)

| Name of the School and Department: | CRD/NSS                                            | Nature of the<br>Event: *   | Freedom Run-<br>Marathon |
|------------------------------------|----------------------------------------------------|-----------------------------|--------------------------|
| Title of the Event:                | Freedom Run- Marathon 2022                         | Metric<br>Category: **      | Club Activities          |
| Place/Venue:                       | Hindusthan Arts and Science College,<br>Nava India | Date/Duration of the Event: | 13.08.2022/ 4<br>Hours   |

# CENTRE FOR RURAL DEVELOPMENT NATIONAL SERVICE SCHEME

Resource Person
DR. B. ANIRUDHAN
PRINCIPAL

NEHRU ARTS AND SCIENCE COLLEGE

te: 15.08.2022 Venue: Govt. Frimary School, Vazhukkal

Dr. A. Sridevi & Ms. M. Dhanalakshm
NSS Officers

Dr. R. Malathi
DEAN SOLA

Dr. B. Anirudhan PRINCIPAL

Dr.A. Sridevi)
CRD DIRECTOR

CRD DIRECTOR
Nehru Arts And SCIENCE COLLEGE
(AUTONOMOUS)

Thirumalayampalayam, Coimbatore - 641105.

(An Autonomous Institution affiliated to Bharathiar University ) (Reaccredited with "A" Grade by NAAC, ISO 9001:2015 & 14001:2004 Certified Recognized by UGC with 2(f) &12(B), Under Star College Scheme by DBT, Govt. of India) Nehru Gardens, Thirumalayampalayam, Coimbatore - 641 105, Tamil Nadu.