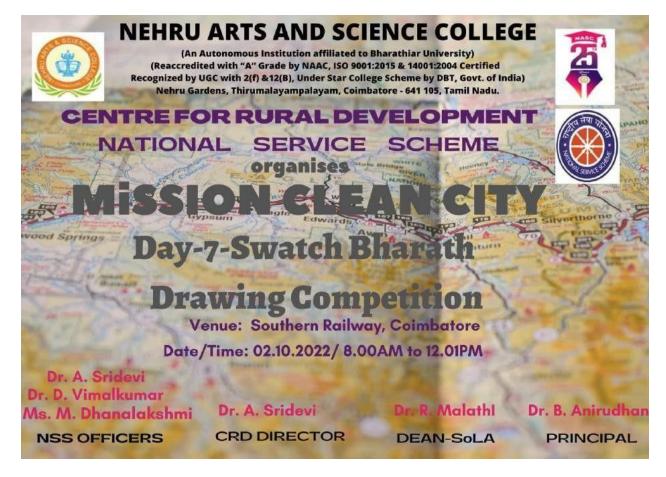

#### CENTRE FOR RURAL DEVELOPMENT

#### NATIONAL SERVICE SCHEME

#### 2022-2023

| S.No | Date       | Name of the activity                                                 | Number of<br>students<br>participated in<br>such activities |
|------|------------|----------------------------------------------------------------------|-------------------------------------------------------------|
| 1    | 15.07.2022 | YOUTH SKILLS DAY                                                     | 16                                                          |
| 2    | 25.7.2022  | 44TH CHESS OLYMPIAD TORCH RELAY                                      | 48                                                          |
| 4    | 12.08.2022 | FLAG ISSUING AND AZADI KA AMRIT MAHOTSAV RALLY                       | 47                                                          |
| 5    | 13.08.2022 | FREEDOM RUN MARATHON                                                 | 42                                                          |
| 6    | 15.08.2022 | INAGURATION OF SMART CLASS ROOM                                      | 42                                                          |
| 8    | 10.09.2022 | BASIC LIFE SUPPORT                                                   | 52                                                          |
| 9    | 15.09.2022 | WORLD RECORD INITIATIVE – PARENTS AND CHILDRENS HEALTHY RELATIONSHIP | 107                                                         |
| 10   | 16.09.2022 | VACCINATION CAMP                                                     | 143                                                         |
| 11   | 18.09.2022 | BLOOD DONATION CAMP                                                  | 206                                                         |
| 12   | 28.09.2022 | AIDS AWARNESS PROGRAMME                                              | 105                                                         |
| 13   | 29.09.2022 | WALL PAINTING                                                        | 17                                                          |
| 14   | 30.09.2022 | TREE PLANTATION                                                      | 13                                                          |
| 16   | 01.10.2022 | SWACHH BHARATH                                                       | 36                                                          |
| 17   | 02.10.2022 | SWACHH BHARATH – DRAWING COMPETITION                                 | 36                                                          |