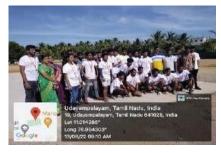

#### Write-up about the Event:

NSS Students of NASC participated in the Freedom Run-Marathon 2022 at Hindustan Arts and Science College, Nava India. Aim of this event is to remember our freedom fighters and the marathon is not really about the running, it's about the shared struggle. There were 40 students from NASC and Dr. A. Sridevi, NSS PO-Unit-1 and Ms. M. Dhanalakshmi, NSS PO-Unit-3 participated in this event.