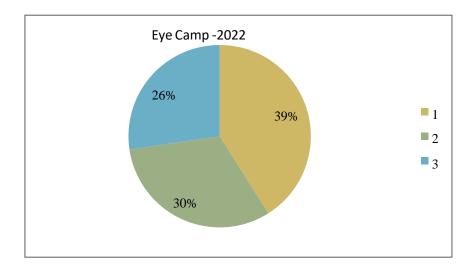

| 19 | 16.10.22             | EYE CAMP (KUMITTIPATHI)        | 77  |
|----|----------------------|--------------------------------|-----|
| 20 | 02.11.22             | TOBACCO FREE CAMPUS            | 86  |
| 22 | 20.11.22             | EYE CAMP (THIRUMALAYAMPALAYAM) | 96  |
| 23 | 02.12.22             | AWARENESS SEMINAR ON HIV AIDS  | 52  |
| 24 | 28.01.23 to 01.02.23 | SOCIAL SURVEY                  | 140 |
| 25 | 29.3.23 to<br>4.4.23 | NSS RURAL CAMP                 | 64  |

The graphical representation of the data Presented as below:

The graphical representation of the data Presented as below. Freedom Run Marathon -2022