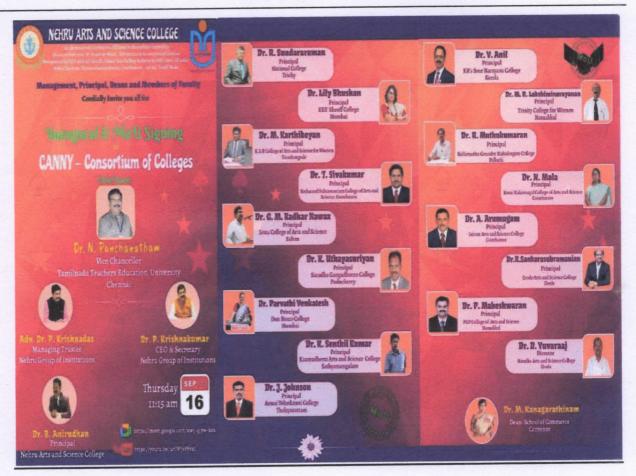

## Members of CANNY Consortium of Colleges

- 1. Dr.B.Anirudhan Principal, Nehru Arts and Science College, Coimbatore.
- 2. Dr. (Mrs) Parvathi Venkatesh Principal, Don Basco College, Mumbai.
- 3. Dr . Lily Bhushan Principal, KES' Shroff College, Mumbai.
- 4. Dr. K. Uthayasuriyan Principal, Saradha Gangadharan College, Puducherry.
- 5. Dr . R. Sundara Raman Principal, National College, Trichy.
- 6. Dr. J. Johnson Principal, Annai Velankanni College, Kanyakumari.
- 7. Dr. G. M. Kadhar Nawaz Principal, Sona College of Arts and Science, Salem.
- 8. Dr. K. Senthilkumar Principal, Kaamadhenu Arts and Science College, Erode.
- 9. Dr. M . Karthikeyan Principal, K.S.R College of Arts and Science for Women , Tiruchengode.
- 10. Dr. T. Sivakumar Principal, Rathnavel Subramaniam College of Arts and Science, Coimbatore.
- 11. Dr. M . R . Lakshiminarayanan Principal, Trinity College for Women (Arts and Science), Namakkal.
- 12. Dr. A . Arumugam Principal, Jairam Arts and Science College, Salem.
- 13. Dr. R. Muthukumaran Principal, Nallamuthu Gounder Mahalingam College, Pollachi.

PRINCIPAL Nehru Arts and Science College (Autono Nehru Gardens, Thirumalayampalayam, Coimbatore - 641 105.

14. Dr . N . Mala

Principal, Kovai Kalaimagal College of Arts and Science, Coimbatore.

15. Dr . P . Maheswaran

Principal, PGP College of Arts and Science, Namakkal.

16. Dr . Anil V

Principal, KR'S Sree Narayana College, Valanchery, Kerala.

17. Dr . R . Sankarasubramanian

Principal, Erode Arts and Science College (Autonomous), Erode.

18. Dr. E. Mary Angeline

Principal, Nazareth College of Arts and Science College, Chennai.

19. Dr. D. Yuvaraaj

Director, Nandha Arts & Science College, Erode.

20. Dr. V. Shanmugaraju

Principal, E.S. Arts and Science College(Co-Ed), Villupuram.

The Inauguration and MoU Signed between all twenty colleges through online on 16.09.2021 Dr.N.Panchanatham ,Vice Chancellor ,Tamilnadu Teachers Education University ,Chennai was the resource person of the day.