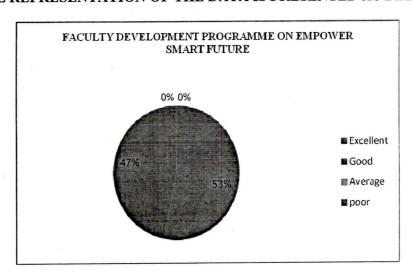

|
| Year     |                                         |           |      |         |      |
|          | Event Usefulness                        | 16%       | 14%  | 0%      | 0%   |
| 2022-23  | Time Management                         | 16%       | 14%  | 0%      | 0%   |
|          | The Relevance of the event to my course | 16%       | 14%  | 0%      | 0%   |
|          | Appropriate venue                       | 16%       | 14%  | 0%      | 0%   |
|          | Resource person                         | 16%       | 14%  | 0%      | 0%   |
|          | How would you rate the overall Event    | 16%       | 14%  | 0%      | 0%   |
|          | Rate the overall                        | 16%       | 14%  | 0%      | 0%   |

### THE GRAPHICAL REPRESENTATION OF THE DATA IS PRESENTED AS BELOW:



Dr. M. Kanagarathinam, Ph.D.

Dean
School of Commerce
Nehru Arts and Science College (Autonomous)
Coimbatore - 641 105.