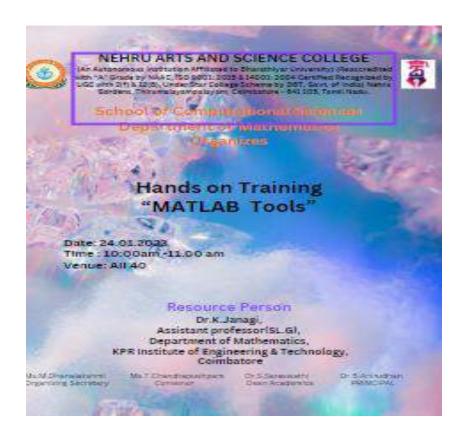

|          | -                |      |
| R                 | ate the overall                              | 80%       | 15%          | 5%       | -                | -    |

#### The graphical representation of the data is presented as below



Hold & Beatta paul Head of the Department
Department of visual Communication
Nehru Arts and Science College
Coimbatore - 641 105.



(Affilated to Bharathiar University Accredited with "A" Grade by NAAC, ISO 9001:2015 (QMS) Certified, Recognized by UGC with 2(f) &12(B), Under Star College Scheme by DBT, Govt. of India)



Nehru Gardens, Thirumalayampalayam, Coimbatore - 641 105, Tamil Nadu, India. E-mail:nascoffice@nehrucolleges.com. Web Site: www.nehrucolleges.net.

# School of Computational Sciences Department of Mathematics INVITATION



Jus alles

HoD

T. Chandlapush Down.

Head of the Department.

B.Sc. Maths (CA).

Nehru Arts & Strence Gollege.

Nehru Cardens.

Thirumalayampelayam.

Cosmissione - 641 108.



(Affilated to Bharathiar University Accredited with "A" Grade by NAAC, ISO 9001:2015 (QMS) Certified, Recognized by UGC with 2(f) &12(B), Under Star College Scheme by DBT, Govt. of India)



Nehru Gardens, Thirumalayampalayam, Coimbatore - 641 105, Tamil Nadu, India. E-mail:nascoffice@nehrucolleges.com. Web Site: www.nehrucolleges.net.

# School of Computational Sciences Department of Mathematics Report of Events 2022-2023 (Even Semester)

| Name of the School and Department: | School of Computational<br>Sciences and<br>Mathematics | Nature of the Event: *      | Hands on Training                 |
|--------------