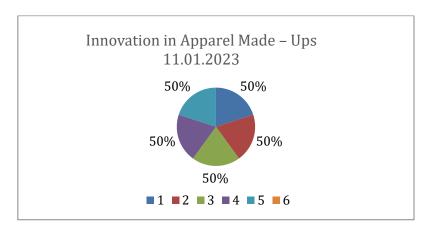

**Analysis of Feedback** 

| Analysis of I condex |                                          |        |        |              |  |
|----------------------|------------------------------------------|--------|--------|--------------|--|
| Academic             | <b>Parameters</b>                        | Ex     | G      | $\mathbf{F}$ |  |
| Year                 |                                          |        |        |              |  |
|                      | Rate the Event                           | 73.08% | 26.92% | -            |  |
|                      | Timing of the Event                      | 53.85% | 47.00% | -            |  |
| 2023-2024            | The Event Fulfilled your<br>Expectations | 71.15% | 28.85% | -            |  |
|                      | Is the Event is Relevant to you          | 48.08% | 51.92% | -            |  |
|                      | Overall Experience of the                | 61.54% | 38.66% | -            |  |
|                      | Event                                    |        |        |              |  |

Ex - Excellent, G - Good, F - Fair

### The Graphical representation of the data is presented below:

Dr. S. JAYAPRIYA, M.Sc., M.Phil., Ph.D., Head. Cestume Design and Fashion Nehru Arts and Science College Coimbatore - 641 105.

(AUTONOMOUS)