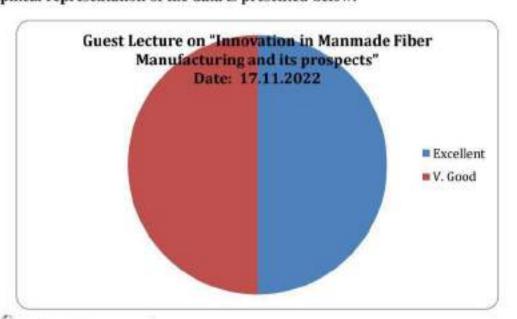

### The Graphical representation of the data is presented below:

Dr. S. JAYAPRIYA, M.Sc., M.Phil., Ph.D., Head. Cestume Design and Fashion Nehru Arts and Science College Coimbatore - 641 105.

(AUTONOMOUS)