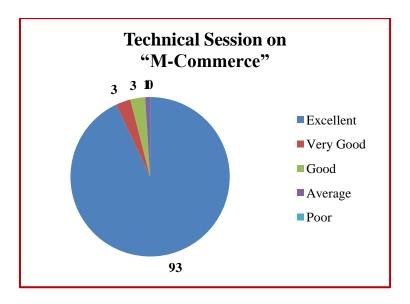

**Analysis of Feedback** 

| Analysis of I condex |                                          |        |        |              |  |
|----------------------|------------------------------------------|--------|--------|--------------|--|
| Academic             | <b>Parameters</b>                        | Ex     | G      | $\mathbf{F}$ |  |
| Year                 |                                          |        |        |              |  |
|                      | Rate the Event                           | 73.08% | 26.92% | -            |  |
|                      | Timing of the Event                      | 53.85% | 47.00% | -            |  |
| 2023-2024            | The Event Fulfilled your<br>Expectations | 71.15% | 28.85% | -            |  |
|                      | Is the Event is Relevant to you          | 48.08% | 51.92% | -            |  |
|                      | Overall Experience of the                | 61.54% | 38.66% | -            |  |
|                      | Event                                    |        |        |              |  |

Ex - Excellent, G - Good, F - Fair

### The Graphical representation of the data is presented below:

Dr. S. JAYAPRIYA, M.Sc., M.Phil., Ph.D., Head. Cestume Design and Fashion Nehru Arts and Science College Coimbatore - 641 105.

(AUTONOMOUS)