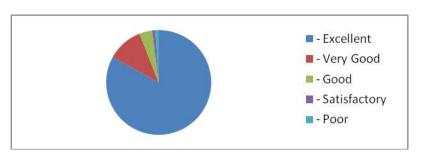

**Analysis of Feedback** 

| Analysis of I condex |                                          |        |        |              |  |
|----------------------|------------------------------------------|--------|--------|--------------|--|
| Academic             | <b>Parameters</b>                        | Ex     | G      | $\mathbf{F}$ |  |
| Year                 |                                          |        |        |              |  |
|                      | Rate the Event                           | 73.08% | 26.92% | -            |  |
|                      | Timing of the Event                      | 53.85% | 47.00% | -            |  |
| 2023-2024            | The Event Fulfilled your<br>Expectations | 71.15% | 28.85% | -            |  |
|                      | Is the Event is Relevant to you          | 48.08% | 51.92% | -            |  |
|                      | Overall Experience of the                | 61.54% | 38.66% | -            |  |
|                      | Event                                    |        |        |              |  |

Ex - Excellent, G - Good, F - Fair

### The Graphical representation of the data is presented below:

Dr. S. JAYAPRIYA, M.Sc., M.Phil., Ph.D., Head. Cestume Design and Fashion Nehru Arts and Science College Coimbatore - 641 105.

(AUTONOMOUS)