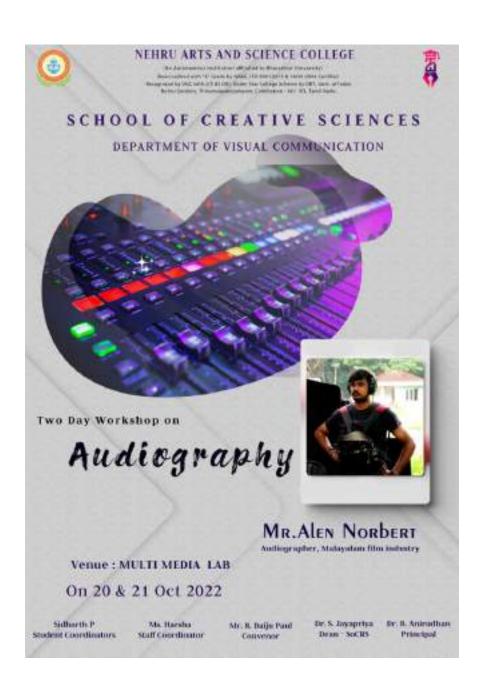

your Expectations | 71.15% | 28.85% | - |
|           | Is the Event is Relevant to you       | 48.08% | 51.92% | - |
|           | Overall Experience of the<br>Event    | 61.54% | 38.66% | - |

Ex - Excellent, G - Good, F - Fair

## The Graphical representation of the data is presented below:



Dr. S. JAYAPPIND M.Sc., M.Phill, Ph.D.,
Dean, School of Creative Science
Head, Department of Casteme Design the
Nehru Arts and Science Cc. - yu
Coimbatore, Tamil Nadu - 641 105.





(An Autonomous Institution affiliated to Bharathiar University) (Reaccredited with "A" Grade by NAAC, ISO 9001:2015 & 14001:2004 Certified Recognized by UGC with 2(f) &12(B), Under Star College Scheme by DBT, Govt. of India) Nehru Gardens, Thirumalayampalayam, Coimbatore - 641 105, Tamil Nadu.



#### **INVITATION**





(An Autonomous Institution affiliated to Bharathiar University)
(Reaccredited with "A" Grade by NAAC, ISO 9001:2015 & 14001:2004 Certified
Recognized by UGC with 2(f) &12(B), Under Star College Scheme by DBT, Govt. of India)
Nehru Gardens, Thirumalayampalayam, Coimbatore - 641 105, Tamil Nadu.



REPORT

| Name of the School and Department: | School of Creative Sciences and Department of Visual Communication | Nature of the Event:        | Workshop                       |
|------------------------------------|--------------------------------------------------------------------|-----------------------------|--------------------------------|
| Title of the Event:                | "Audiography"                                                      | Metric<br>Category:         | Employabil