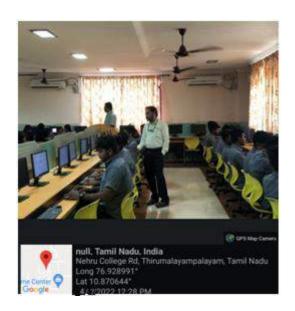

### Photograph of the Event

Resource Person is giving awareness about the economical threats.

Students gaining hands on experience on the threats.

(DIKI daings