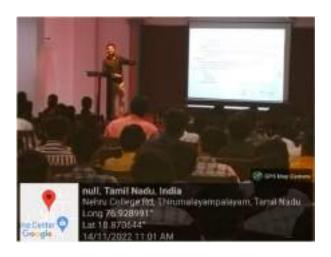

### Write-up about the Event (Max.100 Words- 5 lines):

The Department of Computer Applications Organized a General Awareness Program on "Economical Threats" on 04.07.2022. He explained about various protocols that land the usages of specialized skill set to get awareness about the economical threats that we are facing in our day-to-day life.

### Photograph of the Event

Resource Person is giving awareness about the economical threats.

Students gaining hands on experience on the threats.

(DIKI daings