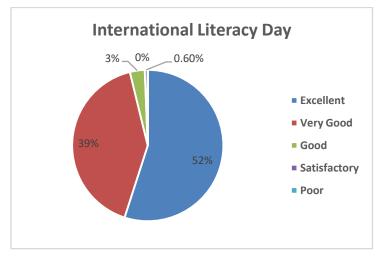

### The Graphical representation of the data is presented below:

Dr. S. JAYAPRIYA, M.Sc., M.Phil., Ph.D., Head. Cestume Design and Fashion Nehru Arts and Science College Coimbatore - 641 105.

(AUTONOMOUS)