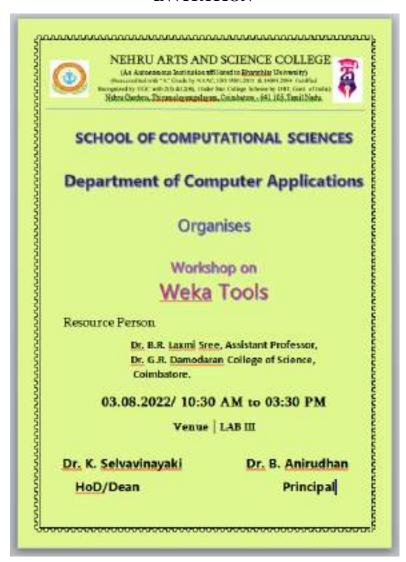

## SCHOOL OF COMPUTATIONAL SCIENCES DEPARTMENT OF COMPUTER APPLICATIONS INVITATION

### SCHOOL OF COMPUTATIONAL SCIENCES DEPARTMENT OF COMPUTER APPLICATIONS

### Organises

General Awareness Program on

"Economical Threats"

### Resource Person

Dr. S. Ramesh Kumar Assist Professor Department of Computer Science TIPS College

04.07.2022 | 11:00AM to 12:30PM

Venue: BCA Class

HoD / Dean

Principal

Dr. K. Selvavinayaki

Dr. B. Anirudhan