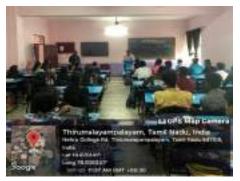

### **Event Description**

The Department of Costume Design and Fashion and Institution's Innovation Council (IIC) organized a Seminar on "Lean Startup and Minimum Viable Product "for I B.Sc. and II B.Sc CDF on 10.06.2022. Dr. S.Menaka, HoD-MCA, Nehru Institute of Information Technology and Management, deliberated on minimum viable product she added that it is a concept from Lean Startup that stresses the impact of learning in new product development. She elaborated on an MVP as that version of a new product which allows a team to collect the maximum amount of validated learning about customers with the least effort.Dr. S. Jayapriya, HoD gave the welcome Address.Ms. C. Anisha, Assistant Professor delivered Vote of Thanks.