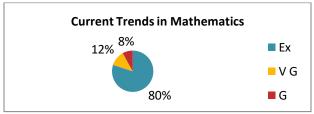

**Analysis of Feedback** 

| Analysis of I condex |                                          |        |        |              |  |
|----------------------|------------------------------------------|--------|--------|--------------|--|
| Academic             | <b>Parameters</b>                        | Ex     | G      | $\mathbf{F}$ |  |
| Year                 |                                          |        |        |              |  |
|                      | Rate the Event                           | 73.08% | 26.92% | -            |  |
|                      | Timing of the Event                      | 53.85% | 47.00% | -            |  |
| 2023-2024            | The Event Fulfilled your<br>Expectations | 71.15% | 28.85% | -            |  |
|                      | Is the Event is Relevant to you          | 48.08% | 51.92% | -            |  |
|                      | Overall Experience of the                | 61.54% | 38.66% | -            |  |
|                      | Event                                    |        |        |              |  |

Ex - Excellent, G - Good, F - Fair

### The Graphical representation of the data is presented below:

Dr. S. JAYAPRIYA, M.Sc., M.Phil., Ph.D., Head. Cestume Design and Fashion Nehru Arts and Science College Coimbatore - 641 105.

(AUTONOMOUS)