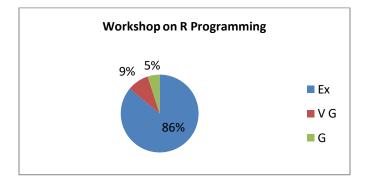

**Analysis of Feedback** 

| Analysis of I condex |                                          |        |        |              |  |
|----------------------|------------------------------------------|--------|--------|--------------|--|
| Academic             | <b>Parameters</b>                        | Ex     | G      | $\mathbf{F}$ |  |
| Year                 |                                          |        |        |              |  |
|                      | Rate the Event                           | 73.08% | 26.92% | -            |  |
|                      | Timing of the Event                      | 53.85% | 47.00% | -            |  |
| 2023-2024            | The Event Fulfilled your<br>Expectations | 71.15% | 28.85% | -            |  |
|                      | Is the Event is Relevant to you          | 48.08% | 51.92% | -            |  |
|                      | Overall Experience of the                | 61.54% | 38.66% | -            |  |
|                      | Event                                    |        |        |              |  |

Ex - Excellent, G - Good, F - Fair

### The Graphical representation of the data is presented below:

Dr. S. JAYAPRIYA, M.Sc., M.Phil., Ph.D., Head. Cestume Design and Fashion Nehru Arts and Science College Coimbatore - 641 105.

(AUTONOMOUS)