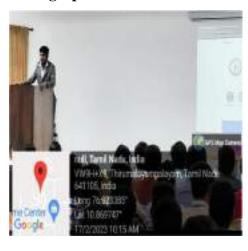

### Photograph of the Event

Resource Person is giving awareness about the economical threats.

Students gaining hands on experience on the threats.

(DIKI daings