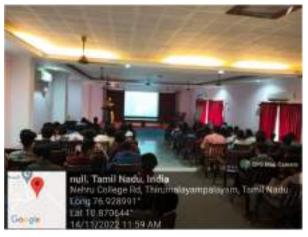

### Write-up about the Event (Max.100 Words- 5 lines):

The Department of Computer Applications Organized a General Awareness Program on "Economical Threats" on 04.07.2022. He explained about various protocols that land the usages of specialized skill set to get awareness about the economical threats that we are facing in our day-to-day life.

### Photograph of the Event

Resource Person is giving awareness about the economical threats.

Students gaining hands on experience on the threats.

(DIKI daings