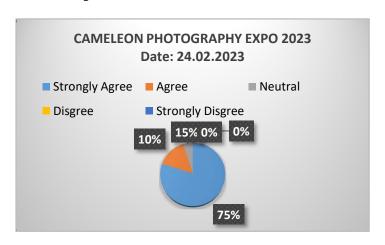

**Analysis of Feedback** 

| Analysis of I condex |                                          |        |        |              |  |
|----------------------|------------------------------------------|--------|--------|--------------|--|
| Academic             | <b>Parameters</b>                        | Ex     | G      | $\mathbf{F}$ |  |
| Year                 |                                          |        |        |              |  |
|                      | Rate the Event                           | 73.08% | 26.92% | -            |  |
|                      | Timing of the Event                      | 53.85% | 47.00% | -            |  |
| 2023-2024            | The Event Fulfilled your<br>Expectations | 71.15% | 28.85% | -            |  |
|                      | Is the Event is Relevant to you          | 48.08% | 51.92% | -            |  |
|                      | Overall Experience of the                | 61.54% | 38.66% | -            |  |
|                      | Event                                    |        |        |              |  |

Ex - Excellent, G - Good, F - Fair

### The Graphical representation of the data is presented below:

Dr. S. JAYAPRIYA, M.Sc., M.Phil., Ph.D., Head. Cestume Design and Fashion Nehru Arts and Science College Coimbatore - 641 105.

(AUTONOMOUS)