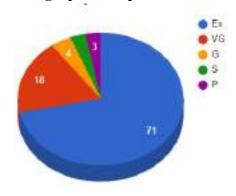

**Analysis of Feedback** 

| Analysis of I condex |                                          |        |        |              |  |
|----------------------|------------------------------------------|--------|--------|--------------|--|
| Academic             | <b>Parameters</b>                        | Ex     | G      | $\mathbf{F}$ |  |
| Year                 |                                          |        |        |              |  |
|                      | Rate the Event                           | 73.08% | 26.92% | -            |  |
|                      | Timing of the Event                      | 53.85% | 47.00% | -            |  |
| 2023-2024            | The Event Fulfilled your<br>Expectations | 71.15% | 28.85% | -            |  |
|                      | Is the Event is Relevant to you          | 48.08% | 51.92% | -            |  |
|                      | Overall Experience of the                | 61.54% | 38.66% | -            |  |
|                      | Event                                    |        |        |              |  |

Ex - Excellent, G - Good, F - Fair

### The Graphical representation of the data is presented below:

Dr. S. JAYAPRIYA, M.Sc., M.Phil., Ph.D., Head. Cestume Design and Fashion Nehru Arts and Science College Coimbatore - 641 105.

(AUTONOMOUS)