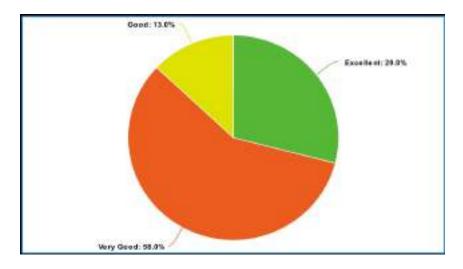

**Analysis of Feedback** 

| Analysis of I condex |                                          |        |        |              |  |
|----------------------|------------------------------------------|--------|--------|--------------|--|
| Academic             | <b>Parameters</b>                        | Ex     | G      | $\mathbf{F}$ |  |
| Year                 |                                          |        |        |              |  |
|                      | Rate the Event                           | 73.08% | 26.92% | -            |  |
|                      | Timing of the Event                      | 53.85% | 47.00% | -            |  |
| 2023-2024            | The Event Fulfilled your<br>Expectations | 71.15% | 28.85% | -            |  |
|                      | Is the Event is Relevant to you          | 48.08% | 51.92% | -            |  |
|                      | Overall Experience of the                | 61.54% | 38.66% | -            |  |
|                      | Event                                    |        |        |              |  |

Ex - Excellent, G - Good, F - Fair

### The Graphical representation of the data is presented below:

Dr. S. JAYAPRIYA, M.Sc., M.Phil., Ph.D., Head. Cestume Design and Fashion Nehru Arts and Science College Coimbatore - 641 105.

(AUTONOMOUS)