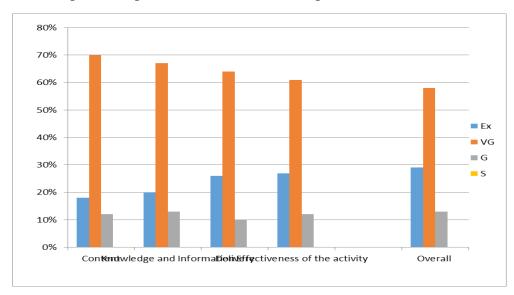

**Analysis of Feedback** 

| Analysis of I condex |                                          |        |        |              |  |
|----------------------|------------------------------------------|--------|--------|--------------|--|
| Academic             | <b>Parameters</b>                        | Ex     | G      | $\mathbf{F}$ |  |
| Year                 |                                          |        |        |              |  |
|                      | Rate the Event                           | 73.08% | 26.92% | -            |  |
|                      | Timing of the Event                      | 53.85% | 47.00% | -            |  |
| 2023-2024            | The Event Fulfilled your<br>Expectations | 71.15% | 28.85% | -            |  |
|                      | Is the Event is Relevant to you          | 48.08% | 51.92% | -            |  |
|                      | Overall Experience of the                | 61.54% | 38.66% | -            |  |
|                      | Event                                    |        |        |              |  |

Ex - Excellent, G - Good, F - Fair

### The Graphical representation of the data is presented below:

Dr. S. JAYAPRIYA, M.Sc., M.Phil., Ph.D., Head. Cestume Design and Fashion Nehru Arts and Science College Coimbatore - 641 105.

(AUTONOMOUS)