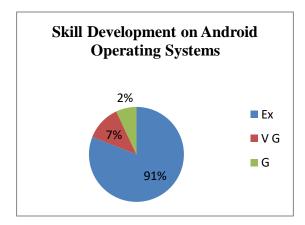

**Analysis of Feedback** 

| Analysis of I condex |                                          |        |        |              |  |
|----------------------|------------------------------------------|--------|--------|--------------|--|
| Academic             | <b>Parameters</b>                        | Ex     | G      | $\mathbf{F}$ |  |
| Year                 |                                          |        |        |              |  |
|                      | Rate the Event                           | 73.08% | 26.92% | -            |  |
|                      | Timing of the Event                      | 53.85% | 47.00% | -            |  |
| 2023-2024            | The Event Fulfilled your<br>Expectations | 71.15% | 28.85% | -            |  |
|                      | Is the Event is Relevant to you          | 48.08% | 51.92% | -            |  |
|                      | Overall Experience of the                | 61.54% | 38.66% | -            |  |
|                      | Event                                    |        |        |              |  |

Ex - Excellent, G - Good, F - Fair