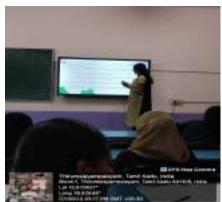

### Photograph of the Event

Resource Person is giving awareness about the economical threats.

Students gaining hands on experience on the threats.

(DIKI daings