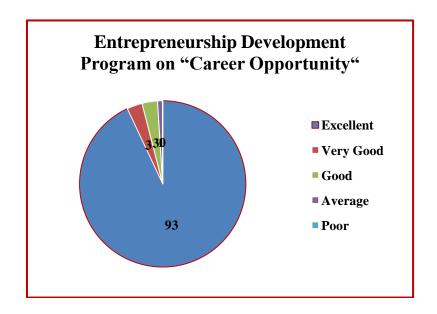

### School of Arts and Creative Sciences Department of Costume Design and Fashion Feed Back Analysis Report

**Event Name**: Seminar on "Lean Startup and Minimum Viable Product"

**Date** : 10.06.2022

### **Feedback from Students**

| Academic Year | Year / semester | Branch | No. of Students |
|---------------|-----------------|--------|-----------------|
|               | I Year          |        | 10              |
| 2022-2023     | II Year         | CDF    | 15              |
|               | III Year        |        | 10              |

**Analysis of Feedback** 

| Analysis of I condex |                                          |        |        |              |  |
|----------------------|------------------------------------------|--------|--------|--------------|--|
| Academic             | <b>Parameters</b>                        | Ex     | G      | $\mathbf{F}$ |  |
| Year                 |                                          |        |        |              |  |
|                      | Rate the Event                           | 73.08% | 26.92% | -            |  |
|                      | Timing of the Event                      | 53.85% | 47.00% | -            |  |
| 2023-2024            | The Event Fulfilled your<br>Expectations | 71.15% | 28.85% | -            |  |
|                      | Is the Event is Relevant to you          | 48.08% | 51.92% | -            |  |
|                      | Overall Experience of the                | 61.54% | 38.66% | -            |  |
|                      | Event                                    |        |        |              |  |

Ex - Excellent, G - Good, F - Fair

### The Graphical representation of the data is presented below:

Dr. S. JAYAPRIYA, M.Sc., M.Phil., Ph.D., Head. Cestume Design and Fashion Nehru Arts and Science College Coimbatore - 641 105.

(AUTONOMOUS)