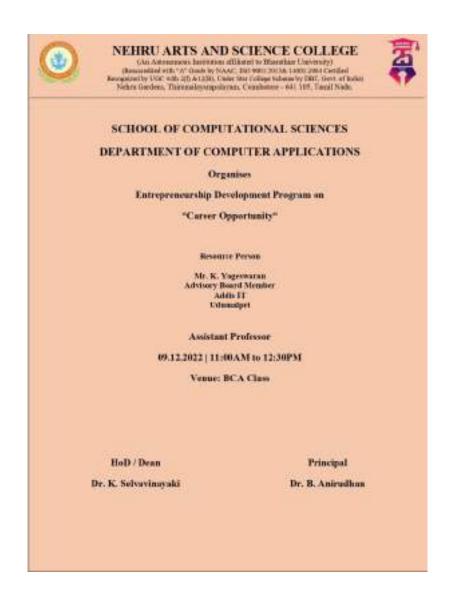

## SCHOOL OF COMPUTATIONAL SCIENCES DEPARTMENT OF COMPUTER APPLICATIONS INVITATION

### SCHOOL OF COMPUTATIONAL SCIENCES DEPARTMENT OF COMPUTER APPLICATIONS

### Organises

General Awareness Program on

"Economical Threats"

### Resource Person

Dr. S. Ramesh Kumar Assist Professor Department of Computer Science TIPS College

04.07.2022 | 11:00AM to 12:30PM

Venue: BCA Class

HoD / Dean

Principal

Dr. K. Selvavinayaki

Dr. B. Anirudhan