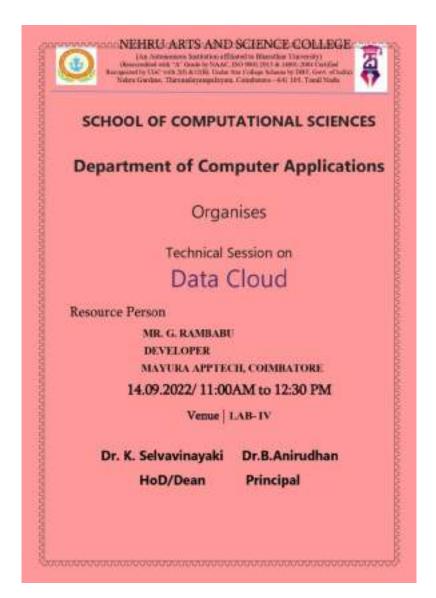

## SCHOOL OF COMPUTATIONAL SCIENCES DEPARTMENT OF COMPUTER APPLICATIONS INVITATION

### SCHOOL OF COMPUTATIONAL SCIENCES DEPARTMENT OF COMPUTER APPLICATIONS

### Organises

General Awareness Program on

"Economical Threats"

### Resource Person

Dr. S. Ramesh Kumar Assist Professor Department of Computer Science TIPS College

04.07.2022 | 11:00AM to 12:30PM

Venue: BCA Class

HoD / Dean

Principal

Dr. K. Selvavinayaki

Dr. B. Anirudhan