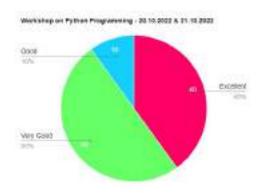

**Analysis of Feedback** 

| Analysis of I condex |                                          |        |        |              |  |
|----------------------|------------------------------------------|--------|--------|--------------|--|
| Academic             | <b>Parameters</b>                        | Ex     | G      | $\mathbf{F}$ |  |
| Year                 |                                          |        |        |              |  |
|                      | Rate the Event                           | 73.08% | 26.92% | -            |  |
|                      | Timing of the Event                      | 53.85% | 47.00% | -            |  |
| 2023-2024            | The Event Fulfilled your<br>Expectations | 71.15% | 28.85% | -            |  |
|                      | Is the Event is Relevant to you          | 48.08% | 51.92% | -            |  |
|                      | Overall Experience of the                | 61.54% | 38.66% | -            |  |
|                      | Event                                    |        |        |              |  |

Ex - Excellent, G - Good, F - Fair

### The Graphical representation of the data is presented below:

Dr. S. JAYAPRIYA, M.Sc., M.Phil., Ph.D., Head. Cestume Design and Fashion Nehru Arts and Science College Coimbatore - 641 105.

(AUTONOMOUS)