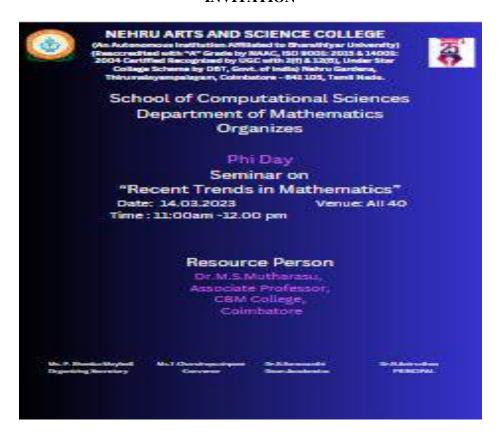

## SCHOOL OF COMPUTATIONAL SCIENCES DEPARTMENT OF COMPUTER APPLICATIONS INVITATION

### NEHRU ARTS AND SCIENCE COLLEGE

(An Antorocuseus Institution offiliared to Bharathiar University)
(Beautrekited with "A" Grade by NAAC, ISO 9000:2005& (400):2004 Certified.
Becognized by UGC with 3(b &13/B), Under Ster College Scheme by DBT, Gort, of India)
Nelmi Gandens, Therumalayampulayam, Coimbatose - 641–105, Timil Nadn.

### SCHOOL OF COMPUTATIONAL SCIENCES DEPARTMENT OF COMPUTER APPLICATIONS

### Organises

General Awareness Program on

"Economical Threats"

### Resource Person

Dr. S. Ramesh Kumar Assist Professor Department of Computer Science TIPS College

04.07.2022 | 11:00AM to 12:30PM

Venue: BCA Class

HoD / Dean

Principal

Dr. K. Selvavinayaki

Dr. B. Anirudhan