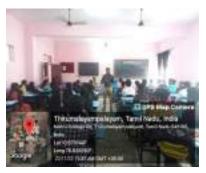

### Photograph of the Event

Resource Person is giving awareness about the economical threats.

Students gaining hands on experience on the threats.

(DIKI daings