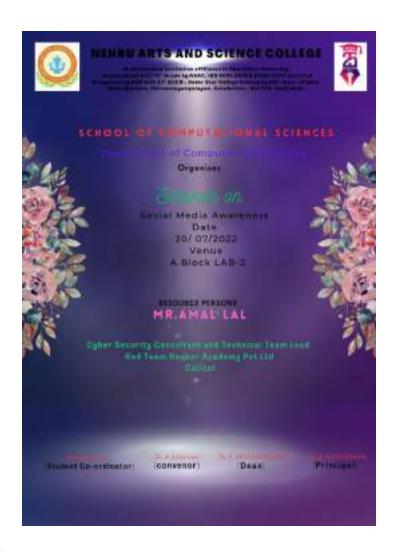

## SCHOOL OF COMPUTATIONAL SCIENCES DEPARTMENT OF COMPUTER APPLICATIONS INVITATION

### SCHOOL OF COMPUTATIONAL SCIENCES DEPARTMENT OF COMPUTER APPLICATIONS

### Organises

General Awareness Program on

"Economical Threats"

### Resource Person

Dr. S. Ramesh Kumar Assist Professor Department of Computer Science TIPS College

04.07.2022 | 11:00AM to 12:30PM

Venue: BCA Class

HoD / Dean

Principal

Dr. K. Selvavinayaki

Dr. B. Anirudhan