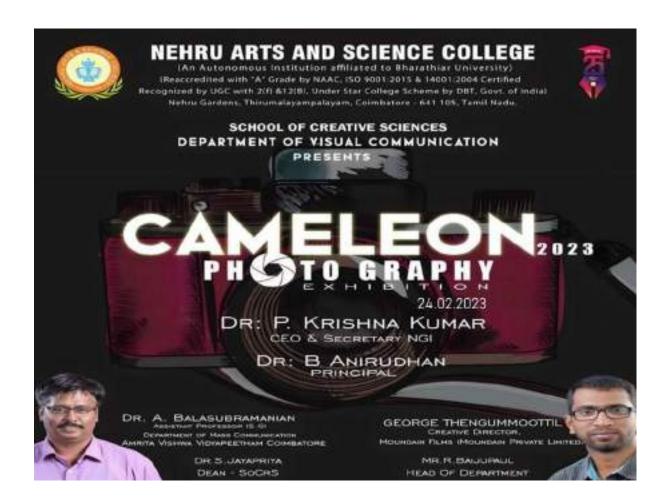

## SCHOOL OF COMPUTATIONAL SCIENCES DEPARTMENT OF COMPUTER APPLICATIONS INVITATION

### NEHRU ARTS AND SCIENCE COLLEGE

(An Antorocuseus Institution offiliared to Bharathiar University)
(Beautrekited with "A" Grade by NAAC, ISO 9000:2005& (400):2004 Certified.
Becognized by UGC with 3(b &13/B), Under Ster College Scheme by DBT, Gort, of India)
Nelmi Gandens, Therumalayampulayam, Coimbatose - 641–105, Timil Nadn.

### SCHOOL OF COMPUTATIONAL SCIENCES DEPARTMENT OF COMPUTER APPLICATIONS

### Organises

General Awareness Program on

"Economical Threats"

### Resource Person

Dr. S. Ramesh Kumar Assist Professor Department of Computer Science TIPS College

04.07.2022 | 11:00AM to 12:30PM

Venue: BCA Class

HoD / Dean

Principal

Dr. K. Selvavinayaki

Dr. B. Anirudhan