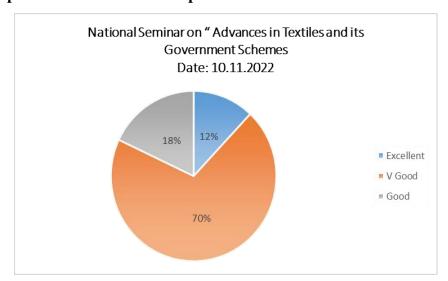

**Analysis of Feedback** 

| Analysis of I condex |                                          |        |        |              |  |
|----------------------|------------------------------------------|--------|--------|--------------|--|
| Academic             | <b>Parameters</b>                        | Ex     | G      | $\mathbf{F}$ |  |
| Year                 |                                          |        |        |              |  |
|                      | Rate the Event                           | 73.08% | 26.92% | -            |  |
|                      | Timing of the Event                      | 53.85% | 47.00% | -            |  |
| 2023-2024            | The Event Fulfilled your<br>Expectations | 71.15% | 28.85% | -            |  |
|                      | Is the Event is Relevant to you          | 48.08% | 51.92% | -            |  |
|                      | Overall Experience of the                | 61.54% | 38.66% | -            |  |
|                      | Event                                    |        |        |              |  |

Ex - Excellent, G - Good, F - Fair

### The Graphical representation of the data is presented below:

Dr. S. JAYAPRIYA, M.Sc., M.Phil., Ph.D., Head. Cestume Design and Fashion Nehru Arts and Science College Coimbatore - 641 105.

(AUTONOMOUS)