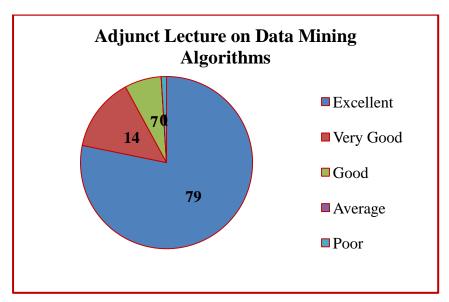

**Analysis of Feedback** 

| Analysis of I condex |                                          |        |        |              |  |
|----------------------|------------------------------------------|--------|--------|--------------|--|
| Academic             | <b>Parameters</b>                        | Ex     | G      | $\mathbf{F}$ |  |
| Year                 |                                          |        |        |              |  |
|                      | Rate the Event                           | 73.08% | 26.92% | -            |  |
|                      | Timing of the Event                      | 53.85% | 47.00% | -            |  |
| 2023-2024            | The Event Fulfilled your<br>Expectations | 71.15% | 28.85% | -            |  |
|                      | Is the Event is Relevant to you          | 48.08% | 51.92% | -            |  |
|                      | Overall Experience of the                | 61.54% | 38.66% | -            |  |
|                      | Event                                    |        |        |              |  |

Ex - Excellent, G - Good, F - Fair

### The Graphical representation of the data is presented below:

Dr. S. JAYAPRIYA, M.Sc., M.Phil., Ph.D., Head. Cestume Design and Fashion Nehru Arts and Science College Coimbatore - 641 105.

(AUTONOMOUS)