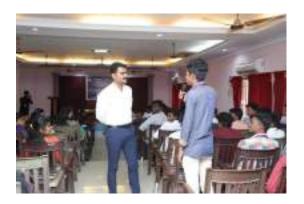

### Write-up about the Event (Max.100 Words- 5 lines):

The Department of Computer Applications Organized a General Awareness Program on "Economical Threats" on 04.07.2022. He explained about various protocols that land the usages of specialized skill set to get awareness about the economical threats that we are facing in our day-to-day life.

### Out Come of the Event (3 lines):

Students actively participated and they gained knowledge in economical threats like Unemployment or underemployment, Cyber-attacks, Energy price shock, Failure of national governance, Fiscal crises and so on.

### Photograph of the Event

Resource Person is giving awareness about the economical threats.

Students gaining hands on experience on the threats.

(DIKI daings