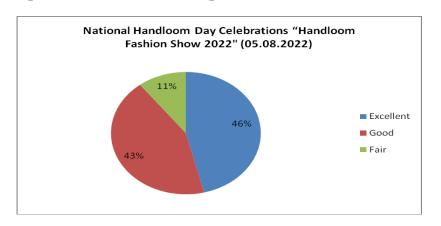

**Analysis of Feedback** 

| Analysis of I condex |                                          |        |        |              |  |
|----------------------|------------------------------------------|--------|--------|--------------|--|
| Academic             | <b>Parameters</b>                        | Ex     | G      | $\mathbf{F}$ |  |
| Year                 |                                          |        |        |              |  |
|                      | Rate the Event                           | 73.08% | 26.92% | -            |  |
|                      | Timing of the Event                      | 53.85% | 47.00% | -            |  |
| 2023-2024            | The Event Fulfilled your<br>Expectations | 71.15% | 28.85% | -            |  |
|                      | Is the Event is Relevant to you          | 48.08% | 51.92% | -            |  |
|                      | Overall Experience of the                | 61.54% | 38.66% | -            |  |
|                      | Event                                    |        |        |              |  |

Ex - Excellent, G - Good, F - Fair

### The Graphical representation of the data is presented below:

Dr. S. JAYAPRIYA, M.Sc., M.Phil., Ph.D., Head. Cestume Design and Fashion Nehru Arts and Science College Coimbatore - 641 105.

(AUTONOMOUS)