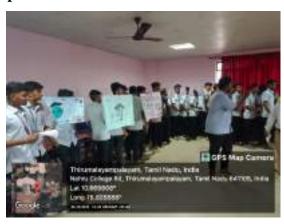

### Write-up about the Event (Max.100 Words- 5 lines):

The Department of Computer Applications Organized a General Awareness Program on "Economical Threats" on 04.07.2022. He explained about various protocols that land the usages of specialized skill set to get awareness about the economical threats that we are facing in our day-to-day life.

### Out Come of the Event (3 lines):

Students actively participated and they gained knowledge in economical threats like Unemployment or underemployment, Cyber-attacks, Energy price shock, Failure of national governance, Fiscal crises and so on.

### Photograph of the Event

Resource Person is giving awareness about the economical threats.

Students gaining hands on experience on the threats.

(DIKI daings