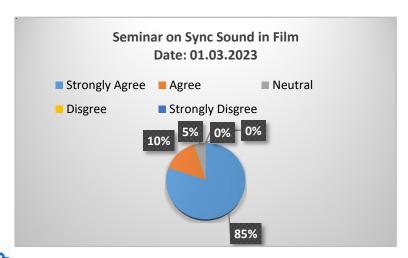

**Analysis of Feedback** 

| Analysis of I condex |                                          |        |        |              |  |
|----------------------|------------------------------------------|--------|--------|--------------|--|
| Academic             | <b>Parameters</b>                        | Ex     | G      | $\mathbf{F}$ |  |
| Year                 |                                          |        |        |              |  |
|                      | Rate the Event                           | 73.08% | 26.92% | -            |  |
|                      | Timing of the Event                      | 53.85% | 47.00% | -            |  |
| 2023-2024            | The Event Fulfilled your<br>Expectations | 71.15% | 28.85% | -            |  |
|                      | Is the Event is Relevant to you          | 48.08% | 51.92% | -            |  |
|                      | Overall Experience of the                | 61.54% | 38.66% | -            |  |
|                      | Event                                    |        |        |              |  |

Ex - Excellent, G - Good, F - Fair

### The Graphical representation of the data is presented below:

Dr. S. JAYAPRIYA, M.Sc., M.Phil., Ph.D., Head. Cestume Design and Fashion Nehru Arts and Science College Coimbatore - 641 105.

(AUTONOMOUS)