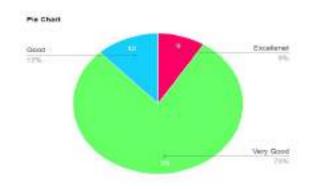

**Analysis of Feedback** 

| Analysis of I condex |                                          |        |        |              |  |
|----------------------|------------------------------------------|--------|--------|--------------|--|
| Academic             | <b>Parameters</b>                        | Ex     | G      | $\mathbf{F}$ |  |
| Year                 |                                          |        |        |              |  |
|                      | Rate the Event                           | 73.08% | 26.92% | -            |  |
|                      | Timing of the Event                      | 53.85% | 47.00% | -            |  |
| 2023-2024            | The Event Fulfilled your<br>Expectations | 71.15% | 28.85% | -            |  |
|                      | Is the Event is Relevant to you          | 48.08% | 51.92% | -            |  |
|                      | Overall Experience of the                | 61.54% | 38.66% | -            |  |
|                      | Event                                    |        |        |              |  |

Ex - Excellent, G - Good, F - Fair

### The Graphical representation of the data is presented below:

Dr. S. JAYAPRIYA, M.Sc., M.Phil., Ph.D., Head. Cestume Design and Fashion Nehru Arts and Science College Coimbatore - 641 105.

(AUTONOMOUS)