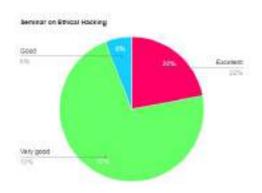

**Analysis of Feedback** 

| Analysis of I condex |                                          |        |        |              |  |
|----------------------|------------------------------------------|--------|--------|--------------|--|
| Academic             | <b>Parameters</b>                        | Ex     | G      | $\mathbf{F}$ |  |
| Year                 |                                          |        |        |              |  |
|                      | Rate the Event                           | 73.08% | 26.92% | -            |  |
|                      | Timing of the Event                      | 53.85% | 47.00% | -            |  |
| 2023-2024            | The Event Fulfilled your<br>Expectations | 71.15% | 28.85% | -            |  |
|                      | Is the Event is Relevant to you          | 48.08% | 51.92% | -            |  |
|                      | Overall Experience of the                | 61.54% | 38.66% | -            |  |
|                      | Event                                    |        |        |              |  |

Ex - Excellent, G - Good, F - Fair

### The Graphical representation of the data is presented below:

Dr. S. JAYAPRIYA, M.Sc., M.Phil., Ph.D., Head. Cestume Design and Fashion Nehru Arts and Science College Coimbatore - 641 105.

(AUTONOMOUS)