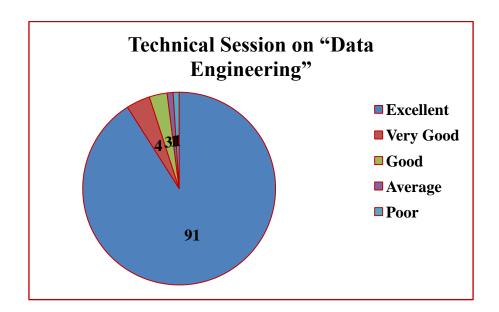

**Analysis of Feedback** 

| Analysis of I condex |                                          |        |        |              |  |
|----------------------|------------------------------------------|--------|--------|--------------|--|
| Academic             | <b>Parameters</b>                        | Ex     | G      | $\mathbf{F}$ |  |
| Year                 |                                          |        |        |              |  |
|                      | Rate the Event                           | 73.08% | 26.92% | -            |  |
|                      | Timing of the Event                      | 53.85% | 47.00% | -            |  |
| 2023-2024            | The Event Fulfilled your<br>Expectations | 71.15% | 28.85% | -            |  |
|                      | Is the Event is Relevant to you          | 48.08% | 51.92% | -            |  |
|                      | Overall Experience of the                | 61.54% | 38.66% | -            |  |
|                      | Event                                    |        |        |              |  |

Ex - Excellent, G - Good, F - Fair

### The Graphical representation of the data is presented below:

Dr. S. JAYAPRIYA, M.Sc., M.Phil., Ph.D., Head. Cestume Design and Fashion Nehru Arts and Science College Coimbatore - 641 105.

(AUTONOMOUS)