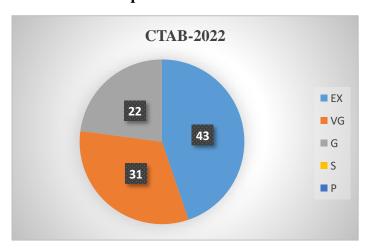

## SCHOOL OF COMPUTATIONAL SCIENCES DEPARTMENT OF COMPUTER APPLICATIONS INVITATION

### Organises

General Awareness Program on

"Economical Threats"

### Resource Person

Dr. S. Ramesh Kumar Assist Professor Department of Computer Science TIPS College

04.07.2022 | 11:00AM to 12:30PM

Venue: BCA Class

HoD / Dean

Principal

Dr. K. Selvavinayaki

Dr. B. Anirudhan