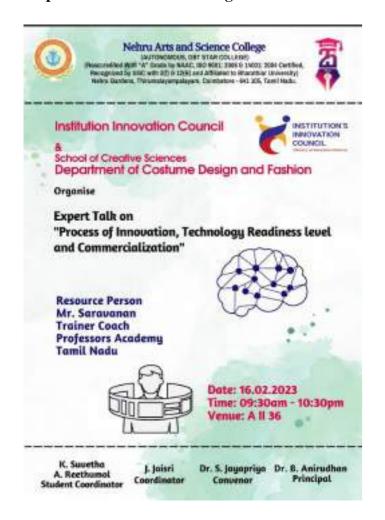

| Effectiveness of the activity | 27% | 61% | 12% | - |
|                  | Rate the overall              | 29% | 58% | 13% | - |

Ex - Excellent G - Good

VG - Very Good S - Satisfactory

#### The Graphical Representation of the data is prescribed as below:



HEAD OF THE DEPARTMENT Department of Computer Science Nation Arts and Science Cellege, Colmbatore - 641 105.

# **(4)**

#### NEHRU ARTS AND SCIENCE COLLEGE

(An Autonomous Institution affiliated to Bharathiar University) (Reaccredited with "A" Grade by NAAC, ISO 9001:2015& 14001:2004 Certified Recognized by UGC with 2(f) &12(B), Under Star College Scheme by DBT, Govt. of India) Nehru Gardens, Thirumalayampalayam, Coimbatore - 641 105, Tamil Nadu.



# School of Creative Sciences Department of Costume Design and Fashion



Dr. S. JAYAPRIYA, M.Sc., M.Phil., Ph. Dean, School of Creative Science.
Head, Department of Costume Design and Fasnish.
Nehru Arts and Science College
Colmbatore, Tamil Nadu - 641 105.



# NEHRU ARTS AND SCIENCE COLLEGE (Autonomous) Coimbatore



# **Internal Quality Assurance Cell**

**Report of Events 2022-2023 (Even Semester)** 

Add text here

| Name of the School and Department: | School of Creative Sciences Department of Costume Design and Fashion & Institution's Innovation Council | Nature of the Event:               | Seminar                             |
|------------------------------------|---------------------------------------------------------------------------------------------------------|------------------------------------|-------------------------------------|
| Title