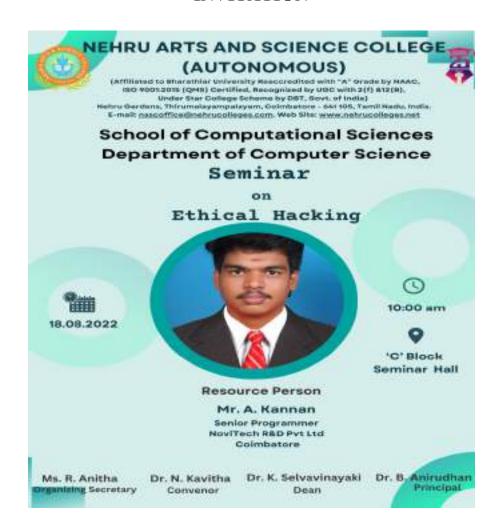

## SCHOOL OF COMPUTATIONAL SCIENCES DEPARTMENT OF COMPUTER APPLICATIONS INVITATION

### SCHOOL OF COMPUTATIONAL SCIENCES DEPARTMENT OF COMPUTER APPLICATIONS

### Organises

General Awareness Program on

"Economical Threats"

### Resource Person

Dr. S. Ramesh Kumar Assist Professor Department of Computer Science TIPS College

04.07.2022 | 11:00AM to 12:30PM

Venue: BCA Class

HoD / Dean

Principal

Dr. K. Selvavinayaki

Dr. B. Anirudhan