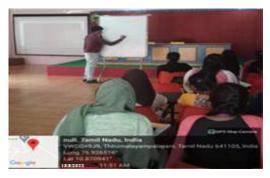

### Photograph of the Event

Resource Person is giving awareness about the economical threats.

Students gaining hands on experience on the threats.

(DIKI daings