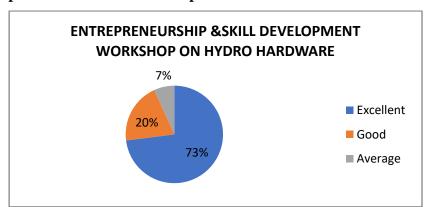

**Analysis of Feedback** 

| Analysis of I condex |                                          |        |        |              |  |
|----------------------|------------------------------------------|--------|--------|--------------|--|
| Academic             | <b>Parameters</b>                        | Ex     | G      | $\mathbf{F}$ |  |
| Year                 |                                          |        |        |              |  |
|                      | Rate the Event                           | 73.08% | 26.92% | -            |  |
|                      | Timing of the Event                      | 53.85% | 47.00% | -            |  |
| 2023-2024            | The Event Fulfilled your<br>Expectations | 71.15% | 28.85% | -            |  |
|                      | Is the Event is Relevant to you          | 48.08% | 51.92% | -            |  |
|                      | Overall Experience of the                | 61.54% | 38.66% | -            |  |
|                      | Event                                    |        |        |              |  |

Ex - Excellent, G - Good, F - Fair

### The Graphical representation of the data is presented below:

Dr. S. JAYAPRIYA, M.Sc., M.Phil., Ph.D., Head. Cestume Design and Fashion Nehru Arts and Science College Coimbatore - 641 105.

(AUTONOMOUS)