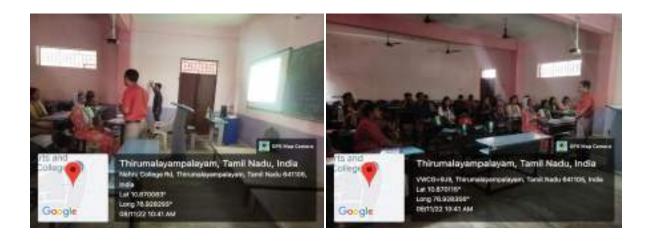

### **Event Description**

The Department of Costume Design and Fashion and Institution's Innovation Council (IIC) organized a Seminar on "Lean Startup and Minimum Viable Product "for I B.Sc. and II B.Sc CDF on 10.06.2022. Dr. S.Menaka, HoD-MCA, Nehru Institute of Information Technology and Management, deliberated on minimum viable product she added that it is a concept from Lean Startup that stresses the impact of learning in new product development. She elaborated on an MVP as that version of a new product which allows a team to collect the maximum amount of validated learning about customers with the least effort.Dr. S. Jayapriya, HoD gave the welcome Address.Ms. C. Anisha, Assistant Professor delivered Vote of Thanks.

### **Outcome of the Event** :

The lecture gave a focus on encouraging MVPas a means that developers potentially avoid lengthy and unnecessary work.

Dr.S.Menaka,in her deliberation

Number of Feedback forms collected and Analysed, Action TakenReport: