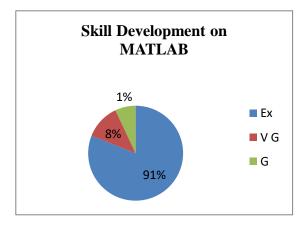

**Analysis of Feedback** 

| Analysis of I condex |                                          |        |        |              |  |
|----------------------|------------------------------------------|--------|--------|--------------|--|
| Academic             | <b>Parameters</b>                        | Ex     | G      | $\mathbf{F}$ |  |
| Year                 |                                          |        |        |              |  |
|                      | Rate the Event                           | 73.08% | 26.92% | -            |  |
|                      | Timing of the Event                      | 53.85% | 47.00% | -            |  |
| 2023-2024            | The Event Fulfilled your<br>Expectations | 71.15% | 28.85% | -            |  |
|                      | Is the Event is Relevant to you          | 48.08% | 51.92% | -            |  |
|                      | Overall Experience of the                | 61.54% | 38.66% | -            |  |
|                      | Event                                    |        |        |              |  |

Ex - Excellent, G - Good, F - Fair

### The Graphical representation of the data is presented below:

Dr. S. JAYAPRIYA, M.Sc., M.Phil., Ph.D., Head. Cestume Design and Fashion Nehru Arts and Science College Coimbatore - 641 105.

(AUTONOMOUS)