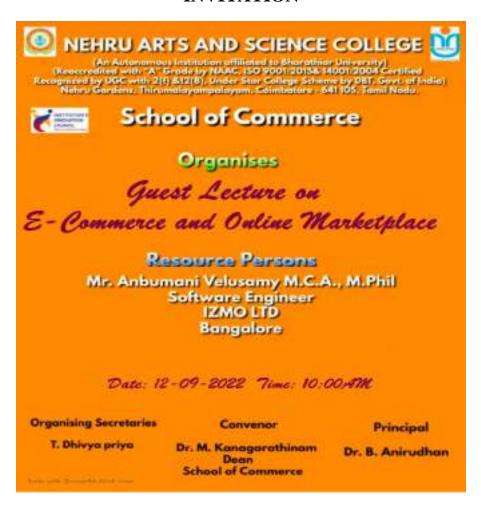

## SCHOOL OF COMPUTATIONAL SCIENCES DEPARTMENT OF COMPUTER APPLICATIONS INVITATION

### NEHRU ARTS AND SCIENCE COLLEGE

(An Antorocuseus Institution offiliared to Bharathiar University)
(Beautrekited with "A" Grade by NAAC, ISO 9000:2005& (400):2004 Certified.
Becognized by UGC with 3(b &13/B), Under Ster College Scheme by DBT, Gort, of India)
Nelmi Gandens, Therumalayampulayam, Coimbatose - 641–105, Timil Nadn.

### SCHOOL OF COMPUTATIONAL SCIENCES DEPARTMENT OF COMPUTER APPLICATIONS

### Organises

General Awareness Program on

"Economical Threats"

### Resource Person

Dr. S. Ramesh Kumar Assist Professor Department of Computer Science TIPS College

04.07.2022 | 11:00AM to 12:30PM

Venue: BCA Class

HoD / Dean

Principal

Dr. K. Selvavinayaki

Dr. B. Anirudhan