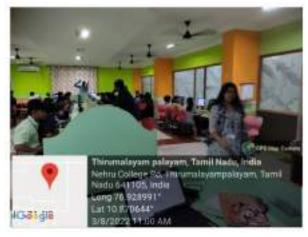

### Write-up about the Event (Max.100 Words- 5 lines):

The Department of Computer Applications Organized a General Awareness Program on "Economical Threats" on 04.07.2022. He explained about various protocols that land the usages of specialized skill set to get awareness about the economical threats that we are facing in our day-to-day life.

### Out Come of the Event (3 lines):

Students actively participated and they gained knowledge in economical threats like Unemployment or underemployment, Cyber-attacks, Energy price shock, Failure of national governance, Fiscal crises and so on.

### Photograph of the Event

Resource Person is giving awareness about the economical threats.

Students gaining hands on experience on the threats.

(DIKI daings