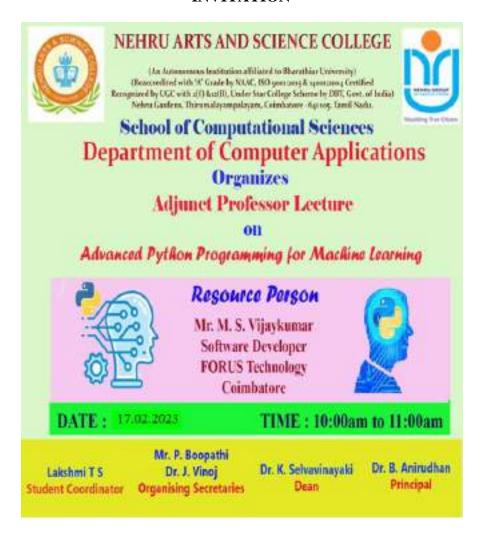

## SCHOOL OF COMPUTATIONAL SCIENCES DEPARTMENT OF COMPUTER APPLICATIONS INVITATION

### NEHRU ARTS AND SCIENCE COLLEGE

(An Antorocuseus Institution offiliared to Bharathiar University)
(Beautrekited with "A" Grade by NAAC, ISO 9000:2005& (400):2004 Certified.
Becognized by UGC with 3(b &13/B), Under Ster College Scheme by DBT, Gort, of India)
Nelmi Gandens, Therumalayampulayam, Coimbatose - 641–105, Timil Nadn.

### SCHOOL OF COMPUTATIONAL SCIENCES DEPARTMENT OF COMPUTER APPLICATIONS

### Organises

General Awareness Program on

"Economical Threats"

### Resource Person

Dr. S. Ramesh Kumar Assist Professor Department of Computer Science TIPS College

04.07.2022 | 11:00AM to 12:30PM

Venue: BCA Class

HoD / Dean

Principal

Dr. K. Selvavinayaki

Dr. B. Anirudhan