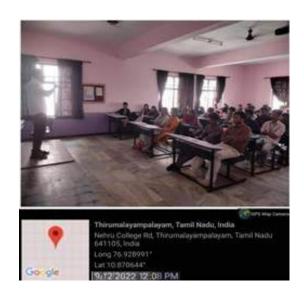

### Photograph of the Event

Resource Person is giving awareness about the economical threats.

Students gaining hands on experience on the threats.

(DIKI daings