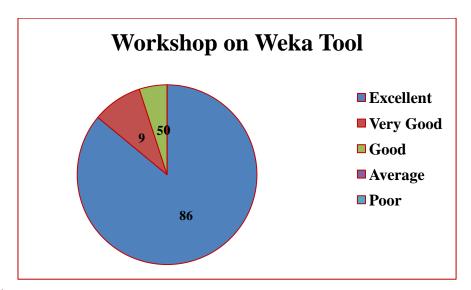

**Analysis of Feedback** 

| Analysis of I condex |                                          |        |        |              |  |
|----------------------|------------------------------------------|--------|--------|--------------|--|
| Academic             | <b>Parameters</b>                        | Ex     | G      | $\mathbf{F}$ |  |
| Year                 |                                          |        |        |              |  |
|                      | Rate the Event                           | 73.08% | 26.92% | -            |  |
|                      | Timing of the Event                      | 53.85% | 47.00% | -            |  |
| 2023-2024            | The Event Fulfilled your<br>Expectations | 71.15% | 28.85% | -            |  |
|                      | Is the Event is Relevant to you          | 48.08% | 51.92% | -            |  |
|                      | Overall Experience of the                | 61.54% | 38.66% | -            |  |
|                      | Event                                    |        |        |              |  |

Ex - Excellent, G - Good, F - Fair

### The Graphical representation of the data is presented below:

Dr. S. JAYAPRIYA, M.Sc., M.Phil., Ph.D., Head. Cestume Design and Fashion Nehru Arts and Science College Coimbatore - 641 105.

(AUTONOMOUS)