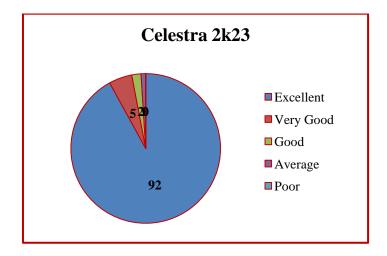

**Analysis of Feedback** 

| Analysis of I condex |                                          |        |        |              |  |
|----------------------|------------------------------------------|--------|--------|--------------|--|
| Academic             | <b>Parameters</b>                        | Ex     | G      | $\mathbf{F}$ |  |
| Year                 |                                          |        |        |              |  |
|                      | Rate the Event                           | 73.08% | 26.92% | -            |  |
|                      | Timing of the Event                      | 53.85% | 47.00% | -            |  |
| 2023-2024            | The Event Fulfilled your<br>Expectations | 71.15% | 28.85% | -            |  |
|                      | Is the Event is Relevant to you          | 48.08% | 51.92% | -            |  |
|                      | Overall Experience of the                | 61.54% | 38.66% | -            |  |
|                      | Event                                    |        |        |              |  |

Ex - Excellent, G - Good, F - Fair

### The Graphical representation of the data is presented below:

Dr. S. JAYAPRIYA, M.Sc., M.Phil., Ph.D., Head. Cestume Design and Fashion Nehru Arts and Science College Coimbatore - 641 105.

(AUTONOMOUS)