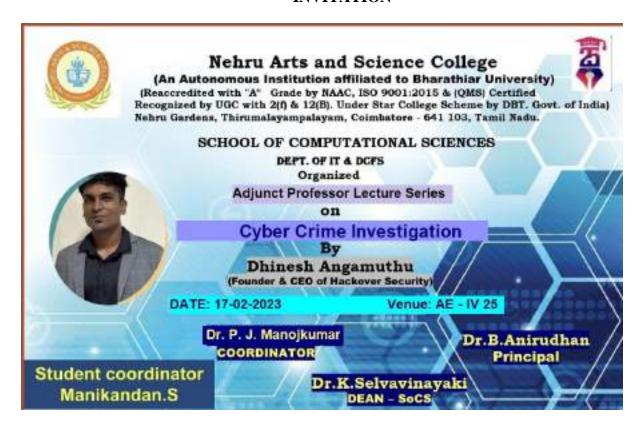

## SCHOOL OF COMPUTATIONAL SCIENCES DEPARTMENT OF COMPUTER APPLICATIONS INVITATION

### SCHOOL OF COMPUTATIONAL SCIENCES DEPARTMENT OF COMPUTER APPLICATIONS

### Organises

General Awareness Program on

"Economical Threats"

### Resource Person

Dr. S. Ramesh Kumar Assist Professor Department of Computer Science TIPS College

04.07.2022 | 11:00AM to 12:30PM

Venue: BCA Class

HoD / Dean

Principal

Dr. K. Selvavinayaki

Dr. B. Anirudhan