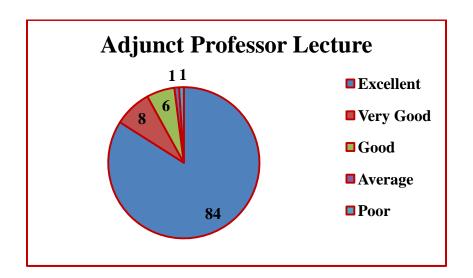

**Analysis of Feedback** 

| Analysis of I condex |                                          |        |        |              |  |
|----------------------|------------------------------------------|--------|--------|--------------|--|
| Academic             | <b>Parameters</b>                        | Ex     | G      | $\mathbf{F}$ |  |
| Year                 |                                          |        |        |              |  |
|                      | Rate the Event                           | 73.08% | 26.92% | -            |  |
|                      | Timing of the Event                      | 53.85% | 47.00% | -            |  |
| 2023-2024            | The Event Fulfilled your<br>Expectations | 71.15% | 28.85% | -            |  |
|                      | Is the Event is Relevant to you          | 48.08% | 51.92% | -            |  |
|                      | Overall Experience of the                | 61.54% | 38.66% | -            |  |
|                      | Event                                    |        |        |              |  |

Ex - Excellent, G - Good, F - Fair

### The Graphical representation of the data is presented below:

Dr. S. JAYAPRIYA, M.Sc., M.Phil., Ph.D., Head. Cestume Design and Fashion Nehru Arts and Science College Coimbatore - 641 105.

(AUTONOMOUS)