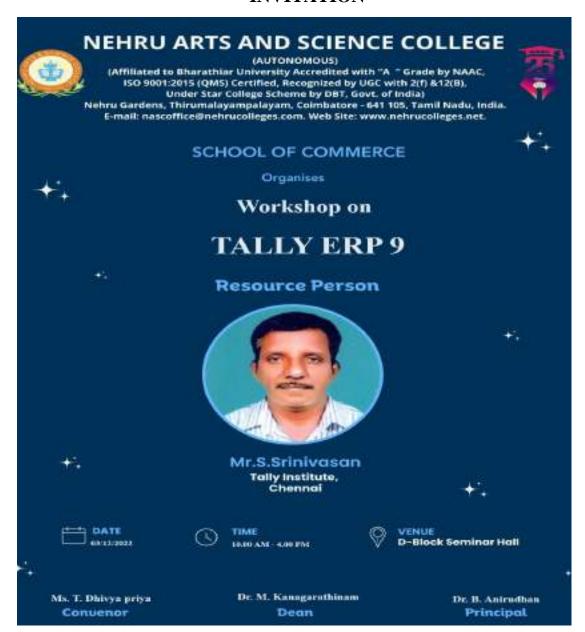

## SCHOOL OF COMPUTATIONAL SCIENCES DEPARTMENT OF COMPUTER APPLICATIONS INVITATION

### SCHOOL OF COMPUTATIONAL SCIENCES DEPARTMENT OF COMPUTER APPLICATIONS

### Organises

General Awareness Program on

"Economical Threats"

### Resource Person

Dr. S. Ramesh Kumar Assist Professor Department of Computer Science TIPS College

04.07.2022 | 11:00AM to 12:30PM

Venue: BCA Class

HoD / Dean

Principal

Dr. K. Selvavinayaki

Dr. B. Anirudhan