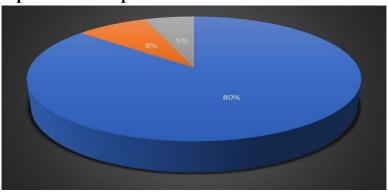

**Analysis of Feedback** 

| Analysis of I condex |                                          |        |        |              |  |
|----------------------|------------------------------------------|--------|--------|--------------|--|
| Academic             | <b>Parameters</b>                        | Ex     | G      | $\mathbf{F}$ |  |
| Year                 |                                          |        |        |              |  |
|                      | Rate the Event                           | 73.08% | 26.92% | -            |  |
|                      | Timing of the Event                      | 53.85% | 47.00% | -            |  |
| 2023-2024            | The Event Fulfilled your<br>Expectations | 71.15% | 28.85% | -            |  |
|                      | Is the Event is Relevant to you          | 48.08% | 51.92% | -            |  |
|                      | Overall Experience of the                | 61.54% | 38.66% | -            |  |
|                      | Event                                    |        |        |              |  |

Ex - Excellent, G - Good, F - Fair

### The Graphical representation of the data is presented below:

Dr. S. JAYAPRIYA, M.Sc., M.Phil., Ph.D., Head. Cestume Design and Fashion Nehru Arts and Science College Coimbatore - 641 105.

(AUTONOMOUS)