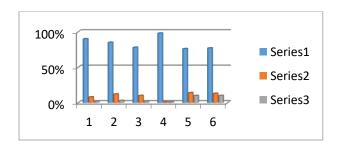

**Analysis of Feedback** 

| Analysis of I condex |                                          |        |        |              |  |
|----------------------|------------------------------------------|--------|--------|--------------|--|
| Academic             | <b>Parameters</b>                        | Ex     | G      | $\mathbf{F}$ |  |
| Year                 |                                          |        |        |              |  |
|                      | Rate the Event                           | 73.08% | 26.92% | -            |  |
|                      | Timing of the Event                      | 53.85% | 47.00% | -            |  |
| 2023-2024            | The Event Fulfilled your<br>Expectations | 71.15% | 28.85% | -            |  |
|                      | Is the Event is Relevant to you          | 48.08% | 51.92% | -            |  |
|                      | Overall Experience of the                | 61.54% | 38.66% | -            |  |
|                      | Event                                    |        |        |              |  |

Ex - Excellent, G - Good, F - Fair

### The Graphical representation of the data is presented below:

Dr. S. JAYAPRIYA, M.Sc., M.Phil., Ph.D., Head. Cestume Design and Fashion Nehru Arts and Science College Coimbatore - 641 105.

(AUTONOMOUS)