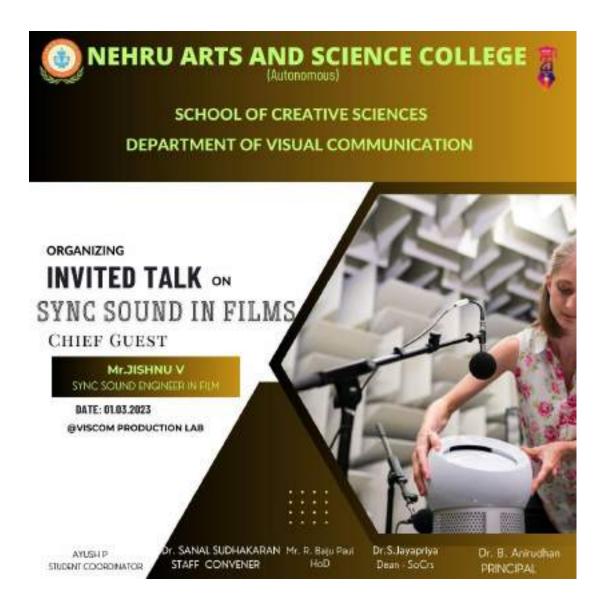

| 0%   |
|                                                 | Program Location            | 49%       | 42%          | 06%  | 0%               | 0%   |
| How would you rate the overall event experience |                             | 46%       | 43%          | 09%  | 02%              | 0%   |

#### Graphical representation of the data is presented as below



P. K. MANOJ KUMAR
Head Dept. of Information Technology.
Nehru Arts and Science Callage.
Colmbatore- 641 135.



(An Autonomous Institution affiliated to Bharathiar University)
(Reaccredited with "A" Grade by NAAC, ISO 9001:2015 & 14001:2004 Certified
Recognized by UGC with 2(f) &12(B), Under Star College Scheme by DBT, Govt. of India)
Nehru Gardens, Thirumalayampalayam, Coimbatore - 641 105, Tamil Nadu.



#### **INVITATION**





(An Autonomous Institution affiliated to Bharathiar University) (Reaccredited with "A" Grade by NAAC, ISO 9001:2015 & 14001:2004 Certified Recognized by UGC with 2(f) &12(B), Under Star College Scheme by DBT, Govt. of India) Nehru Gardens, Thirumalayampalayam, Coimbatore - 641 105, Tamil Nadu.



\_\_\_\_\_\_

#### Report

| Name of the School and Department: | School of Creative Sciences and Visual Communication | Nature of the Event:        | Seminar          |
|------------------------------------|------------------------------------------------------|-----------------------------|------------------|
| Title of the Event:                | Invited Talk on Sync Sound in Film                   | Metric<br>Category: 5.11    |                  |
| Place/Venue:                       | VIS