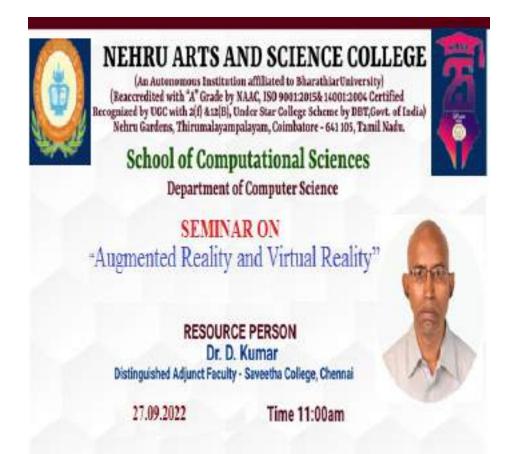

## SCHOOL OF COMPUTATIONAL SCIENCES DEPARTMENT OF COMPUTER APPLICATIONS INVITATION

### SCHOOL OF COMPUTATIONAL SCIENCES DEPARTMENT OF COMPUTER APPLICATIONS

### Organises

General Awareness Program on

"Economical Threats"

### Resource Person

Dr. S. Ramesh Kumar Assist Professor Department of Computer Science TIPS College

04.07.2022 | 11:00AM to 12:30PM

Venue: BCA Class

HoD / Dean

Principal

Dr. K. Selvavinayaki

Dr. B. Anirudhan