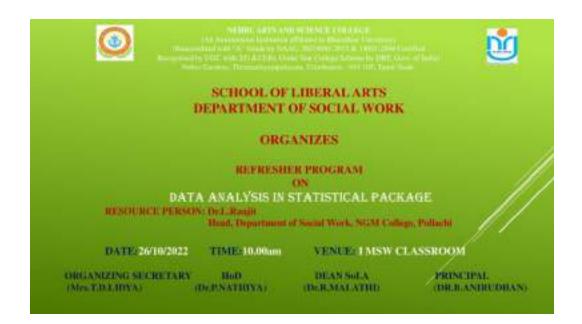

## SCHOOL OF COMPUTATIONAL SCIENCES DEPARTMENT OF COMPUTER APPLICATIONS INVITATION

### SCHOOL OF COMPUTATIONAL SCIENCES DEPARTMENT OF COMPUTER APPLICATIONS

### Organises

General Awareness Program on

"Economical Threats"

### Resource Person

Dr. S. Ramesh Kumar Assist Professor Department of Computer Science TIPS College

04.07.2022 | 11:00AM to 12:30PM

Venue: BCA Class

HoD / Dean

Principal

Dr. K. Selvavinayaki

Dr. B. Anirudhan