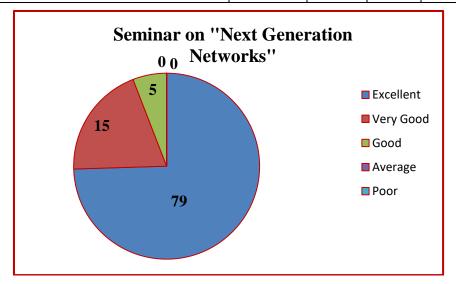

**Analysis of Feedback** 

| Analysis of I condex |                                          |        |        |              |  |
|----------------------|------------------------------------------|--------|--------|--------------|--|
| Academic             | <b>Parameters</b>                        | Ex     | G      | $\mathbf{F}$ |  |
| Year                 |                                          |        |        |              |  |
|                      | Rate the Event                           | 73.08% | 26.92% | -            |  |
|                      | Timing of the Event                      | 53.85% | 47.00% | -            |  |
| 2023-2024            | The Event Fulfilled your<br>Expectations | 71.15% | 28.85% | -            |  |
|                      | Is the Event is Relevant to you          | 48.08% | 51.92% | -            |  |
|                      | Overall Experience of the                | 61.54% | 38.66% | -            |  |
|                      | Event                                    |        |        |              |  |

Ex - Excellent, G - Good, F - Fair

### The Graphical representation of the data is presented below:

Dr. S. JAYAPRIYA, M.Sc., M.Phil., Ph.D., Head. Cestume Design and Fashion Nehru Arts and Science College Coimbatore - 641 105.

(AUTONOMOUS)