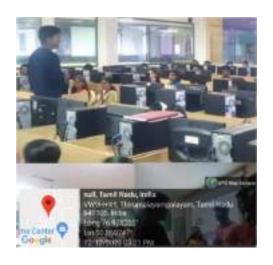

### Photograph of the Event

Resource Person is giving awareness about the economical threats.

Students gaining hands on experience on the threats.

(DIKI daings