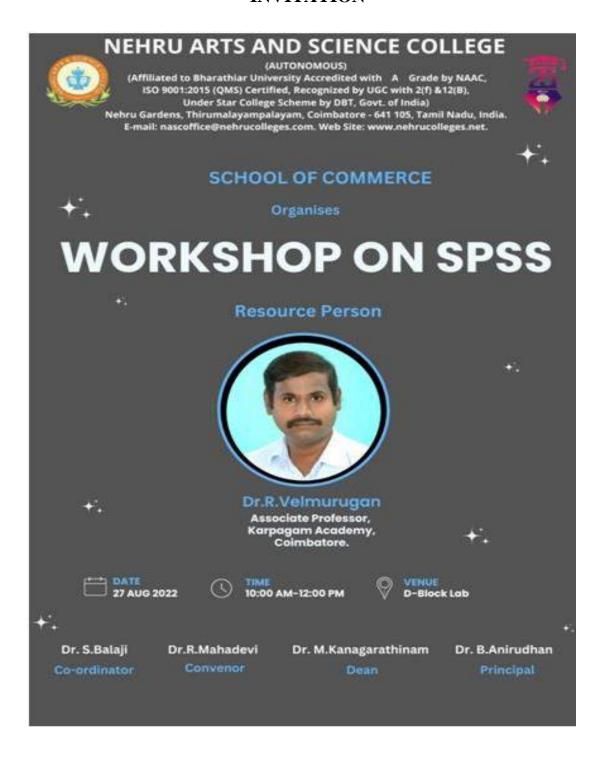

## SCHOOL OF COMPUTATIONAL SCIENCES DEPARTMENT OF COMPUTER APPLICATIONS INVITATION

### SCHOOL OF COMPUTATIONAL SCIENCES DEPARTMENT OF COMPUTER APPLICATIONS

### Organises

General Awareness Program on

"Economical Threats"

### Resource Person

Dr. S. Ramesh Kumar Assist Professor Department of Computer Science TIPS College

04.07.2022 | 11:00AM to 12:30PM

Venue: BCA Class

HoD / Dean

Principal

Dr. K. Selvavinayaki

Dr. B. Anirudhan