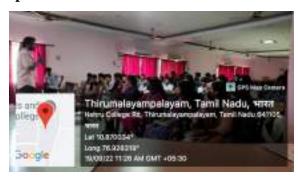

### Write-up about the Event (Max.100 Words- 5 lines):

The Department of Computer Applications Organized a General Awareness Program on "Economical Threats" on 04.07.2022. He explained about various protocols that land the usages of specialized skill set to get awareness about the economical threats that we are facing in our day-to-day life.

### Photograph of the Event

Resource Person is giving awareness about the economical threats.

Students gaining hands on experience on the threats.

(DIKI daings