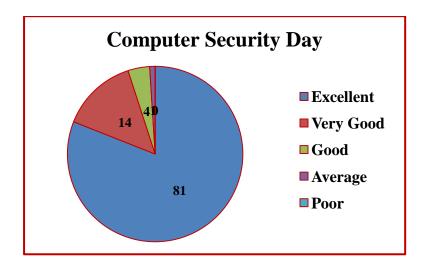

### The Graphical representation of the data is presented below:

Dr. S. JAYAPRIYA, M.Sc., M.Phil., Ph.D., Head. Cestume Design and Fashion Nehru Arts and Science College Coimbatore - 641 105.

(AUTONOMOUS)