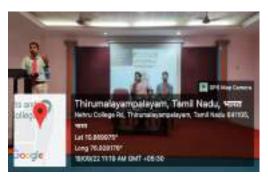

### Write-up about the Event (Max.100 Words- 5 lines):

The Department of Computer Applications Organized a General Awareness Program on "Economical Threats" on 04.07.2022. He explained about various protocols that land the usages of specialized skill set to get awareness about the economical threats that we are facing in our day-to-day life.

### Photograph of the Event

Resource Person is giving awareness about the economical threats.

Students gaining hands on experience on the threats.

(DIKI daings