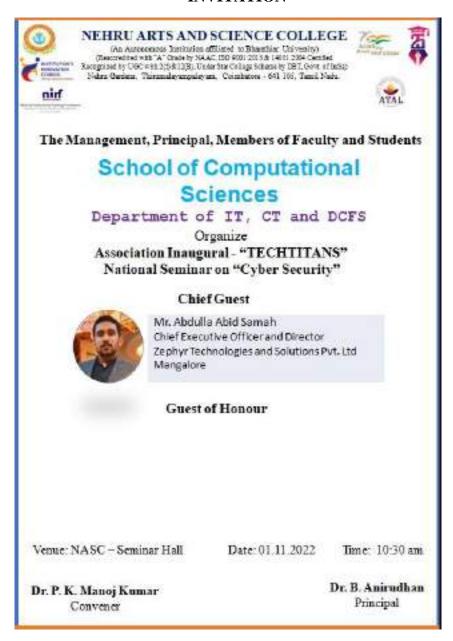

## SCHOOL OF COMPUTATIONAL SCIENCES DEPARTMENT OF COMPUTER APPLICATIONS INVITATION

### NEHRU ARTS AND SCIENCE COLLEGE

(An Antorocuseus Institution offiliared to Bharathiar University)
(Beautrekited with "A" Grade by NAAC, ISO 9000:2005& (400):2004 Certified.
Becognized by UGC with 3(b &13/B), Under Ster College Scheme by DBT, Gort, of India)
Nelmi Gandens, Therumalayampulayam, Coimbatose - 641–105, Timil Nadn.

### SCHOOL OF COMPUTATIONAL SCIENCES DEPARTMENT OF COMPUTER APPLICATIONS

### Organises

General Awareness Program on

"Economical Threats"

### Resource Person

Dr. S. Ramesh Kumar Assist Professor Department of Computer Science TIPS College

04.07.2022 | 11:00AM to 12:30PM

Venue: BCA Class

HoD / Dean

Principal

Dr. K. Selvavinayaki

Dr. B. Anirudhan