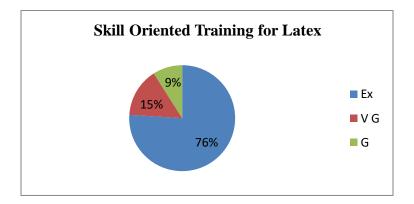

**Analysis of Feedback** 

| Analysis of I condex |                                          |        |        |              |  |
|----------------------|------------------------------------------|--------|--------|--------------|--|
| Academic             | <b>Parameters</b>                        | Ex     | G      | $\mathbf{F}$ |  |
| Year                 |                                          |        |        |              |  |
|                      | Rate the Event                           | 73.08% | 26.92% | -            |  |
|                      | Timing of the Event                      | 53.85% | 47.00% | -            |  |
| 2023-2024            | The Event Fulfilled your<br>Expectations | 71.15% | 28.85% | -            |  |
|                      | Is the Event is Relevant to you          | 48.08% | 51.92% | -            |  |
|                      | Overall Experience of the                | 61.54% | 38.66% | -            |  |
|                      | Event                                    |        |        |              |  |

Ex - Excellent, G - Good, F - Fair

### The Graphical representation of the data is presented below:

Dr. S. JAYAPRIYA, M.Sc., M.Phil., Ph.D., Head. Cestume Design and Fashion Nehru Arts and Science College Coimbatore - 641 105.

(AUTONOMOUS)