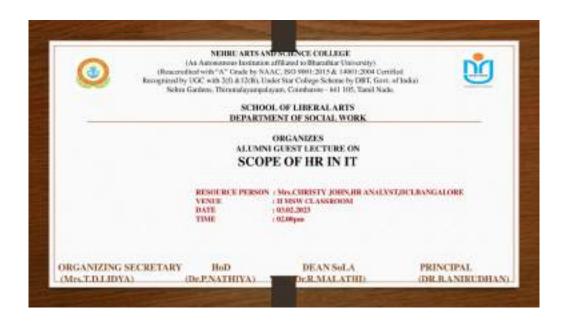

-    |
| 4    | Time management                         | 80        | 30   | 27      | -    |
| 5    | How would you rate the overall Event    | 70        | 45   | 22      | -    |
|      | Overall percentage                      | 53        | 35   | 12      | -    |

The graphical representation of the data is presented as below:



Kun 29/01/2023

HoD

Dr. M. Kanagarathinam, Ph.D.

Dean
School of Commerce

Hehre Arts and Science College (Autonomous)
Coimbatore - 641 105.





(An Autonomous Institution affiliated to Bharathiar University)
(Reaccredited with "A" Grade by NAAC, ISO 9001:2015 & 14001:2004 Certified
Recognized by UGC with 2(f) &12(B), Under Star College Scheme by DBT, Govt. of India)
Nehru Gardens, Thirumalayampalayam, Coimbatore - 641 105, Tamil Nadu.

#### **INVITATION**





(An Autonomous Institution affiliated to Bharathiar University)
(Reaccredited with "A" Grade by NAAC, ISO 9001:2015 & 14001:2004 Certified
Recognized by UGC with 2(f) &12(B), Under Star College Scheme by DBT, Govt. of India)
Nehru Gardens, Thirumalayampalayam, Coimbatore - 641 105, Tamil Nadu.



#### **REPORT**

Name of the Activity : Alumni Guest Lecture on HR and its Scope in IT

Place/Venue : NASC / II MSW CLASSROOM

Date/Duration : 03.02.2023

Name of the Convenor : Ms.T.D.Lidya

Number of Participants : Internal: Students: 28 Staff: - External: -Nil

Number of Beneficiaries : 26 Nos

The Department of Social Work has organized an Alumni Guest Lecture on 03.02.2023 for II MSW students on the topic scope of HR in IT field.

#### Write-up about the Event:

Department of Social Work,