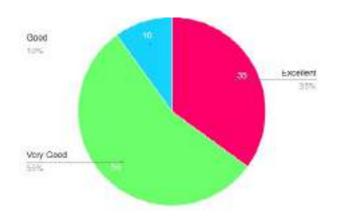

**Analysis of Feedback** 

| Analysis of I condex |                                          |        |        |              |  |
|----------------------|------------------------------------------|--------|--------|--------------|--|
| Academic             | <b>Parameters</b>                        | Ex     | G      | $\mathbf{F}$ |  |
| Year                 |                                          |        |        |              |  |
|                      | Rate the Event                           | 73.08% | 26.92% | -            |  |
|                      | Timing of the Event                      | 53.85% | 47.00% | -            |  |
| 2023-2024            | The Event Fulfilled your<br>Expectations | 71.15% | 28.85% | -            |  |
|                      | Is the Event is Relevant to you          | 48.08% | 51.92% | -            |  |
|                      | Overall Experience of the                | 61.54% | 38.66% | -            |  |
|                      | Event                                    |        |        |              |  |

Ex - Excellent, G - Good, F - Fair

### The Graphical representation of the data is presented below:

Dr. S. JAYAPRIYA, M.Sc., M.Phil., Ph.D., Head. Cestume Design and Fashion Nehru Arts and Science College Coimbatore - 641 105.

(AUTONOMOUS)