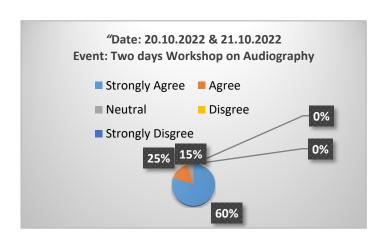

**Analysis of Feedback** 

| Analysis of I condex |                                          |        |        |              |  |
|----------------------|------------------------------------------|--------|--------|--------------|--|
| Academic             | <b>Parameters</b>                        | Ex     | G      | $\mathbf{F}$ |  |
| Year                 |                                          |        |        |              |  |
|                      | Rate the Event                           | 73.08% | 26.92% | -            |  |
|                      | Timing of the Event                      | 53.85% | 47.00% | -            |  |
| 2023-2024            | The Event Fulfilled your<br>Expectations | 71.15% | 28.85% | -            |  |
|                      | Is the Event is Relevant to you          | 48.08% | 51.92% | -            |  |
|                      | Overall Experience of the                | 61.54% | 38.66% | -            |  |
|                      | Event                                    |        |        |              |  |

Ex - Excellent, G - Good, F - Fair

### The Graphical representation of the data is presented below:

Dr. S. JAYAPRIYA, M.Sc., M.Phil., Ph.D., Head. Cestume Design and Fashion Nehru Arts and Science College Coimbatore - 641 105.

(AUTONOMOUS)