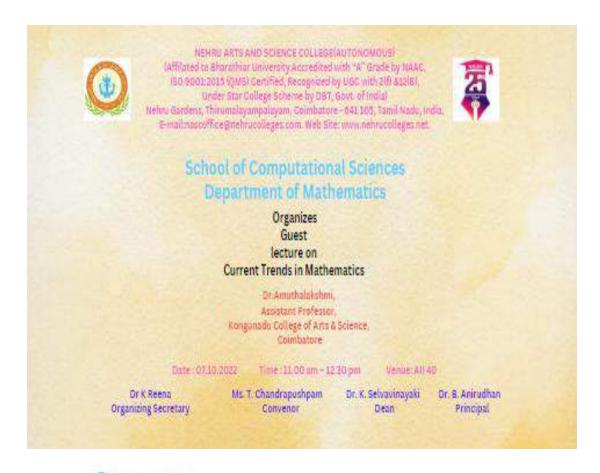

### SCHOOL OF COMPUTATIONAL SCIENCES DEPARTMENT OF COMPUTER APPLICATIONS

### Organises

General Awareness Program on

"Economical Threats"

### Resource Person

Dr. S. Ramesh Kumar Assist Professor Department of Computer Science TIPS College

04.07.2022 | 11:00AM to 12:30PM

Venue: BCA Class

HoD / Dean

Principal

Dr. K. Selvavinayaki

Dr. B. Anirudhan