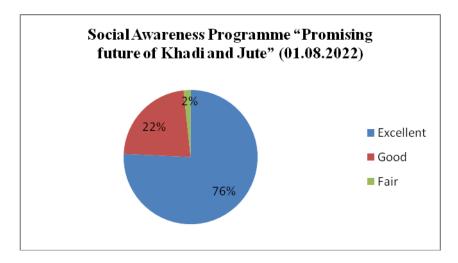

### School of Arts and Creative Sciences Department of Costume Design and Fashion Feed Back Analysis Report

**Event Name**: Seminar on "Lean Startup and Minimum Viable Product"

**Date** : 10.06.2022

**Analysis of Feedback** 

| Analysis of I condex |                                          |        |        |              |  |
|----------------------|------------------------------------------|--------|--------|--------------|--|
| Academic             | <b>Parameters</b>                        | Ex     | G      | $\mathbf{F}$ |  |
| Year                 |                                          |        |        |              |  |
|                      | Rate the Event                           | 73.08% | 26.92% | -            |  |
|                      | Timing of the Event                      | 53.85% | 47.00% | -            |  |
| 2023-2024            | The Event Fulfilled your<br>Expectations | 71.15% | 28.85% | -            |  |
|                      | Is the Event is Relevant to you          | 48.08% | 51.92% | -            |  |
|                      | Overall Experience of the                | 61.54% | 38.66% | -            |  |
|                      | Event                                    |        |        |              |  |

Ex - Excellent, G - Good, F - Fair

### The Graphical representation of the data is presented below:

Dr. S. JAYAPRIYA, M.Sc., M.Phil., Ph.D., Head. Cestume Design and Fashion Nehru Arts and Science College Coimbatore - 641 105.

(AUTONOMOUS)