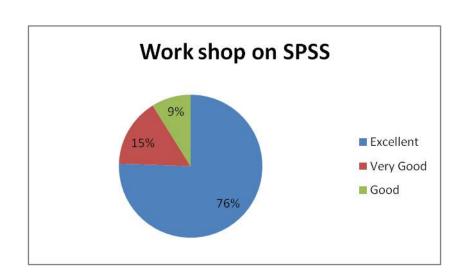

**Analysis of Feedback** 

| Analysis of I condex |                                          |        |        |              |  |
|----------------------|------------------------------------------|--------|--------|--------------|--|
| Academic             | <b>Parameters</b>                        | Ex     | G      | $\mathbf{F}$ |  |
| Year                 |                                          |        |        |              |  |
|                      | Rate the Event                           | 73.08% | 26.92% | -            |  |
|                      | Timing of the Event                      | 53.85% | 47.00% | -            |  |
| 2023-2024            | The Event Fulfilled your<br>Expectations | 71.15% | 28.85% | -            |  |
|                      | Is the Event is Relevant to you          | 48.08% | 51.92% | -            |  |
|                      | Overall Experience of the                | 61.54% | 38.66% | -            |  |
|                      | Event                                    |        |        |              |  |

Ex - Excellent, G - Good, F - Fair

### The Graphical representation of the data is presented below:

Dr. S. JAYAPRIYA, M.Sc., M.Phil., Ph.D., Head. Cestume Design and Fashion Nehru Arts and Science College Coimbatore - 641 105.

(AUTONOMOUS)