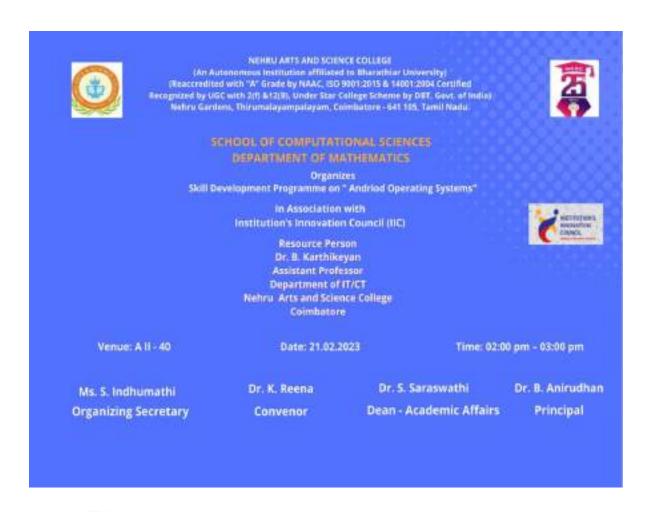

## SCHOOL OF COMPUTATIONAL SCIENCES DEPARTMENT OF COMPUTER APPLICATIONS INVITATION

### SCHOOL OF COMPUTATIONAL SCIENCES DEPARTMENT OF COMPUTER APPLICATIONS

### Organises

General Awareness Program on

"Economical Threats"

### Resource Person

Dr. S. Ramesh Kumar Assist Professor Department of Computer Science TIPS College

04.07.2022 | 11:00AM to 12:30PM

Venue: BCA Class

HoD / Dean

Principal

Dr. K. Selvavinayaki

Dr. B. Anirudhan