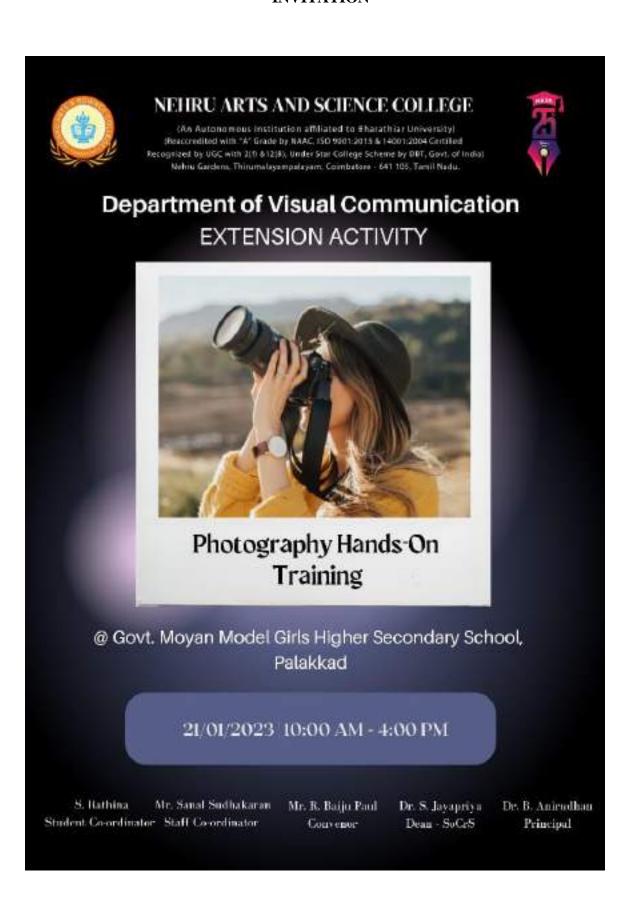

| 6 %   | 4 %   | 1 | - |
|                  | Over all experience of the session                          | 90 %   | 7 %   | 3 %   | - | - |
|                  | Rate the Overall                                            | 87.8 % | 7.6 % | 4.6 % | - | - |

The graphical representation of the data is presented as below:





Dr. RENEESH.K. RAJAN
Assistant Professor & HOD
Department of Criminology
Nehru Arts And Science College (Autonomous)
Colmbatore, Tamilnadu-641 105.



(An Autonomous Institution affiliated to Bharathiar University)
(Reaccredited with "A" Grade by NAAC, ISO 9001:2015 & 14001:2004 Certified
Recognized by UGC with 2(f) &12(B), Under Star College Scheme by DBT, Govt. of India)
Nehru Gardens, Thirumalayampalayam, Coimbatore - 641 105, Tamil Nadu.



#### **INVITATION**





(An Autonomous Institution affiliated to Bharathiar University) (Reaccredited with "A" Grade by NAAC, ISO 9001:2015 & 14001:2004 Certified Recognized by UGC with 2(f) &12(B), Under Star College Scheme by DBT, Govt. of India) Nehru Gardens, Thirumalayampalayam, Coimbatore - 641 105, Tamil Nadu.



.....

#### **REPORT**

| Name of the School and Department: | School of Creative Sciences and Department of Visual Communication | Nature of the Event:        | Extension<br>Activities |
|------------------------------------|--------------------------------------------------------------------|-----------------------------|-------------------------|
| Title of the Event:                | Photography hands on training                                      | Metric<br>Category:         | 5.11