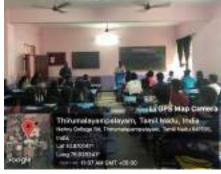

### **Event Description**

The Department of Costume Design and Fashion and Institution's Innovation Council (IIC) organized a Seminar on "Lean Startup and Minimum Viable Product "for I B.Sc. and II B.Sc CDF on 10.06.2022. Dr. S.Menaka, HoD-MCA, Nehru Institute of Information Technology and Management, deliberated on minimum viable product she added that it is a concept from Lean Startup that stresses the impact of learning in new product development. She elaborated on an MVP as that version of a new product which allows a team to collect the maximum amount of validated learning about customers with the least effort.Dr. S. Jayapriya, HoD gave the welcome Address.Ms. C. Anisha, Assistant Professor delivered Vote of Thanks.