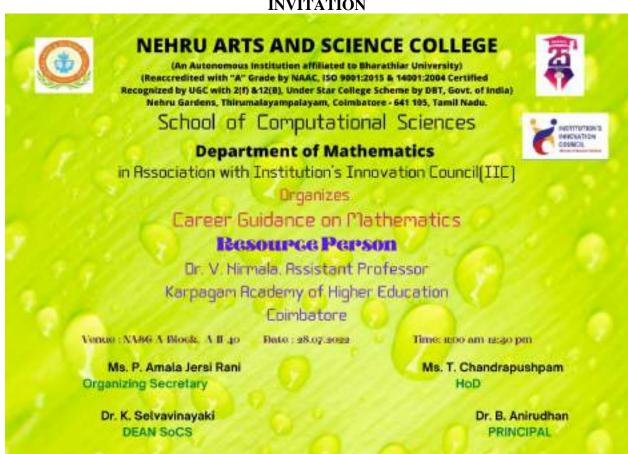

## SCHOOL OF COMPUTATIONAL SCIENCES DEPARTMENT OF COMPUTER APPLICATIONS INVITATION

### NEHRU ARTS AND SCIENCE COLLEGE

(An Antorocuseus Institution offiliared to Bharathiar University)
(Beautrekited with "A" Grade by NAAC, ISO 9000:2005& (400):2004 Certified.
Becognized by UGC with 3(b &13/B), Under Ster College Scheme by DBT, Gort, of India)
Nelmi Gandens, Therumalayampulayam, Coimbatose - 641–105, Timil Nadn.

### SCHOOL OF COMPUTATIONAL SCIENCES DEPARTMENT OF COMPUTER APPLICATIONS

### Organises

General Awareness Program on

"Economical Threats"

### Resource Person

Dr. S. Ramesh Kumar Assist Professor Department of Computer Science TIPS College

04.07.2022 | 11:00AM to 12:30PM

Venue: BCA Class

HoD / Dean

Principal

Dr. K. Selvavinayaki

Dr. B. Anirudhan