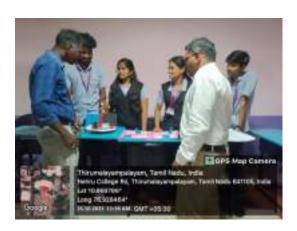

### Write-up about the Event (Max.100 Words- 5 lines):

The Department of Computer Applications Organized a General Awareness Program on "Economical Threats" on 04.07.2022. He explained about various protocols that land the usages of specialized skill set to get awareness about the economical threats that we are facing in our day-to-day life.

### Out Come of the Event (3 lines):

Students actively participated and they gained knowledge in economical threats like Unemployment or underemployment, Cyber-attacks, Energy price shock, Failure of national governance, Fiscal crises and so on.

### Photograph of the Event

Resource Person is giving awareness about the economical threats.

Students gaining hands on experience on the threats.

(DIKI daings