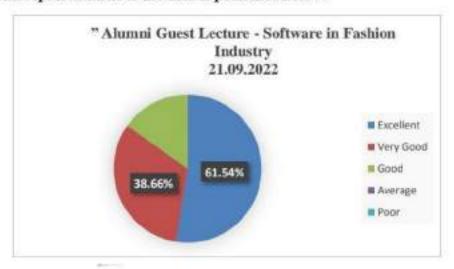

**Analysis of Feedback** 

| Analysis of I condex |                                          |        |        |              |  |
|----------------------|------------------------------------------|--------|--------|--------------|--|
| Academic             | <b>Parameters</b>                        | Ex     | G      | $\mathbf{F}$ |  |
| Year                 |                                          |        |        |              |  |
|                      | Rate the Event                           | 73.08% | 26.92% | -            |  |
|                      | Timing of the Event                      | 53.85% | 47.00% | -            |  |
| 2023-2024            | The Event Fulfilled your<br>Expectations | 71.15% | 28.85% | -            |  |
|                      | Is the Event is Relevant to you          | 48.08% | 51.92% | -            |  |
|                      | Overall Experience of the                | 61.54% | 38.66% | -            |  |
|                      | Event                                    |        |        |              |  |

Ex - Excellent, G - Good, F - Fair

### The Graphical representation of the data is presented below:

Dr. S. JAYAPRIYA, M.Sc., M.Phil., Ph.D., Head. Cestume Design and Fashion Nehru Arts and Science College Coimbatore - 641 105.

(AUTONOMOUS)