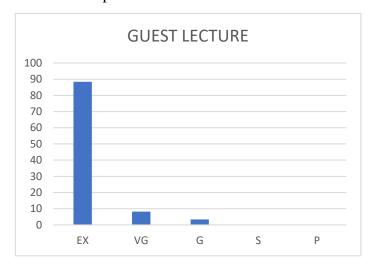

**Analysis of Feedback** 

| Analysis of I condex |                                          |        |        |              |  |
|----------------------|------------------------------------------|--------|--------|--------------|--|
| Academic             | <b>Parameters</b>                        | Ex     | G      | $\mathbf{F}$ |  |
| Year                 |                                          |        |        |              |  |
|                      | Rate the Event                           | 73.08% | 26.92% | -            |  |
|                      | Timing of the Event                      | 53.85% | 47.00% | -            |  |
| 2023-2024            | The Event Fulfilled your<br>Expectations | 71.15% | 28.85% | -            |  |
|                      | Is the Event is Relevant to you          | 48.08% | 51.92% | -            |  |
|                      | Overall Experience of the                | 61.54% | 38.66% | -            |  |
|                      | Event                                    |        |        |              |  |

Ex - Excellent, G - Good, F - Fair

### The Graphical representation of the data is presented below:

Dr. S. JAYAPRIYA, M.Sc., M.Phil., Ph.D., Head. Cestume Design and Fashion Nehru Arts and Science College Coimbatore - 641 105.

(AUTONOMOUS)