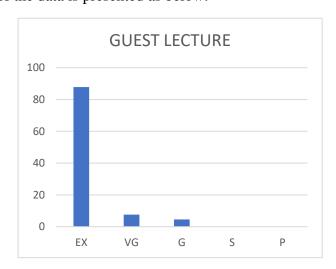

**Analysis of Feedback** 

| Analysis of I condex |                                          |        |        |              |  |
|----------------------|------------------------------------------|--------|--------|--------------|--|
| Academic             | <b>Parameters</b>                        | Ex     | G      | $\mathbf{F}$ |  |
| Year                 |                                          |        |        |              |  |
|                      | Rate the Event                           | 73.08% | 26.92% | -            |  |
|                      | Timing of the Event                      | 53.85% | 47.00% | -            |  |
| 2023-2024            | The Event Fulfilled your<br>Expectations | 71.15% | 28.85% | -            |  |
|                      | Is the Event is Relevant to you          | 48.08% | 51.92% | -            |  |
|                      | Overall Experience of the                | 61.54% | 38.66% | -            |  |
|                      | Event                                    |        |        |              |  |

Ex - Excellent, G - Good, F - Fair

### The Graphical representation of the data is presented below:

Dr. S. JAYAPRIYA, M.Sc., M.Phil., Ph.D., Head. Cestume Design and Fashion Nehru Arts and Science College Coimbatore - 641 105.

(AUTONOMOUS)