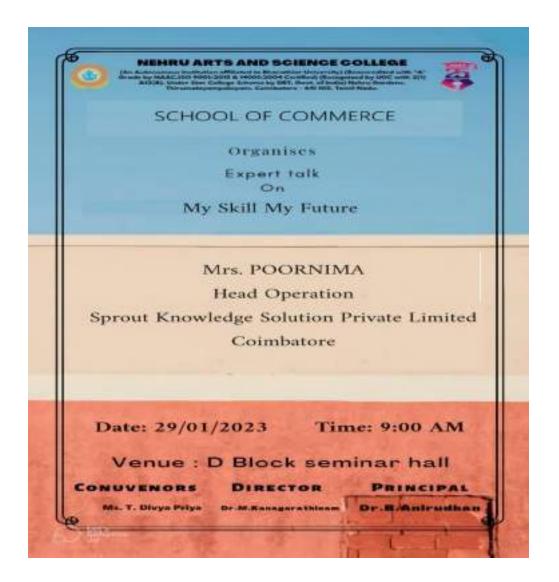

## SCHOOL OF COMPUTATIONAL SCIENCES DEPARTMENT OF COMPUTER APPLICATIONS INVITATION

### SCHOOL OF COMPUTATIONAL SCIENCES DEPARTMENT OF COMPUTER APPLICATIONS

### Organises

General Awareness Program on

"Economical Threats"

### Resource Person

Dr. S. Ramesh Kumar Assist Professor Department of Computer Science TIPS College

04.07.2022 | 11:00AM to 12:30PM

Venue: BCA Class

HoD / Dean

Principal

Dr. K. Selvavinayaki

Dr. B. Anirudhan