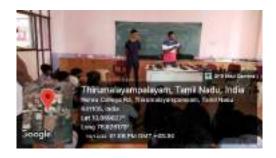

### Photograph of the Event

Resource Person is giving awareness about the economical threats.

Students gaining hands on experience on the threats.

(DIKI daings