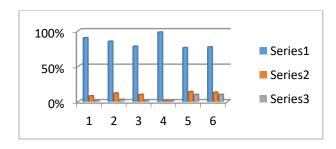

**Analysis of Feedback** 

| Analysis of I condex |                                          |        |        |              |  |
|----------------------|------------------------------------------|--------|--------|--------------|--|
| Academic             | <b>Parameters</b>                        | Ex     | G      | $\mathbf{F}$ |  |
| Year                 |                                          |        |        |              |  |
|                      | Rate the Event                           | 73.08% | 26.92% | -            |  |
|                      | Timing of the Event                      | 53.85% | 47.00% | -            |  |
| 2023-2024            | The Event Fulfilled your<br>Expectations | 71.15% | 28.85% | -            |  |
|                      | Is the Event is Relevant to you          | 48.08% | 51.92% | -            |  |
|                      | Overall Experience of the                | 61.54% | 38.66% | -            |  |
|                      | Event                                    |        |        |              |  |

Ex - Excellent, G - Good, F - Fair

### The Graphical representation of the data is presented below:

Dr. S. JAYAPRIYA, M.Sc., M.Phil., Ph.D., Head. Cestume Design and Fashion Nehru Arts and Science College Coimbatore - 641 105.

(AUTONOMOUS)