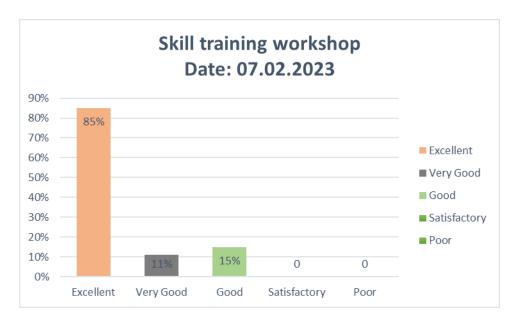

**Analysis of Feedback** 

| Analysis of I condex |                                          |        |        |              |  |
|----------------------|------------------------------------------|--------|--------|--------------|--|
| Academic             | <b>Parameters</b>                        | Ex     | G      | $\mathbf{F}$ |  |
| Year                 |                                          |        |        |              |  |
|                      | Rate the Event                           | 73.08% | 26.92% | -            |  |
|                      | Timing of the Event                      | 53.85% | 47.00% | -            |  |
| 2023-2024            | The Event Fulfilled your<br>Expectations | 71.15% | 28.85% | -            |  |
|                      | Is the Event is Relevant to you          | 48.08% | 51.92% | -            |  |
|                      | Overall Experience of the                | 61.54% | 38.66% | -            |  |
|                      | Event                                    |        |        |              |  |

Ex - Excellent, G - Good, F - Fair

### The Graphical representation of the data is presented below:

Dr. S. JAYAPRIYA, M.Sc., M.Phil., Ph.D., Head. Cestume Design and Fashion Nehru Arts and Science College Coimbatore - 641 105.

(AUTONOMOUS)