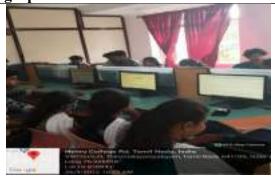

### Photograph of the Event

Resource Person is giving awareness about the economical threats.

Students gaining hands on experience on the threats.

(DIKI daings