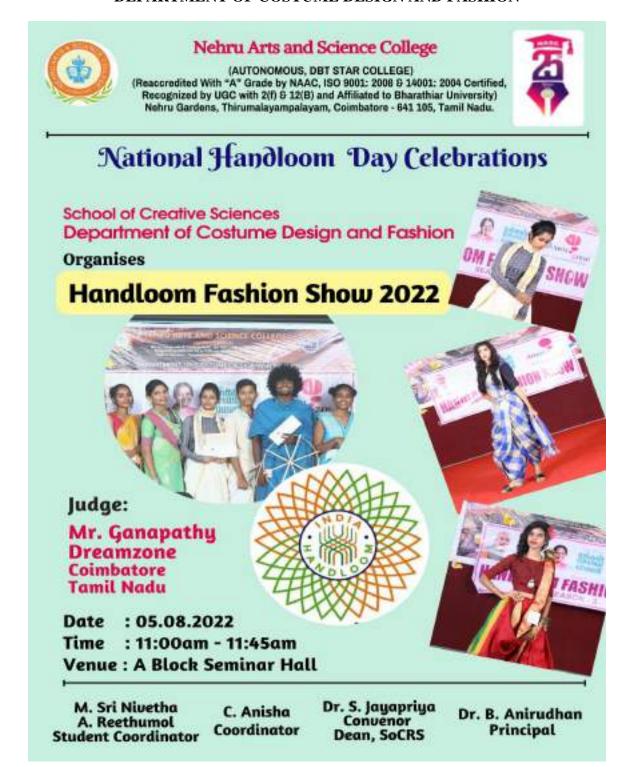

38        | 2            | 0    | 0       | 0    |
| 5.       | How would you rate the overall Event | 34        | 3            | 3    | 0       | 0    |
|          | Overall Percentage (%)               | 86        | 9            | 5    | 0       | 0    |





HoD/Dean

Dr. K. SELVAVINAYAKI
Dean
School of Computational Sciences
Nehru Arts and Science College
Coimbatere - 105

# **(4)**

#### NEHRU ARTS AND SCIENCE COLLEGE

(An Autonomous Institution affiliated to Bharathiar University)
(Reaccredited with "A" Grade by NAAC, ISO 9001:2015 & 14001:2004 Certified
Recognized by UGC with 2(f) &12(B), Under Star College Scheme by DBT, Govt. of India)
Nehru Gardens, Thirumalayampalayam, Coimbatore - 641 105, Tamil Nadu.



### SCHOOL OF CREATIVE SCIENCES DEPARTMENT OF COSTUME DESIGN AND FASHION



Dr. S. JAYAPRIYA, M.Sc. M.Phil., Ph.D.
Dean, School of Creative ScienceHead. Department of Costume Design and Filtering
Nehru Arts and Science Coffage
Coimbatore, Tamil Nadu - 641 135.



## NEHRU ARTS AND SCIENCE COLLEGE (Autonomous)

#### Autonomous Coimbatore



#### **Internal Quality Assurance Cell**

#### Report of Events 2022-2023 (Odd Semester)

| Name of the School and Department: | School of Creative Sciences Department of Costume Design and Fashion | Nature of the Event:        | National Handloom Day Celebrations |
|------------------------------------|----------------------------------------------------------------------|-----------------------------|------------------------------------|
| Title of the Event:                | Handloom Fashion Show 2022