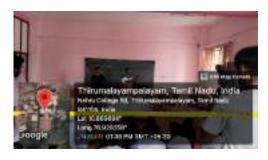

### Photograph of the Event

Resource Person is giving awareness about the economical threats.

Students gaining hands on experience on the threats.

(DIKI daings