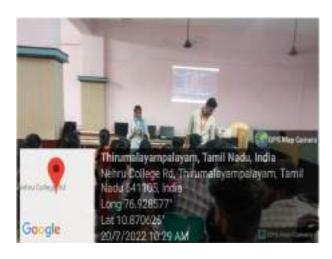

### Photograph of the Event

Resource Person is giving awareness about the economical threats.

Students gaining hands on experience on the threats.

(DIKI daings