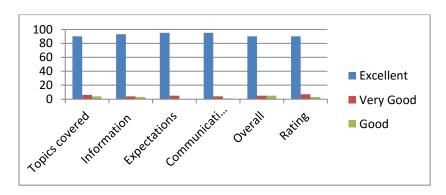

**Analysis of Feedback** 

| Analysis of I condex |                                          |        |        |              |  |
|----------------------|------------------------------------------|--------|--------|--------------|--|
| Academic             | <b>Parameters</b>                        | Ex     | G      | $\mathbf{F}$ |  |
| Year                 |                                          |        |        |              |  |
|                      | Rate the Event                           | 73.08% | 26.92% | -            |  |
|                      | Timing of the Event                      | 53.85% | 47.00% | -            |  |
| 2023-2024            | The Event Fulfilled your<br>Expectations | 71.15% | 28.85% | -            |  |
|                      | Is the Event is Relevant to you          | 48.08% | 51.92% | -            |  |
|                      | Overall Experience of the                | 61.54% | 38.66% | -            |  |
|                      | Event                                    |        |        |              |  |

Ex - Excellent, G - Good, F - Fair

### The Graphical representation of the data is presented below:

Dr. S. JAYAPRIYA, M.Sc., M.Phil., Ph.D., Head. Cestume Design and Fashion Nehru Arts and Science College Coimbatore - 641 105.

(AUTONOMOUS)