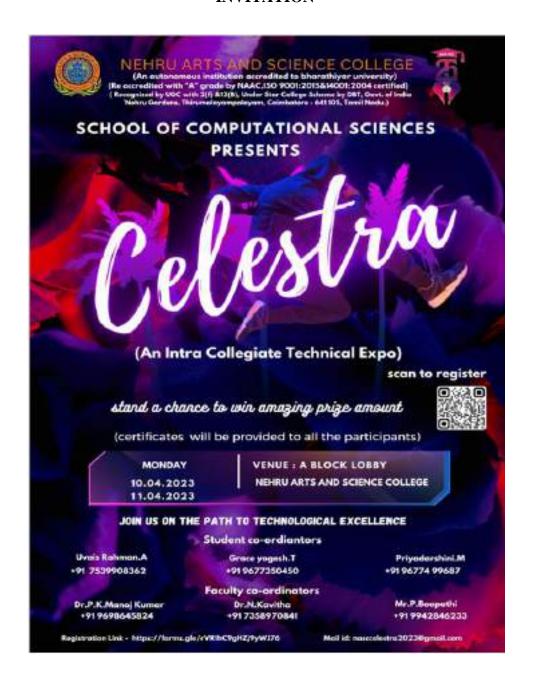

## SCHOOL OF COMPUTATIONAL SCIENCES DEPARTMENT OF COMPUTER APPLICATIONS INVITATION

### SCHOOL OF COMPUTATIONAL SCIENCES DEPARTMENT OF COMPUTER APPLICATIONS

### Organises

General Awareness Program on

"Economical Threats"

### Resource Person

Dr. S. Ramesh Kumar Assist Professor Department of Computer Science TIPS College

04.07.2022 | 11:00AM to 12:30PM

Venue: BCA Class

HoD / Dean

Principal

Dr. K. Selvavinayaki

Dr. B. Anirudhan