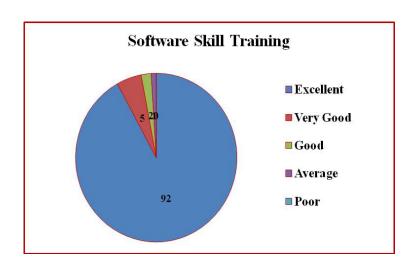

**Analysis of Feedback** 

| Analysis of I condex |                                          |        |        |              |  |
|----------------------|------------------------------------------|--------|--------|--------------|--|
| Academic             | <b>Parameters</b>                        | Ex     | G      | $\mathbf{F}$ |  |
| Year                 |                                          |        |        |              |  |
|                      | Rate the Event                           | 73.08% | 26.92% | -            |  |
|                      | Timing of the Event                      | 53.85% | 47.00% | -            |  |
| 2023-2024            | The Event Fulfilled your<br>Expectations | 71.15% | 28.85% | -            |  |
|                      | Is the Event is Relevant to you          | 48.08% | 51.92% | -            |  |
|                      | Overall Experience of the                | 61.54% | 38.66% | -            |  |
|                      | Event                                    |        |        |              |  |

Ex - Excellent, G - Good, F - Fair

### The Graphical representation of the data is presented below:

Dr. S. JAYAPRIYA, M.Sc., M.Phil., Ph.D., Head. Cestume Design and Fashion Nehru Arts and Science College Coimbatore - 641 105.

(AUTONOMOUS)