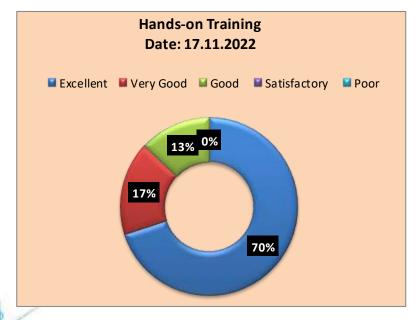

**Analysis of Feedback** 

| Analysis of I condex |                                          |        |        |              |  |
|----------------------|------------------------------------------|--------|--------|--------------|--|
| Academic             | <b>Parameters</b>                        | Ex     | G      | $\mathbf{F}$ |  |
| Year                 |                                          |        |        |              |  |
|                      | Rate the Event                           | 73.08% | 26.92% | -            |  |
|                      | Timing of the Event                      | 53.85% | 47.00% | -            |  |
| 2023-2024            | The Event Fulfilled your<br>Expectations | 71.15% | 28.85% | -            |  |
|                      | Is the Event is Relevant to you          | 48.08% | 51.92% | -            |  |
|                      | Overall Experience of the                | 61.54% | 38.66% | -            |  |
|                      | Event                                    |        |        |              |  |

Ex - Excellent, G - Good, F - Fair

### The Graphical representation of the data is presented below:

Dr. S. JAYAPRIYA, M.Sc., M.Phil., Ph.D., Head. Cestume Design and Fashion Nehru Arts and Science College Coimbatore - 641 105.

(AUTONOMOUS)