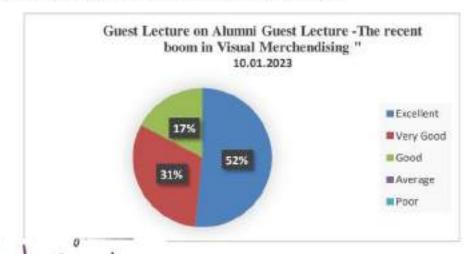

### The Graphical representation of the data is presented below:

Dr. S. JAYAPRIYA, M.Sc., M.Phil., Ph.D., Head. Cestume Design and Fashion Nehru Arts and Science College Coimbatore - 641 105.

(AUTONOMOUS)