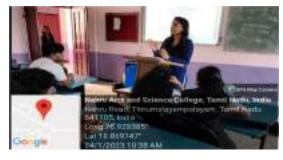

### Photograph of the Event

Resource Person is giving awareness about the economical threats.

Students gaining hands on experience on the threats.

(DIKI daings