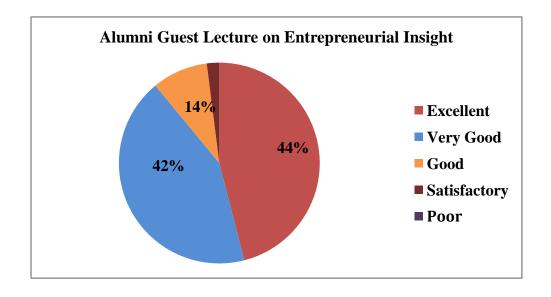

**Analysis of Feedback** 

| Analysis of I condex |                                          |        |        |              |  |
|----------------------|------------------------------------------|--------|--------|--------------|--|
| Academic             | <b>Parameters</b>                        | Ex     | G      | $\mathbf{F}$ |  |
| Year                 |                                          |        |        |              |  |
|                      | Rate the Event                           | 73.08% | 26.92% | -            |  |
|                      | Timing of the Event                      | 53.85% | 47.00% | -            |  |
| 2023-2024            | The Event Fulfilled your<br>Expectations | 71.15% | 28.85% | -            |  |
|                      | Is the Event is Relevant to you          | 48.08% | 51.92% | -            |  |
|                      | Overall Experience of the                | 61.54% | 38.66% | -            |  |
|                      | Event                                    |        |        |              |  |

Ex - Excellent, G - Good, F - Fair

### The Graphical representation of the data is presented below:

Dr. S. JAYAPRIYA, M.Sc., M.Phil., Ph.D., Head. Cestume Design and Fashion Nehru Arts and Science College Coimbatore - 641 105.

(AUTONOMOUS)