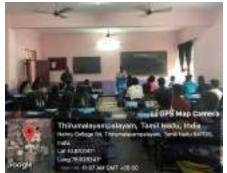

### Write-up about the Event (Max.100 Words- 5 lines):

The Department of Computer Applications Organized a General Awareness Program on "Economical Threats" on 04.07.2022. He explained about various protocols that land the usages of specialized skill set to get awareness about the economical threats that we are facing in our day-to-day life.

### Photograph of the Event

Resource Person is giving awareness about the economical threats.

Students gaining hands on experience on the threats.

(DIKI daings