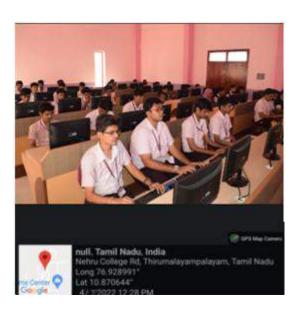

### Write-up about the Event (Max.100 Words- 5 lines):

The Department of Computer Applications Organized a General Awareness Program on "Economical Threats" on 04.07.2022. He explained about various protocols that land the usages of specialized skill set to get awareness about the economical threats that we are facing in our day-to-day life.

### Out Come of the Event (3 lines):

Students actively participated and they gained knowledge in economical threats like Unemployment or underemployment, Cyber-attacks, Energy price shock, Failure of national governance, Fiscal crises and so on.

### Photograph of the Event

Resource Person is giving awareness about the economical threats.

Students gaining hands on experience on the threats.

(DIKI daings