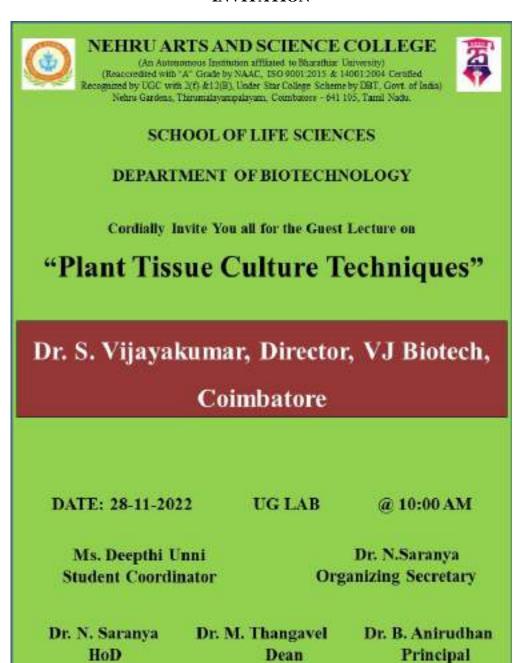

## SCHOOL OF COMPUTATIONAL SCIENCES DEPARTMENT OF COMPUTER APPLICATIONS INVITATION

### SCHOOL OF COMPUTATIONAL SCIENCES DEPARTMENT OF COMPUTER APPLICATIONS

### Organises

General Awareness Program on

"Economical Threats"

### Resource Person

Dr. S. Ramesh Kumar Assist Professor Department of Computer Science TIPS College

04.07.2022 | 11:00AM to 12:30PM

Venue: BCA Class

HoD / Dean

Principal

Dr. K. Selvavinayaki

Dr. B. Anirudhan