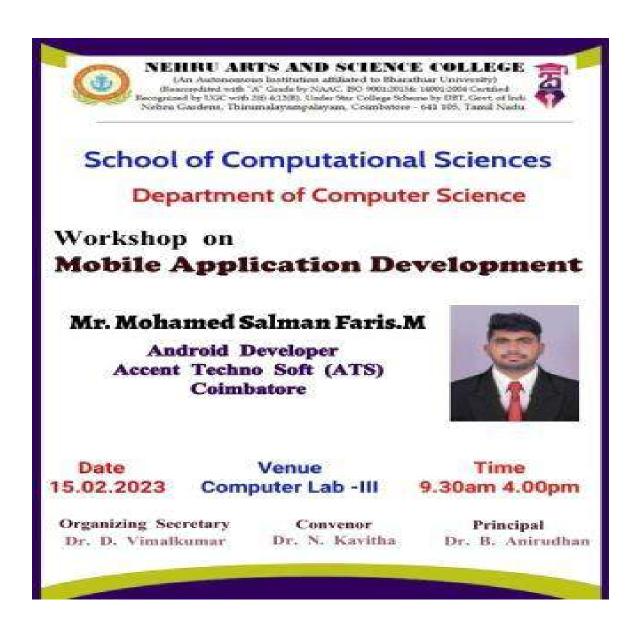

49% | - | - |
|                  | Over all experience of the session                                                            | 19% | 18% | 63% | - | - |
|                  | Rate the Overall                                                                              | 37% | 18% | 45% | - | - |

Ex - Excellent

VG - Very Good

G-Good

S – Satisfactory

P - Poor

The graphical representation of the data is presented as below:







(An Autonomous Institution affiliated to Bharathiar University)
(Reaccredited with "A" Grade by NAAC, ISO 9001:2015 & 14001:2004 Certified
Recognized by UGC with 2(f) &12(B), Under Star College Scheme by DBT, Govt. of India)
Nehru Gardens, Thirumalayampalayam, Coimbatore - 641 105, Tamil Nadu.

石

#### SCHOOL OF COMPUTATIONAL SCIENCES

#### **INVITATION**





(An Autonomous Institution affiliated to Bharathiar University)
(Reaccredited with "A" Grade by NAAC, ISO 9001:2015 & 14001:2004 Certified
Recognized by UGC with 2(f) &12(B), Under Star College Scheme by DBT, Govt. of India)
Nehru Gardens, Thirumalayampalayam, Coimbatore - 641 105, Tamil Nadu.



\_\_\_\_\_

# **Internal Quality Assurance Cell Report of Events 2022-2023 (Even Semester)**

| Name of the School and Department: | School of Computational Sciences<br>/Computer Science | Nature of the Event: *      | Workshop      |
|------------------------------------|-------------------------------------------------------|-----------------------------|---------------|
| Title of the Event:                | Workshop on Mobile App<br>Development                 | Metric<br>Category: **