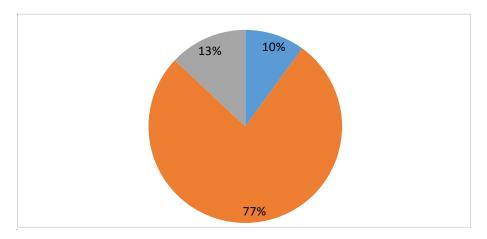

**Analysis of Feedback** 

| Analysis of I condex |                                          |        |        |              |  |
|----------------------|------------------------------------------|--------|--------|--------------|--|
| Academic             | <b>Parameters</b>                        | Ex     | G      | $\mathbf{F}$ |  |
| Year                 |                                          |        |        |              |  |
|                      | Rate the Event                           | 73.08% | 26.92% | -            |  |
|                      | Timing of the Event                      | 53.85% | 47.00% | -            |  |
| 2023-2024            | The Event Fulfilled your<br>Expectations | 71.15% | 28.85% | -            |  |
|                      | Is the Event is Relevant to you          | 48.08% | 51.92% | -            |  |
|                      | Overall Experience of the                | 61.54% | 38.66% | -            |  |
|                      | Event                                    |        |        |              |  |

Ex - Excellent, G - Good, F - Fair

### The Graphical representation of the data is presented below:

Dr. S. JAYAPRIYA, M.Sc., M.Phil., Ph.D., Head. Cestume Design and Fashion Nehru Arts and Science College Coimbatore - 641 105.

(AUTONOMOUS)