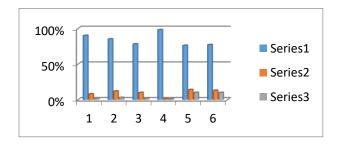

**Analysis of Feedback** 

| Analysis of I condex |                                          |        |        |              |  |
|----------------------|------------------------------------------|--------|--------|--------------|--|
| Academic             | <b>Parameters</b>                        | Ex     | G      | $\mathbf{F}$ |  |
| Year                 |                                          |        |        |              |  |
|                      | Rate the Event                           | 73.08% | 26.92% | -            |  |
|                      | Timing of the Event                      | 53.85% | 47.00% | -            |  |
| 2023-2024            | The Event Fulfilled your<br>Expectations | 71.15% | 28.85% | -            |  |
|                      | Is the Event is Relevant to you          | 48.08% | 51.92% | -            |  |
|                      | Overall Experience of the                | 61.54% | 38.66% | -            |  |
|                      | Event                                    |        |        |              |  |

Ex - Excellent, G - Good, F - Fair

### The Graphical representation of the data is presented below:

Dr. S. JAYAPRIYA, M.Sc., M.Phil., Ph.D., Head. Cestume Design and Fashion Nehru Arts and Science College Coimbatore - 641 105.

(AUTONOMOUS)