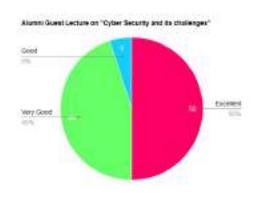

**Analysis of Feedback** 

| Analysis of I condex |                                          |        |        |              |  |
|----------------------|------------------------------------------|--------|--------|--------------|--|
| Academic             | <b>Parameters</b>                        | Ex     | G      | $\mathbf{F}$ |  |
| Year                 |                                          |        |        |              |  |
|                      | Rate the Event                           | 73.08% | 26.92% | -            |  |
|                      | Timing of the Event                      | 53.85% | 47.00% | -            |  |
| 2023-2024            | The Event Fulfilled your<br>Expectations | 71.15% | 28.85% | -            |  |
|                      | Is the Event is Relevant to you          | 48.08% | 51.92% | -            |  |
|                      | Overall Experience of the                | 61.54% | 38.66% | -            |  |
|                      | Event                                    |        |        |              |  |

Ex - Excellent, G - Good, F - Fair

### The Graphical representation of the data is presented below:

Dr. S. JAYAPRIYA, M.Sc., M.Phil., Ph.D., Head. Cestume Design and Fashion Nehru Arts and Science College Coimbatore - 641 105.

(AUTONOMOUS)