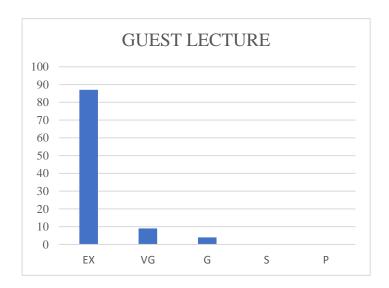

**Analysis of Feedback** 

| Analysis of I condex |                                          |        |        |              |  |
|----------------------|------------------------------------------|--------|--------|--------------|--|
| Academic             | <b>Parameters</b>                        | Ex     | G      | $\mathbf{F}$ |  |
| Year                 |                                          |        |        |              |  |
|                      | Rate the Event                           | 73.08% | 26.92% | -            |  |
|                      | Timing of the Event                      | 53.85% | 47.00% | -            |  |
| 2023-2024            | The Event Fulfilled your<br>Expectations | 71.15% | 28.85% | -            |  |
|                      | Is the Event is Relevant to you          | 48.08% | 51.92% | -            |  |
|                      | Overall Experience of the                | 61.54% | 38.66% | -            |  |
|                      | Event                                    |        |        |              |  |

Ex - Excellent, G - Good, F - Fair

### The Graphical representation of the data is presented below:

Dr. S. JAYAPRIYA, M.Sc., M.Phil., Ph.D., Head. Cestume Design and Fashion Nehru Arts and Science College Coimbatore - 641 105.

(AUTONOMOUS)