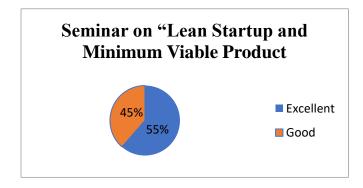

### **Outcome of the Event** :

The lecture gave a focus on encouraging MVPas a means that developers potentially avoid lengthy and unnecessary work.

Dr.S.Menaka,in her deliberation

Number of Feedback forms collected and Analysed, Action TakenReport:

| No. of Forms | <b>Action Taken Report</b> |
|--------------|----------------------------|
|              | All feedback were          |
| 35           | Excellent                  |