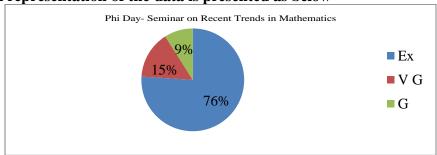

**Analysis of Feedback** 

| Analysis of I condex |                                          |        |        |              |  |
|----------------------|------------------------------------------|--------|--------|--------------|--|
| Academic             | <b>Parameters</b>                        | Ex     | G      | $\mathbf{F}$ |  |
| Year                 |                                          |        |        |              |  |
|                      | Rate the Event                           | 73.08% | 26.92% | -            |  |
|                      | Timing of the Event                      | 53.85% | 47.00% | -            |  |
| 2023-2024            | The Event Fulfilled your<br>Expectations | 71.15% | 28.85% | -            |  |
|                      | Is the Event is Relevant to you          | 48.08% | 51.92% | -            |  |
|                      | Overall Experience of the                | 61.54% | 38.66% | -            |  |
|                      | Event                                    |        |        |              |  |

Ex - Excellent, G - Good, F - Fair

### The Graphical representation of the data is presented below:

Dr. S. JAYAPRIYA, M.Sc., M.Phil., Ph.D., Head. Cestume Design and Fashion Nehru Arts and Science College Coimbatore - 641 105.

(AUTONOMOUS)