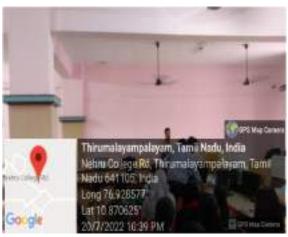

### Photograph of the Event

Resource Person is giving awareness about the economical threats.

Students gaining hands on experience on the threats.

(DIKI daings