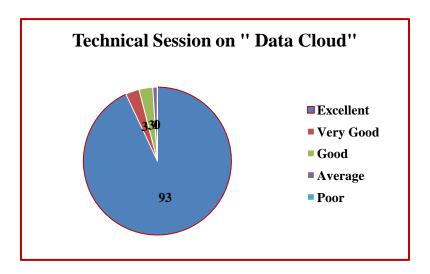

ck                | Excellent | Very<br>Good | Good | Average | Poor |
|-----------|--------------------------------------|-----------|--------------|------|---------|------|
| 1.        | Event Usefulness                     | 125       | 3            | 3    | 1       | 1    |
| 2.        | Use of Application Tools             | 120       | 5            | 4    | 4       | 0    |
| 3.        | The Topic of the Event               | 121       | 5            | 6    | 1       | 0    |
| 4.        | Practical Session                    | 125       | 4            | 3    | 1       | 0    |
| 5.        | How would you rate the overall Event | 128       | 4            | 1    | 0       | 0    |
|           | Overall Percentage (%)               | 93        | 3            | 3    | 1       | 0    |





#### HoD/Dean

Dr. K. SELVAVINAYAKI
Dean
School of Computational Sciences
Nehru Arts and Science College

Coimbatere - 105



(An Autonomous Institution affiliated to Bharathiar University) (Reaccredited with "A" Grade by NAAC, ISO 9001:2015 & 14001:2004 Certified Recognized by UGC with 2(f) &12(B), Under Star College Scheme by DBT, Govt. of India) Nehru Gardens, Thirumalayampalayam, Coimbatore - 641 105, Tamil Nadu.



#### SCHOOL OF COMPUTATIONAL SCIENCES

#### **INVITATION**





(An Autonomous Institution affiliated to Bharathiar University) (Reaccredited with "A" Grade by NAAC, ISO 9001:2015 & 14001:2004 Certified Recognized by UGC with 2(f) &12(B), Under Star College Scheme by DBT, Govt. of India) Nehru Gardens, Thirumalayampalayam, Coimbatore - 641 105, Tamil Nadu.



**Internal