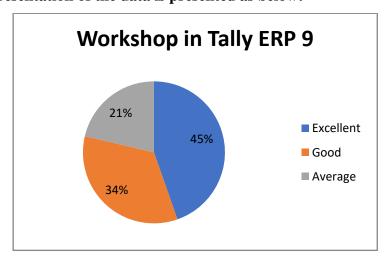

**Analysis of Feedback** 

| Analysis of I condex |                                          |        |        |              |  |
|----------------------|------------------------------------------|--------|--------|--------------|--|
| Academic             | <b>Parameters</b>                        | Ex     | G      | $\mathbf{F}$ |  |
| Year                 |                                          |        |        |              |  |
|                      | Rate the Event                           | 73.08% | 26.92% | -            |  |
|                      | Timing of the Event                      | 53.85% | 47.00% | -            |  |
| 2023-2024            | The Event Fulfilled your<br>Expectations | 71.15% | 28.85% | -            |  |
|                      | Is the Event is Relevant to you          | 48.08% | 51.92% | -            |  |
|                      | Overall Experience of the                | 61.54% | 38.66% | -            |  |
|                      | Event                                    |        |        |              |  |

Ex - Excellent, G - Good, F - Fair

### The Graphical representation of the data is presented below:

Dr. S. JAYAPRIYA, M.Sc., M.Phil., Ph.D., Head. Cestume Design and Fashion Nehru Arts and Science College Coimbatore - 641 105.

(AUTONOMOUS)