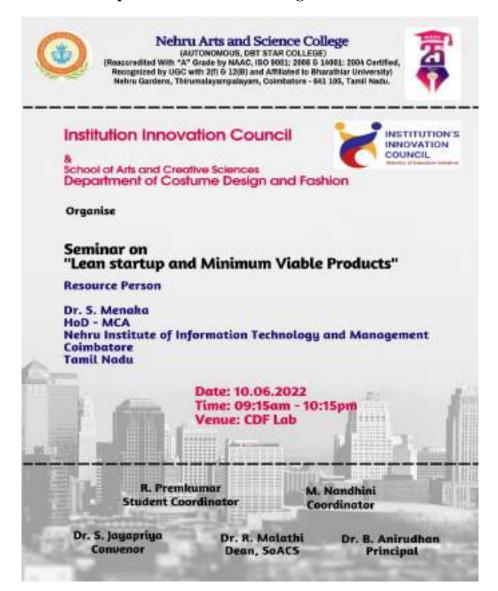

### **REPORT**

Name of School : School of Arts and Creative Sciences

Name of Department/Centre/Club : IIC & Department of Costume Design and Fashion

Name of Activity : Seminar

Title of Programme : "Lean Startup and Minimum ViableProduct"

Place / Venue : Nehru Arts and Science College, Coimbatore

Date : 10.06.2022 (09:15 am to 10:15am)

Name of Resource Person with : Dr.S.Menaka,

Designation and Co address : HoD-MCA, NehruInstitue of InformationTechnology and

Mangement, Coimbatore.

Mail ID of the Resource Person : niitmmenaka@nehrucolleges.com

Mobile number of the Resource Person :9789115272

Number of Beneficiaries :

|          | Internal | External |
|----------|----------|----------|
| Staff    | 3        | -        |
| Students | 35       | -        |
| Total    | 38       | -        |

### **Event Description**

The Department of Costume Design and Fashion and Institution's Innovation Council (IIC) organized a Seminar on "Lean Startup and Minimum Viable Product "for I B.Sc. and II B.Sc CDF on 10.06.2022. Dr. S.Menaka, HoD-MCA, Nehru Institute of Information Technology and Management, deliberated on minimum viable product she added that it is a concept from Lean Startup that stresses the impact of learning in new product development. She elaborated on an MVP as that version of a new product which allows a team to collect the maximum amount of validated learning about customers with the least effort.Dr. S. Jayapriya, HoD gave the welcome Address.Ms. C. Anisha, Assistant Professor delivered Vote of Thanks.