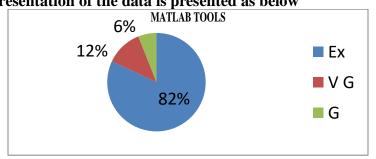

**Analysis of Feedback** 

| Analysis of I condex |                                          |        |        |              |  |
|----------------------|------------------------------------------|--------|--------|--------------|--|
| Academic             | <b>Parameters</b>                        | Ex     | G      | $\mathbf{F}$ |  |
| Year                 |                                          |        |        |              |  |
|                      | Rate the Event                           | 73.08% | 26.92% | -            |  |
|                      | Timing of the Event                      | 53.85% | 47.00% | -            |  |
| 2023-2024            | The Event Fulfilled your<br>Expectations | 71.15% | 28.85% | -            |  |
|                      | Is the Event is Relevant to you          | 48.08% | 51.92% | -            |  |
|                      | Overall Experience of the                | 61.54% | 38.66% | -            |  |
|                      | Event                                    |        |        |              |  |

Ex - Excellent, G - Good, F - Fair

### The Graphical representation of the data is presented below:

Dr. S. JAYAPRIYA, M.Sc., M.Phil., Ph.D., Head. Cestume Design and Fashion Nehru Arts and Science College Coimbatore - 641 105.

(AUTONOMOUS)