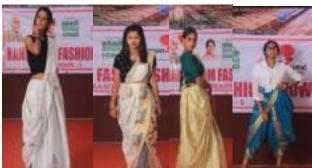

ulty | Students | Faculty | Others |
| 56       | 5       | Nil      | Nil     | Nil    |

**Event Description:** The Department of Costume Design and Fashion has organized **Handloom Fashion Show 2022** on **05.08.2022** for 56 Participants, in that 30 students participated in fashion show. The show was conducted bringing to the fore the latest draping in handloom fabrics and the models were sustainable handlooms, weaves depicting the theme handlooms of India. The show left stunned after seeing the mesmerized handloom clothes donned by the models on the ramp.

**Outcome of the Event:** The performance of the students in show perfectly reflected the essence and culture of different attires, paying tribute to the magnificent art and heritage of the country.

#### Photograph of the Event





Participants of Fashion Show

Dr. S. JAYAPRIYA, M.Sc., M.Phil., Ph.D.
Dean, School of Creative Sciences
Head, Department of Costume Design and Fundon
Nehru Arts and Science Colluge
Coimbatore, Tamil Nadu - 641 105.



(An Autonomous Institution affiliated to Bharathiar University) (Reaccredited with "A" Grade by NAAC, ISO 9001:2015 & 14001:2004 Certified Recognized by UGC with 2(f) &12(B), Under Star College Scheme by DBT, Govt. of India) Nehru Gardens, Thirumalayampalayam, Coimbatore - 641 105, Tamil Nadu.



#### 

Date: 05-08-2022

Event: Handloom Fashion Show 2022

| S. No. | Name             | Class