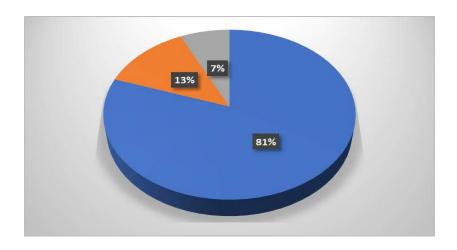

**Analysis of Feedback** 

| Analysis of I condex |                                          |        |        |              |  |
|----------------------|------------------------------------------|--------|--------|--------------|--|
| Academic             | <b>Parameters</b>                        | Ex     | G      | $\mathbf{F}$ |  |
| Year                 |                                          |        |        |              |  |
|                      | Rate the Event                           | 73.08% | 26.92% | -            |  |
|                      | Timing of the Event                      | 53.85% | 47.00% | -            |  |
| 2023-2024            | The Event Fulfilled your<br>Expectations | 71.15% | 28.85% | -            |  |
|                      | Is the Event is Relevant to you          | 48.08% | 51.92% | -            |  |
|                      | Overall Experience of the                | 61.54% | 38.66% | -            |  |
|                      | Event                                    |        |        |              |  |

Ex - Excellent, G - Good, F - Fair

### The Graphical representation of the data is presented below:

Dr. S. JAYAPRIYA, M.Sc., M.Phil., Ph.D., Head. Cestume Design and Fashion Nehru Arts and Science College Coimbatore - 641 105.

(AUTONOMOUS)