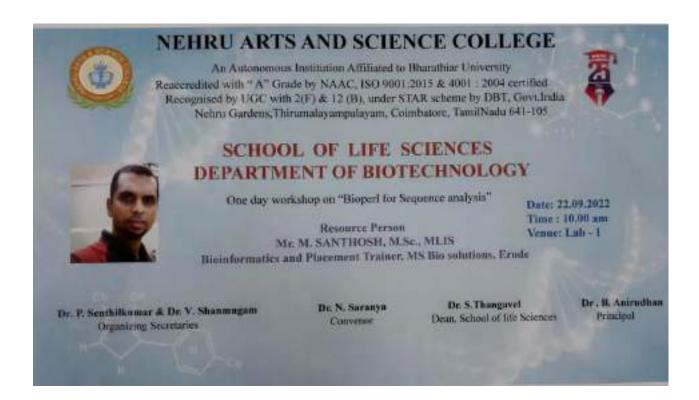

## SCHOOL OF COMPUTATIONAL SCIENCES DEPARTMENT OF COMPUTER APPLICATIONS INVITATION

### SCHOOL OF COMPUTATIONAL SCIENCES DEPARTMENT OF COMPUTER APPLICATIONS

### Organises

General Awareness Program on

"Economical Threats"

### Resource Person

Dr. S. Ramesh Kumar Assist Professor Department of Computer Science TIPS College

04.07.2022 | 11:00AM to 12:30PM

Venue: BCA Class

HoD / Dean

Principal

Dr. K. Selvavinayaki

Dr. B. Anirudhan