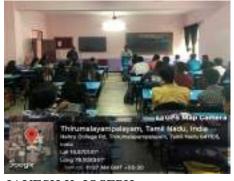

### Write-up about the Event (Max.100 Words- 5 lines):

The Department of Computer Applications Organized a General Awareness Program on "Economical Threats" on 04.07.2022. He explained about various protocols that land the usages of specialized skill set to get awareness about the economical threats that we are facing in our day-to-day life.

### Photograph of the Event

Resource Person is giving awareness about the economical threats.

Students gaining hands on experience on the threats.

(DIKI daings