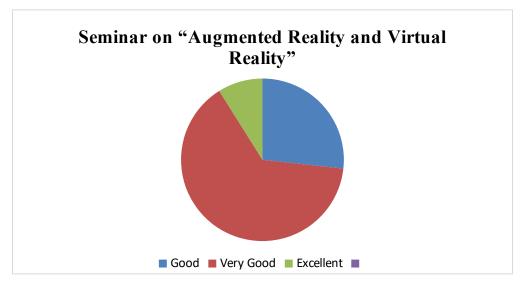

### School of Arts and Creative Sciences Department of Costume Design and Fashion Feed Back Analysis Report

**Event Name**: Seminar on "Lean Startup and Minimum Viable Product"

**Date** : 10.06.2022

**Analysis of Feedback** 

| Analysis of I condex |                                          |        |        |              |  |
|----------------------|------------------------------------------|--------|--------|--------------|--|
| Academic             | <b>Parameters</b>                        | Ex     | G      | $\mathbf{F}$ |  |
| Year                 |                                          |        |        |              |  |
|                      | Rate the Event                           | 73.08% | 26.92% | -            |  |
|                      | Timing of the Event                      | 53.85% | 47.00% | -            |  |
| 2023-2024            | The Event Fulfilled your<br>Expectations | 71.15% | 28.85% | -            |  |
|                      | Is the Event is Relevant to you          | 48.08% | 51.92% | -            |  |
|                      | Overall Experience of the                | 61.54% | 38.66% | -            |  |
|                      | Event                                    |        |        |              |  |

Ex - Excellent, G - Good, F - Fair

### The Graphical representation of the data is presented below:

Dr. S. JAYAPRIYA, M.Sc., M.Phil., Ph.D., Head. Cestume Design and Fashion Nehru Arts and Science College Coimbatore - 641 105.

(AUTONOMOUS)