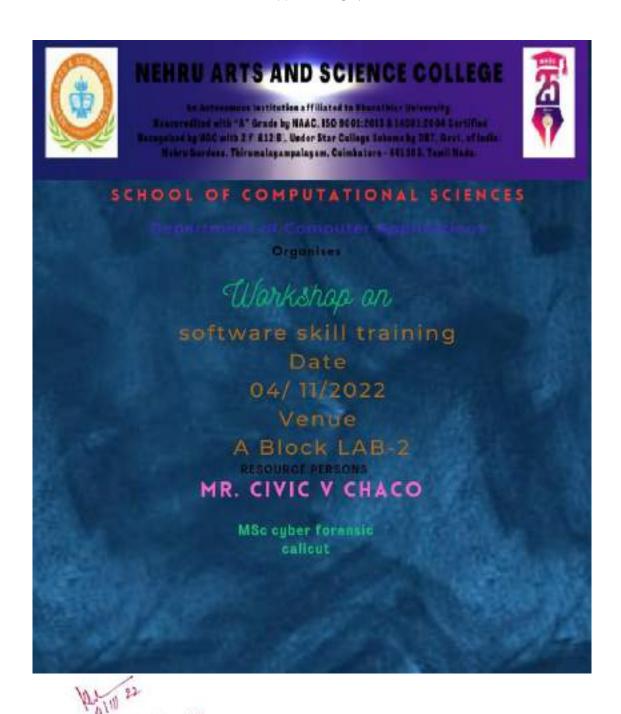

## SCHOOL OF COMPUTATIONAL SCIENCES DEPARTMENT OF COMPUTER APPLICATIONS INVITATION

### SCHOOL OF COMPUTATIONAL SCIENCES DEPARTMENT OF COMPUTER APPLICATIONS

### Organises

General Awareness Program on

"Economical Threats"