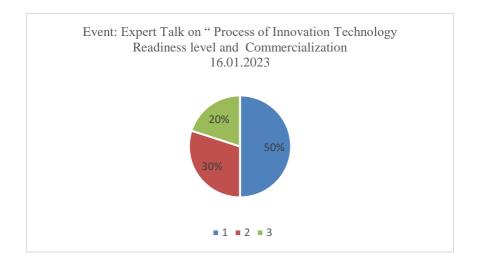

**Analysis of Feedback** 

| Analysis of I condex |                                          |        |        |              |  |
|----------------------|------------------------------------------|--------|--------|--------------|--|
| Academic             | <b>Parameters</b>                        | Ex     | G      | $\mathbf{F}$ |  |
| Year                 |                                          |        |        |              |  |
|                      | Rate the Event                           | 73.08% | 26.92% | -            |  |
|                      | Timing of the Event                      | 53.85% | 47.00% | -            |  |
| 2023-2024            | The Event Fulfilled your<br>Expectations | 71.15% | 28.85% | -            |  |
|                      | Is the Event is Relevant to you          | 48.08% | 51.92% | -            |  |
|                      | Overall Experience of the                | 61.54% | 38.66% | -            |  |
|                      | Event                                    |        |        |              |  |

Ex - Excellent, G - Good, F - Fair

### The Graphical representation of the data is presented below:

Dr. S. JAYAPRIYA, M.Sc., M.Phil., Ph.D., Head. Cestume Design and Fashion Nehru Arts and Science College Coimbatore - 641 105.

(AUTONOMOUS)