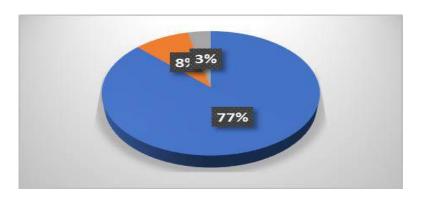

**Analysis of Feedback** 

| Analysis of I condex |                                          |        |        |              |  |
|----------------------|------------------------------------------|--------|--------|--------------|--|
| Academic             | <b>Parameters</b>                        | Ex     | G      | $\mathbf{F}$ |  |
| Year                 |                                          |        |        |              |  |
|                      | Rate the Event                           | 73.08% | 26.92% | -            |  |
|                      | Timing of the Event                      | 53.85% | 47.00% | -            |  |
| 2023-2024            | The Event Fulfilled your<br>Expectations | 71.15% | 28.85% | -            |  |
|                      | Is the Event is Relevant to you          | 48.08% | 51.92% | -            |  |
|                      | Overall Experience of the                | 61.54% | 38.66% | -            |  |
|                      | Event                                    |        |        |              |  |

Ex - Excellent, G - Good, F - Fair

### The Graphical representation of the data is presented below:

Dr. S. JAYAPRIYA, M.Sc., M.Phil., Ph.D., Head. Cestume Design and Fashion Nehru Arts and Science College Coimbatore - 641 105.

(AUTONOMOUS)