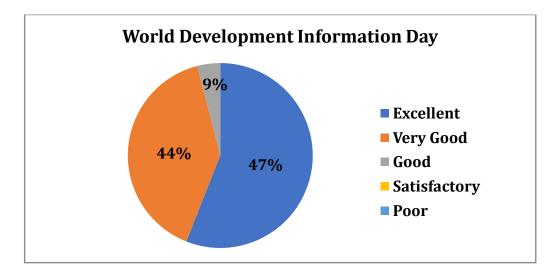

**Analysis of Feedback** 

| Analysis of I condex |                                          |        |        |              |  |
|----------------------|------------------------------------------|--------|--------|--------------|--|
| Academic             | <b>Parameters</b>                        | Ex     | G      | $\mathbf{F}$ |  |
| Year                 |                                          |        |        |              |  |
|                      | Rate the Event                           | 73.08% | 26.92% | -            |  |
|                      | Timing of the Event                      | 53.85% | 47.00% | -            |  |
| 2023-2024            | The Event Fulfilled your<br>Expectations | 71.15% | 28.85% | -            |  |
|                      | Is the Event is Relevant to you          | 48.08% | 51.92% | -            |  |
|                      | Overall Experience of the                | 61.54% | 38.66% | -            |  |
|                      | Event                                    |        |        |              |  |

Ex - Excellent, G - Good, F - Fair

### The Graphical representation of the data is presented below:

Dr. S. JAYAPRIYA, M.Sc., M.Phil., Ph.D., Head. Cestume Design and Fashion Nehru Arts and Science College Coimbatore - 641 105.

(AUTONOMOUS)