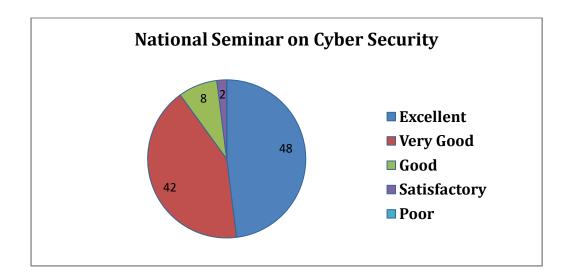

### The Graphical representation of the data is presented below:

Dr. S. JAYAPRIYA, M.Sc., M.Phil., Ph.D., Head. Cestume Design and Fashion Nehru Arts and Science College Coimbatore - 641 105.

(AUTONOMOUS)