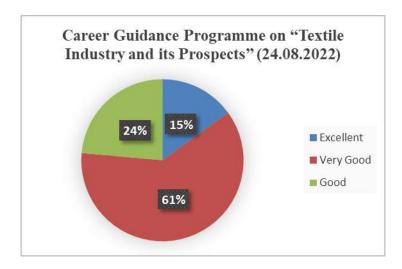

**Analysis of Feedback** 

| Analysis of I condex |                                          |        |        |              |  |
|----------------------|------------------------------------------|--------|--------|--------------|--|
| Academic             | <b>Parameters</b>                        | Ex     | G      | $\mathbf{F}$ |  |
| Year                 |                                          |        |        |              |  |
|                      | Rate the Event                           | 73.08% | 26.92% | -            |  |
|                      | Timing of the Event                      | 53.85% | 47.00% | -            |  |
| 2023-2024            | The Event Fulfilled your<br>Expectations | 71.15% | 28.85% | -            |  |
|                      | Is the Event is Relevant to you          | 48.08% | 51.92% | -            |  |
|                      | Overall Experience of the                | 61.54% | 38.66% | -            |  |
|                      | Event                                    |        |        |              |  |

Ex - Excellent, G - Good, F - Fair

### The Graphical representation of the data is presented below:

Dr. S. JAYAPRIYA, M.Sc., M.Phil., Ph.D., Head. Cestume Design and Fashion Nehru Arts and Science College Coimbatore - 641 105.

(AUTONOMOUS)