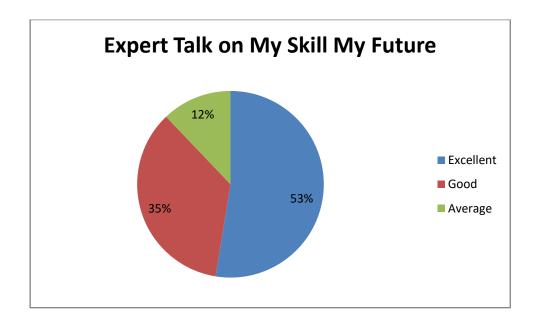

**Analysis of Feedback** 

| Analysis of I condex |                                          |        |        |              |  |
|----------------------|------------------------------------------|--------|--------|--------------|--|
| Academic             | <b>Parameters</b>                        | Ex     | G      | $\mathbf{F}$ |  |
| Year                 |                                          |        |        |              |  |
|                      | Rate the Event                           | 73.08% | 26.92% | -            |  |
|                      | Timing of the Event                      | 53.85% | 47.00% | -            |  |
| 2023-2024            | The Event Fulfilled your<br>Expectations | 71.15% | 28.85% | -            |  |
|                      | Is the Event is Relevant to you          | 48.08% | 51.92% | -            |  |
|                      | Overall Experience of the                | 61.54% | 38.66% | -            |  |
|                      | Event                                    |        |        |              |  |

Ex - Excellent, G - Good, F - Fair

### The Graphical representation of the data is presented below:

Dr. S. JAYAPRIYA, M.Sc., M.Phil., Ph.D., Head. Cestume Design and Fashion Nehru Arts and Science College Coimbatore - 641 105.

(AUTONOMOUS)