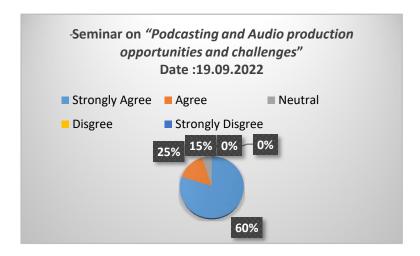

### School of Arts and Creative Sciences Department of Costume Design and Fashion Feed Back Analysis Report

**Event Name**: Seminar on "Lean Startup and Minimum Viable Product"

**Date** : 10.06.2022

**Analysis of Feedback** 

| Analysis of I condex |                                          |        |        |              |  |
|----------------------|------------------------------------------|--------|--------|--------------|--|
| Academic             | <b>Parameters</b>                        | Ex     | G      | $\mathbf{F}$ |  |
| Year                 |                                          |        |        |              |  |
|                      | Rate the Event                           | 73.08% | 26.92% | -            |  |
|                      | Timing of the Event                      | 53.85% | 47.00% | -            |  |
| 2023-2024            | The Event Fulfilled your<br>Expectations | 71.15% | 28.85% | -            |  |
|                      | Is the Event is Relevant to you          | 48.08% | 51.92% | -            |  |
|                      | Overall Experience of the                | 61.54% | 38.66% | -            |  |
|                      | Event                                    |        |        |              |  |

Ex - Excellent, G - Good, F - Fair

### The Graphical representation of the data is presented below:

Dr. S. JAYAPRIYA, M.Sc., M.Phil., Ph.D., Head. Cestume Design and Fashion Nehru Arts and Science College Coimbatore - 641 105.

(AUTONOMOUS)