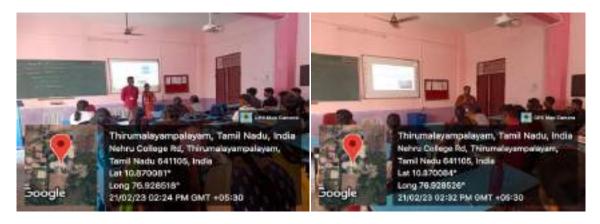

### Photograph of the Event

Resource Person is giving awareness about the economical threats.

Students gaining hands on experience on the threats.

(DIKI daings