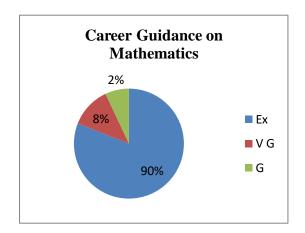

**Analysis of Feedback** 

| Analysis of I condex |                                          |        |        |              |  |
|----------------------|------------------------------------------|--------|--------|--------------|--|
| Academic             | <b>Parameters</b>                        | Ex     | G      | $\mathbf{F}$ |  |
| Year                 |                                          |        |        |              |  |
|                      | Rate the Event                           | 73.08% | 26.92% | -            |  |
|                      | Timing of the Event                      | 53.85% | 47.00% | -            |  |
| 2023-2024            | The Event Fulfilled your<br>Expectations | 71.15% | 28.85% | -            |  |
|                      | Is the Event is Relevant to you          | 48.08% | 51.92% | -            |  |
|                      | Overall Experience of the                | 61.54% | 38.66% | -            |  |
|                      | Event                                    |        |        |              |  |

Ex - Excellent, G - Good, F - Fair

### The Graphical representation of the data is presented below:

Dr. S. JAYAPRIYA, M.Sc., M.Phil., Ph.D., Head. Cestume Design and Fashion Nehru Arts and Science College Coimbatore - 641 105.

(AUTONOMOUS)