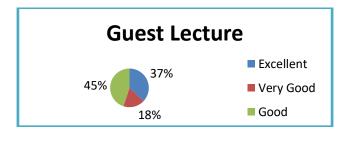

**Analysis of Feedback** 

| Analysis of I condex |                                          |        |        |              |  |
|----------------------|------------------------------------------|--------|--------|--------------|--|
| Academic             | <b>Parameters</b>                        | Ex     | G      | $\mathbf{F}$ |  |
| Year                 |                                          |        |        |              |  |
|                      | Rate the Event                           | 73.08% | 26.92% | -            |  |
|                      | Timing of the Event                      | 53.85% | 47.00% | -            |  |
| 2023-2024            | The Event Fulfilled your<br>Expectations | 71.15% | 28.85% | -            |  |
|                      | Is the Event is Relevant to you          | 48.08% | 51.92% | -            |  |
|                      | Overall Experience of the                | 61.54% | 38.66% | -            |  |
|                      | Event                                    |        |        |              |  |

Ex - Excellent, G - Good, F - Fair

### The Graphical representation of the data is presented below:

Dr. S. JAYAPRIYA, M.Sc., M.Phil., Ph.D., Head. Cestume Design and Fashion Nehru Arts and Science College Coimbatore - 641 105.

(AUTONOMOUS)