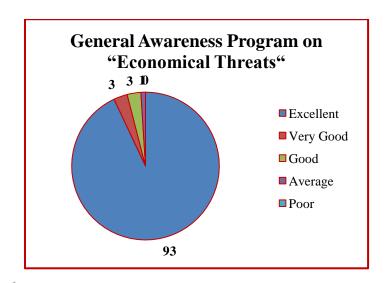

**Analysis of Feedback** 

| Analysis of I condex |                                          |        |        |              |  |
|----------------------|------------------------------------------|--------|--------|--------------|--|
| Academic             | <b>Parameters</b>                        | Ex     | G      | $\mathbf{F}$ |  |
| Year                 |                                          |        |        |              |  |
|                      | Rate the Event                           | 73.08% | 26.92% | -            |  |
|                      | Timing of the Event                      | 53.85% | 47.00% | -            |  |
| 2023-2024            | The Event Fulfilled your<br>Expectations | 71.15% | 28.85% | -            |  |
|                      | Is the Event is Relevant to you          | 48.08% | 51.92% | -            |  |
|                      | Overall Experience of the                | 61.54% | 38.66% | -            |  |
|                      | Event                                    |        |        |              |  |

Ex - Excellent, G - Good, F - Fair

### The Graphical representation of the data is presented below:

Dr. S. JAYAPRIYA, M.Sc., M.Phil., Ph.D., Head. Cestume Design and Fashion Nehru Arts and Science College Coimbatore - 641 105.

(AUTONOMOUS)