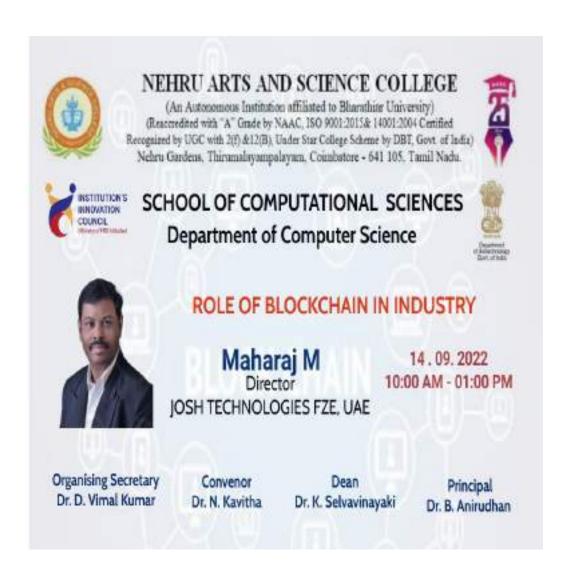

4.        | Practical Session                    | 125       | 4            | 3    | 1       | 0    |
| 5.        | How would you rate the overall Event | 128       | 4            | 1    | 0       | 0    |
|           | Overall Percentage (%)               | 93        | 3            | 3    | 1       | 0    |





#### HoD/Dean

Dr. K. SELVAVINAYAKI
Dean
School of Computational Sciences
Nehru Arts and Science College

Coimbatere - 105



(An Autonomous Institution affiliated to Bharathiar University) (Reaccredited with "A" Grade by NAAC, ISO 9001:2015 & 14001:2004 Certified Recognized by UGC with 2(f) &12(B), Under Star College Scheme by DBT, Govt. of India) Nehru Gardens, Thirumalayampalayam, Coimbatore - 641 105, Tamil Nadu.



#### SCHOOL OF COMPUTATIONAL SCIENCES

#### **INVITATION**





(An Autonomous Institution affiliated to Bharathiar University) (Reaccredited with "A" Grade by NAAC, ISO 9001:2015 & 14001:2004 Certified Recognized by UGC with 2(f) &12(B), Under Star College Scheme by DBT, Govt. of India) Nehru Gardens, Thirumalayampalayam, Coimbatore - 641 105, Tamil Nadu.



**Internal Quality Assurance Cell** 

## Report of Events 2022-2023 (Odd Semester)

| Name of the School and Department: | School of Computational Sciences<br>/Computer Science | Nature of the Event: *      | Seminar       |
|------------------------------------|-------------------------------------------------------|-----------------------------|---------------|
| Title of the Event:                | Seminar on Role of Block chain in IT Industry.        | Metric<br>Category: **      | Employa