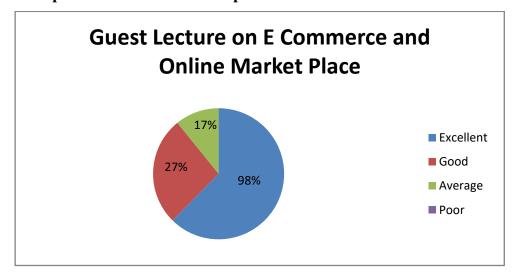

**Analysis of Feedback** 

| Analysis of I condex |                                          |        |        |              |  |
|----------------------|------------------------------------------|--------|--------|--------------|--|
| Academic             | <b>Parameters</b>                        | Ex     | G      | $\mathbf{F}$ |  |
| Year                 |                                          |        |        |              |  |
|                      | Rate the Event                           | 73.08% | 26.92% | -            |  |
|                      | Timing of the Event                      | 53.85% | 47.00% | -            |  |
| 2023-2024            | The Event Fulfilled your<br>Expectations | 71.15% | 28.85% | -            |  |
|                      | Is the Event is Relevant to you          | 48.08% | 51.92% | -            |  |
|                      | Overall Experience of the                | 61.54% | 38.66% | -            |  |
|                      | Event                                    |        |        |              |  |

Ex - Excellent, G - Good, F - Fair

### The Graphical representation of the data is presented below:

Dr. S. JAYAPRIYA, M.Sc., M.Phil., Ph.D., Head. Cestume Design and Fashion Nehru Arts and Science College Coimbatore - 641 105.

(AUTONOMOUS)