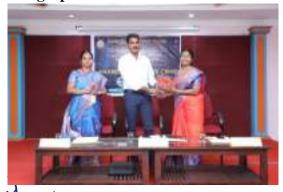

### **Event Description**

The Department of Costume Design and Fashion and Institution's Innovation Council (IIC) organized a Seminar on "Lean Startup and Minimum Viable Product "for I B.Sc. and II B.Sc CDF on 10.06.2022. Dr. S.Menaka, HoD-MCA, Nehru Institute of Information Technology and Management, deliberated on minimum viable product she added that it is a concept from Lean Startup that stresses the impact of learning in new product development. She elaborated on an MVP as that version of a new product which allows a team to collect the maximum amount of validated learning about customers with the least effort.Dr. S. Jayapriya, HoD gave the welcome Address.Ms. C. Anisha, Assistant Professor delivered Vote of Thanks.