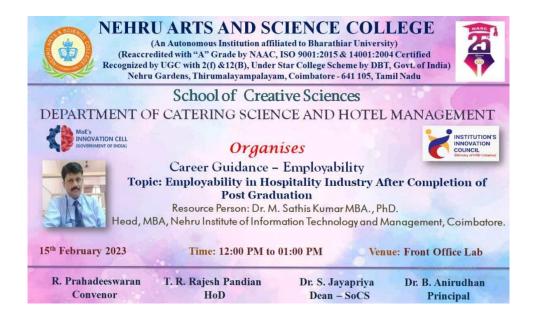

### NEHRU ARTS AND SCIENCE COLLEGE

(An Autonomous Institution affiliated to Bharathiar University)
(Reaccredited with "A" Grade by NAAC, ISO 9001:2015 & 14001:2004 Certified
Recognized by UGC with 2(f) &12(B), Under Star College Scheme by DBT, Govt. of India)
Nehru Gardens, Thirumalayampalayam, Coimbatore - 641 105, Tamil Nadu.

### SCHOOL OF CREATIVE SCIENCES DEPARTMENT OF COSTUME DESIGN AND FASHION