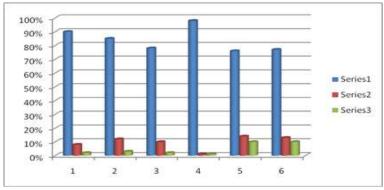

### **Feedback from Students**

| Academic<br>Year | Parameters                    | Ex  | VG  | G   | S |
|------------------|-------------------------------|-----|-----|-----|---|
|                  | Knowledge Sharing             | 24% | 65% | 11% | - |
| 2022 - 2023      | Effectiveness of the activity | 22% | 72% | 6%  | - |
| 2022 - 2023      | Time Management               | 24% | 67% | 9%  | - |
|                  | Working Demo                  | 38% | 54% | 8%  |   |
|                  | Rate the overall              | 27% | 65% | 9%  | - |

Ex - Excellent

VG- Very Good

G- Good

**S- Satisfactory** 

The Graphical Representation of the data is prescribed as below:

(An Autonomous Institution affiliated to Bharathiar University) (Reaccredited with "A" Grade by NAAC, ISO 9001:2015 & 14001:2004 Certified Recognized by UGC with 2(f) &12(B), Under Star College Scheme by DBT, Govt. of India) Nehru Gardens, Thirumalayampalayam, Coimbatore - 641 105, Tamil Nadu.