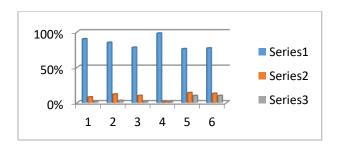

### **Feedback from Students**

| Academic<br>Year | Parameters                    | Ex  | VG  | G   | S |
|------------------|-------------------------------|-----|-----|-----|---|
|                  | Knowledge Sharing             | 24% | 65% | 11% | - |
| 2022 - 2023      | Effectiveness of the activity | 22% | 72% | 6%  | - |
| 2022 - 2023      | Time Management               | 24% | 67% | 9%  | - |
|                  | Working Demo                  | 38% | 54% | 8%  |   |
|                  | Rate the overall              | 27% | 65% | 9%  | - |

Ex - Excellent

VG- Very Good

G- Good

**S- Satisfactory** 

The Graphical Representation of the data is prescribed as below:

(An Autonomous Institution affiliated to Bharathiar University) (Reaccredited with "A" Grade by NAAC, ISO 9001:2015 & 14001:2004 Certified Recognized by UGC with 2(f) &12(B), Under Star College Scheme by DBT, Govt. of India) Nehru Gardens, Thirumalayampalayam, Coimbatore - 641 105, Tamil Nadu.