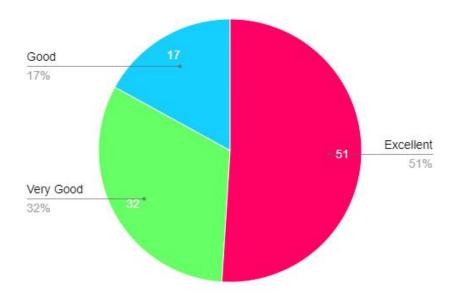

### **Feedback from Students**

| Academic<br>Year | Parameters                    | Ex  | VG  | G   | S |
|------------------|-------------------------------|-----|-----|-----|---|
|                  | Knowledge Sharing             | 24% | 65% | 11% | - |
| 2022 - 2023      | Effectiveness of the activity | 22% | 72% | 6%  | - |
| 2022 - 2023      | Time Management               | 24% | 67% | 9%  | - |
|                  | Working Demo                  | 38% | 54% | 8%  |   |
|                  | Rate the overall              | 27% | 65% | 9%  | - |

Ex - Excellent

VG- Very Good

G- Good

**S- Satisfactory** 

The Graphical Representation of the data is prescribed as below:

(An Autonomous Institution affiliated to Bharathiar University) (Reaccredited with "A" Grade by NAAC, ISO 9001:2015 & 14001:2004 Certified Recognized by UGC with 2(f) &12(B), Under Star College Scheme by DBT, Govt. of India) Nehru Gardens, Thirumalayampalayam, Coimbatore - 641 105, Tamil Nadu.