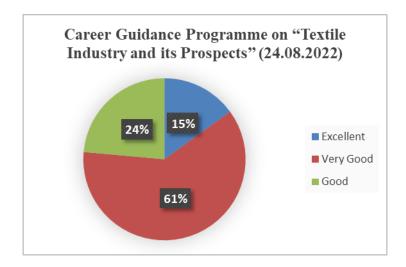

dback** 

| Academic Year | Parameters                             | Ex     | G      | F      |
|---------------|----------------------------------------|--------|--------|--------|
|               | Rate the Event                         | 11.43% | 62.86% | 25.71% |
|               | <b>Timing of the Event</b>             | 17.14% | 60%    | 22.86% |
| 2022-2023     | The Event Fulfilled your               | 14.29% | 65.71% | 20%    |
|               | Expectations                           |        |        |        |
|               | Is the Event is Relevant to you        | 17.14% | 57.14% | 25.72% |
|               | <b>Overall Experience of the Event</b> | 15.00% | 61.42% | 23.57% |

Ex - Excellent, G -Good, F - Fair

### The Graphical representation of the data is presented below:



Dr. S. JAYAPRIYA, M.Sc., M.Phil., Ph.D.
Dean, School of Creative Sciences
Head, Department of Costume Design and Faths
Nehru Arts and Science College
Coimbatore, Tamil Nadu - 641 105



(An Autonomous Institution affiliated to Bharathiar University) (Reaccredited with "A" Grade by NAAC, ISO 9001:2015 & 14001:2004 Certified Recognized by UGC with 2(f) &12(B), Under Star College Scheme by DBT, Govt. of India) Nehru Gardens, Thirumalayampalayam, Coimbatore - 641 105, Tamil Nadu.



SCHOOL OF LIFE SCIENCES DEPARTMENT OF FOOD SCIENCE AND NUTRITION INVITATION



### NEHRU ARTS AND SCIENCE COLLEGE



### SCHOOL OF LIFE SCIENCES

DEPAERTMENT OF FOOD SCIENCE AND NUTRITION

### CARRER GUIDANCE PROGRAMME

at Holy Family Convent Matriculation Higher Secondary School, Ukkadam

**DIET DURING EXAMINATI