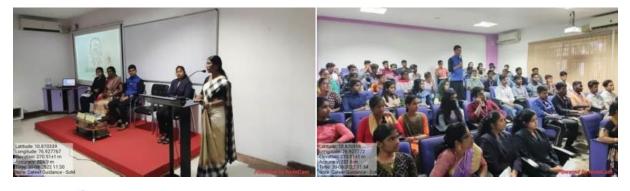

12.30pm |

Details of the Resource Person: Dr. S. Balamurugan, GASC, Avinashi

#### **Number of Participants:**

| Internal |         | External |         |  |
|----------|---------|----------|---------|--|
| Students | Faculty | Students | Faculty |  |
| 62       |         |          |         |  |

#### **Write-up about the Event:**

School of Management organised Career Guidance Programme on Ignite Mind at NCPIR Amphitheatre on 30.08.2022.Dr. S. Balamurugan Assistant Professor and Head, Department of Commerce (IB), Govt Arts and Science College, Avinashi was the resource person.62students from BBA IB, LOGparticipated.

#### **Outcome of the Event (3 lines):**

The participants were able to identify the skills to achieve their prospective career goals.

#### **Photograph of the Event**



Jan 8/22



(An Autonomous Institution affiliated to Bharathiar University) (Reaccredited with "A" Grade by NAAC, ISO 9001:2015 & 14001:2004 Certified Recognized by UGC with 2(f) &12(B), Under Star College Scheme by DBT, Govt. of India) Nehru Gardens, Thirumalayampalayam, Coimbatore - 641 105, Tamil Nadu.

#### SCHOOL OF MANAGEMENT

#### DEPARTMENT OF BUSINESS ADMINISTRATION

#### **Attendance Details**

Name of the Event :Career Guidance Programme on Ignite Mind

**Resource Person** : Dr. S. Balamurugan

**Date** :30.08.2022

Time : 10.30 am-12.30pm Venue : NCPIR Amphitheatre

| S.No | Reg.No    | Name of the Student | Signature