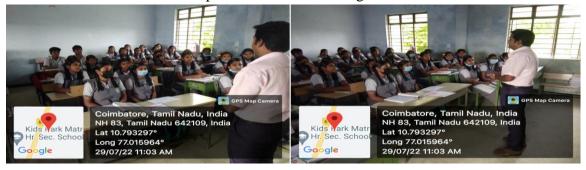

### Photograph of the Event

Glimpse of Presentation by Resource person, Mr. Damodharan, Proprietor, D M Garments, P N Road, Tirupur

Dr. S. JAYAPRIYA, M.Sc., M.Phil., Ph.D.
Dean, School of Creative Sciences
Head, Department of Costume Design and Fathern
Nehru Arts, and Science Cottoge
Coimbatore, Tamil Nadu - 641 105.