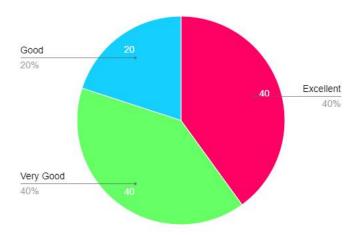

### **Feedback from Students**

| Academic<br>Year | Parameters                    | Ex  | VG  | G   | S |
|------------------|-------------------------------|-----|-----|-----|---|
|                  | Knowledge Sharing             | 24% | 65% | 11% | - |
| 2022 - 2023      | Effectiveness of the activity | 22% | 72% | 6%  | - |
| 2022 - 2023      | Time Management               | 24% | 67% | 9%  | - |
|                  | Working Demo                  | 38% | 54% | 8%  |   |
|                  | Rate the overall              | 27% | 65% | 9%  | - |

Ex - Excellent

VG- Very Good

G- Good

**S- Satisfactory** 

The Graphical Representation of the data is prescribed as below:

(An Autonomous Institution affiliated to Bharathiar University) (Reaccredited with "A" Grade by NAAC, ISO 9001:2015 & 14001:2004 Certified Recognized by UGC with 2(f) &12(B), Under Star College Scheme by DBT, Govt. of India) Nehru Gardens, Thirumalayampalayam, Coimbatore - 641 105, Tamil Nadu.