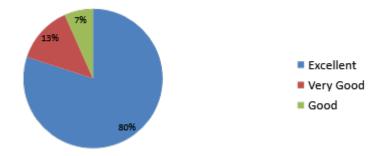

### **Feedback from Students**

| Academic<br>Year | Parameters                    | Ex  | VG  | G   | S |
|------------------|-------------------------------|-----|-----|-----|---|
|                  | Knowledge Sharing             | 24% | 65% | 11% | - |
| 2022 - 2023      | Effectiveness of the activity | 22% | 72% | 6%  | - |
| 2022 - 2023      | Time Management               | 24% | 67% | 9%  | - |
|                  | Working Demo                  | 38% | 54% | 8%  |   |
|                  | Rate the overall              | 27% | 65% | 9%  | - |

Ex - Excellent

VG- Very Good

G- Good

**S- Satisfactory** 

The Graphical Representation of the data is prescribed as below:

(An Autonomous Institution affiliated to Bharathiar University) (Reaccredited with "A" Grade by NAAC, ISO 9001:2015 & 14001:2004 Certified Recognized by UGC with 2(f) &12(B), Under Star College Scheme by DBT, Govt. of India) Nehru Gardens, Thirumalayampalayam, Coimbatore - 641 105, Tamil Nadu.