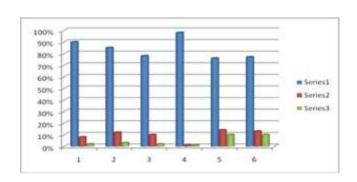

### **Feedback from Students**

| Academic<br>Year | Parameters                    | Ex  | VG  | G   | S |
|------------------|-------------------------------|-----|-----|-----|---|
|                  | Knowledge Sharing             | 24% | 65% | 11% | - |
| 2022 - 2023      | Effectiveness of the activity | 22% | 72% | 6%  | - |
| 2022 - 2023      | Time Management               | 24% | 67% | 9%  | - |
|                  | Working Demo                  | 38% | 54% | 8%  |   |
|                  | Rate the overall              | 27% | 65% | 9%  | - |

Ex - Excellent

VG- Very Good

G- Good

**S- Satisfactory** 

The Graphical Representation of the data is prescribed as below:

(An Autonomous Institution affiliated to Bharathiar University) (Reaccredited with "A" Grade by NAAC, ISO 9001:2015 & 14001:2004 Certified Recognized by UGC with 2(f) &12(B), Under Star College Scheme by DBT, Govt. of India) Nehru Gardens, Thirumalayampalayam, Coimbatore - 641 105, Tamil Nadu.