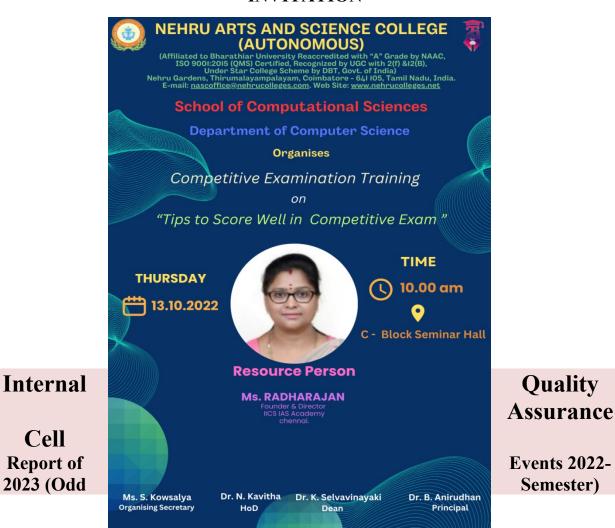

### SCHOOL OF COMPUTATIONAL SCIENCES INVITATION

| Name of the School  | School of Computational Sciences-                                            | Nature of the               | Training           |
|---------------------|------------------------------------------------------------------------------|-----------------------------|--------------------|
| and Department:     | Department of Computer Science                                               | Event: *                    | Programme          |
| Title of the Event: | Competitive Examination Training on "Tips to Score Well in Competitive Exam" | Metric<br>Category: **      | Employability      |
| Place/Venue:        | C Block Seminar Hall, Nehru Arts and<br>Science College                      | Date/Duration of the Event: | 13.10.2022 / 1 day |

Details of the Resource Person: Ms. Radharajan, Founder and Director, IICS IAC Academy, Chennai.

**Number of Participants:** 

Cell

| Inte     | rnal    | External |         |        |  |  |  |  |
|----------|---------|----------|---------|--------|--|--|--|--|
| Students | Faculty | Students | Faculty | Others |  |  |  |  |
| 50       | -       | -        | -       | -      |  |  |  |  |

#### **Students Attendance Details**

Name of the Event : Competitive Examination Training on "Tips to Score Well in Competitive Exam"

**Resource Person**: Ms. Radharajan, Founder and Director, IICS IAC Academy, Chennai.

**Date** : 13.10.2022 **Time** : 10:00 am

Venue : C Block Seminar Hall

(An Autonomous Institution affiliated to Bharathiar University)
(Reaccredited with "A" Grade by NAAC, ISO 9001:2015 & 14001:2004 Certified
Recognized by UGC with 2(f) &12(B), Under Star College Scheme by DBT, Govt. of India)
Nehru Gardens, Thirumalayampalayam, Coimbatore - 641 105, Tamil Nadu.