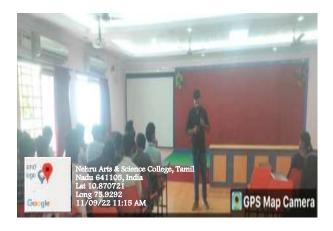

### Photograph of the Event

Glimpse of Presentation by Resource person, Mr. Damodharan, Proprietor, D M Garments, P N Road, Tirupur

Dr. S. JAYAPRIYA, M.Sc., M.Phil., Ph.D.
Dean, School of Creative Sciences
Head, Department of Costume Design and Fathern
Nehru Arts, and Science Cottoge
Coimbatore, Tamil Nadu - 641 105.