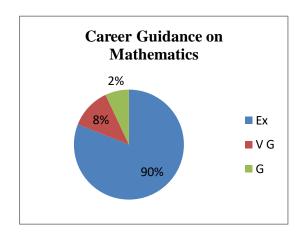

### **Feedback from Students**

| Academic<br>Year | Parameters                    | Ex  | VG  | G   | S |
|------------------|-------------------------------|-----|-----|-----|---|
|                  | Knowledge Sharing             | 24% | 65% | 11% | - |
| 2022 - 2023      | Effectiveness of the activity | 22% | 72% | 6%  | - |
| 2022 - 2023      | Time Management               | 24% | 67% | 9%  | - |
|                  | Working Demo                  | 38% | 54% | 8%  |   |
|                  | Rate the overall              | 27% | 65% | 9%  | - |

Ex - Excellent

VG- Very Good

G- Good

**S- Satisfactory** 

The Graphical Representation of the data is prescribed as below:

(An Autonomous Institution affiliated to Bharathiar University) (Reaccredited with "A" Grade by NAAC, ISO 9001:2015 & 14001:2004 Certified Recognized by UGC with 2(f) &12(B), Under Star College Scheme by DBT, Govt. of India) Nehru Gardens, Thirumalayampalayam, Coimbatore - 641 105, Tamil Nadu.