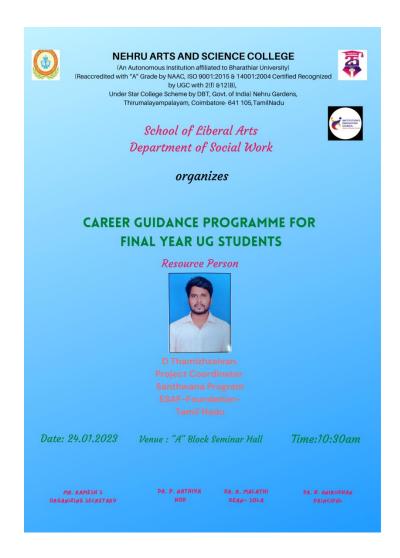

session                          | 19% | 18% | 63% | - | - |
|                  | Rate the Overall                                            | 37% | 18% | 45% | - | - |

Ex - Excellent

VG - Very Good

G-Good

S-Satisfactory

P - Poor

The graphical representation of the data is presented as below:

Career Guidance

Excellent

Very Good

Good

514123 HaD

T.R RAJESH PANDIAN
Head
Dept. of Catering Science
& Hotel Management
Nehru Arts & Science College
Coimbatore - 641 105





(An Autonomous Institution affiliated to Bharathiar University) (Reaccredited with "A" Grade by NAAC, ISO 9001:2015 & 14001:2004 Certified Recognized by UGC with 2(f) &12(B), Under Star College Scheme by DBT, Govt. of India) Nehru Gardens, Thirumalayampalayam, Coimbatore - 641 105, Tamil Nadu.

#### **INVITATION**



Dr. P. NATHIYA

MLAD & ASSOCIATE PROFESSOR

Department of Social Work

Nehru Arts and Science College

Coimbatore - 641 105.



(An Autonomous Institution affiliated to Bharathiar University)
(Reaccredited with "A" Grade by NAAC, ISO 9001:2015 & 14001:2004 Certified
Recognized by UGC with 2(f) &12(B), Under Star College Scheme by DBT, Govt. of India)
Nehru Gardens, Thirumalayampalayam, Coimbatore - 641 105, Tamil Nadu.



#### **REPORT**

Name of the Activity : Career Guidance Programme for UG Final Year Students

Place/Venue : NASC / 'A' Block Seminar Hall

Date/Duration : 24.01.2023

Name of the Convenor : Mr.S.Ramesh

Number of Participants : Internal: Students: 67 Staff: - External: -Nil

Number of Beneficiaries : 67 Nos

The Department of Social Work has organized Career Guidance Pr