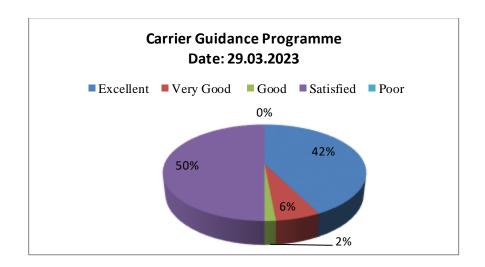

### Report of Events 2022-2023 (Odd Semester)

| Name of the School and Department: | School of Creative Sciences Department of Costume Design and Fashion | Nature of the Event:        | Career Guidance                  |
|------------------------------------|----------------------------------------------------------------------|-----------------------------|----------------------------------|
| Title of the Event:                | Career Goals for Fashion Designer                                    | Metric<br>Category:         | 5.1.4                            |
| Place/Venue:                       | AII - 36                                                             | Date/Duration of the Event: | 20.01.2023<br>2:30 pm to 4:00 pm |

Details of the Resource Person: Mr. Damodharan, Proprietor, D M Garments, P N Road, Tirupur

**Number of Participants:** 

| Inte     | rnal    | External                |     |     |  |  |  |  |  |
|----------|---------|-------------------------|-----|-----|--|--|--|--|--|
| Students | Faculty | Students Faculty Others |     |     |  |  |  |  |  |
| 51       | 1       | Nil                     | Nil | Nil |  |  |  |  |  |

Event Description: The Department organized Career Guidance Programme on Career Goals for Fashion Designer on 20.01.2023 for 51 Participants and Mr. Damodharan, Proprietor, D M Garments, P N Road, Tirupur acted as resource person. He highlighted that the field of fashion designing is one of the most glamorous, intriguing and astonishing career options of this generation. He also included the love for designing clothes is just not enough to be a good designer as the competition is highly fierce, but one needs the right guidance, expertise and experience to become a successful fashion designer, as the skills can be polished with the right training.

**Outcome of the Event:** The programme gave an idea on the craft of fashion designing and made the basics very clear and building a foundation which is strong.