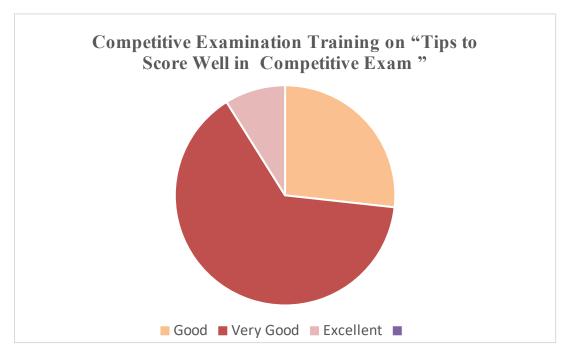

### **Feedback from Students**

| Academic<br>Year | Parameters                    | Ex  | VG  | G   | S |
|------------------|-------------------------------|-----|-----|-----|---|
|                  | Knowledge Sharing             | 24% | 65% | 11% | - |
| 2022 - 2023      | Effectiveness of the activity | 22% | 72% | 6%  | - |
| 2022 - 2023      | Time Management               | 24% | 67% | 9%  | - |
|                  | Working Demo                  | 38% | 54% | 8%  |   |
|                  | Rate the overall              | 27% | 65% | 9%  | - |

Ex - Excellent

VG- Very Good

G- Good

**S- Satisfactory** 

The Graphical Representation of the data is prescribed as below:

(An Autonomous Institution affiliated to Bharathiar University) (Reaccredited with "A" Grade by NAAC, ISO 9001:2015 & 14001:2004 Certified Recognized by UGC with 2(f) &12(B), Under Star College Scheme by DBT, Govt. of India) Nehru Gardens, Thirumalayampalayam, Coimbatore - 641 105, Tamil Nadu.