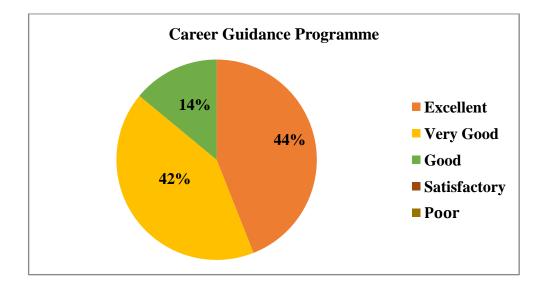

### **Feedback from Students**

| Academic<br>Year | Parameters                    | Ex  | VG  | G   | S |
|------------------|-------------------------------|-----|-----|-----|---|
|                  | Knowledge Sharing             | 24% | 65% | 11% | - |
| 2022 - 2023      | Effectiveness of the activity | 22% | 72% | 6%  | - |
| 2022 - 2023      | Time Management               | 24% | 67% | 9%  | - |
|                  | Working Demo                  | 38% | 54% | 8%  |   |
|                  | Rate the overall              | 27% | 65% | 9%  | - |

Ex - Excellent

VG- Very Good

G- Good

**S- Satisfactory** 

The Graphical Representation of the data is prescribed as below:

(An Autonomous Institution affiliated to Bharathiar University) (Reaccredited with "A" Grade by NAAC, ISO 9001:2015 & 14001:2004 Certified Recognized by UGC with 2(f) &12(B), Under Star College Scheme by DBT, Govt. of India) Nehru Gardens, Thirumalayampalayam, Coimbatore - 641 105, Tamil Nadu.