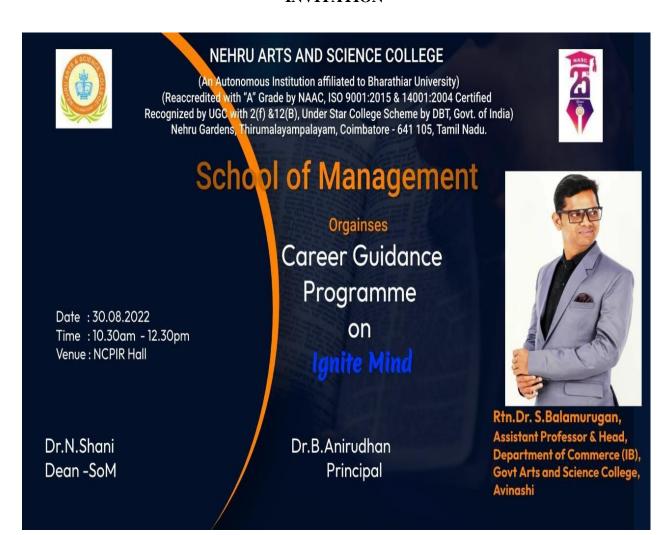

| 20% | 17% |    | - |
|                  | Content Delivery                     | 61% | 23% | 16% |    | - |
| 2022 2022        | Participative Learning               | 65% | 20% | 15% |    | - |
| 2022-2023        | Event Usefulness                     | 59% | 21% | 20% |    | - |
|                  | How would you rate the overall event | 58% | 20% | 20% | 2% | - |
|                  | Rate the overall                     | 61% | 19% | 17% | 3% | - |





(An Autonomous Institution affiliated to Bharathiar University)
(Reaccredited with "A" Grade by NAAC, ISO 9001:2015 & 14001:2004 Certified
Recognized by UGC with 2(f) &12(B), Under Star College Scheme by DBT, Govt. of India)
Nehru Gardens, Thirumalayampalayam, Coimbatore - 641 105, Tamil Nadu.



#### SCHOOL OF MANAGEMENT INVITATION



30/8/22



# NEHRU ARTS AND SCIENCE COLLEGE (Autonomous) Coimbatore



# **Internal Quality Assurance Cell**

**Report of Events 2022-2023 (Odd Semester)** 

| Name of the School and Department: | School of<br>Management                        | Nature of the Event: *      | Career Guidance Programme      |
|------------------------------------|------------------------------------------------|-----------------------------|--------------------------------|
| Title of the Event:                | Career Guidance<br>Programme on Ignite<br>Mind | Metric Category:            | 5.1.4                          |
| Place/Venue:                       | NCPIR<br>Amphitheatre                          | Date/Duration of the Event: | 30.08.2022<br>10.30 am-12.30pm |

Details of the Resource Person: Dr.