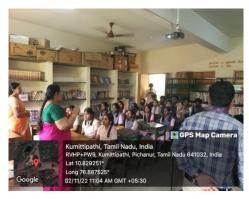

### Photograph of the Event

Glimpse of Presentation by Resource person, Mr. Damodharan, Proprietor, D M Garments, P N Road, Tirupur

Dr. S. JAYAPRIYA, M.Sc., M.Phil., Ph.D.
Dean, School of Creative Sciences
Head, Department of Costume Design and Fathern
Nehru Arts, and Science Cottoge
Coimbatore, Tamil Nadu - 641 105.