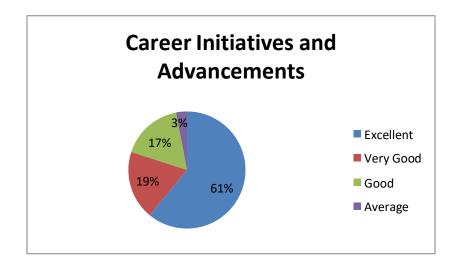

### **Feedback from Students**

| Academic<br>Year | Parameters                    | Ex  | VG  | G   | S |
|------------------|-------------------------------|-----|-----|-----|---|
|                  | Knowledge Sharing             | 24% | 65% | 11% | - |
| 2022 - 2023      | Effectiveness of the activity | 22% | 72% | 6%  | - |
| 2022 - 2023      | Time Management               | 24% | 67% | 9%  | - |
|                  | Working Demo                  | 38% | 54% | 8%  |   |
|                  | Rate the overall              | 27% | 65% | 9%  | - |

Ex - Excellent

VG- Very Good

G- Good

**S- Satisfactory** 

The Graphical Representation of the data is prescribed as below:

(An Autonomous Institution affiliated to Bharathiar University) (Reaccredited with "A" Grade by NAAC, ISO 9001:2015 & 14001:2004 Certified Recognized by UGC with 2(f) &12(B), Under Star College Scheme by DBT, Govt. of India) Nehru Gardens, Thirumalayampalayam, Coimbatore - 641 105, Tamil Nadu.