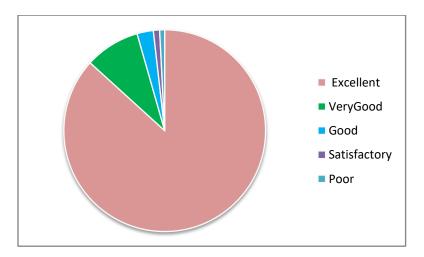

### **Feedback from Students**

| Academic<br>Year | Parameters                    | Ex  | VG  | G   | S |
|------------------|-------------------------------|-----|-----|-----|---|
|                  | Knowledge Sharing             | 24% | 65% | 11% | - |
| 2022 - 2023      | Effectiveness of the activity | 22% | 72% | 6%  | - |
| 2022 - 2023      | Time Management               | 24% | 67% | 9%  | - |
|                  | Working Demo                  | 38% | 54% | 8%  |   |
|                  | Rate the overall              | 27% | 65% | 9%  | - |

Ex - Excellent

VG- Very Good

G- Good

**S- Satisfactory** 

The Graphical Representation of the data is prescribed as below:

(An Autonomous Institution affiliated to Bharathiar University) (Reaccredited with "A" Grade by NAAC, ISO 9001:2015 & 14001:2004 Certified Recognized by UGC with 2(f) &12(B), Under Star College Scheme by DBT, Govt. of India) Nehru Gardens, Thirumalayampalayam, Coimbatore - 641 105, Tamil Nadu.