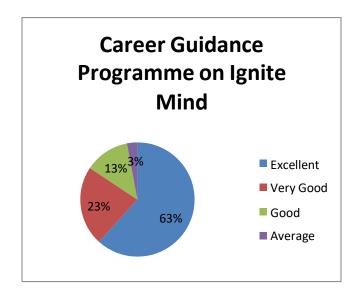

#### **FEEDBACK ANALYSIS REPORT**

### **Feedback from Students**

| Academic<br>Year | Parameters                    | Ex  | VG  | G   | S |
|------------------|-------------------------------|-----|-----|-----|---|
|                  | Knowledge Sharing             | 24% | 65% | 11% | - |
| 2022 - 2023      | Effectiveness of the activity | 22% | 72% | 6%  | - |
| 2022 - 2023      | Time Management               | 24% | 67% | 9%  | - |
|                  | Working Demo                  | 38% | 54% | 8%  |   |
|                  | Rate the overall              | 27% | 65% | 9%  | - |

Ex - Excellent

VG- Very Good

G- Good

**S- Satisfactory** 

The Graphical Representation of the data is prescribed as below:

(An Autonomous Institution affiliated to Bharathiar University) (Reaccredited with "A" Grade by NAAC, ISO 9001:2015 & 14001:2004 Certified Recognized by UGC with 2(f) &12(B), Under Star College Scheme by DBT, Govt. of India) Nehru Gardens, Thirumalayampalayam, Coimbatore - 641 105, Tamil Nadu.