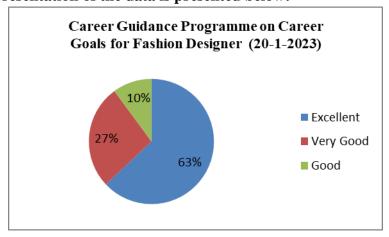

### **Feedback from Students**

| Academic<br>Year | Parameters                    | Ex  | VG  | G   | S |
|------------------|-------------------------------|-----|-----|-----|---|
|                  | Knowledge Sharing             | 24% | 65% | 11% | - |
| 2022 - 2023      | Effectiveness of the activity | 22% | 72% | 6%  | - |
| 2022 - 2023      | Time Management               | 24% | 67% | 9%  | - |
|                  | Working Demo                  | 38% | 54% | 8%  |   |
|                  | Rate the overall              | 27% | 65% | 9%  | - |

Ex - Excellent

VG- Very Good

G- Good

**S- Satisfactory** 

The Graphical Representation of the data is prescribed as below:

(An Autonomous Institution affiliated to Bharathiar University) (Reaccredited with "A" Grade by NAAC, ISO 9001:2015 & 14001:2004 Certified Recognized by UGC with 2(f) &12(B), Under Star College Scheme by DBT, Govt. of India) Nehru Gardens, Thirumalayampalayam, Coimbatore - 641 105, Tamil Nadu.