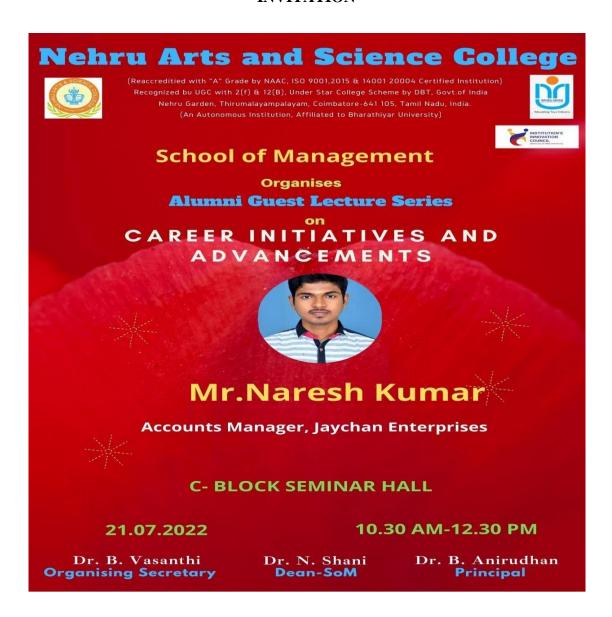

Details of the Resource Person: Ms. Radharajan, Founder and Director, IICS IAC Academy, Chennai.

**Number of Participants:** 

Cell

| Inte     | rnal    | External |         |        |  |  |  |  |
|----------|---------|----------|---------|--------|--|--|--|--|
| Students | Faculty | Students | Faculty | Others |  |  |  |  |
| 50       | -       | -        | -       | -      |  |  |  |  |

### Write-up:

The session commenced with the resource person highlighting the abundance of career opportunities available to students in the Union Public Service Commission (UPSC). They emphasized the significance of this examination and discussed its intricacies, including eligibility requirements, the number of attempts allowed, reservation policies, cutoff marks, and the diverse

range of services under UPSC. In her presentation, she delved into the three main stages of the UPSC examination - the preliminary exam, the mains, and the interview. The speaker also shed light on aspects like the selection process, salary structure, age limitations, and reservation policies, recommended preparation duration, and the ideal time to initiate preparation

The resource person briefly touched on effective study techniques for UPSC exams, including memory-enhancing strategies to manage extensive data, preferred study methods, and the use of online resources that cater to competitive exam aspirants.

### **Out Come of the Event:**

The session aimed to empower the students with information on UPSC Career Opportunities, eligibility criteria and the preparation process. The resource person encouraged students to focus on rigorous training and hard work as the key factors for success in UPSC exams.