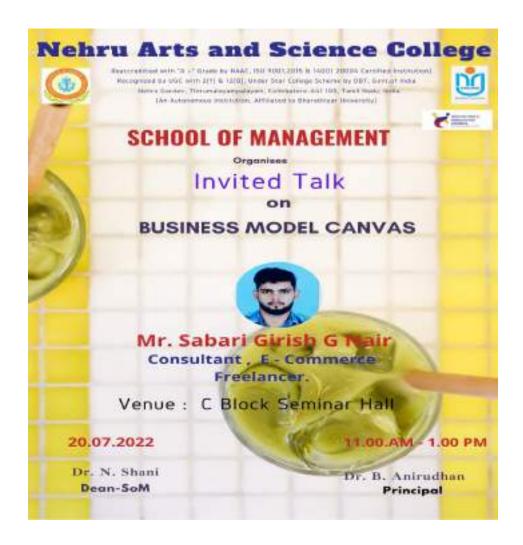

#### SCHOOL OF MANAGEMENT INVITATION

HoD/Dean

Dr. N. SHANI
Dean-School of Management
Nehru Arts and Science College (Autonomous)
Colmbatore - 641105

# **Internal Quality Assurance Cell**

**Report of Events 2022-2023 (Odd Semester)** 

| Name of the School and Department: | School of<br>Management  | Nature of the Event:        | Invited Talk                     |
|------------------------------------|--------------------------|-----------------------------|----------------------------------|
| Title of the Event:                | Business<br>Model Canvas | Metric Category: **         | 3.3.2                            |
| Place/Venue:                       | C-Block<br>Seminar Hall  | Date/Duration of the Event: | 20.07.2022<br>11.00 am – 1.00 pm |

Details of the Resource Person: Mr. Sabari Girish G Nair, Consultant, E - Commerce Freelancer

**Number of Participants:** 

| Internal |         | External         |  |
|----------|---------|------------------|--|
| Students | Faculty | Students Faculty |  |
| 86       |         |                  |  |

#### Write-up about the Event:

School of Management organised an Invited Talk on BusinessModel Canvas (BMC). 86 students from BBA CA and LOG participated. Mr. Sabari Girish G Nair, Consultant, E – Commerce, Freelancer was the resource person.