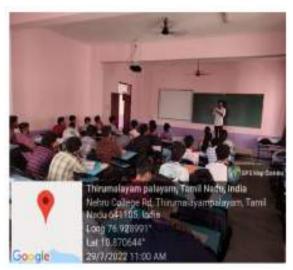

#### **Photograph of the Event**

HoD/Dean
Dr. N. SHANI
Dean-School of Management
Nehru Arts and Science College (Autonomous)
Coimbatore - 641105

(An Autonomous Institution affiliated to Bharathiar University)
(Reaccredited with "A" Grade by NAAC, ISO 9001:2015 & 14001:2004 Certified
Recognized by UGC with 2(f) &12(B), Under Star College Scheme by DBT, Govt. of India)
Nehru Gardens, Thirumalayampalayam, Coimbatore - 641 105, Tamil Nadu.