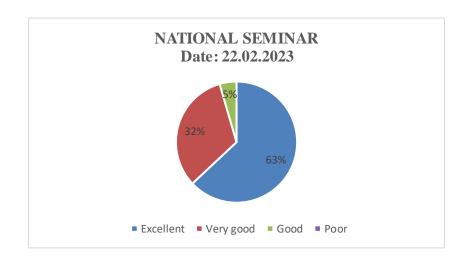

#### FEEDBACK ANALYSIS REPORT

Feedback from Students

| Academic Year | Year / Semester | Branch    | No. of students |
|---------------|-----------------|-----------|-----------------|
| 2022- 2023    | Second Year     | BBA IB/CA | 66 Nos          |
|               | Total           |           | 66 Nos          |

Analysis of Feed back

| Academic<br>Year | Parameters                           | Ex  | VG  | G   | S  | P |
|------------------|--------------------------------------|-----|-----|-----|----|---|
|                  | Time Management                      | 63% | 19% | 17% | 1% | - |
|                  | Content Delivery                     | 60% | 20% | 20% |    | - |
| 2022 2022        | Participative Learning               | 63% | 19% | 18% |    | - |
| 2022-2023        | Event Usefulness                     | 62% | 18% | 16% | 4% | - |
|                  | How would you rate the overall event | 61% | 19% | 15% | 5% | - |
|                  | Rate the overall                     | 59% | 20% | 19% | 2% | - |