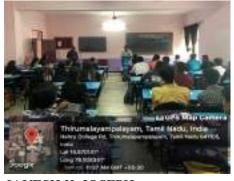

#### **Photograph of the Event**

HoD/Dean
Dr. N. SHANI
Dean-School of Management
Nehru Arts and Science College (Autonomous)
Coimbatore - 641105

(An Autonomous Institution affiliated to Bharathiar University)
(Reaccredited with "A" Grade by NAAC, ISO 9001:2015 & 14001:2004 Certified
Recognized by UGC with 2(f) &12(B), Under Star College Scheme by DBT, Govt. of India)
Nehru Gardens, Thirumalayampalayam, Coimbatore - 641 105, Tamil Nadu.