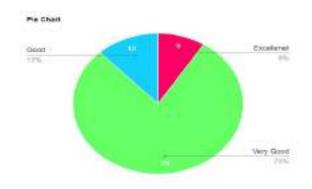

#### FEEDBACK ANALYSIS REPORT

Feedback from Students

| Academic Year | Year / Semester | Branch    | No. of students |
|---------------|-----------------|-----------|-----------------|
| 2022- 2023    | Second Year     | BBA IB/CA | 66 Nos          |
|               | Total           |           | 66 Nos          |

Analysis of Feed back

| Academic<br>Year | Parameters                           | Ex  | VG  | G   | S  | P |
|------------------|--------------------------------------|-----|-----|-----|----|---|
|                  | Time Management                      | 63% | 19% | 17% | 1% | - |
|                  | Content Delivery                     | 60% | 20% | 20% |    | - |
| 2022 2022        | Participative Learning               | 63% | 19% | 18% |    | - |
| 2022-2023        | Event Usefulness                     | 62% | 18% | 16% | 4% | - |
|                  | How would you rate the overall event | 61% | 19% | 15% | 5% | - |
|                  | Rate the overall                     | 59% | 20% | 19% | 2% | - |