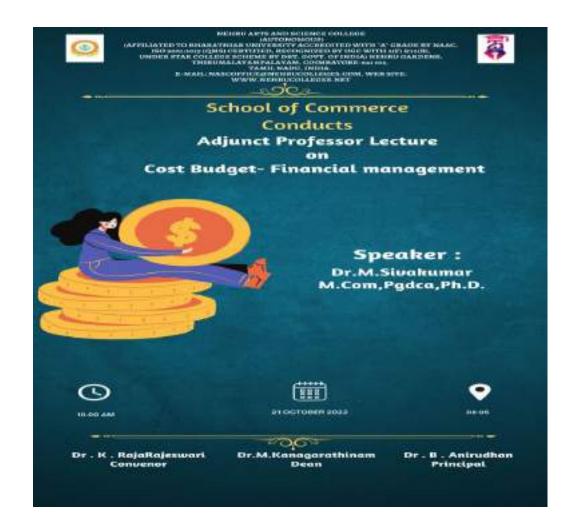

# SCHOOL OF MANAGEMENT INVITATION

Ingia 6 8 22

HoD/Dean
Dr. N. SHANI
Dean-School of Management
Nehru Arts and Science College (Autonomous)
Coimbatore - 641105

#### SCHOOL OF MANAGEMENT INVITATION

HoD/Dean

Dr. N. SHANI
Dean-School of Management
Nehru Arts and Science College (Autonomous)
Colmbatore - 641105