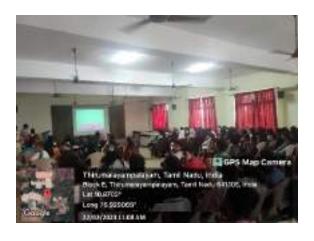

#### Photograph of the Event

HoD/Dean
Dr. N. SHANI
Dean-School of Management
lethru Arts and Science College (Autonomous)
Coimbatore - 641105

(An Autonomous Institution affiliated to Bharathiar University)
(Reaccredited with "A" Grade by NAAC, ISO 9001:2015 & 14001:2004 Certified
Recognized by UGC with 2(f) &12(B), Under Star College Scheme by DBT, Govt. of India)
Nehru Gardens, Thirumalayampalayam, Coimbatore - 641 105, Tamil Nadu.