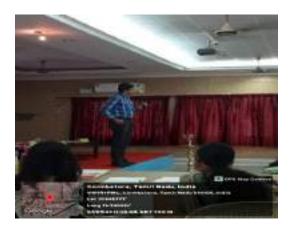

#### Photograph of the Event

HoD/Dean
Dr. N. SHANI
Dean-School of Management
lethru Arts and Science College (Autonomous)
Coimbatore - 641105

(An Autonomous Institution affiliated to Bharathiar University)
(Reaccredited with "A" Grade by NAAC, ISO 9001:2015 & 14001:2004 Certified
Recognized by UGC with 2(f) &12(B), Under Star College Scheme by DBT, Govt. of India)
Nehru Gardens, Thirumalayampalayam, Coimbatore - 641 105, Tamil Nadu.