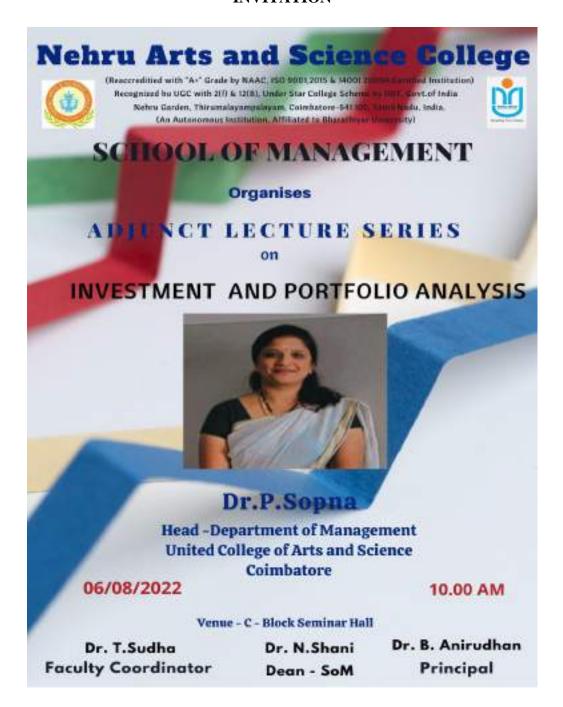

# SCHOOL OF MANAGEMENT INVITATION

Ingia 6 8 22

HoD/Dean
Dr. N. SHANI
Dean-School of Management
Nehru Arts and Science College (Autonomous)
Coimbatore - 641105

# **Internal Quality Assurance Cell**

Report of Events 2022-2023 (ODD Semester)

| Name of the School and Department: | School of Management                 | Nature of the Event: *      | ADJUNCT LECTURE        |
|------------------------------------|--------------------------------------|-----------------------------|------------------------|
| Title of the Event:                | Investment and Portfolio<br>Analysis | Metric<br>Category: **      | 5.3.1                  |
| Place/Venue:                       | C Block Seminar Hall                 | Date/Duration of the Event: | 06.08.2022<br>10.00 am |

Details of the Resource Person: Dr. P. Sopna

#### Write-up about the Event:

School of Management, Nehru Arts and Science College has organised Adjunct Lecture - Investment and Portfolio Analysis on 06-08-2023 for the students of III BBA IB, CA in which Dr. P. Sopna from United College of Arts and Science, Coimbatore was the resource person.