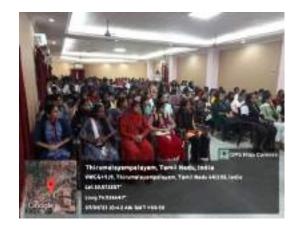

#### Photograph of the Event

HoD/Dean
Dr. N. SHANI
Dean-School of Management
lethru Arts and Science College (Autonomous)
Coimbatore - 641105

(An Autonomous Institution affiliated to Bharathiar University)
(Reaccredited with "A" Grade by NAAC, ISO 9001:2015 & 14001:2004 Certified
Recognized by UGC with 2(f) &12(B), Under Star College Scheme by DBT, Govt. of India)
Nehru Gardens, Thirumalayampalayam, Coimbatore - 641 105, Tamil Nadu.