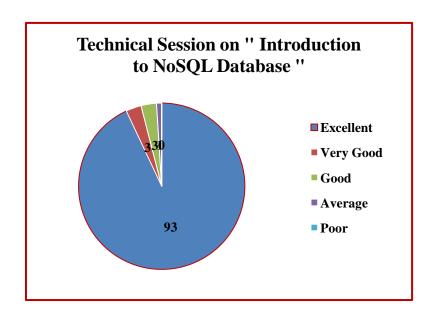

#### FEEDBACK ANALYSIS REPORT

Feedback from Students

| Academic Year | Year / Semester | Branch    | No. of students |
|---------------|-----------------|-----------|-----------------|
| 2022- 2023    | Second Year     | BBA IB/CA | 66 Nos          |
|               | Total           |           | 66 Nos          |

Analysis of Feed back

| Academic<br>Year | Parameters                           | Ex  | VG  | G   | S  | P |
|------------------|--------------------------------------|-----|-----|-----|----|---|
|                  | Time Management                      | 63% | 19% | 17% | 1% | - |
|                  | Content Delivery                     | 60% | 20% | 20% |    | - |
| 2022 2022        | Participative Learning               | 63% | 19% | 18% |    | - |
| 2022-2023        | Event Usefulness                     | 62% | 18% | 16% | 4% | - |
|                  | How would you rate the overall event | 61% | 19% | 15% | 5% | - |
|                  | Rate the overall                     | 59% | 20% | 19% | 2% | - |