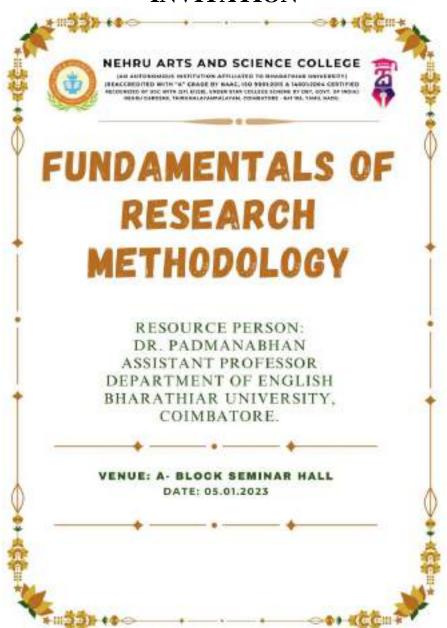

| Over all experience of the session                          | 85 %   | 10 %  | 5 %   | 1 | - |
|                  | Rate the Overall                                            | 88.4 % | 8.2 % | 3.4 % | - |   |

The graphical representation of the data is presented as below:



14-14-00

HoD

AKHIL BENNY
Assistant Professor & HOD
Department of Forensic Science
Nehru Arts and Science College (Autonomous)
Colmbatore, Tamil Nadu-641105.



(An Autonomous Institution affiliated to Bharathiar University) (Reaccredited with "A" Grade by NAAC, ISO 9001:2015 & 14001:2004 Certified Recognized by UGC with 2(f) &12(B), Under Star College Scheme by DBT, Govt. of India) Nehru Gardens, Thirumalayampalayam, Coimbatore- 641105, Tamil Nadu.



# SCHOOL OF LIBERAL ARTS DEPARTMENT OF ENGLISH INVITATION



Dr. R. MALAIII
Associate Professor and Head
Department of English
Neitru Arts and Science College (Autonomous)
Thirumaleyampalayam, Colmbators - 641 105s



(An Autonomous Institution affiliated to Bharathiar University) (Reaccredited with "A" Grade by NAAC, ISO 9001:2015 & 14001:2004 Certified Recognized by UGC with 2(f) &12(B), Under Star College Scheme by DBT, Govt. of India) Nehru Gardens, Thirumalayampalayam, Coimbatore- 641105, Tamil Nadu.



-----

|                        | Internal Quality Assurance Cell            |                             |            |  |  |
|------------------------|--------------------------------------------|-----------------------------|------------|--|--|
|                        | Report of Events 2022-2023 (Even Semester) |