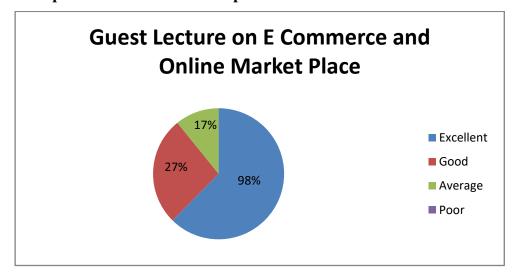

#### FEEDBACK ANALYSIS REPORT

Feedback from Students

| Academic Year | Year / Semester | Branch    | No. of students |
|---------------|-----------------|-----------|-----------------|
| 2022- 2023    | Second Year     | BBA IB/CA | 66 Nos          |
|               | Total           |           | 66 Nos          |

Analysis of Feed back

| Academic<br>Year | Parameters                           | Ex  | VG  | G   | S  | P |
|------------------|--------------------------------------|-----|-----|-----|----|---|
|                  | Time Management                      | 63% | 19% | 17% | 1% | - |
|                  | Content Delivery                     | 60% | 20% | 20% |    | - |
| 2022 2022        | Participative Learning               | 63% | 19% | 18% |    | - |
| 2022-2023        | Event Usefulness                     | 62% | 18% | 16% | 4% | - |
|                  | How would you rate the overall event | 61% | 19% | 15% | 5% | - |
|                  | Rate the overall                     | 59% | 20% | 19% | 2% | - |