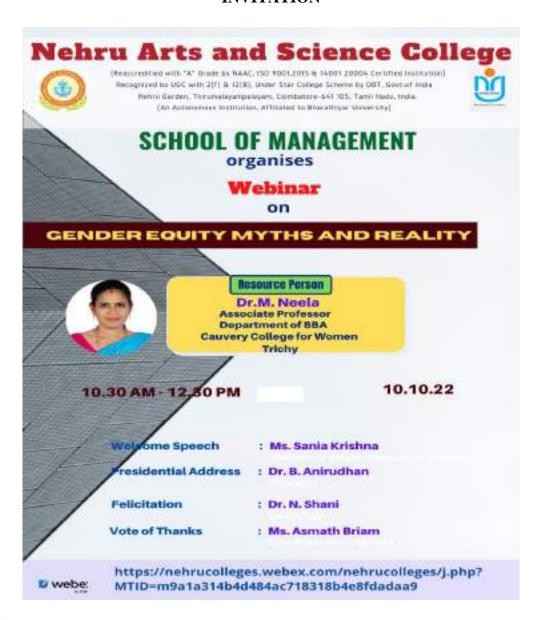

# SCHOOL OF MANAGEMENT INVITATION

Ingia 6 8 22

HoD/Dean
Dr. N. SHANI
Dean-School of Management
Nehru Arts and Science College (Autonomous)
Coimbatore - 641105

# NEHRU ARTS AND SCIENCE COLLEGE (Autonomous) Coimbatore

#### SCHOOL OF MANAGEMENT INVITATION

HoD/Dean

Dr. N. SHANI
Dean-School of Management
Nehru Arts and Science College (Autonomous)
Colmbatore - 641105