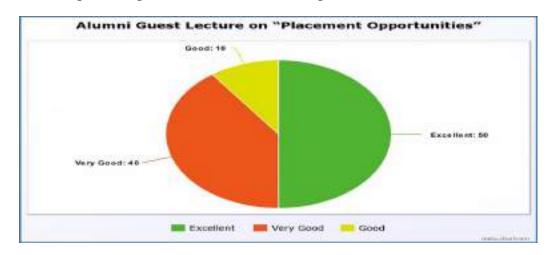

Analysis of Feed back

| Academic<br>Year | Parameters                           | Ex  | VG  | G   | S  | P |
|------------------|--------------------------------------|-----|-----|-----|----|---|
|                  | Time Management                      | 63% | 19% | 17% | 1% | - |
|                  | Content Delivery                     | 60% | 20% | 20% |    | - |
| 2022 2022        | Participative Learning               | 63% | 19% | 18% |    | - |
| 2022-2023        | Event Usefulness                     | 62% | 18% | 16% | 4% | - |
|                  | How would you rate the overall event | 61% | 19% | 15% | 5% | - |
|                  | Rate the overall                     | 59% | 20% | 19% | 2% | - |