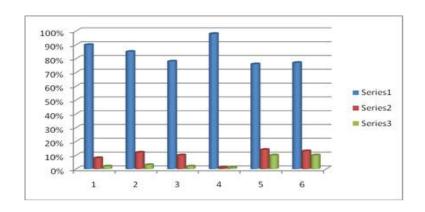

Analysis of Feed back

| Academic<br>Year | Parameters                           | Ex  | VG  | G   | S  | P |
|------------------|--------------------------------------|-----|-----|-----|----|---|
|                  | Time Management                      | 63% | 19% | 17% | 1% | - |
|                  | Content Delivery                     | 60% | 20% | 20% |    | - |
| 2022 2022        | Participative Learning               | 63% | 19% | 18% |    | - |
| 2022-2023        | Event Usefulness                     | 62% | 18% | 16% | 4% | - |
|                  | How would you rate the overall event | 61% | 19% | 15% | 5% | - |
|                  | Rate the overall                     | 59% | 20% | 19% | 2% | - |