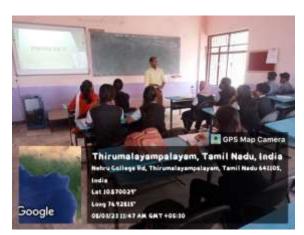

#### Photograph of the Event

HoD/Dean
Dr. N. SHANI
Dean-School of Management
lethru Arts and Science College (Autonomous)
Coimbatore - 641105

(An Autonomous Institution affiliated to Bharathiar University)
(Reaccredited with "A" Grade by NAAC, ISO 9001:2015 & 14001:2004 Certified
Recognized by UGC with 2(f) &12(B), Under Star College Scheme by DBT, Govt. of India)
Nehru Gardens, Thirumalayampalayam, Coimbatore - 641 105, Tamil Nadu.

#### Write-up about the Event:

School of Management, Nehru Arts and Science College has organised Adjunct Lecture - Investment and Portfolio Analysis on 06-08-2023 for the students of III BBA IB, CA in which Dr. P. Sopna from United College of Arts and Science, Coimbatore was the resource person.

#### **Outcome of the Event:**

Students were able to understand the financial structure of various industries and technical aspects of risk patterns.