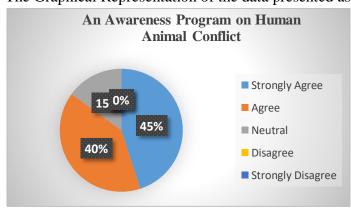

|   |   |
|------------|------------------|------------|-----------|-----|---|---|
| Academic   | Parameters       | Ex         | VG        | G   | S | P |
| Year       |                  |            |           |     |   |   |
|            | Event Usefulness | 10%        | 29%       | 69% | - | - |
|            | Content          | 29%        | 29%       | 42% | • | - |
|            | Resource person  | 18%        | 55%       | 27% | - | - |
| 2022 -2023 | Venue            | 14%        | 67%       | 19% | - | - |
|            | Time Management  | 14%        | 10%       | 76% | - | - |
|            | Rate the overall | 45%        | 40%       | 15% | • | - |

Ex - Excellent

VG - Very Good

G - Good

S - Satisfactory

P - Poor

The Graphical Representation of the data presented as below:



Dr. P. NATHIYA
HEAD & ASSOCIATE PROFISE OR
Department of Social Vision
Nerru Arts and Science Callege
Calminatore - 641 195.





(An Autonomous Institution affiliated to Bharathiar University)
(Reaccredited with "A" Grade by NAAC, ISO 9001:2015 & 14001:2004 Certified
Recognized by UGC with 2(f) &12(B), Under Star College Scheme by DBT, Govt. of India)
Nehru Gardens, Thirumalayampalayam, Coimbatore - 641 105, Tamil Nadu.

# **INVITATION**



|                                            | PROGRAPME AGENCY                                                                                                  |
|--------------------------------------------|-------------------------------------------------------------------------------------------------------------------|
| Ot day.