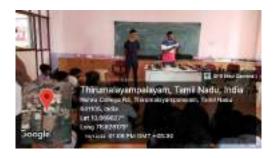

#### Write-up about the Event:

School of Management, Nehru Arts and Science College has organised Adjunct Lecture - Investment and Portfolio Analysis on 06-08-2023 for the students of III BBA IB, CA in which Dr. P. Sopna from United College of Arts and Science, Coimbatore was the resource person.

#### **Outcome of the Event:**

Students were able to understand the financial structure of various industries and technical aspects of risk patterns.

#### Photograph of the Event

HoD/Dean
Dr. N. SHANI
Dean-School of Management
lethru Arts and Science College (Autonomous)
Coimbatore - 641105

(An Autonomous Institution affiliated to Bharathiar University)
(Reaccredited with "A" Grade by NAAC, ISO 9001:2015 & 14001:2004 Certified
Recognized by UGC with 2(f) &12(B), Under Star College Scheme by DBT, Govt. of India)
Nehru Gardens, Thirumalayampalayam, Coimbatore - 641 105, Tamil Nadu.