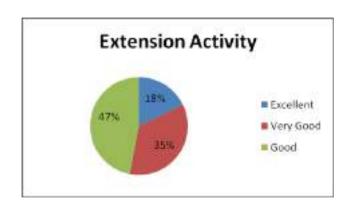

Analysis of Feed back

| Academic<br>Year | Parameters                           | Ex  | VG  | G   | S  | P |
|------------------|--------------------------------------|-----|-----|-----|----|---|
|                  | Time Management                      | 63% | 19% | 17% | 1% | - |
|                  | Content Delivery                     | 60% | 20% | 20% |    | - |
| 2022 2022        | Participative Learning               | 63% | 19% | 18% |    | - |
| 2022-2023        | Event Usefulness                     | 62% | 18% | 16% | 4% | - |
|                  | How would you rate the overall event | 61% | 19% | 15% | 5% | - |
|                  | Rate the overall                     | 59% | 20% | 19% | 2% | - |