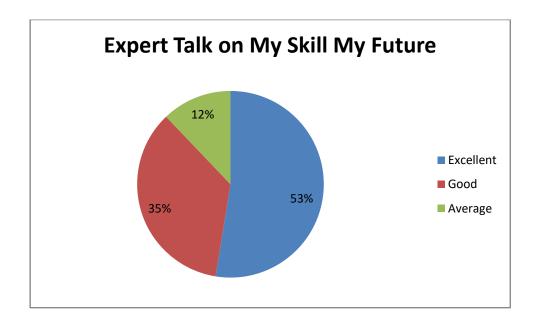

#### FEEDBACK ANALYSIS REPORT

Feedback from Students

| Academic Year | Year / Semester | Branch    | No. of students |
|---------------|-----------------|-----------|-----------------|
| 2022- 2023    | Second Year     | BBA IB/CA | 66 Nos          |
|               | Total           |           | 66 Nos          |

Analysis of Feed back

| Academic<br>Year | Parameters                           | Ex  | VG  | G   | S  | P |
|------------------|--------------------------------------|-----|-----|-----|----|---|
|                  | Time Management                      | 63% | 19% | 17% | 1% | - |
|                  | Content Delivery                     | 60% | 20% | 20% |    | - |
| 2022 2022        | Participative Learning               | 63% | 19% | 18% |    | - |
| 2022-2023        | Event Usefulness                     | 62% | 18% | 16% | 4% | - |
|                  | How would you rate the overall event | 61% | 19% | 15% | 5% | - |
|                  | Rate the overall                     | 59% | 20% | 19% | 2% | - |