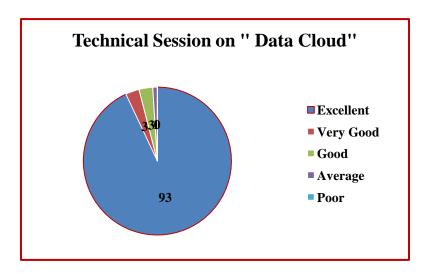

#### FEEDBACK ANALYSIS REPORT

Feedback from Students

| Academic Year | Year / Semester | Branch    | No. of students |
|---------------|-----------------|-----------|-----------------|
| 2022- 2023    | Second Year     | BBA IB/CA | 66 Nos          |
|               | Total           |           | 66 Nos          |

Analysis of Feed back

| Academic<br>Year | Parameters                           | Ex  | VG  | G   | S  | P |
|------------------|--------------------------------------|-----|-----|-----|----|---|
|                  | Time Management                      | 63% | 19% | 17% | 1% | - |
|                  | Content Delivery                     | 60% | 20% | 20% |    | - |
| 2022 2022        | Participative Learning               | 63% | 19% | 18% |    | - |
| 2022-2023        | Event Usefulness                     | 62% | 18% | 16% | 4% | - |
|                  | How would you rate the overall event | 61% | 19% | 15% | 5% | - |
|                  | Rate the overall                     | 59% | 20% | 19% | 2% | - |