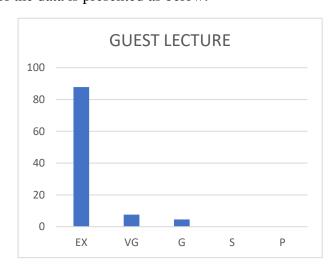

Analysis of Feed back

| Academic<br>Year | Parameters                           | Ex  | VG  | G   | S  | P |
|------------------|--------------------------------------|-----|-----|-----|----|---|
|                  | Time Management                      | 63% | 19% | 17% | 1% | - |
|                  | Content Delivery                     | 60% | 20% | 20% |    | - |
| 2022 2022        | Participative Learning               | 63% | 19% | 18% |    | - |
| 2022-2023        | Event Usefulness                     | 62% | 18% | 16% | 4% | - |
|                  | How would you rate the overall event | 61% | 19% | 15% | 5% | - |
|                  | Rate the overall                     | 59% | 20% | 19% | 2% | - |