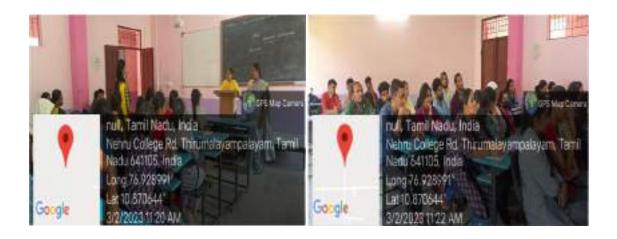

#### Photograph of the Event

HoD/Dean
Dr. N. SHANI
Dean-School of Management
lethru Arts and Science College (Autonomous)
Coimbatore - 641105

(An Autonomous Institution affiliated to Bharathiar University)
(Reaccredited with "A" Grade by NAAC, ISO 9001:2015 & 14001:2004 Certified
Recognized by UGC with 2(f) &12(B), Under Star College Scheme by DBT, Govt. of India)
Nehru Gardens, Thirumalayampalayam, Coimbatore - 641 105, Tamil Nadu.