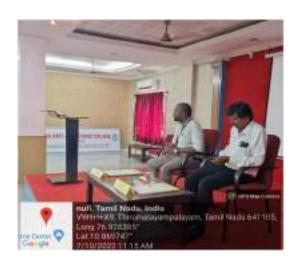

#### **Photograph of the Event**

HoD/Dean
Dr. N. SHANI
Dean-School of Management
Nehru Arts and Science College (Autonomous)
Coimbatore - 641105

(An Autonomous Institution affiliated to Bharathiar University)
(Reaccredited with "A" Grade by NAAC, ISO 9001:2015 & 14001:2004 Certified
Recognized by UGC with 2(f) &12(B), Under Star College Scheme by DBT, Govt. of India)
Nehru Gardens, Thirumalayampalayam, Coimbatore - 641 105, Tamil Nadu.