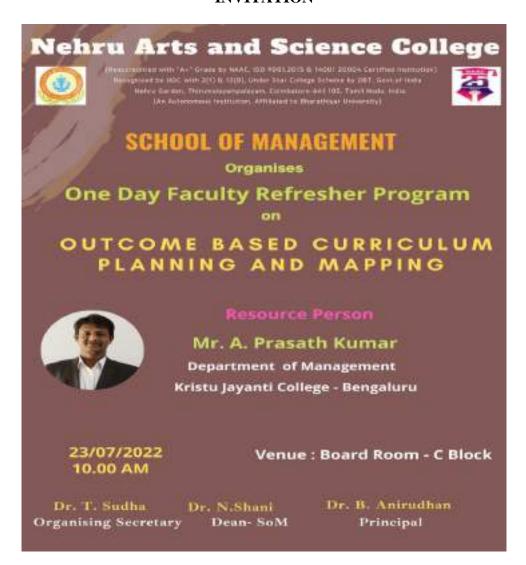

#### SCHOOL OF MANAGEMENT INVITATION

HoD/Dean

Dr. N. SHANI
Dean-School of Management
Nehru Arts and Science College (Autonomous)
Colmbatore - 641105

# NEHRU ARTS AND SCIENCE COLLEGE (Autonomous) Coimbatore

# **Internal Quality Assurance Cell**

**Report of Events 2022-2023 (Odd Semester)** 

| Name of the School and Department: | School of<br>Management  | Nature of the Event:        | Invited Talk                     |
|------------------------------------|--------------------------|-----------------------------|----------------------------------|
| Title of the Event:                | Business<br>Model Canvas | Metric Category: **         | 3.3.2                            |
| Place/Venue:                       | C-Block<br>Seminar Hall  | Date/Duration of the Event: | 20.07.2022<br>11.00 am – 1.00 pm |

Details of the Resource Person: Mr. Sabari Girish G Nair, Consultant, E - Commerce Freelancer

**Number of Participants:** 

| Internal |         | External         |  |
|----------|---------|------------------|--|
| Students | Faculty | Students Faculty |  |
| 86       |         |                  |  |