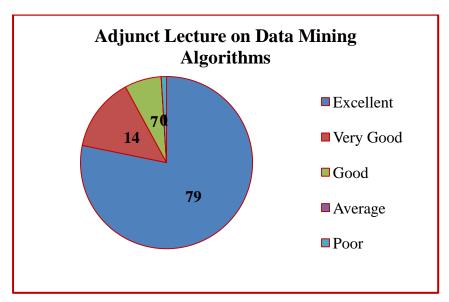

ck                | Excellent | Very<br>Good | Good | Average | Poor |
|-----------|--------------------------------------|-----------|--------------|------|---------|------|
| 1.        | Event Usefulness                     | 38        | 10           | 3    | 0       | 0    |
| 2.        | Use of Application Tools             | 39        | 9            | 3    | 0       | 0    |
| 3.        | The Topic of the Event               | 41        | 4            | 5    | 1       | 0    |
| 4.        | Practical Session                    | 44        | 4            | 3    | 0       | 0    |
| 5.        | How would you rate the overall Event | 40        | 8            | 3    | 0       | 0    |
|           | Overall Percentage (%)               | 79        | 14           | 7    | 0       | 0    |





HoD/Dean

Dr. K. SELVAVINAYAKI
Dean

School of Computational Sciences
Nehru Arts and Science College
Coimbatere - 105



(An Autonomous Institution affiliated to Bharathiar University)
(Reaccredited with "A" Grade by NAAC, ISO 9001:2015 & 14001:2004 Certified ognized by UGC with 2(f) &12(B), Under Star College Scheme by DBT, Govt. of In Nehru Gardens, Thirumalayampalayam, Coimbatore - 641 105, Tamil Nadu.



\_\_\_\_\_

#### SCHOOL OF LIFE SCIENCES

#### DEPARTMENT OF BIOTECHNOLOGY

#### **INVITATION**



Dr. N. SARANYA
Associate Professor and Head
Department of Biotechnology
Nehru Arts and Science College
(Autonomous)
Thirumalayampalayam, Caimbatare-641 105.



(An Autonomous Institution affiliated to Bharathiar University)
(Reaccredited with "A" Grade by NAAC, ISO 9001:2015 & 14001:2