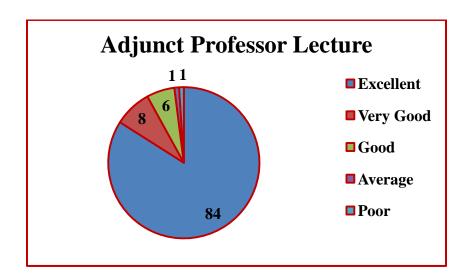

Analysis of Feed back

| Academic<br>Year | Parameters                           | Ex  | VG  | G   | S  | P |
|------------------|--------------------------------------|-----|-----|-----|----|---|
|                  | Time Management                      | 63% | 19% | 17% | 1% | - |
|                  | Content Delivery                     | 60% | 20% | 20% |    | - |
| 2022 2022        | Participative Learning               | 63% | 19% | 18% |    | - |
| 2022-2023        | Event Usefulness                     | 62% | 18% | 16% | 4% | - |
|                  | How would you rate the overall event | 61% | 19% | 15% | 5% | - |
|                  | Rate the overall                     | 59% | 20% | 19% | 2% | - |