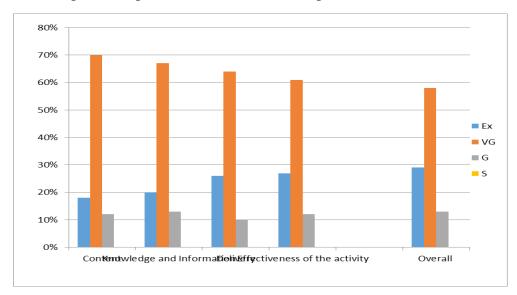

Analysis of Feed back

| Academic<br>Year | Parameters                           | Ex  | VG  | G   | S  | P |
|------------------|--------------------------------------|-----|-----|-----|----|---|
|                  | Time Management                      | 63% | 19% | 17% | 1% | - |
|                  | Content Delivery                     | 60% | 20% | 20% |    | - |
| 2022 2022        | Participative Learning               | 63% | 19% | 18% |    | - |
| 2022-2023        | Event Usefulness                     | 62% | 18% | 16% | 4% | - |
|                  | How would you rate the overall event | 61% | 19% | 15% | 5% | - |
|                  | Rate the overall                     | 59% | 20% | 19% | 2% | - |