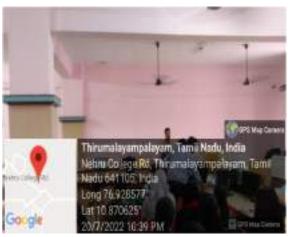

#### Photograph of the Event

HoD/Dean
Dr. N. SHANI
Dean-School of Management
lethru Arts and Science College (Autonomous)
Coimbatore - 641105

(An Autonomous Institution affiliated to Bharathiar University)
(Reaccredited with "A" Grade by NAAC, ISO 9001:2015 & 14001:2004 Certified
Recognized by UGC with 2(f) &12(B), Under Star College Scheme by DBT, Govt. of India)
Nehru Gardens, Thirumalayampalayam, Coimbatore - 641 105, Tamil Nadu.