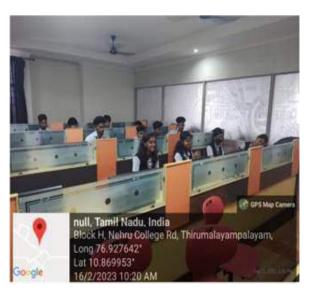

#### Write-up about the Event:

School of Management, Nehru Arts and Science College has organised Adjunct Lecture - Investment and Portfolio Analysis on 06-08-2023 for the students of III BBA IB, CA in which Dr. P. Sopna from United College of Arts and Science, Coimbatore was the resource person.

#### Photograph of the Event

HoD/Dean
Dr. N. SHANI
Dean-School of Management
lethru Arts and Science College (Autonomous)
Coimbatore - 641105

(An Autonomous Institution affiliated to Bharathiar University)
(Reaccredited with "A" Grade by NAAC, ISO 9001:2015 & 14001:2004 Certified
Recognized by UGC with 2(f) &12(B), Under Star College Scheme by DBT, Govt. of India)
Nehru Gardens, Thirumalayampalayam, Coimbatore - 641 105, Tamil Nadu.