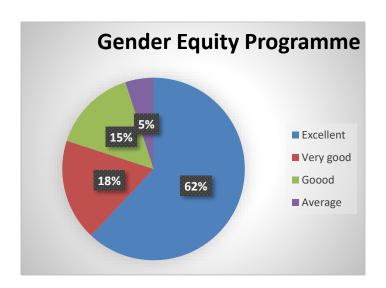

#### FEEDBACK ANALYSIS REPORT

Feedback from Students

| Academic Year | Year / Semester | Branch    | No. of students |
|---------------|-----------------|-----------|-----------------|
| 2022- 2023    | Second Year     | BBA IB/CA | 66 Nos          |
|               | Total           |           | 66 Nos          |

Analysis of Feed back

| Academic<br>Year | Parameters                           | Ex  | VG  | G   | S  | P |
|------------------|--------------------------------------|-----|-----|-----|----|---|
|                  | Time Management                      | 63% | 19% | 17% | 1% | - |
|                  | Content Delivery                     | 60% | 20% | 20% |    | - |
| 2022 2022        | Participative Learning               | 63% | 19% | 18% |    | - |
| 2022-2023        | Event Usefulness                     | 62% | 18% | 16% | 4% | - |
|                  | How would you rate the overall event | 61% | 19% | 15% | 5% | - |
|                  | Rate the overall                     | 59% | 20% | 19% | 2% | - |