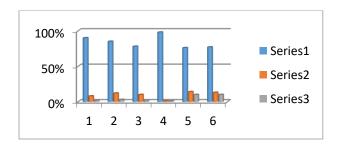

Analysis of Feed back

| Academic<br>Year | Parameters                           | Ex  | VG  | G   | S  | P |
|------------------|--------------------------------------|-----|-----|-----|----|---|
|                  | Time Management                      | 63% | 19% | 17% | 1% | - |
|                  | Content Delivery                     | 60% | 20% | 20% |    | - |
| 2022 2022        | Participative Learning               | 63% | 19% | 18% |    | - |
| 2022-2023        | Event Usefulness                     | 62% | 18% | 16% | 4% | - |
|                  | How would you rate the overall event | 61% | 19% | 15% | 5% | - |
|                  | Rate the overall                     | 59% | 20% | 19% | 2% | - |