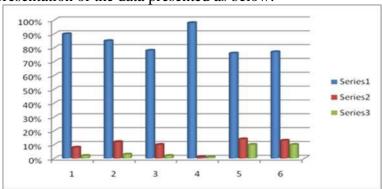

Analysis of Feed back

| Academic<br>Year | Parameters                           | Ex  | VG  | G   | S  | P |
|------------------|--------------------------------------|-----|-----|-----|----|---|
|                  | Time Management                      | 63% | 19% | 17% | 1% | - |
|                  | Content Delivery                     | 60% | 20% | 20% |    | - |
| 2022 2022        | Participative Learning               | 63% | 19% | 18% |    | - |
| 2022-2023        | Event Usefulness                     | 62% | 18% | 16% | 4% | - |
|                  | How would you rate the overall event | 61% | 19% | 15% | 5% | - |
|                  | Rate the overall                     | 59% | 20% | 19% | 2% | - |