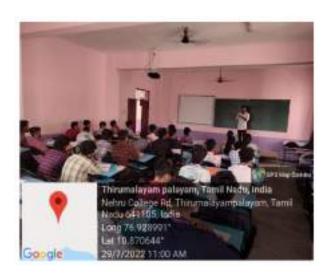

#### **Photograph of the Event**

HoD/Dean
Dr. N. SHANI
Dean-School of Management
Nehru Arts and Science College (Autonomous)
Coimbatore - 641105

(An Autonomous Institution affiliated to Bharathiar University)
(Reaccredited with "A" Grade by NAAC, ISO 9001:2015 & 14001:2004 Certified
Recognized by UGC with 2(f) &12(B), Under Star College Scheme by DBT, Govt. of India)
Nehru Gardens, Thirumalayampalayam, Coimbatore - 641 105, Tamil Nadu.