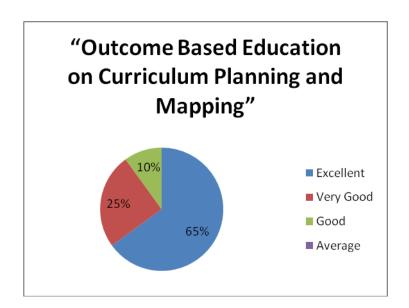

#### FEEDBACK ANALYSIS REPORT

Feedback from Students

| Academic Year | Year / Semester | Branch    | No. of students |
|---------------|-----------------|-----------|-----------------|
| 2022- 2023    | Second Year     | BBA IB/CA | 66 Nos          |
|               | Total           |           | 66 Nos          |

Analysis of Feed back

| Academic<br>Year | Parameters                           | Ex  | VG  | G   | S  | P |
|------------------|--------------------------------------|-----|-----|-----|----|---|
|                  | Time Management                      | 63% | 19% | 17% | 1% | - |
|                  | Content Delivery                     | 60% | 20% | 20% |    | - |
| 2022 2022        | Participative Learning               | 63% | 19% | 18% |    | - |
| 2022-2023        | Event Usefulness                     | 62% | 18% | 16% | 4% | - |
|                  | How would you rate the overall event | 61% | 19% | 15% | 5% | - |
|                  | Rate the overall                     | 59% | 20% | 19% | 2% | - |