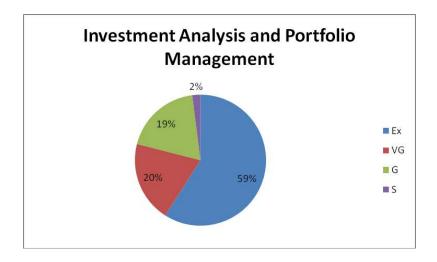

Analysis of Feed back

| Academic<br>Year | Parameters                           | Ex  | VG  | G   | S  | P |
|------------------|--------------------------------------|-----|-----|-----|----|---|
|                  | Time Management                      | 63% | 19% | 17% | 1% | - |
|                  | Content Delivery                     | 60% | 20% | 20% |    | - |
| 2022 2022        | Participative Learning               | 63% | 19% | 18% |    | - |
| 2022-2023        | Event Usefulness                     | 62% | 18% | 16% | 4% | - |
|                  | How would you rate the overall event | 61% | 19% | 15% | 5% | - |
|                  | Rate the overall                     | 59% | 20% | 19% | 2% | - |