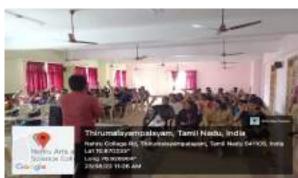

#### Write-up about the Event:

School of Management organised an Invited Talk on BusinessModel Canvas (BMC). 86 students from BBA CA and LOG participated. Mr. Sabari Girish G Nair, Consultant, E – Commerce, Freelancer was the resource person.

#### **Outcome of the Event:**

The Students learned basic knowledge and benefits of BusinessModel Canvas (BMC), which would enable to develop innovative business ideas.

#### **Photograph of the Event**

HoD/Dean
Dr. N. SHANI
Dean-School of Management
Nehru Arts and Science College (Autonomous)
Coimbatore - 641105

(An Autonomous Institution affiliated to Bharathiar University)
(Reaccredited with "A" Grade by NAAC, ISO 9001:2015 & 14001:2004 Certified
Recognized by UGC with 2(f) &12(B), Under Star College Scheme by DBT, Govt. of India)
Nehru Gardens, Thirumalayampalayam, Coimbatore - 641 105, Tamil Nadu.