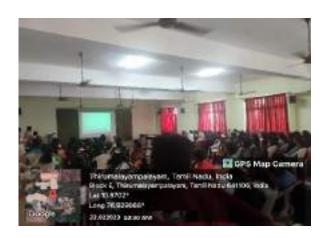

#### Photograph of the Event

HoD/Dean
Dr. N. SHANI
Dean-School of Management
lethru Arts and Science College (Autonomous)
Coimbatore - 641105

(An Autonomous Institution affiliated to Bharathiar University)
(Reaccredited with "A" Grade by NAAC, ISO 9001:2015 & 14001:2004 Certified
Recognized by UGC with 2(f) &12(B), Under Star College Scheme by DBT, Govt. of India)
Nehru Gardens, Thirumalayampalayam, Coimbatore - 641 105, Tamil Nadu.