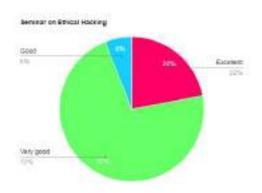

Analysis of Feed back

| Academic<br>Year | Parameters                           | Ex  | VG  | G   | S  | P |
|------------------|--------------------------------------|-----|-----|-----|----|---|
|                  | Time Management                      | 63% | 19% | 17% | 1% | - |
|                  | Content Delivery                     | 60% | 20% | 20% |    | - |
| 2022 2022        | Participative Learning               | 63% | 19% | 18% |    | - |
| 2022-2023        | Event Usefulness                     | 62% | 18% | 16% | 4% | - |
|                  | How would you rate the overall event | 61% | 19% | 15% | 5% | - |
|                  | Rate the overall                     | 59% | 20% | 19% | 2% | - |