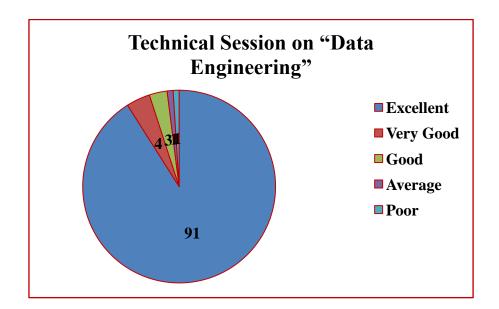

#### FEEDBACK ANALYSIS REPORT

Feedback from Students

| Academic Year | Year / Semester | Branch    | No. of students |
|---------------|-----------------|-----------|-----------------|
| 2022- 2023    | Second Year     | BBA IB/CA | 66 Nos          |
|               | Total           |           | 66 Nos          |

Analysis of Feed back

| Academic<br>Year | Parameters                           | Ex  | VG  | G   | S  | P |
|------------------|--------------------------------------|-----|-----|-----|----|---|
|                  | Time Management                      | 63% | 19% | 17% | 1% | - |
|                  | Content Delivery                     | 60% | 20% | 20% |    | - |
| 2022 2022        | Participative Learning               | 63% | 19% | 18% |    | - |
| 2022-2023        | Event Usefulness                     | 62% | 18% | 16% | 4% | - |
|                  | How would you rate the overall event | 61% | 19% | 15% | 5% | - |
|                  | Rate the overall                     | 59% | 20% | 19% | 2% | - |