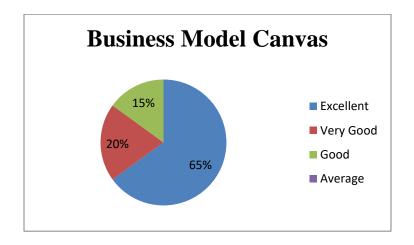

#### FEEDBACK ANALYSIS REPORT

Feedback from Students

| Academic Year | Year / Semester | Branch    | No. of students |
|---------------|-----------------|-----------|-----------------|
| 2022- 2023    | Second Year     | BBA IB/CA | 66 Nos          |
|               | Total           |           | 66 Nos          |

Analysis of Feed back

| Academic<br>Year | Parameters                           | Ex  | VG  | G   | S  | P |
|------------------|--------------------------------------|-----|-----|-----|----|---|
|                  | Time Management                      | 63% | 19% | 17% | 1% | - |
|                  | Content Delivery                     | 60% | 20% | 20% |    | - |
| 2022 2022        | Participative Learning               | 63% | 19% | 18% |    | - |
| 2022-2023        | Event Usefulness                     | 62% | 18% | 16% | 4% | - |
|                  | How would you rate the overall event | 61% | 19% | 15% | 5% | - |
|                  | Rate the overall                     | 59% | 20% | 19% | 2% | - |