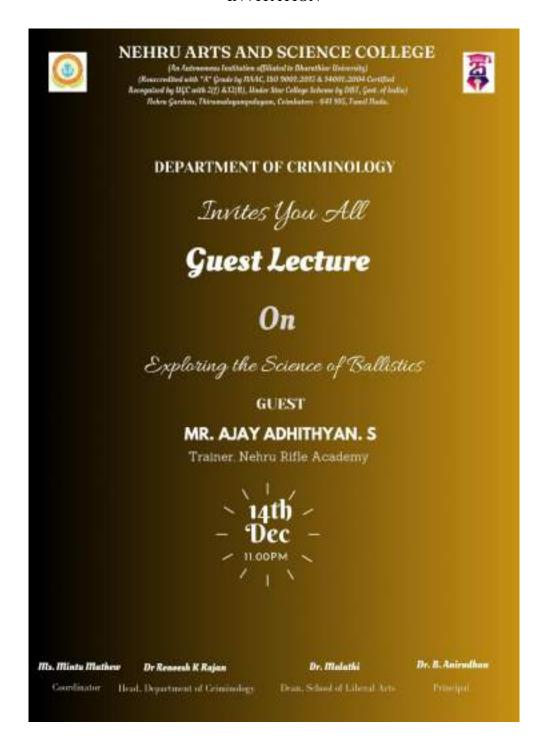

n | 95 %   | 3 %   | 2 % | - | - |
| 2022 - 2023      | The Session Fulfilled your Expectations                     | 85 %   | 15 %  | 5 % | 1 | - |
|                  | The Resource person was a good<br>Communicator              | 90 %   | 7 %   | 3 % | - | - |
|                  | Over all experience of the session                          | 89 %   | 7 %   | 4 % | - | - |
|                  | Rate the Overall                                            | 90.8 % | 7.2 % | 3 % |   | - |

The graphical representation of the data is presented as below:





HoD

Dr. RENEESH.K. RAJAN
Assistant Professor & HOD
Department of Criminology
Nehry Arts And Science College (Autonomous)
Coimbatore, Tamilnadu-641 105.



(AUTONOMOUS)







# SCHOOL OF LIBERAL ARTS DEPARTMENT OF CRIMINOLOGY INVITATION





(AUTONOMOUS)







#### SCHOOL OF LIFE SCIENCES

#### DEPARTMENT OF FORENSIC SCIENCE

#### **Report**

| Name of the School  | School of Liberal Arts        | Nature of the    | Refresher Program – |
|---------------------|-------------------------------|------------------|---------------------|
| and Department:     | Department of Criminology     | Event:           | Skill Development   |
| Title of the Event: | Guest lecture – Exploring the | Metric           | 1.1.3               |
| Title of the Event: | Science of Ballistics         | Category:        | 1.1.3               |
| Place/Venue:        | Criminalagy Classroom         | Date/Duration of | 14 - 12 -2022       |
| r iace/ v enue:     | Criminology Classroom         | the Event:       | 14 - 12 -2022       |

Details of t