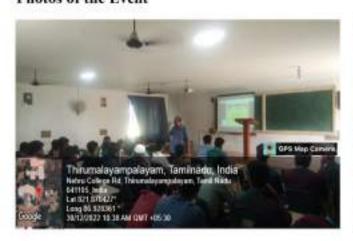

#### Photograph of the Event

HoD/Dean
Dr. N. SHANI
Dean-School of Management
lethru Arts and Science College (Autonomous)
Coimbatore - 641105

(An Autonomous Institution affiliated to Bharathiar University)
(Reaccredited with "A" Grade by NAAC, ISO 9001:2015 & 14001:2004 Certified
Recognized by UGC with 2(f) &12(B), Under Star College Scheme by DBT, Govt. of India)
Nehru Gardens, Thirumalayampalayam, Coimbatore - 641 105, Tamil Nadu.