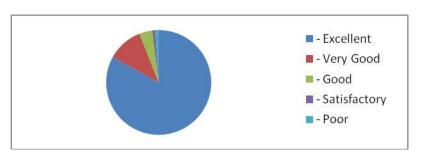

Analysis of Feed back

| Academic<br>Year | Parameters                           | Ex  | VG  | G   | S  | P |
|------------------|--------------------------------------|-----|-----|-----|----|---|
|                  | Time Management                      | 63% | 19% | 17% | 1% | - |
|                  | Content Delivery                     | 60% | 20% | 20% |    | - |
| 2022 2022        | Participative Learning               | 63% | 19% | 18% |    | - |
| 2022-2023        | Event Usefulness                     | 62% | 18% | 16% | 4% | - |
|                  | How would you rate the overall event | 61% | 19% | 15% | 5% | - |
|                  | Rate the overall                     | 59% | 20% | 19% | 2% | - |