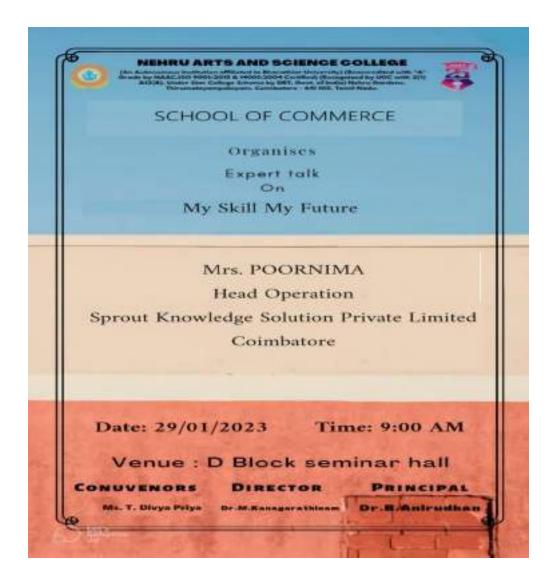

ime management                         | 97        | 21   | 22      | -    |
| 5    | How would you rate the overall Event    | 115       | 18   | 7       | -    |
|      | Overall percentage                      |           | 27   | 17      | -    |

#### The graphical representation of the data is presented as below:



Kund 12/09/2022

HoD

Dr. M. Kanagarathinam, Ph.D.

Dean
School of Commerce
Hehre Arts and Science College (Autonomous)
Coimbatore - 641 105.



(An Autonomous Institution affiliated to Bharathiar University) (Reaccredited with "A" Grade by NAAC, ISO 9001:2015 & 14001:2004 Certified Recognized by UGC with 2(f) &12(B), Under Star College Scheme by DBT, Govt. of India) Nehru Gardens, Thirumalayampalayam, Coimbatore - 641 105, Tamil Nadu.



# SCHOOL OF COMMERCE INVITATION







(An Autonomous Institution affiliated to Bharathiar University)
(Reaccredited with "A" Grade by NAAC, ISO 9001:2015 & 14001:2004 Certified
Recognized by UGC with 2(f) &12(B), Under Star College Scheme by DBT, Govt. of India)
Nehru Gardens, Thirumalayampalayam, Coimbatore - 641 105, Tamil Nadu.



· · · · ·

#### SCHOOL OF COMMERCE

#### REPORT

Name of the Activity :Expert Talk on My Skill My Future

Place/Venue : D Block Seminar Hall
Date/Duration : 29.01.2023,9.00 am

Name of the Resource Person : Mrs. Poornima, Head Operation, Sprout Knowledge Solution

**Details of Resource Person** :Head Operation, Sprout Knowledge SolutionPvt ltd,

Coimbatore

Name of the Convenor : Ms. T. Dhivyapriya

**Number of Participants**: Internal: Student: 137 nos

**Number of Beneficiaries** : 137 nos