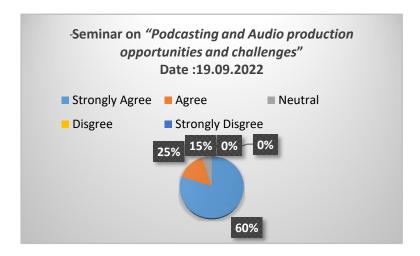

| Relevance of the Topic                       | 20%       | 15%          | 15%  | -            | -    |
|                  | Content of the Session                       | 10%       | 10%          |      | -            | -    |
| 2022-2023        | Duration of the Session                      | 10%       |              |      | -            | -    |
| 2022-2023        | The speaker response to the questions raised | 10%       |              |      | -            | -    |
|                  | Overall rating of the Session                | 10%       |              |      | -            | -    |
| Rate the overall |                                              | 60%       | 25%          | 15%  | -            | -    |

The graphical representation of the data is presented as below