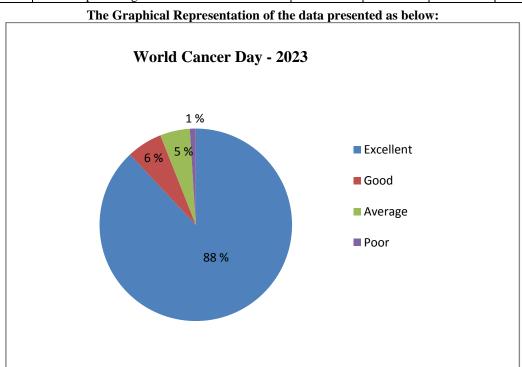

#### FEEDBACK ANALYSIS REPORT

Feedback from Students

| Academic Year | Year / Semester | Branch    | No. of students |
|---------------|-----------------|-----------|-----------------|
| 2022- 2023    | Second Year     | BBA IB/CA | 66 Nos          |
|               | Total           |           | 66 Nos          |

Analysis of Feed back

| Academic<br>Year | Parameters                           | Ex  | VG  | G   | S  | P |
|------------------|--------------------------------------|-----|-----|-----|----|---|
|                  | Time Management                      | 63% | 19% | 17% | 1% | - |
|                  | Content Delivery                     | 60% | 20% | 20% |    | - |
| 2022 2022        | Participative Learning               | 63% | 19% | 18% |    | - |
| 2022-2023        | Event Usefulness                     | 62% | 18% | 16% | 4% | - |
|                  | How would you rate the overall event | 61% | 19% | 15% | 5% | - |
|                  | Rate the overall                     | 59% | 20% | 19% | 2% | - |