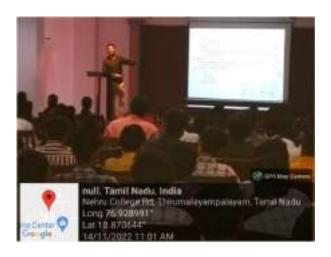

#### Photograph of the Event

HoD/Dean
Dr. N. SHANI
Dean-School of Management
lethru Arts and Science College (Autonomous)
Coimbatore - 641105

(An Autonomous Institution affiliated to Bharathiar University)
(Reaccredited with "A" Grade by NAAC, ISO 9001:2015 & 14001:2004 Certified
Recognized by UGC with 2(f) &12(B), Under Star College Scheme by DBT, Govt. of India)
Nehru Gardens, Thirumalayampalayam, Coimbatore - 641 105, Tamil Nadu.