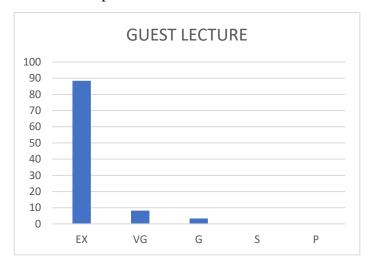

Analysis of Feed back

| Academic<br>Year | Parameters                           | Ex  | VG  | G   | S  | P |
|------------------|--------------------------------------|-----|-----|-----|----|---|
|                  | Time Management                      | 63% | 19% | 17% | 1% | - |
|                  | Content Delivery                     | 60% | 20% | 20% |    | - |
| 2022 2022        | Participative Learning               | 63% | 19% | 18% |    | - |
| 2022-2023        | Event Usefulness                     | 62% | 18% | 16% | 4% | - |
|                  | How would you rate the overall event | 61% | 19% | 15% | 5% | - |
|                  | Rate the overall                     | 59% | 20% | 19% | 2% | - |