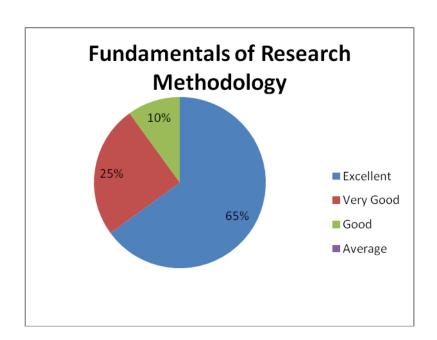

Analysis of Feed back

| Academic<br>Year | Parameters                           | Ex  | VG  | G   | S  | P |
|------------------|--------------------------------------|-----|-----|-----|----|---|
|                  | Time Management                      | 63% | 19% | 17% | 1% | - |
|                  | Content Delivery                     | 60% | 20% | 20% |    | - |
| 2022 2022        | Participative Learning               | 63% | 19% | 18% |    | - |
| 2022-2023        | Event Usefulness                     | 62% | 18% | 16% | 4% | - |
|                  | How would you rate the overall event | 61% | 19% | 15% | 5% | - |
|                  | Rate the overall                     | 59% | 20% | 19% | 2% | - |