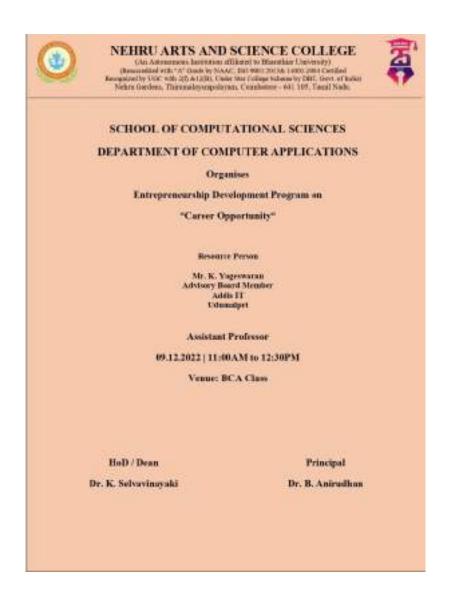

| 1    |
| 2.   | Use of Application Tools             | 27        | 3            | 1    | 1       | 0    |
| 3.   | The Topic of the Event               | 30        | 1            | 1    | 0       | 0    |
| 4.   | Practical Session                    | 30        | 1            | 1    | 0       | 0    |
| 5.   | How would you rate the overall Event | 31        | 1            | 0    | 0       | 0    |
|      | Overall Percentage (%)               | 91        | 4            | 3    | 1       | 1    |







(AUTONOMOUS)





Nehru Gardens, Thirumalayampalayam, Coimbatore - 641 105, Tamil Nadu, India. E-mail:nascoffice@nehrucolleges.com. Web Site: <a href="www.nehrucolleges.net">www.nehrucolleges.net</a>

# SCHOOL OF COMPUTATIONAL SCIENCES DEPARTMENT OF COMPUTER APPLICATIONS INVITATION



(Der K. S. Lvaninayaki)

HoD/Dean



(AUTONOMOUS)

(Affiliated to Bharathiar University Accredited with "A" Grade by NAAC, ISO 9001:2015 (QMS) Certified, Recognized by UGC with 2(f) &12(B), Under Star College Scheme by DBT, Govt. of India)



Nehru Gardens, Thirumalayampalayam, Coimbatore - 641 105, Tamil Nadu, India. E-mail:nascoffice@nehrucolleges.com. Web Site: <a href="www.nehrucolleges.net">www.nehrucolleges.net</a>

## **Internal Quality Assurance Cell**

## Report of Events 2022-2023 (Odd Semester)

| Name of the School and Department: | School of Computational Sciences, Department of Computer Applications | Nature of the Event: *      | Skill<br>Development      |
|------------------------------------|-----------------------------------------------------------------------|-------