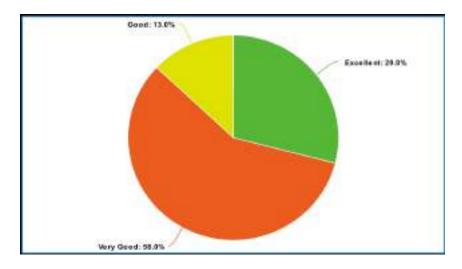

#### FEEDBACK ANALYSIS REPORT

Feedback from Students

| Academic Year | Year / Semester | Branch    | No. of students |
|---------------|-----------------|-----------|-----------------|
| 2022- 2023    | Second Year     | BBA IB/CA | 66 Nos          |
|               | Total           |           | 66 Nos          |

Analysis of Feed back

| Academic<br>Year | Parameters                           | Ex  | VG  | G   | S  | P |
|------------------|--------------------------------------|-----|-----|-----|----|---|
|                  | Time Management                      | 63% | 19% | 17% | 1% | - |
|                  | Content Delivery                     | 60% | 20% | 20% |    | - |
| 2022 2022        | Participative Learning               | 63% | 19% | 18% |    | - |
| 2022-2023        | Event Usefulness                     | 62% | 18% | 16% | 4% | - |
|                  | How would you rate the overall event | 61% | 19% | 15% | 5% | - |
|                  | Rate the overall                     | 59% | 20% | 19% | 2% | - |