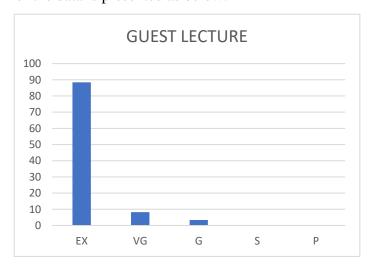

Analysis of Feed back

| Academic<br>Year | Parameters                           | Ex  | VG  | G   | S  | P |
|------------------|--------------------------------------|-----|-----|-----|----|---|
|                  | Time Management                      | 63% | 19% | 17% | 1% | - |
|                  | Content Delivery                     | 60% | 20% | 20% |    | - |
| 2022 2022        | Participative Learning               | 63% | 19% | 18% |    | - |
| 2022-2023        | Event Usefulness                     | 62% | 18% | 16% | 4% | - |
|                  | How would you rate the overall event | 61% | 19% | 15% | 5% | - |
|                  | Rate the overall                     | 59% | 20% | 19% | 2% | - |