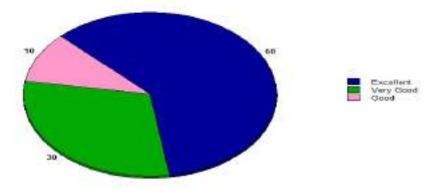

#### FEEDBACK ANALYSIS REPORT

Feedback from Students

| Academic Year | Year / Semester | Branch    | No. of students |
|---------------|-----------------|-----------|-----------------|
| 2022- 2023    | Second Year     | BBA IB/CA | 66 Nos          |
|               | Total           |           | 66 Nos          |

Analysis of Feed back

| Academic<br>Year | Parameters                           | Ex  | VG  | G   | S  | P |
|------------------|--------------------------------------|-----|-----|-----|----|---|
|                  | Time Management                      | 63% | 19% | 17% | 1% | - |
|                  | Content Delivery                     | 60% | 20% | 20% |    | - |
| 2022 2022        | Participative Learning               | 63% | 19% | 18% |    | - |
| 2022-2023        | Event Usefulness                     | 62% | 18% | 16% | 4% | - |
|                  | How would you rate the overall event | 61% | 19% | 15% | 5% | - |
|                  | Rate the overall                     | 59% | 20% | 19% | 2% | - |