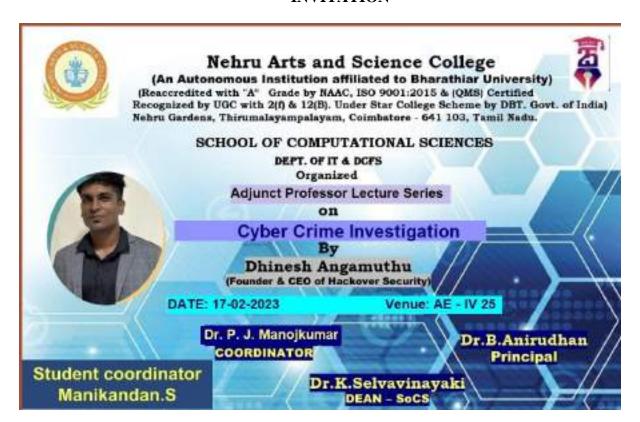

# **Internal Quality Assurance Cell**

Report of Events 2022-2023 (ODD Semester)

| Name of the School and Department: | School of Management                 | Nature of the Event: *      | ADJUNCT LECTURE        |
|------------------------------------|--------------------------------------|-----------------------------|------------------------|
| Title of the Event:                | Investment and Portfolio<br>Analysis | Metric<br>Category: **      | 5.3.1                  |
| Place/Venue:                       | C Block Seminar Hall                 | Date/Duration of the Event: | 06.08.2022<br>10.00 am |

Details of the Resource Person: Dr. P. Sopna

#### Write-up about the Event:

School of Management, Nehru Arts and Science College has organised Adjunct Lecture - Investment and Portfolio Analysis on 06-08-2023 for the students of III BBA IB, CA in which Dr. P. Sopna from United College of Arts and Science, Coimbatore was the resource person.

#### **Outcome of the Event:**

Students were able to understand the financial structure of various industries and technical aspects of risk patterns.