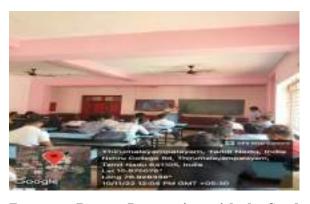

#### Photograph of the Event

HoD/Dean
Dr. N. SHANI
Dean-School of Management
lethru Arts and Science College (Autonomous)
Coimbatore - 641105

(An Autonomous Institution affiliated to Bharathiar University)
(Reaccredited with "A" Grade by NAAC, ISO 9001:2015 & 14001:2004 Certified
Recognized by UGC with 2(f) &12(B), Under Star College Scheme by DBT, Govt. of India)
Nehru Gardens, Thirumalayampalayam, Coimbatore - 641 105, Tamil Nadu.