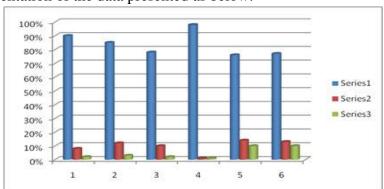

Analysis of Feed back

| Academic<br>Year | Parameters                           | Ex  | VG  | G   | S  | P |
|------------------|--------------------------------------|-----|-----|-----|----|---|
|                  | Time Management                      | 63% | 19% | 17% | 1% | - |
|                  | Content Delivery                     | 60% | 20% | 20% |    | - |
| 2022 2022        | Participative Learning               | 63% | 19% | 18% |    | - |
| 2022-2023        | Event Usefulness                     | 62% | 18% | 16% | 4% | - |
|                  | How would you rate the overall event | 61% | 19% | 15% | 5% | - |
|                  | Rate the overall                     | 59% | 20% | 19% | 2% | - |