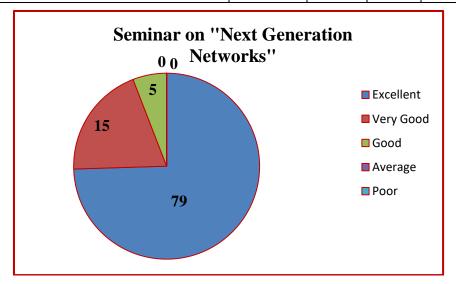

#### FEEDBACK ANALYSIS REPORT

Feedback from Students

| Academic Year | Year / Semester | Branch    | No. of students |
|---------------|-----------------|-----------|-----------------|
| 2022- 2023    | Second Year     | BBA IB/CA | 66 Nos          |
|               | Total           |           | 66 Nos          |

Analysis of Feed back

| Academic<br>Year | Parameters                           | Ex  | VG  | G   | S  | P |
|------------------|--------------------------------------|-----|-----|-----|----|---|
|                  | Time Management                      | 63% | 19% | 17% | 1% | - |
|                  | Content Delivery                     | 60% | 20% | 20% |    | - |
| 2022 2022        | Participative Learning               | 63% | 19% | 18% |    | - |
| 2022-2023        | Event Usefulness                     | 62% | 18% | 16% | 4% | - |
|                  | How would you rate the overall event | 61% | 19% | 15% | 5% | - |
|                  | Rate the overall                     | 59% | 20% | 19% | 2% | - |