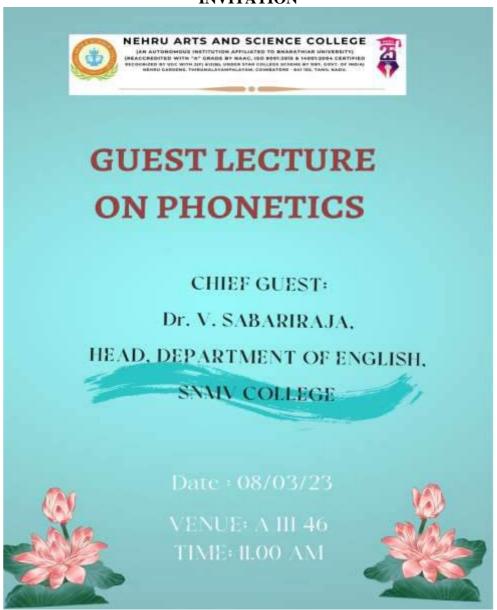

| 62% | 25% | 13% | 1   | - |
| 2022-2023        | Event Usefulness                     | 61% | 20% | 19% | -   | - |
|                  | How would you rate the overall event | 63% | 20% | 17% | 1   | - |
|                  | Rate the overall                     | 62% | 22% | 12% | 4%  | - |



HoD

Associate Professor and Head

Department of English

Nehru Arts and Science College (Autonomous)

Thirumakayampakayam, Coimbatore - 641 105



(An Autonomous Institution affiliated to Bharathiar University)
(Reaccredited with "A" Grade by NAAC, ISO 9001:2015 & 14001:2004 Certified
Recognized by UGC with 2(f) &12(B), Under Star College Scheme by DBT, Govt. of India)
Nehru Gardens, Thirumalayampalayam, Coimbatore- 641105, Tamil Nadu



# SCHOOL OF LIBERAL ARTS DEPARTMENT OF ENGLISH INVITATION







(An Autonomous Institution affiliated to Bharathiar University)
(Reaccredited with "A" Grade by NAAC, ISO 9001:2015 & 14001:2004 Certified
Recognized by UGC with 2(f) &12(B), Under Star College Scheme by DBT, Govt. of India)
Nehru Gardens, Thirumalayampalayam, Coimbatore- 641105, Tamil Nadu



# **Internal Quality Assurance Cell**

## Report of Events 2022-2023 (Even Semester)

| Name of the School and Department: | School of Liberal Arts Department of English | Nature of the Event: *      | Guest Lecture     |
|------------------------------------|----------------------------------------------|-----------------------------|-------------------|
| Title of the Event:                | Guest Lecture on Phonetics                   | Metric<br>Category: **      | Skill Development |
| Pla