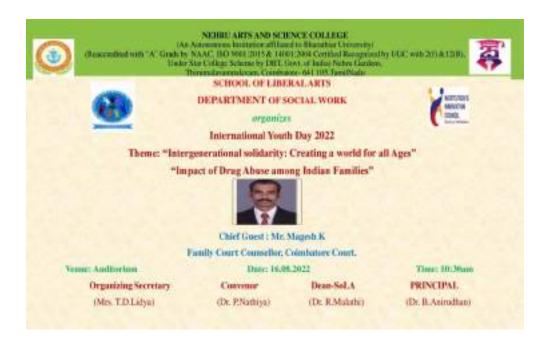

| 3 %   | 2 %   | - | - |
|                  | Over all experience of the session                          | 85 %   | 10 %  | 5 %   | - | 1 |
|                  | Rate the Overall                                            | 88.4 % | 8.2 % | 3.4 % | - | - |

The graphical representation of the data is presented as below:





Dr. RENEESH.K. RAJAN
Assistant Professor & HOD
Department of Criminology
Nehru Arts And Science College (Autonomous)
Coimbatore, Tamilnadu-641 105.





(An Autonomous Institution affiliated to Bharathiar University) (Reaccredited with "A" Grade by NAAC, ISO 9001:2015 & 14001:2004 Certified Recognized by UGC with 2(f) &12(B), Under Star College Scheme by DBT, Govt. of India) Nehru Gardens, Thirumalayampalayam, Coimbatore - 641 105, Tamil Nadu.

#### **INVITATION**





(An Autonomous Institution affiliated to Bharathiar University)
(Reaccredited with "A" Grade by NAAC, ISO 9001:2015 & 14001:2004 Certified
Recognized by UGC with 2(f) &12(B), Under Star College Scheme by DBT, Govt. of India)
Nehru Gardens, Thirumalayampalayam, Coimbatore - 641 105, Tamil Nadu.



#### **REPORT**

Name of the Activity : Extension Activity-International Youth Day

Place/Venue : P.K. Das Auditorium, NASC

**Date/Duration** : 16.08.2022

Name of the Convenor : Ms.T.D.Lidya

Number of Participants : Internal: Students: 800 Staff: 15 External: -Nil

Number of Beneficiaries : 800 Nos

The Department of Social Work has observed International Youth Day on 16.08.23 on the topic "Intergenerational solidarity: Creating a world for all ages".

#### Write-up about the Event:

Depart