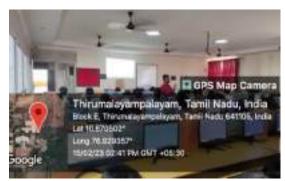

#### **Photograph of the Event**

HoD/Dean
Dr. N. SHANI
Dean-School of Management
Nehru Arts and Science College (Autonomous)
Coimbatore - 641105

(An Autonomous Institution affiliated to Bharathiar University)
(Reaccredited with "A" Grade by NAAC, ISO 9001:2015 & 14001:2004 Certified
Recognized by UGC with 2(f) &12(B), Under Star College Scheme by DBT, Govt. of India)
Nehru Gardens, Thirumalayampalayam, Coimbatore - 641 105, Tamil Nadu.