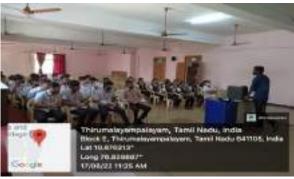

#### Photograph of the Event

HoD/Dean
Dr. N. SHANI
Dean-School of Management
lethru Arts and Science College (Autonomous)
Coimbatore - 641105

(An Autonomous Institution affiliated to Bharathiar University)
(Reaccredited with "A" Grade by NAAC, ISO 9001:2015 & 14001:2004 Certified
Recognized by UGC with 2(f) &12(B), Under Star College Scheme by DBT, Govt. of India)
Nehru Gardens, Thirumalayampalayam, Coimbatore - 641 105, Tamil Nadu.