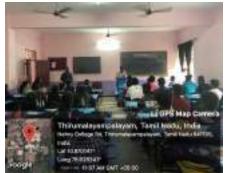

#### Photograph of the Event

HoD/Dean
Dr. N. SHANI
Dean-School of Management
lethru Arts and Science College (Autonomous)
Coimbatore - 641105

(An Autonomous Institution affiliated to Bharathiar University)
(Reaccredited with "A" Grade by NAAC, ISO 9001:2015 & 14001:2004 Certified
Recognized by UGC with 2(f) &12(B), Under Star College Scheme by DBT, Govt. of India)
Nehru Gardens, Thirumalayampalayam, Coimbatore - 641 105, Tamil Nadu.