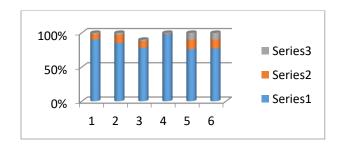

Analysis of Feed back

| Academic<br>Year | Parameters                           | Ex  | VG  | G   | S  | P |
|------------------|--------------------------------------|-----|-----|-----|----|---|
|                  | Time Management                      | 63% | 19% | 17% | 1% | - |
|                  | Content Delivery                     | 60% | 20% | 20% |    | - |
| 2022 2022        | Participative Learning               | 63% | 19% | 18% |    | - |
| 2022-2023        | Event Usefulness                     | 62% | 18% | 16% | 4% | - |
|                  | How would you rate the overall event | 61% | 19% | 15% | 5% | - |
|                  | Rate the overall                     | 59% | 20% | 19% | 2% | - |