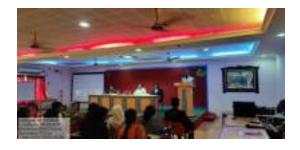

#### Write-up about the Event:

School of Management, Nehru Arts and Science College has organised Adjunct Lecture - Investment and Portfolio Analysis on 06-08-2023 for the students of III BBA IB, CA in which Dr. P. Sopna from United College of Arts and Science, Coimbatore was the resource person.

#### **Outcome of the Event:**

Students were able to understand the financial structure of various industries and technical aspects of risk patterns.

#### Photograph of the Event

HoD/Dean
Dr. N. SHANI
Dean-School of Management
lethru Arts and Science College (Autonomous)
Coimbatore - 641105

(An Autonomous Institution affiliated to Bharathiar University)
(Reaccredited with "A" Grade by NAAC, ISO 9001:2015 & 14001:2004 Certified
Recognized by UGC with 2(f) &12(B), Under Star College Scheme by DBT, Govt. of India)
Nehru Gardens, Thirumalayampalayam, Coimbatore - 641 105, Tamil Nadu.