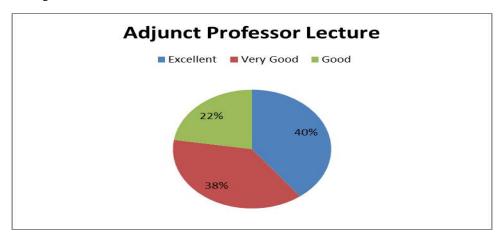

#### FEEDBACK ANALYSIS REPORT

Feedback from Students

| Academic Year | Year / Semester | Branch    | No. of students |
|---------------|-----------------|-----------|-----------------|
| 2022- 2023    | Second Year     | BBA IB/CA | 66 Nos          |
|               | Total           |           | 66 Nos          |

Analysis of Feed back

| Academic<br>Year | Parameters                           | Ex  | VG  | G   | S  | P |
|------------------|--------------------------------------|-----|-----|-----|----|---|
|                  | Time Management                      | 63% | 19% | 17% | 1% | - |
|                  | Content Delivery                     | 60% | 20% | 20% |    | - |
| 2022 2022        | Participative Learning               | 63% | 19% | 18% |    | - |
| 2022-2023        | Event Usefulness                     | 62% | 18% | 16% | 4% | - |
|                  | How would you rate the overall event | 61% | 19% | 15% | 5% | - |
|                  | Rate the overall                     | 59% | 20% | 19% | 2% | - |