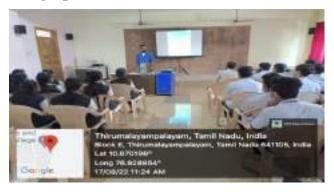

#### Photograph of the Event

HoD/Dean
Dr. N. SHANI
Dean-School of Management
lethru Arts and Science College (Autonomous)
Coimbatore - 641105

(An Autonomous Institution affiliated to Bharathiar University)
(Reaccredited with "A" Grade by NAAC, ISO 9001:2015 & 14001:2004 Certified
Recognized by UGC with 2(f) &12(B), Under Star College Scheme by DBT, Govt. of India)
Nehru Gardens, Thirumalayampalayam, Coimbatore - 641 105, Tamil Nadu.