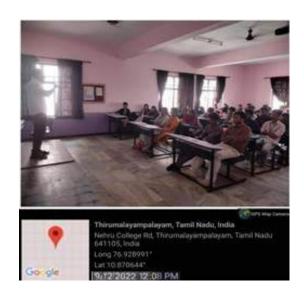

#### Photograph of the Event

HoD/Dean
Dr. N. SHANI
Dean-School of Management
lethru Arts and Science College (Autonomous)
Coimbatore - 641105

(An Autonomous Institution affiliated to Bharathiar University)
(Reaccredited with "A" Grade by NAAC, ISO 9001:2015 & 14001:2004 Certified
Recognized by UGC with 2(f) &12(B), Under Star College Scheme by DBT, Govt. of India)
Nehru Gardens, Thirumalayampalayam, Coimbatore - 641 105, Tamil Nadu.