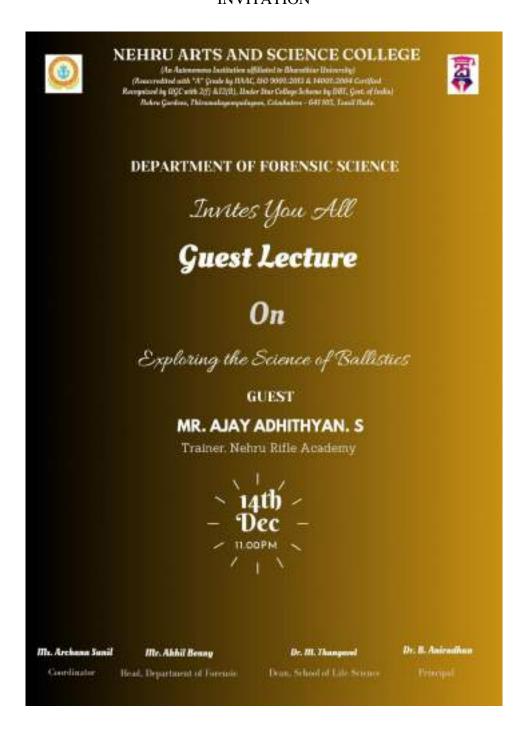

# NEHRU ARTS AND SCIENCE COLLEGE (Autonomous) Coimbatore

# **Internal Quality Assurance Cell**

Report of Events 2022-2023 (ODD Semester)

| Name of the School and Department: | School of Management                 | Nature of the Event: *      | ADJUNCT LECTURE        |
|------------------------------------|--------------------------------------|-----------------------------|------------------------|
| Title of the Event:                | Investment and Portfolio<br>Analysis | Metric<br>Category: **      | 5.3.1                  |
| Place/Venue:                       | C Block Seminar Hall                 | Date/Duration of the Event: | 06.08.2022<br>10.00 am |

Details of the Resource Person: Dr. P. Sopna