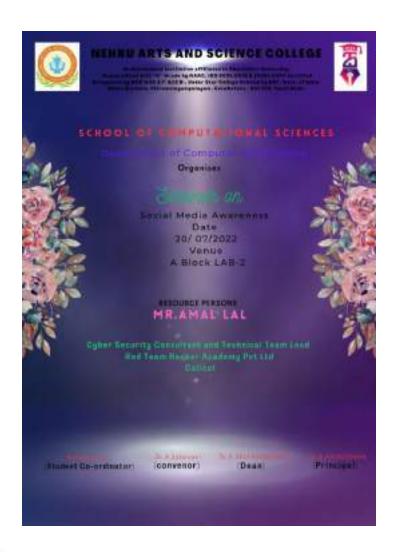

|
| 5.        | How would you rate the overall Event | 101       | 23           | 9    | 0       | 0    |
|           | Overall Percentage (%)               | 79        | 15           | 5    | 1       | 0    |





Dr. K. SELVAVINAYAKI
Dean
School of Computational Sciences
Nehru Arts and Science College

Coimbatere - 105



(AUTONOMOUS)

(Affiliated to Bharathiar University Accredited with "A" Grade by NAAC, ISO 9001:2015 (QMS) Certified, Recognized by UGC with 2(f) &12(B), Under Star College Scheme by DBT, Govt. of India)



Nehru Gardens, Thirumalayampalayam, Coimbatore - 641 105, Tamil Nadu, India. E-mail:nascoffice@nehrucolleges.com. Web Site: <a href="www.nehrucolleges.net">www.nehrucolleges.net</a>

# SCHOOL OF COMPUTATIONAL SCIENCES DEPARTMENT OF COMPUTER APPLICATIONS INVITATION



(Kir. K. Salvani rayan)

HoD/Dean

Dr. K. SELVAVINAYAKI

School of Computational Sciences
Nehru Arts and Science College
Coimbatere - 105



(AUTONOMOUS)

(Affiliated to Bharathiar University Accredited with "A" Grade by NAAC, ISO 9001:2015 (QMS) Certified, Recognized by UGC with 2(f) &12(B), Under Star College Scheme by DBT, Govt. of India)



Nehru Gardens, Thirumalayampalayam, Coimbatore - 641 105, Tamil Nadu, India. E-mail:nascoffice@nehrucolleges.com. Web Site: <a href="www.nehrucolleges.net">www.nehrucolleges.net</a>

#### **Internal Quality Assurance Cell**

### Report of Events 2022-2023 (EVEN Semester)

| Name of the School and Department: | School of Computational Sciences,<br>Department of Computer<br>Applications | Nature of the Event: *      | Skill<br>Development       |
|-