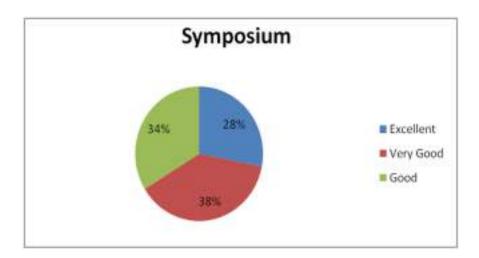

Analysis of Feed back

| Academic<br>Year | Parameters                           | Ex  | VG  | G   | S  | P |
|------------------|--------------------------------------|-----|-----|-----|----|---|
|                  | Time Management                      | 63% | 19% | 17% | 1% | - |
|                  | Content Delivery                     | 60% | 20% | 20% |    | - |
| 2022 2022        | Participative Learning               | 63% | 19% | 18% |    | - |
| 2022-2023        | Event Usefulness                     | 62% | 18% | 16% | 4% | - |
|                  | How would you rate the overall event | 61% | 19% | 15% | 5% | - |
|                  | Rate the overall                     | 59% | 20% | 19% | 2% | - |