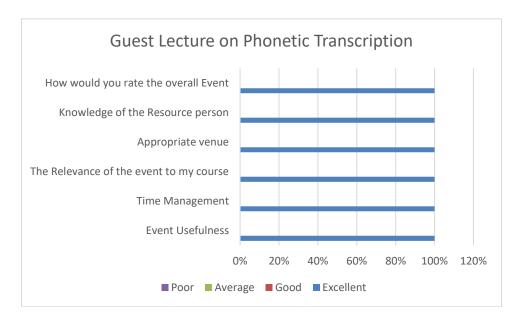

#### FEEDBACK ANALYSIS REPORT

Feedback from Students

| Academic Year | Year / Semester | Branch    | No. of students |
|---------------|-----------------|-----------|-----------------|
| 2022- 2023    | Second Year     | BBA IB/CA | 66 Nos          |
|               | Total           |           | 66 Nos          |

Analysis of Feed back

| Academic<br>Year | Parameters                           | Ex  | VG  | G   | S  | P |
|------------------|--------------------------------------|-----|-----|-----|----|---|
|                  | Time Management                      | 63% | 19% | 17% | 1% | - |
|                  | Content Delivery                     | 60% | 20% | 20% |    | - |
| 2022 2022        | Participative Learning               | 63% | 19% | 18% |    | - |
| 2022-2023        | Event Usefulness                     | 62% | 18% | 16% | 4% | - |
|                  | How would you rate the overall event | 61% | 19% | 15% | 5% | - |
|                  | Rate the overall                     | 59% | 20% | 19% | 2% | - |