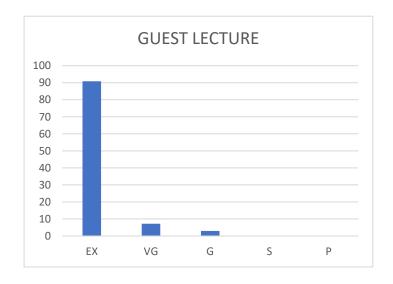

Analysis of Feed back

| Academic<br>Year | Parameters                           | Ex  | VG  | G   | S  | P |
|------------------|--------------------------------------|-----|-----|-----|----|---|
|                  | Time Management                      | 63% | 19% | 17% | 1% | - |
|                  | Content Delivery                     | 60% | 20% | 20% |    | - |
| 2022 2022        | Participative Learning               | 63% | 19% | 18% |    | - |
| 2022-2023        | Event Usefulness                     | 62% | 18% | 16% | 4% | - |
|                  | How would you rate the overall event | 61% | 19% | 15% | 5% | - |
|                  | Rate the overall                     | 59% | 20% | 19% | 2% | - |