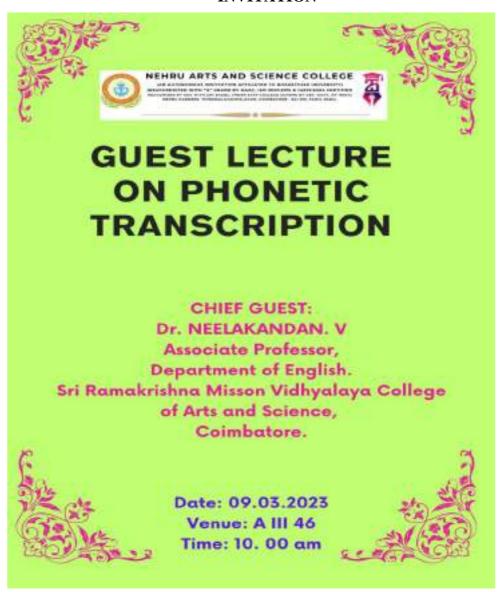

#### SCHOOL OF MANAGEMENT INVITATION

HoD/Dean

Dr. N. SHANI
Dean-School of Management
Nehru Arts and Science College (Autonomous)
Colmbatore - 641105

# **Internal Quality Assurance Cell**

**Report of Events 2022-2023 (Odd Semester)** 

| Name of the School and Department: | School of<br>Management  | Nature of the Event:        | Invited Talk                     |
|------------------------------------|--------------------------|-----------------------------|----------------------------------|
| Title of the Event:                | Business<br>Model Canvas | Metric Category: **         | 3.3.2                            |
| Place/Venue:                       | C-Block<br>Seminar Hall  | Date/Duration of the Event: | 20.07.2022<br>11.00 am – 1.00 pm |