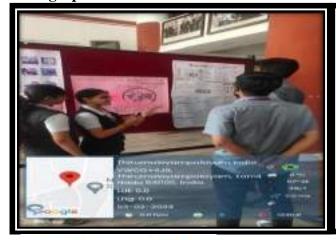

#### Write-up about the Event:

School of Management, Nehru Arts and Science College has organised Adjunct Lecture - Investment and Portfolio Analysis on 06-08-2023 for the students of III BBA IB, CA in which Dr. P. Sopna from United College of Arts and Science, Coimbatore was the resource person.

#### Photograph of the Event

HoD/Dean
Dr. N. SHANI
Dean-School of Management
lethru Arts and Science College (Autonomous)
Coimbatore - 641105

(An Autonomous Institution affiliated to Bharathiar University)
(Reaccredited with "A" Grade by NAAC, ISO 9001:2015 & 14001:2004 Certified
Recognized by UGC with 2(f) &12(B), Under Star College Scheme by DBT, Govt. of India)
Nehru Gardens, Thirumalayampalayam, Coimbatore - 641 105, Tamil Nadu.