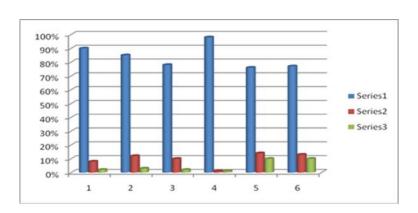

#### FEEDBACK ANALYSIS REPORT

Feedback from Students

| Academic Year | Year / Semester | Branch    | No. of students |
|---------------|-----------------|-----------|-----------------|
| 2022- 2023    | Second Year     | BBA IB/CA | 66 Nos          |
|               | Total           |           | 66 Nos          |

Analysis of Feed back

| Academic<br>Year | Parameters                           | Ex  | VG  | G   | S  | P |
|------------------|--------------------------------------|-----|-----|-----|----|---|
|                  | Time Management                      | 63% | 19% | 17% | 1% | - |
|                  | Content Delivery                     | 60% | 20% | 20% |    | - |
| 2022 2022        | Participative Learning               | 63% | 19% | 18% |    | - |
| 2022-2023        | Event Usefulness                     | 62% | 18% | 16% | 4% | - |
|                  | How would you rate the overall event | 61% | 19% | 15% | 5% | - |
|                  | Rate the overall                     | 59% | 20% | 19% | 2% | - |