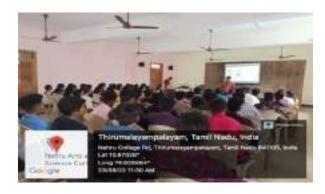

#### Write-up about the Event:

School of Management, Nehru Arts and Science College has organised Adjunct Lecture - Investment and Portfolio Analysis on 06-08-2023 for the students of III BBA IB, CA in which Dr. P. Sopna from United College of Arts and Science, Coimbatore was the resource person.

#### **Outcome of the Event:**

Students were able to understand the financial structure of various industries and technical aspects of risk patterns.

#### Photograph of the Event

HoD/Dean
Dr. N. SHANI
Dean-School of Management
lethru Arts and Science College (Autonomous)
Coimbatore - 641105

(An Autonomous Institution affiliated to Bharathiar University)
(Reaccredited with "A" Grade by NAAC, ISO 9001:2015 & 14001:2004 Certified
Recognized by UGC with 2(f) &12(B), Under Star College Scheme by DBT, Govt. of India)
Nehru Gardens, Thirumalayampalayam, Coimbatore - 641 105, Tamil Nadu.