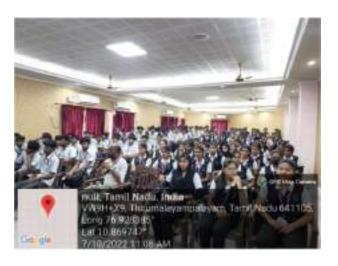

#### Write-up about the Event:

School of Management, Nehru Arts and Science College has organised Adjunct Lecture - Investment and Portfolio Analysis on 06-08-2023 for the students of III BBA IB, CA in which Dr. P. Sopna from United College of Arts and Science, Coimbatore was the resource person.

#### **Outcome of the Event:**

Students were able to understand the financial structure of various industries and technical aspects of risk patterns.