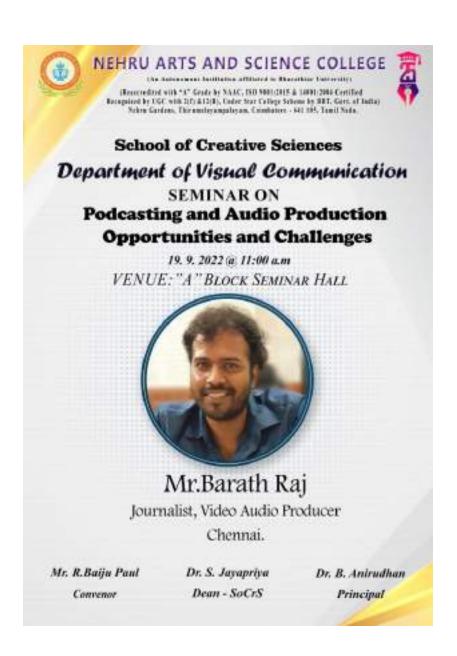

|              |      | -            | -    |
|                  | Overall rating of the Session                | 20%       |              |      | -            | -    |
| Rate the overall |                                              | 85%       | 10%          | 5%   | -            | -    |

The graphical representation of the data is presented as below



Head of the Dypertment
Department of visual Communication
Nehru Arts and Science College
Coimbatore - 841 105.



(An Autonomous Institution affiliated to Bharathiar University)
(Reaccredited with "A" Grade by NAAC, ISO 9001:2015 & 14001:2004 Certified
Recognized by UGC with 2(f) &12(B), Under Star College Scheme by DBT, Govt. of India)
Nehru Gardens, Thirumalayampalayam, Coimbatore - 641 105, Tamil Nadu.



#### **INVITATION**





(An Autonomous Institution affiliated to Bharathiar University)
(Reaccredited with "A" Grade by NAAC, ISO 9001:2015 & 14001:2004 Certified
Recognized by UGC with 2(f) &12(B), Under Star College Scheme by DBT, Govt. of India)
Nehru Gardens, Thirumalayampalayam, Coimbatore - 641 105, Tamil Nadu.



Report

| Name of the School and Department: | School of Creative Sciences and<br>Visual Communication        |                             |                  |
|------------------------------------|----------------------------------------------------------------|-----------------------------|------------------|
| Title of the Event:                | "Podcasting and Audio production opportunities and challenges" | Metric<br>Category:         | Employability    |
| Place/Venue: