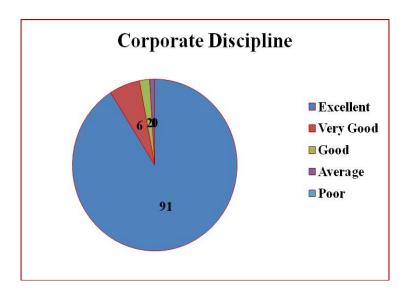

#### FEEDBACK ANALYSIS REPORT

Feedback from Students

| Academic Year | Year / Semester | Branch    | No. of students |
|---------------|-----------------|-----------|-----------------|
| 2022- 2023    | Second Year     | BBA IB/CA | 66 Nos          |
|               | Total           |           | 66 Nos          |

Analysis of Feed back

| Academic<br>Year | Parameters                           | Ex  | VG  | G   | S  | P |
|------------------|--------------------------------------|-----|-----|-----|----|---|
|                  | Time Management                      | 63% | 19% | 17% | 1% | - |
|                  | Content Delivery                     | 60% | 20% | 20% |    | - |
| 2022 2022        | Participative Learning               | 63% | 19% | 18% |    | - |
| 2022-2023        | Event Usefulness                     | 62% | 18% | 16% | 4% | - |
|                  | How would you rate the overall event | 61% | 19% | 15% | 5% | - |
|                  | Rate the overall                     | 59% | 20% | 19% | 2% | - |