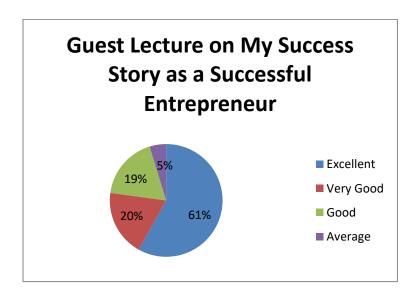

#### FEEDBACK ANALYSIS REPORT

Feedback from Students

| Academic Year | Year / Semester | Branch    | No. of students |
|---------------|-----------------|-----------|-----------------|
| 2022- 2023    | Second Year     | BBA IB/CA | 66 Nos          |
|               | Total           |           | 66 Nos          |

Analysis of Feed back

| Academic<br>Year | Parameters                           | Ex  | VG  | G   | S  | P |
|------------------|--------------------------------------|-----|-----|-----|----|---|
|                  | Time Management                      | 63% | 19% | 17% | 1% | - |
|                  | Content Delivery                     | 60% | 20% | 20% |    | - |
| 2022 2022        | Participative Learning               | 63% | 19% | 18% |    | - |
| 2022-2023        | Event Usefulness                     | 62% | 18% | 16% | 4% | - |
|                  | How would you rate the overall event | 61% | 19% | 15% | 5% | - |
|                  | Rate the overall                     | 59% | 20% | 19% | 2% | - |