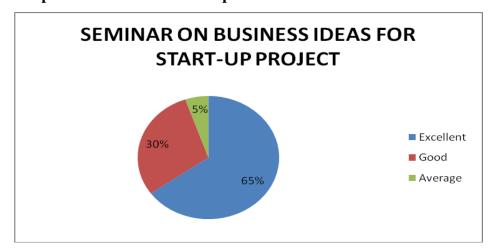

#### FEEDBACK ANALYSIS REPORT

Feedback from Students

| Academic Year | Year / Semester | Branch    | No. of students |
|---------------|-----------------|-----------|-----------------|
| 2022- 2023    | Second Year     | BBA IB/CA | 66 Nos          |
|               | Total           |           | 66 Nos          |

Analysis of Feed back

| Academic<br>Year | Parameters                           | Ex  | VG  | G   | S  | P |
|------------------|--------------------------------------|-----|-----|-----|----|---|
|                  | Time Management                      | 63% | 19% | 17% | 1% | - |
|                  | Content Delivery                     | 60% | 20% | 20% |    | - |
| 2022 2022        | Participative Learning               | 63% | 19% | 18% |    | - |
| 2022-2023        | Event Usefulness                     | 62% | 18% | 16% | 4% | - |
|                  | How would you rate the overall event | 61% | 19% | 15% | 5% | - |
|                  | Rate the overall                     | 59% | 20% | 19% | 2% | - |