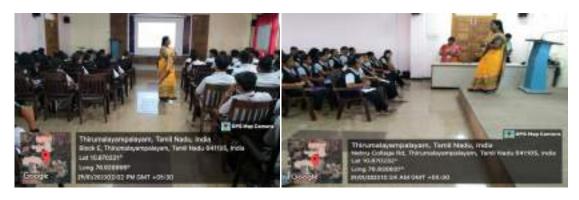

#### Write-up about the Event:

School of Management, Nehru Arts and Science College has organised Adjunct Lecture - Investment and Portfolio Analysis on 06-08-2023 for the students of III BBA IB, CA in which Dr. P. Sopna from United College of Arts and Science, Coimbatore was the resource person.

#### **Outcome of the Event:**

Students were able to understand the financial structure of various industries and technical aspects of risk patterns.

#### Photograph of the Event

HoD/Dean
Dr. N. SHANI
Dean-School of Management
lethru Arts and Science College (Autonomous)
Coimbatore - 641105

(An Autonomous Institution affiliated to Bharathiar University)
(Reaccredited with "A" Grade by NAAC, ISO 9001:2015 & 14001:2004 Certified
Recognized by UGC with 2(f) &12(B), Under Star College Scheme by DBT, Govt. of India)
Nehru Gardens, Thirumalayampalayam, Coimbatore - 641 105, Tamil Nadu.