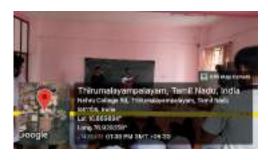

#### Write-up about the Event:

School of Management organised an Invited Talk on BusinessModel Canvas (BMC). 86 students from BBA CA and LOG participated. Mr. Sabari Girish G Nair, Consultant, E – Commerce, Freelancer was the resource person.

#### **Outcome of the Event:**

The Students learned basic knowledge and benefits of BusinessModel Canvas (BMC), which would enable to develop innovative business ideas.

#### **Photograph of the Event**

HoD/Dean
Dr. N. SHANI
Dean-School of Management
Nehru Arts and Science College (Autonomous)
Coimbatore - 641105

(An Autonomous Institution affiliated to Bharathiar University)
(Reaccredited with "A" Grade by NAAC, ISO 9001:2015 & 14001:2004 Certified
Recognized by UGC with 2(f) &12(B), Under Star College Scheme by DBT, Govt. of India)
Nehru Gardens, Thirumalayampalayam, Coimbatore - 641 105, Tamil Nadu.