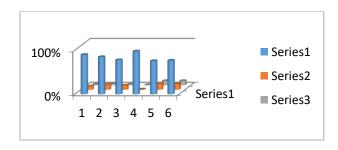

Analysis of Feed back

| Academic<br>Year | Parameters                           | Ex  | VG  | G   | S  | P |
|------------------|--------------------------------------|-----|-----|-----|----|---|
|                  | Time Management                      | 63% | 19% | 17% | 1% | - |
|                  | Content Delivery                     | 60% | 20% | 20% |    | - |
| 2022 2022        | Participative Learning               | 63% | 19% | 18% |    | - |
| 2022-2023        | Event Usefulness                     | 62% | 18% | 16% | 4% | - |
|                  | How would you rate the overall event | 61% | 19% | 15% | 5% | - |
|                  | Rate the overall                     | 59% | 20% | 19% | 2% | - |