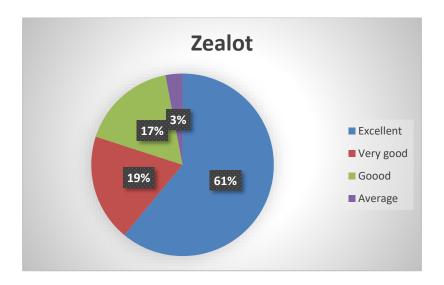

Analysis of Feed back

| Academic<br>Year | Parameters                           | Ex  | VG  | G   | S  | P |
|------------------|--------------------------------------|-----|-----|-----|----|---|
|                  | Time Management                      | 63% | 19% | 17% | 1% | - |
|                  | Content Delivery                     | 60% | 20% | 20% |    | - |
| 2022 2022        | Participative Learning               | 63% | 19% | 18% |    | - |
| 2022-2023        | Event Usefulness                     | 62% | 18% | 16% | 4% | - |
|                  | How would you rate the overall event | 61% | 19% | 15% | 5% | - |
|                  | Rate the overall                     | 59% | 20% | 19% | 2% | - |