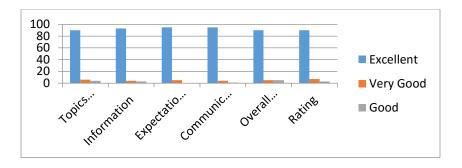

Analysis of Feed back

| Academic<br>Year | Parameters                           | Ex  | VG  | G   | S  | P |
|------------------|--------------------------------------|-----|-----|-----|----|---|
|                  | Time Management                      | 63% | 19% | 17% | 1% | - |
|                  | Content Delivery                     | 60% | 20% | 20% |    | - |
| 2022 2022        | Participative Learning               | 63% | 19% | 18% |    | - |
| 2022-2023        | Event Usefulness                     | 62% | 18% | 16% | 4% | - |
|                  | How would you rate the overall event | 61% | 19% | 15% | 5% | - |
|                  | Rate the overall                     | 59% | 20% | 19% | 2% | - |