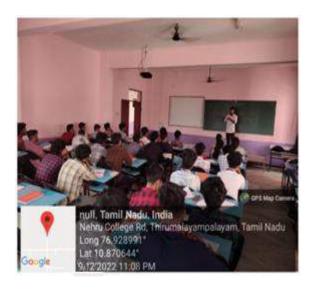

#### Photograph of the Event

HoD/Dean
Dr. N. SHANI
Dean-School of Management
lethru Arts and Science College (Autonomous)
Coimbatore - 641105

(An Autonomous Institution affiliated to Bharathiar University)
(Reaccredited with "A" Grade by NAAC, ISO 9001:2015 & 14001:2004 Certified
Recognized by UGC with 2(f) &12(B), Under Star College Scheme by DBT, Govt. of India)
Nehru Gardens, Thirumalayampalayam, Coimbatore - 641 105, Tamil Nadu.