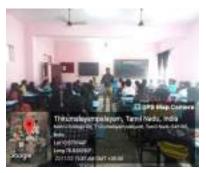

#### Photograph of the Event

HoD/Dean
Dr. N. SHANI
Dean-School of Management
lethru Arts and Science College (Autonomous)
Coimbatore - 641105

(An Autonomous Institution affiliated to Bharathiar University)
(Reaccredited with "A" Grade by NAAC, ISO 9001:2015 & 14001:2004 Certified
Recognized by UGC with 2(f) &12(B), Under Star College Scheme by DBT, Govt. of India)
Nehru Gardens, Thirumalayampalayam, Coimbatore - 641 105, Tamil Nadu.