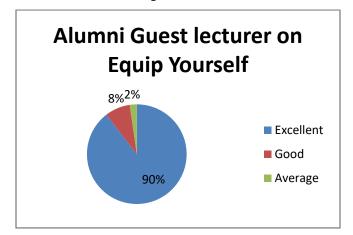

#### FEEDBACK ANALYSIS REPORT

Feedback from Students

| Academic Year | Year / Semester | Branch    | No. of students |
|---------------|-----------------|-----------|-----------------|
| 2022- 2023    | Second Year     | BBA IB/CA | 66 Nos          |
|               | Total           |           | 66 Nos          |

Analysis of Feed back

| Academic<br>Year | Parameters                           | Ex  | VG  | G   | S  | P |
|------------------|--------------------------------------|-----|-----|-----|----|---|
|                  | Time Management                      | 63% | 19% | 17% | 1% | - |
|                  | Content Delivery                     | 60% | 20% | 20% |    | - |
| 2022 2022        | Participative Learning               | 63% | 19% | 18% |    | - |
| 2022-2023        | Event Usefulness                     | 62% | 18% | 16% | 4% | - |
|                  | How would you rate the overall event | 61% | 19% | 15% | 5% | - |
|                  | Rate the overall                     | 59% | 20% | 19% | 2% | - |