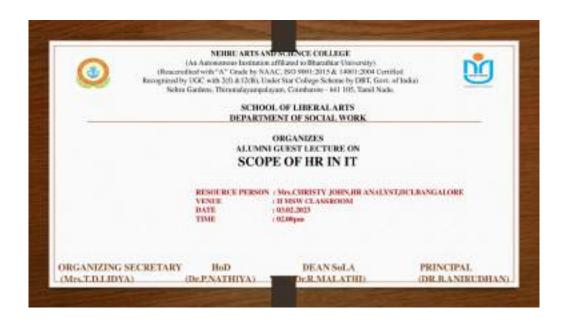

# NEHRU ARTS AND SCIENCE COLLEGE (Autonomous) Coimbatore

# **Internal Quality Assurance Cell**

Report of Events 2022-2023 (ODD Semester)

| Name of the School and Department: | School of Management                 | Nature of the Event: *      | ADJUNCT LECTURE        |
|------------------------------------|--------------------------------------|-----------------------------|------------------------|
| Title of the Event:                | Investment and Portfolio<br>Analysis | Metric<br>Category: **      | 5.3.1                  |
| Place/Venue:                       | C Block Seminar Hall                 | Date/Duration of the Event: | 06.08.2022<br>10.00 am |

Details of the Resource Person: Dr. P. Sopna

#### Write-up about the Event:

School of Management, Nehru Arts and Science College has organised Adjunct Lecture - Investment and Portfolio Analysis on 06-08-2023 for the students of III BBA IB, CA in which Dr. P. Sopna from United College of Arts and Science, Coimbatore was the resource person.