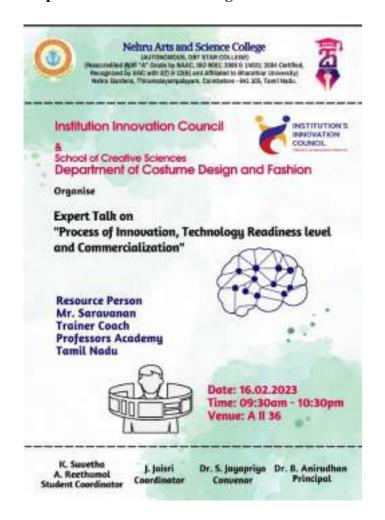

# **Internal Quality Assurance Cell**

Report of Events 2022-2023 (ODD Semester)

| Name of the School and Department: | School of Management                 | Nature of the Event: *      | ADJUNCT LECTURE        |
|------------------------------------|--------------------------------------|-----------------------------|------------------------|
| Title of the Event:                | Investment and Portfolio<br>Analysis | Metric<br>Category: **      | 5.3.1                  |
| Place/Venue:                       | C Block Seminar Hall                 | Date/Duration of the Event: | 06.08.2022<br>10.00 am |

Details of the Resource Person: Dr. P. Sopna

#### Write-up about the Event:

School of Management, Nehru Arts and Science College has organised Adjunct Lecture - Investment and Portfolio Analysis on 06-08-2023 for the students of III BBA IB, CA in which Dr. P. Sopna from United College of Arts and Science, Coimbatore was the resource person.

#### **Outcome of the Event:**

Students were able to understand the financial structure of various industries and technical aspects of risk patterns.