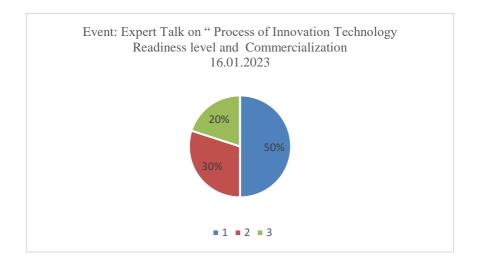

#### FEEDBACK ANALYSIS REPORT

Feedback from Students

| Academic Year | Year / Semester | Branch    | No. of students |
|---------------|-----------------|-----------|-----------------|
| 2022- 2023    | Second Year     | BBA IB/CA | 66 Nos          |
|               | Total           |           | 66 Nos          |

Analysis of Feed back

| Academic<br>Year | Parameters                           | Ex  | VG  | G   | S  | P |
|------------------|--------------------------------------|-----|-----|-----|----|---|
|                  | Time Management                      | 63% | 19% | 17% | 1% | - |
|                  | Content Delivery                     | 60% | 20% | 20% |    | - |
| 2022 2022        | Participative Learning               | 63% | 19% | 18% |    | - |
| 2022-2023        | Event Usefulness                     | 62% | 18% | 16% | 4% | - |
|                  | How would you rate the overall event | 61% | 19% | 15% | 5% | - |
|                  | Rate the overall                     | 59% | 20% | 19% | 2% | - |