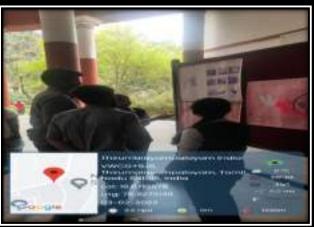

#### Write-up about the Event:

School of Management organised an Invited Talk on BusinessModel Canvas (BMC). 86 students from BBA CA and LOG participated. Mr. Sabari Girish G Nair, Consultant, E – Commerce, Freelancer was the resource person.

#### **Photograph of the Event**

HoD/Dean
Dr. N. SHANI
Dean-School of Management
Nehru Arts and Science College (Autonomous)
Coimbatore - 641105

(An Autonomous Institution affiliated to Bharathiar University)
(Reaccredited with "A" Grade by NAAC, ISO 9001:2015 & 14001:2004 Certified
Recognized by UGC with 2(f) &12(B), Under Star College Scheme by DBT, Govt. of India)
Nehru Gardens, Thirumalayampalayam, Coimbatore - 641 105, Tamil Nadu.