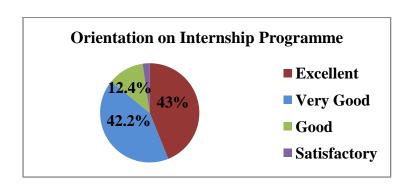

Analysis of Feed back

| Academic<br>Year | Parameters                           | Ex  | VG  | G   | S  | P |
|------------------|--------------------------------------|-----|-----|-----|----|---|
|                  | Time Management                      | 63% | 19% | 17% | 1% | - |
|                  | Content Delivery                     | 60% | 20% | 20% |    | - |
| 2022 2022        | Participative Learning               | 63% | 19% | 18% |    | - |
| 2022-2023        | Event Usefulness                     | 62% | 18% | 16% | 4% | - |
|                  | How would you rate the overall event | 61% | 19% | 15% | 5% | - |
|                  | Rate the overall                     | 59% | 20% | 19% | 2% | - |