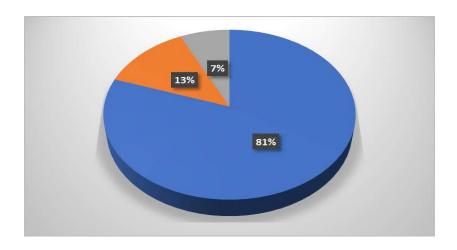

#### FEEDBACK ANALYSIS REPORT

Feedback from Students

| Academic Year | Year / Semester | Branch    | No. of students |
|---------------|-----------------|-----------|-----------------|
| 2022- 2023    | Second Year     | BBA IB/CA | 66 Nos          |
|               | Total           |           | 66 Nos          |

Analysis of Feed back

| Academic<br>Year | Parameters                           | Ex  | VG  | G   | S  | P |
|------------------|--------------------------------------|-----|-----|-----|----|---|
|                  | Time Management                      | 63% | 19% | 17% | 1% | - |
|                  | Content Delivery                     | 60% | 20% | 20% |    | - |
| 2022 2022        | Participative Learning               | 63% | 19% | 18% |    | - |
| 2022-2023        | Event Usefulness                     | 62% | 18% | 16% | 4% | - |
|                  | How would you rate the overall event | 61% | 19% | 15% | 5% | - |
|                  | Rate the overall                     | 59% | 20% | 19% | 2% | - |