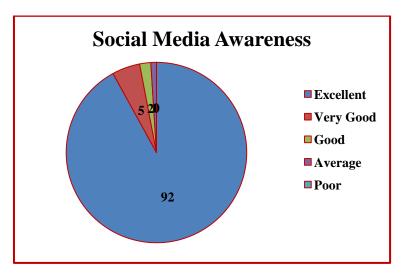

#### FEEDBACK ANALYSIS REPORT

Feedback from Students

| Academic Year | Year / Semester | Branch    | No. of students |
|---------------|-----------------|-----------|-----------------|
| 2022- 2023    | Second Year     | BBA IB/CA | 66 Nos          |
|               | Total           |           | 66 Nos          |

Analysis of Feed back

| Academic<br>Year | Parameters                           | Ex  | VG  | G   | S  | P |
|------------------|--------------------------------------|-----|-----|-----|----|---|
|                  | Time Management                      | 63% | 19% | 17% | 1% | - |
|                  | Content Delivery                     | 60% | 20% | 20% |    | - |
| 2022 2022        | Participative Learning               | 63% | 19% | 18% |    | - |
| 2022-2023        | Event Usefulness                     | 62% | 18% | 16% | 4% | - |
|                  | How would you rate the overall event | 61% | 19% | 15% | 5% | - |
|                  | Rate the overall                     | 59% | 20% | 19% | 2% | - |