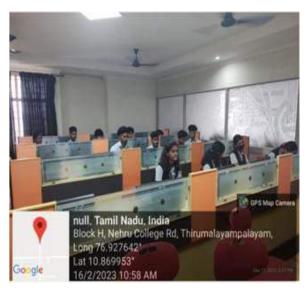

#### Write-up about the Event:

School of Management, Nehru Arts and Science College has organised Adjunct Lecture - Investment and Portfolio Analysis on 06-08-2023 for the students of III BBA IB, CA in which Dr. P. Sopna from United College of Arts and Science, Coimbatore was the resource person.

#### Photograph of the Event

HoD/Dean
Dr. N. SHANI
Dean-School of Management
lethru Arts and Science College (Autonomous)
Coimbatore - 641105

(An Autonomous Institution affiliated to Bharathiar University)
(Reaccredited with "A" Grade by NAAC, ISO 9001:2015 & 14001:2004 Certified
Recognized by UGC with 2(f) &12(B), Under Star College Scheme by DBT, Govt. of India)
Nehru Gardens, Thirumalayampalayam, Coimbatore - 641 105, Tamil Nadu.