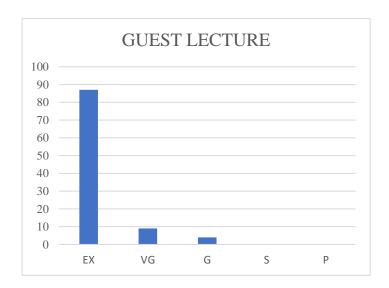

#### FEEDBACK ANALYSIS REPORT

Feedback from Students

| Academic Year | Year / Semester | Branch    | No. of students |
|---------------|-----------------|-----------|-----------------|
| 2022- 2023    | Second Year     | BBA IB/CA | 66 Nos          |
|               | Total           |           | 66 Nos          |

Analysis of Feed back

| Academic<br>Year | Parameters                           | Ex  | VG  | G   | S  | P |
|------------------|--------------------------------------|-----|-----|-----|----|---|
|                  | Time Management                      | 63% | 19% | 17% | 1% | - |
|                  | Content Delivery                     | 60% | 20% | 20% |    | - |
| 2022 2022        | Participative Learning               | 63% | 19% | 18% |    | - |
| 2022-2023        | Event Usefulness                     | 62% | 18% | 16% | 4% | - |
|                  | How would you rate the overall event | 61% | 19% | 15% | 5% | - |
|                  | Rate the overall                     | 59% | 20% | 19% | 2% | - |