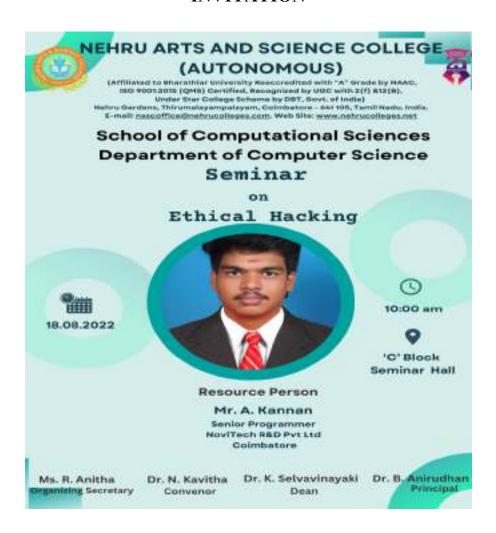

livery                      | 26% | 64% | 10% | - |
|                  | Effectiveness of the activity | 27% | 61% | 12% | - |
|                  | Rate the overall              | 29% | 58% | 13% | - |

Ex - Excellent G - Good

VG - Very Good S - Satisfactory

#### The Graphical Representation of the data is prescribed as below:



HEAD OF THE DEPARTMENT DEpartment of Computer Science Network Arts and Science College.

Colmbatore - 641 105.



(An Autonomous Institution affiliated to Bharathiar University)
(Reaccredited with "A" Grade by NAAC, ISO 9001:2015 & 14001:2004 Certified
Recognized by UGC with 2(f) &12(B), Under Star College Scheme by DBT, Govt. of India)
Nehru Gardens, Thirumalayampalayam, Coimbatore - 641 105, Tamil Nadu.



.....

# SCHOOL OF COMPUTATIONAL SCIENCES INVITATION





(An Autonomous Institution affiliated to Bharathiar University)
(Reaccredited with "A" Grade by NAAC, ISO 9001:2015 & 14001:2004 Certified
Recognized by UGC with 2(f) &12(B), Under Star College Scheme by DBT, Govt. of India)
Nehru Gardens, Thirumalayampalayam, Coimbatore - 641 105, Tamil Nadu.



**Internal Quality Assurance Cell Report of Events 2022-2023 (Odd Semester)** 

| Name of the<br>School and<br>Department: | School of Computational Sciences- Department of Computer Science and Data Science | Nature of the Event: *      | Seminar                                 |
|------------------------------------------|-----------------------------------------------------------------------------------|-----------------------------|-----------------------------------------|
| Title of the<b