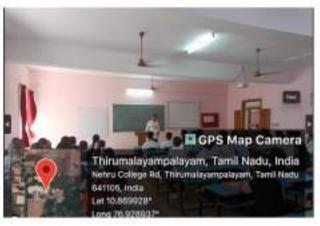

#### **Photograph of the Event**

HoD/Dean
Dr. N. SHANI
Dean-School of Management
Nehru Arts and Science College (Autonomous)
Coimbatore - 641105

(An Autonomous Institution affiliated to Bharathiar University)
(Reaccredited with "A" Grade by NAAC, ISO 9001:2015 & 14001:2004 Certified
Recognized by UGC with 2(f) &12(B), Under Star College Scheme by DBT, Govt. of India)
Nehru Gardens, Thirumalayampalayam, Coimbatore - 641 105, Tamil Nadu.