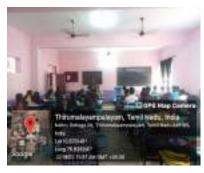

#### Photograph of the Event

HoD/Dean
Dr. N. SHANI
Dean-School of Management
lethru Arts and Science College (Autonomous)
Coimbatore - 641105

(An Autonomous Institution affiliated to Bharathiar University)
(Reaccredited with "A" Grade by NAAC, ISO 9001:2015 & 14001:2004 Certified
Recognized by UGC with 2(f) &12(B), Under Star College Scheme by DBT, Govt. of India)
Nehru Gardens, Thirumalayampalayam, Coimbatore - 641 105, Tamil Nadu.