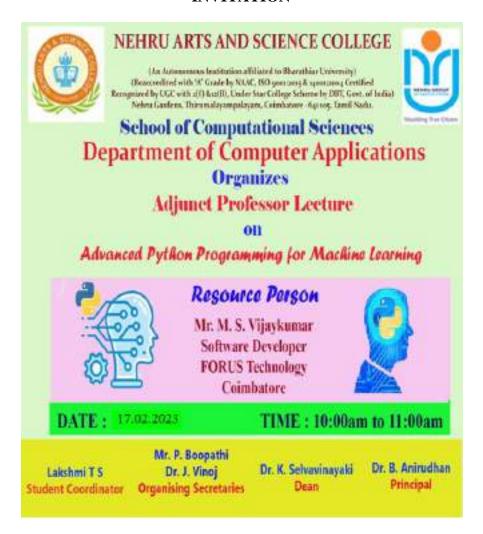

# NEHRU ARTS AND SCIENCE COLLEGE (Autonomous) Coimbatore

# **Internal Quality Assurance Cell**

Report of Events 2022-2023 (ODD Semester)

| Name of the School and Department: | School of Management                 | Nature of the Event: *      | ADJUNCT LECTURE        |
|------------------------------------|--------------------------------------|-----------------------------|------------------------|
| Title of the Event:                | Investment and Portfolio<br>Analysis | Metric<br>Category: **      | 5.3.1                  |
| Place/Venue:                       | C Block Seminar Hall                 | Date/Duration of the Event: | 06.08.2022<br>10.00 am |

Details of the Resource Person: Dr. P. Sopna

#### Write-up about the Event:

School of Management, Nehru Arts and Science College has organised Adjunct Lecture - Investment and Portfolio Analysis on 06-08-2023 for the students of III BBA IB, CA in which Dr. P. Sopna from United College of Arts and Science, Coimbatore was the resource person.

#### **Outcome of the Event:**

Students were able to understand the financial structure of various industries and technical aspects of risk patterns.