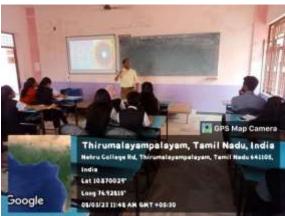

#### Photograph of the Event

HoD/Dean
Dr. N. SHANI
Dean-School of Management
lethru Arts and Science College (Autonomous)
Coimbatore - 641105

(An Autonomous Institution affiliated to Bharathiar University)
(Reaccredited with "A" Grade by NAAC, ISO 9001:2015 & 14001:2004 Certified
Recognized by UGC with 2(f) &12(B), Under Star College Scheme by DBT, Govt. of India)
Nehru Gardens, Thirumalayampalayam, Coimbatore - 641 105, Tamil Nadu.

#### Write-up about the Event:

School of Management, Nehru Arts and Science College has organised Adjunct Lecture - Investment and Portfolio Analysis on 06-08-2023 for the students of III BBA IB, CA in which Dr. P. Sopna from United College of Arts and Science, Coimbatore was the resource person.

#### **Outcome of the Event:**

Students were able to understand the financial structure of various industries and technical aspects of risk patterns.