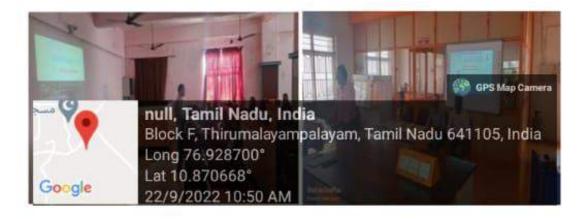

## **Internal Quality Assurance Cell**

Report of Events 2022-2023 (Odd Semester)

| Name of the<br>School and<br>Department: | School of<br>Management | Nature of the<br>Event: *   | FIELD VISIT           |
|------------------------------------------|-------------------------|-----------------------------|-----------------------|
| Title of the<br>Event:                   | FIELD VISIT             | Metric Category:<br>**      | 2.3.1                 |
| Place/Venue:                             | GEE DEE MUSEUM          | Date/Duration of the Event: | 07.07.2022<br>9.00 am |

#### Write-up about the Event:

School of Management, Nehru Arts and Science College has organised Field visit to Gee Dee Museum on 07-07-2022 for Ist year BBA. Students were able to understand the different changes in Technologies of Business. The visit also helped the children to understand the evolving changes of Business over a period of time.

#### Photograph of the Event

HoD/Dean Dr. N. SHANI Dean-School of Management Nehru Arts and Science College (Autonomous) Coimbatore - 641105

(An Autonomous Institution affiliated to Bharathiar University) (Reaccredited with "A" Grade by NAAC, ISO 9001:2015 & 14001:2004 Certified Recognized by UGC with 2(f) &12(B), Under Star College Scheme by DBT, Govt. of India) Nehru Gardens, Thirumalayampalayam, Coimbatore - 641 105, Tamil Nadu.