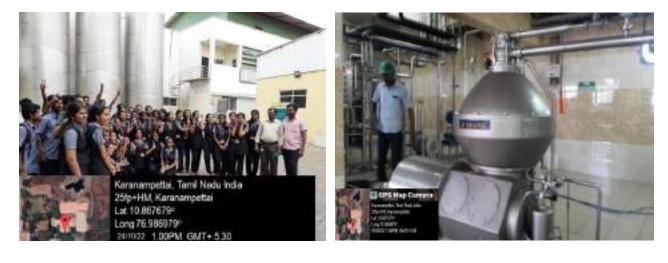

## **Internal Quality Assurance Cell**

Report of Events 2022-2023 (Odd Semester)

| Name of the<br>School and<br>Department: | School of<br>Management | Nature of the Event:        | Industrial Visit      |
|------------------------------------------|-------------------------|-----------------------------|-----------------------|
| Title of the<br>Event:                   | Industrial Visit        | Metric Category: **         | 2.3.1                 |
| Place/Venue:                             | Prozone Mall            | Date/Duration of the Event: | 08.08.2022<br>9.00 am |

#### Write-up about the Event:

School of Management, Nehru Arts and Science College has organised Industrial visit to Prozone Mall on 08-08-2022 to III BBA IB, CA, and LOG. Students were able to understand consumer behaviours and preferences and different Advertising Techniques in Business. The visit also helped the children to understand how to develop Marketing Strategies in Business.

#### **Outcome of the Event:**

Industrial Visit gave an opportunity to understand consumer behaviours and preferences. This knowledge will provide input for Strategic Planning in marketing.