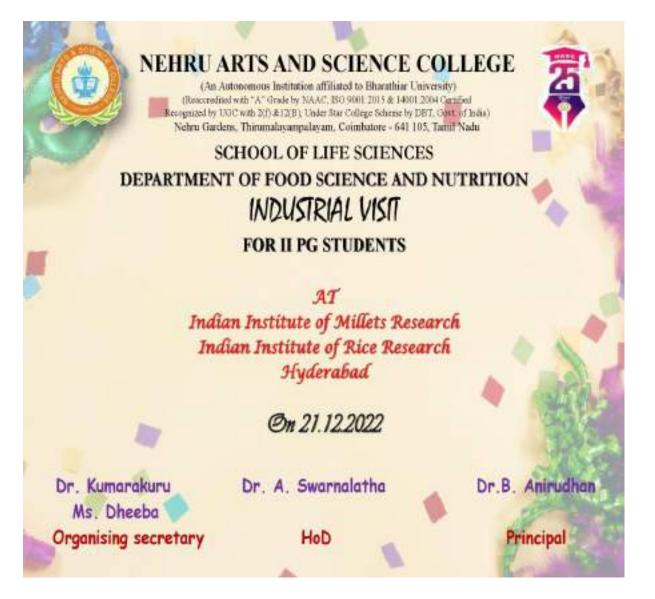

(An Autonomous Institution affiliated to Bharathiar University) (Reaccredited with "A" Grade by NAAC, ISO 9001:2015 & 14001:2004 Certified Recognized by UGC with 2(f) &12(B), Under Star College Scheme by DBT, Govt. of India) Nehru Gardens, Thirumalayampalayam, Coimbatore - 641 105, Tamil Nadu.