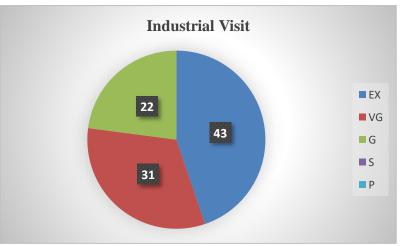

FEEDBACK ANALYSIS REPORT

Feedback from Students

| Academic Ye      | Academic Year Vear / Semester Branch |                                      | Branch | h   |     | No. of students |      |     |
|------------------|--------------------------------------|--------------------------------------|--------|-----|-----|-----------------|------|-----|
| 2022 2           | 072                                  | First Year                           | B      | BA  |     |                 | 67 N | Nos |
| 2022- 2023       |                                      | Total                                |        |     |     | 67 Nos          |      | Nos |
| Analysis of Fe   | eed back                             |                                      |        |     |     |                 |      |     |
| Academic<br>Year |                                      | Parameters                           | Е      | x   | VG  | G               | S    | Р   |
|                  | Time M                               | anagement                            | 59     | %   | 25% | 16%             |      | -   |
|                  | Content Delivery                     |                                      | 63     | %   | 19% | 13%             | 5%   | -   |
|                  | Participa                            | ative Learning                       | 58     | \$% | 22% | 18%             | 2%   | -   |
| 2022-2023        | Event U                              | sefulness                            | 63     | %   | 20% | 17%             |      | -   |
|                  | How we                               | How would you rate the overall event |        | i%  | 22% | 22%             |      | -   |
|                  | Rate the                             | overall                              | 61     | %   | 28% | 11%             |      | -   |