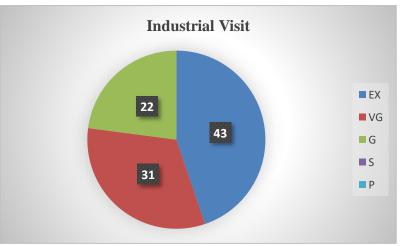

## **Internal Quality Assurance Cell**

Report of Events 2022-2023 (Odd Semester)

| Name of the<br>School and<br>Department: | School of<br>Management | Nature of the Event:        | Industrial Visit      |
|------------------------------------------|-------------------------|-----------------------------|-----------------------|
| Title of the<br>Event:                   | Industrial Visit        | Metric Category: **         | 2.3.1                 |
| Place/Venue:                             | Prozone Mall            | Date/Duration of the Event: | 08.08.2022<br>9.00 am |

#### Write-up about the Event:

School of Management, Nehru Arts and Science College has organised Industrial visit to Prozone Mall on 08-08-2022 to III BBA IB, CA, and LOG. Students were able to understand consumer behaviours and preferences and different Advertising Techniques in Business. The visit also helped the children to understand how to develop Marketing Strategies in Business.

#### **Outcome of the Event:**

Industrial Visit gave an opportunity to understand consumer behaviours and preferences. This knowledge will provide input for Strategic Planning in marketing.