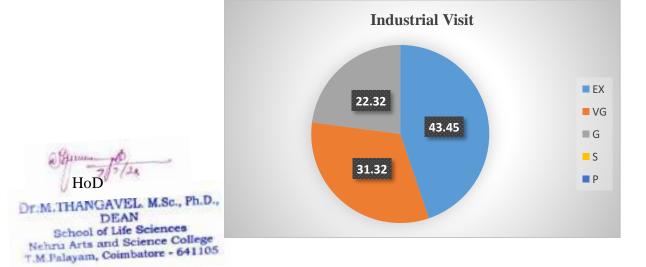

#### Write-up about the Event:

School of Management, Nehru Arts and Science College has organised Industrial visit to Prozone Mall on 08-08-2022 to III BBA IB, CA, and LOG. Students were able to understand consumer behaviours and preferences and different Advertising Techniques in Business. The visit also helped the children to understand how to develop Marketing Strategies in Business.

#### **Outcome of the Event:**

Industrial Visit gave an opportunity to understand consumer behaviours and preferences. This knowledge will provide input for Strategic Planning in marketing.