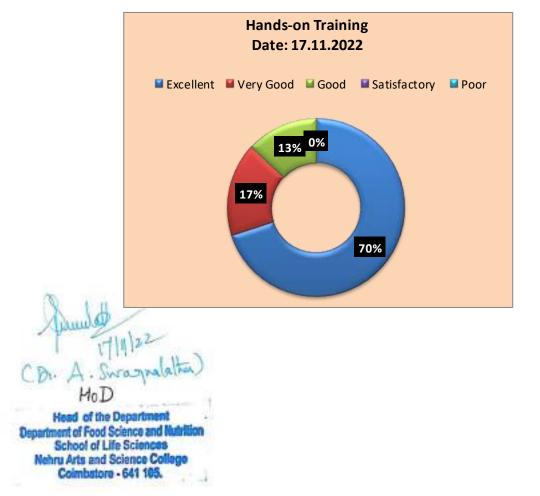

--------|------------------|
| 2022-2023     | II M.Sc       | M.Sc FSN | 39 Nos           |

### Analysis of feedback

| Academic<br>Year | Parameters            | Excellent | Very<br>Good | Good | Satisfactory | Poor |
|------------------|-----------------------|-----------|--------------|------|--------------|------|
|                  | Content of the event  | 70%       | 14%          | 16%  | -            | -    |
| 2022 2022        | Content delivery      | 73%       | 17%          | 10%  | -            | -    |
| 2022-2023        | Knowledge acquisition | 70%       | 30%          | -    | -            | -    |
|                  | Rate the overall      | 70%       | 17%          | 13%  | -            | -    |

The graphical representation of the overall data is presented as below:





(An Autonomous Institution affiliated to Bharathiar University) (Reaccredited with "A" Grade by NAAC, ISO 9001:2015 & 14001:2004 Certified Recognized by UGC with 2(f) &12(B), Under Star College Scheme by DBT, Govt. of India) Nehru Gardens, Thirumalayampalayam, Coimbatore - 641 105, Tamil Nadu.



SCHOOL OF LIFE SCIENCES DEPARTMENT OF FOOD SCIENCE AND NUTRITION INVITATION





(An Autonomous Institution affiliated to Bharathiar University) (Reaccredited with "A" Grade by NAAC, ISO 9001:2015 & 14001:2004 Certified Recognized by UGC with 2(f) &12(B), Under Star College Scheme by DBT, Govt. of India) Nehru Gardens, Thirumalayampalayam, Coimbatore - 641 105, Tamil Nadu.



------

## Report

| Name of the School<br>and Department: | School of Life Sciences<br>Department of Food science and<