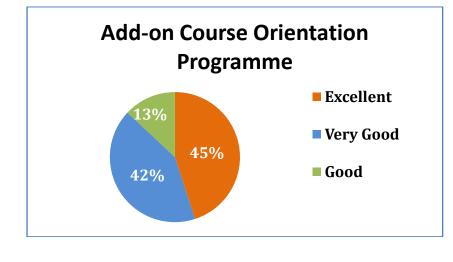

12%  | 0%           | 0%   |
|                                                    | Event Arrangement           | 46%       | 43%          | 12%  | 0%           | 0%   |
| 2022-2023                                          | Resource Person Skill       | 45%       | 44%          | 10%  | 0%           | 0%   |
|                                                    | Doubt Cleared at right time | 44%       | 42%          | 14%  | 0%           | 0%   |
|                                                    | Program Location            | 43%       | 40%          | 17%  | 0%           | 0%   |
| How would you rate the overall event<br>experience |                             | 45%       | 42%          | 13%  | 0%           | 0%   |

### Graphical representation of the data is presented as below:



P. K. MANOJ KUMAR Head.Dept. of information Technology, Netru Arts and Science Gelege, Coimbatore 641 105.



(An Autonomous Institution affiliated to Bharathiar University) (Reaccredited with "A" Grade by NAAC, ISO 9001:2015 & 14001:2004 Certified Recognized by UGC with 2(f) &12(B), Under Star College Scheme by DBT, Govt. of Indi Nehru Gardens, Thirumalayampalayam, Coimbatore - 641 105, Tamil Nadu.



SCHOOL OF COMPUTATIONAL SCIENCES DEPARTMENT OF IT, CT AND DCFS INVITATION



P. K. MANOJ KUMAR Head,Dept. of Information Technology Nehru Arts and Science College, Coimbatore- 641 105



(An Autonomous Institution affiliated to Bharathiar University) (Reaccredited with "A" Grade by NAAC, ISO 9001:2015 & 14001:2004 Certified Recognized by UGC with 2(f) &12(B), Under Star College Scheme by D