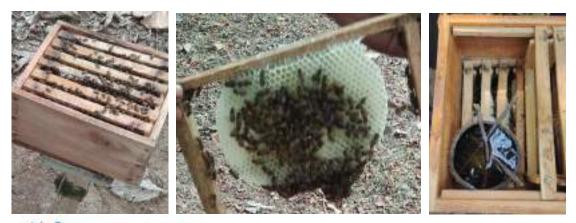

#### Write-up about the Event:

School of Management, Nehru Arts and Science College has organised Field visit to Gee Dee Museum on 07-07-2022 for Ist year BBA. Students were able to understand the different changes in Technologies of Business. The visit also helped the children to understand the evolving changes of Business over a period of time.

#### **Outcome of the Event:**

Students were able to understand the Evolving changes of Technologies over a period of Time.