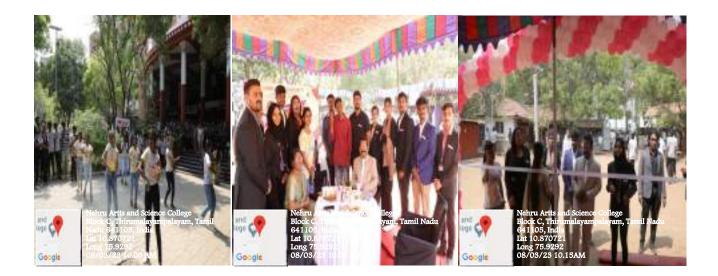

#### SCHOOL OF MANAGEMENT INVITATION

|      | HRU ARTS AND S<br>COLLEGE | COLUMN VIEW VIEW | 1 10 1 10 1 10 1 10 1 10 10 10 10 10 10 |
|------|---------------------------|------------------|-----------------------------------------|
| SCHO | ol of man<br>Nigfma       |                  | 0                                       |
| Mar  | keting                    | g M              | ela                                     |
|      | 6                         | ~                |                                         |
|      | NEE                       |                  |                                         |
| -    | MARCH 10                  | e. Lead.         | 1                                       |
|      | 8/9 4:                    | OO PM            | ~                                       |
|      | VENUE:VOLLEY BAL          | LCOURT           |                                         |
|      |                           |                  |                                         |

#### Write-up about the Event:

NEFMA (Nehru Future Managers Association) of Department of Business Administration has Organized Marketing Mela - 2023 on 08.03.2023 & 09.03.2023. The students displayed 15 stalls with different kinds of product like Textiles, Food items, Stationary, cosmetics and Games. The students from other departments have participated and purchased the products.

#### **Outcome of the Event:**

The Students have learned the Consumer Buying Behaviour and Marketing Strategies.

#### **Photograph of the Event**

HoD/Dean Dr. N. SHANI col of Management nd Science College (Autonomous) Combatore - 641105

(An Autonomous Institution affiliated to Bharathiar University) (Reaccredited with "A" Grade by NAAC, ISO 9001:2015 & 14001:2004 Certified Recognized by UGC with 2(f) &12(B), Under Star College Scheme by DBT, Govt. of India) Nehru Gardens, Thirumalayampalayam, Coimbatore - 641 105, Tamil Nadu.