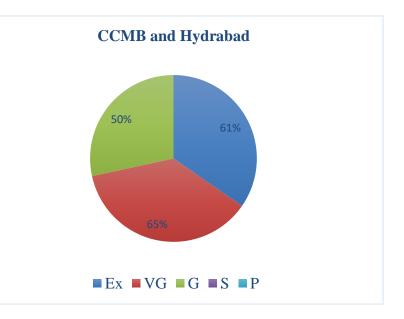

|     |     |     |   |   |
|          | Topic Covered in this session                   | 65% | 53% | 61% | - | - |
|          | The Session provide with valuable and practical | 50% |     |     | - | - |
|          | information                                     | 30% | 70% | 58% |   |   |
|          | The Session Fulfilled your Expectations         | 70% | 85% | 42% | - | - |
|          | The Resource person was a good Communicator     | 60% | 53% | 39% | - | - |
|          | Over all experience of the session              | 60% | 65% | 50% | - | - |
|          | Rate the Overall                                | 61% | 65% | 50% | - | - |

Ex - Excellent

- VG Very Good
- G-Good
- S-Satisfactory
- P-Poor

#### The graphical representation of the data is presented as below:





(An Autonomous Institution affiliated to Bharathiar University) (Reaccredited with "A" Grade by NAAC, ISO 9001:2015 & 14001:2004 Certified Recognized by UGC with 2(f) &12(B), Under Star College Scheme by DBT, Govt. of India) Nehru Gardens, Thirumalayampalayam, Coimbatore - 641 105, Tamil Nadu.



### INVITATION

|       |            | School of Li        | beral Arts           |                      |
|-------|------------|---------------------|----------------------|----------------------|
|       |            | Department of       | Social Work          |                      |
|       |            | Organ               | iises                |                      |
|       |            | Student Exchan;     | ge Programme         |                      |
| Place | : Anugha   | ra S