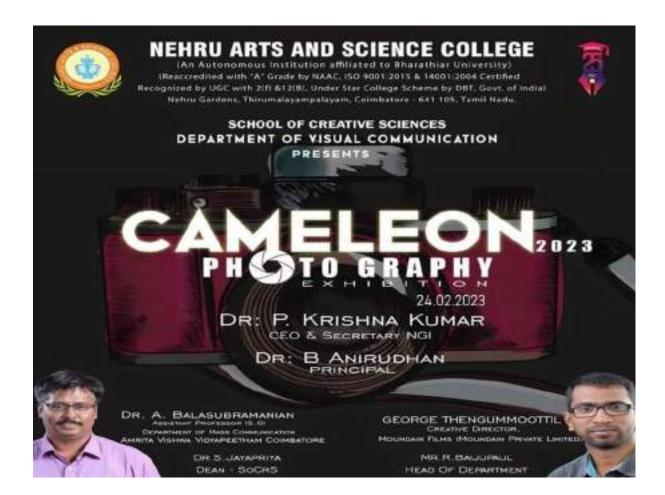

%       |              |      | -            | -    |
|                  | Overall rating of the Session                | 10%       |              |      | -            | -    |
| Rate the ove     | erall                                        | 65%       | 20%          | 15%  | -            | -    |

The graphical representation of the data is presented as below



Head of the Department Jepartment of visual Communication Nehro Arts and Science College Colimbutors - 641 105





(An Autonomous Institution affiliated to Bharathiar University) (Reaccredited with "A" Grade by NAAC, ISO 9001:2015 & 14001:2004 Certified Recognized by UGC with 2(f) &12(B), Under Star College Scheme by DBT, Govt. of India) Nehru Gardens, Thirumalayampalayam, Coimbatore - 641 105, Tamil Nadu.



**INVITATION** 





(An Autonomous Institution affiliated to Bharathiar University) (Reaccredited with "A" Grade by NAAC, ISO 9001:2015 & 14001:2004 Certified Recognized by UGC with 2(f) &12(B), Under Star College Scheme by DBT, Govt. of India) Nehru Gardens, Thirumalayampalayam, Coimbatore - 641 105, Tamil Nadu.



### REPORT

| Name of the School<br>and Department: | School of Creative Sciences and<br>Department of<br>Visual Communication | Nature of the<br>Event:        | Seminar          |
|---------------------------------------|--------------------------------------------------------------------------|--------------------------------|------------------|
| Title of the Event:                   | Cameleon Photography Expo 2023                                           | Metric<br>Category: