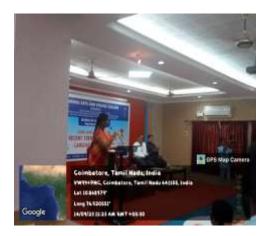

#### Photograph of the Event

HoD/Dean Dr. N. SHANI Dean-School of Management Nehru Arts and Science College (Autonomous) Coimbatore - 641105

(An Autonomous Institution affiliated to Bharathiar University) (Reaccredited with "A" Grade by NAAC, ISO 9001:2015 & 14001:2004 Certified Recognized by UGC with 2(f) &12(B), Under Star College Scheme by DBT, Govt. of India) Nehru Gardens, Thirumalayampalayam, Coimbatore - 641 105, Tamil Nadu.