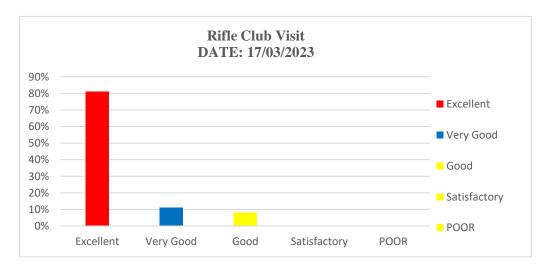

br>Year | Parameters                    | Excellent | Very Good | Good | Satisfactory | Poor |
|------------------|-------------------------------|-----------|-----------|------|--------------|------|
|                  | <b>Relevance of the Visit</b> | 75%       | 15%       | 10%  | -            | -    |
|                  | Usefulness of the Visit       | 85%       | 10%       | 5%   |              | -    |
|                  | Activities                    | 80%       | 10%       | 10%  | -            | -    |
| 2022-2023        | Resource person               | 85%       | 10%       | 5%   |              | -    |
| Rate the overall |                               | 81%       | 11%       | 8%   | 0            | 0    |

### The graphical representation of the data is presented as below



HoD



AKHIL BENNY Assistant Professor & HOD Department of Forensic Science Nehru Arts and Science College (Autonomous) Colmbatore, Tamil Nadu-641105.



(An Autonomous Institution affiliated to Bharathiar University) (Reaccredited with "A" Grade by NAAC, ISO 9001:2015 & 14001:2004 Certified Recognized by UGC with 2(f) &12(B), Under Star College Scheme by DBT, Govt. of India) Nehru Gardens, Thirumalayampalayam, Coimbatore - 641 105, Tamil Nadu.



\_\_\_\_\_

## Internal Quality Assurance Cell Report of Events 2022-2023 (Odd Semester)

| Name of the SchoolSchool of Computational Sciences –and Department:Department of IT CT and DCFS |                                                               | Nature of the<br>Event: *      | Industrial Visit                     |
|-------------------