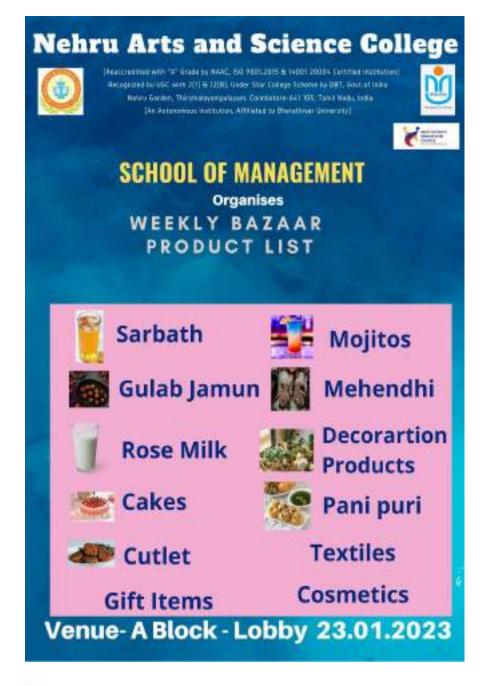

#### SCHOOL OF MANAGEMENT INVITATION

#### Write-up about the Event:

**NEFMA** (Nehru Future Managers Association) of Department of Business Administration has Organized Weekly Bazaar on 23.01.2023. The students displayed 5 stalls with different kinds of product like Textiles, Food items, Stationary and cosmetics. The students from other departments have participated and purchased the products.

**Outcome of the Event:** The Students have learned the Consumer Buying Behaviour and Marketing Strategies.

Photograph of the Event

HoD/Dean Dr. N. SHANI Dean-School of Management Netwu Arts and Science College (Autonomous) Coimbatore - 641105