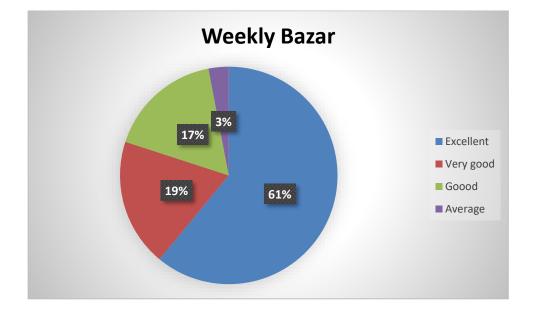

| Academic<br>Year | Parameters                           | Ex  | VG  | G   | S  | Р |
|------------------|--------------------------------------|-----|-----|-----|----|---|
|                  | Time Management                      | 63% | 20% | 17% |    | - |
|                  | Content Delivery                     | 61% | 23% | 16% |    | - |
| 2022 2022        | Participative Learning               | 65% | 20% | 15% |    | - |
| 2022-2023        | Event Usefulness                     | 59% | 21% | 20% |    | - |
|                  | How would you rate the overall event | 58% | 20% | 20% | 2% | - |
|                  | Rate the overall                     | 61% | 19% | 17% | 3% | - |