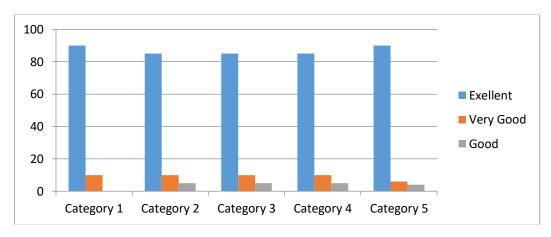

#### Feedback from Students

| Academic Year | Year / Semester | Branch        |
|---------------|-----------------|---------------|
| 2022- 2023    | All Year        | BBA IB/CA/LOG |

\_\_\_\_\_

Analysis of Feed back

| Academic<br>Year | Parameters                           | Ex  | VG  | G   | S  | Р |
|------------------|--------------------------------------|-----|-----|-----|----|---|
|                  | Time Management                      | 63% | 20% | 17% |    | - |
|                  | Content Delivery                     | 61% | 23% | 16% |    | - |
| 2022 2022        | Participative Learning               | 65% | 20% | 15% |    | - |
| 2022-2023        | Event Usefulness                     | 59% | 21% | 20% |    | - |
|                  | How would you rate the overall event | 58% | 20% | 20% | 2% | - |
|                  | Rate the overall                     | 61% | 19% | 17% | 3% | - |