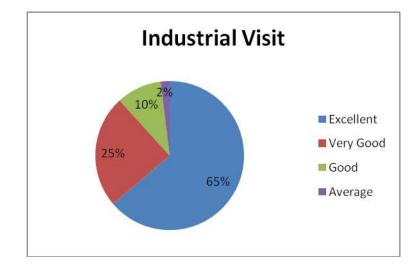

## **Internal Quality Assurance Cell**

Report of Events 2022-2023 (Odd Semester)

| Name of the<br>School and<br>Department: | School of<br>Management | Nature of the Event:        | Industrial Visit      |
|------------------------------------------|-------------------------|-----------------------------|-----------------------|
| Title of the<br>Event:                   | Industrial Visit        | Metric Category: **         | 2.3.1                 |
| Place/Venue:                             | Prozone Mall            | Date/Duration of the Event: | 08.08.2022<br>9.00 am |

#### Write-up about the Event:

School of Management, Nehru Arts and Science College has organised Industrial visit to Prozone Mall on 08-08-2022 to III BBA IB, CA, and LOG. Students were able to understand consumer behaviours and preferences and different Advertising Techniques in Business. The visit also helped the children to understand how to develop Marketing Strategies in Business.

#### **Outcome of the Event:**

Industrial Visit gave an opportunity to understand consumer behaviours and preferences. This knowledge will provide input for Strategic Planning in marketing.