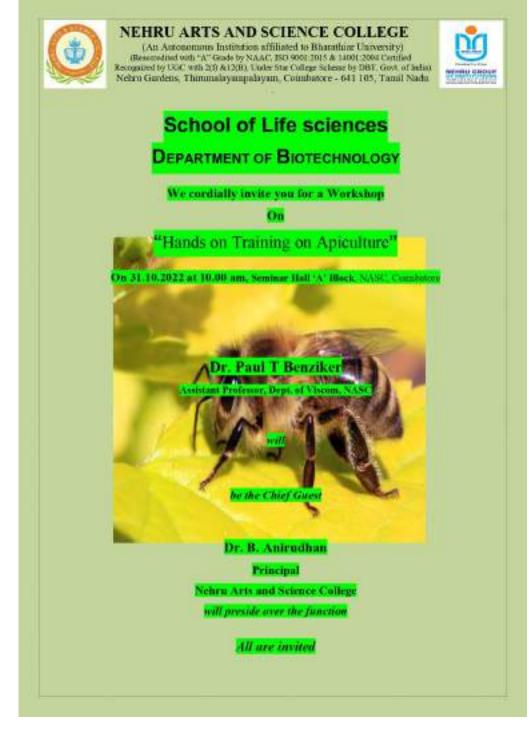

#### SCHOOL OF MANAGEMENT INVITATION

# Ta

| Internal Quality Assurance Cell                   |                         |                             |                                      |  |  |  |
|---------------------------------------------------|-------------------------|-----------------------------|--------------------------------------|--|--|--|
| <b>Report of Events 2022-2023 (Evan Semester)</b> |                         |                             |                                      |  |  |  |
| Name of the<br>School and                         | School of<br>Management | Nature of the Event: *      | Experiential Learning through Weekly |  |  |  |
| Department:                                       | & BBA                   |                             | Bazaar                               |  |  |  |
| Title of the Event:                               | Weekly Bazaar           | Metric Category: **         | 5.3.3                                |  |  |  |
| Place/Venue:                                      | A -Block Lobby          | Date/Duration of the Event: | 23.01.2023                           |  |  |  |

#### Write-up about the Event:

**NEFMA** (Nehru Future Managers Association) of Department of Business Administration has Organized Weekly Bazaar on 23.01.2023. The students displayed 5 stalls with different kinds of product like Textiles, Food items, Stationary and cosmetics. The students from other departments have participated and purchased the products.

**Outcome of the Event:** The Students have learned the Consumer Buying Behaviour and Marketing Strategies.

Photograph of the Event

HoD/Dean Dr. N. SHANI Dean-School of Management Netwu Arts and Science College (Autonomous) Coimbatore - 641105