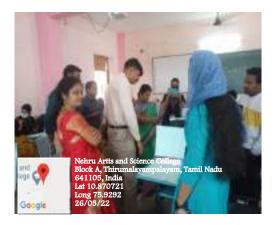

## **Internal Quality Assurance Cell**

Report of Events 2022-2023 (Odd Semester)

| Name of the<br>School and<br>Department: | School of<br>Management | Nature of the<br>Event: *   | FIELD VISIT           |
|------------------------------------------|-------------------------|-----------------------------|-----------------------|
| Title of the<br>Event:                   | FIELD VISIT             | Metric Category:<br>**      | 2.3.1                 |
| Place/Venue:                             | GEE DEE MUSEUM          | Date/Duration of the Event: | 07.07.2022<br>9.00 am |

#### Write-up about the Event:

School of Management, Nehru Arts and Science College has organised Field visit to Gee Dee Museum on 07-07-2022 for Ist year BBA. Students were able to understand the different changes in Technologies of Business. The visit also helped the children to understand the evolving changes of Business over a period of time.

#### **Outcome of the Event:**

Students were able to understand the Evolving changes of Technologies over a period of Time.

#### Photograph of the Event

HoD/Dean Dr. N. SHANI Dean-School of Management Nehru Arts and Science College (Autonomous) Coimbatore - 641105

(An Autonomous Institution affiliated to Bharathiar University) (Reaccredited with "A" Grade by NAAC, ISO 9001:2015 & 14001:2004 Certified Recognized by UGC with 2(f) &12(B), Under Star College Scheme by DBT, Govt. of India) Nehru Gardens, Thirumalayampalayam, Coimbatore - 641 105, Tamil Nadu.