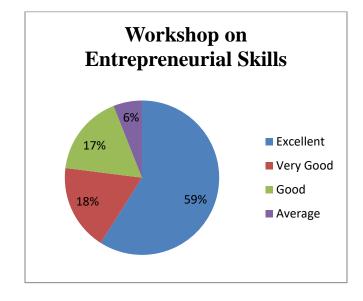

FEEDBACK ANALYSIS REPORT

Feedback from Students

| Academic Ye      | Academic Year Vear / Semester Branch |                                      | Branch | h   |     | No. of students |      |     |
|------------------|--------------------------------------|--------------------------------------|--------|-----|-----|-----------------|------|-----|
| 2022 2           | 072                                  | First Year                           | B      | BA  |     |                 | 67 N | Nos |
| 2022- 2023       |                                      | Total                                |        |     |     | 67 Nos          |      | Nos |
| Analysis of Fe   | eed back                             |                                      |        |     |     |                 |      |     |
| Academic<br>Year |                                      | Parameters                           | Е      | x   | VG  | G               | S    | Р   |
|                  | Time M                               | anagement                            | 59     | %   | 25% | 16%             |      | -   |
|                  | Content Delivery                     |                                      | 63     | %   | 19% | 13%             | 5%   | -   |
|                  | Participa                            | ative Learning                       | 58     | \$% | 22% | 18%             | 2%   | -   |
| 2022-2023        | Event U                              | sefulness                            | 63     | %   | 20% | 17%             |      | -   |
|                  | How we                               | How would you rate the overall event |        | i%  | 22% | 22%             |      | -   |
|                  | Rate the                             | overall                              | 61     | %   | 28% | 11%             |      | -   |