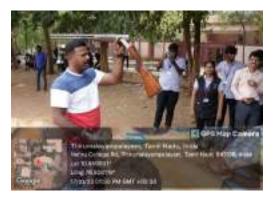

#### Photograph of the Event

HoD/Dean Dr. N. SHANI Dean-School of Management Nehru Arts and Science College (Autonomous) Coimbatore - 641105

(An Autonomous Institution affiliated to Bharathiar University) (Reaccredited with "A" Grade by NAAC, ISO 9001:2015 & 14001:2004 Certified Recognized by UGC with 2(f) &12(B), Under Star College Scheme by DBT, Govt. of India) Nehru Gardens, Thirumalayampalayam, Coimbatore - 641 105, Tamil Nadu.