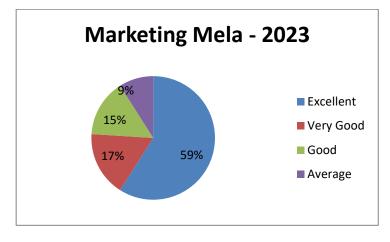

#### Feedback from Students

| Academic Year | Year / Semester | Branch |
|---------------|-----------------|--------|
| 2022- 2023    | All Year        | BBA    |

Analysis of Feed back

| Academic<br>Year | Parameters                           | Ex  | VG  | G   | S  | Р |
|------------------|--------------------------------------|-----|-----|-----|----|---|
|                  | Time Management                      | 59% | 19% | 16% | 6% | - |
|                  | Content Delivery                     | 61% | 23% | 16% |    | - |
| 2022 2022        | Participative Learning               | 62% | 20% | 18% |    | - |
| 2022-2023        | Event Usefulness                     | 60% | 18% | 15% | 7% | - |
|                  | How would you rate the overall event | 58% | 18% | 18% | 6% | - |
|                  | Rate the overall                     | 59% | 17% | 15% | 9% | - |