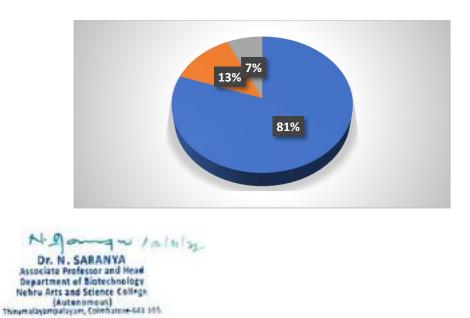

#### Feedback from Students

| Academic Year | Year / Semester | Branch |
|---------------|-----------------|--------|
| 2022- 2023    | All Year        | BBA    |

Analysis of Feed back

| Academic<br>Year | Parameters                           | Ex  | VG  | G   | S  | Р |
|------------------|--------------------------------------|-----|-----|-----|----|---|
|                  | Time Management                      | 59% | 19% | 16% | 6% | - |
|                  | Content Delivery                     | 61% | 23% | 16% |    | - |
| 2022 2022        | Participative Learning               | 62% | 20% | 18% |    | - |
| 2022-2023        | Event Usefulness                     | 60% | 18% | 15% | 7% | - |
|                  | How would you rate the overall event | 58% | 18% | 18% | 6% | - |
|                  | Rate the overall                     | 59% | 17% | 15% | 9% | - |