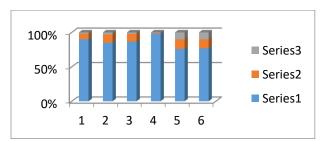

FEEDBACK ANALYSIS REPORT

Feedback from Students

| Academic Ye      | Academic Year Vear / Semester Branch |                                      | Branch | h   |     | No. of students |      |     |
|------------------|--------------------------------------|--------------------------------------|--------|-----|-----|-----------------|------|-----|
| 2022 2           | 072                                  | First Year                           | B      | BA  |     |                 | 67 N | Nos |
| 2022- 2023       |                                      | Total                                |        |     |     | 67 Nos          |      | Nos |
| Analysis of Fe   | eed back                             |                                      |        |     |     |                 |      |     |
| Academic<br>Year |                                      | Parameters                           | Е      | x   | VG  | G               | S    | Р   |
|                  | Time M                               | anagement                            | 59     | %   | 25% | 16%             |      | -   |
|                  | Content Delivery                     |                                      | 63     | %   | 19% | 13%             | 5%   | -   |
|                  | Participa                            | ative Learning                       | 58     | \$% | 22% | 18%             | 2%   | -   |
| 2022-2023        | Event U                              | sefulness                            | 63     | %   | 20% | 17%             |      | -   |
|                  | How we                               | How would you rate the overall event |        | i%  | 22% | 22%             |      | -   |
|                  | Rate the                             | overall                              | 61     | %   | 28% | 11%             |      | -   |