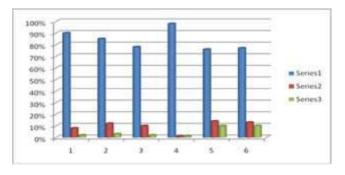

| Academic<br>Year | Parameters                           | Ex  | VG  | G   | S  | Р |
|------------------|--------------------------------------|-----|-----|-----|----|---|
|                  | Time Management                      | 63% | 20% | 17% |    | - |
|                  | Content Delivery                     | 61% | 23% | 16% |    | - |
| 2022 2022        | Participative Learning               | 65% | 20% | 15% |    | - |
| 2022-2023        | Event Usefulness                     | 59% | 21% | 20% |    | - |
|                  | How would you rate the overall event | 58% | 20% | 20% | 2% | - |
|                  | Rate the overall                     | 61% | 19% | 17% | 3% | - |