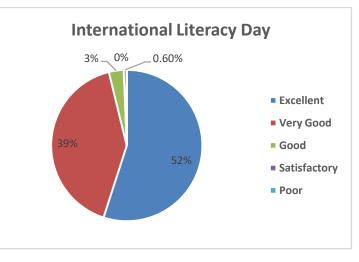

|
|                  | Theme Relevance                            | 52%       | 40%          | 08%  | 0%           | 0%   |
|                  | Educational Content                        | 49%       | 45%          | 5%   | 1%           | 0%   |
| 2022-2023        | Interactive Engagement                     | 69%       | 25%          | 4%   | 2%           | 0%   |
| 2022-2023        | Innovation and Creativity                  | 47%       | 44%          | 09%  | 0%           | 0%   |
|                  | Audience Participation and<br>Impact       | 46%       | 43%          | 08%  | 0%           | 0%   |
| How woul         | d you rate the overall event<br>experience | 52%       | 39%          | 3%   | 0.6%         | 0%   |

### Graphical representation of the data is presented as below:



P. K. MANOJ KUMÁR

P. K. MANOJ KUMAR Head,Dept. of Information Technology, Nehru Arts and Science College, Coimbatore- 641 105.



(An Autonomous Institution affiliated to Bharathiar University) (Reaccredited with "A" Grade by NAAC, ISO 9001:2015 & 14001:2004 Certified Recognized by UGC with 2(f) &12(B), Under Star College Scheme by DBT, Govt. of India) Nehru Gardens, Thirumalayampalayam, Coimbatore - 641 105, Tamil Nadu.



### SCHOOL OF COMPUTATIONAL SCIENCES DEPARTMENT OF IT, CT AND DCFS INVITATION



P. K. MANOJ KUMAR Head,Dept. of Information Technology, Nehru Arts and Science Cellege, Coimbatore- 641 105.



(An Autonomous Institution affiliated to Bharathiar University) (Reaccredited with "A" Grade by NAAC, ISO 9001:2015 & 14001:2004 Certified Recognized by UGC with 2(f) &12(B), U