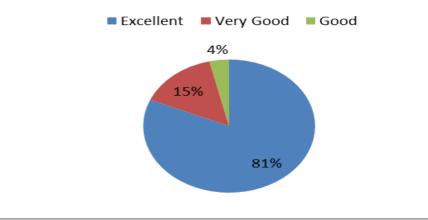

| Academic<br>Year | Parameters                           | Ex  | VG  | G   | S  | Р |
|------------------|--------------------------------------|-----|-----|-----|----|---|
|                  | Time Management                      | 63% | 20% | 17% |    | - |
|                  | Content Delivery                     | 61% | 23% | 16% |    | - |
| 2022 2022        | Participative Learning               | 65% | 20% | 15% |    | - |
| 2022-2023        | Event Usefulness                     | 59% | 21% | 20% |    | - |
|                  | How would you rate the overall event | 58% | 20% | 20% | 2% | - |
|                  | Rate the overall                     | 61% | 19% | 17% | 3% | - |