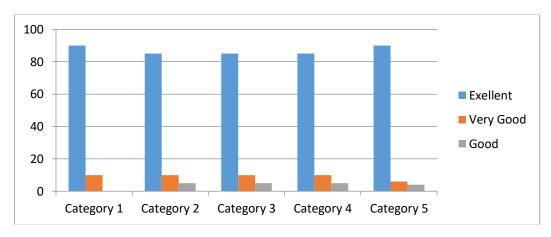

| Academic<br>Year | Parameters                           | Ex  | VG  | G   | S  | Р |
|------------------|--------------------------------------|-----|-----|-----|----|---|
|                  | Time Management                      | 63% | 20% | 17% |    | - |
|                  | Content Delivery                     | 61% | 23% | 16% |    | - |
| 2022 2022        | Participative Learning               | 65% | 20% | 15% |    | - |
| 2022-2023        | Event Usefulness                     | 59% | 21% | 20% |    | - |
|                  | How would you rate the overall event | 58% | 20% | 20% | 2% | - |
|                  | Rate the overall                     | 61% | 19% | 17% | 3% | - |