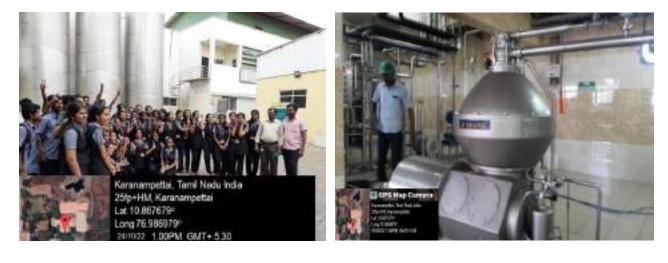

## **Internal Quality Assurance Cell**

Report of Events 2022-2023 (Odd Semester)

| Name of the<br>School and<br>Department: | School of<br>Management | Nature of the Event:        | Industrial Visit      |
|------------------------------------------|-------------------------|-----------------------------|-----------------------|
| Title of the<br>Event:                   | Industrial Visit        | Metric Category: **         | 2.3.1                 |
| Place/Venue:                             | Prozone Mall            | Date/Duration of the Event: | 08.08.2022<br>9.00 am |

#### Write-up about the Event:

School of Management, Nehru Arts and Science College has organised Industrial visit to Prozone Mall on 08-08-2022 to III BBA IB, CA, and LOG. Students were able to understand consumer behaviours and preferences and different Advertising Techniques in Business. The visit also helped the children to understand how to develop Marketing Strategies in Business.