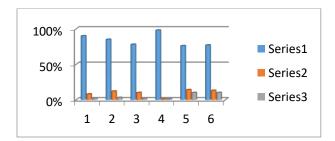

| Academic<br>Year | Parameters                           | Ex  | VG  | G   | S  | Р |
|------------------|--------------------------------------|-----|-----|-----|----|---|
|                  | Time Management                      | 63% | 20% | 17% |    | - |
|                  | Content Delivery                     | 61% | 23% | 16% |    | - |
| 2022 2022        | Participative Learning               | 65% | 20% | 15% |    | - |
| 2022-2023        | Event Usefulness                     | 59% | 21% | 20% |    | - |
|                  | How would you rate the overall event | 58% | 20% | 20% | 2% | - |
|                  | Rate the overall                     | 61% | 19% | 17% | 3% | - |