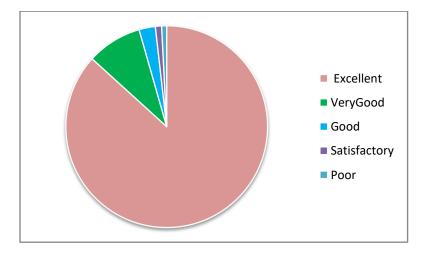

| Academic<br>Year | Parameters                           | Ex  | VG  | G   | S  | Р |
|------------------|--------------------------------------|-----|-----|-----|----|---|
|                  | Time Management                      | 63% | 20% | 17% |    | - |
|                  | Content Delivery                     | 61% | 23% | 16% |    | - |
| 2022 2022        | Participative Learning               | 65% | 20% | 15% |    | - |
| 2022-2023        | Event Usefulness                     | 59% | 21% | 20% |    | - |
|                  | How would you rate the overall event | 58% | 20% | 20% | 2% | - |
|                  | Rate the overall                     | 61% | 19% | 17% | 3% | - |