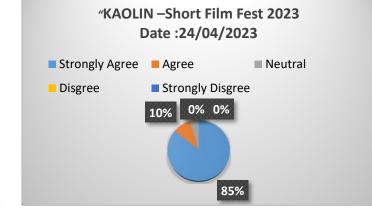

| Relevance of the Topic                       | 20%       | 5%           | 5%   | -            | -    |
|                  | Content of the Session                       | 15%       | 5%           |      | -            | -    |
| 2022-2023        | Duration of the Session                      | 10%       |              |      | -            | -    |
| 2022 2023        | The speaker response to the questions raised | 20%       |              |      | -            | -    |
|                  | Overall rating of the<br>Session             | 20%       |              |      | -            | -    |
| Rate the overall |                                              | 85%       | 10%          | 5%   | -            | -    |

The graphical representation of the data is presented as below



Head of the Departmen Jepartment of visual Communication Nehru Arts and Science College Coimbatore - 641 105.