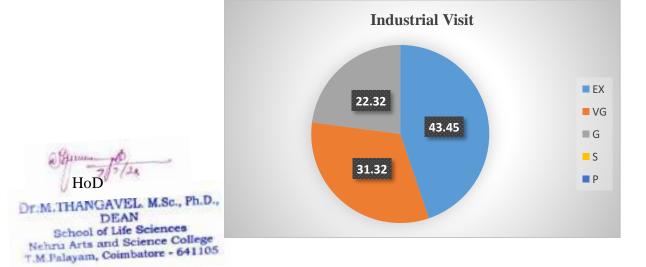

FEEDBACK ANALYSIS REPORT

Feedback from Students

| Academic Ye      | Academic Year Vear / Semester Branch |                                      | Branch | h   |     | No. of students |      |     |
|------------------|--------------------------------------|--------------------------------------|--------|-----|-----|-----------------|------|-----|
| 2022 2           | 072                                  | First Year                           | B      | BA  |     |                 | 67 N | Nos |
| 2022- 2023       |                                      | Total                                |        |     |     | 67 Nos          |      | Nos |
| Analysis of Fe   | eed back                             |                                      |        |     |     |                 |      |     |
| Academic<br>Year |                                      | Parameters                           | Е      | x   | VG  | G               | S    | Р   |
|                  | Time M                               | anagement                            | 59     | %   | 25% | 16%             |      | -   |
|                  | Content Delivery                     |                                      | 63     | %   | 19% | 13%             | 5%   | -   |
|                  | Participa                            | ative Learning                       | 58     | \$% | 22% | 18%             | 2%   | -   |
| 2022-2023        | Event U                              | sefulness                            | 63     | %   | 20% | 17%             |      | -   |
|                  | How we                               | How would you rate the overall event |        | i%  | 22% | 22%             |      | -   |
|                  | Rate the                             | overall                              | 61     | %   | 28% | 11%             |      | -   |