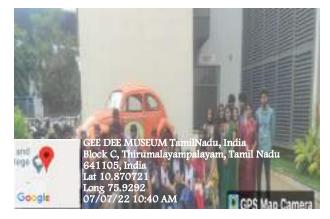

#### Write-up about the Event:

School of Management, Nehru Arts and Science College has organised Field visit to Gee Dee Museum on 07-07-2022 for Ist year BBA. Students were able to understand the different changes in Technologies of Business. The visit also helped the children to understand the evolving changes of Business over a period of time.

#### **Outcome of the Event:**

Students were able to understand the Evolving changes of Technologies over a period of Time.

#### Photograph of the Event

HoD/Dean Dr. N. SHANI Dean-School of Management Nehru Arts and Science College (Autonomous) Coimbatore - 641105

(An Autonomous Institution affiliated to Bharathiar University) (Reaccredited with "A" Grade by NAAC, ISO 9001:2015 & 14001:2004 Certified Recognized by UGC with 2(f) &12(B), Under Star College Scheme by DBT, Govt. of India) Nehru Gardens, Thirumalayampalayam, Coimbatore - 641 105, Tamil Nadu.