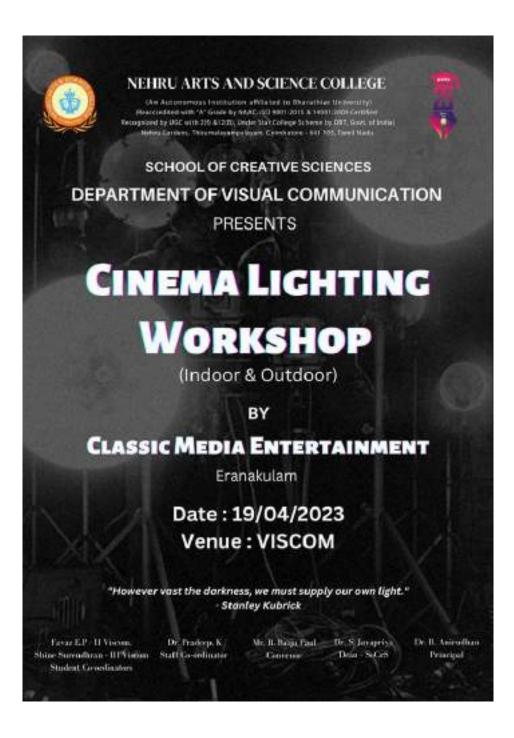

#### Write-up about the Event:

**NEFMA** (Nehru Future Managers Association) of Department of Business Administration has Organized Weekly Bazaar on 23.01.2023. The students displayed 5 stalls with different kinds of product like Textiles, Food items, Stationary and cosmetics. The students from other departments have participated and purchased the products.

**Outcome of the Event:** The Students have learned the Consumer Buying Behaviour and Marketing Strategies.

Photograph of the Event

HoD/Dean Dr. N. SHANI Dean-School of Management Netwu Arts and Science College (Autonomous) Coimbatore - 641105