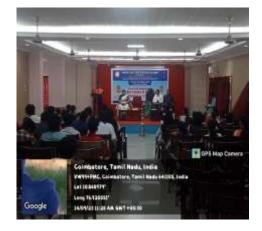

#### Photograph of the Event

HoD/Dean Dr. N. SHANI Dean-School of Management Nehru Arts and Science College (Autonomous) Coimbatore - 641105

(An Autonomous Institution affiliated to Bharathiar University) (Reaccredited with "A" Grade by NAAC, ISO 9001:2015 & 14001:2004 Certified Recognized by UGC with 2(f) &12(B), Under Star College Scheme by DBT, Govt. of India) Nehru Gardens, Thirumalayampalayam, Coimbatore - 641 105, Tamil Nadu.