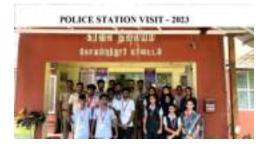

## **Internal Quality Assurance Cell**

Report of Events 2022-2023 (Odd Semester)

| Name of the<br>School and<br>Department: | School of<br>Management | Nature of the<br>Event: *   | FIELD VISIT           |
|------------------------------------------|-------------------------|-----------------------------|-----------------------|
| Title of the<br>Event:                   | FIELD VISIT             | Metric Category:<br>**      | 2.3.1                 |
| Place/Venue:                             | GEE DEE MUSEUM          | Date/Duration of the Event: | 07.07.2022<br>9.00 am |

#### Write-up about the Event:

School of Management, Nehru Arts and Science College has organised Field visit to Gee Dee Museum on 07-07-2022 for Ist year BBA. Students were able to understand the different changes in Technologies of Business. The visit also helped the children to understand the evolving changes of Business over a period of time.