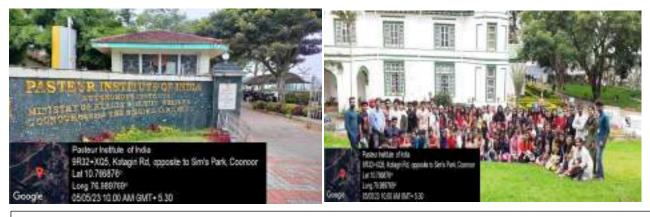

#### Write-up about the Event:

School of Management, Nehru Arts and Science College has organised Field visit to Gee Dee Museum on 07-07-2022 for Ist year BBA. Students were able to understand the different changes in Technologies of Business. The visit also helped the children to understand the evolving changes of Business over a period of time.

#### **Outcome of the Event:**

Students were able to understand the Evolving changes of Technologies over a period of Time.

#### Photograph of the Event

HoD/Dean Dr. N. SHANI Dean-School of Management Nehru Arts and Science College (Autonomous) Coimbatore - 641105

(An Autonomous Institution affiliated to Bharathiar University) (Reaccredited with "A" Grade by NAAC, ISO 9001:2015 & 14001:2004 Certified Recognized by UGC with 2(f) &12(B), Under Star College Scheme by DBT, Govt. of India) Nehru Gardens, Thirumalayampalayam, Coimbatore - 641 105, Tamil Nadu.