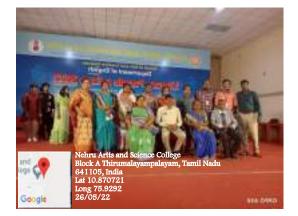

## **Internal Quality Assurance Cell**

Report of Events 2022-2023 (Odd Semester)

| Name of the<br>School and<br>Department: | School of<br>Management | Nature of the<br>Event: *   | FIELD VISIT           |
|------------------------------------------|-------------------------|-----------------------------|-----------------------|
| Title of the<br>Event:                   | FIELD VISIT             | Metric Category:<br>**      | 2.3.1                 |
| Place/Venue:                             | GEE DEE MUSEUM          | Date/Duration of the Event: | 07.07.2022<br>9.00 am |

#### Write-up about the Event:

School of Management, Nehru Arts and Science College has organised Field visit to Gee Dee Museum on 07-07-2022 for Ist year BBA. Students were able to understand the different changes in Technologies of Business. The visit also helped the children to understand the evolving changes of Business over a period of time.

#### **Outcome of the Event:**

Students were able to understand the Evolving changes of Technologies over a period of Time.

#### Photograph of the Event

HoD/Dean Dr. N. SHANI Dean-School of Management Nehru Arts and Science College (Autonomous) Coimbatore - 641105

(An Autonomous Institution affiliated to Bharathiar University) (Reaccredited with "A" Grade by NAAC, ISO 9001:2015 & 14001:2004 Certified Recognized by UGC with 2(f) &12(B), Under Star College Scheme by DBT, Govt. of India) Nehru Gardens, Thirumalayampalayam, Coimbatore - 641 105, Tamil Nadu.