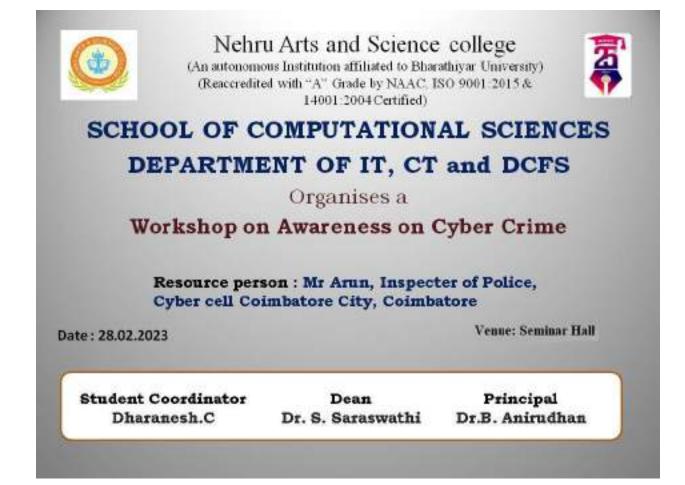

#### SCHOOL OF MANAGEMENT INVITATION

# Ta

| Internal Quality Assurance Cell                   |                         |                             |                                      |  |  |  |
|---------------------------------------------------|-------------------------|-----------------------------|--------------------------------------|--|--|--|
| <b>Report of Events 2022-2023 (Evan Semester)</b> |                         |                             |                                      |  |  |  |
| Name of the<br>School and                         | School of<br>Management | Nature of the Event: *      | Experiential Learning through Weekly |  |  |  |
| Department:                                       | & BBA                   |                             | Bazaar                               |  |  |  |
| Title of the Event:                               | Weekly Bazaar           | Metric Category: **         | 5.3.3                                |  |  |  |
| Place/Venue:                                      | A -Block Lobby          | Date/Duration of the Event: | 23.01.2023                           |  |  |  |