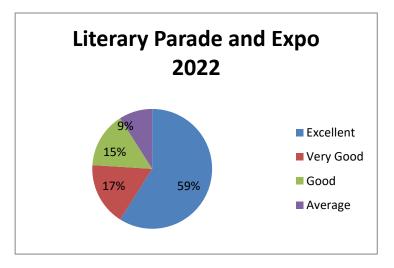

#### Feedback from Students

| Academic Year | Year / Semester | Branch        |
|---------------|-----------------|---------------|
| 2022- 2023    | All Year        | BBA IB/CA/LOG |

\_\_\_\_\_

Analysis of Feed back

| Academic<br>Year | Parameters                           | Ex  | VG  | G   | S  | Р |
|------------------|--------------------------------------|-----|-----|-----|----|---|
|                  | Time Management                      | 63% | 20% | 17% |    | - |
|                  | Content Delivery                     | 61% | 23% | 16% |    | - |
| 2022 2022        | Participative Learning               | 65% | 20% | 15% |    | - |
| 2022-2023        | Event Usefulness                     | 59% | 21% | 20% |    | - |
|                  | How would you rate the overall event | 58% | 20% | 20% | 2% | - |
|                  | Rate the overall                     | 61% | 19% | 17% | 3% | - |