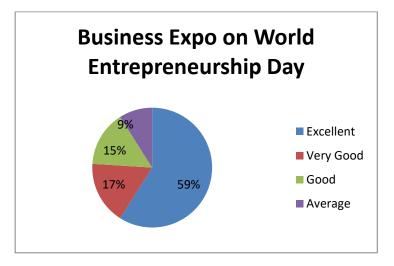

Nos          |
|               | Total           |         | 61 Nos          |

Analysis of Feed back

| Academic<br>Year | Parameters                           | Ex  | VG  | G   | S  | Р |
|------------------|--------------------------------------|-----|-----|-----|----|---|
|                  | Time Management                      | 59% | 19% | 16% | 6% | - |
|                  | Content Delivery                     | 61% | 23% | 16% |    | - |
| 2022 2022        | Participative Learning               | 62% | 20% | 18% |    | - |
| 2022-2023        | Event Usefulness                     | 60% | 18% | 15% | 7% | - |
|                  | How would you rate the overall event | 58% | 18% | 18% | 6% | - |
|                  | Rate the overall                     | 59% | 17% | 15% | 9% | - |



HoD/Dean Dr. N. SHANI Dean-School of Management Nehru Arts and Science College (Autonomous) Coimbatore - 641105



(An Autonomous Institution affiliated to Bharathiar University) (Reaccredited with "A" Grade by NAAC, ISO 9001:2015 & 14001:2004 Certified Recognized by UGC with 2(f) &12(B), Under Star College Scheme by DBT, Govt. of India) Nehru Gardens, Thirumalayampalayam, Coimbatore - 641 105, Tamil Nadu.



#### SCHOOL OF MANAGEMENT INVITATION





#### **Internal Quality Assurance Cell** Report of Events 2022-2023 (Odd Semester)

| Name of the        | School of                |                        |              |  |  |
|--------------------|--------------------------|------------------------|--------------|--|--|
| School and         | Management               | Nature of the Eve