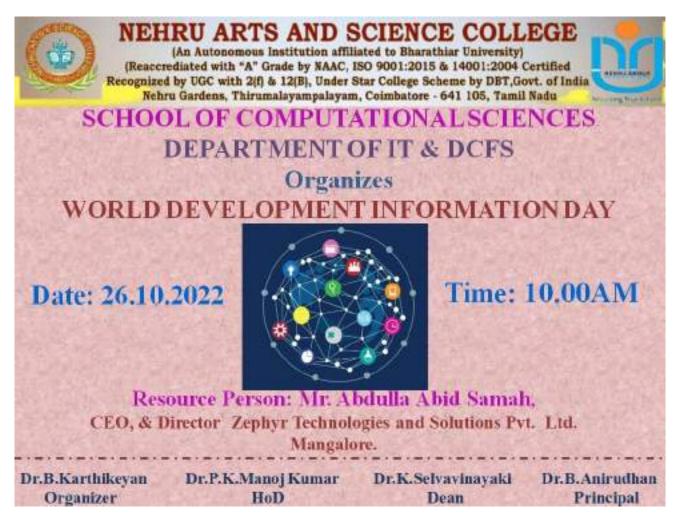

ould you rate the overall event |                             | 44%       | 42%  | 14%  | 0%         | 0%   |
|                                      | experience                  |           |      |      |            |      |

### Graphical representation of the data is presented as below



0/22 P. K. MANOJ KUMAR

Head,Dept. of Information Technology, Nehru Arts and Science College, Coimbatore- 641 105.



(An Autonomous Institution affiliated to Bharathiar University) (Reaccredited with "A" Grade by NAAC, ISO 9001:2015 & 14001:2004 Certified Recognized by UGC with 2(f) &12(B), Under Star College Scheme by DBT, Govt. of India) Nehru Gardens, Thirumalayampalayam, Coimbatore - 641 105, Tamil Nadu.



SCHOOL OF COMPUTATIONAL SCIENCES DEPARTMENT OF IT, CT AND DCFS STUDENT ATTENDANCE REPORT



mf 26/10/02

P K. MANOJ KUMAR Head, Dept. of Information Technology, Nehru Arts and Science College, Coimbatore- 641 105.



(An Autonomous Institution affiliated to Bharathiar University) (Reaccredited with "A" Grade by NAAC, ISO 9001:2015 & 14001:2004 Certified Recognized by UGC with 2(f) &12(B), Under Star College Scheme by DBT, Govt. of India) Nehru Gardens, Thirumalayampalayam, Coimbatore - 641 105, Tamil Nadu.



-----

### Internal Quality Assurance Cell Report of Events 2022-2023 (Odd Semester)

| Name of the School<br>and Department: | School of Computational Sciences –<br>Department of IT, and DCFS | Nature of the<br>Event: *      | Commemoration Day                      |
|---------------------------------------|-----------------------------------------------------------------