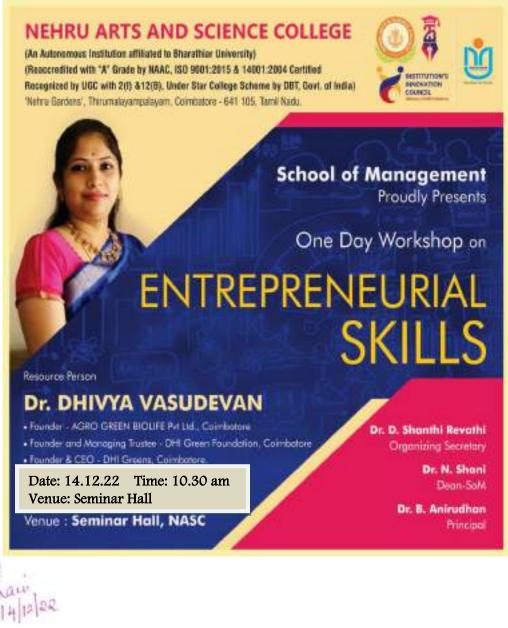

erall event |           | 63%    | 20%    | 17%  |         | -    |
|                  | Rate                   | the overall                          |           | 62%    | 24%    | 14%  |         | -    |
|                  | 1                      |                                      |           |        |        | I    |         |      |



HoD/Dean Dr. N. SHANI Dean-School of Management Nehru Arts and Science College (Autonomous) Coimbatore - 641105



(An Autonomous Institution affiliated to Bharathiar University) (Reaccredited with "A" Grade by NAAC, ISO 9001:2015 & 14001:2004 Certified Recognized by UGC with 2(f) &12(B), Under Star College Scheme by DBT, Govt. of India) Nehru Gardens, Thirumalayampalayam, Coimbatore - 641 105, Tamil Nadu.



#### SCHOOL OF MANAGEMENT INVITATION







### **Internal Quality Assurance Cell**

**Report of Events 2022-2023 (Even Semester)** 

| Name of the<br>School and<br>Department: | School of Management               | Nature of the<br>Event: *      | Workshop               |
|------------------------------------------|------------------------------------|--------------------------------|------------------------|
| Title of the<br>Event:                   | Workshop on Entrepreneur<br>Skills | Metric<br>Category: **         | 5.1.3                  |
| Place/Venue:                             | C -Block Seminar Hall              | Date/Duration<br>of the Event: | 14.12.2022<br>10.30 am |

Details of the Resource Person: Dr. DIVYA VASUDEVAN, President Citizen's Club,

**Number of Participants:** 

| Internal         |   | External