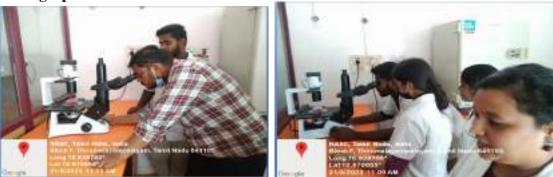

#### Write-up about the Event:

School of Management, Nehru Arts and Science College has organised Field visit to Gee Dee Museum on 07-07-2022 for Ist year BBA. Students were able to understand the different changes in Technologies of Business. The visit also helped the children to understand the evolving changes of Business over a period of time.

#### **Outcome of the Event:**

Students were able to understand the Evolving changes of Technologies over a period of Time.