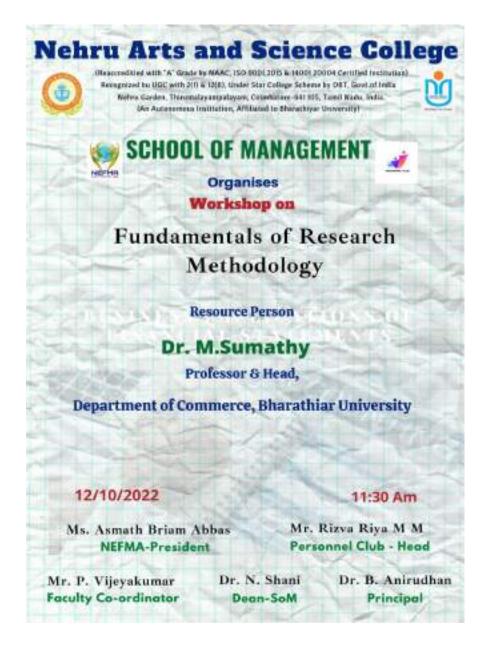

2022 2022        | Participative Learning               | 62% | 20% | 18% |    | - |
| 2022-2023        | Event Usefulness                     | 60% | 18% | 15% | 7% | - |
|                  | How would you rate the overall event | 58% | 18% | 18% | 6% | - |
|                  | Rate the overall                     | 59% | 17% | 15% | 9% | - |



HoD/Dean Dr. N. SHANI Dean-School of Management Nehru Arts and Science College (Autonomous) Coimbatore - 641105



(An Autonomous Institution affiliated to Bharathiar University) (Reaccredited with "A" Grade by NAAC, ISO 9001:2015 & 14001:2004 Certified Recognized by UGC with 2(f) &12(B), Under Star College Scheme by DBT, Govt. of India) Nehru Gardens, Thirumalayampalayam, Coimbatore - 641 105, Tamil Nadu.



#### SCHOOL OF MANAGEMENT INVITATION





#### **Internal Quality Assurance Cell** Report of Events 2022-2023 (Odd Semester)

| Name of the        | School of                |                        |              |  |  |
|--------------------|--------------------------|------------------------|--------------|--|--|
| School and         | Management               | Nature of the Event: * | Workshop     |  |  |
| <b>Department:</b> | & BBA                    |                        | -            |  |  |
| Title of the       | Fundamentals of Research | Metric Category: **    | 5.1.3        |  |  |
| Event:             | Methodology              | Metric Category:       |              |  |  |
| Dlace/Venue        | C-Block – Seminar Hall   | Date/Duration of the   | 12.10.2022 , |  |  |
| r lace/ v enue:    |