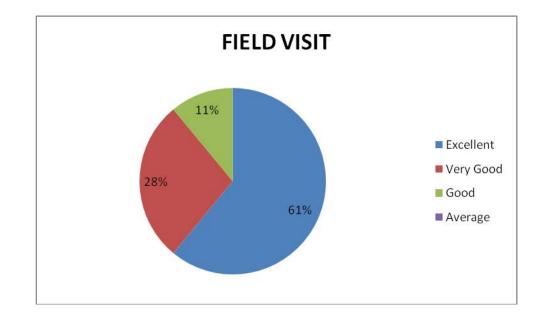

FEEDBACK ANALYSIS REPORT

Feedback from Students

| Academic Ye      | Academic Year Vear / Semester Branch |                                      | Branch | h   |     | No. of students |      |     |
|------------------|--------------------------------------|--------------------------------------|--------|-----|-----|-----------------|------|-----|
| 2022 2           | 072                                  | First Year                           | B      | BA  |     |                 | 67 N | Nos |
| 2022- 2023       |                                      | Total                                |        |     |     | 67 Nos          |      | Nos |
| Analysis of Fe   | eed back                             |                                      |        |     |     |                 |      |     |
| Academic<br>Year |                                      | Parameters                           | Е      | x   | VG  | G               | S    | Р   |
|                  | Time M                               | anagement                            | 59     | %   | 25% | 16%             |      | -   |
|                  | Content Delivery                     |                                      | 63     | %   | 19% | 13%             | 5%   | -   |
|                  | Participa                            | ative Learning                       | 58     | \$% | 22% | 18%             | 2%   | -   |
| 2022-2023        | Event U                              | sefulness                            | 63     | %   | 20% | 17%             |      | -   |
|                  | How we                               | How would you rate the overall event |        | i%  | 22% | 22%             |      | -   |
|                  | Rate the                             | overall                              | 61     | %   | 28% | 11%             |      | -   |