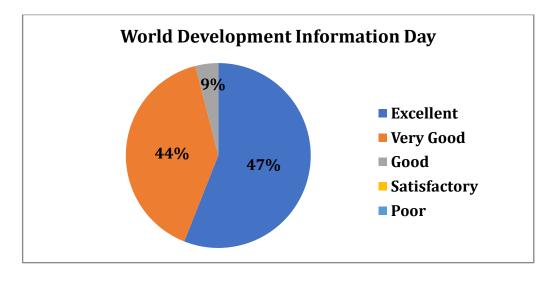

3%          | 09%  | 0%           | 0%   |
|                                                 | Event Arrangement           | 45%       | 42%          | 08%  | 0%           | 0%   |
| 2022-2023                                       | Resource Person Skill       | 49%       | 47%          | 12%  | 0%           | 0%   |
|                                                 | Doubt Cleared at right time | 47%       | 44%          | 09%  | 0%           | 0%   |
|                                                 | Program Location            | 46%       | 43%          | 08%  | 0%           | 0%   |
| How would you rate the overall event experience |                             | 47%       | 44%          | 9%   | 0%           | 0%   |

#### Graphical representation of the data is presented as below:



mf 26/10/02

P K. MANOJ KUMAR Head,Dept. of Information Technology, Nehru Arts and Science College, Coimbatore- 641 105.



(An Autonomous Institution affiliated to Bharathiar University) (Reaccredited with "A" Grade by NAAC, ISO 9001:2015 & 14001:2004 Certified Recognized by UGC with 2(f) &12(B), Under Star College Scheme by DBT, Govt. of India) Nehru Gardens, Thirumalayampalayam, Coimbatore - 641 105, Tamil Nadu.



SCHOOL OF COMPUTATIONAL SCIENCES DEPARTMENT OF IT, CT AND DCFS INVITATION



11/22

P. K. MANOJ KUMAR Head, Dept. of Information Technology, Nehru Arts and Science College, Coimbatore- 641 105,



(An Autonomous Institution affiliated to Bharathiar University) (Reaccredited with "A" Grade by NAAC, ISO 9001:2015 & 14001:2004 Certified Recognized by UGC with 2(f) &12(B), Unde