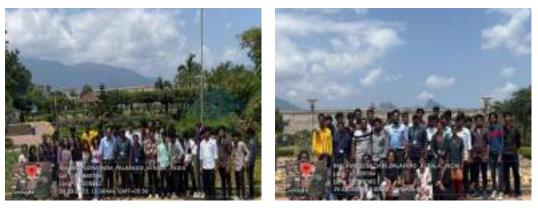

ts:

| Internal |         | External |         |        |
|----------|---------|----------|---------|--------|
| Students | Faculty | Students | Faculty | Others |
| 50       | 1       | -        | 1       | -      |

**Event Description:** The School Creative Sciences, The Department of Visual Communication organised a one day Industrial Visit to Malampuzha as a part of Environmental Studies along with Nature Science Foundation on 29.03.2023. Mr. Sanal Sudhakaran act as staff coordinator and Mr. Ashwin Babu, Nature Science Foundation coordinate the VISCOM students were part of this IV. This educational IV aimed to aware the students the important of environment protections.

Out Come of the Event: The students got knowledge on environment protections techniques.

Photograph of the Event



The Students VISCOM attending Industrial Visit in Malampuzha

HoD e Department Head of A Department of Visual Communication Nehru Arts and Science College Coimbatora - 641 105.



(An Autonomous Institution affiliated to Bharathiar University) (Reaccredited with "A" Grade by NAAC, ISO 9001:2015 & 14001:2004 Certified Recognized by UGC with 2(f) &12(B), Under Star College Scheme by DBT, Govt. of India) Nehru Gardens, Thirumalayampalayam, Coimbatore - 641 105, Tamil Nadu.



#### SCHOOL OF CREATIVE SCIENCES DEPARTMENT OF VISUAL COMMUNICATION Field Visit to Malampuzha

#### ATTENDANCE SHEET

29.03.2023

| SLNO                         | Registration No.