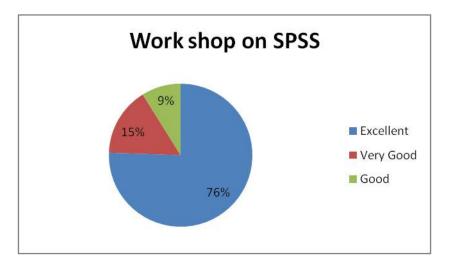

| Academic<br>Year | Parameters                           | Ex  | VG  | G   | S  | Р |
|------------------|--------------------------------------|-----|-----|-----|----|---|
|                  | Time Management                      | 63% | 20% | 17% |    | - |
|                  | Content Delivery                     | 61% | 23% | 16% |    | - |
| 2022 2022        | Participative Learning               | 65% | 20% | 15% |    | - |
| 2022-2023        | Event Usefulness                     | 59% | 21% | 20% |    | - |
|                  | How would you rate the overall event | 58% | 20% | 20% | 2% | - |
|                  | Rate the overall                     | 61% | 19% | 17% | 3% | - |