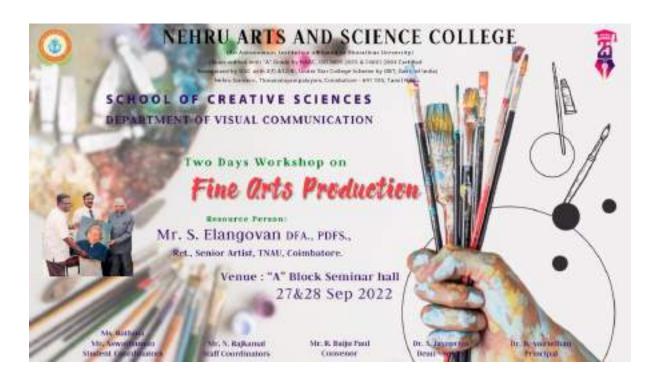

|      | -            | -    |
| 2022-2023        | The speaker response to the questions raised | 20%       |              |      | -            | -    |
|                  | Overall rating of the<br>Session             | 20%       |              |      | -            | -    |
| Rate the ove     | rall                                         | 85%       | 10%          | 5%   | -            | -    |

The graphical representation of the data is presented as below







(An Autonomous Institution affiliated to Bharathiar University) (Reaccredited with "A" Grade by NAAC, ISO 9001:2015 & 14001:2004 Certified Recognized by UGC with 2(f) &12(B), Under Star College Scheme by DBT, Govt. of India) Nehru Gardens, Thirumalayampalayam, Coimbatore - 641 105, Tamil Nadu.



**INVITATION** 





(An Autonomous Institution affiliated to Bharathiar University) (Reaccredited with "A" Grade by NAAC, ISO 9001:2015 & 14001:2004 Certified Recognized by UGC with 2(f) &12(B), Under Star College Scheme by DBT, Govt. of India) Nehru Gardens, Thirumalayampalayam, Coimbatore - 641 105, Tamil Nadu.



#### REPORT

| Name of the School<br>and Department:School of Creative Sciences and<br>Visual Communication |  | Nature of the<br>Event:        | Seminar                          |
|----------------------------------------------------------------------------------------------|--|--------------------------------|----------------------------------|
| Title of the Event:Two days Workshop on "Fine Arts<br>Production"Metric<br>Category:         |  | Skill Development              |