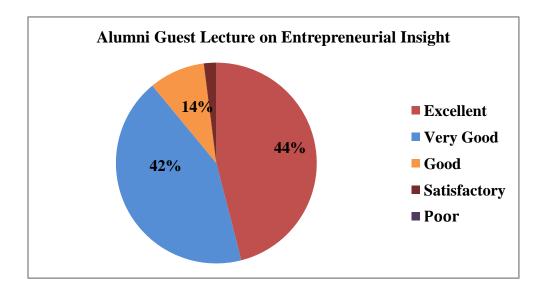

3%              | 0%   |
|                                                 | Event Arrangement           | 45%       | 43%          | 10%  | 04%              | 0%   |
| 2022-2023                                       | Resource Person Skill       | 43%       | 41%          | 13%  | 02%              | 0%   |
|                                                 | Doubt Cleared at right time | 47%       | 44%          | 07%  | 01%              | 0%   |
|                                                 | Program Location            | 49%       | 42%          | 06%  | 0%               | 0%   |
| How would you rate the overall event experience |                             | 46%       | 43%          | 09%  | 02%              | 0%   |

### Graphical representation of the data is presented as below



0323

P. K. MANOJ KUMAR Head.Dept. of Information Technology. Nehru Arts and Science Callege. Colmbatore-641 105.



(An Autonomous Institution affiliated to Bharathiar University) (Reaccredited with "A" Grade by NAAC, ISO 9001:2015 & 14001:2004 Certified Recognized by UGC with 2(f) &12(B), Under Star College Scheme by DBT, Govt. of India) Nehru Gardens, Thirumalayampalayam, Coimbatore - 641 105, Tamil Nadu.



### SCHOOL OF COMPUTATIONAL SCIENCES DEPARTMENT OF IT, CT AND DCFS INVITATION



138922

P. K. MANOJ KUMAR Head,Dept. of Information Technology, Nehru Arts and Science College, Coimbatore- 641 105.



(An Autonomous Institution affiliated to Bharathiar University) (Reaccredited with "A" Grade by NAAC, ISO 9001:2015 & 14001:2004 Certified Recognized by UGC with 2(f) &12(B), Under S