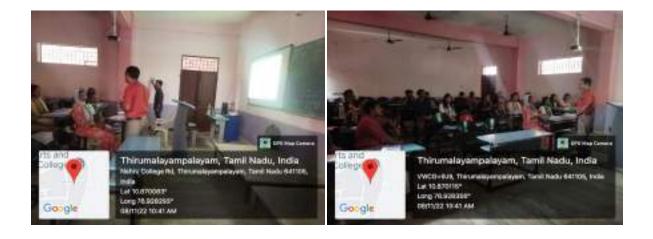

## **Internal Quality Assurance Cell**

Report of Events 2022-2023 (Odd Semester)

| Name of the<br>School and<br>Department: | School of<br>Management | Nature of the<br>Event: *   | FIELD VISIT           |
|------------------------------------------|-------------------------|-----------------------------|-----------------------|
| Title of the<br>Event:                   | FIELD VISIT             | Metric Category:<br>**      | 2.3.1                 |
| Place/Venue:                             | GEE DEE MUSEUM          | Date/Duration of the Event: | 07.07.2022<br>9.00 am |

#### Write-up about the Event:

School of Management, Nehru Arts and Science College has organised Field visit to Gee Dee Museum on 07-07-2022 for Ist year BBA. Students were able to understand the different changes in Technologies of Business. The visit also helped the children to understand the evolving changes of Business over a period of time.

#### **Outcome of the Event:**

Students were able to understand the Evolving changes of Technologies over a period of Time.