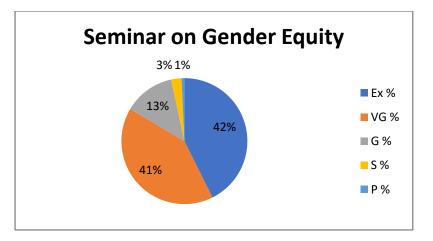

FEEDBACK ANALYSIS REPORT

Feedback from Students

| Academic Ye      | Academic Year Vear / Semester Branch |                                      | Branch | h   |     | No. of students |      |     |
|------------------|--------------------------------------|--------------------------------------|--------|-----|-----|-----------------|------|-----|
| 2022 2           | 072                                  | First Year                           | B      | BA  |     |                 | 67 N | Nos |
| 2022- 2023       |                                      | Total                                |        |     |     | 67 Nos          |      | Nos |
| Analysis of Fe   | eed back                             |                                      |        |     |     |                 |      |     |
| Academic<br>Year |                                      | Parameters                           | Е      | x   | VG  | G               | S    | Р   |
|                  | Time M                               | anagement                            | 59     | %   | 25% | 16%             |      | -   |
|                  | Content Delivery                     |                                      | 63     | %   | 19% | 13%             | 5%   | -   |
|                  | Participa                            | ative Learning                       | 58     | \$% | 22% | 18%             | 2%   | -   |
| 2022-2023        | Event U                              | sefulness                            | 63     | %   | 20% | 17%             |      | -   |
|                  | How we                               | How would you rate the overall event |        | i%  | 22% | 22%             |      | -   |
|                  | Rate the                             | overall                              | 61     | %   | 28% | 11%             |      | -   |