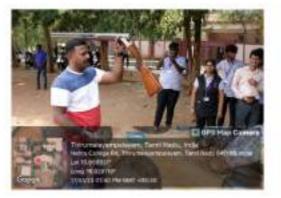

#### Photograph of the Event

HoD/Dean Dr. N. SHANI Dean-School of Management Nehru Arts and Science College (Autonomous) Coimbatore - 641105

(An Autonomous Institution affiliated to Bharathiar University) (Reaccredited with "A" Grade by NAAC, ISO 9001:2015 & 14001:2004 Certified Recognized by UGC with 2(f) &12(B), Under Star College Scheme by DBT, Govt. of India) Nehru Gardens, Thirumalayampalayam, Coimbatore - 641 105, Tamil Nadu.