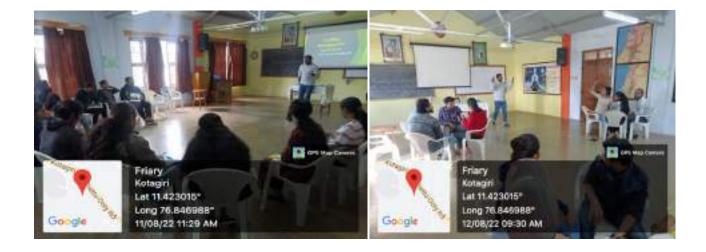

s, Department of Social Work II year MSW students gone for student exchange program to Anugraha Institute and classes were conducted to the students on the topic –Counselling Skill and Therapies Towards Holistic Wellbeing.

#### **Out Come of the Event:**

The students got exposure in the field of counselling and its allied fields. Practical sessions were conducted to know the techniques of counselling in different field. The students got certificates for the program.



(An Autonomous Institution affiliated to Bharathiar University) (Reaccredited with "A" Grade by NAAC, ISO 9001:2015 & 14001:2004 Certified Recognized by UGC with 2(f) &12(B), Under Star College Scheme by DBT, Govt. of India) Nehru Gardens, Thirumalayampalayam, Coimbatore - 641 105, Tamil Nadu.



#### Photos of the Event



Dr. P. NATHIYA "It" D & ASSOCIATE PROFESSOR "Onbartment of Social Work Nehru-Arts and Science College Cembatere 641 105



(An Autonomous Institution affiliated to Bharathiar University) (Reaccredited with "A" Grade by NAAC, ISO 9001:2015 & 14001:2004 Certified Recognized by UGC with 2(f) &12(B), Under Star College Scheme by DBT, Govt. of India) Nehru Gardens, Thirumalayampalayam, Coimbatore - 641 105, Tamil Nadu.



Student Attendance Sheet

Date: 08.08.22 to 13.08.22

Department: Social Work

Class: II MSW

Name of the Event: Student Exchange Program

Venue: Anughara Institute of Social Sciences, Kothagiri

| S No | Reg No    | Name of the Student | Signature |
|------|-----------|---------------------|-----------|
| 1    | 21PGSW003 | Amritha M           | Ane.      |
| 2 3  | 21PGSW0