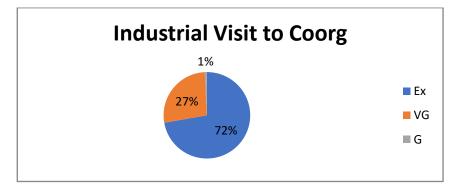

| 16        | 7  | 5        | - | - |
| 2        | The Session provide with valuable and practical information | 17        | 3  | 8        | - | - |
| 3        | The Session Fulfilled your Expectations                     | 14        | 8  | 6        | - | - |
| 4        | The Resource person was a good Communicator                 | 11        | 8  | 9        | - | - |
| 5        | Overall experience of the session                           | 14        | 6  | 8        | - | - |
|          | Overall Percentage                                          | 72        | 27 | 1        | - | - |
| E        | x - Excellent VG – Very Good G – Good S – Sat               | isfactory | 7  | P – Poor | • |   |

## The graphical representation of the data is presented as below:



09/2022

HoD

Dr. M. Kanagarathinam, Ph.D. Dean School of Commerce Nohre Arts and Science College (Autonomous) Coimbators - 641 105.



(An Autonomous Institution affiliated to Bharathiar University) (Reaccredited with "A" Grade by NAAC, ISO 9001:2015 & 14001:2004 Certified Recognized by UGC with 2(f) &12(B), Under Star College Scheme by DBT, Govt. of India) Nehru Gardens, Thirumalayampalayam, Coimbatore - 641 105, Tamil Nadu.



SCHOOL OF COMMERCE INVITATION

| (An Autonomous Institution affil<br>(Reaccredited with % Grade by NAAC, 190<br>(Recognized by UGC with 2th 4 12(R) Under 3th<br>Nebru Gardens, Thirumalayampalayam, | liated to Bharathiar University) 🂔<br>9 9001-2015 & 14002-2004 Certified)<br>ar College Scheme by DBT, Sovt. of India) |  |  |  |
|----------------------------------