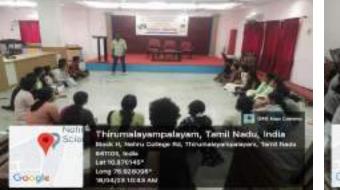

#### Write-up about the Event:

School of Management, Nehru Arts and Science College has organised Field visit to Gee Dee Museum on 07-07-2022 for Ist year BBA. Students were able to understand the different changes in Technologies of Business. The visit also helped the children to understand the evolving changes of Business over a period of time.

#### **Outcome of the Event:**

Students were able to understand the Evolving changes of Technologies over a period of Time.

#### Photograph of the Event

HoD/Dean Dr. N. SHANI Dean-School of Management Nehru Arts and Science College (Autonomous) Coimbatore - 641105

(An Autonomous Institution affiliated to Bharathiar University) (Reaccredited with "A" Grade by NAAC, ISO 9001:2015 & 14001:2004 Certified Recognized by UGC with 2(f) &12(B), Under Star College Scheme by DBT, Govt. of India) Nehru Gardens, Thirumalayampalayam, Coimbatore - 641 105, Tamil Nadu.