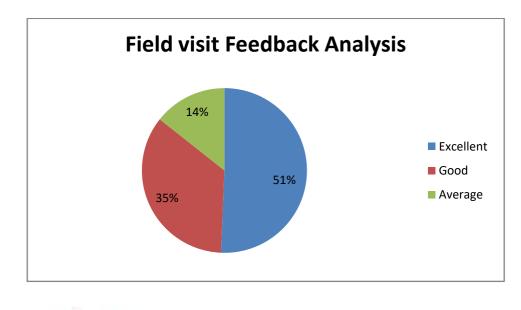

| Academic<br>Year | Parameters                           | Ex  | VG  | G   | S  | Р |
|------------------|--------------------------------------|-----|-----|-----|----|---|
|                  | Time Management                      | 63% | 20% | 17% |    | - |
|                  | Content Delivery                     | 61% | 23% | 16% |    | - |
| 2022 2022        | Participative Learning               | 65% | 20% | 15% |    | - |
| 2022-2023        | Event Usefulness                     | 59% | 21% | 20% |    | - |
|                  | How would you rate the overall event | 58% | 20% | 20% | 2% | - |
|                  | Rate the overall                     | 61% | 19% | 17% | 3% | - |