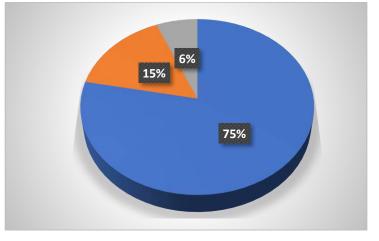

| Academic<br>Year | Parameters                           | Ex  | VG  | G   | S  | Р |
|------------------|--------------------------------------|-----|-----|-----|----|---|
|                  | Time Management                      | 63% | 20% | 17% |    | - |
|                  | Content Delivery                     | 61% | 23% | 16% |    | - |
| 2022 2022        | Participative Learning               | 65% | 20% | 15% |    | - |
| 2022-2023        | Event Usefulness                     | 59% | 21% | 20% |    | - |
|                  | How would you rate the overall event | 58% | 20% | 20% | 2% | - |
|                  | Rate the overall                     | 61% | 19% | 17% | 3% | - |