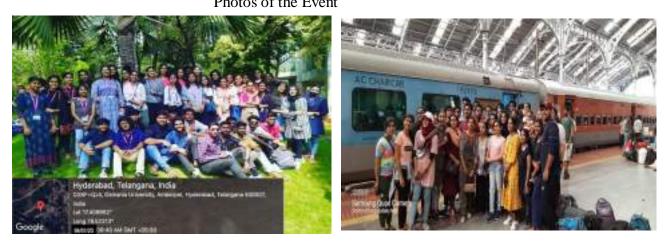

203. Our department students have actively participated and got benefitted This event is specifically organized for B.Sc. Microbiology and M.Sc Microbiology students. The main Purpose of this event is to make students understand resent research work in biology field and Modern method used. **Outcome:** 

The event made the students acquired knowledge on high end instrument use and there application in modern research.

HoD



(An Autonomous Institution affiliated to Bharathiar University) (Reaccredited with "A" Grade by NAAC, ISO 9001:2015 & 14001:2004 Certified Recognized by UGC with 2(f) &12(B), Under Star College Scheme by DBT, Govt. of India) Nehru Gardens, Thirumalayampalayam, Coimbatore - 641 105, Tamil Nadu.



SCHOOL OF LIFE SCIENCES DEPARTMENT OF MICROBIOLOGY Photos of the Event



The Department of Microbiology has conducted industrial visit to our students on 05.01.2023 and 09.03.2023 our department students have actively participated and got benefitted

Trees HoD



(An Autonomous Institution affiliated to Bharathiar University) (Reaccredited with "A" Grade by NAAC, ISO 9001:2015 & 14001:2004 Certified Recognized by UGC with 2(f) &12(B), Under Star College Scheme by DBT, Govt. of India) Nehru Gardens, Thirumalayampalayam, Coimbatore - 641 105, Tamil Nadu.



#### SCHOOL OF LIFE SCIENCES DEPARTMENT OF MICROBIOLOGY List of Students Participated in the Event

| Name of the Activity | : | INDUSTRIAL VISIT         |
|----------------------|---|--------------------------|
| Date                 | : | 05.01.2023 to 09.01.2023 |
| Place/Venue          | : | CCMB and Hyd