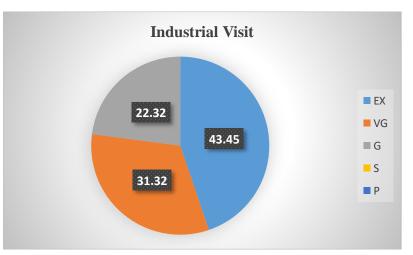

## **Internal Quality Assurance Cell**

Report of Events 2022-2023 (Odd Semester)

| Name of the<br>School and<br>Department: | School of<br>Management | Nature of the Event:        | Industrial Visit      |
|------------------------------------------|-------------------------|-----------------------------|-----------------------|
| Title of the<br>Event:                   | Industrial Visit        | Metric Category: **         | 2.3.1                 |
| Place/Venue:                             | Prozone Mall            | Date/Duration of the Event: | 08.08.2022<br>9.00 am |

#### Write-up about the Event:

School of Management, Nehru Arts and Science College has organised Industrial visit to Prozone Mall on 08-08-2022 to III BBA IB, CA, and LOG. Students were able to understand consumer behaviours and preferences and different Advertising Techniques in Business. The visit also helped the children to understand how to develop Marketing Strategies in Business.

#### **Outcome of the Event:**

Industrial Visit gave an opportunity to understand consumer behaviours and preferences. This knowledge will provide input for Strategic Planning in marketing.