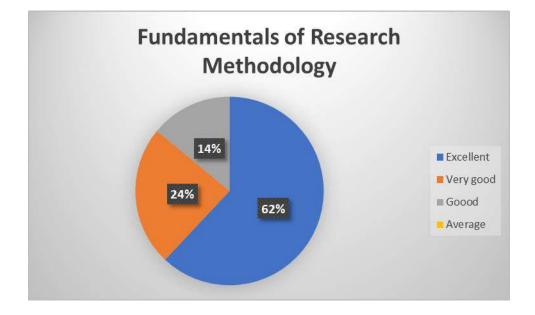

ry       |                                      |           | 50%    | 19%    | 14%  | 17%     | -    |
|                  | Participative Learning |                                      |           | 62%    | 25%    | 13%  |         | -    |
| 2022-2023        | Event Usefulness       |                                      |           | 61%    | 20%    | 19%  |         | -    |
|                  | How                    | How would you rate the overall event |           | 63%    | 20%    | 17%  |         | -    |
|                  | Rate                   | the overall                          |           | 62%    | 24%    | 14%  |         | -    |
|                  | 1                      |                                      |           |        |        | I    |         |      |



HoD/Dean Dr. N. SHANI Dean-School of Management Nehru Arts and Science College (Autonomous) Coimbatore - 641105



(An Autonomous Institution affiliated to Bharathiar University) (Reaccredited with "A" Grade by NAAC, ISO 9001:2015 & 14001:2004 Certified Recognized by UGC with 2(f) &12(B), Under Star College Scheme by DBT, Govt. of India) Nehru Gardens, Thirumalayampalayam, Coimbatore - 641 105, Tamil Nadu.



#### SCHOOL OF MANAGEMENT INVITATION







### **Internal Quality Assurance Cell**

**Report of Events 2022-2023 (Even Semester)** 

| Name of the<br>School and<br>Department: | School of Management               | Nature of the<br>Event: *      | Workshop               |
|------------------------------------------|------------------------------------|------------------------------