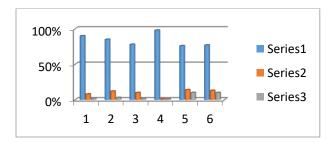

#### Feedback from Students

| Academic Year | Year / Semester | Branch |
|---------------|-----------------|--------|
| 2022- 2023    | All Year        | BBA    |

Analysis of Feed back

| Academic<br>Year | Parameters                           | Ex  | VG  | G   | S  | Р |
|------------------|--------------------------------------|-----|-----|-----|----|---|
|                  | Time Management                      | 59% | 19% | 16% | 6% | - |
|                  | Content Delivery                     | 61% | 23% | 16% |    | - |
| 2022 2022        | Participative Learning               | 62% | 20% | 18% |    | - |
| 2022-2023        | Event Usefulness                     | 60% | 18% | 15% | 7% | - |
|                  | How would you rate the overall event | 58% | 18% | 18% | 6% | - |
|                  | Rate the overall                     | 59% | 17% | 15% | 9% | - |