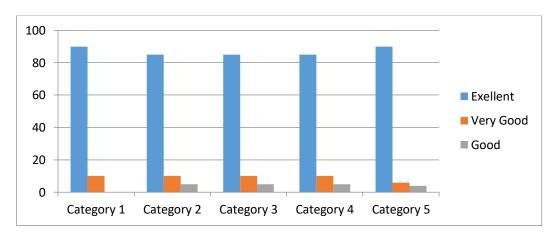

| Academic<br>Year | Parameters                           | Ex  | VG  | G   | S  | Р |
|------------------|--------------------------------------|-----|-----|-----|----|---|
|                  | Time Management                      | 63% | 20% | 17% |    | - |
|                  | Content Delivery                     | 61% | 23% | 16% |    | - |
| 2022 2022        | Participative Learning               | 65% | 20% | 15% |    | - |
| 2022-2023        | Event Usefulness                     | 59% | 21% | 20% |    | - |
|                  | How would you rate the overall event | 58% | 20% | 20% | 2% | - |
|                  | Rate the overall                     | 61% | 19% | 17% | 3% | - |