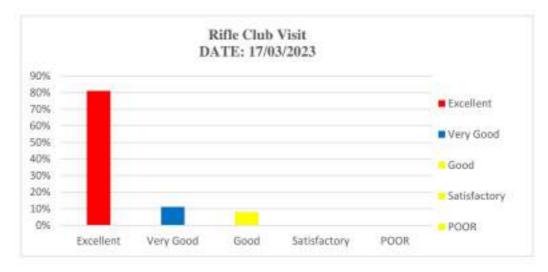

|

Analysis of Feedback

| Academic<br>Year | Parameters              | Excellent | Very Good | Good | Satisfactory | Poor |
|------------------|-------------------------|-----------|-----------|------|--------------|------|
|                  | Relevance of the Visit  | 75%       | 15%       | 10%  | 2            | 12   |
|                  | Usefulness of the Visit | 85%       | 10%       | 5%   |              | 4    |
|                  | Activities              | 80%       | 10%       | 10%  | 5            | 17   |
| 2022-2023        | Resource person         | 85%       | 10%       | 5%   |              | -    |
| R                | ate the overall         | 81%       | 11%       | 8%   | 0            | 0    |

## The graphical representation of the data is presented as below



HoD



Dr. RENEESH.K. RAJAN Assistant Professor & HOD Department of Criminology Nehru Arts And Science College (Autonomous) Colmbatore, Tamilnadu-641105.



(An Autonomous Institution affiliated to Bharathiar University) (Reaccredited with "A" Grade by NAAC, ISO 9001:2015 & 14001:2004 Certified Recognized by UGC with 2(f) &12(B), Under Star College Scheme by DBT, Govt. of India) Nehru Gardens, Thirumalayampalayam, Coimbatore- 641105, Tamil Nadu.



SCHOOL OF LIBERAL ARTS

#### **DEPARTMENT OF ENGLISH**







(An Autonomous Institution affiliated to Bharathiar University) (Reaccredited with "A" Grade by NAAC, ISO 9001:2015 & 14001:2004 Certified Recognized by UGC with 2(f) &12(B), Under Star College Scheme by DBT, Govt. of India) Nehru Gardens, Thirumalayampalayam, Coimbatore- 641105, Ta