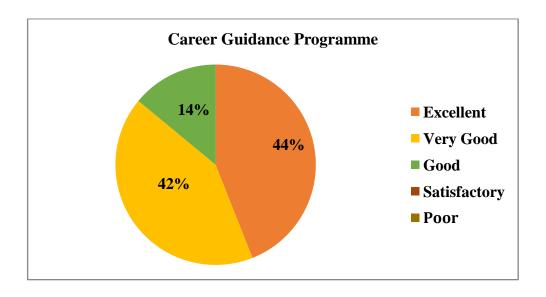

| Academic<br>Year | Parameters                           | Ex  | VG  | G   | S  | Р |
|------------------|--------------------------------------|-----|-----|-----|----|---|
|                  | Time Management                      | 63% | 20% | 17% |    | - |
|                  | Content Delivery                     | 61% | 23% | 16% |    | - |
| 2022 2022        | Participative Learning               | 65% | 20% | 15% |    | - |
| 2022-2023        | Event Usefulness                     | 59% | 21% | 20% |    | - |
|                  | How would you rate the overall event | 58% | 20% | 20% | 2% | - |
|                  | Rate the overall                     | 61% | 19% | 17% | 3% | - |