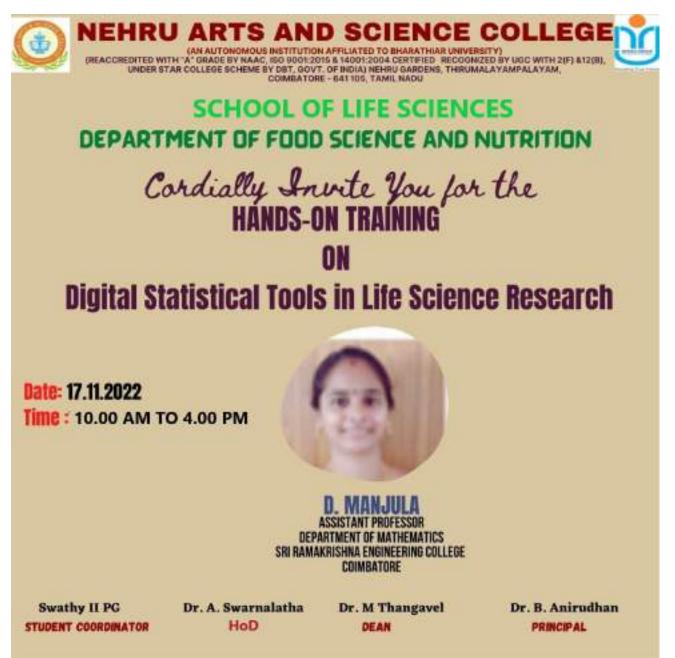

#### SCHOOL OF MANAGEMENT INVITATION

# Ta

| Internal Quality Assurance Cell                   |                         |                             |                                      |  |  |  |
|---------------------------------------------------|-------------------------|-----------------------------|--------------------------------------|--|--|--|
| <b>Report of Events 2022-2023 (Evan Semester)</b> |                         |                             |                                      |  |  |  |
| Name of the<br>School and                         | School of<br>Management | Nature of the Event: *      | Experiential Learning through Weekly |  |  |  |
| Department:                                       | & BBA                   |                             | Bazaar                               |  |  |  |
| Title of the Event:                               | Weekly Bazaar           | Metric Category: **         | 5.3.3                                |  |  |  |
| Place/Venue:                                      | A -Block Lobby          | Date/Duration of the Event: | 23.01.2023                           |  |  |  |