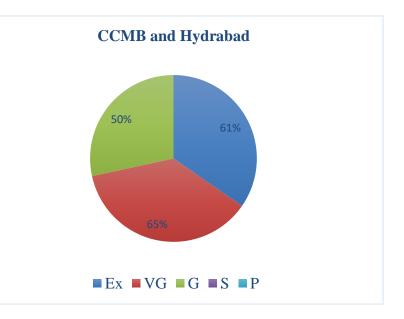

| Academic<br>Year | Parameters                           | Ex  | VG  | G   | S  | Р |
|------------------|--------------------------------------|-----|-----|-----|----|---|
|                  | Time Management                      | 63% | 20% | 17% |    | - |
|                  | Content Delivery                     | 61% | 23% | 16% |    | - |
| 2022 2022        | Participative Learning               | 65% | 20% | 15% |    | - |
| 2022-2023        | Event Usefulness                     | 59% | 21% | 20% |    | - |
|                  | How would you rate the overall event | 58% | 20% | 20% | 2% | - |
|                  | Rate the overall                     | 61% | 19% | 17% | 3% | - |