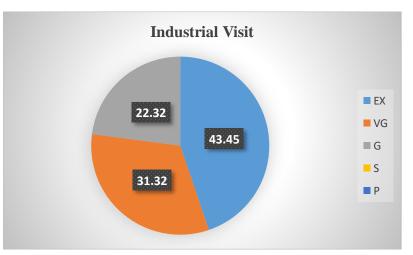

## **Internal Quality Assurance Cell**

Report of Events 2022-2023 (Odd Semester)

| Name of the<br>School and<br>Department: | School of<br>Management | Nature of the Event:        | Industrial Visit      |
|------------------------------------------|-------------------------|-----------------------------|-----------------------|
| Title of the<br>Event:                   | Industrial Visit        | Metric Category: **         | 2.3.1                 |
| Place/Venue:                             | Prozone Mall            | Date/Duration of the Event: | 08.08.2022<br>9.00 am |

#### Write-up about the Event:

School of Management, Nehru Arts and Science College has organised Industrial visit to Prozone Mall on 08-08-2022 to III BBA IB, CA, and LOG. Students were able to understand consumer behaviours and preferences and different Advertising Techniques in Business. The visit also helped the children to understand how to develop Marketing Strategies in Business.

#### **Outcome of the Event:**

Industrial Visit gave an opportunity to understand consumer behaviours and preferences. This knowledge will provide input for Strategic Planning in marketing.

#### Photograph of the Event

(An Autonomous Institution affiliated to Bharathiar University) (Reaccredited with "A" Grade by NAAC, ISO 9001:2015 & 14001:2004 Certified Recognized by UGC with 2(f) &12(B), Under Star College Scheme by DBT, Govt. of India) Nehru Gardens, Thirumalayampalayam, Coimbatore - 641 105, Tamil Nadu.