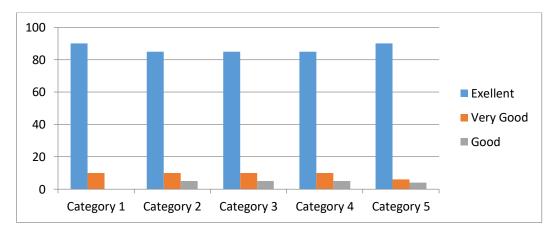

| Academic<br>Year | Parameters                           | Ex  | VG  | G   | S  | Р |
|------------------|--------------------------------------|-----|-----|-----|----|---|
|                  | Time Management                      | 63% | 20% | 17% |    | - |
|                  | Content Delivery                     | 61% | 23% | 16% |    | - |
| 2022 2022        | Participative Learning               | 65% | 20% | 15% |    | - |
| 2022-2023        | Event Usefulness                     | 59% | 21% | 20% |    | - |
|                  | How would you rate the overall event | 58% | 20% | 20% | 2% | - |
|                  | Rate the overall                     | 61% | 19% | 17% | 3% | - |