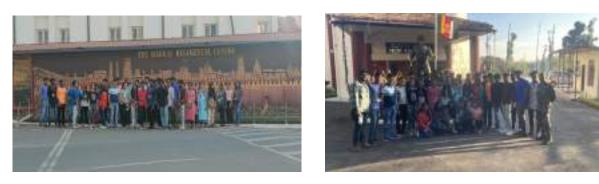

#### Write-up about the Event:

School of Management, Nehru Arts and Science College has organised Field visit to Gee Dee Museum on 07-07-2022 for Ist year BBA. Students were able to understand the different changes in Technologies of Business. The visit also helped the children to understand the evolving changes of Business over a period of time.

#### **Outcome of the Event:**

Students were able to understand the Evolving changes of Technologies over a period of Time.