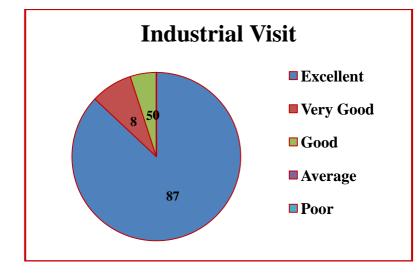

## **Internal Quality Assurance Cell**

Report of Events 2022-2023 (Odd Semester)

| Name of the<br>School and<br>Department: | School of<br>Management | Nature of the Event:        | Industrial Visit      |
|------------------------------------------|-------------------------|-----------------------------|-----------------------|
| Title of the<br>Event:                   | Industrial Visit        | Metric Category: **         | 2.3.1                 |
| Place/Venue:                             | Prozone Mall            | Date/Duration of the Event: | 08.08.2022<br>9.00 am |

#### Write-up about the Event:

School of Management, Nehru Arts and Science College has organised Industrial visit to Prozone Mall on 08-08-2022 to III BBA IB, CA, and LOG. Students were able to understand consumer behaviours and preferences and different Advertising Techniques in Business. The visit also helped the children to understand how to develop Marketing Strategies in Business.

#### **Outcome of the Event:**

Industrial Visit gave an opportunity to understand consumer behaviours and preferences. This knowledge will provide input for Strategic Planning in marketing.