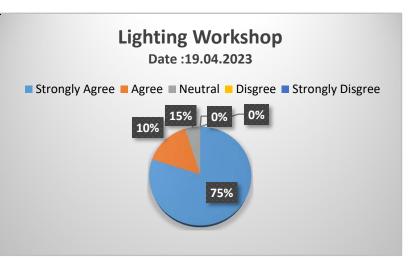

#### Feedback from Students

| Academic Year | Year / Semester | Branch        |
|---------------|-----------------|---------------|
| 2022- 2023    | All Year        | BBA IB/CA/LOG |

\_\_\_\_\_

Analysis of Feed back

| Academic<br>Year | Parameters                           | Ex  | VG  | G   | S  | Р |
|------------------|--------------------------------------|-----|-----|-----|----|---|
|                  | Time Management                      | 63% | 20% | 17% |    | - |
|                  | Content Delivery                     | 61% | 23% | 16% |    | - |
| 2022 2022        | Participative Learning               | 65% | 20% | 15% |    | - |
| 2022-2023        | Event Usefulness                     | 59% | 21% | 20% |    | - |
|                  | How would you rate the overall event | 58% | 20% | 20% | 2% | - |
|                  | Rate the overall                     | 61% | 19% | 17% | 3% | - |