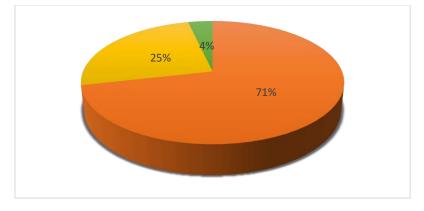

| Academic<br>Year | Parameters                           | Ex  | VG  | G   | S  | Р |
|------------------|--------------------------------------|-----|-----|-----|----|---|
|                  | Time Management                      | 63% | 20% | 17% |    | - |
|                  | Content Delivery                     | 61% | 23% | 16% |    | - |
| 2022 2022        | Participative Learning               | 65% | 20% | 15% |    | - |
| 2022-2023        | Event Usefulness                     | 59% | 21% | 20% |    | - |
|                  | How would you rate the overall event | 58% | 20% | 20% | 2% | - |
|                  | Rate the overall                     | 61% | 19% | 17% | 3% | - |