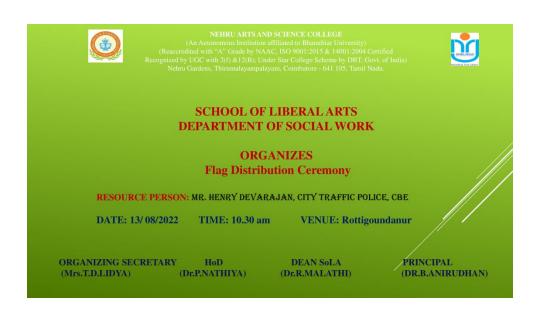

#### **INVITATION**

ied of India)

(An Autonomous Institution affiliated to Bharathiar University) (Reaccredited with "A" Grade by NAAC, ISO 9001:2015 & 14001:2004 Certified Recognized by UGC with 2(f) &12(B), Under Star College Scheme by DBT, Govt. of India) Nehru Gardens, Thirumalayampalayam, Coimbatore - 641 105, Tamil Nadu.

#### REPORT

Name of the Activity : Extension Activity – Flag Distribution Ceremony

Place/Venue : Rottigoundanoor Village

Date/Duration : 13.08.2022

Name of the Convenor : Ms.T.D.Lidya

Number of Participants : Internal: Students: 04 Staff: 01 External: -Nil

Number of Beneficiaries : 04 Nos

The Department of Social Work has organized Flag Distribution as per the order received from Government of India in the near by adopted village Rottigoundanur, T.M.Palayam, Coimbatore

#### Write-up about the Event:

Department of Social Work, School of Liberal Arts celebrated Flag Hosting and Flag Distribution Ceremony owing to 75<sup>th</sup> Independence Day at Rottigoundanoor Village on 13.08.2022. Mr. Henry Devarajan, City Traffic Police, Coimbatore distributed flags to the civilians of Rottigoundanoor village. Flags were distributed to 65 households of the village. Mrs.T.D.Lidya and along with four students visited