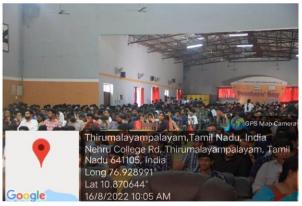

#### **REPORT**

Name of the Activity : Extension Activity-International Youth Day

Place/Venue : P.K. Das Auditorium, NASC

**Date/Duration** : 16.08.2022

Name of the Convenor : Ms.T.D.Lidya

Number of Participants : Internal: Students: 800 Staff: 15 External: -Nil

#### **Photos of the Event**

Dr. P. NATHIYA
HEAD & ASSOCIATE PROFESSOR
Department of Social Work

Nehru Arts and Science College Coimbatore - 641 105.

(An Autonomous Institution affiliated to Bharathiar University) (Reaccredited with "A" Grade by NAAC, ISO 9001:2015 & 14001:2004 Certified Recognized by UGC with 2(f) &12(B), Under Star College Scheme by DBT, Govt. of India) Nehru Gardens, Thirumalayampalayam, Coimbatore - 641 105, Tamil Nadu.