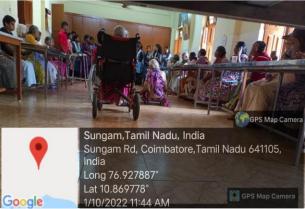

#### **REPORT**

Name of the Activity : Extension Activity – Alzheimer's Day

Place/Venue : Rottigoundanur, T.M.Palayam, Coimbatore

Date/Duration : 21.09.2022

Name of the Convenor : Ms.K.Merlin Jenefer

Number of Participants : Internal: Students: 26 Staff: - External: -Nil

**Number of Beneficiaries** : 26 Nos

The Department of Social Work has observed world Alzhemiers Day for the people in Rottigoundanur village, Thirumalayampalayam 21.9.2022.

#### Write-up about the Event:

School of Liberal Arts, Department of Social Work has conducted an Extension Activity – Alzheimer's Day on 21.09.23 at rottigoundanur village. Mr.. Balamurugan was the resource person. he addressed the village people about Alzheimer's problem and the ways to taking care of oneself. Orientation about the seriousness of Alzheimer's disease was given to the village people

#### **Photos of the Event**

Za San

(An Autonomous Institution affiliated to Bharathiar University) (Reaccredited with "A" Grade by NAAC, ISO 9001:2015 & 14001:2004 Certified Recognized by UGC with 2(f) &12(B), Under Star College Scheme by DBT, Govt. of India) Nehru Gardens, Thirumalayampalayam, Coimbatore - 641 105, Tamil Nadu.