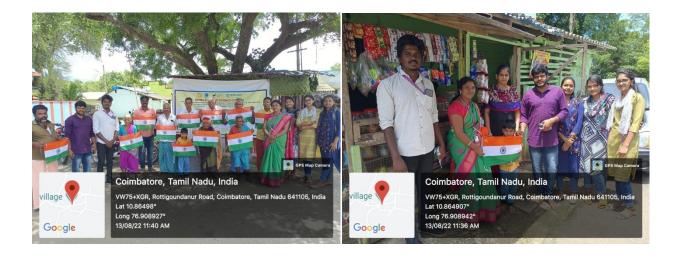

#### REPORT

Name of the Activity : Extension Activity – Flag Distribution Ceremony

Place/Venue : Rottigoundanoor Village

Date/Duration : 13.08.2022

Name of the Convenor : Ms.T.D.Lidya

Number of Participants : Internal: Students: 04 Staff: 01 External: -Nil

Number of Beneficiaries : 04 Nos

The Department of Social Work has organized Flag Distribution as per the order received from Government of India in the near by adopted village Rottigoundanur, T.M.Palayam, Coimbatore

#### Write-up about the Event:

Department of Social Work, School of Liberal Arts celebrated Flag Hosting and Flag Distribution Ceremony owing to 75<sup>th</sup> Independence Day at Rottigoundanoor Village on 13.08.2022. Mr. Henry Devarajan, City Traffic Police, Coimbatore distributed flags to the civilians of Rottigoundanoor village. Flags were distributed to 65 households of the village. Mrs.T.D.Lidya and along with four students visited

#### **Photos of the Event**

(An Autonomous Institution affiliated to Bharathiar University) (Reaccredited with "A" Grade by NAAC, ISO 9001:2015 & 14001:2004 Certified Recognized by UGC with 2(f) &12(B), Under Star College Scheme by DBT, Govt. of India) Nehru Gardens, Thirumalayampalayam, Coimbatore - 641 105, Tamil Nadu.