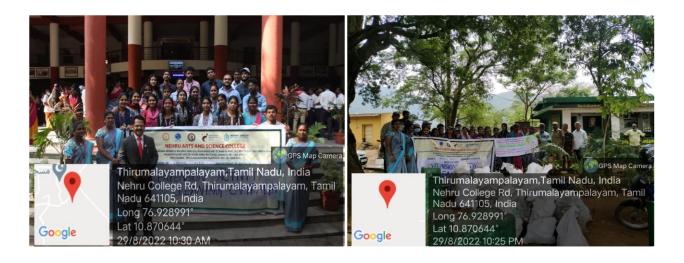

#### **Photos of the Event**

Za Carrier Car

(An Autonomous Institution affiliated to Bharathiar University) (Reaccredited with "A" Grade by NAAC, ISO 9001:2015 & 14001:2004 Certified Recognized by UGC with 2(f) &12(B), Under Star College Scheme by DBT, Govt. of India) Nehru Gardens, Thirumalayampalayam, Coimbatore - 641 105, Tamil Nadu.

#### Write-up about the Event:

School of Liberal Arts, Department of Social Work has conducted an Extension Activity – Cleaning Campaign on 29.7.22 at Mangarai, Anakatti Forest range. Mr.Anbukarnan, Forester of Ankatti forest Range and Mr.Ganakumar, Joint Secretary of Sangamam Voluntary Organisation has presided over the Activity. They insisted about the importance of preserving wild life and our responsibility to safeguard wild animals. This activity was carried out to observe International Tigers Day and Upcoming Elephant Day.

#### **Out Come of the Event:**

The students learnt about the importance of saving wild life. And during the cleaning campaign the students have gathered around 200 kg of waste bottles in the Elephant crossing paths.