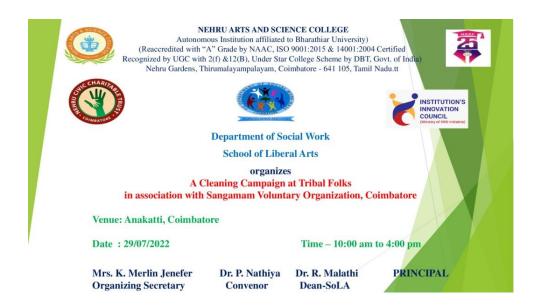

#### **INVITATION**

(An Autonomous Institution affiliated to Bharathiar University)
(Reaccredited with "A" Grade by NAAC, ISO 9001:2015 & 14001:2004 Certified
Recognized by UGC with 2(f) &12(B), Under Star College Scheme by DBT, Govt. of India)
Nehru Gardens, Thirumalayampalayam, Coimbatore - 641 105, Tamil Nadu.

#### **REPORT**

Name of the Activity : Extension Activity – Cleaning Campaign

Place/Venue : Mangarai – Anakatti Forest Range

Date/Duration : 29.07.2022

Name of the Convenor : Ms.K.Merlin Jenefer

Number of Participants : Internal: Students: 26 Staff: 03 External: -Nil

**Number of Beneficiaries** : 26 Nos

The Department of Social Work has organized a cleaning campaign at Mangarai Forest Range in association with District Forest office Coimbatore and Sangamam Voluntary Organisation.

#### Write-up about the Event:

School of Liberal Arts, Department of Social Work has conducted an Extension Activity – Cleaning Campaign on 29.7.22 at Mangarai, Anakatti Forest range. Mr.Anbukarnan, Forester of Ankatti forest Range and Mr.Ganakumar, Joint Secretary of Sangamam Voluntary Organisation has presided over the Activity. They insisted about the importance of preserving wild life and our responsibility to safeguard wild animals. This activity was carried out to observe International Tigers Day and Upcoming Elephant Day.