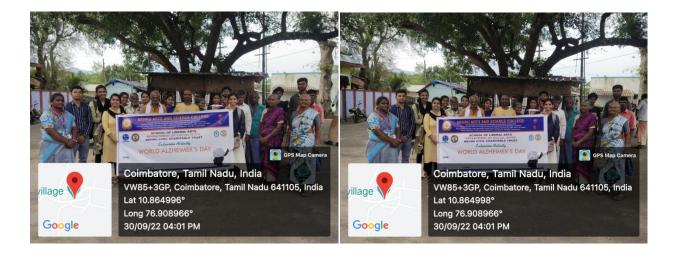

#### **REPORT**

Name of the Activity : Extension Activity – Alzheimer's Day

Place/Venue : Rottigoundanur, T.M.Palayam, Coimbatore

Date/Duration : 21.09.2022

Name of the Convenor : Ms.K.Merlin Jenefer

Number of Participants : Internal: Students: 26 Staff: - External: -Nil

**Number of Beneficiaries** : 26 Nos

The Department of Social Work has observed world Alzhemiers Day for the people in Rottigoundanur village, Thirumalayampalayam 21.9.2022.

#### Write-up about the Event:

School of Liberal Arts, Department of Social Work has conducted an Extension Activity – Alzheimer's Day on 21.09.23 at rottigoundanur village. Mr.. Balamurugan was the resource person. he addressed the village people about Alzheimer's problem and the ways to taking care of oneself. Orientation about the seriousness of Alzheimer's disease was given to the village people

#### **Photos of the Event**

Za San

(An Autonomous Institution affiliated to Bharathiar University) (Reaccredited with "A" Grade by NAAC, ISO 9001:2015 & 14001:2004 Certified Recognized by UGC with 2(f) &12(B), Under Star College Scheme by DBT, Govt. of India) Nehru Gardens, Thirumalayampalayam, Coimbatore - 641 105, Tamil Nadu.