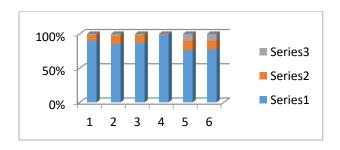

#### **Analysis of feedback**

| Academic   | Parameters       | Ex  | VG  | G   | S | P |
|------------|------------------|-----|-----|-----|---|---|
| Year       |                  |     |     |     |   |   |
|            | Event Usefulness | 90% | 8%  | 2%  | - | - |
|            | Content          | 85% | 12% | 3%  | - | - |
| 2022 2022  | Resource person  | 78% | 10% | 2%  | - | - |
| 2022 -2023 | Venue            | 98% | 1%  | 1%  | - | - |
|            | Time Management  | 76% | 14% | 10% | - | - |
|            | Rate the overall | 77% | 13% | 10% | - | - |

Ex - Excellent

VG - Very Good

G - Good

S - Satisfactory

P - Poor

The Graphical Representation of the data presented as below:

NASC 2014

(An Autonomous Institution affiliated to Bharathiar University) (Reaccredited with "A" Grade by NAAC, ISO 9001:2015 & 14001:2004 Certified Recognized by UGC with 2(f) &12(B), Under Star College Scheme by DBT, Govt. of India) Nehru Gardens, Thirumalayampalayam, Coimbatore - 641 105, Tamil Nadu.