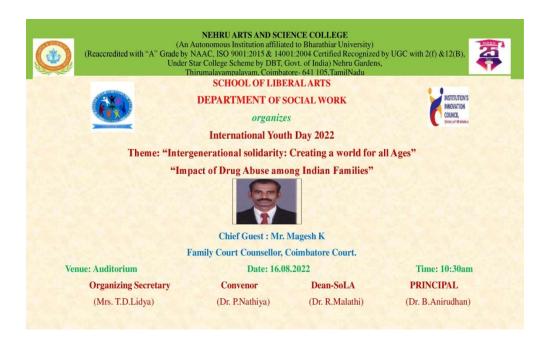

#### **REPORT**

Name of the Activity : Extension Activity-International Youth Day

Place/Venue : P.K. Das Auditorium, NASC

**Date/Duration** : 16.08.2022

Name of the Convenor : Ms.T.D.Lidya

Number of Participants : Internal: Students: 800 Staff: 15 External: -Nil

#### Write-up about the Event:

Department of Social Work, School of Liberal Arts observed International Youth Day on 16.08.2022. The theme of International Youth Day 2022 is "Intergenerational solidarity: Creating a world for all ages". The theme focuses on ageism, an age-based discriminatory behaviour. The resource person shared how younger and older people all face this issue and often suffer lasting psychological harm which also impacts society at large. He also shared how Indian Families are been Affected by Drugs and what is the role of younger generation to eradicate drugs. This day was dedicated to the role young women and men play in bringing change in tackling global issues and achieving sustainable development. It also serves as an opportunity to raise awareness of challenges and problems facing the world's youth.