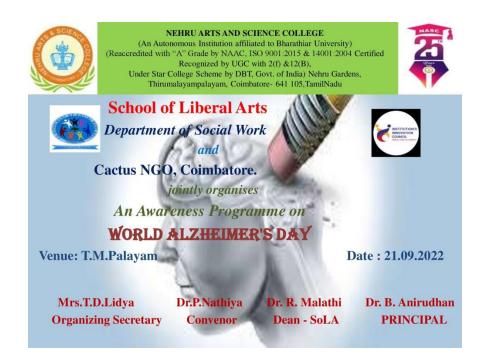

#### **REPORT**

Name of the Activity : Extension Activity – Alzheimer's Day

Place/Venue : Rottigoundanur, T.M.Palayam, Coimbatore

Date/Duration : 21.09.2022

Name of the Convenor : Ms.K.Merlin Jenefer

Number of Participants : Internal: Students: 26 Staff: - External: -Nil

**Number of Beneficiaries** : 26 Nos

The Department of Social Work has observed world Alzhemiers Day for the people in Rottigoundanur village, Thirumalayampalayam 21.9.2022.

#### Write-up about the Event:

School of Liberal Arts, Department of Social Work has conducted an Extension Activity – Alzheimer's Day on 21.09.23 at rottigoundanur village. Mr.. Balamurugan was the resource person. he addressed the village people about Alzheimer's problem and the ways to taking care of oneself. Orientation about the seriousness of Alzheimer's disease was given to the village people