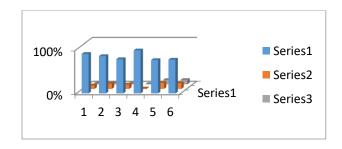

#### **Analysis of feedback**

| Academic   | Parameters       | Ex  | VG  | G   | S | P |
|------------|------------------|-----|-----|-----|---|---|
| Year       |                  |     |     |     |   |   |
|            | Event Usefulness | 90% | 8%  | 2%  | - | - |
|            | Content          | 85% | 12% | 3%  | - | - |
| 2022 2022  | Resource person  | 78% | 10% | 2%  | - | - |
| 2022 -2023 | Venue            | 98% | 1%  | 1%  | - | - |
|            | Time Management  | 76% | 14% | 10% | - | - |
|            | Rate the overall | 77% | 13% | 10% | - | - |

Ex - Excellent

VG - Very Good

G - Good

S - Satisfactory

P - Poor

The Graphical Representation of the data presented as below:

NASC THE PARTY OF THE PARTY OF

(An Autonomous Institution affiliated to Bharathiar University) (Reaccredited with "A" Grade by NAAC, ISO 9001:2015 & 14001:2004 Certified Recognized by UGC with 2(f) &12(B), Under Star College Scheme by DBT, Govt. of India) Nehru Gardens, Thirumalayampalayam, Coimbatore - 641 105, Tamil Nadu.