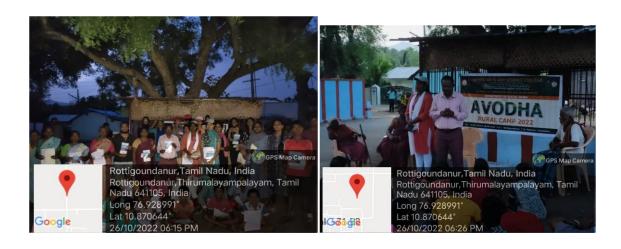

#### **REPORT**

Name of the Activity : Extension Activity – Alzheimer's Day

Place/Venue : Rottigoundanur, T.M.Palayam, Coimbatore

Date/Duration : 21.09.2022

Name of the Convenor : Ms.K.Merlin Jenefer

Number of Participants : Internal: Students: 26 Staff: - External: -Nil

**Number of Beneficiaries** : 26 Nos

The Department of Social Work has observed world Alzhemiers Day for the people in Rottigoundanur village, Thirumalayampalayam 21.9.2022.

#### Write-up about the Event:

School of Liberal Arts, Department of Social Work has conducted an Extension Activity – Alzheimer's Day on 21.09.23 at rottigoundanur village. Mr.. Balamurugan was the resource person. he addressed the village people about Alzheimer's problem and the ways to taking care of oneself. Orientation about the seriousness of Alzheimer's disease was given to the village people

#### **Out Come of the Event:**

The students learnt about the importance of Alzheimer's and its consequences. Got an idea about organising programme among village people.

(An Autonomous Institution affiliated to Bharathiar University) (Reaccredited with "A" Grade by NAAC, ISO 9001:2015 & 14001:2004 Certified Recognized by UGC with 2(f) &12(B), Under Star College Scheme by DBT, Govt. of India) Nehru Gardens, Thirumalayampalayam, Coimbatore - 641 105, Tamil Nadu.

#### **Photos of the Event**

Za San

(An Autonomous Institution affiliated to Bharathiar University) (Reaccredited with "A" Grade by NAAC, ISO 9001:2015 & 14001:2004 Certified Recognized by UGC with 2(f) &12(B), Under Star College Scheme by DBT, Govt. of India) Nehru Gardens, Thirumalayampalayam, Coimbatore - 641 105, Tamil Nadu.