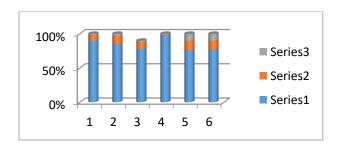

#### **Analysis of feedback**

| Academic   | Parameters       | Ex  | VG  | G   | S | P |
|------------|------------------|-----|-----|-----|---|---|
| Year       |                  |     |     |     |   |   |
|            | Event Usefulness | 90% | 8%  | 2%  | - | - |
|            | Content          | 85% | 12% | 3%  | - | - |
|            | Resource person  | 78% | 10% | 2%  | - | - |
| 2022 -2023 | Venue            | 98% | 1%  | 1%  | - | - |
|            | Time Management  | 76% | 14% | 10% | - | - |
|            | Rate the overall | 77% | 13% | 10% | - | - |

Ex - Excellent

VG - Very Good

G - Good

S - Satisfactory

P - Poor

The Graphical Representation of the data presented as below:

NASC THE COLUMN TO THE COLUMN

(An Autonomous Institution affiliated to Bharathiar University) (Reaccredited with "A" Grade by NAAC, ISO 9001:2015 & 14001:2004 Certified Recognized by UGC with 2(f) &12(B), Under Star College Scheme by DBT, Govt. of India) Nehru Gardens, Thirumalayampalayam, Coimbatore - 641 105, Tamil Nadu.