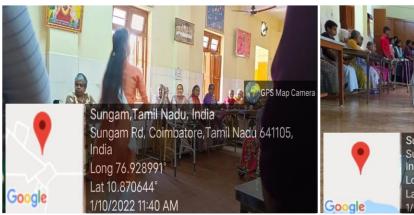

#### **REPORT**

Name of the Activity : Extension Activity – Alzheimer's Day

Place/Venue : Rottigoundanur, T.M.Palayam, Coimbatore

Date/Duration : 21.09.2022

Name of the Convenor : Ms.K.Merlin Jenefer

Number of Participants : Internal: Students: 26 Staff: - External: -Nil

**Number of Beneficiaries** : 26 Nos

The Department of Social Work has observed world Alzhemiers Day for the people in Rottigoundanur village, Thirumalayampalayam 21.9.2022.

#### Write-up about the Event:

School of Liberal Arts, Department of Social Work has conducted an Extension Activity – Alzheimer's Day on 21.09.23 at rottigoundanur village. Mr.. Balamurugan was the resource person. he addressed the village people about Alzheimer's problem and the ways to taking care of oneself. Orientation about the seriousness of Alzheimer's disease was given to the village people