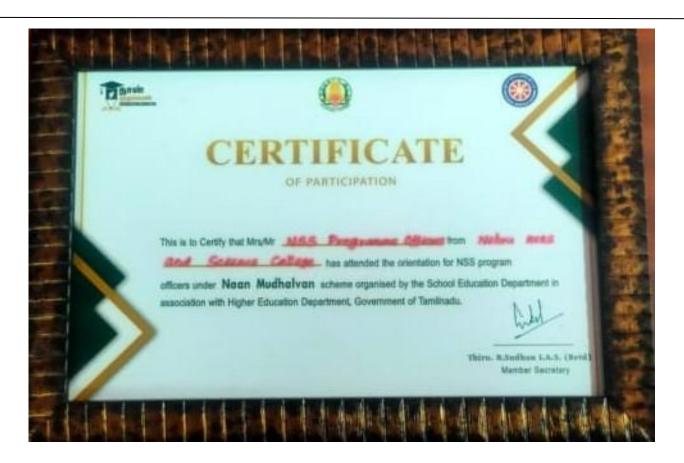

nkful to NSS Programme Officers Dr. A. Sridevi, Dr. D. Vimal Kumar, Ms. M. Dhanalakshmi, NCC Advisor Dr. K. Rajkumar and their Volunteers team for their entire support throughout the completion of the programmes. The Institution made good arrangements and provided us good hospitality with accommodation. We are extremely grateful to the Institution for the support in successful completion of all the events.

24.12.2022 அரசு மேல்நிலைப்பள்ளி இடையாயாளையம்

கோமாளாக்கி கல்லி மாவட்டம் கோமாப்புத்தார் - 6-41 016. தலைமை ஆ**சிரியர்** கரு மேல் நிலைப்பள்ளி சோக்கவுண்டனர், சொக்கறார் (அஞ்சல்)-642 109 சிலாத் துக்கடவு (வழி) பேருர் கல்வி மாவட்டம்,

வட்டாரக் கூறு அனுவலர் - II அனைமலை ஒன்றியம் - 642 104

வட்டாரக் கல்வி அலுவலர் பொள்ளாச்சி (வடக்கு) - 642 001



### NEHRU ARTS AND SCIENCE COLLEGE

(AUTONOMOUS)





### NEHRU ARTS AND SCIENCE COLLEGE

(AUTONOMOUS)







### NEHRU ARTS AND SCIENCE COLLEGE

(AUTONOMOUS)







### NEHRU ARTS AND SCIENCE COLLEGE

(AUTONOMOUS)







### NEHRU ARTS AND SCIENCE COLLEGE

(AUTONOMOUS)







### SCIENCE LANGE OF THE PARTY OF T

### NEHRU ARTS AND SCIENCE COLLEGE

(AUTONOMOUS)







### NEHRU ARTS AND SCIENCE COLLEGE

(AUTONOMOUS)







### NEHRU ARTS AND SCIENCE COLLEGE

(AUTONOMOUS)







### NEHRU ARTS AND SCIENCE COLLEGE

(AUTONOMOUS)







# SOLENCE SOLENC

### NEHRU ARTS AND SCIENCE COLLEGE

(AUTONOMOUS)





# S SCIENCE

### NEHRU ARTS AND SCIENCE COLLEGE

(AUTONOMOUS)







# SOLENCE SOLENC

### NEHRU ARTS AND SCIENCE COLLEGE

(AUTONOMOUS)







## SCIENCE SCIENC

### NEHRU ARTS AND SCIENCE COLLEGE

(AUTONOMOUS)







# S SCIENCE

### NEHRU