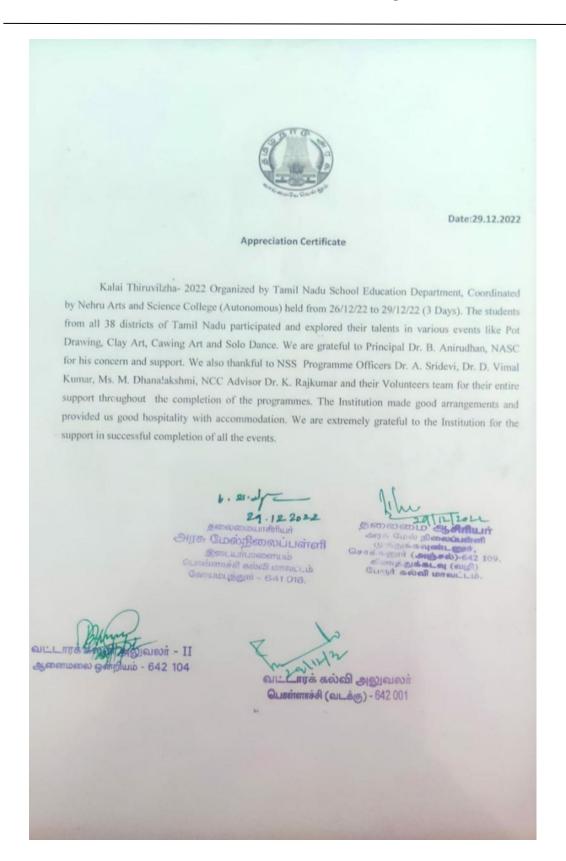

Date:29.12.2022

#### **Appreciation Certificate**

Kalai Thiruvilzha- 2022 Organized by Tamil Nadu School Education Department, Coordinated by Nehru Arts and Science College (Autonomous) held from 26/12/22 to 29/12/22 (3 Days). The students from all 38 districts of Tamil Nadu participated and explored their talents in various events like Pot Drawing, Clay Art, Cawing Art and Solo Dance. We are grateful to Principal Dr. B. Anirudhan, NASC for his concern and support. We also thankful to NSS Programme Officers Dr. A. Sridevi, Dr. D. Vimal Kumar, Ms. M. Dhanalakshmi, NCC Advisor Dr. K. Rajkumar and their Volunteers team for their entire support throughout the completion of the programmes. The Institution made good arrangements and provided us good hospitality with accommodation. We are extremely grateful to the Institution for the support in successful completion of all the events.

24.12.2022 அரசு மேல்நிலைப்பள்ளி இடையாயாளையம்

கோமாளாக்கி கல்லி மாவட்டம் கோமாப்புத்தார் - 6-41 016. தலைமை ஆ**சிரியர்** கரு மேல் நிலைப்பள்ளி சோக்கவுண்டனர், சொக்கறார் (அஞ்சல்)-642 109 சிலாத் துக்கடவு (வழி) பேருர் கல்வி மாவட்டம்,

வட்டாரக் கூறு அனுவலர் - II அனைமலை ஒன்றியம் - 642 104

வட்டாரக் கல்வி அலுவலர் பொள்ளாச்சி (வடக்கு) - 642 001