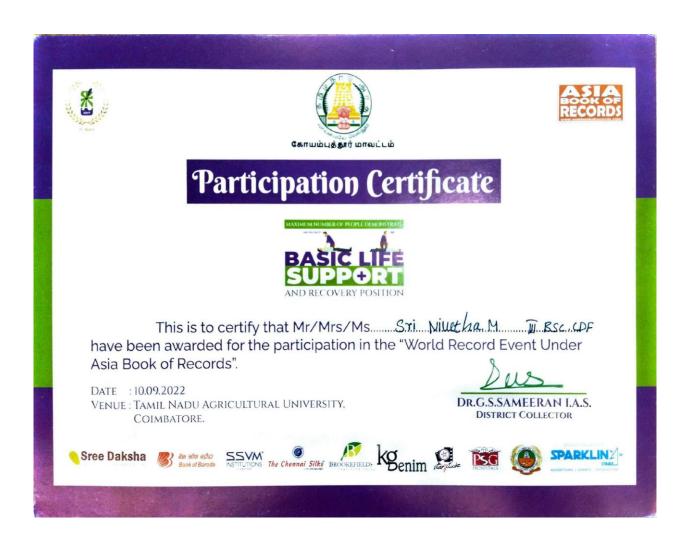

STATE OF THE SCIENCE S

### NEHRU ARTS AND SCIENCE COLLEGE

(AUTONOMOUS)







### NEHRU ARTS AND SCIENCE COLLEGE

(AUTONOMOUS)







### S SCIENCE S S SCIE

### NEHRU ARTS AND SCIENCE COLLEGE

(AUTONOMOUS)







# S SOIENCE

### NEHRU ARTS AND SCIENCE COLLEGE

(AUTONOMOUS)







# S SOIENCE

### NEHRU ARTS AND SCIENCE COLLEGE

(AUTONOMOUS)







### NEHRU ARTS AND SCIENCE COLLEGE

(AUTONOMOUS)







### NEHRU ARTS AND SCIENCE COLLEGE

(AUTONOMOUS)







## S SCIENCE

### NEHRU ARTS AND SCIENCE COLLEGE

(AUTONOMOUS)







## SCIENCE SCIENCE STATE OF THE SCIENCE S

### NEHRU ARTS AND SCIENCE COLLEGE

(AUTONOMOUS)







## SCIENCE SCIENCE STATE OF THE SCIENCE S

### NEHRU ARTS AND SCIENCE COLLEGE

(AUTONOMOUS)







## S SCIENCE

### NEHRU ARTS AND SCIENCE COLLEGE

(AUTONOMOUS)







## SCIENCE SCIENC

### NEHRU ARTS AND SCIENCE COLLEGE

(AUTONOMOUS)







# S SOIENCE

### NEHRU ARTS AND SCIENCE COLLEGE

(AUTONOMOUS)







### NEHRU ARTS AND SCIENCE COLLEGE

(AUTONOMOUS)







# S SCIENCE

### NEHRU ARTS AND SCIENCE COLLEGE

(AUTONOMOUS)







# S SOIENCE

### NEHRU ARTS AND SCIENCE COLLEGE

(AUTONOMOUS)







# S SOIENCE

### NEHRU ARTS AND SCIENCE COLLEGE

(AUTONOMOUS)







### NEHRU ARTS AND SCIENCE COLLEGE

(AUTONOMOUS)







### SCIENCE CONTRACTOR

### NEHRU ARTS AND SCIENCE COLLEGE

(AUTONOMOUS)



(Affiliated to Bharathiar University Accredited with "A" Grade by NAAC) Nehru Gardens, Thirumalayampalayam, Coimbatore - 641 105, Tamil Nadu. www.nehrucolleges.net



Date:29.12.2022

#### **Appreciation Certificate**

Kalai Thiruvilzha- 2022 Organized by T