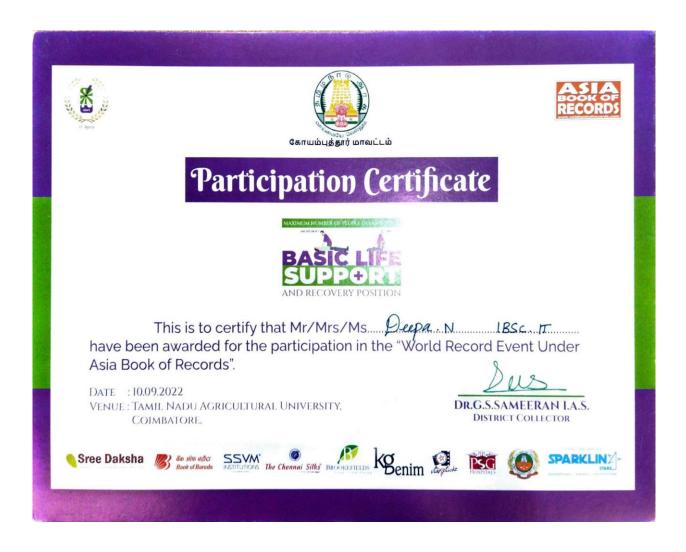

### S SCIENCE S S SCIE

### NEHRU ARTS AND SCIENCE COLLEGE

(AUTONOMOUS)

# S SOIENCE