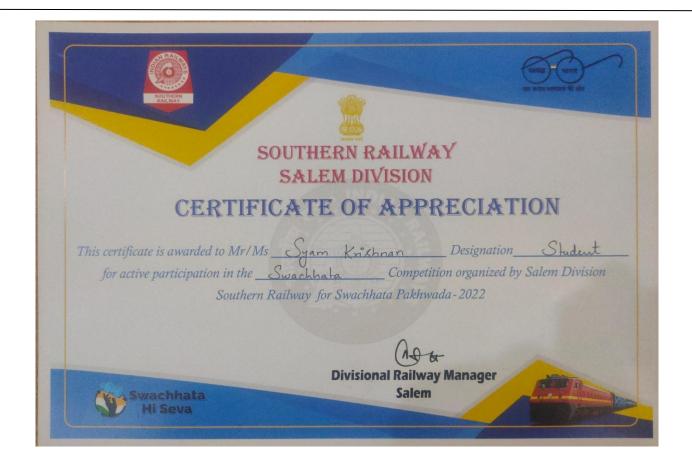

Vimal Kumar, Ms. M. Dhanalakshmi, NCC Advisor Dr. K. Rajkumar and their Volunteers team for their entire support throughout the completion of the programmes. The Institution made good arrangements and provided us good hospitality with accommodation. We are extremely grateful to the Institution for the support in successful completion of all the events.

24.12.2022 அரசு மேல்நிலைப்பள்ளி இடையாயாளையம்

கோமாளாக்கி கல்லி மாவட்டம் கோமாப்புத்தார் - 6-41 016. தலைமை ஆ**சிரியர்** கரு மேல் நிலைப்பள்ளி சோக்கவுண்டனர், சொக்கறார் (அஞ்சல்)-642 109 சிலாத் துக்கடவு (வழி) பேருர் கல்வி மாவட்டம்,

வட்டாரக் கூறு அனுவலர் - II அனைமலை ஒன்றியம் - 642 104

வட்டாரக் கல்வி அலுவலர் பொள்ளாச்சி (வடக்கு) - 642 001



### NEHRU ARTS AND SCIENCE COLLEGE

(AUTONOMOUS)





### NEHRU ARTS AND SCIENCE COLLEGE

(AUTONOMOUS)







### NEHRU ARTS AND SCIENCE COLLEGE

(AUTONOMOUS)







### NEHRU ARTS AND SCIENCE COLLEGE

(AUTONOMOUS)







### NEHRU ARTS AND SCIENCE COLLEGE

(AUTONOMOUS)







### SCIENCE LANGE OF THE PARTY OF T

### NEHRU ARTS AND SCIENCE COLLEGE

(AUTONOMOUS)







### NEHRU ARTS AND SCIENCE COLLEGE

(AUTONOMOUS)







### NEHRU ARTS AND SCIENCE COLLEGE

(AUTONOMOUS)







### NEHRU ARTS AND SCIENCE COLLEGE

(AUTONOMOUS)







# SOLENCE SOLENC

### NEHRU ARTS AND SCIENCE COLLEGE

(AUTONOMOUS)





# S SCIENCE

### NEHRU ARTS AND SCIENCE COLLEGE

(AUTONOMOUS)







# SOLENCE SOLENC

### NEHRU ARTS AND SCIENCE COLLEGE

(AUTONOMOUS)







## SCIENCE SCIENC

### NEHRU ARTS AND SCIENCE COLLEGE

(AUTONOMOUS)







# S SCIENCE

### NEHRU ARTS AND SCIENCE COLLEGE

(AUTONOMOUS)







### NEHR