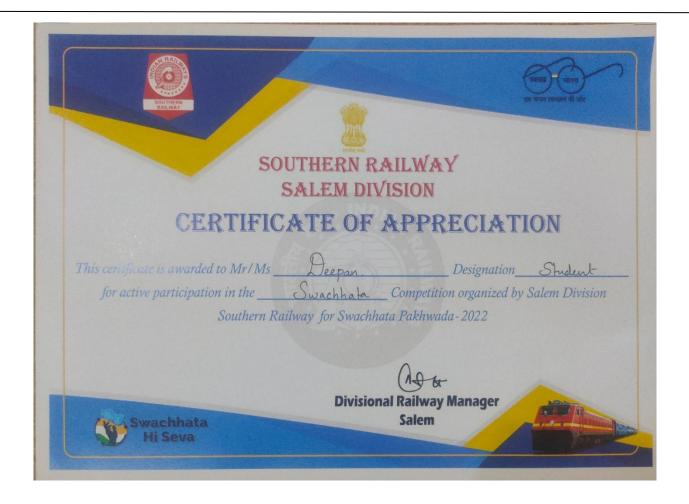

### NEHRU ARTS AND SCIENCE COLLEGE

(AUTONOMOUS)

## SCIENCE SCIENCE STATE OF THE SCIENCE S