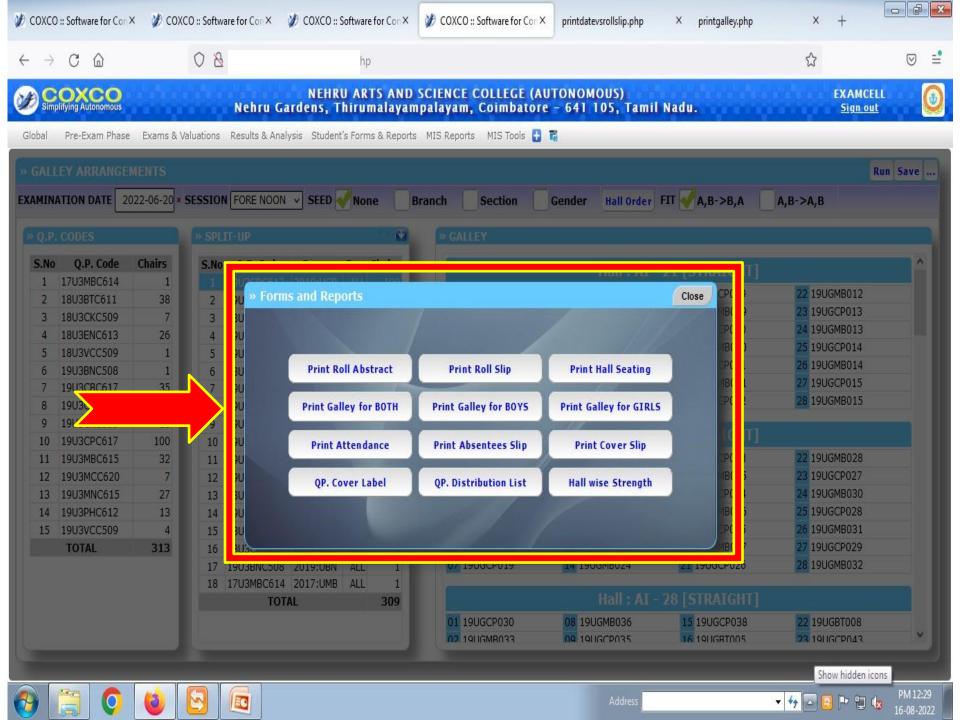

5

**@** 

a

Q

(3)

💌 🐓 🔺 🧧 🖿 😭 🍇

PM 12:25 16-08-2022

| ÷    | Cŵ               |               | 08        |                 |              | hp         |         |         |                 |                  |                                                                                                                  | \$                                                                                                             | (             |
|------|------------------|---------------|-----------|-----------------|--------------|------------|---------|---------|-----------------|------------------|------------------------------------------------------------------------------------------------------------------|----------------------------------------------------------------------------------------------------------------|---------------|
| C    | oxco             |               | dub       |                 |              |            |         |         |                 | AUTONOMOUS)      |                                                                                                                  |                                                                                                                | AMCELL        |
| impi | nying Autonomous |               |           | Nenru Ga        | raens, I     | niruma     | llayan  | iparaya | im, coimbato    | ore - 641 105, 1 | amii Nadu.                                                                                                       | 2                                                                                                              | <u>gn out</u> |
| ľ    | Pre-Exam Phase   | e Exams & Vi  | aluations | Results & Analy | ysis Student | 's Forms 8 | Reports | MIS Re  | ports MIS Tools | 0 5              |                                                                                                                  |                                                                                                                |               |
|      |                  |               |           |                 |              |            |         |         |                 |                  |                                                                                                                  |                                                                                                                |               |
|      | EY ARRANGE       | MENIS         |           |                 |              |            |         |         |                 |                  |                                                                                                                  |                                                                                                                | Run Sa        |
| INA  | TION DATE 2      | 022-06-20 × 9 | SESSION   | FORE NOON       | ✓ SEED       | None       | E       | Branch  | Section         | Gender Hall      | )rder 🛛 FIT 🗹 A,B->B                                                                                             | A A,B->A,B                                                                                                     |               |
|      | 1                |               | _         |                 |              |            | -       |         | _               |                  |                                                                                                                  |                                                                                                                |               |
| .P.  | CODES            | _             | » SPLI    | IT-UP           |              |            |         | » G     | ALLEY           |                  |                                                                                                                  |                                                                                                                |               |
| lo   | Q.P. Code        | Chairs        | S.No      | Q.P. Code       | Course       | Sec. Ch    | airs    |         |                 | Hall             | AI - 21 [STRAIO                                                                                                  | SHT]                                                                                                           |               |
|      | 17U3MBC614       | 1             | 1         | 19U3CPC617      | 2019:UCP     | ALL        | 100     |         | 100000000       |                  | and an and a second   |                                                                                                                |               |
|      | 18U3BTC611       | 38            | 2         | 19U3MBC615      | 2019:UMB     | ALL        | 32      |         | 19UGCP002       | 08 19UGMB003     |                                                                                                                  |                                                                                                                |               |
|      | 18U3CKC509       | 7             | 3         | 18U3BTC611      | 2019:UBT     | ALL        | 38      |         | 2 19UGMB001     | 09 19UGCP006     | in the second  |                                                                                                                |               |
|      | 18U3ENC613       | 26            | 4         | 19U3CBC617      | 2019:UCB     | ALL        | 35      |         | 3 19UGCP003     | 10 19UGMB000     | and the second |                                                                                                                |               |
|      | 18U3VCC509       | 1             | 5         | 19U3MNC615      | 2019:UMN     | ALL        | 27      |         | 19UGMB002       | 11 19UGCP007     |                                                                                                                  |                                                                                                                |               |
|      | 19U3BNC508       | 1             | 6         | 18U3ENC613      | 2019:UEN     | ALL        | 25      |         | 5 19UGCP004     | 12 19UGMB003     |                                                                                                                  | terre in the second |               |
|      | 19U3CBC617       | 35            | 7         | 19U3PHC612      | 2019:UPH     | ALL        | 13      |         | 19UGMB004       | 13 19UGCP008     |                                                                                                                  |                                                                                                                |               |
|      | 19U3CIC514       | 3             | 8         | 19U3CKC305      | 2020:UCA     | ALL        | 8       | 07      | 19UGCP005       | 14 19UGMB008     | 3 21 19UGCP0                                                                                                     | 012 28 19UGMB                                                                                                  | 015           |
|      | 19U3CKC305       | 18            | 9         | 19U3MCC620      | 2019:UMC     | ALL        | 7       |         |                 |                  |                                                                                                                  |                                                                                                                |               |
| D    | 19U3CPC617       | 100           | 10        | 19U3CKC305      | 2020:UIT     | ALL        | 6       |         |                 | Hall             | AI - 24 [STRAIO                                                                                                  | GHT]                                                                                                           |               |
| 1    | 19U3MBC615       | 32            | 11        | 19U3VCC509      | 2019:UVC     | ALL        | 4       | 0       | 19UGCP016       | 08 19UGMB019     | 9 15 19UGCP0                                                                                                     | 023 22 19UGMB                                                                                                  | 028           |
| 2    | 19U3MCC620       | 7             | 12        | 19U3CKC305      | 2020:UCS     | ALL        | 4       | 02      | 2 19UGMB016     | 09 19UGCP020     | ) 16 19UGMB(                                                                                                     | 025 23 19UGCP                                                                                                  | )27           |
| 3    | 19U3MNC615       | 27            | 13        | 18U3CKC509      | 2019:UCA     | ALL        | 4       | 03      | 19UGCP017       | 10 19UGMB02:     | 17 19UGCP(                                                                                                       | 24 24 19UGMB                                                                                                   | 030           |
| 4    | 19U3PHC612       | 13            | 3/10      | 19U3CIC514      | 2019:UCI     | ALL        | 2       | 04      | 19UGMB017       | 11 19UGCP02:     | . 18 19UGMB                                                                                                      | 026 25 19UGCP                                                                                                  | 028           |
| 5    | 19U3VCC509       | 4             | 15        | 18U3VCC509      | 2018:UVC     | ALL        | 1       | 0.5     | 19UGCP018       | 12 19UGMB022     | 2 19 19UGCP0                                                                                                     | 025 26 19UGMB                                                                                                  | 031           |
|      | TOTAL            | 313           | 16        | 18U3CKC509      | 2019:UCT     | ALL        | 1       | 06      | 19UGMB018       | 13 19UGCP022     | 2 20 19UGMB                                                                                                      | 027 27 19UGCP                                                                                                  | )29           |
|      |                  |               |           |                 | 2019:UBN     | ALL        | 1       | 07      | 19UGCP019       | 14 19UGMB024     | 1 21 19UGCP0                                                                                                     | 26 28 19UGMB                                                                                                   | 032           |
|      |                  |               |           | 17U3MBC614      | 2017:UMB     | ALL        | 1       |         |                 |                  |                                                                                                                  | 100                                                                                                            |               |
|      |                  |               |           | TOT             |              | 1990.000   | 21      |         |                 | Hall             | AI - 28 [STRAIO                                                                                                  | GHT]                                                                                                           |               |
|      |                  |               |           |                 |              |            |         | 0       | 19UGCP030       | 08 19UGMB03      |                                                                                                                  |                                                                                                                | 08            |
|      |                  |               |           |                 |              |            |         |         | 1900CP030       | 1906-1906-1905   |                                                                                                                  |                                                                                                                |               |
|      |                  | _             | -         |                 |              |            |         |         |                 |                  |                                                                                                                  |                                                                                                                |               |
|      |                  |               |           |                 |              |            |         |         |                 |                  |                                                                                                                  |                                                                                                                |               |