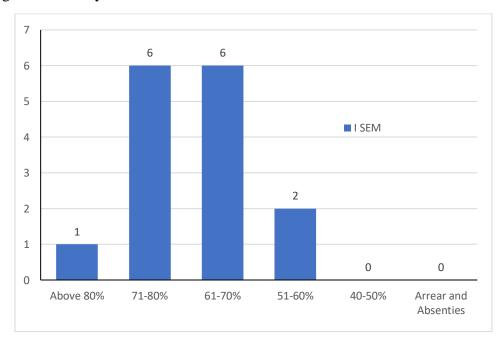

## Learning Ladder analysis

| Category | A+              | A           | В              | С              | D      | Е                          |
|----------|-----------------|-------------|----------------|----------------|--------|----------------------------|
| Sem wise | Above 80%       | 71-80%      | 61-70%         | 51-60%         | 40-50% | Arrear<br>and<br>Absentees |
| II SEM   | Sruthi Sreedhar | Diji D      | Haritha U      | Niyas M        |        |                            |
|          |                 | Irshana PM  | Shamlin Saleem | Reneesh NR     |        |                            |
|          |                 | Subhishna R | Shilpa S       | Aiswarya Ashok |        |                            |
|          |                 | Megharose   | Anitha Rose    | Ajithumar      |        |                            |
|          |                 |             |                | Ashmiya        |        |                            |
|          |                 |             |                | Gowsalya P     |        |                            |