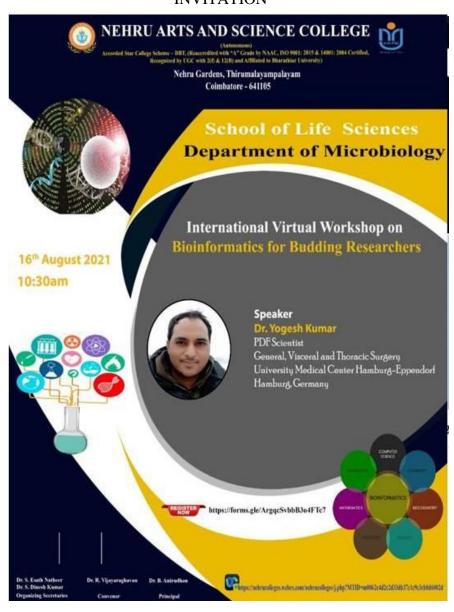

## **School of Life Sciences**

DEPARTMENT OF FOOD SCIENCE AND NUTRITION

# Expert Talk on RESEARCH OPPORTUNITIES IN NUTRITION

# **Resource Person**

Dr. S. Angeline Esther Preethi
Associate Professor & Head
Department of Food and Nutrition
RVS College of Arts and Science
Coimbatore

DATE: 25.08.2021

TIME: 11:00am to 12:00pm

Google Meet

S. Gowsika Student Coordinator

S. Aarsha Geetha Organizing Secretary

Dr. A. Swarnalatha

Dr. R. Vijayaraghavan

Dr. B. Anirudhan Principal All are Cordially
Invited

(An Autonomous Institution affiliated to Bharathiar University)
(Reaccredited with "A" Grade by NAAC, ISO 9001:2015 & 14001:2004 Certified
Recognized by UGC with 2(f) &12(B), Under Star College Scheme by DBT, Govt. of India)
Nehru Gardens, Thirumalayampalayam, Coimbatore - 641 105, Tamil Nadu