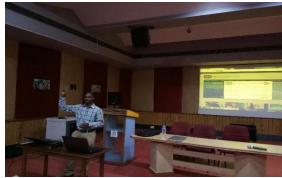

Outcome of the Event: Received insight on new ways of learning literature through poetry.

Photograph of the Event (Min 2 Photos):

**Resource Person address the gathering** 

Student Anjana proposing Vote of Thanks