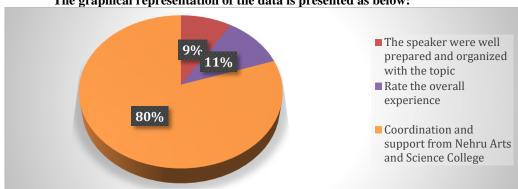

#### The graphical representation of the data is presented as below:

Head of the Department

Department of Food Science and Nutrition
School of Life Sciences
Nehru Arts and Science College
Coimbatore - 641 105.