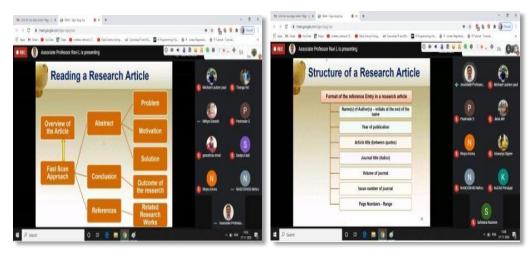

#### Write-up about the Event (Max. 150 Words):

The Computer Science Department organized a webinar in the title **Research Methods** and **Techniques** Dr. N. Kavitha, Associate Professor and Head honored and welcomed the gathering. Our Chief Guest **Dr. L. Ravi, Associate Professor and Head,** Department of Computer Science, Sacred Heart College, Tirupattur enlighten the scholars, students and faculties by discussing the basics and good qualities of doing research. He teaches how to write an effective research article focus on title, Abstract, Related works, Methodology, Results and discussion, References and Conclusion. He elaborates on writing literature review, calculation of

metrics finally concludes with the usage of plagiarism software turnitin. Ms. M. V. Jisha, Full time computer sciences Research Scholar thank the chief guest and the audience.

#### **Outcome of the Event:**

The speech of the resource person brings confidence and motivation to Research Scholars, students and faculties about the concept of Research and how to write a effective research article. This webinar gives a basic knowledge of Research Methods and Techniques. Staff members and Research scholars learned how to read a research article by following different research approaches like Fast scan approach, Analysis approach and Review approach. The overall session was very informative and interactive.