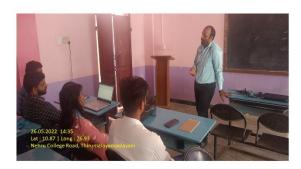

#### **Photograph of the Event (Min 2 Photos):**

Ms Murshitha Serin III B.Sc., Maths CA Proposing the welcome address

Ms Deepika II B.Sc., Mat

hs introducing the chief guest

Head of the Department,
B.Sc. Maths (CA).
Nehru Arts & Science College
Nehru Cardens,
Thirumalayampalayam
Coimbatere 641 ICS

(STAR Scheme by DBT, Government of India Re-accredited With "A" Grade by NAAC,ISO 9001: 2008 & 14001: 2004 Certified Recognized by UGC with 2(f) & 12(B) and Affiliated to Bharathiar University) Nehru Gardens, Thirumalayampalayam, Coimbatore - 641 105, Tamil Nadu.-