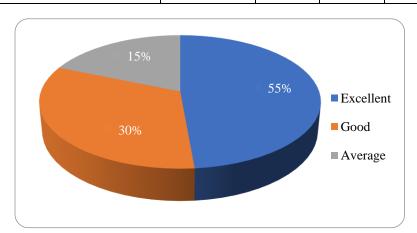

## Feedback Analysis:

| ACADEMIC YEAR | NO OF PARTICIPANTS |
|---------------|--------------------|
| 2020-2021     | 199                |

| Academic  | Parameter                                           | Excellent | Good   | Average | Poor  |
|-----------|-----------------------------------------------------|-----------|--------|---------|-------|
| Year      |                                                     |           |        |         |       |
|           | How informative did you find our webinar?           | 49        | 30.125 | 17.75   | 3.125 |
|           | How clear were the ideas and concepts presented?    | 50        | 30.125 | 16.75   | 3.125 |
| 2020-2021 | The webinar were well-organized and easy to follow. | 44.875    | 30.125 | 15.625  | 12.5  |
|           | Your valuable suggestions for our improvement       | 44        | 35.125 | 17.75   | 3.125 |

# The Graphical Representation of the data presented as below:

Dr. R. MALATHI
Associate Professor and Head
Department of English
Nehru Arts and Science College (Autonomous)
Thorumpalayampalayam, Colmbatore - 641 105