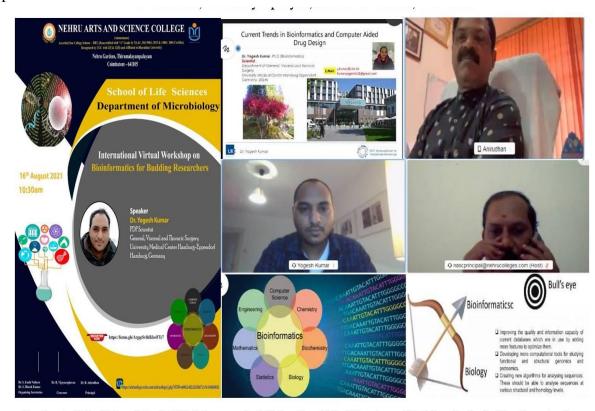

## **School of Life Sciences**

DEPARTMENT OF FOOD SCIENCE AND NUTRITION

# Expert Talk on RESEARCH OPPORTUNITIES IN NUTRITION

# **Resource Person**

Dr. S. Angeline Esther Preethi
Associate Professor & Head
Department of Food and Nutrition
RVS College of Arts and Science
Coimbatore

DATE: 25.08.2021

TIME: 11:00am to 12:00pm

Google Meet