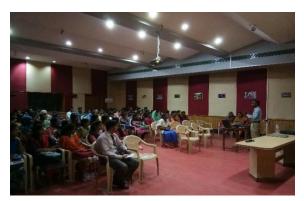

Outcome of the Event: Received insight on new ways of learning literature through poetry.

Photograph of the Event (Min 2 Photos):

**Resource Person address the gathering** 

Student Anjana proposing Vote of Thanks