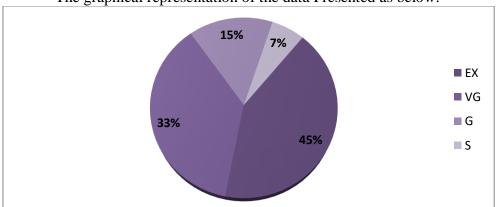

## Feedback Analysis:

| ACADEMIC YEAR | NO OF PARTICIPANTS |
|---------------|--------------------|
| 2020-2021     | 199                |

| Academic  | Parameter                                           | Excellent | Good   | Average | Poor  |
|-----------|-----------------------------------------------------|-----------|--------|---------|-------|
| Year      |                                                     |           |        |         |       |
|           | How informative did you find our webinar?           | 49        | 30.125 | 17.75   | 3.125 |
|           | How clear were the ideas and concepts presented?    | 50        | 30.125 | 16.75   | 3.125 |
| 2020-2021 | The webinar were well-organized and easy to follow. | 44.875    | 30.125 | 15.625  | 12.5  |
|           | Your valuable suggestions for our improvement       | 44        | 35.125 | 17.75   | 3.125 |

# The Graphical Representation of the data presented as below:

Dr. R. MALATHI
Associate Professor and Head
Department of English
Nehru Arts and Science College (Autonomous)
Thorumpalayampalayam, Colmbatore - 641 105