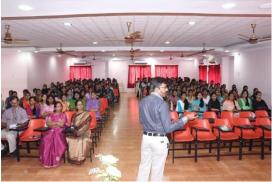

Outcome of the Event: Received insight on new ways of learning literature through poetry.

Photograph of the Event (Min 2 Photos):

**Resource Person address the gathering** 

Student Anjana proposing Vote of Thanks