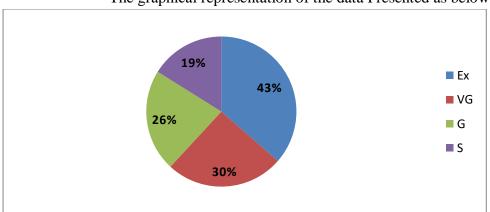

#### **Analysis of feedback**

| Academic<br>Yr | Parameters            | Ex  | VG  | G  | S | P |
|----------------|-----------------------|-----|-----|----|---|---|
|                | Content of the event  | 30% | 64% | 6% | - | - |
| 2021-2022      | Content delivery      | 28% | 65% | 7% | - | - |
|                | Knowledge acquisition | 44% | 56% | -  | - | - |
|                | Rate the overall      | 36% | 58% | 6% | - | - |

Ex – Excellent

VG – Very Good

G - Good

S – Satisfactory

P - Poor

#### The graphical representation of the data is presented as below:

Head of the Department

Department of Food Science and Nutrition
School of Life Sciences
Nehru Arts and Science College
Coimbatore - 641 105.