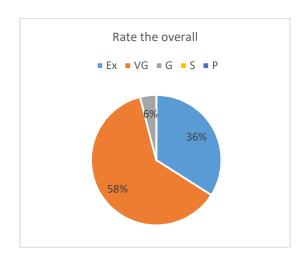

#### **Analysis of feedback**

| Academic<br>Yr | Parameters            | Ex  | VG  | G  | S | P |
|----------------|-----------------------|-----|-----|----|---|---|
|                | Content of the event  | 30% | 64% | 6% | - | - |
| 2021-2022      | Content delivery      | 28% | 65% | 7% | - | - |
|                | Knowledge acquisition | 44% | 56% | -  | - | - |
|                | Rate the overall      | 36% | 58% | 6% | - | - |

Ex – Excellent

VG – Very Good

G - Good

S – Satisfactory

P - Poor

#### The graphical representation of the data is presented as below:

Head of the Department

Department of Food Science and Nutrition
School of Life Sciences
Nehru Arts and Science College
Coimbatore - 641 105.