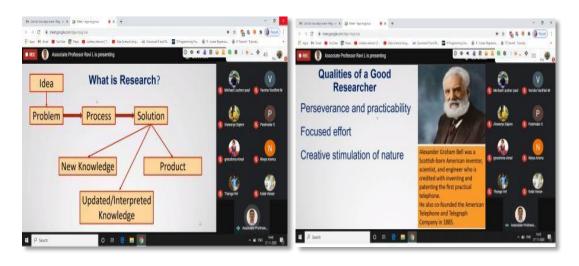

#### Write-up about the Event (Max. 150 Words):

The Computer Science Department organized a webinar in the title **Research Methods** and **Techniques** Dr. N. Kavitha, Associate Professor and Head honored and welcomed the gathering. Our Chief Guest **Dr. L. Ravi, Associate Professor and Head,** Department of Computer Science, Sacred Heart College, Tirupattur enlighten the scholars, students and faculties by discussing the basics and good qualities of doing research. He teaches how to write an effective research article focus on title, Abstract, Related works, Methodology, Results and discussion, References and Conclusion. He elaborates on writing literature review, calculation of

metrics finally concludes with the usage of plagiarism software turnitin. Ms. M. V. Jisha, Full time computer sciences Research Scholar thank the chief guest and the audience.

#### **Outcome of the Event:**

The speech of the resource person brings confidence and motivation to Research Scholars, students and faculties about the concept of Research and how to write a effective research article. This webinar gives a basic knowledge of Research Methods and Techniques. Staff members and Research scholars learned how to read a research article by following different research approaches like Fast scan approach, Analysis approach and Review approach. The overall session was very informative and interactive.