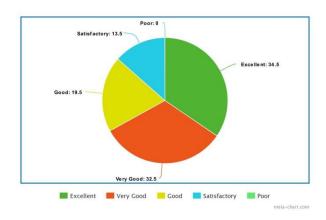

#### **Analysis of Feedback:**

| S.No           | Parameter         | Ex   | VG   | G    | S    | P |
|----------------|-------------------|------|------|------|------|---|
| 1              | Topic Coverage    | 30   | 30   | 25   | 15   | 0 |
| 2              | Knowledge Sharing | 33   | 37   | 20   | 10   | 0 |
| 3              | Presentation      | 36   | 30   | 23   | 11   | 0 |
| 4              | Clarifying Doubts | 39   | 33   | 10   | 18   | 0 |
| Overall Rating |                   | 34.5 | 32.5 | 19.5 | 13.5 | 0 |

Ex -Excellent

VG -Very Good

G -Good

S -Satisfactory

P -Poor

The graphical representation of the data is presented below:

D8. 4. HAVITHA

HEAD OF THE DEPARTMENT Department of Computer Science Nehru Arts and Science College, Coimbatore - 641 105.