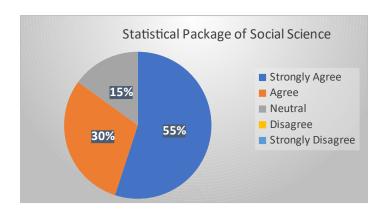

#### **Analysis of Feedback:**

| Thur, sie of Federacity |                                                                                 |     |     |    |   |   |
|-------------------------|---------------------------------------------------------------------------------|-----|-----|----|---|---|
| AcademicYear            | Parameters                                                                      | Ex  | V G | G  | S | P |
|                         | 1. The session content was appropriate to the topic                             | 88% | 7%  | 5% | - | - |
|                         | 2. Content is well<br>Organized                                                 | 85% | 7%  | 8% | - | - |
| 2021-2022               | 3. The speaker<br>responded to the<br>questions and<br>answered with<br>clarity | 84% | 14% | 2% | - | - |
|                         | Any other<br>Suggestions                                                        | -   | -   | -  | - | - |
|                         | Rate the overall                                                                | 86% | 9%  | 5% | - | - |

Ex-Excellent VG-Very Good G-Good S-Satisfactory P-Poor

The graphical representation of the data is presented as below:

Head of the Department.
B.Sc. Maths (CA).
Nehru Arts & Science College
Nehru Cardens.
Thirumalayampalayam
Coimbatore 641 ICS