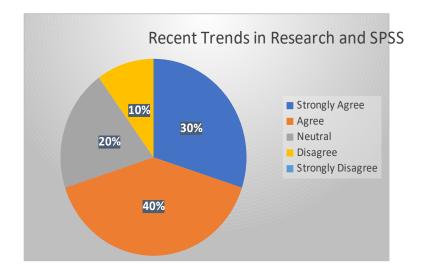

Ex-Excellent VG-Very Good G-Good S-Satisfactory P-Poor

The graphical representation of the data is presented as below:

Head of the Department.
B.Sc. Maths (CA).
Nehru Arts & Science College
Nehru Cardens.
Thirumalayampalayam
Coimbatore 641 ICS