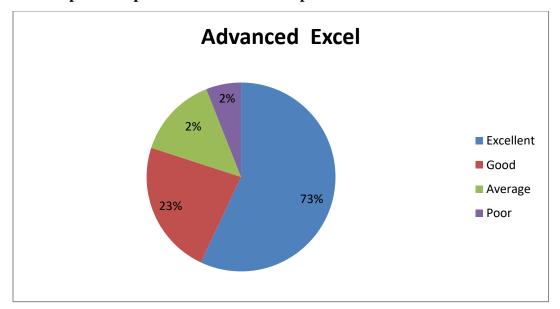

## Feedback Analysis:

| ACADEMIC YEAR | NO OF PARTICIPANTS |
|---------------|--------------------|
| 2020-2021     | 199                |

| Academic  | Parameter                                           | Excellent | Good   | Average | Poor  |
|-----------|-----------------------------------------------------|-----------|--------|---------|-------|
| Year      |                                                     |           |        |         |       |
|           | How informative did you find our webinar?           | 49        | 30.125 | 17.75   | 3.125 |
|           | How clear were the ideas and concepts presented?    | 50        | 30.125 | 16.75   | 3.125 |
| 2020-2021 | The webinar were well-organized and easy to follow. | 44.875    | 30.125 | 15.625  | 12.5  |
|           | Your valuable suggestions for our improvement       | 44        | 35.125 | 17.75   | 3.125 |

# The Graphical Representation of the data presented as below:

Dr. R. MALATHI
Associate Professor and Head
Department of English
Nehru Arts and Science College (Autonomous)
Thorumpalayampalayam, Colmbatore - 641 105