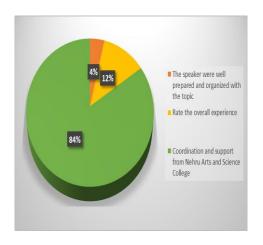

## Feedback Analysis:

| ACADEMIC YEAR | NO OF PARTICIPANTS |
|---------------|--------------------|
| 2020-2021     | 199                |

| Academic  | Parameter                                           | Excellent | Good   | Average | Poor  |
|-----------|-----------------------------------------------------|-----------|--------|---------|-------|
| Year      |                                                     |           |        |         |       |
|           | How informative did you find our webinar?           | 49        | 30.125 | 17.75   | 3.125 |
|           | How clear were the ideas and concepts presented?    | 50        | 30.125 | 16.75   | 3.125 |
| 2020-2021 | The webinar were well-organized and easy to follow. | 44.875    | 30.125 | 15.625  | 12.5  |
|           | Your valuable suggestions for our improvement       | 44        | 35.125 | 17.75   | 3.125 |

# The Graphical Representation of the data presented as below:

Dr. R. MALATHI
Associate Professor and Head
Department of English
Nehru Arts and Science College (Autonomous)
Thorumpalayampalayam, Colmbatore - 641 105