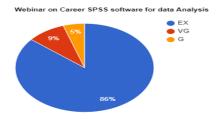

#### **Analysis of Feedback:**

| Thur, sie of Federacity |                                                                                 |     |     |    |   |   |
|-------------------------|---------------------------------------------------------------------------------|-----|-----|----|---|---|
| AcademicYear            | Parameters                                                                      | Ex  | V G | G  | S | P |
|                         | 1. The session content was appropriate to the topic                             | 88% | 7%  | 5% | - | - |
|                         | 2. Content is well<br>Organized                                                 | 85% | 7%  | 8% | - | - |
| 2021-2022               | 3. The speaker<br>responded to the<br>questions and<br>answered with<br>clarity | 84% | 14% | 2% | - | - |
|                         | Any other<br>Suggestions                                                        | -   | -   | -  | - | - |
|                         | Rate the overall                                                                | 86% | 9%  | 5% | - | - |

Ex-Excellent VG-Very Good G-Good S-Satisfactory P-Poor

The graphical representation of the data is presented as below:

Head of the Department.
B.Sc. Maths (CA).
Nehru Arts & Science College
Nehru Cardens.
Thirumalayampalayam
Coimbatore 641 ICS