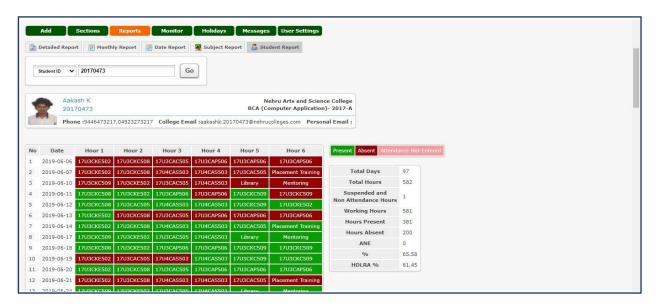

### **STUDENT VIEW**

(An Autonomous Institution affiliated to Bharathiar University)
(Reaccredited with "A" Grade by NAAC, ISO 9001:2015 & 14001:2004 Certified
Recognized by UGC with 2(f) &12(B), Under Star College Scheme by DBT, Govt. of India)
Nehru Gardens, Thirumalayampalayam, Coimbatore - 641 105.