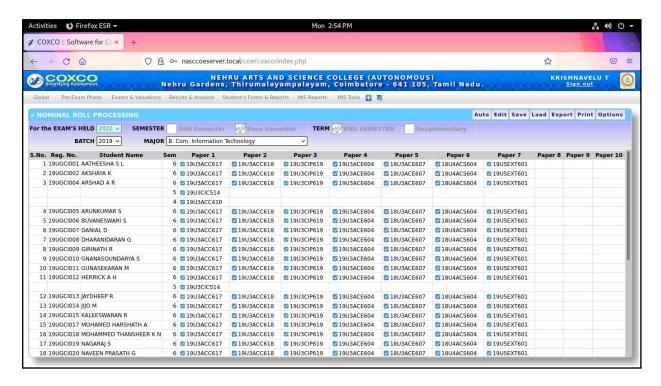

### NOMINAL ROLL PROCESS

(An Autonomous Institution affiliated to Bharathiar University) (Reaccredited with "A" Grade by NAAC, ISO 9001:2015 & 14001:2004 Certified Recognized by UGC with 2(f) &12(B), Under Star College Scheme by DBT, Govt. of India) Nehru Gardens, Thirumalayampalayam, Coimbatore - 641 105.