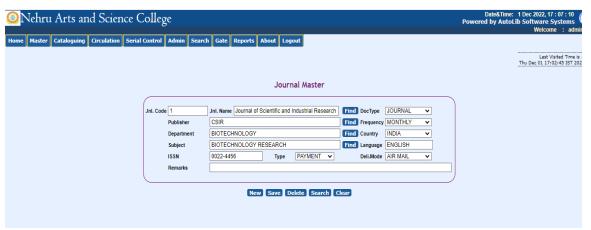

tar College Scheme by DBT, Govt. of India)
Nehru Gardens, Thirumalayampalayam, Coimbatore - 641 105.



### **ADMIN LOGIN**



## E-GATE REGISTER







(An Autonomous Institution affiliated to Bharathiar University)
(Reaccredited with "A" Grade by NAAC, ISO 9001:2015 & 14001:2004 Certified
Recognized by UGC with 2(f) &12(B), Under Star College Scheme by DBT, Govt. of India)
Nehru Gardens, Thirumalayampalayam, Coimbatore - 641 105.



## **USER DETAILS**



## **CATALOG MODULE**







(An Autonomous Institution affiliated to Bharathiar University)
(Reaccredited with "A" Grade by NAAC, ISO 9001:2015 & 14001:2004 Certified
Recognized by UGC with 2(f) &12(B), Under Star College Scheme by DBT, Govt. of India)
Nehru Gardens, Thirumalayampalayam, Coimbatore - 641 105.



## **JOURNAL MODULE**



## **OPAC MODULE**









(An Autonomous Institution affiliated to Bharathiar University)
(Reaccredited with "A" Grade by NAAC, ISO 9001:2015 & 14001:2004 Certified
Recognized by UGC with 2(f) &12(B), Under Star College Scheme by DBT, Govt. of India)
Nehru Gardens, Thirumalayampalayam, Coimbatore - 641 105.



# **Other Areas:**

| HOSTEL                                                               |  |  |  |
|----------------------------------------------------------------------|--|--|--|
| Function                                                             |  |  |  |
| Setting Hostels                                                      |  |  |  |
| Opted Students Report                                                |  |  |  |
| Setting Hostel Fees