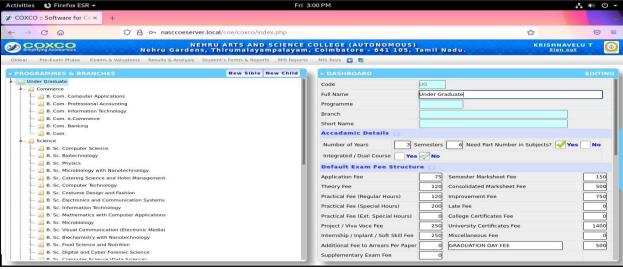

members of the faculty to enter the marks after each CIA including three tests and various assessment tools. After the end of three CIA's, consolidated Internal Mark is generated and issued to the departments by CoE.
- Hall ticket can be downloaded from the website and the End Semester Examination results are also published in the College Website.
- Regular up-dation of our college website has resulted in increased visibility to the College.
- Supporting functionalities are incorporated through **ERP**.





(An Autonomous Institution affiliated to Bharathiar University)
(Reaccredited with "A" Grade by NAAC, ISO 9001:2015 & 14001:2004 Certified
Recognized by UGC with 2(f) &12(B), Under Star College Scheme by DBT, Govt. of India)
Nehru Gardens, Thirumalayampalayam, Coimbatore - 641 105.





#### **PROGRAMMES & BRANCHES**

#### STUDENTS DETAILS







(An Autonomous Institution affiliated to Bharathiar University)
(Reaccredited with "A" Grade by NAAC, ISO 9001:2015 & 14001:2004 Certified
Recognized by UGC with 2(f) &12(B), Under Star College Scheme by DBT, Govt. of India)
Nehru Gardens, Thirumalayampalayam, Coimbatore - 641 105.



### **STAFF DETAILS**



### **CLASSIFICATION OF FINAL GRADES**







(An Autonomous Institution affiliated to Bharathiar University) (Reaccredited with "A" Grade by NAAC, ISO 9001:2015 & 14001:2004 Certified Recognized by UGC with 2(f) &12(B), Under Star College Scheme by DBT, Govt. of India) Nehru Gardens, Thirumalayampalayam, Coimbatore - 641 105.











(An Autonomous Institution affiliated to Bharathiar University)
(Reaccredited with "A"