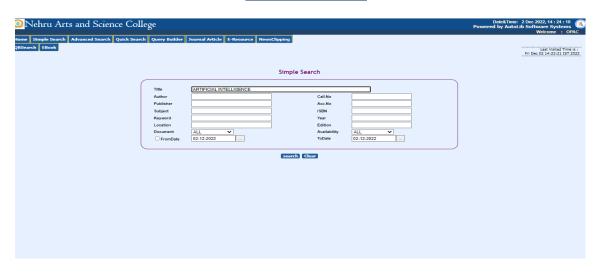

## **OPAC MODULE**

(An Autonomous Institution affiliated to Bharathiar University)
(Reaccredited with "A" Grade by NAAC, ISO 9001:2015 & 14001:2004 Certified
Recognized by UGC with 2(f) &12(B), Under Star College Scheme by DBT, Govt. of India)
Nehru Gardens, Thirumalayampalayam, Coimbatore - 641 105.