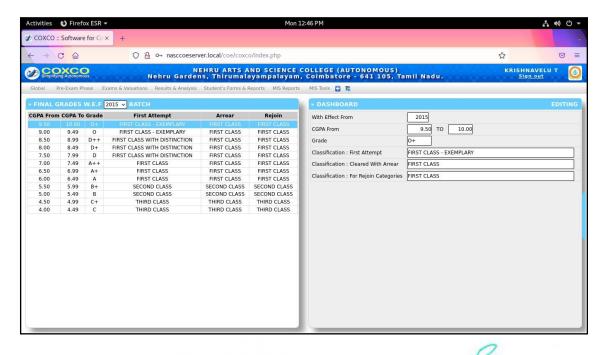

### **CLASSIFICATION OF FINAL GRADES**

(An Autonomous Institution affiliated to Bharathiar University) (Reaccredited with "A" Grade by NAAC, ISO 9001:2015 & 14001:2004 Certified Recognized by UGC with 2(f) &12(B), Under Star College Scheme by DBT, Govt. of India) Nehru Gardens, Thirumalayampalayam, Coimbatore - 641 105.