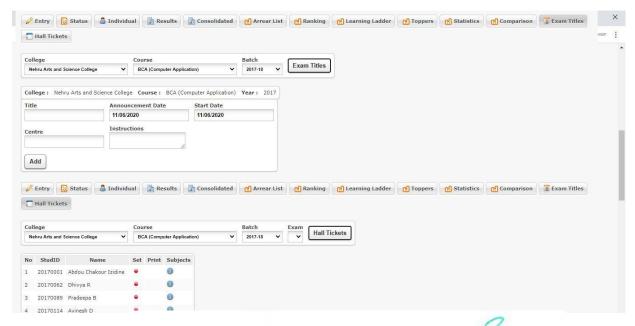

### **HALL TICKET GENERATION**

(An Autonomous Institution affiliated to Bharathiar University)
(Reaccredited with "A" Grade by NAAC, ISO 9001:2015 & 14001:2004 Certified
Recognized by UGC with 2(f) &12(B), Under Star College Scheme by DBT, Govt. of India)
Nehru Gardens, Thirumalayampalayam, Coimbatore - 641 105.