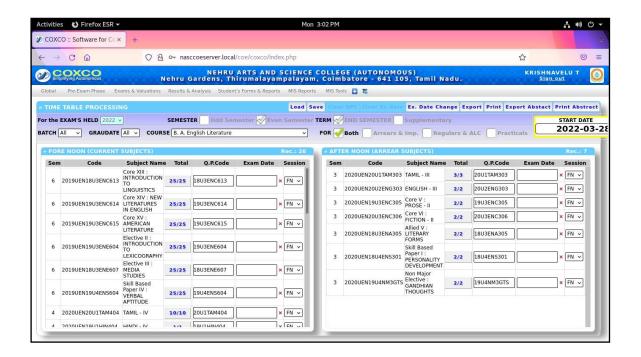

ertified Recognized by UGC with 2(f) &12(B), Under Star College Scheme by DBT, Govt. of India) Nehru Gardens, Thirumalayampalayam, Coimbatore - 641 105.











(An Autonomous Institution affiliated to Bharathiar University)
(Reaccredited with "A" Grade by NAAC, ISO 9001:2015 & 14001:2004 Certified
Recognized by UGC with 2(f) &12(B), Under Star College Scheme by DBT, Govt. of India)
Nehru Gardens, Thirumalayampalayam, Coimbatore - 641 105.



### NOMINAL ROLL PROCESS







(An Autonomous Institution affiliated to Bharathiar University) (Reaccredited with "A" Grade by NAAC, ISO 9001:2015 & 14001:2004 Certified Recognized by UGC with 2(f) &12(B), Under Star College Scheme by DBT, Govt. of India) Nehru Gardens, Thirumalayampalayam, Coimbatore - 641 105.



#### **EXAMINATION TIMETABLE**



#### **MODERATION ELIGIBILITY & ANALYSIS**







(An Autonomous Institution affiliated to Bharathiar University)
(Reaccredited with "A" Grade by NAAC, ISO 9001:2015 & 14001:2004 Certified
Recognized by UGC with 2(f) &12(B), Under Star College Scheme by DBT, Govt. of India)
Nehru Gardens, Thirumalayampalayam, Coimbatore - 641 105.



### REVALUATION APPLICATIONS AND MARKS



### RESULT PUBLICATION







(An Autonomous Institution affiliated to Bharathiar University)
(Reaccredited with "A" Grade by NAAC, ISO 9001:2015 & 14001:2004 Certified
Recognized by UGC with 2(f) &12(B), Under Star College Scheme by DBT, Govt. of India)
Nehru Gardens, Thirumalayampalayam, Coimbatore - 641 105.









(An Autonomous Institution affiliated to Bharathiar University)
(Reaccredited with "A" Grade by NA