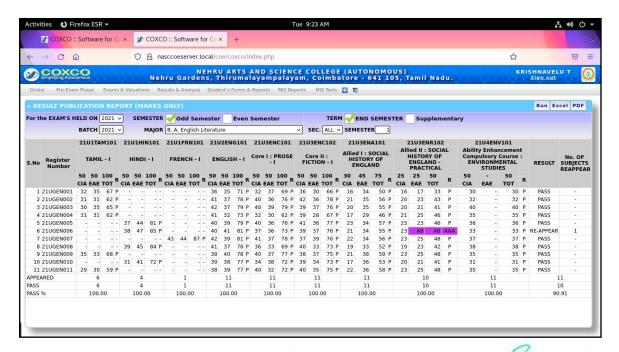

### RESULT PUBLICATION

(An Autonomous Institution affiliated to Bharathiar University)
(Reaccredited with "A" Grade by NAAC, ISO 9001:2015 & 14001:2004 Certified
Recognized by UGC with 2(f) &12(B), Under Star College Scheme by DBT, Govt. of India)
Nehru Gardens, Thirumalayampalayam, Coimbatore - 641 105.