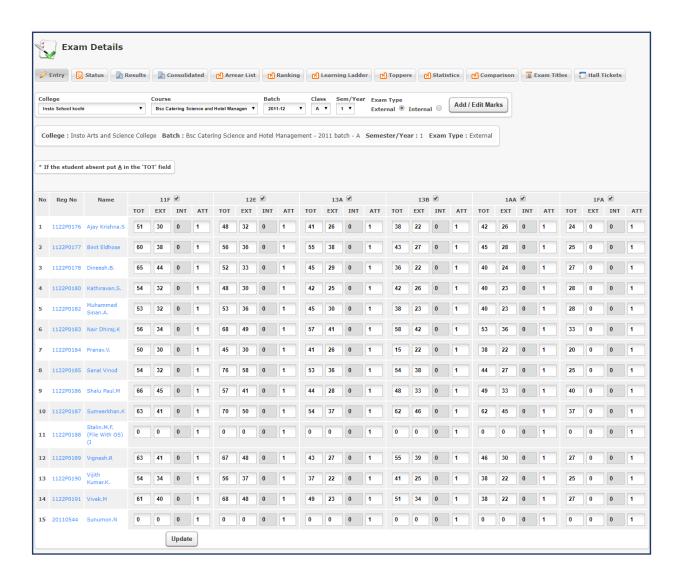

## **Examination**

- There is a separate software called **COXCO** for Examination Management. This portal helps the members of the faculty to enter the marks after each CIA including three tests and various assessment tools. After the end of three CIA's, consolidated Internal Mark is generated and issued to the departments by CoE.
- Hall ticket can be downloaded from the website and the End Semester Examination results are also published in the College Website.
- Regular up-dation of our college website has resulted in increased visibility to the College.
- Supporting functionalities are incorporated through **ERP**.

## **MARK ENTRY**

(An Autonomous Institution affiliated to Bharathiar University)
(Reaccredited with "A" Grade by NAAC, ISO 9001:2015 & 14001:2004 Certified
Recognized by UGC with 2(f) &12(B), Under Star College Scheme by DBT, Govt. of India)
Nehru Gardens, Thirumalayampalayam, Coimbatore - 641 105.

### **INTERNAL MARK ENTRY**