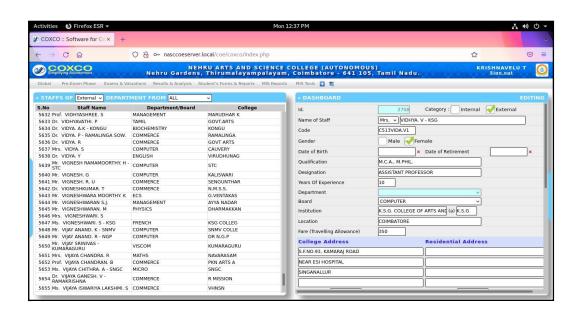

our college website has resulted in increased visibility to the College.
- Supporting functionalities are incorporated through **ERP**.





(An Autonomous Institution affiliated to Bharathiar University)
(Reaccredited with "A" Grade by NAAC, ISO 9001:2015 & 14001:2004 Certified
Recognized by UGC with 2(f) &12(B), Under Star College Scheme by DBT, Govt. of India)
Nehru Gardens, Thirumalayampalayam, Coimbatore - 641 105.





#### **PROGRAMMES & BRANCHES**

#### STUDENTS DETAILS







(An Autonomous Institution affiliated to Bharathiar University)
(Reaccredited with "A" Grade by NAAC, ISO 9001:2015 & 14001:2004 Certified
Recognized by UGC with 2(f) &12(B), Under Star College Scheme by DBT, Govt. of India)
Nehru Gardens, Thirumalayampalayam, Coimbatore - 641 105.



### **STAFF DETAILS**



### **CLASSIFICATION OF FINAL GRADES**







(An Autonomous Institution affiliated to Bharathiar University) (Reaccredited with "A" Grade by NAAC, ISO 9001:2015 & 14001:2004 Certified Recognized by UGC with 2(f) &12(B), Under Star College Scheme by DBT, Govt. of India) Nehru Gardens, Thirumalayampalayam, Coimbatore - 641 105.











(An Autonomous Institution affiliated to Bharathiar University)
(Reaccredited with "A" Grade by NAAC, ISO 9001:2015 & 14001:2004 Certified
Recognized by UGC with 2(f) &12(B), Under Star College Scheme by DBT, Govt. of India)
Nehru Gardens, Thirumalayampalayam, Coimbatore - 641 105.



### NOMINAL ROLL PROCESS







(An Autonomous Institution affiliated to Bharathiar University) (Reaccredited with "A" Grade by NAAC, ISO 9001:2015 & 14001:2004 Certified R