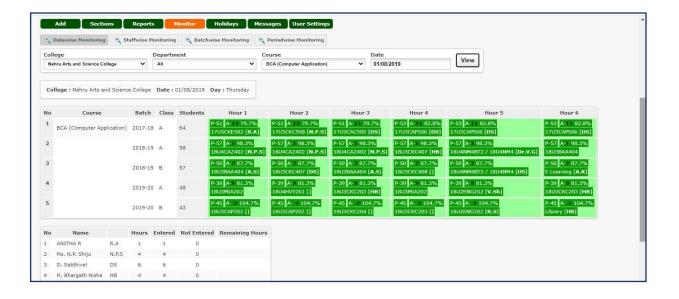

## **DATE-WISE: MONITORING STATUS**

(An Autonomous Institution affiliated to Bharathiar University) (Reaccredited with "A" Grade by NAAC, ISO 9001:2015 & 14001:2004 Certified Recognized by UGC with 2(f) &12(B), Under Star College Scheme by DBT, Govt. of India) Nehru Gardens, Thirumalayampalayam, Coimbatore - 641 105.