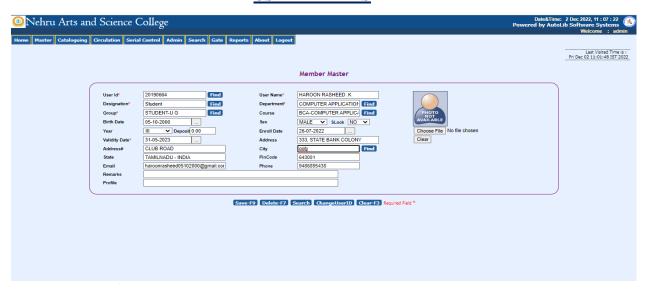

|  |  |
| Resource Return Report                        |  |  |
| Resource Count                                |  |  |

Coimbatore 641 105



(An Autonomous Institution affiliated to Bharathiar University)
(Reaccredited with "A" Grade by NAAC, ISO 9001:2015 & 14001:2004 Certified
Recognized by UGC with 2(f) &12(B), Under Star College Scheme by DBT, Govt. of India)
Nehru Gardens, Thirumalayampalayam, Coimbatore - 641 105.



### **ADMIN LOGIN**



## E-GATE REGISTER







(An Autonomous Institution affiliated to Bharathiar University)
(Reaccredited with "A" Grade by NAAC, ISO 9001:2015 & 14001:2004 Certified
Recognized by UGC with 2(f) &12(B), Under Star College Scheme by DBT, Govt. of India)
Nehru Gardens, Thirumalayampalayam, Coimbatore - 641 105.



## **USER DETAILS**



## **CATALOG MODULE**







(An Autonomous Institution affiliated to Bharathiar University)
(Reaccredited with "A" Grade by NAAC, ISO 9001:2015 & 14001:2004 Certified
Recognized by UGC with 2(f) &12(B), Under Star College Scheme by DBT, Govt. of India)
Nehru Gardens, Thirumalayampalayam, Coimbatore - 641 105.



## **JOURNAL MODULE**



## **OPAC MODULE**









(An Autonomous Institution affiliated to Bharathiar University)
(Reaccredited with "A" Grade by NAAC, ISO 9001:2015 & 14001:2004 Certified
Recognized by UGC with 2(f) &12(B), Under Star College Scheme by DBT, Govt. of India)
Nehru Gardens, Thirumalayampalayam, Coimbatore - 641 105.



# **Other Areas:**

| HOSTEL                                                               |  |  |  |
|-----------------------------------------