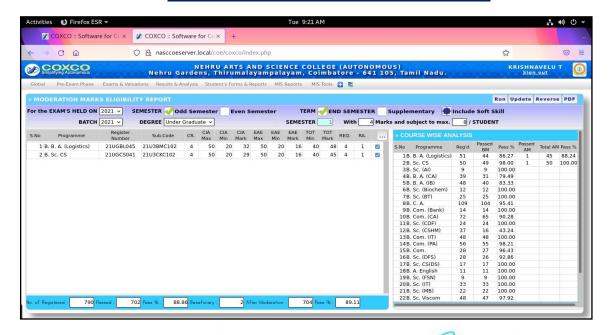

#### **MODERATION ELIGIBILITY & ANALYSIS**

(An Autonomous Institution affiliated to Bharathiar University)
(Reaccredited with "A" Grade by NAAC, ISO 9001:2015 & 14001:2004 Certified
Recognized by UGC with 2(f) &12(B), Under Star College Scheme by DBT, Govt. of India)
Nehru Gardens, Thirumalayampalayam, Coimbatore - 641 105.