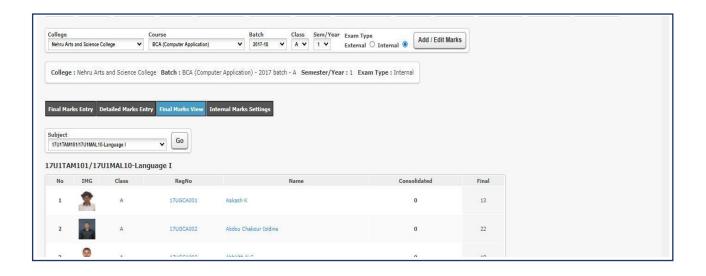

## **MARK ENTRY**

(An Autonomous Institution affiliated to Bharathiar University)
(Reaccredited with "A" Grade by NAAC, ISO 9001:2015 & 14001:2004 Certified
Recognized by UGC with 2(f) &12(B), Under Star College Scheme by DBT, Govt. of India)
Nehru Gardens, Thirumalayampalayam, Coimbatore - 641 105.

### **INTERNAL MARK ENTRY**