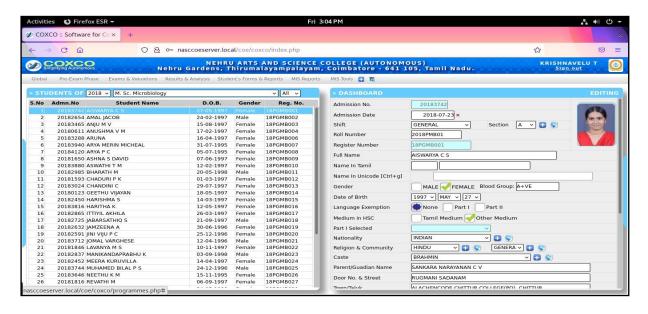

#### STUDENTS DETAILS

(An Autonomous Institution affiliated to Bharathiar University)
(Reaccredited with "A" Grade by NAAC, ISO 9001:2015 & 14001:2004 Certified
Recognized by UGC with 2(f) &12(B), Under Star College Scheme by DBT, Govt. of India)
Nehru Gardens, Thirumalayampalayam, Coimbatore - 641 105.