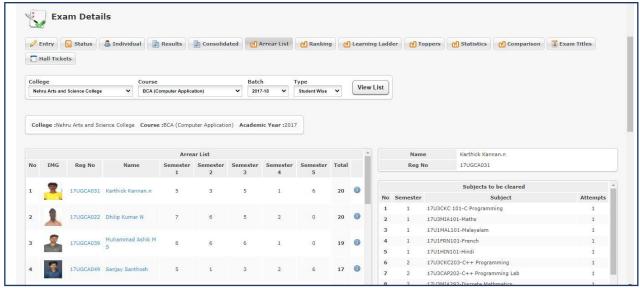

B), Under Star College Scheme by DBT, Govt. of India)
Nehru Gardens, Thirumalayampalayam, Coimbatore - 641 105.



### **INTERNAL MARK ENTRY**



### **RESULT VIEW**







(An Autonomous Institution affiliated to Bharathiar University)
(Reaccredited with "A" Grade by NAAC, ISO 9001:2015 & 14001:2004 Certified
Recognized by UGC with 2(f) &12(B), Under Star College Scheme by DBT, Govt. of India)
Nehru Gardens, Thirumalayampalayam, Coimbatore - 641 105.



### STUDENT RANKING VIEW



### STUDENT TOPPERS







(An Autonomous Institution affiliated to Bharathiar University) (Reaccredited with "A" Grade by NAAC, ISO 9001:2015 & 14001:2004 Certified Recognized by UGC with 2(f) &12(B), Under Star College Scheme by DBT, Govt. of India) Nehru Gardens, Thirumalayampalayam, Coimbatore - 641 105.





#### ARREAR DETAILS



### **EXAM STATISTICS**







(An Autonomous Institution affiliated to Bharathiar University) (Reaccredited with "A" Grade by NAAC, ISO 9001:2015 & 14001:2004 Certified Recognized by UGC with 2(f) &12(B), Under Star College Scheme by DBT, Govt. of India) Nehru Gardens, Thirumalayampalayam, Coimbatore - 641 105.



## **LEARNING LADDER**



### **HALL TICKET GENERATION**







(An Autonomous Institution affiliated to Bharathiar University)
(Reaccredited with "A" Grade by NAAC, ISO 9001:2015 & 14001:2004 Certified
Recognized by UGC with 2(f) &12(B), Under Star College Scheme by DBT, Govt. of India)
Nehru Gardens, Thirumalayampalayam, Coimbatore - 641 105.



### **DETAILED VIEW**



The ERP @NASC serves as a LMS for effective Teaching/Learning process.

Coimbatore