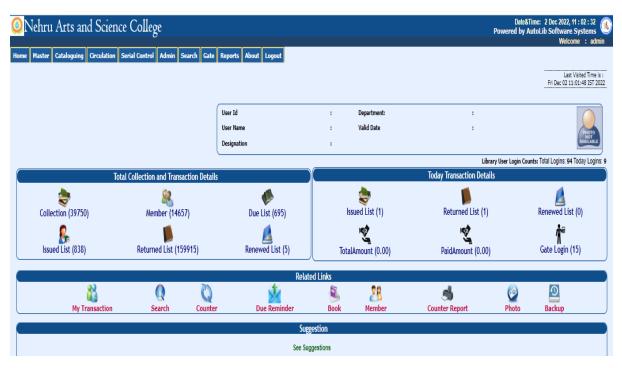

# **E-Governance @ NASC**

The Nehru Arts and Science College (NASC) implements E-governance in all the functioning of the Institution to provide effective system of governance within the Institution. NASC incorporates the technology to make an e-governance system that is necessary to effectively handle the challenges of an Institution. It supports to promote participation, transparency and accountability in all the functional aspects and supports to have paperless environment.

The **ERP** module in NASC called **i-CAMPUZ** has been installed during the year 2012.

(An Autonomous Institution affiliated to Bharathiar University) (Reaccredited with "A" Grade by NAAC, ISO 9001:2015 & 14001:2004 Certified Recognized by UGC with 2(f) &12(B), Under Star College Scheme by DBT, Govt. o Nehru Gardens, Thirumalayampalayam, Coimbatore - 641 105.