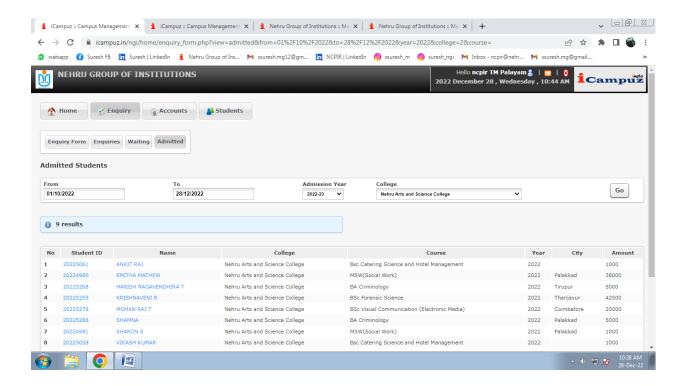

### **ADMISSION ENQUIRY MODULE**

(An Autonomous Institution affiliated to Bharathiar University) (Reaccredited with "A" Grade by NAAC, ISO 9001:2015 & 14001:2004 Certified Recognized by UGC with 2(f) &12(B), Under Star College Scheme by DBT, Govt. of India) Nehru Gardens, Thirumalayampalayam, Coimbatore - 641 105.

### **ENQUIRY MODULE**

(An Autonomous Institution affiliated to Bharathiar University) (Reaccredited with "A" Grade by NAAC, ISO 9001:2015 & 14001:2004 Certified Recognized by UGC with 2(f) &12(B), Under Star College Scheme by DBT, Govt. of India) Nehru Gardens, Thirumalayampalayam, Coimbatore - 641 105.