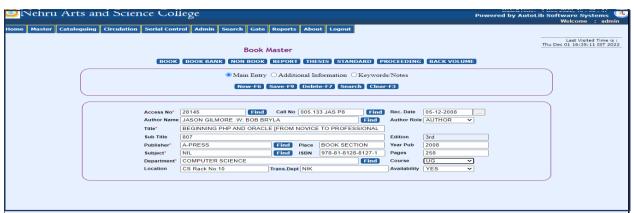

## **E-Services**

- Auto Lib @ NASC The Library Management Software is used to perform the functions such as tracking the user activities, Barcode Scanner Reader for login process, search option for accessing books, catalogue module or OPAC for accessing books, seminar volumes, standards, non-book materials. The statistical reports will be generated on daily, monthly and yearly basis.
- NASC subscribing the N-List (E-Learning resources) database continuously for the past 8 years and started accessing the J-Gate (Global E-Journal) resource.

| LIBRARY                                       |  |  |
|-----------------------------------------------|--|--|
| Setting Libraries                             |  |  |
| Setting Classes/Subjects/Publishers/Suppliers |  |  |
| Add/Edit/View/Search Resources                |  |  |
| Resource Availability Checking                |  |  |
| Issue Criteria Setting                        |  |  |
| Member Issue History                          |  |  |
| Fine Calculation                              |  |  |
| All Resources Report                          |  |  |
| Resource Issue Report                         |  |  |
| Resource Return Report                        |  |  |
| Resource Count                                |  |  |