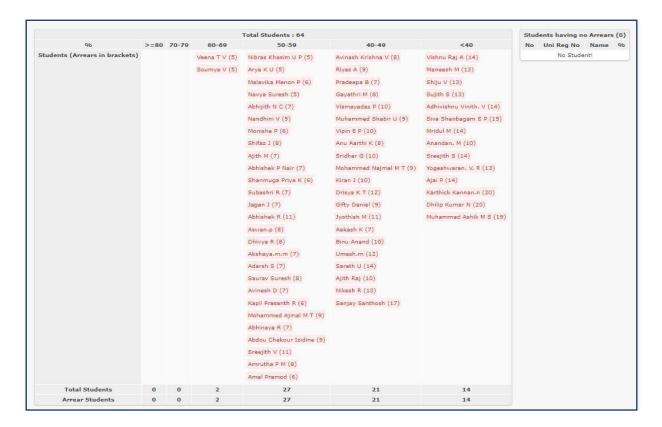

#### **MODERATION ELIGIBILITY & ANALYSIS**

(An Autonomous Institution affiliated to Bharathiar University)
(Reaccredited with "A" Grade by NAAC, ISO 9001:2015 & 14001:2004 Certified
Recognized by UGC with 2(f) &12(B), Under Star College Scheme by DBT, Govt. of India)
Nehru Gardens, Thirumalayampalayam, Coimbatore - 641 105.