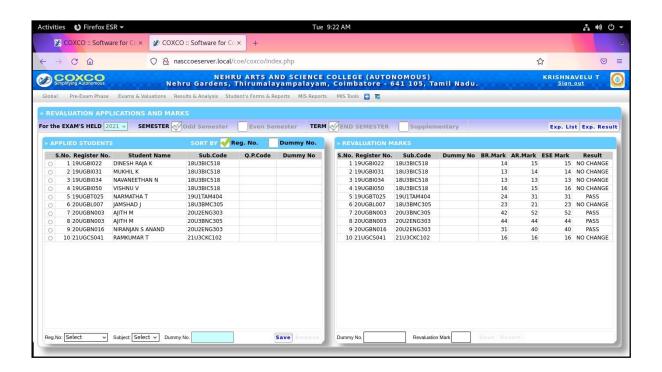

of India)
Nehru Gardens, Thirumalayampalayam, Coimbatore - 641 105.



### NOMINAL ROLL PROCESS







(An Autonomous Institution affiliated to Bharathiar University) (Reaccredited with "A" Grade by NAAC, ISO 9001:2015 & 14001:2004 Certified Recognized by UGC with 2(f) &12(B), Under Star College Scheme by DBT, Govt. of India) Nehru Gardens, Thirumalayampalayam, Coimbatore - 641 105.



#### **EXAMINATION TIMETABLE**



#### **MODERATION ELIGIBILITY & ANALYSIS**







(An Autonomous Institution affiliated to Bharathiar University)
(Reaccredited with "A" Grade by NAAC, ISO 9001:2015 & 14001:2004 Certified
Recognized by UGC with 2(f) &12(B), Under Star College Scheme by DBT, Govt. of India)
Nehru Gardens, Thirumalayampalayam, Coimbatore - 641 105.



### REVALUATION APPLICATIONS AND MARKS



### RESULT PUBLICATION







(An Autonomous Institution affiliated to Bharathiar University)
(Reaccredited with "A" Grade by NAAC, ISO 9001:2015 & 14001:2004 Certified
Recognized by UGC with 2(f) &12(B), Under Star College Scheme by DBT, Govt. of India)
Nehru Gardens, Thirumalayampalayam, Coimbatore - 641 105.









(An Autonomous Institution affiliated to Bharathiar University)
(Reaccredited with "A" Grade by NAAC, ISO 9001:2015 & 14001:2004 Certified
Recognized by UGC with 2(f) &12(B), Under Star College Scheme by DBT, Govt. of India)
Nehru Gardens, Thirumalayampalayam, Coimbatore - 641 105.



## **MARK ENTRY**







(An Autonomous Institution affiliated to Bharathiar University)
(Reaccredited with "A" Grade by NAAC, ISO 9001:2015 & 14001:2004 Certified
Recognized by UGC with 2(f