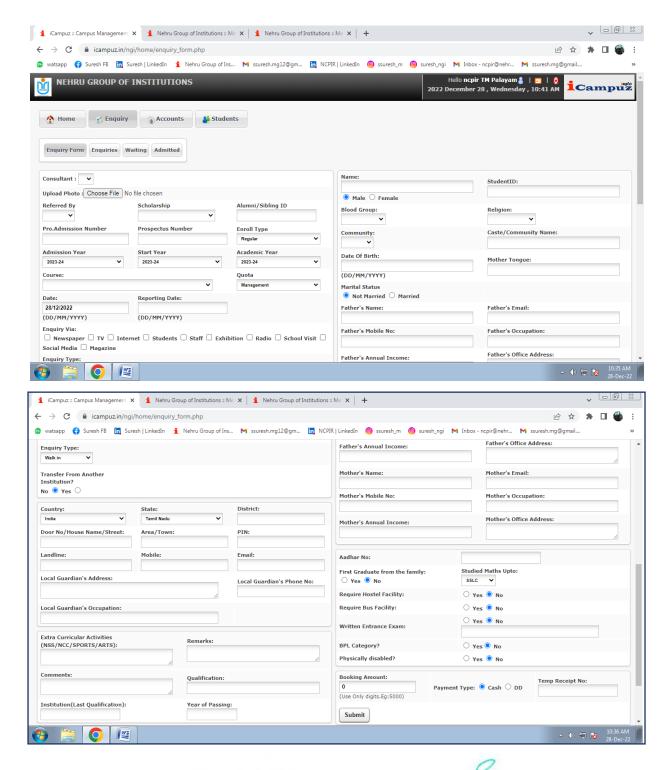

## **Student Admission and Support**

The admission of students for every year has been carried out online through college website and registered using i-CAMPUZ. All the admission offices (14 Nos) spread over Kerala and Tamilnadu are perfectly integrated with ERP.

### **MODULES AND FEATURES**

| ADMISSIONS                                                                        |  |  |  |  |
|-----------------------------------------------------------------------------------|--|--|--|--|
| Eligibility Criteria Setting                                                      |  |  |  |  |
| College/Course/Batch Setting                                                      |  |  |  |  |
| Batch Seat Setting                                                                |  |  |  |  |
| Enquiry->Waiting->Admission->Cancelled->Discontinued                              |  |  |  |  |
| View/Edit Student Profile                                                         |  |  |  |  |
| Update Student Details Batch-wise                                                 |  |  |  |  |
| Search Student                                                                    |  |  |  |  |
| Student Academic Records                                                          |  |  |  |  |
| Student Scholarships                                                              |  |  |  |  |
| General Report (Enquiry/Admission/Waiting/Cancelled/Date-wise)                    |  |  |  |  |
| Student Admitted List                                                             |  |  |  |  |
| Reporting Summary                                                                 |  |  |  |  |
| Discontinued Report                                                               |  |  |  |  |
| Download Data                                                                     |  |  |  |  |
| Statistics (Year-wise/College-wise/Course-wise/Course Comparison/Conversion Rate) |  |  |  |  |
| Admission Status                                                                  |  |  |  |  |
| Demography                                                                        |  |  |  |  |

### **ADMISSION ENQUIRY MODULE**

(An Autonomous Institution affiliated to Bharathiar University) (Reaccredited with "A" Grade by NAAC, ISO 9001:2015 & 14001:2004 Certified Recognized by UGC with 2(f) &12(B), Under Star College Scheme by DBT, Govt. of India) Nehru Gardens, Thirumalayampalayam, Coimbatore - 641 105.