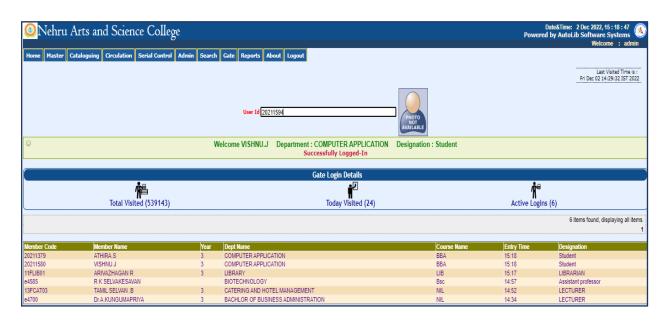

## E-GATE REGISTER

(An Autonomous Institution affiliated to Bharathiar University)
(Reaccredited with "A" Grade by NAAC, ISO 9001:2015 & 14001:2004 Certified
Recognized by UGC with 2(f) &12(B), Under Star College Scheme by DBT, Govt. of India)
Nehru Gardens, Thirumalayampalayam, Coimbatore - 641 105.