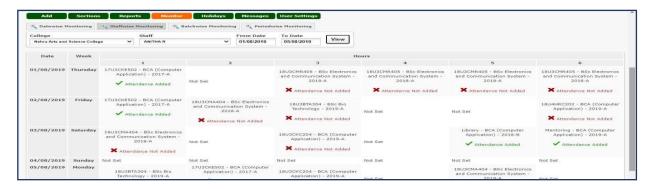

India) Nehru Gardens, Thirumalayampalayam, Coimbatore - 641 105.



## ATTENDANCE REPORT



### **STUDENT VIEW**







(An Autonomous Institution affiliated to Bharathiar University)
(Reaccredited with "A" Grade by NAAC, ISO 9001:2015 & 14001:2004 Certified
Recognized by UGC with 2(f) &12(B), Under Star College Scheme by DBT, Govt. of India)
Nehru Gardens, Thirumalayampalayam, Coimbatore - 641 105.



### **SUBJECT VIEW**



## **DATE-WISE: MONITORING STATUS**







(An Autonomous Institution affiliated to Bharathiar University) (Reaccredited with "A" Grade by NAAC, ISO 9001:2015 & 14001:2004 Certified Recognized by UGC with 2(f) &12(B), Under Star College Scheme by DBT, Govt. of India) Nehru Gardens, Thirumalayampalayam, Coimbatore - 641 105.



## **SUBJECT-WISE: MONITORING STATUS**



### **BATCH-WISE: MONITORING STATUS**



#### PLACEMENT – MODULES AND FEATURES

|                                    | PLACEMENTS |
|------------------------------------|------------|
| Setting Employers                  |            |
| Posting Jobs                       |            |
| Setting Job Criteria               |            |
| Adding Batches to Jobs             |            |
| View Eligible Students             |            |
| Track Placement Drive by Companies |            |
| Placed Students Report             |            |
| Placement News                     |            |
| Student Resume                     |            |
| Search Students by Skills          |            |
| Value Added Courses                |            |