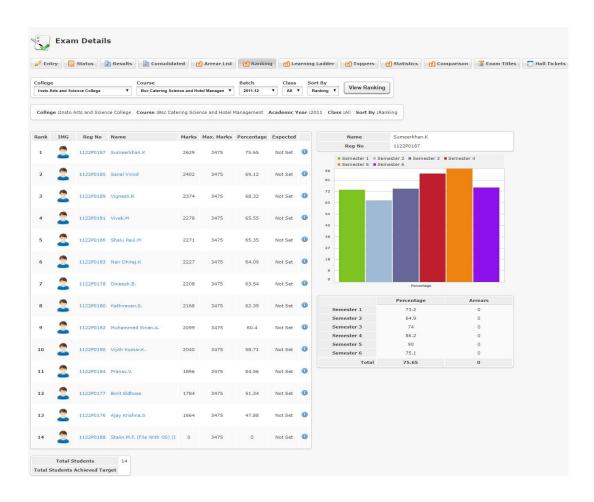

&12(B), Under Star College Scheme by DBT, Govt. of India)
Nehru Gardens, Thirumalayampalayam, Coimbatore - 641 105.



## **MARK ENTRY**







(An Autonomous Institution affiliated to Bharathiar University)
(Reaccredited with "A" Grade by NAAC, ISO 9001:2015 & 14001:2004 Certified
Recognized by UGC with 2(f) &12(B), Under Star College Scheme by DBT, Govt. of India)
Nehru Gardens, Thirumalayampalayam, Coimbatore - 641 105.



### **INTERNAL MARK ENTRY**



### **RESULT VIEW**







(An Autonomous Institution affiliated to Bharathiar University)
(Reaccredited with "A" Grade by NAAC, ISO 9001:2015 & 14001:2004 Certified
Recognized by UGC with 2(f) &12(B), Under Star College Scheme by DBT, Govt. of India)
Nehru Gardens, Thirumalayampalayam, Coimbatore - 641 105.



### STUDENT RANKING VIEW



### STUDENT TOPPERS







(An Autonomous Institution affiliated to Bharathiar University) (Reaccredited with "A" Grade by NAAC, ISO 9001:2015 & 14001:2004 Certified Recognized by UGC with 2(f) &12(B), Under Star College Scheme by DBT, Govt. of India) Nehru Gardens, Thirumalayampalayam, Coimbatore - 641 105.





#### ARREAR DETAILS



### **EXAM STATISTICS**







(An Autonomous Institution affiliated to Bharathiar University) (Reaccredited with "A" Grade by NAAC, ISO 9001:2015 & 14001:2004 Certified Recognized by UGC with 2(f) &12(B), Under Star College Scheme by DBT, Govt. of India) Nehru Gardens, Thirumalayampalayam, Coimbatore - 641 105.



## **LEARNING LADDER**



### **HALL TICKET GENERATION**







(An Autonomous Institution affiliated to Bharathiar University)
(Reaccredited w