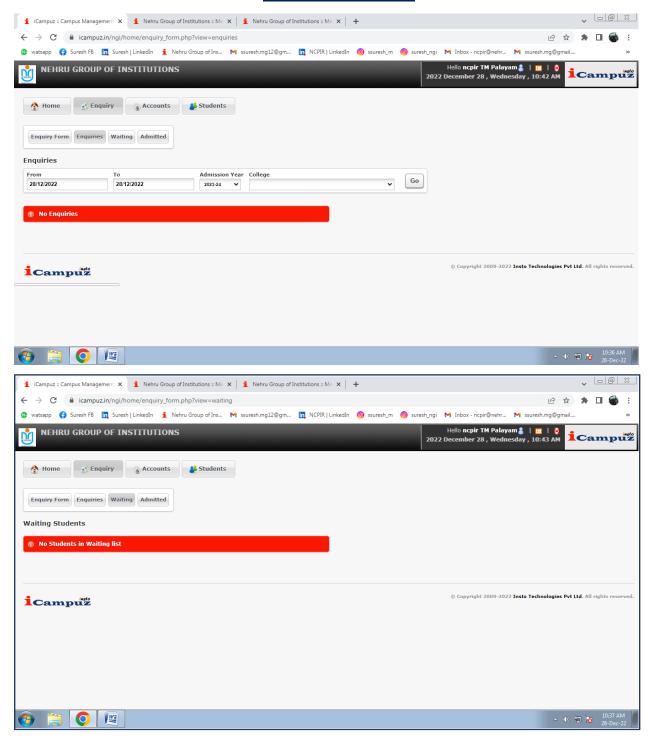

## **Student Admission and Support**

The admission of students for every year has been carried out online through college website and registered using i-CAMPUZ. All the admission offices (14 Nos) spread over Kerala and Tamilnadu are perfectly integrated with ERP.

### **MODULES AND FEATURES**

| ADMISSIONS                                                                        |  |  |  |  |
|-----------------------------------------------------------------------------------|--|--|--|--|
| Eligibility Criteria Setting                                                      |  |  |  |  |
| College/Course/Batch Setting                                                      |  |  |  |  |
| Batch Seat Setting                                                                |  |  |  |  |
| Enquiry->Waiting->Admission->Cancelled->Discontinued                              |  |  |  |  |
| View/Edit Student Profile                                                         |  |  |  |  |
| Update Student Details Batch-wise                                                 |  |  |  |  |
| Search Student                                                                    |  |  |  |  |
| Student Academic Records                                                          |  |  |  |  |
| Student Scholarships                                                              |  |  |  |  |
| General Report (Enquiry/Admission/Waiting/Cancelled/Date-wise)                    |  |  |  |  |
| Student Admitted List                                                             |  |  |  |  |
| Reporting Summary                                                                 |  |  |  |  |
| Discontinued Report                                                               |  |  |  |  |
| Download Data                                                                     |  |  |  |  |
| Statistics (Year-wise/College-wise/Course-wise/Course Comparison/Conversion Rate) |  |  |  |  |
| Admission Status                                                                  |  |  |  |  |
| Demography                                                                        |  |  |  |  |

### **ENQUIRY MODULE**

(An Autonomous Institution affiliated to Bharathiar University) (Reaccredited with "A" Grade by NAAC, ISO 9001:2015 & 14001:2004 Certified Recognized by UGC with 2(f) &12(B), Under Star College Scheme by DBT, Govt. of India) Nehru Gardens, Thirumalayampalayam, Coimbatore - 641 105.