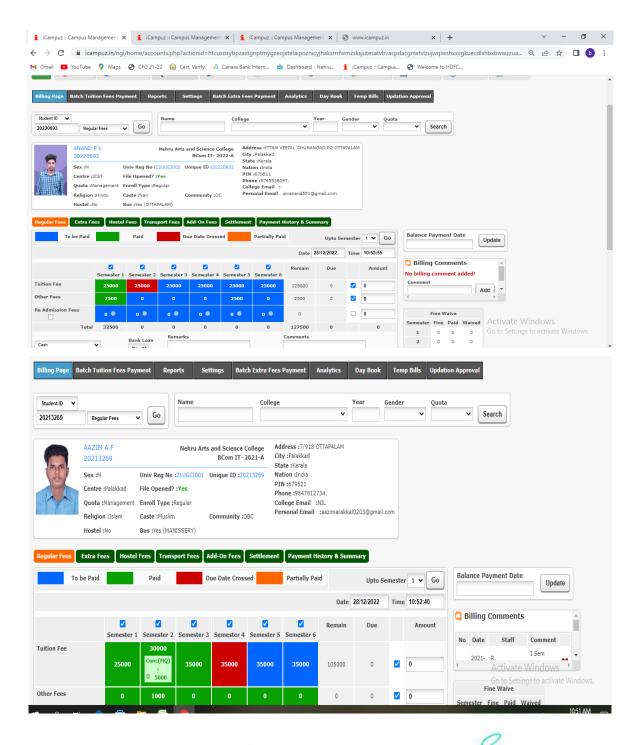

## **Finance and Accounts**

The digital payment system has been successfully administered and payment for various services such as Semester fee, Examination fee and Transport fee has been enabled online for the conveniences of students, staffs and management.

### **FEE PAYMENT**