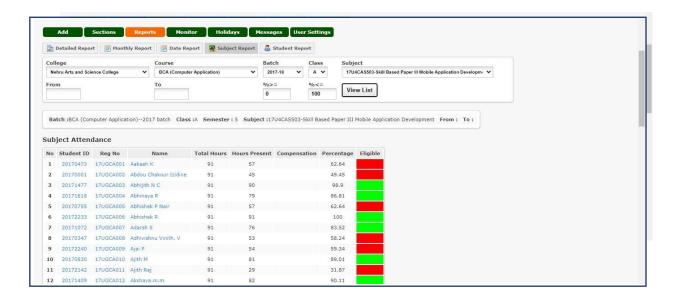

|  |  |
| Holiday Setting                                            |  |  |









### **HOLIDAY SETTING**











## **CLASS DETAILS**









(An Autonomous Institution affiliated to Bharathiar University) (Reaccredited with "A" Grade by NAAC, ISO 9001:2015 & 14001:2004 Certified Recognized by UGC with 2(f) &12(B), Under Star College Scheme by DBT, Govt. of India) Nehru Gardens, Thirumalayampalayam, Coimbatore - 641 105.



## ATTENDANCE REPORT



### **STUDENT VIEW**







(An Autonomous Institution affiliated to Bharathiar University)
(Reaccredited with "A" Grade by NAAC, ISO 9001:2015 & 14001:2004 Certified
Recognized by UGC with 2(f) &12(B), Under Star College Scheme by DBT, Govt. of India)
Nehru Gardens, Thirumalayampalayam, Coimbatore - 641 105.



### **SUBJECT VIEW**



## **DATE-WISE: MONITORING STATUS**







(An Autonomous Institution affiliated to Bharathiar University) (Reaccredited with "A" Grade by NAAC, ISO 9001:2015 & 14001:2004 Certified Recognized by UGC with 2(f) &12(B), Under Star College Scheme by DBT, Govt. of India) Nehru Gardens, Thirumalayampalayam, Coimbatore - 641 105.



## **SUBJECT-WISE: MONITORING STATUS**



### **BATCH-WISE: MONITORING STATUS**



#### PLACEMENT – MODULES AND FEATURES

|                                    | PLACEMENTS |
|------------------------------------|------------|
| Setting Employers                  |            |
| Posting Jobs                       |            |
| Setting Job Criteria               |            |
| Adding Batches to Jobs             |            |
| View Eligible Students