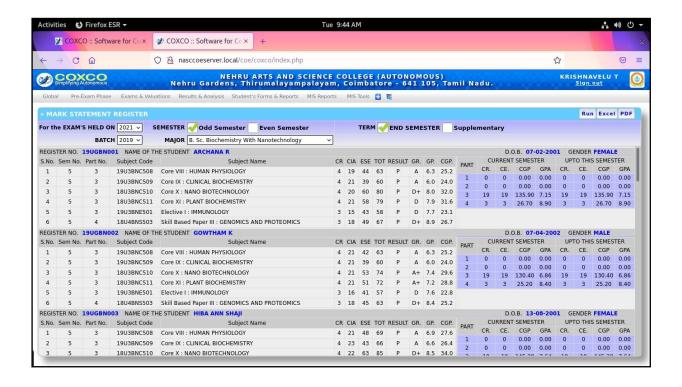

## **Examination**

- There is a separate software called **COXCO** for Examination Management. This portal helps the members of the faculty to enter the marks after each CIA including three tests and various assessment tools. After the end of three CIA's, consolidated Internal Mark is generated and issued to the departments by CoE.
- Hall ticket can be downloaded from the website and the End Semester Examination results are also published in the College Website.
- Regular up-dation of our college website has resulted in increased visibility to the College.
- Supporting functionalities are incorporated through **ERP**.