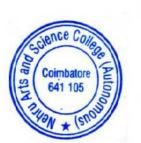

## **Examination**

- There is a separate software called **COXCO** for Examination Management. This portal helps the members of the faculty to enter the marks after each CIA including three tests and various assessment tools. After the end of three CIA's, consolidated Internal Mark is generated and issued to the departments by CoE.
- Hall ticket can be downloaded from the website and the End Semester Examination results are also published in the College Website.
- Regular up-dation of our college website has resulted in increased visibility to the College.
- Supporting functionalities are incorporated through **ERP**.

## **MARK ENTRY**

(An Autonomous Institution affiliated to Bharathiar University)
(Reaccredited with "A" Grade by NAAC, ISO 9001:2015 & 14001:2004 Certified
Recognized by UGC with 2(f) &12(B), Under Star College Scheme by DBT, Govt. of India)
Nehru Gardens, Thirumalayampalayam, Coimbatore - 641 105.

### **INTERNAL MARK ENTRY**