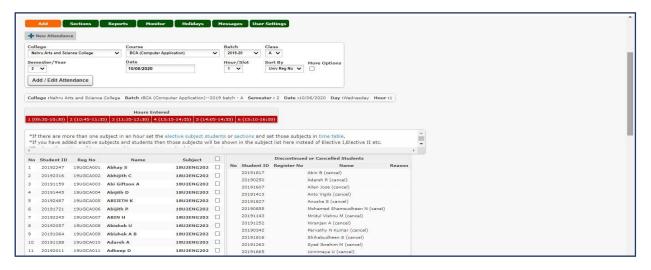

wise, Staff Type-wise, Status-wise) |  |  |
| Staff Demography                                           |  |  |
| Staff Achievements                                         |  |  |
| Add/Edit Staff Details                                     |  |  |
| Staff Profile                                              |  |  |
| Search Staff                                               |  |  |
| Staff Certificates Generation/Submissions                  |  |  |
| Student Feedback                                           |  |  |
| Activity Log                                               |  |  |
| Attendance                                                 |  |  |
| Holiday Setting                                            |  |  |









### **HOLIDAY SETTING**











## **CLASS DETAILS**









(An Autonomous Institution affiliated to Bharathiar University) (Reaccredited with "A" Grade by NAAC, ISO 9001:2015 & 14001:2004 Certified Recognized by UGC with 2(f) &12(B), Under Star College Scheme by DBT, Govt. of India) Nehru Gardens, Thirumalayampalayam, Coimbatore - 641 105.



## ATTENDANCE REPORT



### **STUDENT VIEW**







(An Autonomous Institution affiliated to Bharathiar University)
(Reaccredited with "A" Grade by NAAC, ISO 9001:2015 & 14001:2004 Certified
Recognized by UGC with 2(f) &12(B), Under Star College Scheme by DBT, Govt. of India)
Nehru Gardens, Thirumalayampalayam, Coimbatore - 641 105.



### **SUBJECT VIEW**



## **DATE-WISE: MONITORING STATUS**







(An Autonomous Institution affiliated to Bharathiar University) (Reaccredited with "A" Grade by NAAC,