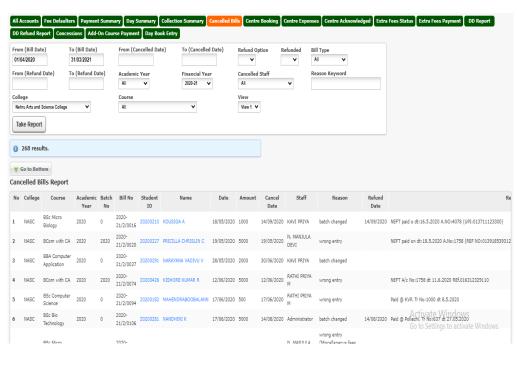

# **Modules and Features**

| ACCOUNTS                                   |  |  |
|--------------------------------------------|--|--|
| Fee Types Setting                          |  |  |
| Fees Setting                               |  |  |
| Due Date Setting                           |  |  |
| Student Individual Fees/Concession Setting |  |  |
| Day Book Heads Setting                     |  |  |
| Billing Page                               |  |  |
| Settlement                                 |  |  |
| Analytics                                  |  |  |
| Date-wise Collection                       |  |  |
| Defaulter List                             |  |  |
| Semester-wise Payment Summary              |  |  |
| DD Report                                  |  |  |
| DD Refund Report                           |  |  |
| Concession Summary                         |  |  |
| Day Book                                   |  |  |