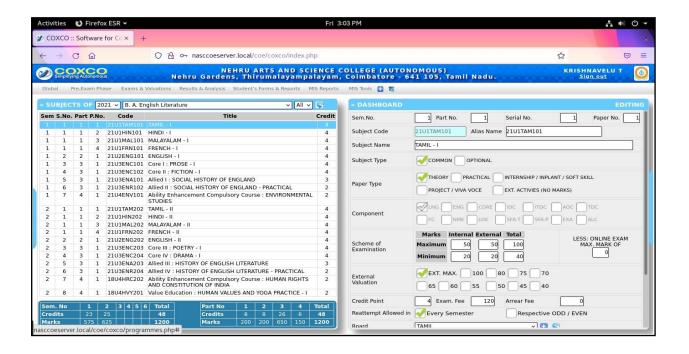

e Scheme by DBT, Govt. of India)
Nehru Gardens, Thirumalayampalayam, Coimbatore - 641 105.





#### **PROGRAMMES & BRANCHES**

#### STUDENTS DETAILS







(An Autonomous Institution affiliated to Bharathiar University)
(Reaccredited with "A" Grade by NAAC, ISO 9001:2015 & 14001:2004 Certified
Recognized by UGC with 2(f) &12(B), Under Star College Scheme by DBT, Govt. of India)
Nehru Gardens, Thirumalayampalayam, Coimbatore - 641 105.



### **STAFF DETAILS**



### **CLASSIFICATION OF FINAL GRADES**







(An Autonomous Institution affiliated to Bharathiar University) (Reaccredited with "A" Grade by NAAC, ISO 9001:2015 & 14001:2004 Certified Recognized by UGC with 2(f) &12(B), Under Star College Scheme by DBT, Govt. of India) Nehru Gardens, Thirumalayampalayam, Coimbatore - 641 105.











(An Autonomous Institution affiliated to Bharathiar University)
(Reaccredited with "A" Grade by NAAC, ISO 9001:2015 & 14001:2004 Certified
Recognized by UGC with 2(f) &12(B), Under Star College Scheme by DBT, Govt. of India)
Nehru Gardens, Thirumalayampalayam, Coimbatore - 641 105.



### NOMINAL ROLL PROCESS







(An Autonomous Institution affiliated to Bharathiar University) (Reaccredited with "A" Grade by NAAC, ISO 9001:2015 & 14001:2004 Certified Recognized by UGC with 2(f) &12(B), Under Star College Scheme by DBT, Govt. of India) Nehru Gardens, Thirumalayampalayam, Coimbatore - 641 105.



#### **EXAMINATION TIMETABLE**



#### **MODERATION ELIGIBILITY & ANALYSIS**







(An Autonomous Institution affiliated to Bharathiar University)
(Reaccredited with "A" Grade by NAAC, IS