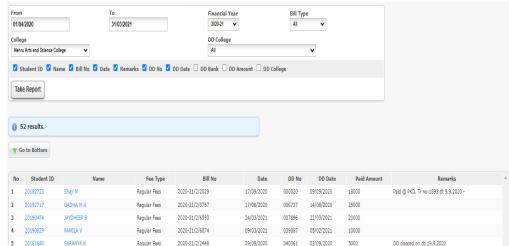

# **Modules and Features**

| ACCOUNTS                                   |  |  |
|--------------------------------------------|--|--|
| Fee Types Setting                          |  |  |
| Fees Setting                               |  |  |
| Due Date Setting                           |  |  |
| Student Individual Fees/Concession Setting |  |  |
| Day Book Heads Setting                     |  |  |
| Billing Page                               |  |  |
| Settlement                                 |  |  |
| Analytics                                  |  |  |
| Date-wise Collection                       |  |  |
| Defaulter List                             |  |  |
| Semester-wise Payment Summary              |  |  |
| DD Report                                  |  |  |
| DD Refund Report                           |  |  |
| Concession Summary                         |  |  |
| Day Book                                   |  |  |