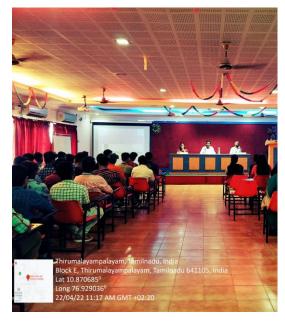

#### Write-up about the Event (Max. 150)

Internal Quality Assurance Cell (IQAC) and Intellectual Property Rights (IPR) Cell have jointly organized a one-day Seminar on "Intellectual Property Rights (IPR) and Innovation" on 26.05.2022 held at A – Block, Seminar hall. The Seminar started with a welcome address given by Dr.N.Shani, Director, IQAC, NASC, followed by the Presidential address given by Dr.B.Anirudhan, Principal, NASC. Dr. M. Kantha Babu, Director, Centre for Intellectual Property Rights (CIPR), Professor and Head, Department of Manufacturing Engineering, College of Engineering, Guindy, Anna University, Chennai was the resource person. He explained the basic concepts of Intellectual Property Rights (IPR) and its related things. He created awareness about IPR among the faculty as well as students. He explained various intellectual properties and how to get rights for them. Among the property rights, he explained how to file, publish and grant a patent. Finally, the vote of thanks was given by Dr.K.Prathapchandran, Coordinator, IPR Cell, NASC.

Photograph of the Event (Min 2 Photos) :

PRINCIPA Thirumalayampalayam, Coimbatore - 641 105.

(An Autonomous Institution affiliated to Bharathiar University) (Reaccredited with "A" Grade by NAAC, ISO 9001:2015 & 14001:2004 Certified Recognized by UGC with 2(f) &12(B), Under Star College Scheme by DBT, Govt. of India) Nehru Gardens, Thirumalayampalayam, Coimbatore - 641 105, Tamil Nadu.