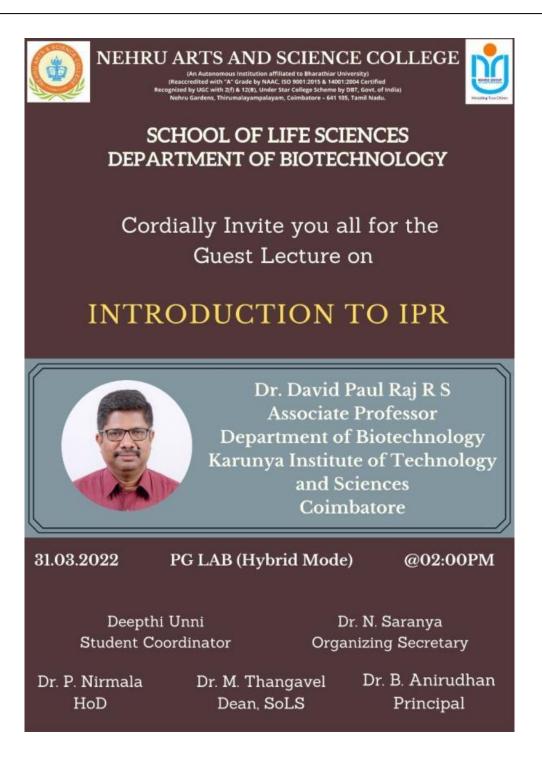

#### Write-up about the Event (Max. 150)

Internal Quality Assurance Cell (IQAC) and Intellectual Property Rights (IPR) Cell have jointly organized a one-day Seminar on "Intellectual Property Rights (IPR) and Innovation" on 26.05.2022 held at A – Block, Seminar hall. The Seminar started with a welcome address given by Dr.N.Shani, Director, IQAC, NASC, followed by the Presidential address given by Dr.B.Anirudhan, Principal, NASC. Dr. M. Kantha Babu, Director, Centre for Intellectual Property Rights (CIPR), Professor and Head, Department of Manufacturing Engineering, College of Engineering, Guindy, Anna University, Chennai was the resource person. He explained the basic concepts of Intellectual Property Rights (IPR) and its related things. He created awareness about IPR among the faculty as well as students. He explained various intellectual properties and how to get rights for them. Among the property rights, he explained how to file, publish and grant a patent. Finally, the vote of thanks was given by Dr.K.Prathapchandran, Coordinator, IPR Cell, NASC.