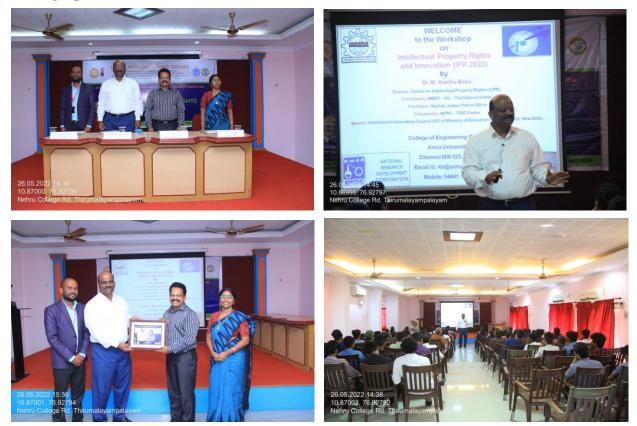

#### Write-up about the Event (Max. 150)

Internal Quality Assurance Cell (IQAC) and Intellectual Property Rights (IPR) Cell have jointly organized a one-day Seminar on "Intellectual Property Rights (IPR) and Innovation" on 26.05.2022 held at A – Block, Seminar hall. The Seminar started with a welcome address given by Dr.N.Shani, Director, IQAC, NASC, followed by the Presidential address given by Dr.B.Anirudhan, Principal, NASC. Dr. M. Kantha Babu, Director, Centre for Intellectual Property Rights (CIPR), Professor and Head, Department of Manufacturing Engineering, College of Engineering, Guindy, Anna University, Chennai was the resource person. He explained the basic concepts of Intellectual Property Rights (IPR) and its related things. He created awareness about IPR among the faculty as well as students. He explained various intellectual properties and how to get rights for them. Among the property rights, he explained how to file, publish and grant a patent. Finally, the vote of thanks was given by Dr.K.Prathapchandran, Coordinator, IPR Cell, NASC.

Photograph of the Event (Min 2 Photos) :

PRINCIPA Thirumalayampalayam, Coimbatore - 641 105.

(An Autonomous Institution affiliated to Bharathiar University) (Reaccredited with "A" Grade by NAAC, ISO 9001:2015 & 14001:2004 Certified Recognized by UGC with 2(f) &12(B), Under Star College Scheme by DBT, Govt. of India) Nehru Gardens, Thirumalayampalayam, Coimbatore - 641 105, Tamil Nadu.