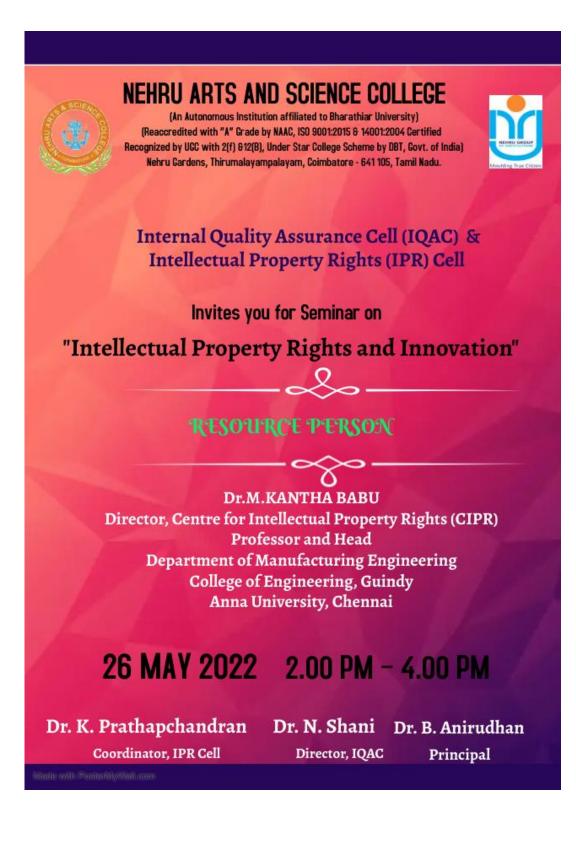

#### REPORT

| Name of School                                                                 | :  | -                                                                                                                                                                                                      |
|--------------------------------------------------------------------------------|----|--------------------------------------------------------------------------------------------------------------------------------------------------------------------------------------------------------|
| Name of Department/Centre/Club                                                 | :  | Intellectual Property Rights (IPR) Cell                                                                                                                                                                |
| Name of Activity (Webinar/Conference/Workshop                                  | ): | Seminar                                                                                                                                                                                                |
| <b>Title of Programme</b><br>Innovation                                        | :  | Intellectual Property Rights (IPR) and                                                                                                                                                                 |
| Place / Venue                                                                  | :  | Seminar Hall, A - Block                                                                                                                                                                                |
| Date                                                                           | :  | 26.05.2022                                                                                                                                                                                             |
| Name of Resource Persons<br>with Designation, Co address and Mail ID<br>(CIPR) | :  | Dr. M. Kantha Babu<br>Director, Centre for Intellectual Property Rights<br>Professor and Head<br>Department of Manufacturing Engineering<br>College of Engineering, Guindy<br>Anna University, Chennai |

#### Write-up about the Event (Max. 150)

Internal Quality Assurance Cell (IQAC) and Intellectual Property Rights (IPR) Cell have jointly organized a one-day Seminar on "Intellectual Property Rights (IPR) and Innovation" on 26.05.2022 held at A – Block, Seminar hall. The Seminar started with a welcome address given by Dr.N.Shani, Director, IQAC, NASC, followed by the Presidential address given by Dr.B.Anirudhan, Principal, NASC. Dr. M. Kantha Babu, Director, Centre for Intellectual Property Rights (CIPR), Professor and Head, Department of Manufacturing Engineering, College of Engineering, Guindy, Anna University, Chennai was the resource person. He explained the basic concepts of Intellectual Property Rights (IPR) and its related things. He created awareness about IPR among the faculty as well as students. He explained various intellectual properties and how to get rights for them. Among the property rights, he explained how to file, publish and grant a patent. Finally, the vote of thanks was given by Dr.K.Prathapchandran, Coordinator, IPR Cell, NASC.