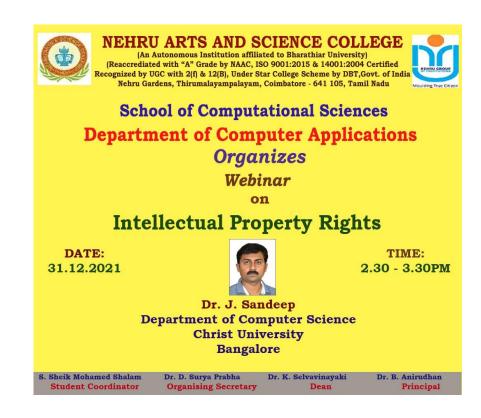

---------|--------------|-------|--------------|----------|
|                  | Relevance of the Topic                       | 76%       | 14%          | 10%   | -            | -        |
| 2020-            | <b>Content of the Session</b>                | 69%       | 23%          | 8%    | -            | -        |
| 2021             | The speaker response to the questions raised | 78%       | 13%          | 9     | -            | -        |
|                  | Overall rating of the Session                | 77%       | 15%          | 8%    |              |          |
| R                | ate the overall                              | 75%       | 16.25%       | 8.75% | -            | -        |

The graphical representation of the data is presented as below



HEAD OF THE DEPARTMENT









(An Autonomous Institution affiliated to Bharathiar University) (Reaccredited with "A" Grade by NAAC, ISO 9001:2015 & 14001:2004 Certified Recognized by UGC with 2(f) &12(B), Under Star College Scheme by DBT, Govt. of India) Nehru Gardens, Thirumalayampalayam, Coimbatore - 641 105, Tamil Nadu.



Date: 31-01-2022

### REPORT

| Name of School: School of CompName of Department/Centre/Club: Department of 0 |                        |           |  |
|-------------------------------------------------------------------------------|------------------------|-----------|--|
|                                                                               | Computer Appl          | ications  |  |
|                                                                               |