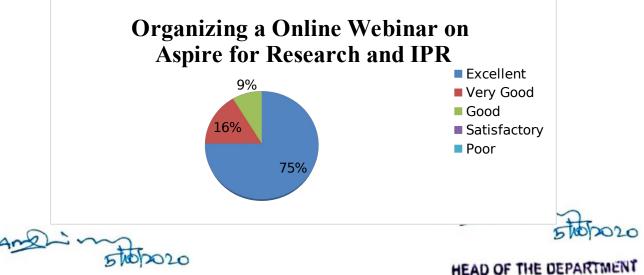

---------------------------|-----------|--------------|-------|--------------|----------|
|                  | Relevance of the Topic                       | 76%       | 14%          | 10%   | -            | -        |
| 2020-            | <b>Content of the Session</b>                | 69%       | 23%          | 8%    | -            | -        |
| 2021             | The speaker response to the questions raised | 78%       | 13%          | 9     | -            | -        |
|                  | Overall rating of the Session                | 77%       | 15%          | 8%    |              |          |
| R                | ate the overall                              | 75%       | 16.25%       | 8.75% | -            | -        |

The graphical representation of the data is presented as below



HEAD OF THE DEPARTMENT









(An Autonomous Institution affiliated to Bharathiar University) (Reaccredited with "A" Grade by NAAC, ISO 9001:2015 & 14001:2004 Certified Recognized by UGC with 2(f) &12(B), Under Star College Scheme by DBT, Govt. of India) Nehru Gardens, Thirumalayampalayam, Coimbatore - 641 105, Tamil Nadu.



Date: 31-01-2022

### REPORT

| Name of School: School of CompName of Department/Centre/Club: Department of 0 |                        |           |  |
|-------------------------------------------------------------------------------|------------------------|-----------|--|
|                                                                               | Computer Appl          | ications  |  |
|