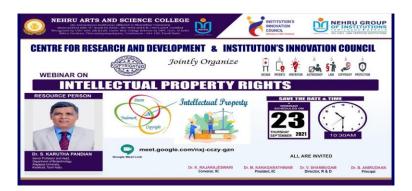

#### REPORT

| Name of School                                                                 | :  | -                                                                                                                                                                                                      |
|--------------------------------------------------------------------------------|----|--------------------------------------------------------------------------------------------------------------------------------------------------------------------------------------------------------|
| Name of Department/Centre/Club                                                 | :  | Intellectual Property Rights (IPR) Cell                                                                                                                                                                |
| Name of Activity (Webinar/Conference/Workshop                                  | ): | Seminar                                                                                                                                                                                                |
| <b>Title of Programme</b><br>Innovation                                        | :  | Intellectual Property Rights (IPR) and                                                                                                                                                                 |
| Place / Venue                                                                  | :  | Seminar Hall, A - Block                                                                                                                                                                                |
| Date                                                                           | :  | 26.05.2022                                                                                                                                                                                             |
| Name of Resource Persons<br>with Designation, Co address and Mail ID<br>(CIPR) | :  | Dr. M. Kantha Babu<br>Director, Centre for Intellectual Property Rights<br>Professor and Head<br>Department of Manufacturing Engineering<br>College of Engineering, Guindy<br>Anna University, Chennai |

#### Write-up about the Event (Max. 150)

Internal Quality Assurance Cell (IQAC) and Intellectual Property Rights (IPR) Cell have jointly organized a one-day Seminar on "Intellectual Property Rights (IPR) and Innovation" on 26.05.2022 held at A – Block, Seminar hall. The Seminar started with a welcome address given by Dr.N.Shani, Director, IQAC, NASC, followed by the Presidential address given by Dr.B.Anirudhan, Principal, NASC. Dr. M. Kantha Babu, Director, Centre for Intellectual Property Rights (CIPR), Professor and Head, Department of Manufacturing Engineering, College of Engineering, Guindy, Anna University, Chennai was the resource person. He explained the basic concepts of Intellectual Property Rights (IPR) and its related things. He created awareness about IPR among the faculty as well as students. He explained various intellectual properties and how to get rights for them. Among the property rights, he explained how to file, publish and grant a patent. Finally, the vote of thanks was given by Dr.K.Prathapchandran, Coordinator, IPR Cell, NASC.