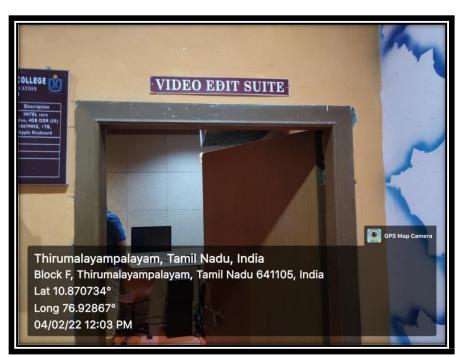

**NEHRU ARTS AND SCIENCE COLLEGE** 

(An Autonomous Institution Affiliated to Bharathiar University) Nehru Gardens, Thirumalayampalayam, Coimbatore - 641 105, Tamil Nadu. www.nehrucolleges.net



### **CRITERION IV**



#### Audio Room







**NEHRU ARTS AND SCIENCE COLLEGE** 

(An Autonomous Institution Affiliated to Bharathiar University) Nehru Gardens, Thirumalayampalayam, Coimbatore - 641 105, Tamil Nadu. www.nehrucolleges.net



# **CRITERION IV**

#### Lecture Capturing Systems







**NEHRU ARTS AND SCIENCE COLLEGE** 

(An Autonomous Institution Affiliated to Bharathiar University) Nehru Gardens, Thirumalayampalayam, Coimbatore - 641 105, Tamil Nadu. www.nehrucolleges.net



# **CRITERION IV**



### Mixing Equipment's and Software for Editing