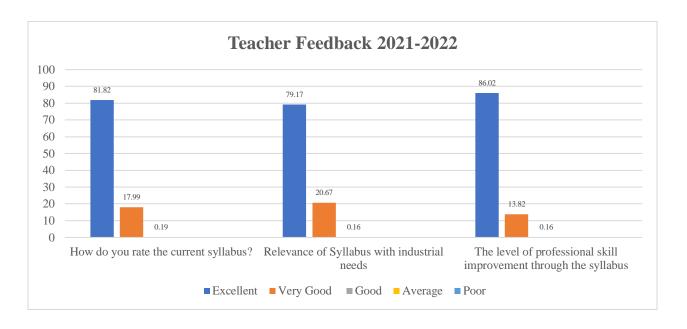

## **Analysis Report**

Total No. of Respondents: 165

| Particulars                                                                               | Excellent | Very<br>Good | Good | Average | Poor |
|-------------------------------------------------------------------------------------------|-----------|--------------|------|---------|------|
| How do you rate the current syllabus?                                                     | 81.82     | 17.99        | 0.19 | 0.00    | 0.00 |
| Relevance of syllabus with industrial needs                                               | 79.17     | 20.67        | 0.16 | 0.00    | 0.00 |
| The level of professional skill improvement through the syllabus                          | 86.02     | 13.82        | 0.16 | 0.00    | 0.00 |
|                                                                                           | Yes       |              |      | No      |      |
| Is the timely coverage of syllabus possible in the mentioned number of hours?             | 99.00     |              |      | 1.00    |      |
| Does the curriculum element provide more choice and flexibility for teaching and learning | 98.99     |              |      | 1.01    |      |