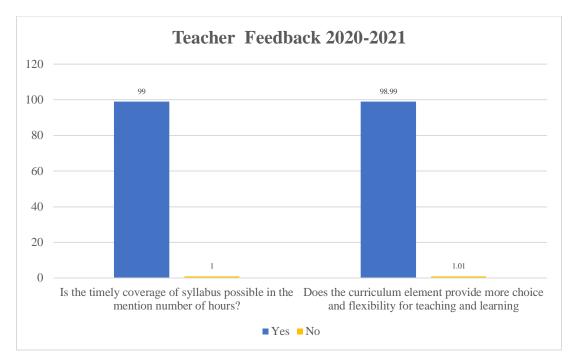

## **Analysis Report**

Total No. of Respondents: 165

| Particulars                                                                               | Excellent | Very<br>Good | Good | Average | Poor |
|-------------------------------------------------------------------------------------------|-----------|--------------|------|---------|------|
| How do you rate the current syllabus?                                                     | 81.82     | 17.99        | 0.19 | 0.00    | 0.00 |
| Relevance of syllabus with industrial needs                                               | 79.17     | 20.67        | 0.16 | 0.00    | 0.00 |
| The level of professional skill improvement through the syllabus                          | 86.02     | 13.82        | 0.16 | 0.00    | 0.00 |
|                                                                                           | Yes       |              |      | No      |      |
| Is the timely coverage of syllabus possible in the mentioned number of hours?             | 99.00     |              |      | 1.00    |      |
| Does the curriculum element provide more choice and flexibility for teaching and learning | 98.99     |              |      | 1.01    |      |