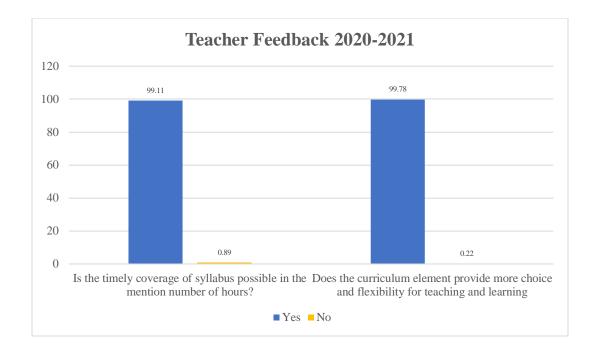

#### **Analysis Report**

Total No. of Respondents: 179

| Particulars                                                                               | Excellent | Very<br>Good | Good | Average | Poor |
|-------------------------------------------------------------------------------------------|-----------|--------------|------|---------|------|
| How do you rate the current syllabus?                                                     | 83.54     | 15.92        | 0.54 | 0.00    | 0.00 |
| Relevance of Syllabus with industrial needs                                               | 80.45     | 18.88        | 0.67 | 0.00    | 0.00 |
| The level of professional skill improvement through the syllabus                          | 85.64     | 14.17        | 0.19 | 0.00    | 0.00 |
|                                                                                           | Yes       |              |      | No      |      |
| Is the timely coverage of syllabus possible in the mentioned number of hours?             | 99.11     |              |      | 0.89    |      |
| Does the curriculum element provide more choice and flexibility for teaching and learning | 99.78     |              |      | 0.22    |      |