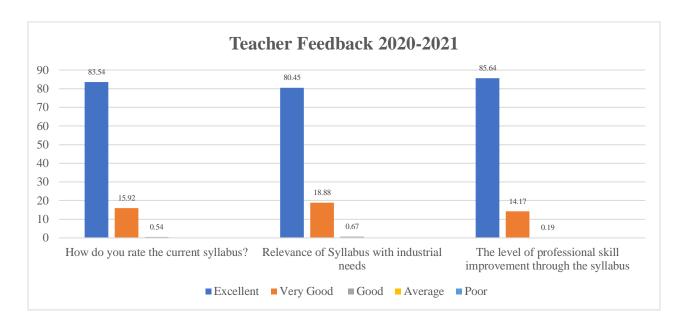

#### **Analysis Report**

Total No. of Respondents: 179

| Particulars                                                                               | Excellent | Very<br>Good | Good | Average | Poor |
|-------------------------------------------------------------------------------------------|-----------|--------------|------|---------|------|
| How do you rate the current syllabus?                                                     | 83.54     | 15.92        | 0.54 | 0.00    | 0.00 |
| Relevance of Syllabus with industrial needs                                               | 80.45     | 18.88        | 0.67 | 0.00    | 0.00 |
| The level of professional skill improvement through the syllabus                          | 85.64     | 14.17        | 0.19 | 0.00    | 0.00 |
|                                                                                           | Yes       |              |      | No      |      |
| Is the timely coverage of syllabus possible in the mentioned number of hours?             | 99.11     |              |      | 0.89    |      |
| Does the curriculum element provide more choice and flexibility for teaching and learning | 99.78     |              |      | 0.22    |      |