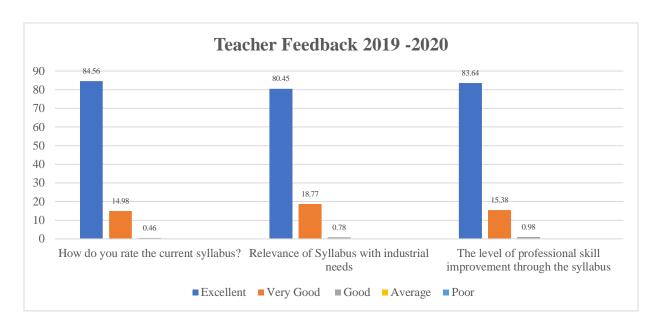

#### **Teacher Feedback on Curriculum 2019-2020**

#### **Analysis Report**

Total No. of Respondents: 176

| Particulars                                                                               | Excellent | Very<br>Good | Good | Average | Poor |
|-------------------------------------------------------------------------------------------|-----------|--------------|------|---------|------|
| How do you rate the current syllabus?                                                     | 84.56     | 14.98        | 0.46 | 0.00    | 0.00 |
| Relevance of Syllabus with industrial needs                                               | 80.45     | 18.77        | 0.78 | 0.00    | 0.00 |
| The level of professional skill improvement through the syllabus                          | 83.64     | 15.38        | 0.98 | 0.00    | 0.00 |
|                                                                                           | Yes       |              |      | No      |      |
| Is the timely coverage of syllabus possible in the mentioned number of hours?             | 99.35     |              |      | 0.65    |      |
| Does the curriculum element provide more choice and flexibility for teaching and learning | 99.02     |              |      | 0.98    |      |