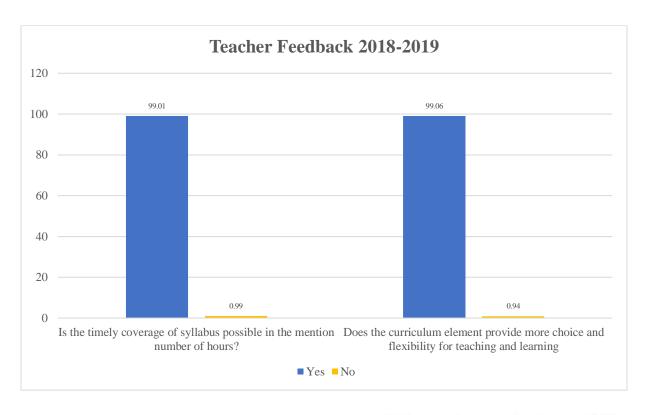

### **Analysis Report**

Total No. of Respondents: 175

| Particulars                                                                               | Excellent | Very<br>Good | Good | Average | Poor |
|-------------------------------------------------------------------------------------------|-----------|--------------|------|---------|------|
| How do you rate the current syllabus?                                                     | 82.46     | 16.60        | 0.94 | 0.00    | 0.00 |
| Relevance of Syllabus with industrial needs                                               | 79.14     | 20.41        | 0.45 | 0.00    | 0.00 |
| The level of professional skill improvement through the syllabus                          | 81.45     | 18.36        | 0.19 | 0.00    | 0.00 |
|                                                                                           | Yes       |              |      | No      |      |
| Is the timely coverage of syllabus possible in the mentioned number of hours?             | 99.01     |              |      | 0.99    |      |
| Does the curriculum element provide more choice and flexibility for teaching and learning | 99.06     |              |      | 0.94    |      |