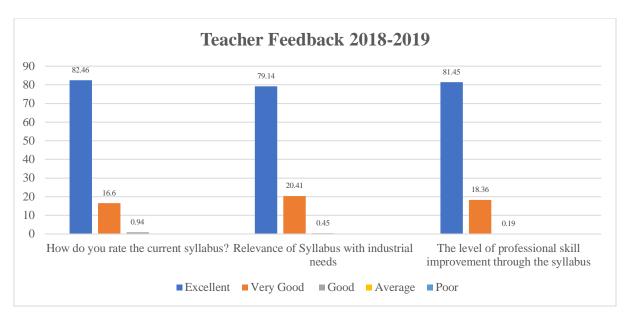

### **Analysis Report**

Total No. of Respondents: 175

| Particulars                                                                               | Excellent | Very<br>Good | Good | Average | Poor |
|-------------------------------------------------------------------------------------------|-----------|--------------|------|---------|------|
| How do you rate the current syllabus?                                                     | 82.46     | 16.60        | 0.94 | 0.00    | 0.00 |
| Relevance of Syllabus with industrial needs                                               | 79.14     | 20.41        | 0.45 | 0.00    | 0.00 |
| The level of professional skill improvement through the syllabus                          | 81.45     | 18.36        | 0.19 | 0.00    | 0.00 |
|                                                                                           | Yes       |              |      | No      |      |
| Is the timely coverage of syllabus possible in the mentioned number of hours?             | 99.01     |              |      | 0.99    |      |
| Does the curriculum element provide more choice and flexibility for teaching and learning | 99.06     |              |      | 0.94    |      |