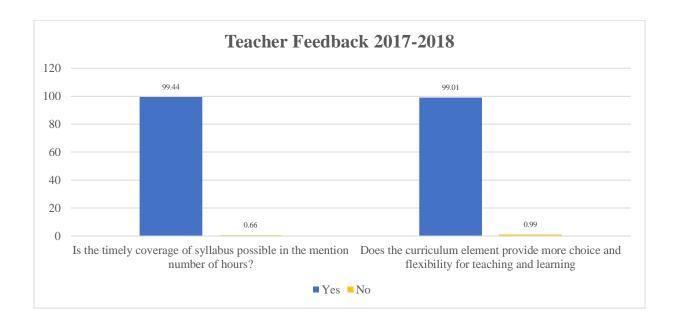

### **Analysis Report**

Total No. of Respondents: 167

| Particulars                                                                               | Excellent | Very<br>Good | Good | Average | Poor |
|-------------------------------------------------------------------------------------------|-----------|--------------|------|---------|------|
| How do you rate the current syllabus?                                                     | 81.99     | 17.82        | 0.19 | 0.00    | 0.00 |
| Relevance of Syllabus with industrial needs                                               | 79.67     | 20.17        | 0.16 | 0.00    | 0.00 |
| The level of professional skill improvement through the syllabus                          | 86.82     | 13.02        | 0.16 | 0.00    | 0.00 |
|                                                                                           | Yes       |              |      | No      |      |
| Is the timely coverage of syllabus possible in the mentioned number of hours?             | 99.44     |              |      | 0.66    |      |
| Does the curriculum element provide more choice and flexibility for teaching and learning | 99.01     |              |      | 0.99    |      |