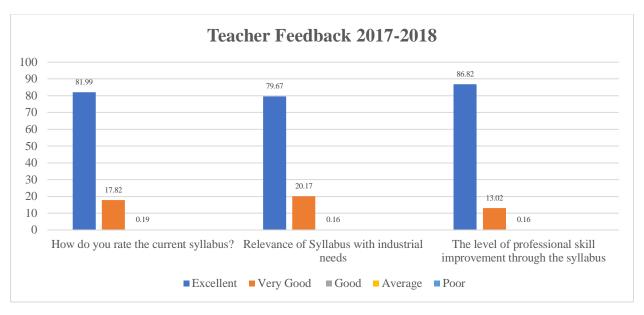

### **Analysis Report**

Total No. of Respondents: 167

| Particulars                                                                               | Excellent | Very<br>Good | Good | Average | Poor |
|-------------------------------------------------------------------------------------------|-----------|--------------|------|---------|------|
| How do you rate the current syllabus?                                                     | 81.99     | 17.82        | 0.19 | 0.00    | 0.00 |
| Relevance of Syllabus with industrial needs                                               | 79.67     | 20.17        | 0.16 | 0.00    | 0.00 |
| The level of professional skill improvement through the syllabus                          | 86.82     | 13.02        | 0.16 | 0.00    | 0.00 |
|                                                                                           | Yes       |              |      | No      |      |
| Is the timely coverage of syllabus possible in the mentioned number of hours?             | 99.44     |              |      | 0.66    |      |
| Does the curriculum element provide more choice and flexibility for teaching and learning | 99.01     |              |      | 0.99    |      |