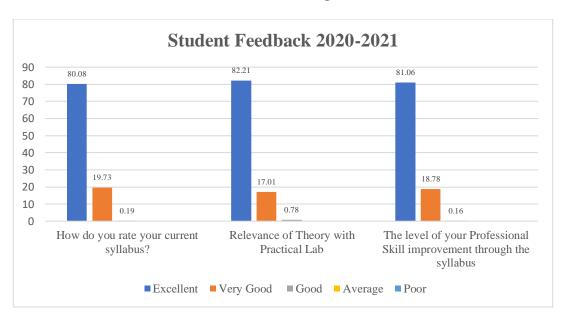

### **Analysis Report**

Total No. of Respondents: 2278

| Particulars                                                           | Excellent | Very<br>Good | Good | Average | Poor |
|-----------------------------------------------------------------------|-----------|--------------|------|---------|------|
| How do you rate your current syllabus?                                | 80.08     | 19.73        | 0.19 | 0.00    | 0.00 |
| Relevance of Theory with Practical Lab                                | 82.21     | 17.01        | 0.78 | 0.00    | 0.00 |
| The level of your Professional Skill improvement through the syllabus | 81.06     | 18.78        | 0.16 | 0.00    | 0.00 |
|                                                                       | Yes       |              |      | No      |      |
| Does the syllabus give clear emphasis on fundamentals?                | 99.01     |              |      | 0.99    |      |
| Does the syllabus cover modern / advanced topics?                     | 99.79     |              |      | 0.21    |      |
| Whether out-of-classroom activities are reflected in the curriculum?  | 99.99     |              |      | 0.11    |      |