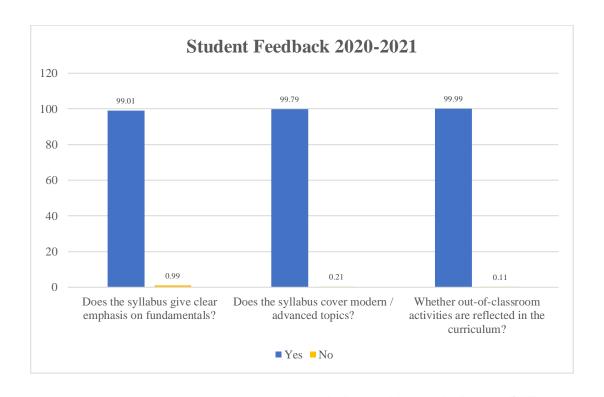

### **Analysis Report**

Total No. of Respondents: 2278

| Particulars                                                           | Excellent | Very<br>Good | Good | Average | Poor |
|-----------------------------------------------------------------------|-----------|--------------|------|---------|------|
| How do you rate your current syllabus?                                | 80.08     | 19.73        | 0.19 | 0.00    | 0.00 |
| Relevance of Theory with Practical Lab                                | 82.21     | 17.01        | 0.78 | 0.00    | 0.00 |
| The level of your Professional Skill improvement through the syllabus | 81.06     | 18.78        | 0.16 | 0.00    | 0.00 |
|                                                                       | Yes       |              |      | No      |      |
| Does the syllabus give clear emphasis on fundamentals?                | 99.01     |              |      | 0.99    |      |
| Does the syllabus cover modern / advanced topics?                     | 99.79     |              |      | 0.21    |      |
| Whether out-of-classroom activities are reflected in the curriculum?  | 99.99     |              |      | 0.11    |      |