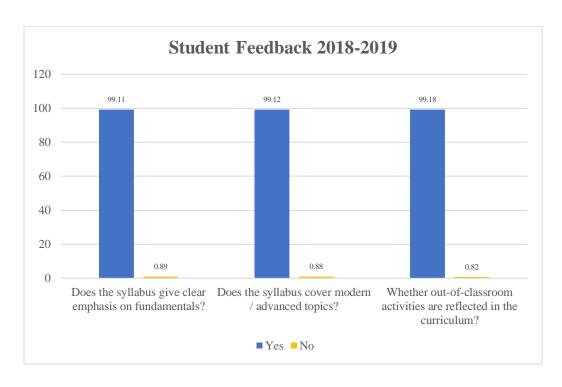

#### **Analysis Report**

Total No. of Respondents: 2336

| Particulars                                                           | Excellent | Very<br>Good | Good | Average | Poor |
|-----------------------------------------------------------------------|-----------|--------------|------|---------|------|
| How do you rate your current syllabus?                                | 86.02     | 13.82        | 0.16 | 0.00    | 0.00 |
| Relevance of Theory with Practical Lab                                | 79.67     | 20.17        | 0.16 | 0.00    | 0.00 |
| The level of your Professional Skill improvement through the syllabus | 85.02     | 14.82        | 0.16 | 0.00    | 0.00 |
|                                                                       | Yes       |              |      | No      |      |
| Does the syllabus give clear emphasis on fundamentals?                | 99.11     |              |      | 0.89    |      |
| Does the syllabus cover modern / advanced topics?                     | 99.12     |              |      | 0.88    |      |
| Whether out-of-classroom activities are reflected in the curriculum?  | 99.18     |              |      | 0.82    |      |