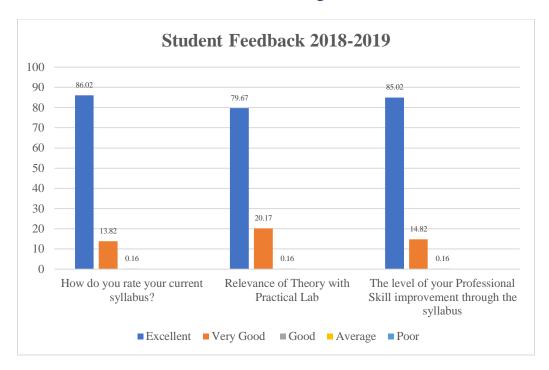

#### **Analysis Report**

Total No. of Respondents: 2336

| Particulars                                                           | Excellent | Very<br>Good | Good | Average | Poor |
|-----------------------------------------------------------------------|-----------|--------------|------|---------|------|
| How do you rate your current syllabus?                                | 86.02     | 13.82        | 0.16 | 0.00    | 0.00 |
| Relevance of Theory with Practical Lab                                | 79.67     | 20.17        | 0.16 | 0.00    | 0.00 |
| The level of your Professional Skill improvement through the syllabus | 85.02     | 14.82        | 0.16 | 0.00    | 0.00 |
|                                                                       | Yes       |              |      | No      |      |
| Does the syllabus give clear emphasis on fundamentals?                | 99.11     |              |      | 0.89    |      |
| Does the syllabus cover modern / advanced topics?                     | 99.12     |              |      | 0.88    |      |
| Whether out-of-classroom activities are reflected in the curriculum?  | 99.18     |              |      | 0.82    |      |