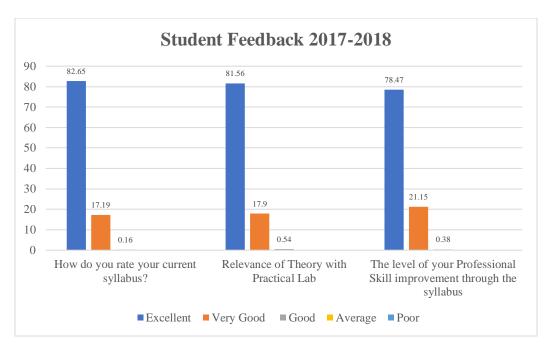

## **Analysis Report**

Total No. of Respondents: 2111

| Particulars                                                           | Excellent | Very<br>Good | Good | Average | Poor |
|-----------------------------------------------------------------------|-----------|--------------|------|---------|------|
| How do you rate your current syllabus?                                | 82.65     | 17.19        | 0.16 | 0.00    | 0.00 |
| Relevance of Theory with Practical Lab                                | 81.56     | 17.90        | 0.54 | 0.00    | 0.00 |
| The level of your Professional Skill improvement through the syllabus | 78.47     | 21.15        | 0.38 | 0.00    | 0.00 |
|                                                                       | Yes       |              |      | No      |      |
| Does the syllabus give clear emphasis on fundamentals?                | 99.54     |              |      | 0.46    |      |
| Does the syllabus cover modern / advanced topics?                     | 99.28     |              |      | 0.72    |      |
| Whether out-of-classroom activities are reflected in the curriculum?  | 99.48     |              |      | 0.52    |      |