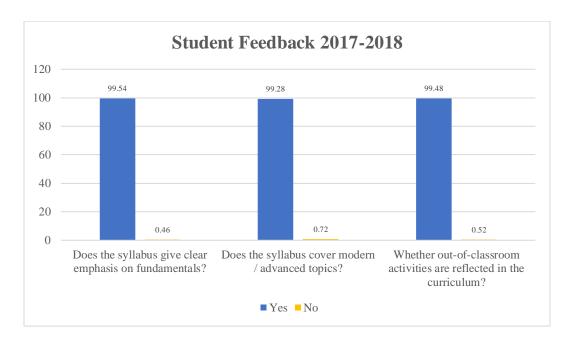

## **Analysis Report**

Total No. of Respondents: 2111

| Particulars                                                           | Excellent | Very<br>Good | Good | Average | Poor |
|-----------------------------------------------------------------------|-----------|--------------|------|---------|------|
| How do you rate your current syllabus?                                | 82.65     | 17.19        | 0.16 | 0.00    | 0.00 |
| Relevance of Theory with Practical Lab                                | 81.56     | 17.90        | 0.54 | 0.00    | 0.00 |
| The level of your Professional Skill improvement through the syllabus | 78.47     | 21.15        | 0.38 | 0.00    | 0.00 |
|                                                                       | Yes       |              |      | No      |      |
| Does the syllabus give clear emphasis on fundamentals?                | 99.54     |              |      | 0.46    |      |
| Does the syllabus cover modern / advanced topics?                     | 99.28     |              |      | 0.72    |      |
| Whether out-of-classroom activities are reflected in the curriculum?  | 99.48     |              |      | 0.52    |      |