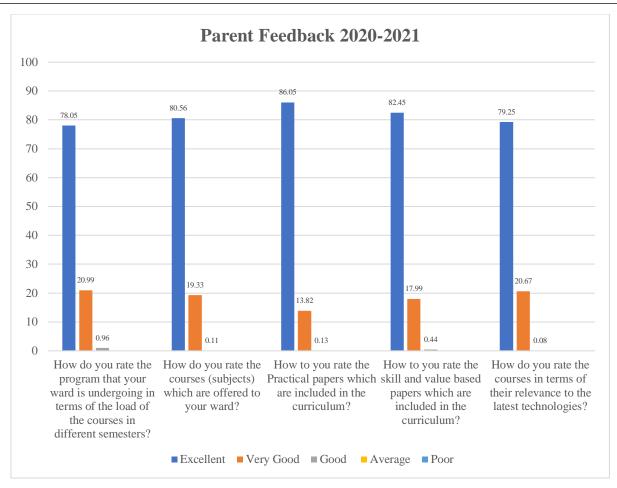

## Parent Feedback on Curriculum 2020-2021 Analysis Report

Total No. of Respondents: 22

| Particulars                                                                                                          | Excellent | Very<br>Good | Good | Average | Poor |
|----------------------------------------------------------------------------------------------------------------------|-----------|--------------|------|---------|------|
| How do you rate the program that your ward is undergoing in terms of the load of the courses in different semesters? | 78.05     | 20.99        | 0.96 | 0.00    | 0.00 |
| How do you rate the courses (subjects) which are offered to your ward?                                               | 80.56     | 19.33        | 0.11 | 0.00    | 0.00 |
| How to you rate the Practical papers which are included in the curriculum?                                           | 86.05     | 13.82        | 0.13 | 0.00    | 0.00 |
| How to you rate the skill and value based papers which are included in the curriculum?                               | 82.45     | 17.99        | 0.44 | 0.00    | 0.00 |
| How do you rate the courses in terms of their relevance to the latest technologies?                                  | 79.25     | 20.67        | 0.08 | 0.00    | 0.00 |