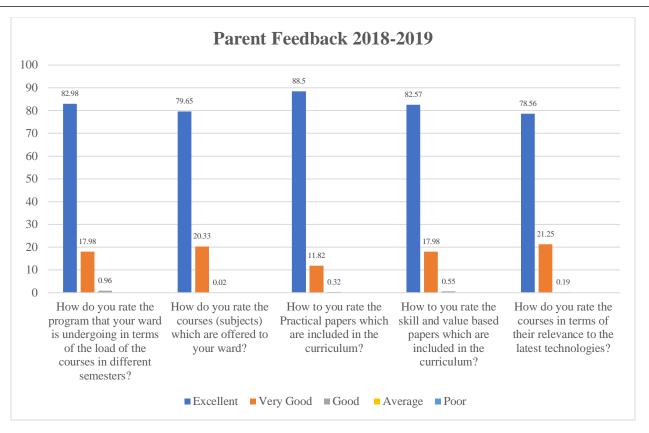

## Parent Feedback on Curriculum 2018 - 2019 Analysis Report

Total No. of Respondents: 31

| Particulars                                                                                                          | Excellent | Very<br>Good | Good | Average | Poor |
|----------------------------------------------------------------------------------------------------------------------|-----------|--------------|------|---------|------|
| How do you rate the program that your ward is undergoing in terms of the load of the courses in different semesters? | 82.98     | 17.98        | 0.96 | 0.00    | 0.00 |
| How do you rate the courses (subjects) which are offered to your ward?                                               | 79.65     | 20.33        | 0.02 | 0.00    | 0.00 |
| How to you rate the Practical papers which are included in the curriculum?                                           | 88.50     | 11.82        | 0.32 | 0.00    | 0.00 |
| How to you rate the skill and value based papers which are included in the curriculum?                               | 82.57     | 17.98        | 0.55 | 0.00    | 0.00 |
| How do you rate the courses in terms of their relevance to the latest technologies?                                  | 78.56     | 21.25        | 0.19 | 0.00    | 0.00 |