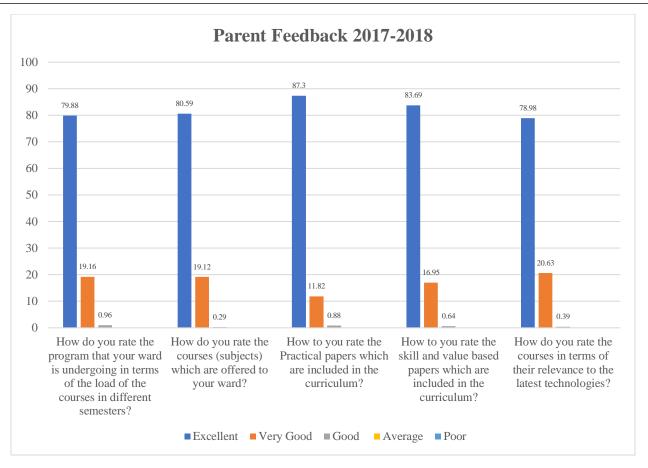

## Parent Feedback on Curriculum 2017-2018 Analysis Report

Total No. of Respondents: 22

| Particulars                                                                                                          | Excellent | Very<br>Good | Good | Average | Poor |
|----------------------------------------------------------------------------------------------------------------------|-----------|--------------|------|---------|------|
| How do you rate the program that your ward is undergoing in terms of the load of the courses in different semesters? | 79.88     | 19.16        | 0.96 | 0.00    | 0.00 |
| How do you rate the courses (subjects) which are offered to your ward?                                               | 80.59     | 19.12        | 0.29 | 0.00    | 0.00 |
| How to you rate the Practical papers which are included in the curriculum?                                           | 87.30     | 11.82        | 0.88 | 0.00    | 0.00 |
| How to you rate the skill and value based papers which are included in the curriculum?                               | 83.69     | 16.95        | 0.64 | 0.00    | 0.00 |
| How do you rate the courses in terms of their relevance to the latest technologies?                                  | 78.98     | 20.63        | 0.39 | 0.00    | 0.00 |