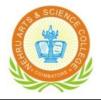

### Photograph of the Event:

Invited Talk on "Stress Management Techniques" by Dr.Nita Joseph

Department of Business Administration Nehru Arts and Science College Coimbatore - 641 105.

(An Autonomous Institution affiliated to Bharathiar University)
(Reaccredited with "A" Grade by NAAC, ISO 9001:2015 & 14001:2004 Certified
Recognized by UGC with 2(f) &12(B), Under Star College Scheme by DBT, Govt. of India)
Nehru Gardens, Thirumalayampalayam, Coimbatore - 641 105, Tamil Nadu.