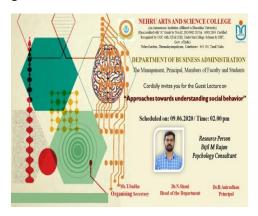

### **REPORT**

Name of the Activity : Guest Lecture on "Approaches towards

Understanding Social Behaviour"

Place / Venue : Online / Google Meet

: 09.06.2020 Date / Duration

Name of the Convener : Dr. N. Shani

**Resource Person / Faculty Member(s)** : Mr. Bijil M., Psychology Consultant

Contact No. of Resource Person

Mail ID of the Resource Person : bijilm85@gmail.com

**Number of Participants - Internal** : 80 External : Nil

**Number of Beneficiaries** : 80

: BBA department organized a Guest Lecture on Webinar on Write-up about the Event "Approaches towards Understanding Social Behaviour" through online (google meet platform) on 80 students from III year BBA participated in the event. Mr. Bijil M, Psychology Consultant was the resource person. The guest lecture aimed at covering the syllabus topic of Elective paper: Social Psychology and stress management.