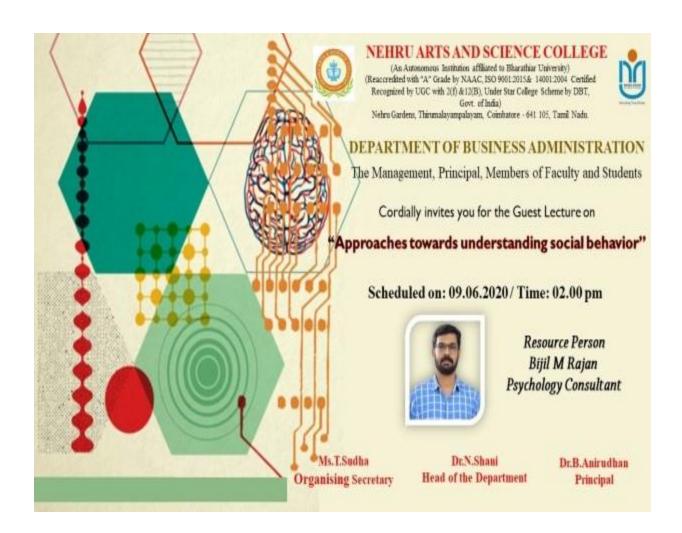

### **REPORT**

Name of the Activity : Guest Lecture on "Approaches towards

Understanding Social Behaviour"

Place / Venue : Online / Google Meet

: 09.06.2020 Date / Duration

Name of the Convener : Dr. N. Shani

**Resource Person / Faculty Member(s)** : Mr. Bijil M., Psychology Consultant

Contact No. of Resource Person

Mail ID of the Resource Person : bijilm85@gmail.com

**Number of Participants - Internal** : 80 External : Nil

**Number of Beneficiaries** : 80

: BBA department organized a Guest Lecture on Webinar on Write-up about the Event "Approaches towards Understanding Social Behaviour" through online (google meet platform) on 80 students from III year BBA participated in the event. Mr. Bijil M, Psychology Consultant was the resource person. The guest lecture aimed at covering the syllabus topic of Elective paper: Social Psychology and stress management.