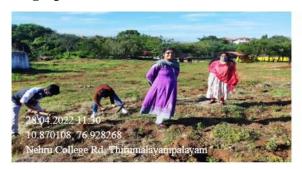

### **Outcome of the Event:**

The students learned about recent trends in IT and career guidance. They have got a clear insight of Nehru Group of Institutions. 200 student biodata collected.

**Photograph of the Event:** 

Brochure distributed to Principal Govt. Girls High. Sec. School, Anthiyur

Coimbatore Autority (641 105)

Head of the Department
Department of Computer Applications
Nehru Arts And Science College
Nehru Garden. Thirumalayampalayam
Golmbatore – 105.