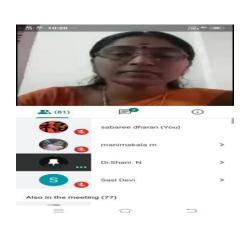

### Photograph of the Event:

Guest Lecture on Webinar on "Approaches towards Understanding Social Behaviour" through google meet platform

Department of Business Administration Nehru Arts and Science College Coimbatore - 641 105.