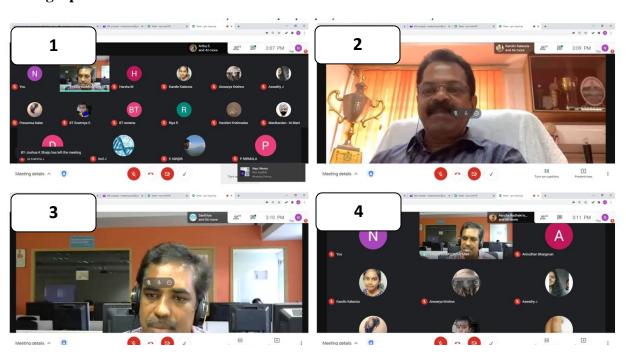

### Photograph of the Event:

Guest Lecture on Webinar on "Approaches towards Understanding Social Behaviour" through google meet platform

Department of Business Administration Nehru Arts and Science College Coimbatore - 641 105.