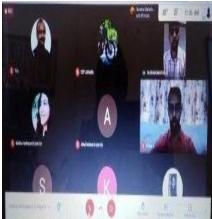

### Photograph of the Event:

Guest Lecture on Webinar on "Approaches towards Understanding Social Behaviour" through google meet platform

Department of Business Administration Nehru Arts and Science College Coimbatore - 641 105.