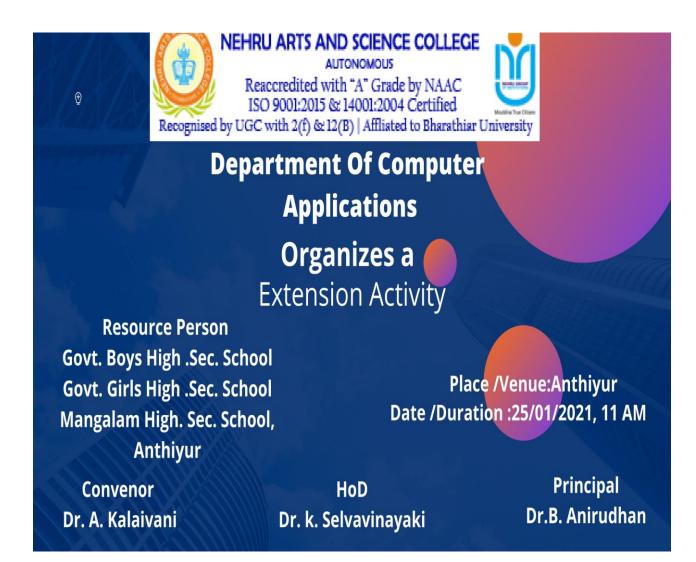

### **REPORT**

Name of the Department : Computer Applications
Name of the Activity : Extension Activity

Place / Venue : Anthiyur

Date / Duration : 25/01/2021, 11 AM
Name of the Convener : Dr. A. Kalaivani

Resource Person / Faculty Member(s) : Govt. Boys High. Sec. School, Anthiyur

Govt. Girls High. Sec. School, Anthiyur Mangalam High. Sec. School, Anthiyur

Contact No. of Resource Person : 9442526524

Mail ID of the Resource Person : -

Number of Participants : Internal: External: - 200

Number of Beneficiaries : 200 Write-up about the Event :

The Department of Computer Application organized Extension Activity titled "Career Guidance" on 25.1.2021 at a Govt. Boys High. Sec. School, Govt. Girls High. Sec. School, Mangalam High. Sec. School, Anthiyur. The program mainly focused on to discuss about the recent trends in IT and Higher studies. The Students interacted and cleared their doubts regarding the same. We have distributed college brochure and collected +2 databases.

### **Outcome of the Event:**

The students learned about recent trends in IT and career guidance. They have got a clear insight of Nehru Group of Institutions. 200 student biodata collected.

**Photograph of the Event:** 