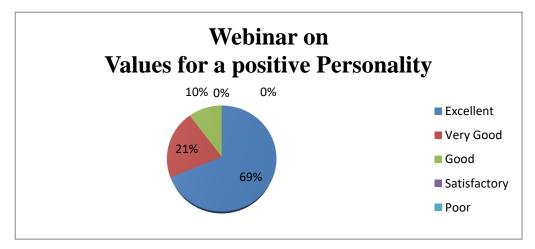

### Feedback Analysis Report

### **Feedback from Students:**

| Academic Year | Year / Semester | Branch | No. of students |
|---------------|-----------------|--------|-----------------|
|               | First Year      | BBA    | 42              |
| 2020          | Second Year     | BBA    | 21              |
|               | Third Year      | BBA    | 17              |
|               | Total           |        | 80              |

### Analysis of Feedback:

| Academic<br>Year | ic Parameters                  |     | VG  | G   | S   | P |
|------------------|--------------------------------|-----|-----|-----|-----|---|
|                  | Time Management                | 40% | 21% | 16% | 11% | - |
|                  | Content Delivery               | 61% | 25% | 10% | 6%  | - |
|                  | Participative Learning         | 48% | 41% | 16% | 6%  | - |
| 2020             | Event Usefulness               | 33% | 33% | 21% | 8%  | - |
|                  | How would you rate the overall | 27% | 65% | 13% | 2%  | - |
|                  | event                          |     |     |     |     |   |
|                  | Rate the overall               | 36% | 37% | 15% | 7%  | - |

# The graphical representation of the data Presented as below: <u>Approaches towards Understanding Social Behaviour</u>

Department of Business Administration Nehru Arts and Science College Coimbatore - 641 105.