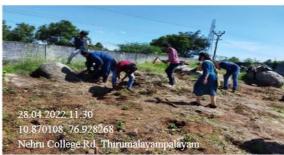

### **Outcome of the Event:**

The students learned about recent trends in IT and career guidance. They have got a clear insight of Nehru Group of Institutions. 200 student biodata collected.

**Photograph of the Event:** 

Brochure distributed to Principal Govt. Girls High. Sec. School, Anthiyur

Coimbatore Autority (641 105)

Head of the Department
Department of Computer Applications
Nehru Arts And Science College
Nehru Garden. Thirumalayampalayam
Golmbatore – 105.