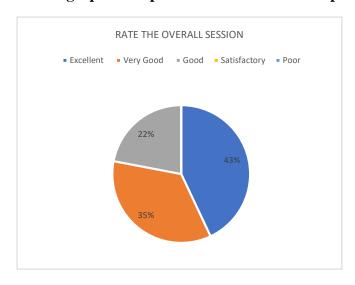

### Analysis of Feedback:

| Academic<br>Year | ic Parameters                  |     | VG  | G   | S   | P |
|------------------|--------------------------------|-----|-----|-----|-----|---|
|                  | Time Management                | 40% | 21% | 16% | 11% | - |
|                  | Content Delivery               | 61% | 25% | 10% | 6%  | - |
|                  | Participative Learning         | 48% | 41% | 16% | 6%  | - |
| 2020             | Event Usefulness               | 33% | 33% | 21% | 8%  | - |
|                  | How would you rate the overall | 27% | 65% | 13% | 2%  | - |
|                  | event                          |     |     |     |     |   |
|                  | Rate the overall               | 36% | 37% | 15% | 7%  | - |

# The graphical representation of the data Presented as below: <u>Approaches towards Understanding Social Behaviour</u>

Department of Business Administration Nehru Arts and Science College Coimbatore - 641 105.