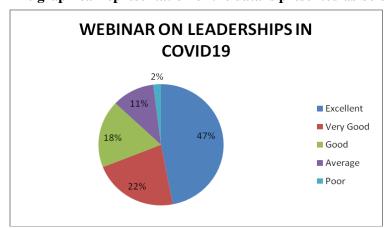

# Department Of Commerce Organises Webinar

"Leaderships in Covid19"

Resource Person Dr.W.Saranya Date 09.06.2020

Dean Dr.M.Kanagarathinam Principal Dr.B.Anirudhan

(An Autonomous Institution affiliated to Bharathiar University)
(Reaccredited with "A" Grade by NAAC, ISO 9001:2015 & 14001:2004 Certified
Recognized by UGC with 2(f) &12(B), Under Star College Scheme by DBT, Govt. of India)
Nehru Gardens, Thirumalayampalayam, Coimbatore - 641 105, Tamil Nadu.

Mail ID of the Resource Person :wsaranya@srcas.ac.in

Number of Participants - Internal : 47 External :Nil

Number of Beneficiaries : 47

Write-up about the Event (Max. 150 Words):

We the PG and Research Department of Commerce conducted one day webinar on Leaderships in Covid'19 on 9<sup>th</sup> June, 2020. The Resource Person of the webinar was Dr. W. Saranya, Assistant Professor, Department of Commerce (PA), Sri Ramakrishna College of Arts and Science, Coimbatore. The topic covered how to lead a business life in pandemic situation. Around 47 students benefited out the webinar.