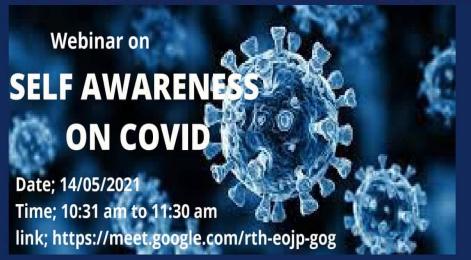

# Department Of Commerce Organises Webinar

"Leaderships in Covid19"

Resource Person Dr.W.Saranya Date 09.06.2020

Dean Dr.M.Kanagarathinam Principal Dr.B.Anirudhan

(An Autonomous Institution affiliated to Bharathiar University)
(Reaccredited with "A" Grade by NAAC, ISO 9001:2015 & 14001:2004 Certified
Recognized by UGC with 2(f) &12(B), Under Star College Scheme by DBT, Govt. of India)
Nehru Gardens, Thirumalayampalayam, Coimbatore - 641 105, Tamil Nadu.