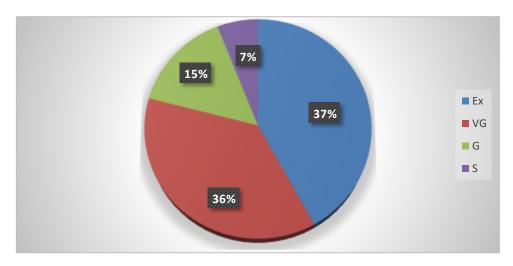

### Analysis of Feedback:

| Academic<br>Year | ic Parameters                  |     | VG  | G   | S   | P |
|------------------|--------------------------------|-----|-----|-----|-----|---|
|                  | Time Management                | 40% | 21% | 16% | 11% | - |
|                  | Content Delivery               | 61% | 25% | 10% | 6%  | - |
|                  | Participative Learning         | 48% | 41% | 16% | 6%  | - |
| 2020             | Event Usefulness               | 33% | 33% | 21% | 8%  | - |
|                  | How would you rate the overall | 27% | 65% | 13% | 2%  | - |
|                  | event                          |     |     |     |     |   |
|                  | Rate the overall               | 36% | 37% | 15% | 7%  | - |

# The graphical representation of the data Presented as below: <u>Approaches towards Understanding Social Behaviour</u>

Department of Business Administration Nehru Arts and Science College Coimbatore - 641 105.