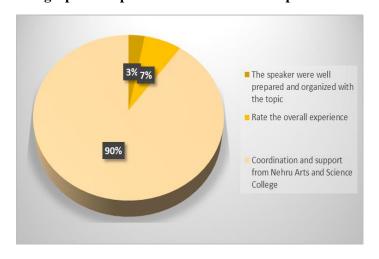

### Analysis of Feedback:

| Academic<br>Year | ic Parameters                  |     | VG  | G   | S   | P |
|------------------|--------------------------------|-----|-----|-----|-----|---|
|                  | Time Management                | 40% | 21% | 16% | 11% | - |
|                  | Content Delivery               | 61% | 25% | 10% | 6%  | - |
|                  | Participative Learning         | 48% | 41% | 16% | 6%  | - |
| 2020             | Event Usefulness               | 33% | 33% | 21% | 8%  | - |
|                  | How would you rate the overall | 27% | 65% | 13% | 2%  | - |
|                  | event                          |     |     |     |     |   |
|                  | Rate the overall               | 36% | 37% | 15% | 7%  | - |

# The graphical representation of the data Presented as below: <u>Approaches towards Understanding Social Behaviour</u>

Department of Business Administration Nehru Arts and Science College Coimbatore - 641 105.