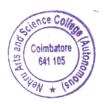

### Photograph of the Event:

Invited Talk on "Stress Management Techniques" by Dr.Nita Joseph

Department of Business Administration Nehru Arts and Science College Coimbatore - 641 105.

(An Autonomous Institution affiliated to Bharathiar University)
(Reaccredited with "A" Grade by NAAC, ISO 9001:2015 & 14001:2004 Certified
Recognized by UGC with 2(f) &12(B), Under Star College Scheme by DBT, Govt. of India)
Nehru Gardens, Thirumalayampalayam, Coimbatore - 641 105, Tamil Nadu.