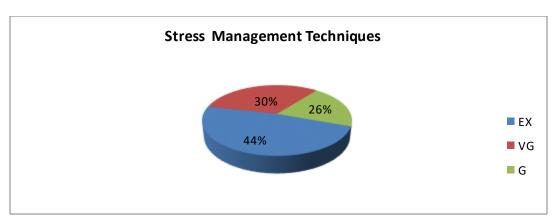

### Analysis of Feedback:

| Academic<br>Year | Parameters Parameters                |     | VG  | G   | S | P |
|------------------|--------------------------------------|-----|-----|-----|---|---|
|                  | Time Management                      | 56% | 13% | 35% | - | - |
|                  | Content Delivery                     | 33% | 32% | 25% | - | - |
| 2020-2021        | Participative Learning               | 33% | 38% | 24% | - | - |
|                  | Event Usefulness                     | 58% | 36% | 23% | - | - |
|                  | How would you rate the overall event | 41% | 32% | 21% | - | - |
|                  | Rate the overall                     |     | 30% | 26% | - | - |

### The graphical representation of the data Presented as below:

Coimbatore 641 105

Department of Business Administration Nehru Arts and Science College Coimbatore - 641 105.

(An Autonomous Institution affiliated to Bharathiar University)
(Reaccredited with "A" Grade by NAAC, ISO 9001:2015 & 14001:2004 Certified
Recognized by UGC with 2(f) &12(B), Under Star College Scheme by DBT, Govt. of India)
Nehru Gardens, Thirumalayampalayam, Coimbatore - 641 105, Tamil Nadu.