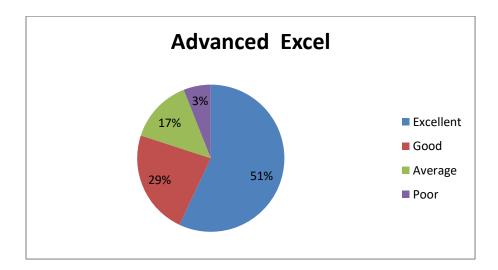

### Analysis of Feedback:

| Academic<br>Year | ic Parameters                  |     | VG  | G   | S   | P |
|------------------|--------------------------------|-----|-----|-----|-----|---|
|                  | Time Management                | 40% | 21% | 16% | 11% | - |
|                  | Content Delivery               | 61% | 25% | 10% | 6%  | - |
|                  | Participative Learning         | 48% | 41% | 16% | 6%  | - |
| 2020             | Event Usefulness               | 33% | 33% | 21% | 8%  | - |
|                  | How would you rate the overall | 27% | 65% | 13% | 2%  | - |
|                  | event                          |     |     |     |     |   |
|                  | Rate the overall               | 36% | 37% | 15% | 7%  | - |

# The graphical representation of the data Presented as below: <u>Approaches towards Understanding Social Behaviour</u>

Department of Business Administration Nehru Arts and Science College Coimbatore - 641 105.