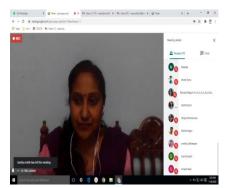

### Photograph of the Event:

Invited Talk on "Stress Management Techniques" by Dr.Nita Joseph

Department of Business Administration Nehru Arts and Science College Coimbatore - 641 105.

(An Autonomous Institution affiliated to Bharathiar University)
(Reaccredited with "A" Grade by NAAC, ISO 9001:2015 & 14001:2004 Certified
Recognized by UGC with 2(f) &12(B), Under Star College Scheme by DBT, Govt. of India)
Nehru Gardens, Thirumalayampalayam, Coimbatore - 641 105, Tamil Nadu.