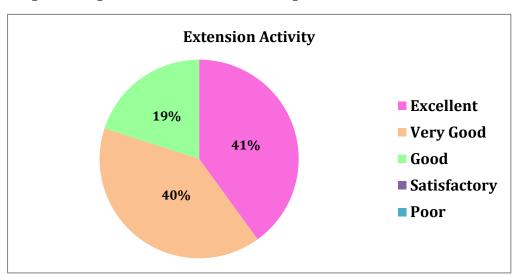

### **Analysis of Feedback:**

| Academic                                        | Parameters                            | Excellent | Very | Good | Satisfactory | Poor |
|-------------------------------------------------|---------------------------------------|-----------|------|------|--------------|------|
| Year                                            |                                       |           | Good |      |              |      |
|                                                 | Event Usefulness                      | 42%       | 38%  | 20%  | 0%           | 0%   |
|                                                 | Time Management                       | 40%       | 44%  | 16%  | 0%           | 0%   |
| 2020-2021                                       | Applicability of the Content relevant | 41%       | 38%  | 21%  | 0%           | 0%   |
|                                                 | Doubt Cleared at right time           | 39%       | 39%  | 22%  | 0%           | 0%   |
|                                                 | Resource Person Skill                 | 43%       | 41%  | 16%  | 0%           | 0%   |
| How would you rate the overall event experience |                                       | 41%       | 40%  | 19%  | 0%           | 0%   |

### Graphical representation of the data is presented as below

Coimbatore 641 105

Head of the Department
Department of Computer Applications
Nehru Arts And Science College
Nehru Garden. Thirumalayampalayam
Goimbatore - 105.