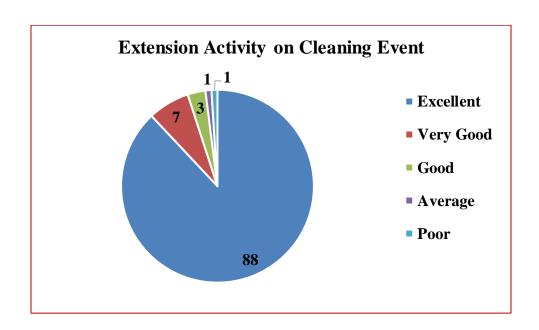

### **Analysis of Feedback:**

| Academic                                        | Parameters                            | Excellent | Very | Good | Satisfactory | Poor |
|-------------------------------------------------|---------------------------------------|-----------|------|------|--------------|------|
| Year                                            |                                       |           | Good |      |              |      |
|                                                 | Event Usefulness                      | 42%       | 38%  | 20%  | 0%           | 0%   |
|                                                 | Time Management                       | 40%       | 44%  | 16%  | 0%           | 0%   |
| 2020-2021                                       | Applicability of the Content relevant | 41%       | 38%  | 21%  | 0%           | 0%   |
|                                                 | Doubt Cleared at right time           | 39%       | 39%  | 22%  | 0%           | 0%   |
|                                                 | Resource Person Skill                 | 43%       | 41%  | 16%  | 0%           | 0%   |
| How would you rate the overall event experience |                                       | 41%       | 40%  | 19%  | 0%           | 0%   |

### Graphical representation of the data is presented as below

Coimbatore 641 105

Head of the Department
Department of Computer Applications
Nehru Arts And Science College
Nehru Garden. Thirumalayampalayam
Goimbatore - 105.