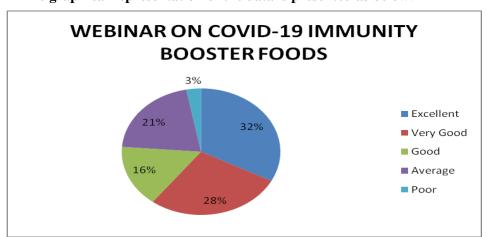

### FEEDBACK ANALYSIS REPORT

### **Feedback from Students:**

| Academic Year | Year / Semester               | Branch                | No. of Students |
|---------------|-------------------------------|-----------------------|-----------------|
|               | Govt. Girls High. Sec. School |                       | 66              |
| 2020-2021     | Govt. Girls High. Sec. School | Computer Applications | 65              |
|               | Mangalam High. Sec. School    | Applications          | 69              |

### **Analysis of Feedback:**

| Academic                                        | Parameters                            | Excellent | Very | Good | Satisfactory | Poor |
|-------------------------------------------------|---------------------------------------|-----------|------|------|--------------|------|
| Year                                            |                                       |           | Good |      |              |      |
|                                                 | Event Usefulness                      | 42%       | 38%  | 20%  | 0%           | 0%   |
|                                                 | Time Management                       | 40%       | 44%  | 16%  | 0%           | 0%   |
| 2020-2021                                       | Applicability of the Content relevant | 41%       | 38%  | 21%  | 0%           | 0%   |
|                                                 | Doubt Cleared at right time           | 39%       | 39%  | 22%  | 0%           | 0%   |
|                                                 | Resource Person Skill                 | 43%       | 41%  | 16%  | 0%           | 0%   |
| How would you rate the overall event experience |                                       | 41%       | 40%  | 19%  | 0%           | 0%   |

### Graphical representation of the data is presented as below

Coimbatore 641 105

Head of the Department
Department of Computer Applications
Nehru Arts And Science College
Nehru Garden. Thirumalayampalayam
Goimbatore - 105.