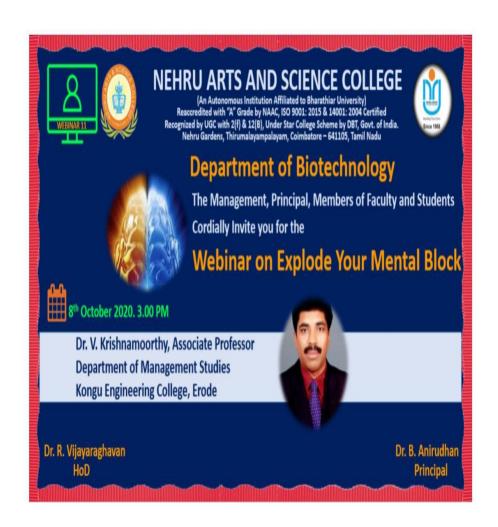

### **REPORT**

Name of the Activity : Guest Lecture on "Approaches towards

Understanding Social Behaviour"

Place / Venue : Online / Google Meet

: 09.06.2020 Date / Duration

Name of the Convener : Dr. N. Shani

**Resource Person / Faculty Member(s)** : Mr. Bijil M., Psychology Consultant

Contact No. of Resource Person

Mail ID of the Resource Person : bijilm85@gmail.com

**Number of Participants - Internal** : 80 External : Nil

**Number of Beneficiaries** : 80

: BBA department organized a Guest Lecture on Webinar on Write-up about the Event "Approaches towards Understanding Social Behaviour" through online (google meet platform) on 80 students from III year BBA participated in the event. Mr. Bijil M, Psychology Consultant was the resource person. The guest lecture aimed at covering the syllabus topic of Elective paper: Social Psychology and stress management.