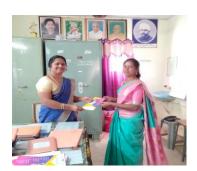

### **Outcome of the Event:**

The students learned about recent trends in IT and career guidance. They have got a clear insight of Nehru Group of Institutions. 200 student biodata collected.

**Photograph of the Event:** 

Brochure distributed to Principal Govt. Girls High. Sec. School, Anthiyur

Coimbatore Autority (641 105)

Head of the Department
Department of Computer Applications
Nehru Arts And Science College
Nehru Garden. Thirumalayampalayam
Golmbatore – 105.