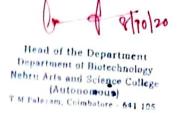

### Photograph of the Event:

Invited Talk on "Stress Management Techniques" by Dr.Nita Joseph

Department of Business Administration Nehru Arts and Science College Coimbatore - 641 105.

(An Autonomous Institution affiliated to Bharathiar University)
(Reaccredited with "A" Grade by NAAC, ISO 9001:2015 & 14001:2004 Certified
Recognized by UGC with 2(f) &12(B), Under Star College Scheme by DBT, Govt. of India)
Nehru Gardens, Thirumalayampalayam, Coimbatore - 641 105, Tamil Nadu.