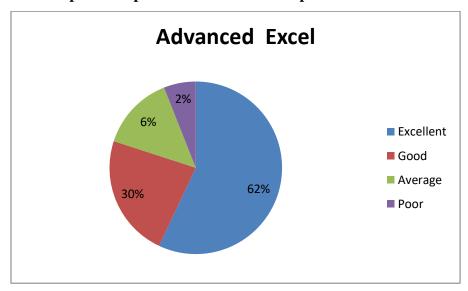

### Analysis of Feedback:

| Academic<br>Year | ic Parameters                  |     | VG  | G   | S   | P |
|------------------|--------------------------------|-----|-----|-----|-----|---|
|                  | Time Management                | 40% | 21% | 16% | 11% | - |
|                  | Content Delivery               | 61% | 25% | 10% | 6%  | - |
|                  | Participative Learning         | 48% | 41% | 16% | 6%  | - |
| 2020             | Event Usefulness               | 33% | 33% | 21% | 8%  | - |
|                  | How would you rate the overall | 27% | 65% | 13% | 2%  | - |
|                  | event                          |     |     |     |     |   |
|                  | Rate the overall               | 36% | 37% | 15% | 7%  | - |

# The graphical representation of the data Presented as below: <u>Approaches towards Understanding Social Behaviour</u>

Department of Business Administration Nehru Arts and Science College Coimbatore - 641 105.