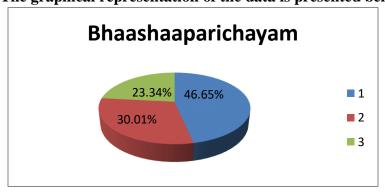

#### **Analysis of Feedback**

| Academic<br>Year | Parameters       | Ex  | VG  | Good   | S | P |
|------------------|------------------|-----|-----|--------|---|---|
| 2021 2022        | Event Use full   | 30% | 35% | 35%    | - | - |
| 2021-2022        | Resource Person  | 20% | 30% | 50%    | - | - |
|                  | Time Management  | 20% | 25% | 55%    |   |   |
|                  | Rate the overall | 23% | 30% | 46.66% | - | - |

**Ex- Excellent** 

VG- Very Good

G- Good

**S- Satisfactory** 

P- Poor

The graphical representation of the data is presented below:

(An Autonomous Institution affiliated to Bharathiar University) (Reaccredited with "A" Grade by NAAC, ISO 9001:2015 & 14001:2004 Certified Recognized by UGC with 2(f) &12(B), Under Star College Scheme by DBT, Govt. of India) Nehru Gardens, Thirumalayampalayam, Coimbatore - 641 105, Tamil Nadu..