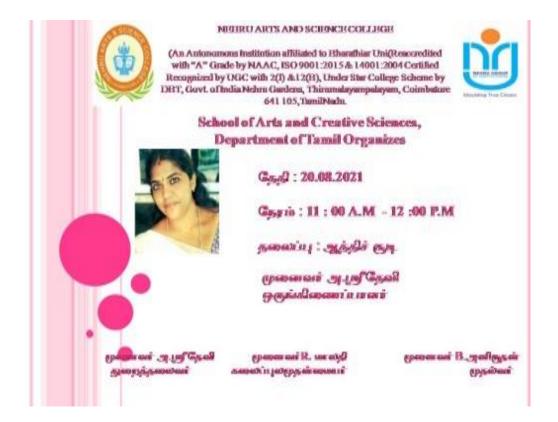

Date: 20.08.2021

#### **REPORT**

Name of the Department : MALAYALAM

Name of the Activity : Bhayum Vyavahaaravum

Place / Venue : A Block Seminar Hall

Date / Duration : 20.08.2021/ Duration: 1.30 Hours

Name of the Convener : Dr.M.A.Vijayan

Resource Person / Faculty Member(s) : Mr. SURESHBABU

Contact No. of Resource Person : 9447323171

Mail ID of the Resource Person : sureshbabugmail.com

Number of Participants - Internal :56

Write-up about the Event (Max. 150 Words):

Nehru Arts and Science College Department of Malayalam "One Day Guest Lecture on the title of " Communication Skill program Bhashayum Vyavahaaravum" on Date 20.08.2021. Mr. Arjun III ,Computer Science , welcomed the gathering. Dr. B. Anirudhan Principal of NASC Presided over the program.Our Guest .Mr.Sureshbabu enlighted our participants. After the session Dr.M,A.Vijayan (Assistant Professor, Department of Malayalam) proposed vote of thanks to all. No program can come to a completion without the team work to make it a grand success. Finally the function ended with our National Anthem.