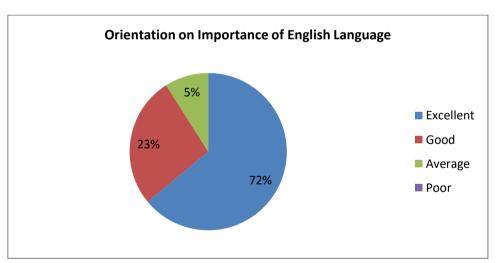

#### **Analysis of Feedback:**

| Academic<br>Year | Statements Of Feedback                  | Excellent | Good | Average | Poor  |
|------------------|-----------------------------------------|-----------|------|---------|-------|
|                  | Event Usefulness                        | 65%       | 20%  | 6%      | 0.04% |
|                  | Time Management                         | 65%       | 25%  | 10%     | 0.08% |
| 2021-            | The Relevance of the event to my course | 72%       | 20%  | 8%      | 0.12% |
| 2022             | Appropriate venue                       | 68%       | 24%  | 30%     | 0.28% |
|                  | Knowledge of the Resource person        | 75%       | 20%  | 5%      | 0.06% |
|                  | How would you rate the overall Event    | 68%       | 30%  | 2%      | 0.02% |

## The Graphical representation of the data presented as below

Coimbatore 641 105

Dr. R. MALATHI
Associate Professor and Head
Department of English
Nehru Arts and Science College (Autonomous)
Thirumalayampalayam, Coimbatore - 641 105