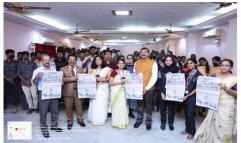

#### Photograph of the Event (Min 2 Photos): Enclosed

(An Autonomous Institution affiliated to Bharathiar University)
(Reaccredited with "A" Grade by NAAC, ISO 9001:2015 & 14001:2004 Certified
Recognized by UGC with 2(f) &12(B), Under Star College Scheme by DBT, Govt. of India)
Nehru Gardens, Thirumalayampalayam, Coimbatore - 641 105, Tamil Nadu..