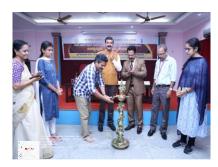

#### Photograph of the Event (Min 2 Photos): Enclosed

(An Autonomous Institution affiliated to Bharathiar University)
(Reaccredited with "A" Grade by NAAC, ISO 9001:2015 & 14001:2004 Certified
Recognized by UGC with 2(f) &12(B), Under Star College Scheme by DBT, Govt. of India)
Nehru Gardens, Thirumalayampalayam, Coimbatore - 641 105, Tamil Nadu..