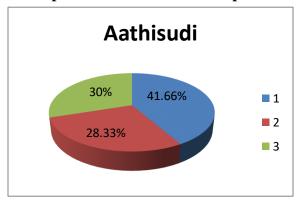

#### **Analysis of Feedback:**

| Academic<br>Year | Statements Of Feedback                  | Excellent | Good | Average | Poor  |
|------------------|-----------------------------------------|-----------|------|---------|-------|
|                  | Event Usefulness                        | 65%       | 20%  | 6%      | 0.04% |
|                  | Time Management                         | 65%       | 25%  | 10%     | 0.08% |
| 2021-            | The Relevance of the event to my course | 72%       | 20%  | 8%      | 0.12% |
| 2022             | Appropriate venue                       | 68%       | 24%  | 30%     | 0.28% |
|                  | Knowledge of the Resource person        | 75%       | 20%  | 5%      | 0.06% |
|                  | How would you rate the overall Event    | 68%       | 30%  | 2%      | 0.02% |

## The Graphical representation of the data presented as below

Coimbatore 641 105

Dr. R. MALATHI
Associate Professor and Head
Department of English
Nehru Arts and Science College (Autonomous)
Thirumalayampalayam, Coimbatore - 641 105