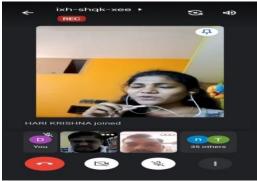

#### Photograph of the Event (Min 2 Photos):

| with "A"<br>Recognize            | NETEU ARTS AND SCHENCH COLLIGH<br>nomene hestilution allikated to Hhardhire Uni()<br>Grade by NAAC, ISO 9001.2015.8, 14001.20<br>d by UGIC with 2() & 12(0), Under Sher Colleg<br>of India Nehme Gardens, Thirmsalayampelayas<br>641105, TamiNiada. | Reaccredited<br>D4 Certified<br>e Scheme by |                  | a-dovi-bzc<br>EC | • 6 | G |
|----------------------------------|-----------------------------------------------------------------------------------------------------------------------------------------------------------------------------------------------------------------------------------------------------|---------------------------------------------|------------------|------------------|-----|---|
| 3                                | தேதே2 : 03. 03. 2021<br>தேராம் : 12:00 P.M – 01:00 P.I<br>தணைப்பு : கற்க கன_ற                                                                                                                                                                       | м                                           | Yeu<br>Bwarpalet |                  |     |   |
| முனைவர் அரதிதேவி<br>துறைத்தலைவர் | ໃນແຜງ່ແກນເວັ້າລົໄດ. ເປ ຈັນແກນເຫດເງ<br>ຈັກເອາເປັນກາດເພື່ອເຈົ້າລູງ<br>ອີງເຫັນແປ. ທີ່ພາກກາດເງ<br>ໃນການເປັນ ແລ້ວງາງກາງ ເ                                                                                                                                | முரைனானர் B_அவிகுதன்<br>முருவிவர்           |                  |                  |     |   |
|                                  |                                                                                                                                                                                                                                                     |                                             |                  |                  |     |   |