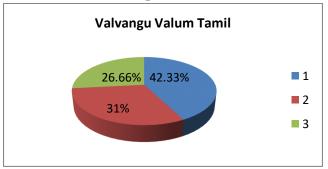

#### **Analysis of Feedback**

| Academic<br>Year | Parameters       | Ex     | VG  | Good   | S | Р |
|------------------|------------------|--------|-----|--------|---|---|
| 2020 2021        | Event Use full   | 40%    | 38% | 22%    | - | - |
| 2020-2021        | Resource Person  | 45%    | 35% | 20%    | - | - |
|                  | Time Management  | 42%    | 20% | 38%    | - | - |
|                  | Rate the overall | 42.33% | 31% | 26.66% | - | - |

#### **Ex- Excellent**

**VG-Very Good** 

G-Good

**S-** Satisfactory

P-Poor

The graphical representation of the data is presented below:

Coimbatore

641 105