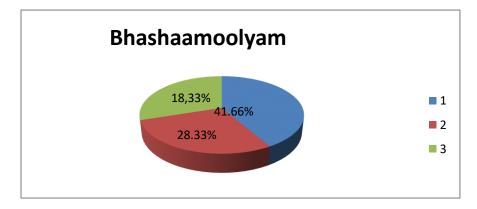

#### **Analysis of Feedback**

| Academic<br>Year | Parameters       | Ex     | VG  | Good   | S | Р |
|------------------|------------------|--------|-----|--------|---|---|
| 2020 2021        | Event Use full   | 40%    | 38% | 22%    | - | - |
| 2020-2021        | Resource Person  | 45%    | 35% | 20%    | - | - |
|                  | Time Management  | 42%    | 20% | 38%    | - | - |
|                  | Rate the overall | 42.33% | 31% | 26.66% | - | - |

#### **Ex- Excellent**

**VG-Very Good** 

G-Good

**S-** Satisfactory

P-Poor

The graphical representation of the data is presented below:

Coimbatore

641 105