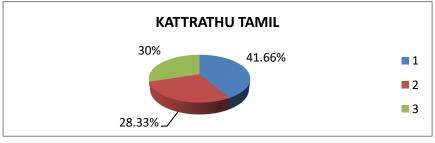

Analysis of Feedback:

| Academic<br>Year | Parameters       | Ex  | VG  | Good   | S | Р |
|------------------|------------------|-----|-----|--------|---|---|
|                  | Event Use full   | 30% | 35% | 35%    | - | - |
| 2020-2021        | Resource Person  | 20% | 30% | 50%    | - | - |
|                  | Time Management  | 20% | 25% | 55%    |   |   |
|                  | Rate the overall | 23% | 30% | 46.66% | - | - |

### **Ex- Excellent**

**VG- Very Good** 

- G- Good
- **S- Satisfactory**
- P- Poor

The graphical representation of the data is presented below:

(An Autonomous Institution affiliated to Bharathiar University) (Reaccredited with "A" Grade by NAAC, ISO 9001:2015 & 14001:2004 Certified Recognized by UGC with 2(f) &12(B), Under Star College Scheme by DBT, Govt. of India) Nehru Gardens, Thirumalayampalayam, Coimbatore - 641 105, Tamil Nadu.