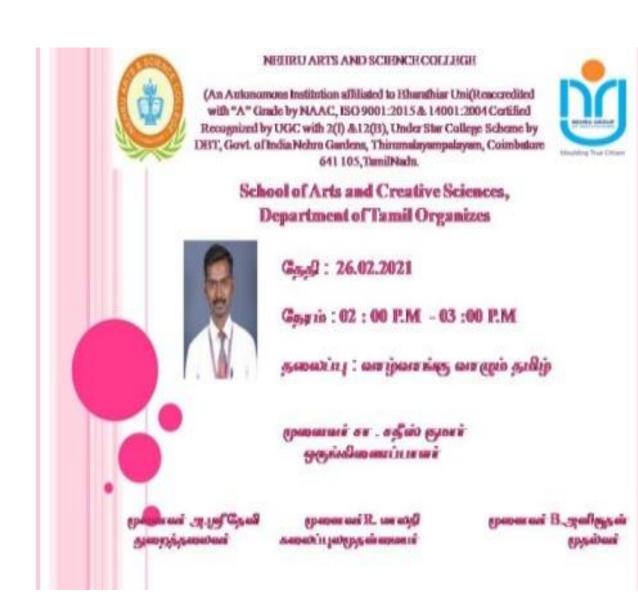

Write-up about the Event (Max. 150) : School of Arts and Creative Sciences, Department of Tamil organized a Webinar - "on Valvangu Valum Tamil 26.02.2022 at 02.00pm to 03.00pm. Dr.S.Satheesh Kumar acted as the Resource Person of the event and delivered an elaborate and on "Valvangu Valum Tamil". The Tamil language, which appeared thousands of years ago, is living with prosperity and prosperity till today. Our intention should be that such a Tamil language should grow and prosper as long as heaven and earth.

**Outcome of the Event:** Students got to know how Tamil language is useful to live with fame in the land and the rare information that we learn by learning it.

Photograph of the Event:

துறைத் தலைவா தமிழ்த்துறை. நேரு கலை அறினியல் கல்லூரி, தீருமலையம்பாளையம், கோயம்புத்தூர் – 641 105.