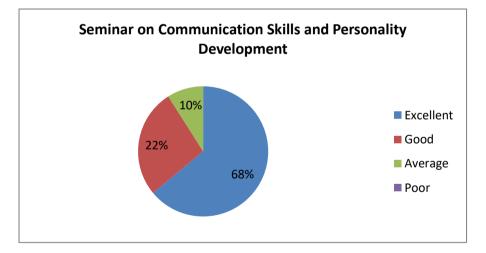

#### **Analysis of Feedback**

| Academic<br>Year | Parameters       | Ex     | VG  | Good   | S | Р |
|------------------|------------------|--------|-----|--------|---|---|
| 2020 2021        | Event Use full   | 40%    | 38% | 22%    | - | - |
| 2020-2021        | Resource Person  | 45%    | 35% | 20%    | - | - |
|                  | Time Management  | 42%    | 20% | 38%    | - | - |
|                  | Rate the overall | 42.33% | 31% | 26.66% | - | - |

#### **Ex- Excellent**

**VG-Very Good** 

G-Good

**S-** Satisfactory

P-Poor

The graphical representation of the data is presented below:

Coimbatore

641 105