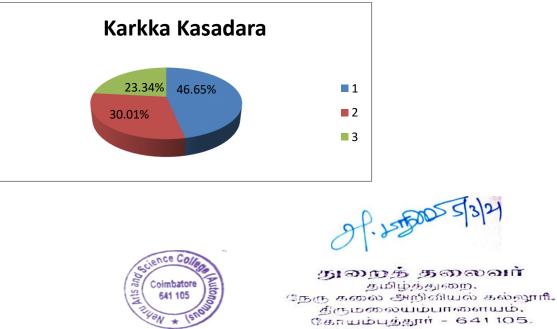

Analysis of Feedback:

| Academic<br>Year | Parameters       | Ex  | VG  | Good   | S | Р |
|------------------|------------------|-----|-----|--------|---|---|
|                  | Event Use full   | 30% | 35% | 35%    | - | - |
| 2020-2021        | Resource Person  | 20% | 30% | 50%    | - | - |
|                  | Time Management  | 20% | 25% | 55%    |   |   |
|                  | Rate the overall | 23% | 30% | 46.66% | - | - |

### **Ex- Excellent**

**VG- Very Good** 

- G- Good
- **S- Satisfactory**
- P- Poor

The graphical representation of the data is presented below:

(An Autonomous Institution affiliated to Bharathiar University) (Reaccredited with "A" Grade by NAAC, ISO 9001:2015 & 14001:2004 Certified Recognized by UGC with 2(f) &12(B), Under Star College Scheme by DBT, Govt. of India) Nehru Gardens, Thirumalayampalayam, Coimbatore - 641 105, Tamil Nadu.