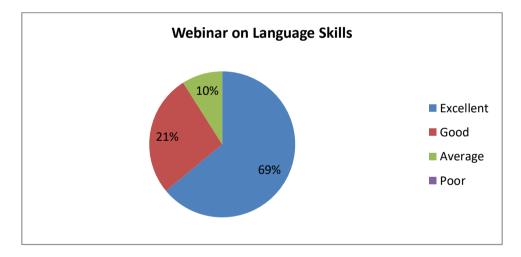

#### **Analysis of Feedback**

| Academic<br>Year | Parameters       | Ex     | VG  | Good   | S | Р |
|------------------|------------------|--------|-----|--------|---|---|
| 2020 2021        | Event Use full   | 40%    | 38% | 22%    | - | - |
| 2020-2021        | Resource Person  | 45%    | 35% | 20%    | - | - |
|                  | Time Management  | 42%    | 20% | 38%    | - | - |
|                  | Rate the overall | 42.33% | 31% | 26.66% | - | - |

#### **Ex- Excellent**

**VG-Very Good** 

G-Good

**S-** Satisfactory

P-Poor

The graphical representation of the data is presented below:

Coimbatore

641 105