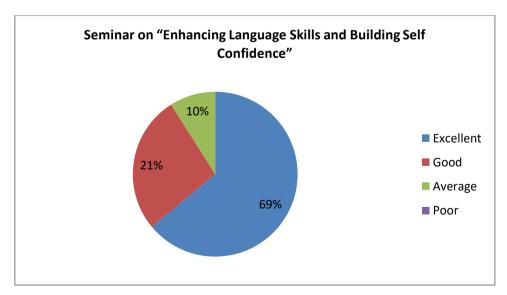

### The graphical representation of the data is presented as below:

HEAD OF THE DEPARTMENT
Department of Malayalam
Nehrů Arts and Science College.
Coimbatore, Tamil Nadu, India

(An Autonomous Institution affiliated to Bharathiar University) (Reaccredited with "A" Grade by NAAC, ISO 9001:2015 & 14001:2004 Certified Recognized by UGC with 2(f) &12(B), Under Star College Scheme by DBT, Govt. of India) Nehru Gardens, Thirumalayampalayam, Coimbatore - 641 105, Tamil Nadu.

### Analysis of feedback:

| Academic<br>Yr | Parameters                           | Ex  | VG  | G   | S | P |
|----------------|--------------------------------------|-----|-----|-----|---|---|
|                | Event Use full                       | 10% | 76% | 14% | - | - |
|                | Resource Person                      | 14% | 67% | 19% | - | - |
| 2017-18        | Time Management                      | 29% | 71% | -   | - | - |
|                | Knowledge of the<br>Resource person  | 29% | 29% | 42% | - | - |
|                | How would you rate the overall Event | 19% | 52% | 29% | - | - |
|                | Rate the overall                     | 35% | 50% | 15% | - | - |