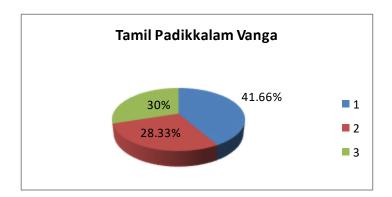

### The graphical representation of the data is presented as below:

HEAD OF THE DEPARTMENT
Department of Malayalam
Nehrů Arts and Science College.
Coimbatore, Tamil Nadu, India

(An Autonomous Institution affiliated to Bharathiar University) (Reaccredited with "A" Grade by NAAC, ISO 9001:2015 & 14001:2004 Certified Recognized by UGC with 2(f) &12(B), Under Star College Scheme by DBT, Govt. of India) Nehru Gardens, Thirumalayampalayam, Coimbatore - 641 105, Tamil Nadu.

### **Analysis of Feedback**

| Academic<br>Year | Parameters       | Ex     | VG  | Good   | S | P |
|------------------|------------------|--------|-----|--------|---|---|
| 2021 2022        | Event Use full   | 35%    | 42% | 23%    | - | - |
| 2021-2022        | Resource Person  | 30%    | 45% | 25%    | - | - |
|                  | Time Management  | 35%    | 15% | 50%    |   |   |
|                  | Rate the overall | 76.66% | 92% | 32.66% | - | - |