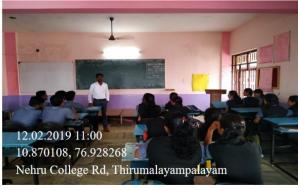

### **Photograph of the Event:**

(An Autonomous Institution affiliated to Bharathiar University)
(Reaccredited with "A" Grade by NAAC, ISO 9001:2015 & 14001:2004 Certified
Recognized by UGC with 2(f) &12(B), Under Star College Scheme by DBT, Govt. of India)
Nehru Gardens, Thirumalayampalayam, Coimbatore - 641 105, Tamil Nadu.

### Write-up about the Event (Max. 150 Words):

Nehru Arts and Science College Department of Malayalam "One Day Guest lecture on the title of "Communication Skill program Keraleeyam" on Date 13.02.2019. Mr. Maya madhan II, MICRO NANO, welcomed the gathering. Dr. B. Anirudhan Principal of NASC Presided over the program. Our Guest .Mr. Tomcy T Kadavil enlighted our participants. After the session Mrs. N. Rajani (Assistant Professor, Department of Malayalam) proposed vote of thanks to all. No program can come to a completion without the team work to make it a grand success. Finally the function ended with our National Anthem.