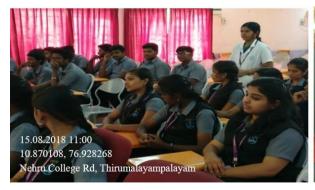

### Photograph of the Event:

NEHRU GROUP OF INSTITUTIONS

(An Autonomous Institution affiliated to Bharathiar University)
(Reaccredited with "A" Grade by NAAC, ISO 9001:2015 & 14001:2004 Certified
Recognized by UGC with 2(f) &12(B), Under Star College Scheme by DBT, Govt. of India)
Nehru Gardens, Thirumalayampalayam, Coimbatore - 641 105, Tamil Nadu.