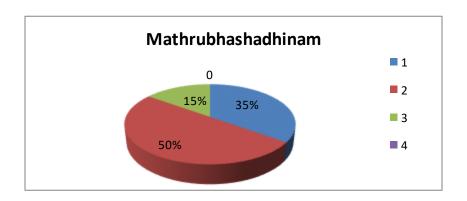

### **Analysis of Feedback**

| Academic<br>Year | Parameters       | Ex     | VG  | Good   | S | P |
|------------------|------------------|--------|-----|--------|---|---|
| 2021 2022        | Event Use full   | 35%    | 42% | 23%    | - | - |
| 2021-2022        | Resource Person  | 30%    | 45% | 25%    | - | - |
|                  | Time Management  | 35%    | 15% | 50%    |   |   |
|                  | Rate the overall | 76.66% | 92% | 32.66% | - | - |