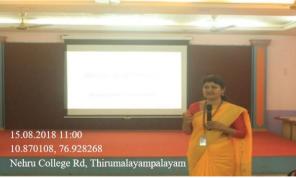

Date: 12.08.2018

#### REPORT

Name of the Department : MALAYALAM

Name of the Activity : Mathrubhas hadhinam

Place / Venue : A Block Seminar Hall

Date / Duration : 12.08.2018/ Duration: 1.00 Hours

Name of the Convener : Smruthi Vijayan

### Write-up about the Event (Max. 150 Words):

Nehru Arts and Science College Department of Malayalam "One Day Guest Lecture on the title of "Communication Skill program" on Date 12.08.2018. Mr. FARZIN III, MICRO, welcomed the gathering. Dr. B. Anirudhan Principal of NASC Presided over the program. Our Guest .Ms.N.Rajani enlighted our participants. After the session Mrs. Smruthuvijayan (Assistant Professor, Department of Malayalam) proposed vote of thanks to all. No program can come to a completion without the team work to make it a grand success. Finally the function ended with our National Anthem.

### Photograph of the Event:

NEHRU GROUP OF INSTITUTIONS

(An Autonomous Institution affiliated to Bharathiar University)
(Reaccredited with "A" Grade by NAAC, ISO 9001:2015 & 14001:2004 Certified
Recognized by UGC with 2(f) &12(B), Under Star College Scheme by DBT, Govt. of India)
Nehru Gardens, Thirumalayampalayam, Coimbatore - 641 105, Tamil Nadu.