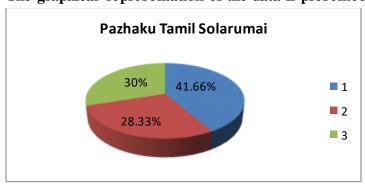

### **Analysis of Feedback**

| Academic<br>Year | Parameters       | Ex     | VG  | Good   | S | P |
|------------------|------------------|--------|-----|--------|---|---|
| 2021 2022        | Event Use full   | 35%    | 42% | 23%    | - | - |
| 2021-2022        | Resource Person  | 30%    | 45% | 25%    | - | - |
|                  | Time Management  | 35%    | 15% | 50%    |   |   |
|                  | Rate the overall | 76.66% | 92% | 32.66% | - | - |

### The graphical representation of the data is presented below:

Coimbatore 641 105

B. mil

துறைத் தலைவர் தமிழ்த்துறை. நேரு கலை அறினியல் கல்லூரி. திருமலையம்பாளையம். கோயம்புத்தூர் - 641 105.

(An Autonomous Institution affiliated to Bharathiar University)
(Reaccredited with "A" Grade by NAAC, ISO 9001:2015 & 14001:2004 Certified
Recognized by UGC with 2(f) &12(B), Under Star College Scheme by DBT, Govt. of India)
Nehru Gardens, Thirumalayampalayam, Coimbatore - 641 105, Tamil Nadu.