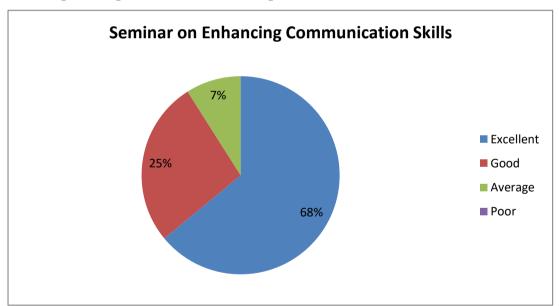

### Analysis of feedback:

| Academic<br>Yr | Parameters                           | Ex  | VG  | G   | S | P |
|----------------|--------------------------------------|-----|-----|-----|---|---|
|                | Event Use full                       | 10% | 76% | 14% | - | - |
|                | Resource Person                      | 14% | 67% | 19% | - | - |
| 2017-18        | Time Management                      | 29% | 71% | -   | - | - |
|                | Knowledge of the<br>Resource person  | 29% | 29% | 42% | - | - |
|                | How would you rate the overall Event | 19% | 52% | 29% | - | - |
|                | Rate the overall                     | 35% | 50% | 15% | - | - |

Ex - Excellent

VG - Very Good

G - Good

S - Satisfactory

P - Poor

### The graphical representation of the data is presented as below:

HEAD OF THE DEPARTMENT
Department of Malayalam
Nehrů Arts and Science College.
Coimbatore, Tamil Nadu, India

(An Autonomous Institution affiliated to Bharathiar University) (Reaccredited with "A" Grade by NAAC, ISO 9001:2015 & 14001:2004 Certified Recognized by UGC with 2(f) &12(B), Under Star College Scheme by DBT, Govt. of India) Nehru Gardens, Thirumalayampalayam, Coimbatore - 641 105, Tamil Nadu.