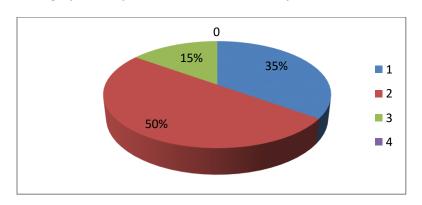

### Analysis of feedback:

| Academic<br>Yr | Parameters                           | Ex  | VG  | G   | S | P |
|----------------|--------------------------------------|-----|-----|-----|---|---|
|                | Event Use full                       | 10% | 76% | 14% | - | - |
|                | Resource Person                      | 14% | 67% | 19% | - | - |
| 2017-18        | Time Management                      | 29% | 71% | -   | - | - |
|                | Knowledge of the<br>Resource person  | 29% | 29% | 42% | - | - |
|                | How would you rate the overall Event | 19% | 52% | 29% | - | - |
|                | Rate the overall                     | 35% | 50% | 15% | - | - |

### The graphical representation of the data is presented as below:

HEAD OF THE DEPARTMENT
Department of Malayalam
Nehrů Arts and Science College.
Coimbatore, Tamil Nadu, India

(An Autonomous Institution affiliated to Bharathiar University) (Reaccredited with "A" Grade by NAAC, ISO 9001:2015 & 14001:2004 Certified Recognized by UGC with 2(f) &12(B), Under Star College Scheme by DBT, Govt. of India) Nehru Gardens, Thirumalayampalayam, Coimbatore - 641 105, Tamil Nadu.