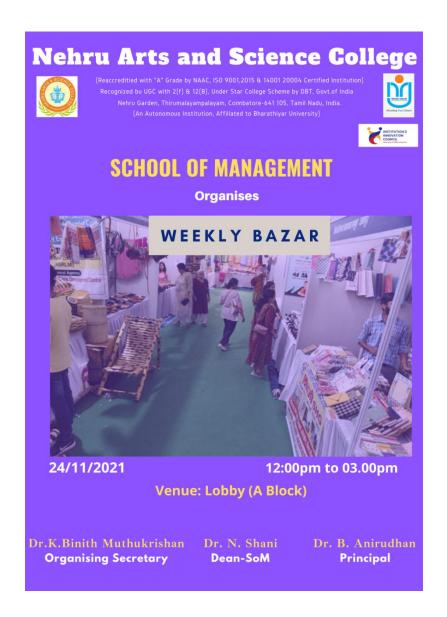

**Event Name: Weekly Bazar** 

Date : 24.11.2021

### **REPORT**

Name of the Activity : Experiential Learning through Weekly Bazaar

Place / Venue : Lobby 'A Block'

**Date / Duration** : 24.11.2021

Number of Beneficiaries : 66

Write-up about the Event :

**NEFMA** (Nehru Future Managers Association) of Department of Business Administration has Organized Weekly Bazaar on 24.11.2021. The students displayed 10 stalls with different kinds of product like Textiles, Food items, Stationary and cosmetics. The students from other departments have participated and purchased the products.

**Outcome of the Event:** The Students have learned the Consumer Buying Behaviour and Marketing Strategies.