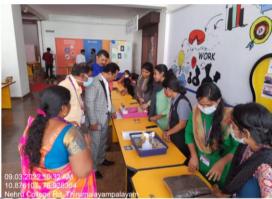

### **REPORT**

Name of the Activity : Experiential Learning through Weekly Bazaar

Place / Venue : Lobby 'A Block'

**Date / Duration** : 24.11.2021

Number of Beneficiaries : 66

Write-up about the Event :

**NEFMA** (Nehru Future Managers Association) of Department of Business Administration has Organized Weekly Bazaar on 24.11.2021. The students displayed 10 stalls with different kinds of product like Textiles, Food items, Stationary and cosmetics. The students from other departments have participated and purchased the products.

## **Photograph of the Event**

Footnote: Principal, Dean & Students have visited the Weekly Bazaar

HOD

(Autonomous)

(STAR Scheme by DBT, Government of India Re-accredited With "A" Grade by NAAC, ISO 9001: 2008 & 14001: 2004 Certified Recognized by UGC with 2(f) & 12(B) and Affiliated to Bharathiar University) Nehru Gardens, Thirumalayampalayam, Coimbatore - 641 105, Tamil Nadu.