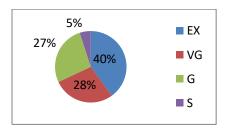

Analysis of Feed back

| Academic | Parameters                     | Ex  | VG  | G   | S  | P |
|----------|--------------------------------|-----|-----|-----|----|---|
| Year     |                                |     |     |     |    |   |
| 2021     | Time Management                | 85% | 15% | 10% | 10 | - |
|          | Content Delivery               | 54% | 20% | 26% | -  | - |
|          | Participative Learning         | 53% | 33% | 14% | -  | - |
|          | Event Usefulness               | 28% | 35% | 25% | -  | - |
|          | How would you rate the overall | 41% | 31% | 24% | 6% | - |
|          | event                          |     |     |     |    |   |
|          | Rate the overall               | 50% | 27% | 20% | 3% | - |

The graphical representation of the data Presented as below:

Dai 24/11/21

HOD