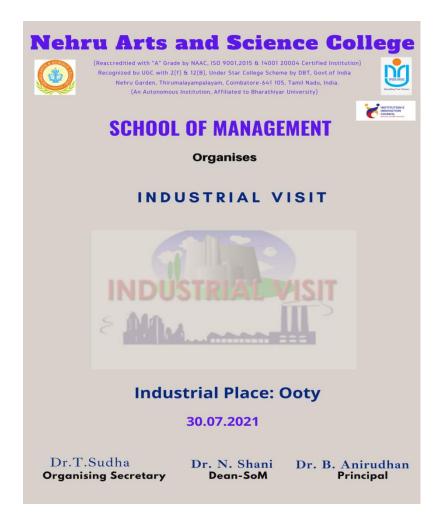

## NEHRU ARTS AND SCIENCE COLLEGE

(An Autonomous Institution affiliated to Bharathiar University) (Reaccredited with "A" Grade by NAAC, ISO 9001:2015 & 14001:2004 Certified Recognized by UGC with 2(f) &12(B), Under Star College Scheme by DBT, Govt. of India) Nehru Gardens, Thirumalayampalayam, Coimbatore - 641 105, Tamil Nadu.