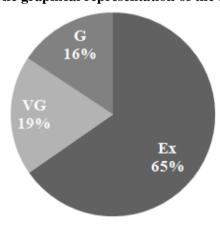

Analysis of Feed back

| Academic | Parameters                     | Ex  | VG  | G   | S  | P |
|----------|--------------------------------|-----|-----|-----|----|---|
| Year     |                                |     |     |     |    |   |
| 2021     | Time Management                | 85% | 15% | 10% | 10 | - |
|          | Content Delivery               | 54% | 20% | 26% | -  | - |
|          | Participative Learning         | 53% | 33% | 14% | -  | - |
|          | Event Usefulness               | 28% | 35% | 25% | -  | - |
|          | How would you rate the overall | 41% | 31% | 24% | 6% | - |
|          | event                          |     |     |     |    |   |
|          | Rate the overall               | 50% | 27% | 20% | 3% | - |

The graphical representation of the data Presented as below:

Dai 24/11/21

HOD