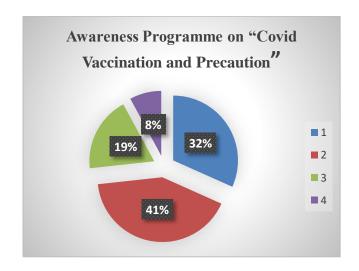

Analysis of Feed back

| Academic | Parameters                     | Ex  | VG  | G   | S  | P |
|----------|--------------------------------|-----|-----|-----|----|---|
| Year     |                                |     |     |     |    |   |
| 2021     | Time Management                | 85% | 15% | 10% | 10 | - |
|          | Content Delivery               | 54% | 20% | 26% | -  | - |
|          | Participative Learning         | 53% | 33% | 14% | -  | - |
|          | Event Usefulness               | 28% | 35% | 25% | -  | - |
|          | How would you rate the overall | 41% | 31% | 24% | 6% | - |
|          | event                          |     |     |     |    |   |
|          | Rate the overall               | 50% | 27% | 20% | 3% | - |

The graphical representation of the data Presented as below:

Dai 24/11/21

HOD