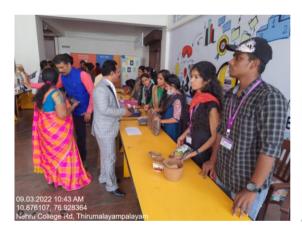

### **REPORT**

Name of the Activity : Experiential Learning through Weekly Bazaar

Place / Venue : Lobby 'A Block'

**Date / Duration** : 24.11.2021

Number of Beneficiaries : 66

Write-up about the Event :

**NEFMA** (Nehru Future Managers Association) of Department of Business Administration has Organized Weekly Bazaar on 24.11.2021. The students displayed 10 stalls with different kinds of product like Textiles, Food items, Stationary and cosmetics. The students from other departments have participated and purchased the products.

## **Photograph of the Event**

Footnote: Principal, Dean & Students have visited the Weekly Bazaar

HOD

(Autonomous)

(STAR Scheme by DBT, Government of India Re-accredited With "A" Grade by NAAC, ISO 9001: 2008 & 14001: 2004 Certified Recognized by UGC with 2(f) & 12(B) and Affiliated to Bharathiar University) Nehru Gardens, Thirumalayampalayam, Coimbatore - 641 105, Tamil Nadu.