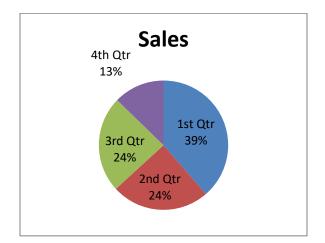

Analysis of Feed back

| Academic | Parameters                     | Ex  | VG  | G   | S  | P |
|----------|--------------------------------|-----|-----|-----|----|---|
| Year     |                                |     |     |     |    |   |
| 2021     | Time Management                | 85% | 15% | 10% | 10 | - |
|          | Content Delivery               | 54% | 20% | 26% | -  | - |
|          | Participative Learning         | 53% | 33% | 14% | -  | - |
|          | Event Usefulness               | 28% | 35% | 25% | -  | - |
|          | How would you rate the overall | 41% | 31% | 24% | 6% | - |
|          | event                          |     |     |     |    |   |
|          | Rate the overall               | 50% | 27% | 20% | 3% | - |

The graphical representation of the data Presented as below:

Dai 24/11/21

HOD