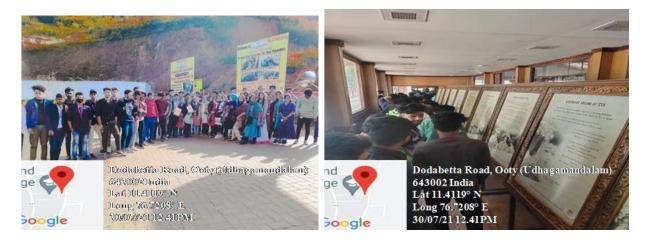

filiated to Bharathiar University) Nehru Gardens, Thirumalayampalayam, Coimbatore - 641 105, Tamil Nadu.c



Date: 30.07.2021

### REPORT

Name of the Activity : Field Visit

Place / Venue : Ooty

**Date / Duration** : 30.07.2021

**Resource Person / Faculty Member(s)** : Mr. M. Sabareedaran

Contact No. of Convener : 9976099772

Mail ID of the Resource Person : nascsudha.ts@nehrucolleges.com

Number of Beneficiaries : 44

Write-up about the Event :

The School of Management has organized Industrial Visit to Tea Factory & Tea Museum, Ooty on 30.07.2021 Dr.T.Sudha and Mr. M. Sabareedharan accompanied the students for the Industrial Visit.

**Outcome of the Event:** The Students have learned the Production Concepts and acquired knowledge about Tea Products.

### **Photograph of the Event**



**Footnote:** Students visited the Tea Factory & Tea Museum, Ooty





#### (Autonomous)

(STAR Scheme by DBT, Government of India Re-accredited With "A" Grade by NAAC, ISO 9001: 2008 & 14001: 2004 Certified Recognized by UGC with 2(f) & 12(B) and Affiliated to Bharathiar University) Nehru Gardens, Thirumalayampalayam, Coimbatore - 641 105, Tamil Nadu.c





# NEHRU ARTS AND SCIENCE COLLEGE

(An Autonomous Institution affiliated to Bharathiar University) (Reaccredited with "A" Grade by NAAC, ISO 9001:2015 & 14001:2004 Certified Recognized by UGC with 2(f) &12(B), Under Star College Scheme by DBT, Govt. of India) Nehru Gardens, Thirumalayampalayam, Coimbatore - 641 105, Tamil Nadu.



### Student Attendance Sheet

30.07.2021

Department: BBA

Name of the Event: Industrial-Visit
Venue: Tea