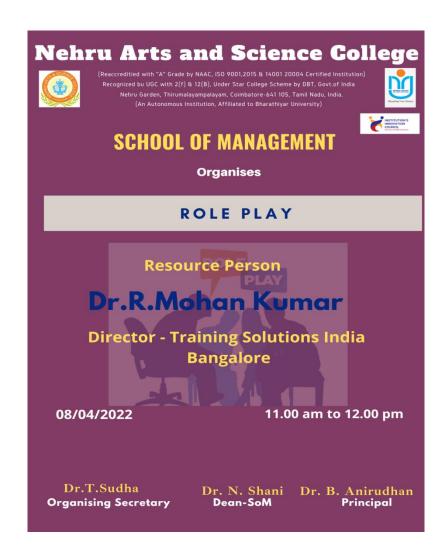

**Event Name : Role Play** 

Date : 08.04.2022

#### **REPORT**

Name of the Activity : Role Play
Place / Venue : CIII - 25
Date / Duration : 08.04.2022

Name of the Convener : Resource Person / Faculty Member(s) : -

Contact No. of Faculty Member : 9566436898

Mail ID of the Faculty Member : nascdrbvasanthi@nehrucolleges.com

Number of Beneficiaries : 43 Write-up about the Event :

The School of Management has conducted Role Play Activities to enhance the Leadership and Communication Skills of the Students. Students were assigned the role of leading Business Leaders. The Students actively played the roles with respect to the areas like Sales, Production, HR and marketing.