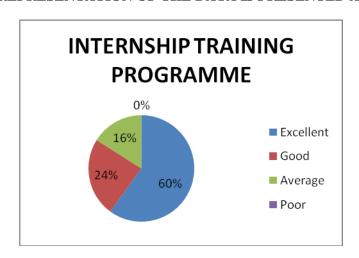

## Feedback Analysis Report

The graphical representation of the data Presented as below:

Dai 24/11/21

HOD