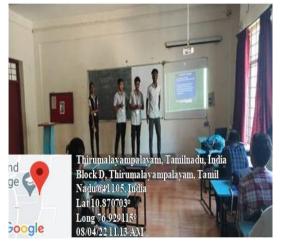

#### **REPORT**

Name of the Activity : Role Play
Place / Venue : CIII - 25
Date / Duration : 08.04.2022

Name of the Convener : Resource Person / Faculty Member(s) : -

Contact No. of Faculty Member : 9566436898

Mail ID of the Faculty Member : nascdrbvasanthi@nehrucolleges.com

Number of Beneficiaries : 43 Write-up about the Event :

The School of Management has conducted Role Play Activities to enhance the Leadership and Communication Skills of the Students. Students were assigned the role of leading Business Leaders. The Students actively played the roles with respect to the areas like Sales, Production, HR and marketing.

**Outcome of the Event:** The Students enriched their knowledge in Leadership, Communication and Crisis Management

**Photograph of the Event** 

Footnote: Students presented their respective roles