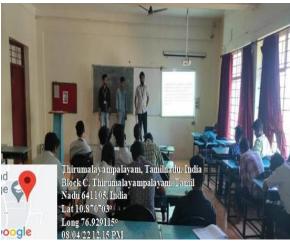

#### **REPORT**

Name of the Activity : Role Play
Place / Venue : CIII - 25
Date / Duration : 08.04.2022

Name of the Convener : Resource Person / Faculty Member(s) : -

Contact No. of Faculty Member : 9566436898

Mail ID of the Faculty Member : nascdrbvasanthi@nehrucolleges.com

Number of Beneficiaries : 43 Write-up about the Event :

The School of Management has conducted Role Play Activities to enhance the Leadership and Communication Skills of the Students. Students were assigned the role of leading Business Leaders. The Students actively played the roles with respect to the areas like Sales, Production, HR and marketing.

**Outcome of the Event:** The Students enriched their knowledge in Leadership, Communication and Crisis Management

**Photograph of the Event** 

Footnote: Students presented their respective roles