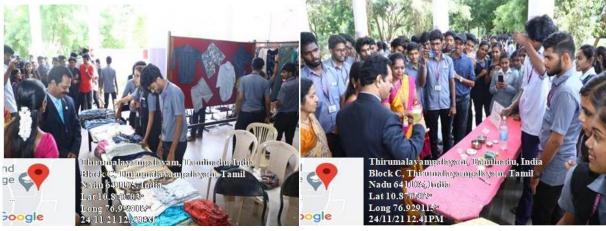

## **Photograph of the Event**

Footnote: Principal, Dean & Students have visited the Weekly Bazaar

HOD

(Autonomous)

(STAR Scheme by DBT, Government of India Re-accredited With "A" Grade by NAAC, ISO 9001: 2008 & 14001: 2004 Certified Recognized by UGC with 2(f) & 12(B) and Affiliated to Bharathiar University) Nehru Gardens, Thirumalayampalayam, Coimbatore - 641 105, Tamil Nadu.