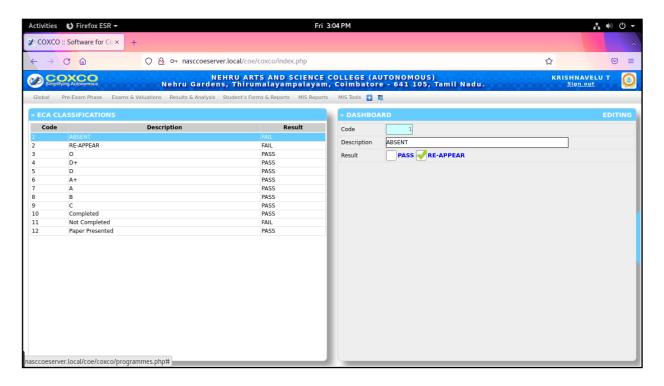

LOBAL

### 1. 1. PROGRAMMES & BRANCHES



#### 1. 2. SUBJECT DETAILS







(An Autonomous Institution affiliated to Bharathiar University ) (Reaccredited with "A" Grade by NAAC, ISO 9001:2015 & 14001:2004 Certified Recognized by UGC with 2(f) &12(B), Under Star College Scheme by DBT, Govt. of India) Nehru Gardens, Thirumalayampalayam, Coimbatore - 641 105, Tamil Nadu.

#### 1. 3. STUDENTS DETAILS



#### 1. 4. STAFF DETAILS







(An Autonomous Institution affiliated to Bharathiar University )
(Reaccredited with "A" Grade by NAAC, ISO 9001:2015 & 14001:2004 Certified
Recognized by UGC with 2(f) &12(B), Under Star College Scheme by DBT, Govt. of India)
Nehru Gardens, Thirumalayampalayam, Coimbatore - 641 105, Tamil Nadu.

### 1. 5. CLASSIFICATION OF NON-LETTER GRADES[ECA CLASSIFICATION]



#### 1. 6. CLASSIFICATION OF SEMESTER







(An Autonomous Institution affiliated to Bharathiar University )
(Reaccredited with "A" Grade by NAAC, ISO 9001:2015 & 14001:2004 Certified
Recognized by UGC with 2(f) &12(B), Under Star College Scheme by DBT, Govt. of India)
Nehru Gardens, Thirumalayampalayam, Coimbatore - 641 105, Tamil Nadu.

### 1. 7. CLASSIFICATION OF FINAL GRADES INIRODUCTION



#### 1. 8. EXAM HALL SETTINGS







(An Autonomous Institution affiliated to Bharathiar University )
(Reaccredited with "A" Grade by NAAC, ISO 9001:2015 & 14001:2004 Certified
Recognized by UGC with 2(f) &12(B), Under Star College Scheme by DBT, Govt. of India)
Nehru Gardens, Thirumalayampalayam, Coimbatore - 641 105, Tamil Nadu.

#### 1.9. ENTITY SETTINGS



### 1. 10. GLOBAL SETTINGS



.