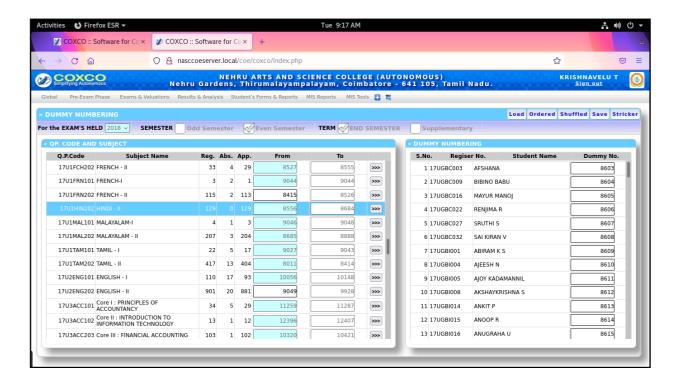

### 3. 2. DUMMY NUMBERING

(An Autonomous Institution affiliated to Bharathiar University )
(Reaccredited with "A" Grade by NAAC, ISO 9001:2015 & 14001:2004 Certified
Recognized by UGC with 2(f) &12(B), Under Star College Scheme by DBT, Govt. of India)
Nehru Gardens, Thirumalayampalayam, Coimbatore - 641 105, Tamil Nadu.