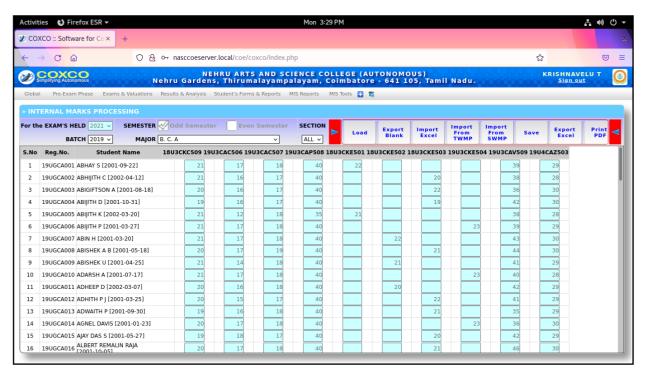

### 2. 6. INTERNAL MARKS CONSOLIDATED

(An Autonomous Institution affiliated to Bharathiar University )
(Reaccredited with "A" Grade by NAAC, ISO 9001:2015 & 14001:2004 Certified
Recognized by UGC with 2(f) &12(B), Under Star College Scheme by DBT, Govt. of India)
Nehru Gardens, Thirumalayampalayam, Coimbatore - 641 105, Tamil Nadu.