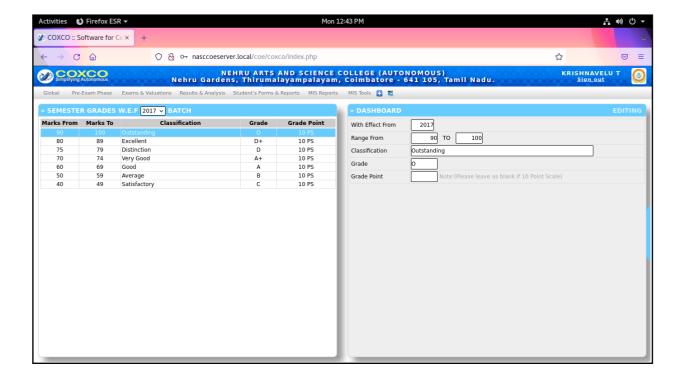

#### 1. 6. CLASSIFICATION OF SEMESTER

(An Autonomous Institution affiliated to Bharathiar University )
(Reaccredited with "A" Grade by NAAC, ISO 9001:2015 & 14001:2004 Certified
Recognized by UGC with 2(f) &12(B), Under Star College Scheme by DBT, Govt. of India)
Nehru Gardens, Thirumalayampalayam, Coimbatore - 641 105, Tamil Nadu.