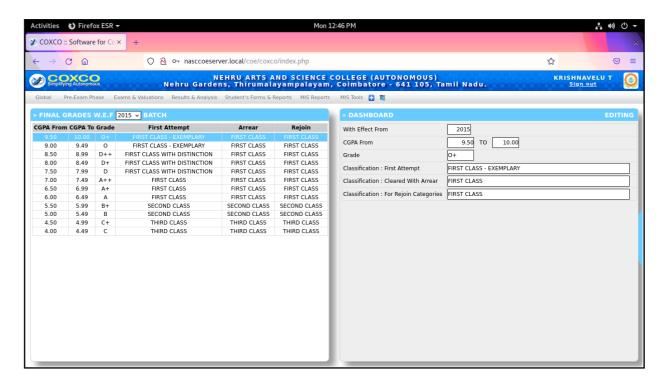

S



#### 1. 4. STAFF DETAILS







(An Autonomous Institution affiliated to Bharathiar University )
(Reaccredited with "A" Grade by NAAC, ISO 9001:2015 & 14001:2004 Certified
Recognized by UGC with 2(f) &12(B), Under Star College Scheme by DBT, Govt. of India)
Nehru Gardens, Thirumalayampalayam, Coimbatore - 641 105, Tamil Nadu.

### 1. 5. CLASSIFICATION OF NON-LETTER GRADES[ECA CLASSIFICATION]



#### 1. 6. CLASSIFICATION OF SEMESTER







(An Autonomous Institution affiliated to Bharathiar University )
(Reaccredited with "A" Grade by NAAC, ISO 9001:2015 & 14001:2004 Certified
Recognized by UGC with 2(f) &12(B), Under Star College Scheme by DBT, Govt. of India)
Nehru Gardens, Thirumalayampalayam, Coimbatore - 641 105, Tamil Nadu.

### 1. 7. CLASSIFICATION OF FINAL GRADES INIRODUCTION



#### 1. 8. EXAM HALL SETTINGS







(An Autonomous Institution affiliated to Bharathiar University )
(Reaccredited with "A" Grade by NAAC, ISO 9001:2015 & 14001:2004 Certified
Recognized by UGC with 2(f) &12(B), Under Star College Scheme by DBT, Govt. of India)
Nehru Gardens, Thirumalayampalayam, Coimbatore - 641 105, Tamil Nadu.

#### 1.9. ENTITY SETTINGS



### 1. 10. GLOBAL SETTINGS



.





(An Autonomous Institution affiliated to Bharathiar University ) (Reaccredited with "A" Grade by NAAC, ISO 9001:2015 & 14001:2004 Certified Recognized by UGC with 2(f) &12(B), Under Star College Scheme by DBT, Govt. of India) Nehru Gardens, Thirumalayampalayam, Coimbatore - 641 105, Tamil Nadu.

### 2. PRE-EXAM PHASE

#### 2. 1. NOMINAL ROLL PROCESS



### 2. 2. QUESTION PAPER CODE ASSIGNMENTS