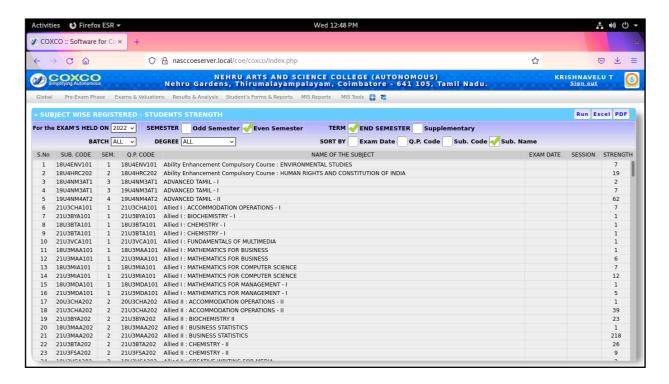

### **5.1. EXAM APPLICATIONS**



### **5.2. HALL TICKETS**







(An Autonomous Institution affiliated to Bharathiar University )
(Reaccredited with "A" Grade by NAAC, ISO 9001:2015 & 14001:2004 Certified
Recognized by UGC with 2(f) &12(B), Under Star College Scheme by DBT, Govt. of India)
Nehru Gardens, Thirumalayampalayam, Coimbatore - 641 105, Tamil Nadu.

### **5.3. SEMESTER MARK-SHEET**



### 5. 4. CONSOLIDATED MARK SHEET







(An Autonomous Institution affiliated to Bharathiar University )
(Reaccredited with "A" Grade by NAAC, ISO 9001:2015 & 14001:2004 Certified
Recognized by UGC with 2(f) &12(B), Under Star College Scheme by DBT, Govt. of India)
Nehru Gardens, Thirumalayampalayam, Coimbatore - 641 105, Tamil Nadu.

# 6. MIS REPORT

### 6. 1. SUBJECT-WISE REGISTERED STRENGTH



### 6. 2. TENTATIVE EFC-REPORT







(An Autonomous Institution affiliated to Bharathiar University )
(Reaccredited with "A" Grade by NAAC, ISO 9001:2015 & 14001:2004 Certified
Recognized by UGC with 2(f) &12(B), Under Star College Scheme by DBT, Govt. of India)
Nehru Gardens, Thirumalayampalayam, Coimbatore - 641 105, Tamil Nadu.

### 6. 3. TENTATIVE EFC-ABSTRACT



### 6.4. MARKS NOT ENTERED AGAINST DUMMY







(An Autonomous Institution affiliated to Bharathiar University)
(Reaccredited with "A" Grade by NAAC, ISO 9001:2015 & 14001:2004 Certified
Recognized by UGC with 2(f) &12(B), Under Star College Scheme by DBT, Govt. of India)
Nehru Gardens, Thirumalayampalayam, Coimbatore - 641 105, Tamil Nadu.

### 6.5. MARKS NOT ENTERED AGAINST DUMMY LIST



#### 6.6. THIRD VALUATION REPORT