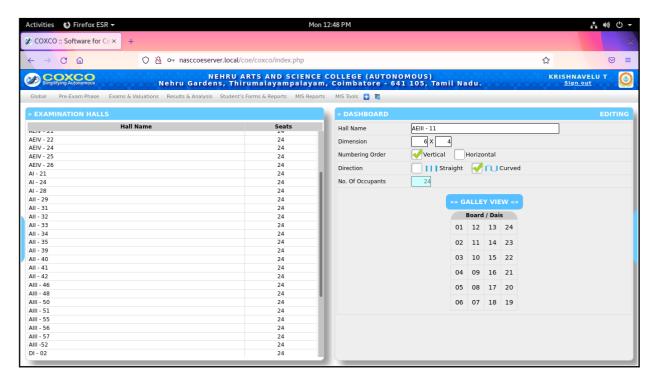

#### 1. 8. EXAM HALL SETTINGS

(An Autonomous Institution affiliated to Bharathiar University )
(Reaccredited with "A" Grade by NAAC, ISO 9001:2015 & 14001:2004 Certified
Recognized by UGC with 2(f) &12(B), Under Star College Scheme by DBT, Govt. of India)
Nehru Gardens, Thirumalayampalayam, Coimbatore - 641 105, Tamil Nadu.