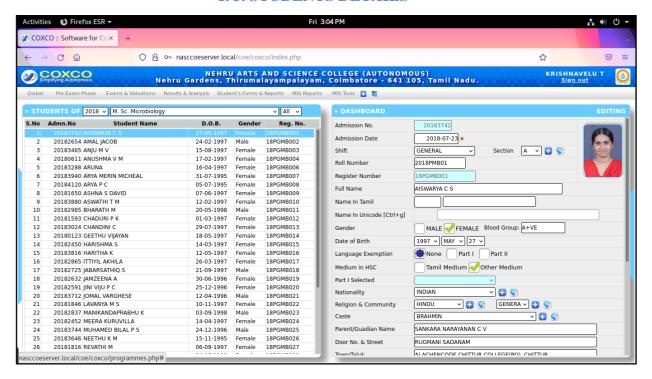

adu.

# **Examination Management System**

# **COXCO SCREEN SHOTS**

### **USER LOGIN**







(An Autonomous Institution affiliated to Bharathiar University )
(Reaccredited with "A" Grade by NAAC, ISO 9001:2015 & 14001:2004 Certified
Recognized by UGC with 2(f) &12(B), Under Star College Scheme by DBT, Govt. of India)
Nehru Gardens, Thirumalayampalayam, Coimbatore - 641 105, Tamil Nadu.

# 1. GLOBAL

### 1. 1. PROGRAMMES & BRANCHES



#### 1. 2. SUBJECT DETAILS







(An Autonomous Institution affiliated to Bharathiar University ) (Reaccredited with "A" Grade by NAAC, ISO 9001:2015 & 14001:2004 Certified Recognized by UGC with 2(f) &12(B), Under Star College Scheme by DBT, Govt. of India) Nehru Gardens, Thirumalayampalayam, Coimbatore - 641 105, Tamil Nadu.

#### 1. 3. STUDENTS DETAILS



#### 1. 4. STAFF DETAILS







(An Autonomous Institution affiliated to Bharathiar University )
(Reaccredited with "A" Grade by NAAC, ISO 9001:2015 & 14001:2004 Certified
Recognized by UGC with 2(f) &12(B), Under Star College Scheme by DBT, Govt. of India)
Nehru Gardens, Thirumalayampalayam, Coimbatore - 641 105, Tamil Nadu.

### 1. 5. CLASSIFICATION OF NON-LETTER GRADES[ECA CLASSIFICATION]



#### 1. 6. CLASSIFICATION OF SEMESTER







(An Autonomous Institution affiliated to Bharathiar University )
(Reaccredited with "A" Grade by NAAC, ISO 9001:2015 & 14001:2004 Certified
Recognized by UGC with 2(f) &12(B), Under Star College Scheme by DBT, Govt. of India)
Nehru Gardens, Thirumalayampalayam, Coimbatore - 641 105, Tamil Nadu.

### 1. 7. CLASSIFICATION OF FINAL GRADES INIRODUCTION



#