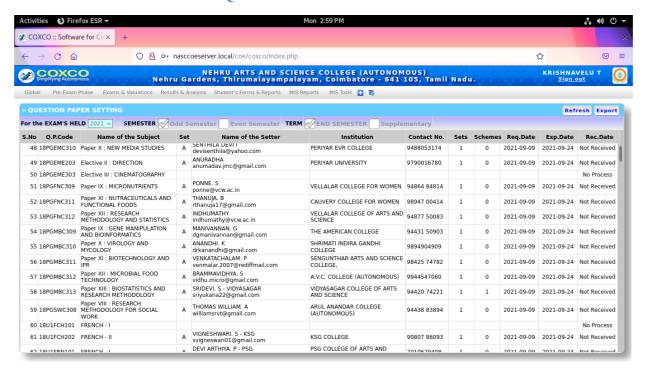

### 1.9. ENTITY SETTINGS



### 1. 10. GLOBAL SETTINGS



.





(An Autonomous Institution affiliated to Bharathiar University ) (Reaccredited with "A" Grade by NAAC, ISO 9001:2015 & 14001:2004 Certified Recognized by UGC with 2(f) &12(B), Under Star College Scheme by DBT, Govt. of India) Nehru Gardens, Thirumalayampalayam, Coimbatore - 641 105, Tamil Nadu.

### 2. PRE-EXAM PHASE

#### 2. 1. NOMINAL ROLL PROCESS



### 2. 2. QUESTION PAPER CODE ASSIGNMENTS







(An Autonomous Institution affiliated to Bharathiar University )
(Reaccredited with "A" Grade by NAAC, ISO 9001:2015 & 14001:2004 Certified
Recognized by UGC with 2(f) &12(B), Under Star College Scheme by DBT, Govt. of India)
Nehru Gardens, Thirumalayampalayam, Coimbatore - 641 105, Tamil Nadu.

### 2. 3. QUESTION PAPER SETTING



#### 2. 4. EXAMINATION TIMETABLE







(An Autonomous Institution affiliated to Bharathiar University )
(Reaccredited with "A" Grade by NAAC, ISO 9001:2015 & 14001:2004 Certified
Recognized by UGC with 2(f) &12(B), Under Star College Scheme by DBT, Govt. of India)
Nehru Gardens, Thirumalayampalayam, Coimbatore - 641 105, Tamil Nadu.

#### 2. 5. HALL SEATING ARRANGEMENTS



### 2. 6. INTERNAL MARKS CONSOLIDATED







(An Autonomous Institution affiliated to Bharathiar University )
(Reaccredited with "A" Grade by NAAC, ISO 9001:2015 & 14001:2004 Certified
Recognized by UGC with 2(f) &12(B), Under Star College Scheme by DBT, Govt. of India)
Nehru Gardens, Thirumalayampalayam, Coimbatore - 641 105, Tamil Nadu.

# 3. EXAMS AND VALUATIONS

### 3. 1. Exam Attendance Entry



### 3. 2. DUMMY N