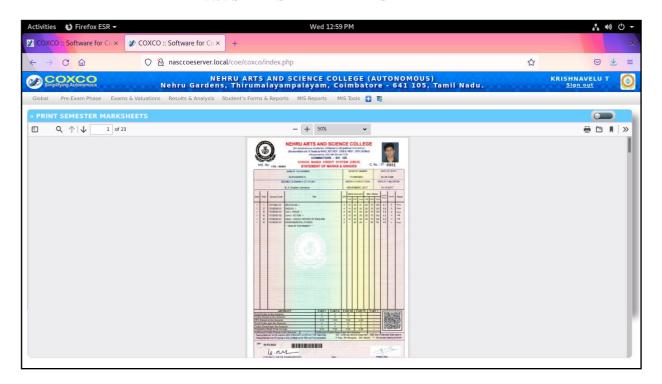

UBJECTS VS RESULTS



#### 4.8. CONSOLIDATED RESULT ANALYSIS







(An Autonomous Institution affiliated to Bharathiar University )
(Reaccredited with "A" Grade by NAAC, ISO 9001:2015 & 14001:2004 Certified
Recognized by UGC with 2(f) &12(B), Under Star College Scheme by DBT, Govt. of India)
Nehru Gardens, Thirumalayampalayam, Coimbatore - 641 105, Tamil Nadu.

# **5. STUDENTS FORMS AND REPORTS**

### **5.1. EXAM APPLICATIONS**



### **5.2. HALL TICKETS**







(An Autonomous Institution affiliated to Bharathiar University )
(Reaccredited with "A" Grade by NAAC, ISO 9001:2015 & 14001:2004 Certified
Recognized by UGC with 2(f) &12(B), Under Star College Scheme by DBT, Govt. of India)
Nehru Gardens, Thirumalayampalayam, Coimbatore - 641 105, Tamil Nadu.

### **5.3. SEMESTER MARK-SHEET**



### 5. 4. CONSOLIDATED MARK SHEET







(An Autonomous Institution affiliated to Bharathiar University )
(Reaccredited with "A" Grade by NAAC, ISO 9001:2015 & 14001:2004 Certified
Recognized by UGC with 2(f) &12(B), Under Star College Scheme by DBT, Govt. of India)
Nehru Gardens, Thirumalayampalayam, Coimbatore - 641 105, Tamil Nadu.

# 6. MIS REPORT

### 6. 1. SUBJECT-WISE REGISTERED STRENGTH



### 6. 2. TENTATIVE EFC-REPORT







(An Autonomous Institution affiliated to Bharathiar University )
(Reaccredited with "A" Grade by NAAC, ISO 9001:2015 & 14001:2004 Certified
Recognized by UGC with 2(f) &12(B), Under Star College Scheme by DBT, Govt. of India)
Nehru Gardens, Thirumalayampalayam, Coimbatore - 641 105, Tamil Nadu.

### 6. 3. TENTATIVE EFC-ABSTRACT



### 6.4. MARKS NOT ENTERED