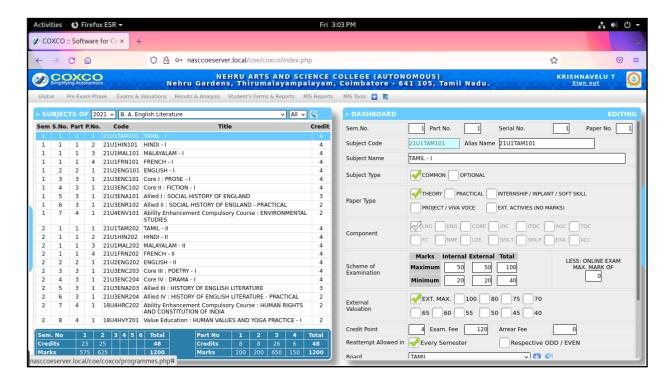

#### 1. 2. SUBJECT DETAILS

(An Autonomous Institution affiliated to Bharathiar University ) (Reaccredited with "A" Grade by NAAC, ISO 9001:2015 & 14001:2004 Certified Recognized by UGC with 2(f) &12(B), Under Star College Scheme by DBT, Govt. of India) Nehru Gardens, Thirumalayampalayam, Coimbatore - 641 105, Tamil Nadu.