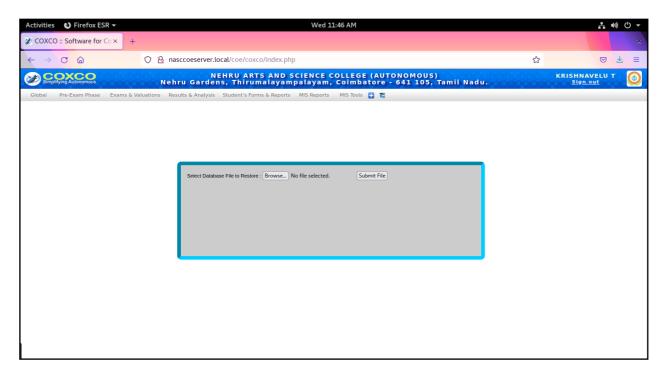

.5. MARKS NOT ENTERED AGAINST DUMMY LIST



#### 6.6. THIRD VALUATION REPORT







(An Autonomous Institution affiliated to Bharathiar University )
(Reaccredited with "A" Grade by NAAC, ISO 9001:2015 & 14001:2004 Certified
Recognized by UGC with 2(f) &12(B), Under Star College Scheme by DBT, Govt. of India)
Nehru Gardens, Thirumalayampalayam, Coimbatore - 641 105, Tamil Nadu.

### 6.7. VALUATION CLAIM FORMS AND PAYMENT







(An Autonomous Institution affiliated to Bharathiar University )
(Reaccredited with "A" Grade by NAAC, ISO 9001:2015 & 14001:2004 Certified
Recognized by UGC with 2(f) &12(B), Under Star College Scheme by DBT, Govt. of India)
Nehru Gardens, Thirumalayampalayam, Coimbatore - 641 105, Tamil Nadu.

# 7. MIS TOOL

### 7.1. Back-up Database:



### 7.2. Restore Database





# NEHRU ARTS AND SCIENCE COLLEGE (An Autonomous Institution affiliated to Bharathiar University)



(An Autonomous Institution affiliated to Bharathiar University )
(Reaccredited with "A" Grade by NAAC, ISO 9001:2015 & 14001:2004 Certified
Recognized by UGC with 2(f) &12(B), Under Star College Scheme by DBT, Govt. of India)
Nehru Gardens, Thirumalayampalayam, Coimbatore - 641 105, Tamil Nadu.

### **7.3. Update:**