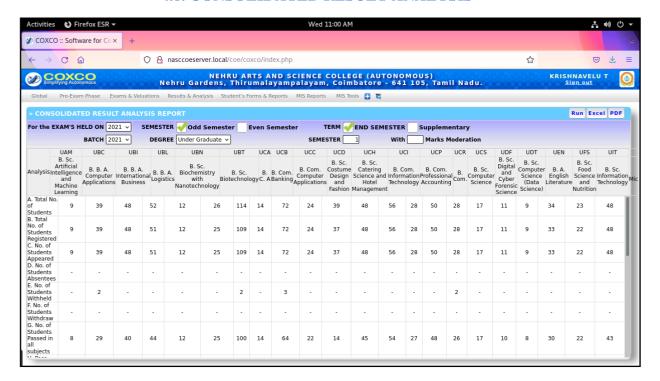

#### 4.8. CONSOLIDATED RESULT ANALYSIS

(An Autonomous Institution affiliated to Bharathiar University )
(Reaccredited with "A" Grade by NAAC, ISO 9001:2015 & 14001:2004 Certified
Recognized by UGC with 2(f) &12(B), Under Star College Scheme by DBT, Govt. of India)
Nehru Gardens, Thirumalayampalayam, Coimbatore - 641 105, Tamil Nadu.