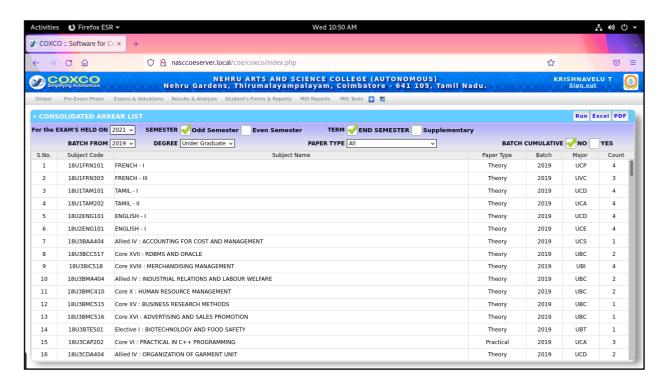

#### 4.4. CONSOLIDATED ARREAR LIST

(An Autonomous Institution affiliated to Bharathiar University)
(Reaccredited with "A" Grade by NAAC, ISO 9001:2015 & 14001:2004 Certified
Recognized by UGC with 2(f) &12(B), Under Star College Scheme by DBT, Govt. of India)
Nehru Gardens, Thirumalayampalayam, Coimbatore - 641 105, Tamil Nadu.