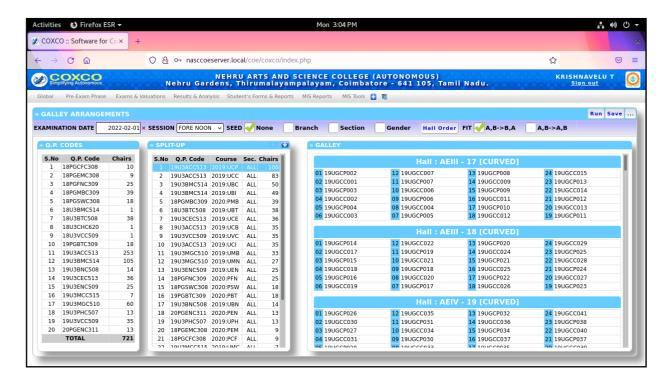

PHASE

#### 2. 1. NOMINAL ROLL PROCESS



### 2. 2. QUESTION PAPER CODE ASSIGNMENTS







(An Autonomous Institution affiliated to Bharathiar University )
(Reaccredited with "A" Grade by NAAC, ISO 9001:2015 & 14001:2004 Certified
Recognized by UGC with 2(f) &12(B), Under Star College Scheme by DBT, Govt. of India)
Nehru Gardens, Thirumalayampalayam, Coimbatore - 641 105, Tamil Nadu.

### 2. 3. QUESTION PAPER SETTING



#### 2. 4. EXAMINATION TIMETABLE







(An Autonomous Institution affiliated to Bharathiar University )
(Reaccredited with "A" Grade by NAAC, ISO 9001:2015 & 14001:2004 Certified
Recognized by UGC with 2(f) &12(B), Under Star College Scheme by DBT, Govt. of India)
Nehru Gardens, Thirumalayampalayam, Coimbatore - 641 105, Tamil Nadu.

#### 2. 5. HALL SEATING ARRANGEMENTS



### 2. 6. INTERNAL MARKS CONSOLIDATED







(An Autonomous Institution affiliated to Bharathiar University )
(Reaccredited with "A" Grade by NAAC, ISO 9001:2015 & 14001:2004 Certified
Recognized by UGC with 2(f) &12(B), Under Star College Scheme by DBT, Govt. of India)
Nehru Gardens, Thirumalayampalayam, Coimbatore - 641 105, Tamil Nadu.

# 3. EXAMS AND VALUATIONS

### 3. 1. Exam Attendance Entry



### 3. 2. DUMMY NUMBERING







(An Autonomous Institution affiliated to Bharathiar University )
(Reaccredited with "A" Grade by NAAC, ISO 9001:2015 & 14001:2004 Certified
Recognized by UGC with 2(f) &12(B), Under Star College Scheme by DBT, Govt. of India)
Nehru Gardens, Thirumalayampalayam, Coimbatore - 641 105, Tamil Nadu.

### 3. 3. MARK ENTRY (BOTH INT & EXT FINAL)



### 3. 4. UPDATE