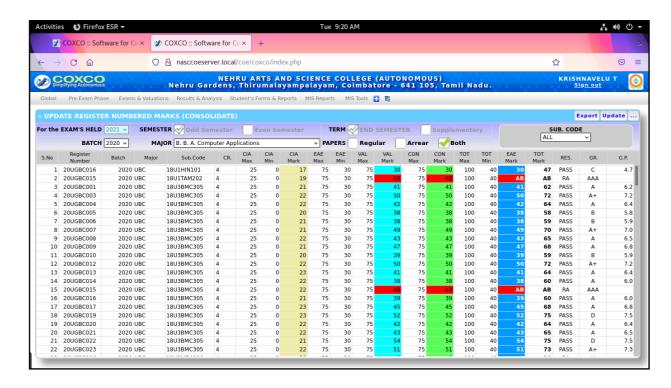

### 3. 4. UPDATE PRACTICAL/EXTERNAL MARKS

(An Autonomous Institution affiliated to Bharathiar University )
(Reaccredited with "A" Grade by NAAC, ISO 9001:2015 & 14001:2004 Certified
Recognized by UGC with 2(f) &12(B), Under Star College Scheme by DBT, Govt. of India)
Nehru Gardens, Thirumalayampalayam, Coimbatore - 641 105, Tamil Nadu.