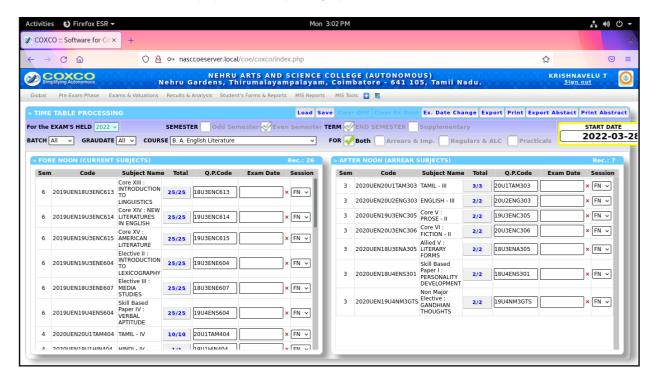

#### 2. 4. EXAMINATION TIMETABLE

(An Autonomous Institution affiliated to Bharathiar University )
(Reaccredited with "A" Grade by NAAC, ISO 9001:2015 & 14001:2004 Certified
Recognized by UGC with 2(f) &12(B), Under Star College Scheme by DBT, Govt. of India)
Nehru Gardens, Thirumalayampalayam, Coimbatore - 641 105, Tamil Nadu.