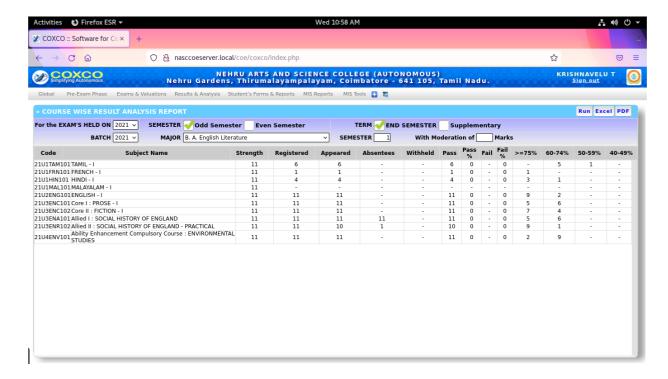

#### 4.8. CONSOLIDATED RESULT ANALYSIS

(An Autonomous Institution affiliated to Bharathiar University )
(Reaccredited with "A" Grade by NAAC, ISO 9001:2015 & 14001:2004 Certified
Recognized by UGC with 2(f) &12(B), Under Star College Scheme by DBT, Govt. of India)
Nehru Gardens, Thirumalayampalayam, Coimbatore - 641 105, Tamil Nadu.