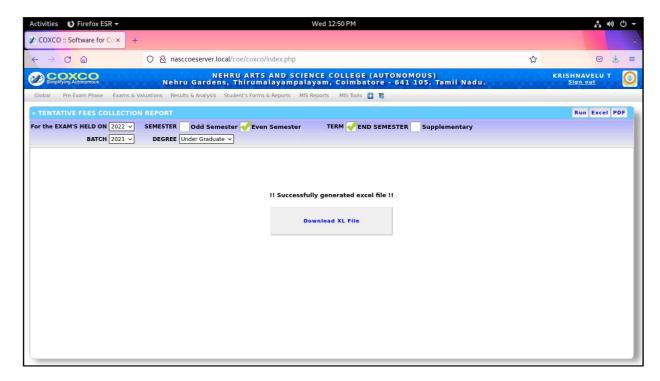

### 6. 2. TENTATIVE EFC-REPORT

(An Autonomous Institution affiliated to Bharathiar University )
(Reaccredited with "A" Grade by NAAC, ISO 9001:2015 & 14001:2004 Certified
Recognized by UGC with 2(f) &12(B), Under Star College Scheme by DBT, Govt. of India)
Nehru Gardens, Thirumalayampalayam, Coimbatore - 641 105, Tamil Nadu.