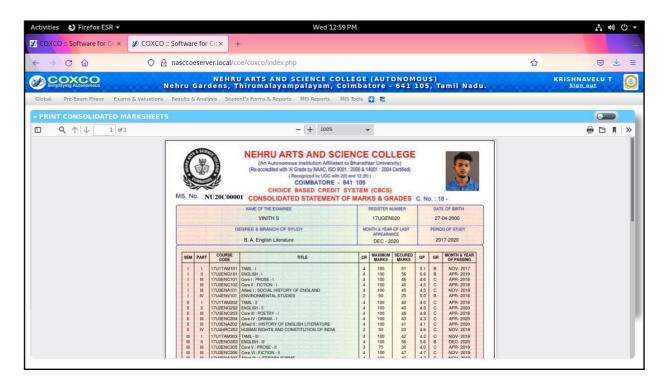

### 5. 4. CONSOLIDATED MARK SHEET

(An Autonomous Institution affiliated to Bharathiar University )
(Reaccredited with "A" Grade by NAAC, ISO 9001:2015 & 14001:2004 Certified
Recognized by UGC with 2(f) &12(B), Under Star College Scheme by DBT, Govt. of India)
Nehru Gardens, Thirumalayampalayam, Coimbatore - 641 105, Tamil Nadu.