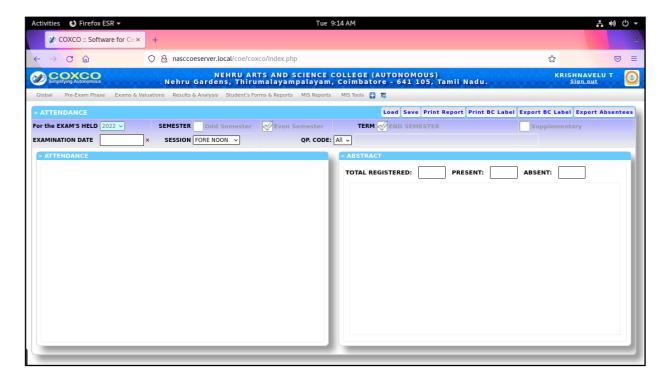

ION PAPER SETTING



#### 2. 4. EXAMINATION TIMETABLE







(An Autonomous Institution affiliated to Bharathiar University )
(Reaccredited with "A" Grade by NAAC, ISO 9001:2015 & 14001:2004 Certified
Recognized by UGC with 2(f) &12(B), Under Star College Scheme by DBT, Govt. of India)
Nehru Gardens, Thirumalayampalayam, Coimbatore - 641 105, Tamil Nadu.

#### 2. 5. HALL SEATING ARRANGEMENTS



### 2. 6. INTERNAL MARKS CONSOLIDATED







(An Autonomous Institution affiliated to Bharathiar University )
(Reaccredited with "A" Grade by NAAC, ISO 9001:2015 & 14001:2004 Certified
Recognized by UGC with 2(f) &12(B), Under Star College Scheme by DBT, Govt. of India)
Nehru Gardens, Thirumalayampalayam, Coimbatore - 641 105, Tamil Nadu.

# 3. EXAMS AND VALUATIONS

### 3. 1. Exam Attendance Entry



### 3. 2. DUMMY NUMBERING







(An Autonomous Institution affiliated to Bharathiar University )
(Reaccredited with "A" Grade by NAAC, ISO 9001:2015 & 14001:2004 Certified
Recognized by UGC with 2(f) &12(B), Under Star College Scheme by DBT, Govt. of India)
Nehru Gardens, Thirumalayampalayam, Coimbatore - 641 105, Tamil Nadu.

### 3. 3. MARK ENTRY (BOTH INT & EXT FINAL)



### 3. 4. UPDATE PRACTICAL/EXTERNAL MARKS







(An Autonomous Institution affiliated to Bharathiar University )
(Reaccredited with "A" Grade by NAAC, ISO 9001:2015 & 14001:2004 Certified
Recognized by UGC with 2(f) &12(B), Under Star College Scheme by DBT, Govt. of India)
Nehru Gardens, Thirumalayampalayam, Coimbatore - 641 105, Tamil Nadu.

#### 3. 5. MODERATION ELIGIBILITY & ANALYSIS



### 3. 6. REVALUATION APPLI