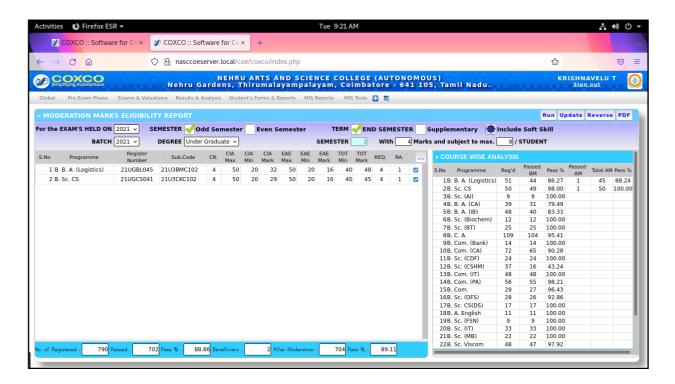

3. 1. Exam Attendance Entry



### 3. 2. DUMMY NUMBERING







(An Autonomous Institution affiliated to Bharathiar University )
(Reaccredited with "A" Grade by NAAC, ISO 9001:2015 & 14001:2004 Certified
Recognized by UGC with 2(f) &12(B), Under Star College Scheme by DBT, Govt. of India)
Nehru Gardens, Thirumalayampalayam, Coimbatore - 641 105, Tamil Nadu.

### 3. 3. MARK ENTRY (BOTH INT & EXT FINAL)



### 3. 4. UPDATE PRACTICAL/EXTERNAL MARKS







(An Autonomous Institution affiliated to Bharathiar University )
(Reaccredited with "A" Grade by NAAC, ISO 9001:2015 & 14001:2004 Certified
Recognized by UGC with 2(f) &12(B), Under Star College Scheme by DBT, Govt. of India)
Nehru Gardens, Thirumalayampalayam, Coimbatore - 641 105, Tamil Nadu.

#### 3. 5. MODERATION ELIGIBILITY & ANALYSIS



### 3. 6. REVALUATION APPLICATIONS AND MARKS







(An Autonomous Institution affiliated to Bharathiar University )
(Reaccredited with "A" Grade by NAAC, ISO 9001:2015 & 14001:2004 Certified
Recognized by UGC with 2(f) &12(B), Under Star College Scheme by DBT, Govt. of India)
Nehru Gardens, Thirumalayampalayam, Coimbatore - 641 105, Tamil Nadu.

### 4. RESULT ANALYSIS & PUBLICATION

### 4.1. RESULT PUBLICATION (MARKS/IND.SEM)



#### 4.2. RESULT PUBLICATION (GRADE/IND.SEM)







(An Autonomous Institution affiliated to Bharathiar University )
(Reaccredited with "A" Grade by NAAC, ISO 9001:2015 & 14001:2004 Certified
Recognized by UGC with 2(f) &12(B), Under Star College Scheme by DBT, Govt. of India)
Nehru Gardens, Thirumalayampalayam, Coimbatore - 641 105, Tamil Nadu.

#### 4.3. MARK