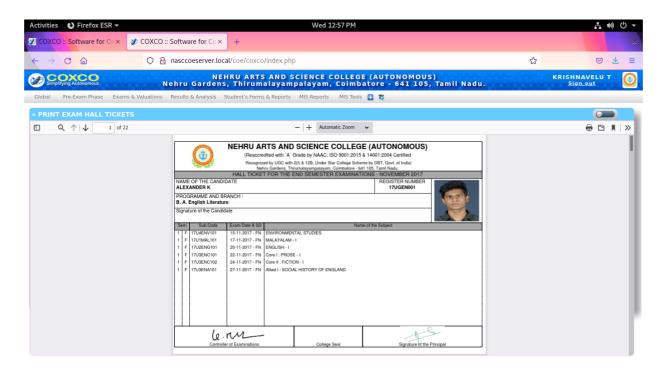

### **5.2. HALL TICKETS**

(An Autonomous Institution affiliated to Bharathiar University )
(Reaccredited with "A" Grade by NAAC, ISO 9001:2015 & 14001:2004 Certified
Recognized by UGC with 2(f) &12(B), Under Star College Scheme by DBT, Govt. of India)
Nehru Gardens, Thirumalayampalayam, Coimbatore - 641 105, Tamil Nadu.