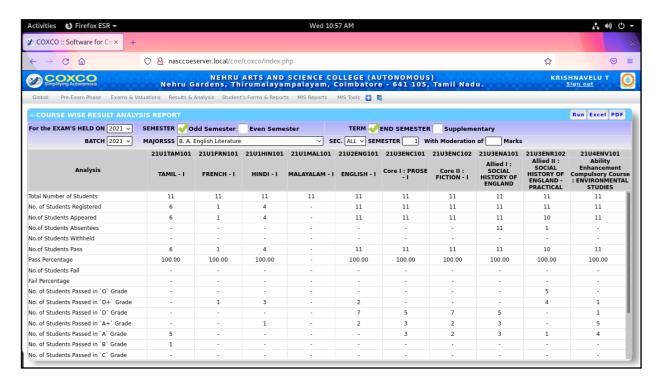

#### 4.8. CONSOLIDATED RESULT ANALYSIS

(An Autonomous Institution affiliated to Bharathiar University )
(Reaccredited with "A" Grade by NAAC, ISO 9001:2015 & 14001:2004 Certified
Recognized by UGC with 2(f) &12(B), Under Star College Scheme by DBT, Govt. of India)
Nehru Gardens, Thirumalayampalayam, Coimbatore - 641 105, Tamil Nadu.