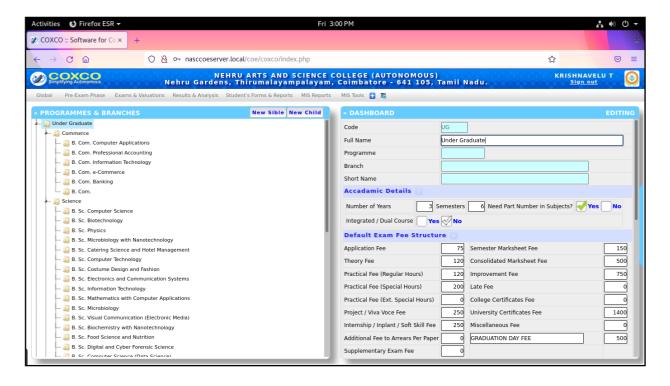

(An Autonomous Institution affiliated to Bharathiar University )
(Reaccredited with "A" Grade by NAAC, ISO 9001:2015 & 14001:2004 Certified
Recognized by UGC with 2(f) &12(B), Under Star College Scheme by DBT, Govt. of India)
Nehru Gardens, Thirumalayampalayam, Coimbatore - 641 105, Tamil Nadu.

# **Examination Management System**

# **COXCO SCREEN SHOTS**

### **USER LOGIN**







(An Autonomous Institution affiliated to Bharathiar University )
(Reaccredited with "A" Grade by NAAC, ISO 9001:2015 & 14001:2004 Certified
Recognized by UGC with 2(f) &12(B), Under Star College Scheme by DBT, Govt. of India)
Nehru Gardens, Thirumalayampalayam, Coimbatore - 641 105, Tamil Nadu.

# 1. GLOBAL

### 1. 1. PROGRAMMES & BRANCHES



#### 1. 2. SUBJECT DETAILS







(An Autonomous Institution affiliated to Bharathiar University ) (Reaccredited with "A" Grade by NAAC, ISO 9001:2015 & 14001:2004 Certified Recognized by UGC with 2(f) &12(B), Under Star College Scheme by DBT, Govt. of India) Nehru Gardens, Thirumalayampalayam, Coimbatore - 641 105, Tamil Nadu.

#### 1. 3. STUDENTS DETAILS



#### 1. 4. STAFF DETAILS







(An Autonomous Institution affiliated to Bharathiar University )
(Reaccredited with "A" Grade by NAAC, ISO 9001:2015 & 14001:2004 Certified
Recognized by UGC with 2(f) &12(B), Under Star College Scheme by DBT, Govt. of India)
Nehru Gardens, Thirumalayampalayam, Coimbatore - 641 105, Tamil Nadu.

### 1. 5. CLASSIFICATION OF NON-LETTER GRADES[ECA CLASSIFICATION]



#### 1. 6. CLASSIFICATION OF SEMESTER