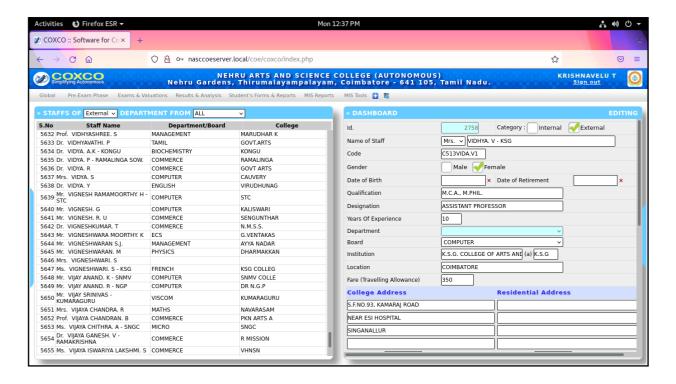

#### 1. 4. STAFF DETAILS

(An Autonomous Institution affiliated to Bharathiar University )
(Reaccredited with "A" Grade by NAAC, ISO 9001:2015 & 14001:2004 Certified
Recognized by UGC with 2(f) &12(B), Under Star College Scheme by DBT, Govt. of India)
Nehru Gardens, Thirumalayampalayam, Coimbatore - 641 105, Tamil Nadu.