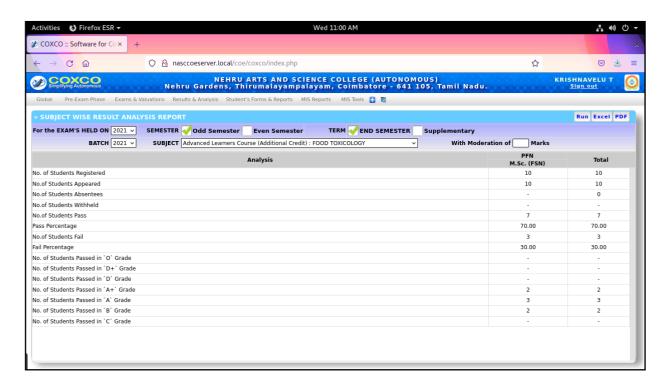

#### 4.8. CONSOLIDATED RESULT ANALYSIS

(An Autonomous Institution affiliated to Bharathiar University )
(Reaccredited with "A" Grade by NAAC, ISO 9001:2015 & 14001:2004 Certified
Recognized by UGC with 2(f) &12(B), Under Star College Scheme by DBT, Govt. of India)
Nehru Gardens, Thirumalayampalayam, Coimbatore - 641 105, Tamil Nadu.