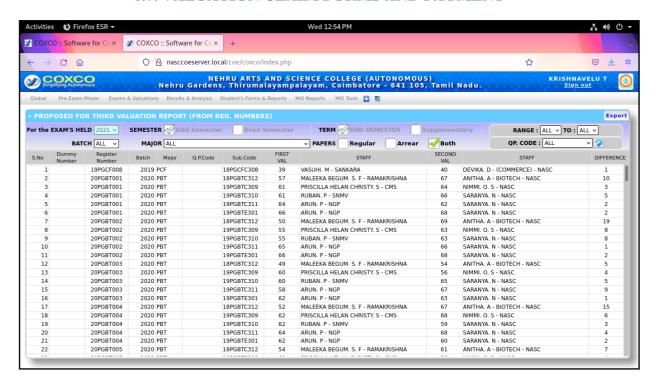

#### 6.6. THIRD VALUATION REPORT

(An Autonomous Institution affiliated to Bharathiar University )
(Reaccredited with "A" Grade by NAAC, ISO 9001:2015 & 14001:2004 Certified
Recognized by UGC with 2(f) &12(B), Under Star College Scheme by DBT, Govt. of India)
Nehru Gardens, Thirumalayampalayam, Coimbatore - 641 105, Tamil Nadu.