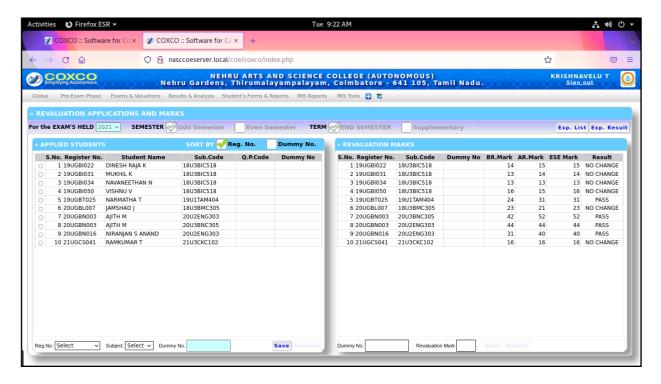

### 3. 6. REVALUATION APPLICATIONS AND MARKS

(An Autonomous Institution affiliated to Bharathiar University )
(Reaccredited with "A" Grade by NAAC, ISO 9001:2015 & 14001:2004 Certified
Recognized by UGC with 2(f) &12(B), Under Star College Scheme by DBT, Govt. of India)
Nehru Gardens, Thirumalayampalayam, Coimbatore - 641 105, Tamil Nadu.