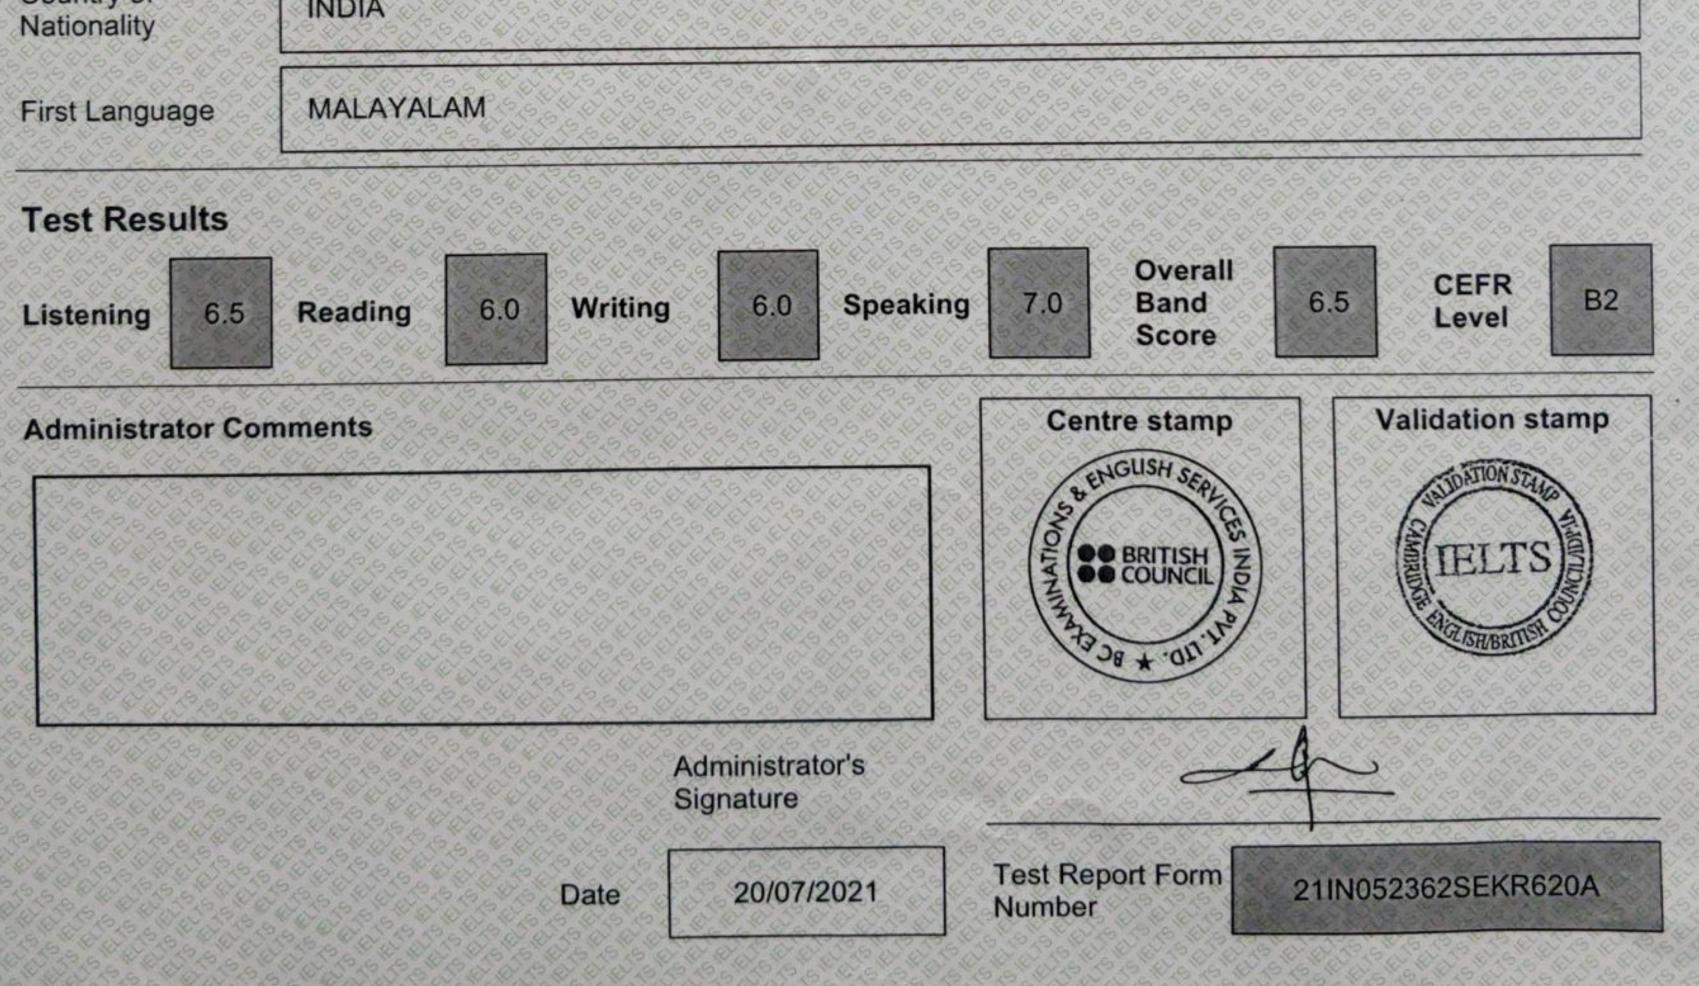

ACADEMIC

NOTE Admission to undergraduate and post graduate courses should be based on the ACADEMIC Reading and Writing Modules. GENERAL TRAINING Reading and Writing Modules are not designed to test the full range of language skills required for academic purposes. It is recommended that the candidate's language ability as indicated in this Test Report Form be re-assessed after two years from the date of the test.

| Centre Number     | IN620                                 | Date | 08/JUL/2021                           | Candidate Number | 052362          | 10/0 |
|-------------------|---------------------------------------|------|---------------------------------------|------------------|-----------------|------|
| 0 0 0 0 0 0 0 0 0 | 1 1 1 1 1 1 1 1 1 1 1 1 1 1 1 1 1 1 1 |      | 1 1 1 1 1 1 1 1 1 1 1 1 1 1 1 1 1 1 1 |                  | RELY EN REST VA | 3    |

# **Candidate Details**

| Family Name                 | SEKHAR     |             |             |                   |
|-----------------------------|------------|-------------|-------------|-------------------|
| First Name                  | RAHUL      |             |             |                   |
| Candidate ID                | U7316229   |             |             |                   |
| Date of Birth               | 01/12/1999 | Sex (M/F) M | Scheme Code | Private Candidate |
| Country or Region of Origin |            |             |             |                   |
| Country of                  |            |             |             |                   |