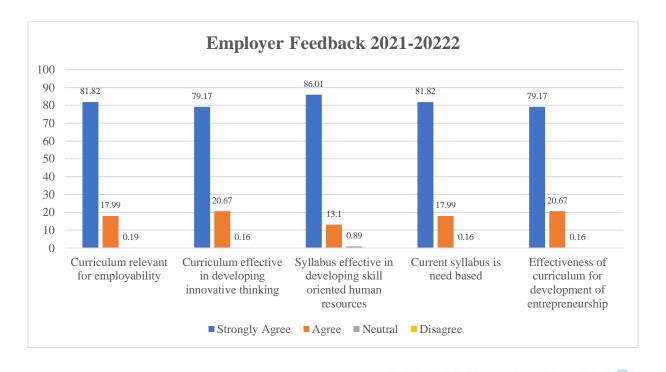

## **Analysis Report**

Total No. of Respondents: 46

| Particulars                                                     | Strongly<br>Agree | Agree | Neutral | Disagree |
|-----------------------------------------------------------------|-------------------|-------|---------|----------|
| Curriculum relevant for employability                           | 81.82             | 17.99 | 0.19    | 0.00     |
| Curriculum effective in developing innovative thinking          | 79.17             | 20.67 | 0.16    | 0.00     |
| Syllabus effective in developing skill oriented human resources | 86.01             | 13.10 | 0.89    | 0.00     |
| Current syllabus is need based                                  | 81.82             | 17.99 | 0.16    | 0.00     |
| Effectiveness of curriculum for development of entrepreneurship | 79.17             | 20.67 | 0.16    | 0.00     |