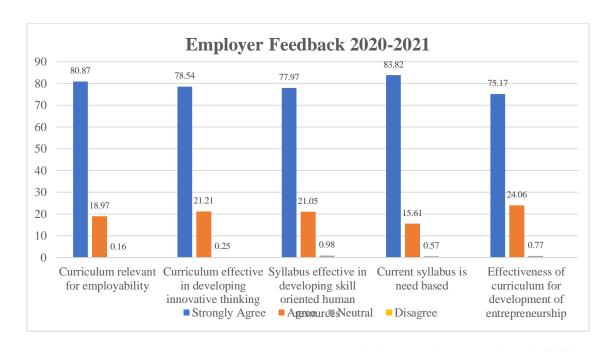

## **Employer Feedback on Curriculum 2020-2021**

## **Analysis Report**

Total No. of Respondents: 32

| Particulars                                                     | Strongly<br>Agree | Agree | Neutral | Disagree |
|-----------------------------------------------------------------|-------------------|-------|---------|----------|
| Curriculum relevant for employability                           | 80.87             | 18.97 | 0.16    | 0.00     |
| Curriculum effective in developing innovative thinking          | 78.54             | 21.21 | 0.25    | 0.00     |
| Syllabus effective in developing skill oriented human resources | 77.97             | 21.05 | 0.98    | 0.00     |
| Current syllabus is need based                                  | 83.82             | 15.61 | 0.57    | 0.00     |
| Effectiveness of curriculum for development of entrepreneurship | 75.17             | 24.06 | 0.77    | 0.00     |