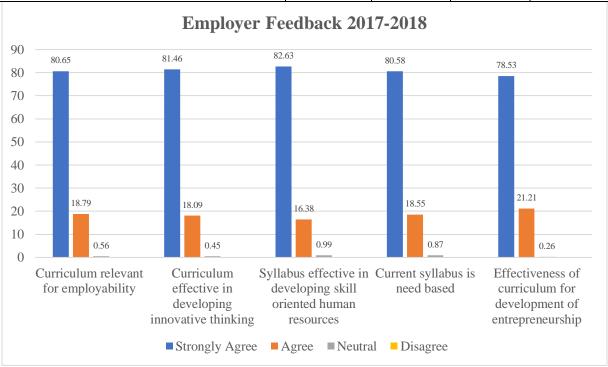

## **Employer Feedback on Curriculum 2017-2018**

## **Analysis Report**

Total No. of Respondents: 28

| Particulars                                                     | Strongly<br>Agree | Agree | Neutral | Disagree |
|-----------------------------------------------------------------|-------------------|-------|---------|----------|
| Curriculum relevant for employability                           | 80.65             | 18.79 | 0.56    | 0.00     |
| Curriculum effective in developing innovative thinking          | 81.46             | 18.09 | 0.45    | 0.00     |
| Syllabus effective in developing skill oriented human resources | 82.63             | 16.38 | 0.99    | 0.00     |
| Current syllabus is need based                                  | 80.58             | 18.55 | 0.87    | 0.00     |
| Effectiveness of curriculum for development of entrepreneurship | 78.53             | 21.21 | 0.26    | 0.00     |