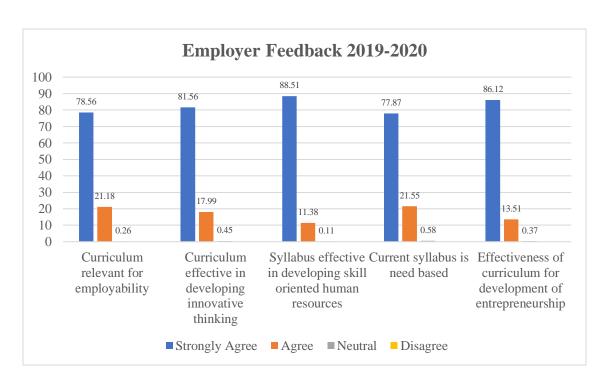

## **Employer Feedback on Curriculum 2019-2020**

## **Analysis Report**

Total No. of Respondents: 38

| Particulars                                                     | Strongly<br>Agree | Agree | Neutral | Disagree |
|-----------------------------------------------------------------|-------------------|-------|---------|----------|
| Curriculum relevant for employability                           | 78.56             | 21.18 | 0.26    | 0.00     |
| Curriculum effective in developing innovative thinking          | 81.56             | 17.99 | 0.45    | 0.00     |
| Syllabus effective in developing skill oriented human resources | 88.51             | 11.38 | 0.11    | 0.00     |
| Current syllabus is need based                                  | 77.87             | 21.55 | 0.58    | 0.00     |
| Effectiveness of curriculum for development of entrepreneurship | 86.12             | 13.51 | 0.37    | 0.00     |