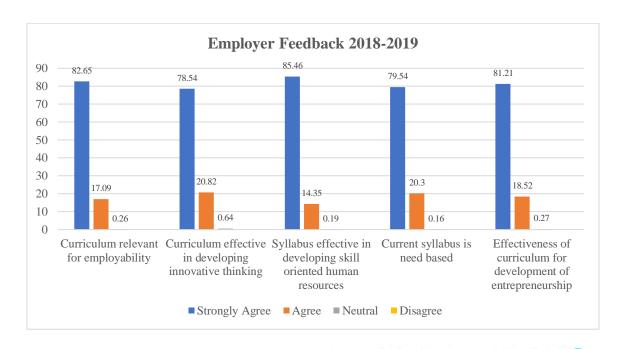

## **Analysis Report**

Total No. of Respondents: 42

| Particulars                                                     | Strongly<br>Agree | Agree | Neutral | Disagree |
|-----------------------------------------------------------------|-------------------|-------|---------|----------|
| Curriculum relevant for employability                           | 82.65             | 17.09 | 0.26    | 0.00     |
| Curriculum effective in developing innovative thinking          | 78.54             | 20.82 | 0.64    | 0.00     |
| Syllabus effective in developing skill oriented human resources | 85.46             | 14.35 | 0.19    | 0.00     |
| Current syllabus is need based                                  | 79.54             | 20.30 | 0.16    | 0.00     |
| Effectiveness of curriculum for development of entrepreneurship | 81.21             | 18.52 | 0.27    | 0.00     |