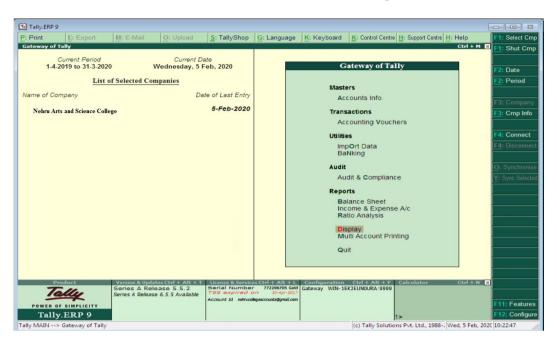

### 6.2.3.5. Tally Home Page

6.2.3.6. Tally Accounts Info

Nehru Arts and Science College (Autonomous)
Nehru Gardens, Thirumalayampalayam,
Coimbatore - 641 105.