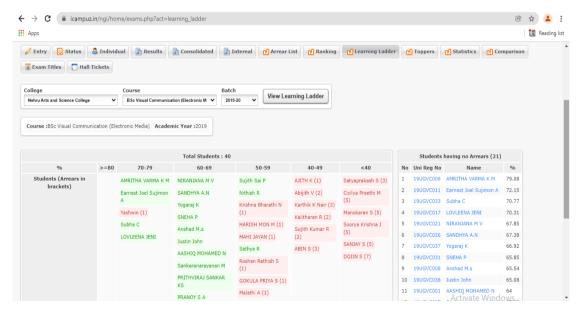

### 6.2.3.19. Internal/Semester Exam – entry

6.2.3.20. Learning Ladder

(An Autonomous Institution Affiliated to Bharathiar University) Nehru Gardens, Thirumalayampalayam, Coimbatore - 641 105, Tamil Nadu. www.nehrucolleges.net