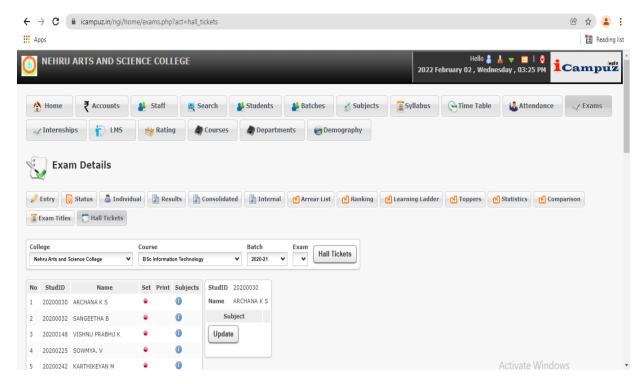

### 6.2.3.21. Exam Hall Ticket

**6.2.3.22.** Internship

(An Autonomous Institution Affiliated to Bharathiar University) Nehru Gardens, Thirumalayampalayam, Coimbatore - 641 105, Tamil Nadu. www.nehrucolleges.net