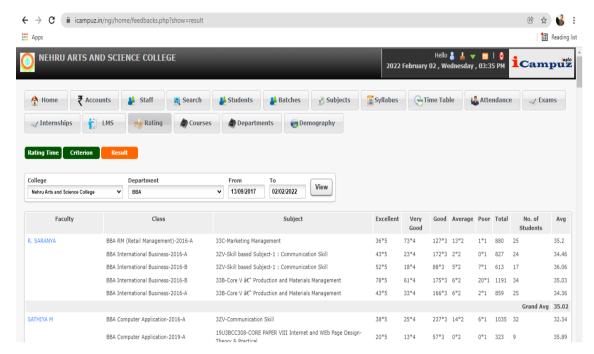

## 6.2.3.25. Online Feedback of Faculties by Students

6.2.3.26. Courses Offered

(An Autonomous Institution Affiliated to Bharathiar University) Nehru Gardens, Thirumalayampalayam, Coimbatore - 641 105, Tamil Nadu. www.nehrucolleges.net