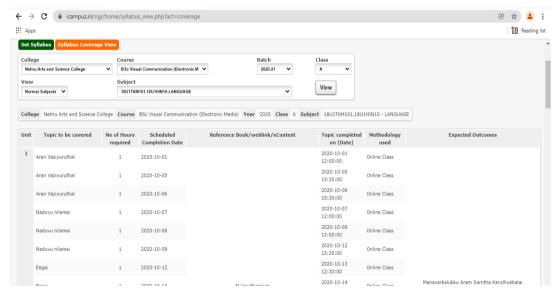

### 6.2.3.11. Syllabus Coverage View

6.2.3.12. Syllabus Coverage View - 2

(An Autonomous Institution Affiliated to Bharathiar University) Nehru Gardens, Thirumalayampalayam, Coimbatore - 641 105, Tamil Nadu. www.nehrucolleges.net