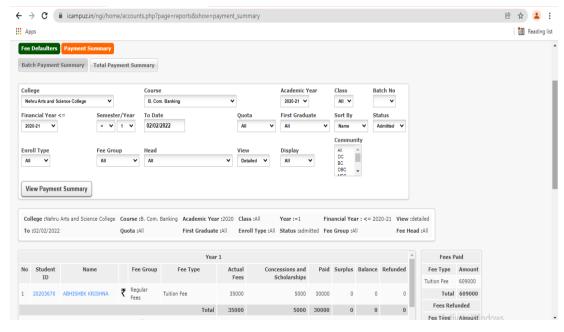

#### 6.2.3.29. Accounts – Fee Defaulters

6.2.3.30. Accounts – Fee Payment Summary