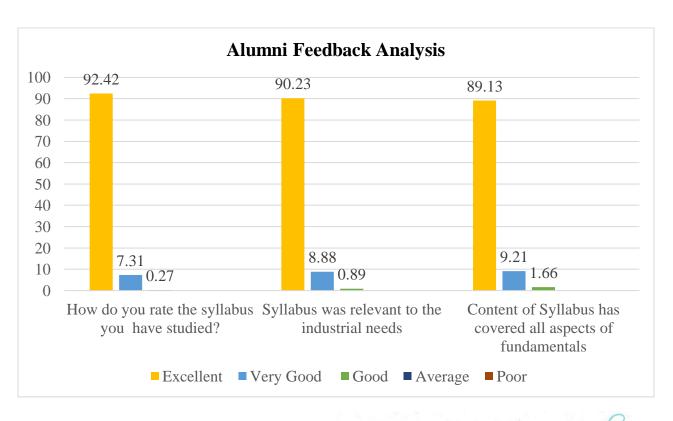

## **ALUMNI FEEDBACK ON CURRICULUM 2020-2021**

## **Analysis Report**

Total No. of Respondents: 231

| Particulars                             | Excellent | Very<br>Good | Good | Average | Poor |
|-----------------------------------------|-----------|--------------|------|---------|------|
| How do you rate the syllabus you have   |           |              |      |         |      |
| studied?                                | 91.58     | 8.14         | 0.28 | 0.00    | 0.00 |
| Syllabus was relevant to the industrial |           |              |      |         |      |
| needs                                   | 93.54     | 5.98         | 0.48 | 0.00    | 0.00 |
| Content of Syllabus has covered all     |           |              |      |         |      |
| aspects of fundamentals                 | 89.48     | 9.79         | 0.73 | 0.00    | 0.00 |