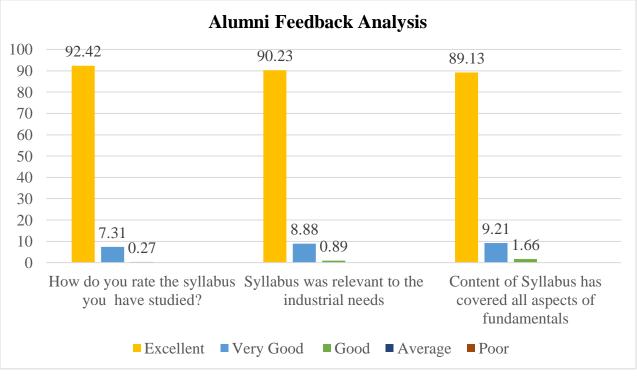

## **ALUMNI FEEDBACK ON CURRICULUM 2019-2020**

## **Analysis Report**

Total No. of Respondents: 565

| Particulars                                                 | Excellent | Very<br>Good | Good | Average | Poor |
|-------------------------------------------------------------|-----------|--------------|------|---------|------|
| How do you rate the syllabus you have studied?              | 93.57     | 5.90         | 0.53 | 0.00    | 0.00 |
| Syllabus was relevant to the industrial                     |           |              |      |         |      |
| needs                                                       | 89.88     | 9.25         | 0.87 | 0.00    | 0.00 |
| Content of Syllabus has covered all aspects of fundamentals | 91.54     | 7.87         | 0.59 | 0.00    | 0.00 |