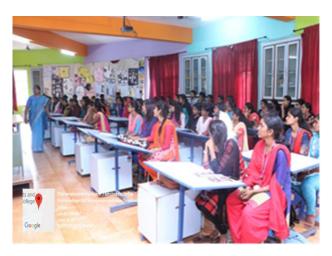

# Report- Invited Talk on "Cash to Cashless Economy"

Invited Talk on "Cash to cashless Economy" was arranged on 10<sup>th</sup> September 2018 at Nehru Arts and Science College, Coimbatore. The Chief guest Dr. A. Tamilarasu, Associate Professor in Cooperative Accounting Department of Cooperatives (ICDS), Ambo University, Ethiopia spoke on cashless with NEFT and RTGS. Demonetization was the basis for the digital economy. Dr. Vennila Gopal, Head of the Department of Commerce welcome the gathering around 100 students and 10 faculty members of the department were present in the function.