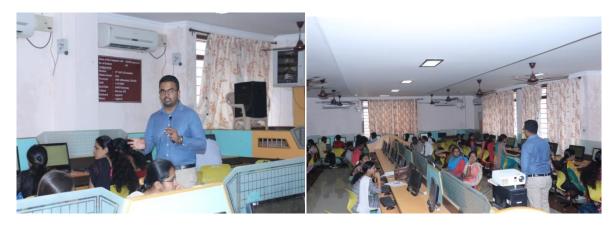

# Report- Invited Talk on "Cash to Cashless Economy"

Invited Talk on "Cash to cashless Economy" was arranged on 10<sup>th</sup> September 2018 at Nehru Arts and Science College, Coimbatore. The Chief guest Dr. A. Tamilarasu, Associate Professor in Cooperative Accounting Department of Cooperatives (ICDS), Ambo University, Ethiopia spoke on cashless with NEFT and RTGS. Demonetization was the basis for the digital economy. Dr. Vennila Gopal, Head of the Department of Commerce welcome the gathering around 100 students and 10 faculty members of the department were present in the function.