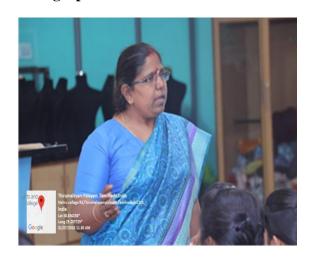

# Report- Invited Talk on "Cash to Cashless Economy"

Invited Talk on "Cash to cashless Economy" was arranged on 10<sup>th</sup> September 2018 at Nehru Arts and Science College, Coimbatore. The Chief guest Dr. A. Tamilarasu, Associate Professor in Cooperative Accounting Department of Cooperatives (ICDS), Ambo University, Ethiopia spoke on cashless with NEFT and RTGS. Demonetization was the basis for the digital economy. Dr. Vennila Gopal, Head of the Department of Commerce welcome the gathering around 100 students and 10 faculty members of the department were present in the function.