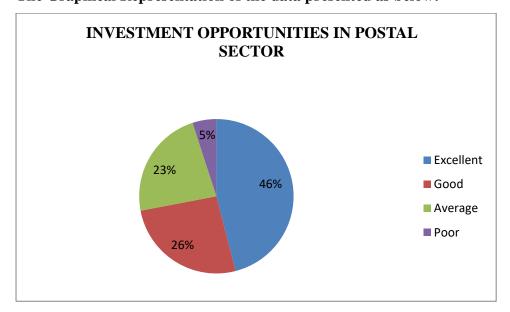

| Excellent | Good | Average | Poor |
|------------------|-----------------------------------------|-----------|------|---------|------|
| 2018-            | Event Usefulness                        | 54        | 21   | 24      | 10   |
| 2019             | Time Management                         | 36        | 19   | 36      | 0    |
|                  | The Relevance of the event to my course | 54        | 21   | 24      | 10   |
|                  | Appropriate venue                       | 36        | 19   | 36      | 3    |
|                  | Resource persons                        | 40        | 50   | 21      |      |
|                  | How would you rate the overall Event    | 61        | 33   | 0       | 10   |

### The Graphical Representation of the data presented as below:





HoD 8.2.2019 [Dr.M. Kanagaratinan]

Head, PG & Research Dept. of Commerce



(Autonomous)



(An Autonomous Institution affiliated to Bharathiar University) (Reaccredited with "A" Grade by NAAC, ISO 9001:2015 & 14001:2004 Certified Recognized by UGC with 2(f) &12(B), Under Star College Scheme by DBT, Govt. of India) Nehru Gardens, Thirumalayampalayam, Coimbatore - 641 105, Tamil Nadu.



NEHRU ARTS AND SCIENCE COLLEGE

(An Autonomous Institution affiliated to Bharathiar University)

(Reaccredited with "A" Grade by NAAC, ISO 9001:2015 & 14001:2004 Certified

Recognized by UGC with 2(f) &12(B), Under Star College Scheme by DBT, Govt. of India) Nehru Gardens, Thirumalayampalayam, Coimbatore - 641 105, Tamil Nadu.



## **Department of Commerce Organizes**

**Guest Lecture** 

on

## **Inv