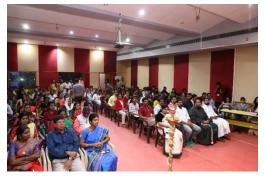

# Report- Invited Talk on "Cash to Cashless Economy"

Invited Talk on "Cash to cashless Economy" was arranged on 10<sup>th</sup> September 2018 at Nehru Arts and Science College, Coimbatore. The Chief guest Dr. A. Tamilarasu, Associate Professor in Cooperative Accounting Department of Cooperatives (ICDS), Ambo University, Ethiopia spoke on cashless with NEFT and RTGS. Demonetization was the basis for the digital economy. Dr. Vennila Gopal, Head of the Department of Commerce welcome the gathering around 100 students and 10 faculty members of the department were present in the function.