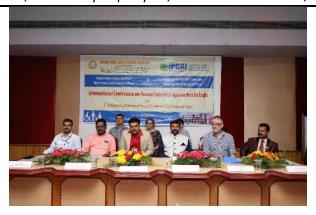

# Report- Invited Talk on "Cash to Cashless Economy"

Invited Talk on "Cash to cashless Economy" was arranged on 10<sup>th</sup> September 2018 at Nehru Arts and Science College, Coimbatore. The Chief guest Dr. A. Tamilarasu, Associate Professor in Cooperative Accounting Department of Cooperatives (ICDS), Ambo University, Ethiopia spoke on cashless with NEFT and RTGS. Demonetization was the basis for the digital economy. Dr. Vennila Gopal, Head of the Department of Commerce welcome the gathering around 100 students and 10 faculty members of the department were present in the function.