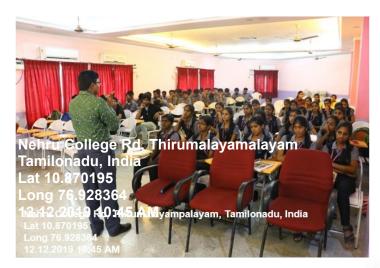

# Report- Invited Talk on "Cash to Cashless Economy"

Invited Talk on "Cash to cashless Economy" was arranged on 10<sup>th</sup> September 2018 at Nehru Arts and Science College, Coimbatore. The Chief guest Dr. A. Tamilarasu, Associate Professor in Cooperative Accounting Department of Cooperatives (ICDS), Ambo University, Ethiopia spoke on cashless with NEFT and RTGS. Demonetization was the basis for the digital economy. Dr. Vennila Gopal, Head of the Department of Commerce welcome the gathering around 100 students and 10 faculty members of the department were present in the function.