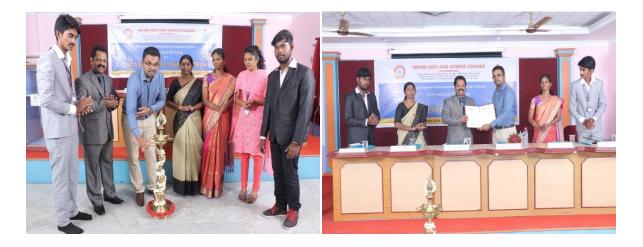

# Report- Invited Talk on "Cash to Cashless Economy"

Invited Talk on "Cash to cashless Economy" was arranged on 10<sup>th</sup> September 2018 at Nehru Arts and Science College, Coimbatore. The Chief guest Dr. A. Tamilarasu, Associate Professor in Cooperative Accounting Department of Cooperatives (ICDS), Ambo University, Ethiopia spoke on cashless with NEFT and RTGS. Demonetization was the basis for the digital economy. Dr. Vennila Gopal, Head of the Department of Commerce welcome the gathering around 100 students and 10 faculty members of the department were present in the function.