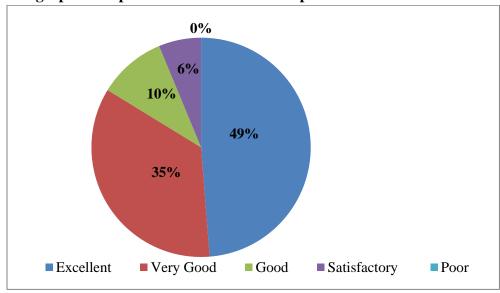

ANALYSIS REPORT

#### **Feedback from Students:**

| Academic Year | Batch                    | No of Students |
|---------------|--------------------------|----------------|
| 2018-2019     | 2017 –M. Sc. Second Year | 18             |

# **Analysis of Feedback:**

| S.No | Parameter         | Ex    | VG | G  | S    | P |
|------|-------------------|-------|----|----|------|---|
| 1    | Topic Coverage    | 44    | 36 | 12 | 8    | 0 |
| 2    | Knowledge Sharing | 52    | 43 | 2  | 3    | 0 |
| 3    | Presentation      | 33    | 37 | 17 | 13   | 0 |
| 4    | Clarifying Doubts | 66    | 24 | 9  | 1    | 0 |
|      | Overall Rating    | 48.75 | 35 | 10 | 6.25 | 0 |

Ex - Excellent VG - Very Good G-Good S-Satisfactory P - Poor

# The graphical representation of the data is presented below:





1/9/2018 1/9/2018

DOF THE DEPARTMENT DEpartment of Computer Science Nehru Arts and Science College, Coimbatore - 641 105.



(An Autonomous Institution affiliated to Bharathiar University) (Reaccredited with "A" Grade by NAAC, ISO 9001:2015& 14001:2004 Certified Recognized by UGC with 2(f) &12(B), Under Star College Scheme by DBT, Govt. of India) Nehru Gardens, Thirumalayampalayam, Coimbatore - 641 105, Tamil Nadu.







(An Autonomous Institution affiliated to Bharathiar University) (Reaccredited with "A" Grade by NAAC, ISO 9001:2015& 14001:2004 Certified Recognized by UGC with 2(f) &12(B), Under Star College Scheme by DBT, Govt. of India) Nehru Gardens, Thirumalayampalayam, Coimbatore - 641 105, Tamil Nadu.



Date: 18/07/2018

#### Report on One Day State Level Seminar on "Softwar