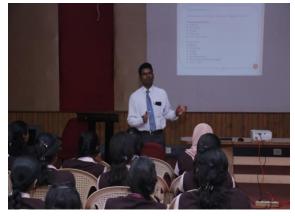

# Report- Invited Talk on "Cash to Cashless Economy"

Invited Talk on "Cash to cashless Economy" was arranged on 10<sup>th</sup> September 2018 at Nehru Arts and Science College, Coimbatore. The Chief guest Dr. A. Tamilarasu, Associate Professor in Cooperative Accounting Department of Cooperatives (ICDS), Ambo University, Ethiopia spoke on cashless with NEFT and RTGS. Demonetization was the basis for the digital economy. Dr. Vennila Gopal, Head of the Department of Commerce welcome the gathering around 100 students and 10 faculty members of the department were present in the function.