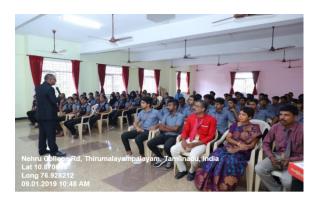

# Report- Invited Talk on "Cash to Cashless Economy"

Invited Talk on "Cash to cashless Economy" was arranged on 10<sup>th</sup> September 2018 at Nehru Arts and Science College, Coimbatore. The Chief guest Dr. A. Tamilarasu, Associate Professor in Cooperative Accounting Department of Cooperatives (ICDS), Ambo University, Ethiopia spoke on cashless with NEFT and RTGS. Demonetization was the basis for the digital economy. Dr. Vennila Gopal, Head of the Department of Commerce welcome the gathering around 100 students and 10 faculty members of the department were present in the function.