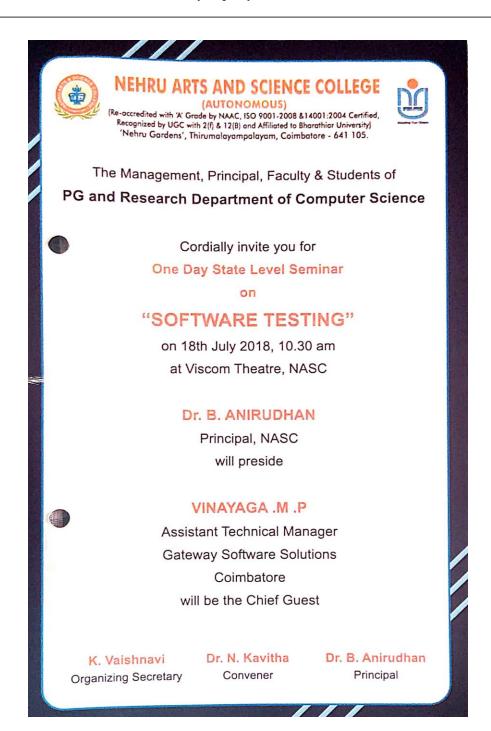

# **Cash to Cashless Economy**

**Resource Person** 

Dr. A. Tamilarasu, Associate Professor in Cooperative Accounting Department of Cooperatives (ICDS),

Ambo University, Ethiopia

Venue: Seminar Hall Date: 10.09.2018

Dr. Vennila Gopal Dr. M. Kanagarathinam Dr. B. Anirudhan

Organizing Secretary Convenor / Dean Principal

(An Autonomous Institution affiliated to Bharathiar University)
(Reaccredited with "A" Grade by NAAC, ISO 9001:2015 & 14001:2004 Certified
Recognized by UGC with 2(f) &12(B), Under Star College Scheme by DBT, Govt. of India)
Nehru Gardens, Thirumalayampalayam, Coimbatore - 641 105, Tamil Nadu.