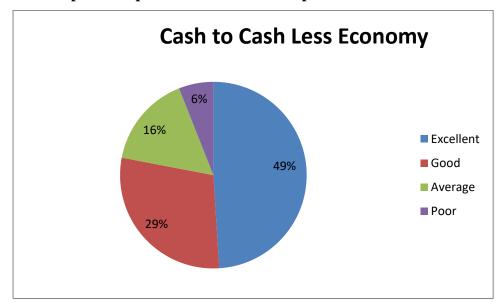

# Report- Invited Talk on "Cash to Cashless Economy"

Invited Talk on "Cash to cashless Economy" was arranged on 10<sup>th</sup> September 2018 at Nehru Arts and Science College, Coimbatore. The Chief guest Dr. A. Tamilarasu, Associate Professor in Cooperative Accounting Department of Cooperatives (ICDS), Ambo University, Ethiopia spoke on cashless with NEFT and RTGS. Demonetization was the basis for the digital economy. Dr. Vennila Gopal, Head of the Department of Commerce welcome the gathering around 100 students and 10 faculty members of the department were present in the function.