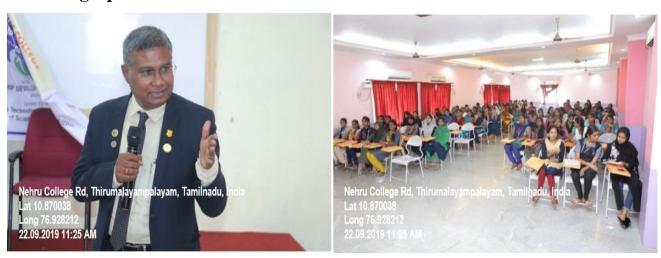

# Report- Invited Talk on "Cash to Cashless Economy"

Invited Talk on "Cash to cashless Economy" was arranged on 10<sup>th</sup> September 2018 at Nehru Arts and Science College, Coimbatore. The Chief guest Dr. A. Tamilarasu, Associate Professor in Cooperative Accounting Department of Cooperatives (ICDS), Ambo University, Ethiopia spoke on cashless with NEFT and RTGS. Demonetization was the basis for the digital economy. Dr. Vennila Gopal, Head of the Department of Commerce welcome the gathering around 100 students and 10 faculty members of the department were present in the function.