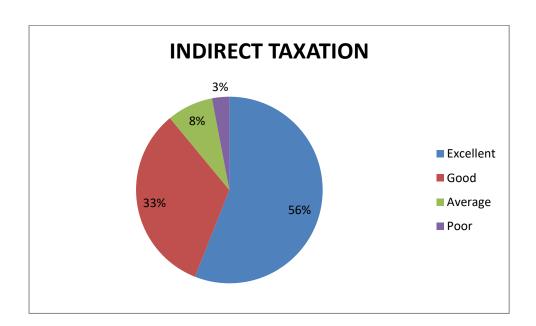

r |
|----------|-----------------------------------------|-----------|------|---------|------|
| Year     |                                         |           |      |         |      |
|          | Event Usefulness                        | 12        | 15   | 3       |      |
| 2018-    | Time Management                         | 17        | 8    | 5       |      |
| 2019     | The Relevance of the event to my course | 23        | 5    | 2       |      |
|          | Appropriate venue                       | 11        | 5    | 6       | 8    |
|          | Resource person                         | 14        | 13   | 3       |      |
|          | How would you rate the overall Event    | 12        | 18   |         |      |

#### The Graphical Representation of the data presented as below:



Coimbatore 641 105

Dr. M. Kanagaratuinan

Dr. M. KANAGARATHINAM Head, PG & Research Dept. of Commerce





(Autonomous)

(Reaccredited With "A" Grade by NAAC, ISO 9001: 2008 & 14001: 2004 Certified Recognized by UGC with 2(f) & 12(B) and Affiliated to Bharathiar University)

### **Department of Costume Design and Fashion**







(Autonomous)

(Reaccredited With "A" Grade by NAAC, ISO 9001: 2008 & 14001: 2004 Certified Recognized by UGC with 2(f) & 12(B) and Affiliated to Bharathiar University)

Recognized by UGC with 2(f) & 12(B) and Affiliated to Bharathiar University)

Name of Department/Centre/Club : Costume Design and Fashion

Name of Activity : Invited Talk

Title of Programme : "Innovation on Fibers"

Place / Venue : CDF Lab

Date : 31.07.2018

Name of Resource Person with : Dr.