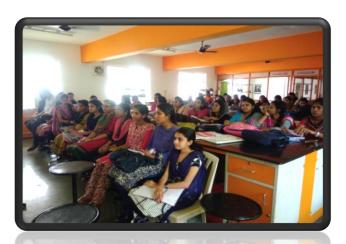

# Report- Invited Talk on "Cash to Cashless Economy"

Invited Talk on "Cash to cashless Economy" was arranged on 10<sup>th</sup> September 2018 at Nehru Arts and Science College, Coimbatore. The Chief guest Dr. A. Tamilarasu, Associate Professor in Cooperative Accounting Department of Cooperatives (ICDS), Ambo University, Ethiopia spoke on cashless with NEFT and RTGS. Demonetization was the basis for the digital economy. Dr. Vennila Gopal, Head of the Department of Commerce welcome the gathering around 100 students and 10 faculty members of the department were present in the function.