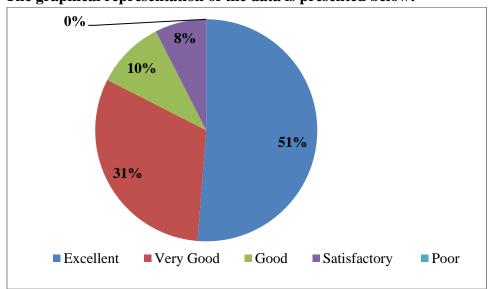

-------|--------------------------|----------------|
| 2018-2019     | 2015 – B.Sc. Second Year | 120            |

#### **Analysis of Feedback:**

| S.No                | Parameter         | Ex    | VG    | G  | S   | P |
|---------------------|-------------------|-------|-------|----|-----|---|
| 1                   | Topic Coverage    | 50    | 30    | 10 | 10  | 0 |
| 2                   | Knowledge Sharing | 60    | 30    | 5  | 5   | 0 |
| 3                   | Presentation      | 40    | 30    | 20 | 10  | 0 |
| 4 Clarifying Doubts |                   | 55    | 35    | 5  | 5   | 0 |
| Overall Rating      |                   | 51.25 | 31.25 | 10 | 7.5 | 0 |

Ex -Excellent VG -Very Good G-Good S-Satisfactory P -Poor

#### The graphical representation of the data is presented below:



20/2/2018 Dr. 4. HONITAN

HEAD OF THE DEPARTMENT Department of Computer Science Nehru Arts and Science College, Coimbatore - 641 105.





(Autonomous)



(An Autonomous Institution affiliated to Bharathiar University)
(Reaccredited with "A" Grade by NAAC, ISO 9001:2015 & 14001:2004 Certified
Recognized by UGC with 2(f) &12(B), Under Star College Scheme by DBT, Govt. of India)
Nehru Gardens, Thirumalayampalayam, Coimbatore - 641 105, Tamil Nadu.



#### NEHRU ARTS AND SCIENCE COLLEGE

(An Autonomous Institution affiliated to Bharathiar University)
(Reaccredited with "A" Grade by NAAC, ISO 9001:2015 & 14001:2004 Certified
Recognized by UGC with 2(f) &12(B), Under Star College Scheme by DBT, Govt. of India)
Nehru Gardens, Thirumalayampalayam, Coimbatore - 641 105, Tamil Nadu.



## **Depar