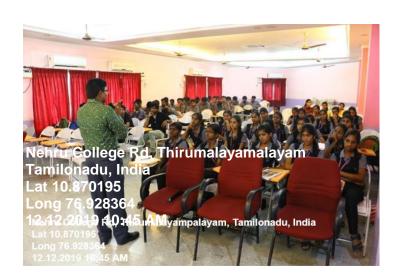

# Report- Invited Talk on "Cash to Cashless Economy"

Invited Talk on "Cash to cashless Economy" was arranged on 10<sup>th</sup> September 2018 at Nehru Arts and Science College, Coimbatore. The Chief guest Dr. A. Tamilarasu, Associate Professor in Cooperative Accounting Department of Cooperatives (ICDS), Ambo University, Ethiopia spoke on cashless with NEFT and RTGS. Demonetization was the basis for the digital economy. Dr. Vennila Gopal, Head of the Department of Commerce welcome the gathering around 100 students and 10 faculty members of the department were present in the function.