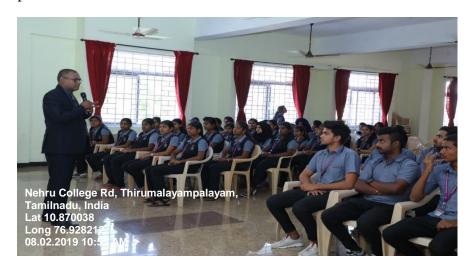

# Report- Invited Talk on "Cash to Cashless Economy"

Invited Talk on "Cash to cashless Economy" was arranged on 10<sup>th</sup> September 2018 at Nehru Arts and Science College, Coimbatore. The Chief guest Dr. A. Tamilarasu, Associate Professor in Cooperative Accounting Department of Cooperatives (ICDS), Ambo University, Ethiopia spoke on cashless with NEFT and RTGS. Demonetization was the basis for the digital economy. Dr. Vennila Gopal, Head of the Department of Commerce welcome the gathering around 100 students and 10 faculty members of the department were present in the function.