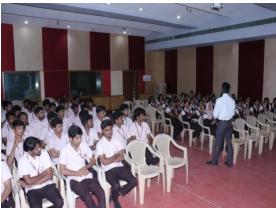

# Report- Invited Talk on "Cash to Cashless Economy"

Invited Talk on "Cash to cashless Economy" was arranged on 10<sup>th</sup> September 2018 at Nehru Arts and Science College, Coimbatore. The Chief guest Dr. A. Tamilarasu, Associate Professor in Cooperative Accounting Department of Cooperatives (ICDS), Ambo University, Ethiopia spoke on cashless with NEFT and RTGS. Demonetization was the basis for the digital economy. Dr. Vennila Gopal, Head of the Department of Commerce welcome the gathering around 100 students and 10 faculty members of the department were present in the function.