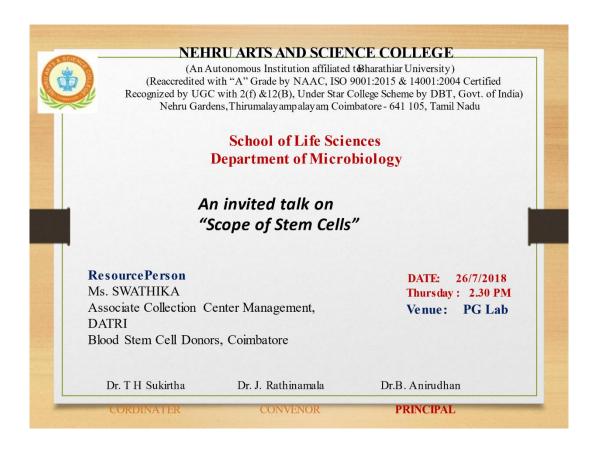

# Report- Invited Talk on "Cash to Cashless Economy"

Invited Talk on "Cash to cashless Economy" was arranged on 10<sup>th</sup> September 2018 at Nehru Arts and Science College, Coimbatore. The Chief guest Dr. A. Tamilarasu, Associate Professor in Cooperative Accounting Department of Cooperatives (ICDS), Ambo University, Ethiopia spoke on cashless with NEFT and RTGS. Demonetization was the basis for the digital economy. Dr. Vennila Gopal, Head of the Department of Commerce welcome the gathering around 100 students and 10 faculty members of the department were present in the function.