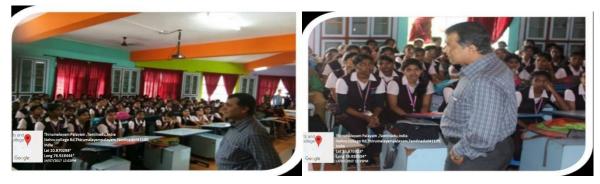

### Write-up about the Event

The Department of Costume Design and Fashion has organized an Invited Talk on "Current Innovations in Textile Industry and Carrier Opportunities", on 14.07.2017. Mr. Biswaranjan Ghosh, Associate Professor, sardar Vallabhai Patel International School of Textiles and Management, Coimbatore, served as the Resource Person. He gave a clear view about the Technical Textiles, their demand and enlightened on Carrier Opportunities of Fashion Design Students.

### hotograph of the Event :

Mr. Biswaranjan Ghosh in his Deliberation

S. JAYAPRIYA, M.Sc., M.Phil., Head of the Department Department of Costume Design and Fashion Nehru Arts and Science College T.M. Palayam Coimbatore - 641 105