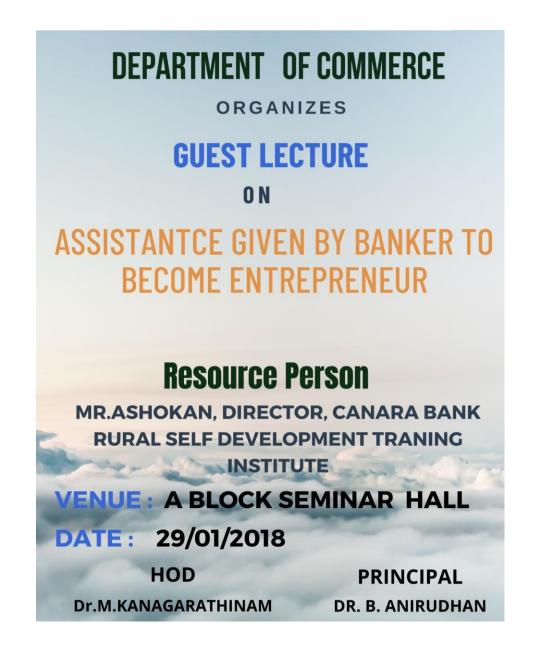

esentation methods were         | 33  | 7   | 5  | 4  | 1  |
|                  | The activities were                   | 36  | 6   | 4  | 2  | 2  |
|                  | Rate the overall                      | 81% | 10% | 5% | 3% | 1% |

### Ex- Excellent, VG - Very Good, G - Good, S - Satisfactory, P - Poor



#### The Graphical representation of the data is presented below:



HoD

P. K. MANOJ KUMAR Head,Dept. of Information Technology, Nehru Arts and Science College, Colmbatore- 841 105.



(An Autonomous Institution affiliated to Bharathiar University) (Reaccredited with "A" Grade by NAAC, ISO 9001:2015& 14001:2004 Certified Recognized by UGC with 2(f) &12(B), Under Star College Scheme by DBT, Govt. of India) Nehru Gardens, Thirumalayampalayam, Coimbatore - 641 105, Tamil Nadu.











NEHRU ARTS AND SCIENCE COLLEGE (An Autonomous Institution affiliated to Bharathiar University) (Reaccredited with "A" Grade by NAAC, ISO 9001:2015 & 14001:2004 Certified Recognized by UGC with 2(f) &12(B), Under Star College Scheme by DBT, Govt. of India) Nehru Gardens, Thirumalayampalayam, Coimbatore - 641 105, Tamil Nadu.



#### **DEPARTMENT OF COMMERCE (CA & B.COM PA)**

Guest Lecture on 'Assistance given by Banks to become an Entrepreneur'

The Department conducted a Guest Lecture on 'Assistance given by Banks to become an Entrepreneur' for III B.COM CA and III B.COM PA students on 29.01.18. The Resource Person Mr. Ashokan, Director, Canara Bank Rural Self Employment Training Institute, Coimbatore discussed on the various assistance given by banks to entrepreneurs.





A.1 21/1/1