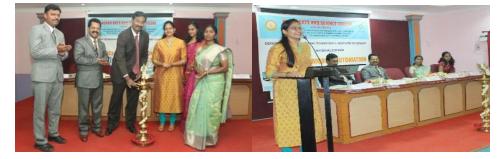

### hotograph of the Event :

Mr. Biswaranjan Ghosh in his Deliberation

S. JAYAPRIYA, M.Sc., M.Phil., Head of the Department Department of Costume Design and Fashion Nehru Arts and Science College T.M. Palayam Coimbatore - 641 105