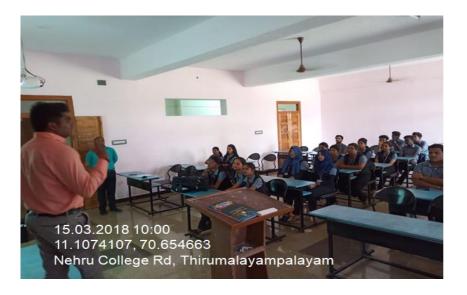

### hotograph of the Event :

Mr. Biswaranjan Ghosh in his Deliberation

S. JAYAPRIYA, M.Sc., M.Phil., Head of the Department Department of Costume Design and Fashion Nehru Arts and Science College T.M. Palayam Coimbatore - 641 105