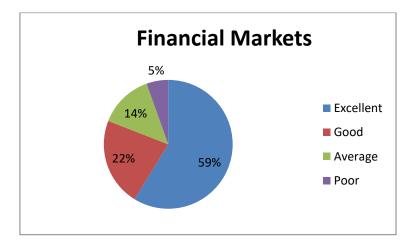

| Average | Poor  |
|----------|-----------------------------------------|-------|-------|---------|-------|
| Year     |                                         |       |       |         |       |
|          | Event Usefulness                        | 51.79 | 19.64 | 16.07   | 10.71 |
|          | Time Management                         | 50.00 | 25.00 | 16.07   | 7.14  |
| 2017-    | The Relevance of the event to my course | 58.93 | 28.57 | 7.14    | 3.57  |
| 2018     | Appropriate venue                       | 50.00 | 25.00 | 16.07   | 7.14  |
|          | Resource person                         | 67.86 | 21.43 | 8.93    | 0.00  |
|          | How would you rate the overall Event    | 67.86 | 10.71 | 16.07   | 3.57  |

### The Graphical representation of the data presented as below:







Head, PG & Research Dept. of Commerce



### (Autonomous)

(STAR Scheme by DBT, Government of India Re-accredited With "A" Grade by NAAC,ISO 9001: 2008 & 14001: 2004 Certified Recognized by UGC with 2(f) & 12(B) and Affiliated to Bharathiar University) Nehru Gardens, Thirumalayampalayam, Coimbatore - 641 105, Tamil Nadu.





SS



#### (Autonomous)

(STAR Scheme by DBT, Government of India Re-accredited With "A" Grade by NAAC,ISO 9001: 2008 & 14001: 2004 Certified Recognized by UGC with 2(f) & 12(B) and Affiliated to Bharathiar University) Nehru Gardens, Thirumalayampalayam, Coimbatore - 641 105, Tamil Nadu.



### NEHRU ARTS AND SCIENCE COLLEGE (AUTONOMOUS)

### DEPARTMENT OF BUSINESS ADMINISTRATION

### Report on Guest lecture on "You Were Born Awesome!" on 31.10.2017

Department