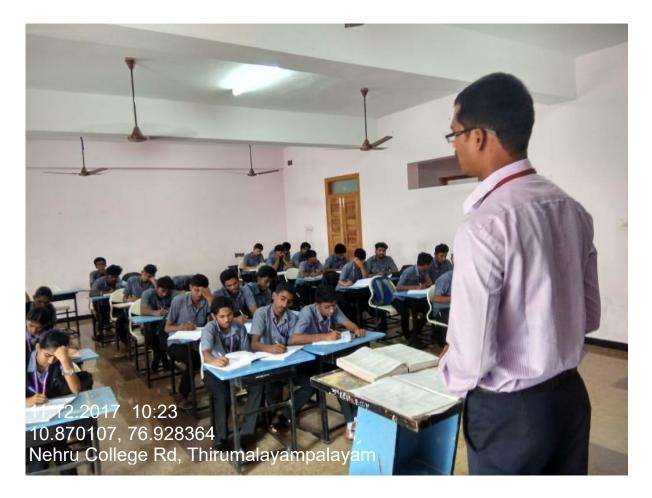

### hotograph of the Event :

Mr. Biswaranjan Ghosh in his Deliberation

S. JAYAPRIYA, M.Sc., M.Phil., Head of the Department Department of Costume Design and Fashion Nehru Arts and Science College T.M. Palayam Coimbatore - 641 105