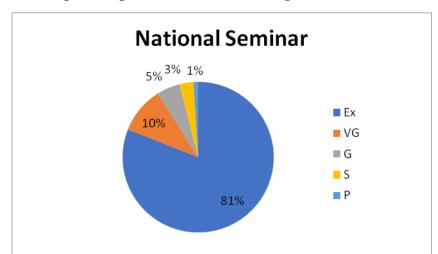

alysis on Feedback**

| Academic<br>Year | Parameters                            | Ex  | VG  | G  | S  | Р  |
|------------------|---------------------------------------|-----|-----|----|----|----|
| 2017 –<br>2018   | The event organization was            | 40  | 7   | 3  | 0  | 0  |
|                  | The overall content was               | 30  | 12  | 4  | 3  | 1  |
|                  | The topic coverage and relevance were | 32  | 10  | 3  | 5  | 0  |
|                  | The presentation methods were         | 33  | 7   | 5  | 4  | 1  |
|                  | The activities were                   | 36  | 6   | 4  | 2  | 2  |
|                  | Rate the overall                      | 81% | 10% | 5% | 3% | 1% |

### Ex- Excellent, VG - Very Good, G - Good, S - Satisfactory, P - Poor



#### The Graphical representation of the data is presented below:



HoD

P. K. MANOJ KUMAR Head,Dept. of Information Technology, Nehru Arts and Science College, Colmbatore- 841 105.



(An Autonomous Institution affiliated to Bharathiar University) (Reaccredited with "A" Grade by NAAC, ISO 9001:2015& 14001:2004 Certified Recognized by UGC with 2(f) &12(B), Under Star College Scheme by DBT, Govt. of India) Nehru Gardens, Thirumalayampalayam, Coimbatore - 641 105, Tamil Nadu.











NEHRU ARTS AND SCIENCE COLLEGE (An Autonomous Institution affiliated to Bharathiar University) (Reaccredited with "A" Grade by NAAC, ISO 9001:2015 & 14001:2004 Certified Recognized by UGC with 2(f) &12(B), Under Star College Scheme by DBT, Govt. of India) Nehru Gardens, Thirumalayampalayam, Coimbatore - 64