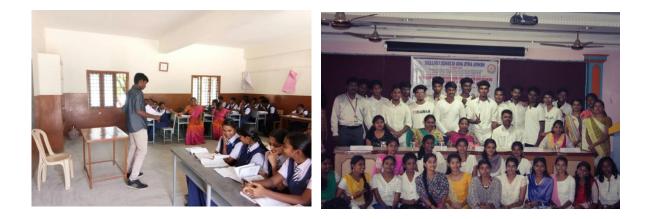

### hotograph of the Event :

Mr. Biswaranjan Ghosh in his Deliberation

S. JAYAPRIYA, M.Sc., M.Phil., Head of the Department Department of Costume Design and Fashion Nehru Arts and Science College T.M. Palayam Coimbatore - 641 105

### Write-up about the Event

The Department of Costume Design and Fashion has organized an Invited Talk on "Current Innovations in Textile Industry and Carrier Opportunities", on 14.07.2017. Mr. Biswaranjan Ghosh, Associate Professor, sardar Vallabhai Patel International School of Textiles and Management, Coimbatore, served as the Resource Person. He gave a clear view about the Technical Textiles, their demand and enlightened on Carrier Opportunities of Fashion Design Students.