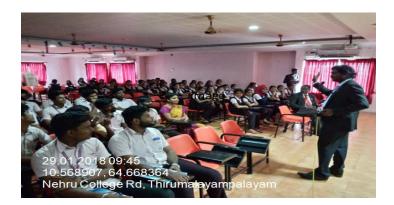

### hotograph of the Event :

Mr. Biswaranjan Ghosh in his Deliberation

S. JAYAPRIYA, M.Sc., M.Phil., Head of the Department Department of Costume Design and Fashion Nehru Arts and Science College T.M. Palayam Coimbatore - 641 105