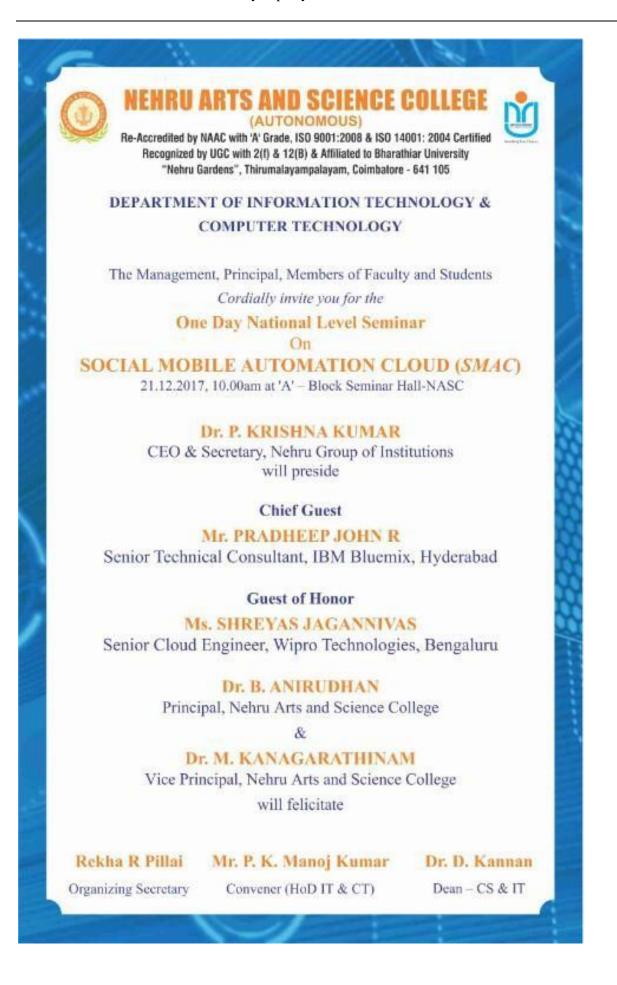

### NEHRU ARTS AND SCIENCE COLLEGE

(Autonomous)

(Reaccredited With "A" Grade by NAAC,ISO 9001: 2008 & 14001: 2004 Certified Recognized by UGC with 2(f) & 12(B) and Affiliated to Bharathiar University) Nehru Gardens, Thirumalayampalayam, Coimbatore - 641 105, Tamil Nadu.