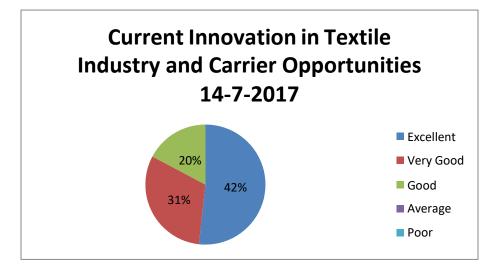

|        |        |     |   |   |
|----------------------|-----------------------------|--------|--------|-----|---|---|
| Academic             | Parameters                  | Ex     | VG     | G   | Α | P |
| Year                 |                             |        |        |     |   |   |
|                      | Content of Workshop         | 42.23% | 30.77% | 20% | - | - |
| 2017-2018            | Rate the Resource Person    | 42.23% | 30.77% | 20% | - | - |
|                      | Overall rating of programme | 42.23% | 30.77% | 20% | - | - |
|                      | Rate the overall            | 42%    | 31%    | 20% |   |   |

Ex - Excellent, VG - Very Good, G - Good, A- Average, P - Poor

The Graphical representation of the data is presented below :





S. JAYAPRIYA,MSc.,M.Phil. ( Head of the Department Department of Costume Design and Fashion Nehru Arts and Science College T.M. Palayam Coimbatore - 641 105



(An Autonomous Institution affiliated to Bharathiar University) (Reaccredited with "A" Grade by NAAC, ISO 9001:2015 & 14001:2004 Certified Recognized by UGC with 2(f) &12(B), Under Star College Scheme by DBT, Govt. of India) Nehru Gardens, Thirumalayampalayam, Coimbatore - 641 105, Tamil Nadu.







(An Autonomous Institution affiliated to Bharathiar University) (Reaccredited with "A" Grade by NAAC, ISO 9001:2015 & 14001:2004 Certified Recognized by UGC with 2(f) &12(B), Under Star College Scheme by DBT, Govt. of India) Nehru Gardens, Thirumalayampalayam, Coimbatore - 641 105, Tamil Nadu.



### **DEPARTMENT OF COMMERCE (PA)**