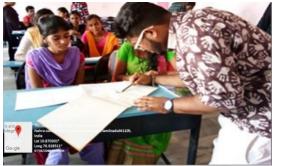

### hotograph of the Event :

Mr. Biswaranjan Ghosh in his Deliberation

S. JAYAPRIYA, M.Sc., M.Phil., Head of the Department Department of Costume Design and Fashion Nehru Arts and Science College T.M. Palayam Coimbatore - 641 105