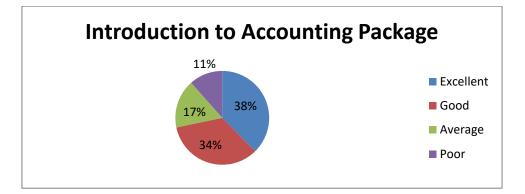

nt | Good  | Average | Poor  |
|------------------|-----------------------------------------|-----------|-------|---------|-------|
|                  | Event Usefulness                        | 45.00     | 41.25 | 13.75   |       |
|                  | Time Management                         | 31.25     | 43.75 | 18.75   | 6.25  |
| 2017-            | The Relevance of the event to my course | 35.00     | 31.25 | 22.50   | 11.25 |
| 2018             | Appropriate venue                       | 40.00     | 21.25 | 18.75   | 20.00 |
|                  | Resource person                         | 45.00     | 41.25 | 13.75   |       |
|                  | How would you rate the overall Event    | 48.75     | 42.50 | 21.25   |       |

The Graphical representation of the data presented as below





ch Dept. of Commerce

Head, PG &