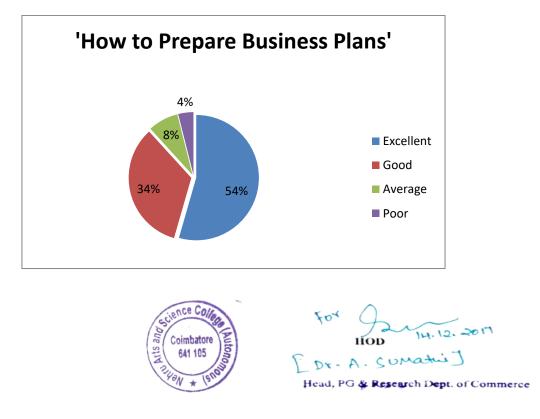

|

#### **ANALYSIS OF FEEDBACK:**

| S.No | Statements Of Feedback                  | Excellent | Good | Average | Poor |
|------|-----------------------------------------|-----------|------|---------|------|
| 1    | Event Usefulness                        | 36%       | 39%  | 24%     | 0%   |
| 2    | Time Management                         | 39%       | 37%  | 23%     | 0%   |
| 3    | The Relevance of the event to my course | 38%       | 40%  | 21%     | 0%   |
| 4    | Appropriate venue                       | 39%       | 40%  | 20%     | 0%   |
| 5    | Resource person                         | 38%       | 39%  | 22%     | 0%   |
| 6    | How would you rate the overall Event    | 38%       | 39%  | 22%     | 0%   |

The Graphical representation of the data presented as below:





(An Autonomous Institution affiliated to Bharathiar University) (Reaccredited with "A" Grade by NAAC, ISO 9001:2015& 14001:2004 Certified Recognized by UGC with 2(f) &12(B), Under Star College Scheme by DBT, Govt. of India) Nehru Gardens, Thirumalayampalayam, Coimbatore - 641 105, Tamil Nadu.





Department of Information Technology and Computer Technology

organize a Extension Activity on Mobile Solution and its usefulness in Every Day Life

**Resource** Person

Mr. K. Devasenapathy Assistant Professor ਲ

Mr. Sam Rohith Student, II B.Sc CT Department of IT and CT Nehru Arts and Science College Coimbatore

Date: 20.07.2017

Venue: St. Ann's Matric. Hr. Sec. School, Coimbatore

Mr. K. Devasenapathy Dr. Manoj Kumar. P. K Dr. Kannan Dr. Anirudhan. B Organizer HoD Dean Principal



(An Au