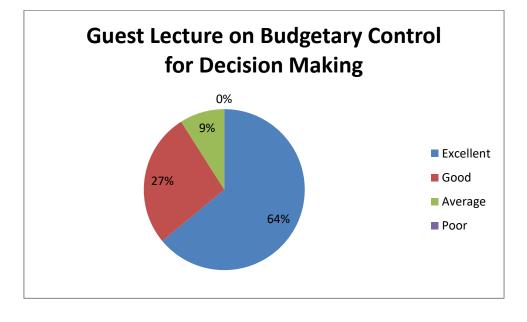

Excellent | Good | Average | Poor  |
|------------------|-----------------------------------------|-----------|------|---------|-------|
|                  | Event Usefulness                        | 76%       | 28%  | 6%      | 0.04% |
|                  | Time Management                         | 50%       | 26%  | 16%     | 0.08% |
| 2017-            | The Relevance of the event to my course | 76%       | 34%  | 8%      | 0.12% |
| 2018             | Appropriate venue                       | 38%       | 24%  | 30%     | 0.28% |
|                  | Knowledge of the Resource person        | 76%       | 22%  | 14%     | 0.06% |
|                  | How would you rate the overall Event    | 66%       | 26%  | 6%      | 0.02% |

The Graphical representation of the data presented as below:





Head, PG & Research Dept. of Commerce



(Autonomous)

(Reaccredited With "A" Grade by NAAC,ISO 9001: 2008 & 14001: 2004 Certified Recognized by UGC with 2(f) & 12(B) and Affiliated to Bharathiar University) Nehru Gardens, Thirumalayampalayam, Coimbatore - 641 105, Tamil Nadu.



### DEPARTMENT OF COSTUME DESIGN AND FASHION

**Event Name** :Guest Lecture on "Pencil Sketching and Practice"

:07.08.2017

Date



(Autonomous)

(Reaccredited With "A" Grade by NAAC,ISO 9001: 2008 & 14001: 2004 Certified Recognized by UGC with 2(f) & 12(B) and Affiliated to Bharathiar University) Nehru Gardens, Thirumalayampalayam, Coimbatore - 641 105, Tamil Nadu.



| Name of School                 | : School of Arts and Creative Sciences              |
|--------------------------------|-------------------