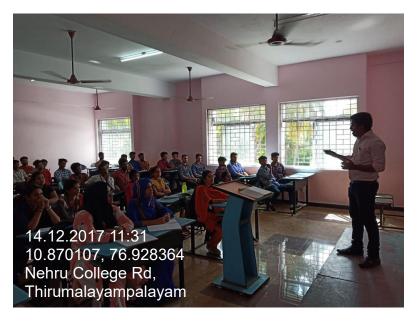

### hotograph of the Event :

Mr. Biswaranjan Ghosh in his Deliberation

S. JAYAPRIYA, M.Sc., M.Phil., Head of the Department Department of Costume Design and Fashion Nehru Arts and Science College T.M. Palayam Coimbatore - 641 105