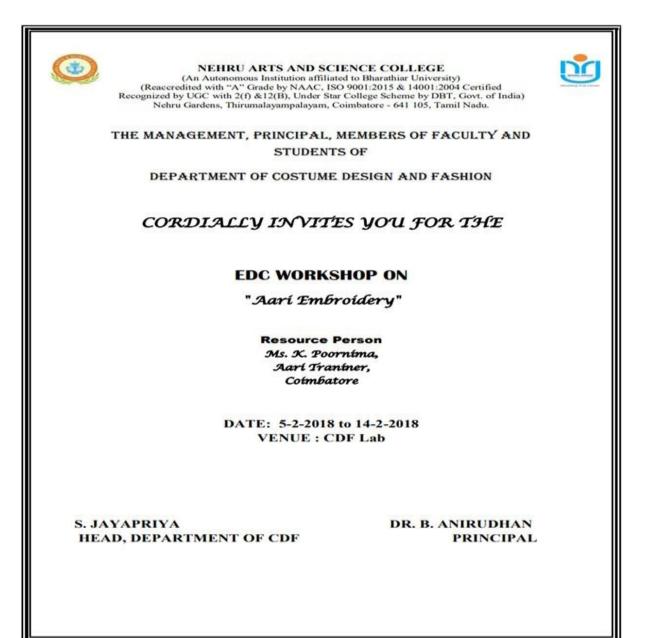

### NEHRU ARTS AND SCIENCE COLLEGE

(Autonomous)

(Reaccredited With "A" Grade by NAAC,ISO 9001: 2008 & 14001: 2004 Certified Recognized by UGC with 2(f) & 12(B) and Affiliated to Bharathiar University) Nehru Gardens, Thirumalayampalayam, Coimbatore - 641 105, Tamil Nadu.