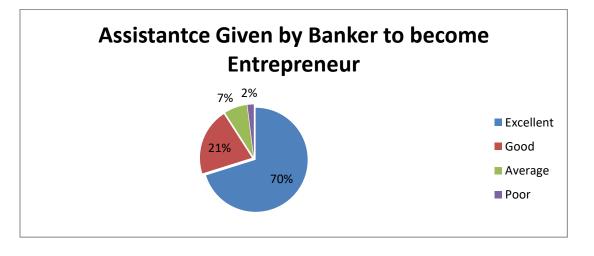

|

#### ANALYSIS OF FEEDBACK:

| S.No | Statements Of Feedback                  | Excellent | Good | Average | Poor |
|------|-----------------------------------------|-----------|------|---------|------|
| 1    | Event Usefulness                        | 70%       | 30%  |         |      |
| 2    | Time Management                         | 50%       | 40%  | 10%     |      |
| 3    | The Relevance of the event to my course | 90%       | 10%  | 0%      |      |
| 4    | Appropriate venue                       | 50%       | 30%  | 10%     | 10%  |
| 5    | Resource person                         | 76%       | 8%   | 16%     |      |
| 6    | How would you rate the overall Event    | 90%       | 8%   | 0%      |      |

The Graphical representation of the data presented as below









(An Autonomous Institution affiliated to Bharathiar University) (Reaccredited with "A" Grade by NAAC, ISO 9001:2015 & 14001:2004 Certified Recognized by UGC with 2(f) &12(B), Under Star College Scheme by DBT, Govt. of India) **Nehru Gardens, Thirumalayampalayam, Coimbatore - 641 105, Tamil Nadu.** 



# <image><image><text><text><text><text><text><text><text><text>

DATE: 14/12/2017

VENUE : B BLOCK SEMINAR HALL

# **Resource Person**

VANANGAMUDI, DIRECTOR(RETD), MSME, CANARA BANK, COIMBATORE

HOD

Dr.M.KANAGARATHINAM

PRINCIPAL DR. B. ANIRUDHAN



(An Autonomous Institution affiliated to Bharathiar University) (Reaccredited with "A" Grade by NAAC, ISO 9001:2015 & 14001:2004 Certified Recognized by UGC with 2(f) &12(B), Under Star College Scheme by DBT, Govt. of India) **Nehru Gar