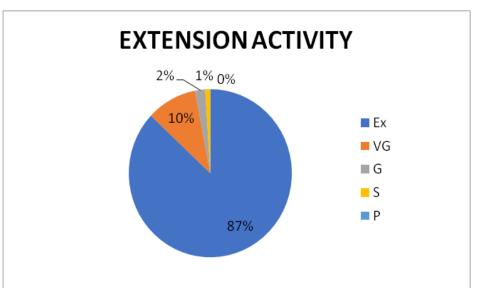

| Ex  | VG  | G  | S  | Р  |
|------------------|---------------------------------------|-----|-----|----|----|----|
| 2017-<br>2018    | The event organization was            | 30  | 3   | 2  | 0  | 0  |
|                  | The overall content was               | 32  | 2   | 1  | 0  | 0  |
|                  | The topic coverage and relevance were | 28  | 5   | 1  | 1  | 0  |
|                  | The presentation methods were         | 26  | 4   | 3  | 2  | 0  |
|                  | The activities were                   | 33  | 2   | 0  | 0  | 0  |
|                  | Rate the overall                      | 87% | 10% | 2% | 1% | 0% |

Ex- Excellent, VG - Very Good, G - Good, S - Satisfactory, P - Poor

The Graphical representation of the data is presented below:





120.3.17

HoD P. K. MANOJ KUMAR Head,Dept. of Information Technology, Hehru Arts and Science College, Coimbatore- 641 105.



(An Autonomous Institution affiliated to Bharathiar University) (Reaccredited with "A" Grade by NAAC, ISO 9001:2015 & 14001:2004 Certified Recognized by UGC with 2(f) &12(B), Under Star College Scheme by DBT, Govt. of India) Nehru Gardens, Thirumalayampalayam, Coimbatore - 641 105, Tamil Nadu.







Reaccredited with "A" Grade by NAAC, ISO 9001:2015 & 14001:2004 Certified Recognized by UGC with 2(f) &12(B), Under Star College Scheme by DBT, Govt. of India



**Department Of Commerce** 

Organizes

# GUEST LECTURE

ON

# INTRODUCTION TO ACCOUNTING PACKAGE

# DATE:11/12/2017 VENUE:B Block

# **Resource Person**

Mr.P.JAYAKUMAR, Auditor, The Auditors Association o