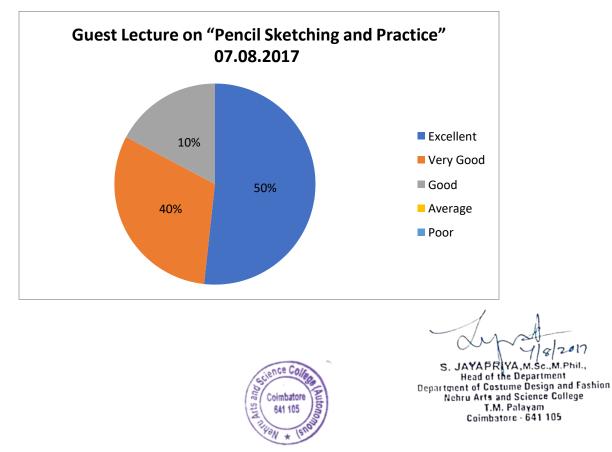

|

| Analysis of Feedback |                                 |     |        |        |   |   |  |
|----------------------|---------------------------------|-----|--------|--------|---|---|--|
| Academic<br>Year     | Parameters                      | Ex  | VG     | G      | Α | Р |  |
|                      | Content of Workshop             | 50% | 39.58% | 10.42% | - | - |  |
| 2017-2018            | <b>Rate the Resource Person</b> | 50% | 39.58% | 10.42% | - | - |  |
|                      | Overall rating of programme     | 50% | 39.58% | 10.42% | - | - |  |
|                      | Rate the overall                | 50% | 40%    | 10%    |   |   |  |

Ex – Excellent, VG – Very Good, G – Good, A- Average, P – Poor

The Graphical representation of the data is presented below :





An Autonomous Institution affiliated to Bharathiar University) (Reaccredited with "A" Grade by NAAC, ISO 9001:2015 & 14001:2004 Certified Recognized by UGC with 2(f) &12(B), Under Star College Scheme by DBT, Govt. of India) Nehru Gardens, Thirumalayampalayam, Coimbatore - 641 105, Tamil Nadu.



# **DEPARTMENT OF COMMERCE**

# ORGANIZES

# **GUEST LECTURE**

# 0 N

# **FINANCIAL MARKETS**

# **Resource Person**

DR.S.PERIYASAMY COUNSELOR AND TRAINER ,NICM

VENUE : A BLOCK SEMINAR HALL DATE : 16/03/2018

### HOD

PRINCIPAL

**Dr.M.KANAGARATHINAM** 

DR. B. ANIRUDHAN



An Autonomous Institution affiliated to Bharathiar University) (Reaccredited with "A" Grade by NAAC, ISO 9001:2015 & 14001:2004 Certified Recognized by UGC with 2(f) &12(B), Under Star College Scheme by DBT, Govt. of Indi