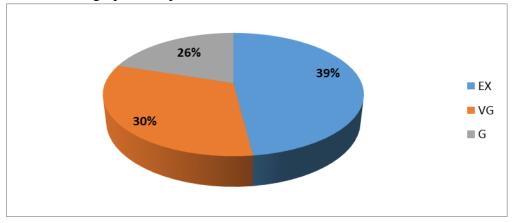

|

#### Analysis of Feed back

| Academic<br>Year | Parameters                           | Ex  | VG  | G   | S | Р |
|------------------|--------------------------------------|-----|-----|-----|---|---|
| 2020-2021        | Time Management                      | 53% | 13% | 30% | - | - |
|                  | Content Delivery                     | 32% | 22% | 20% | - | - |
|                  | Participative Learning               | 58% | 48% | 34% | - | - |
|                  | Event Usefulness                     | 53% | 26% | 33% | - | _ |
|                  | How would you rate the overall event | 21% | 42% | 11% | _ | - |
|                  | Rate the overall                     | 39% | 30% | 26% | - | - |

#### The graphical representation of the data Presented as below:





Department of Business Administration Nehru Arts and Science College Coimbatore - 641 105.



(An Autonomous Institution affiliated to Bharathiar University) (Reaccredited with "A" Grade by NAAC, ISO 9001:2015& 14001:2004 Certified Recognized by UGC with 2(f) &12(B), Under Star College Scheme by DBT, Govt. of India) Nehru Gardens, Thirumalayampalayam, Coimbatore - 641 105, Tamil Nadu.







(An Autonomous Institution affiliated to Bharathiar University) (Reaccredited with "A" Grade by NAAC, ISO 9001:2015& 14001:2004 Certified Recognized by UGC with 2(f) &12(B), Under Star College Scheme by DBT, Govt. of India) Nehru Gardens, Thirumalayampalayam, Coimbatore - 641 105, Tamil Nadu.



#### Date: 21.12.2017

#### Department of Information Technology and Computer Technology

#### **Report