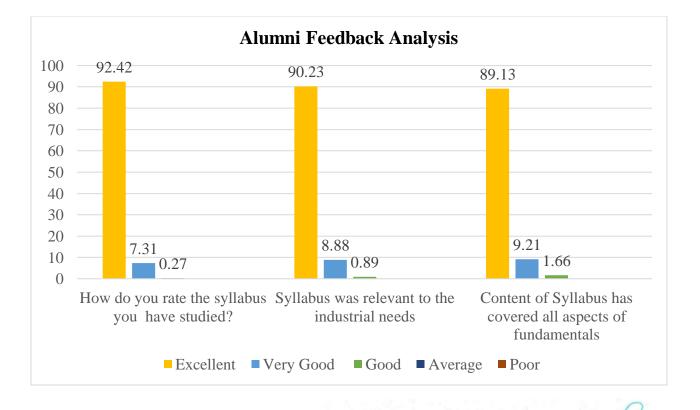

## **Analysis Report**

Total No. of Respondents: 336

| Particulars                                                 | Excellent | Very<br>Good | Good | Average | Poor |
|-------------------------------------------------------------|-----------|--------------|------|---------|------|
| How do you rate the syllabus you have studied?              | 93.45     | 6.01         | 0.54 | 0.00    | 0.00 |
| Syllabus was relevant to the industrial needs               | 89.45     | 9.77         | 0.78 | 0.00    | 0.00 |
| Content of Syllabus has covered all aspects of fundamentals | 91.26     | 8.08         | 0.66 | 0.00    | 0.00 |