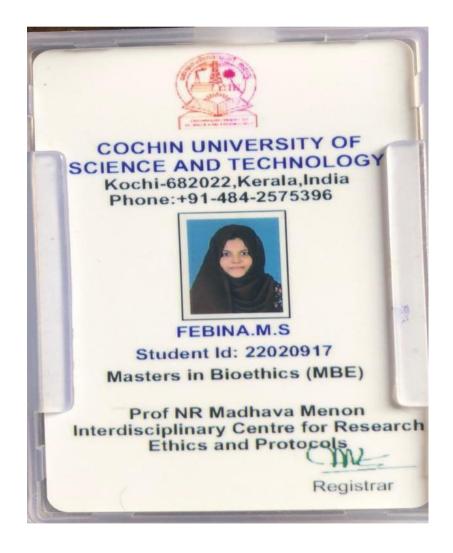

### DEPARTMENT OF MICROBIOLOGY

| S. No | Name of Student<br>Enrolled for Higher<br>Education | Programme<br>Completed     | Name of Institution<br>Joined                            | Name of Programme admitted to |
|-------|-----------------------------------------------------|----------------------------|----------------------------------------------------------|-------------------------------|
| 5.    | FEBINA. M. S                                        | III B. Sc.<br>Microbiology | Cochin University Of<br>Science and Technology<br>Cochin | M. Sc Bioethics               |