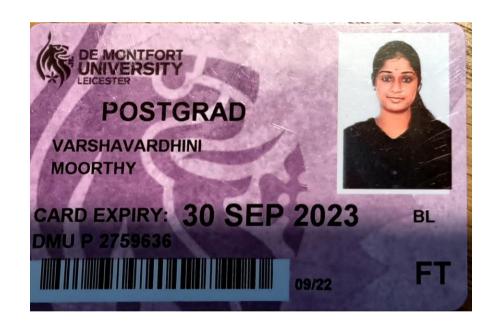

### DEPARTMENT OF MICROBIOLOGY

| S. No | Name of Student<br>Enrolled for Higher<br>Education | Programme<br>Completed     | Name of Institution<br>Joined                     | Name of Programme admitted to                                  |
|-------|-----------------------------------------------------|----------------------------|---------------------------------------------------|----------------------------------------------------------------|
| 6.    | VARSHAVARDHINI<br>M                                 | III B. Sc.<br>Microbiology | DE MONTFORT UNIVERSITY, LEICESTER, United Kingdom | International Business<br>and Management,<br>Master of Science |