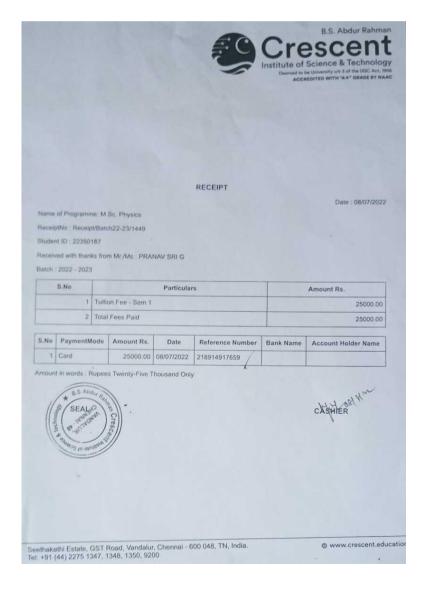

### **DEPARTMENT OF PHYSICS**

| S. No | Name of Student<br>Enrolled for Higher<br>Education | Programme<br>Completed | Name of Institution<br>Joined                               | Name of Programme admitted to |
|-------|-----------------------------------------------------|------------------------|-------------------------------------------------------------|-------------------------------|
| 8.    | PRANAV SRI .G                                       | III Physics            | Crescent Institute Of<br>Science and Technology,<br>Chennai | M. Sc Physics                 |